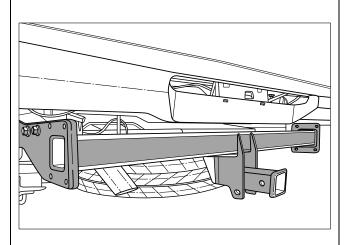

#### **INSTALLATION INSTRUCTIONS**

PLEASE ENSURE THAT ALL INSTRUCTIONS ARE UNDERSTOOD PRIOR TO FITMENT PLACE THESE INSTRUCTIONS IN THE VEHICLES'S GLOVEBOX AFTER INSTALLATION IS COMPLETED

4. Offer the main Towbar assembly to the vehicle and slot into the sidearms.

 Align the Cover Plates to the outside of the sidearms. Secure the Cover plates to the sidearms and Towbar Centre with 4x M12 Bolts, Washers and Nuts.

- 6. Torque all bolts to the following:
  - 8 x M12 Bolts through side arms and towbar centre section to 93Nm.
  - 4 x M12 Bolts through sidearms and chassis rail to 93Nm (vertical).
  - 4 x M12 Bolts through sidearms and chassis rail to 93Nm (horizontal).