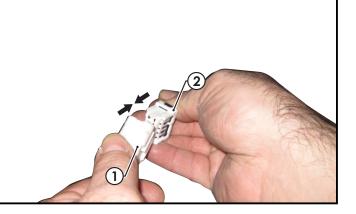

#### PLEASE ENSURE THAT INSTRUCTIONS ARE UNDERSTOOD PRIOR TO FITMENT

1. On the rear of the vehicle, locate the LHS 6-way tail light connector (1).

2. Disconnect the 6-way tail light connectors (1) and connect the trailer harness (100772-WL) connector (2) in between.