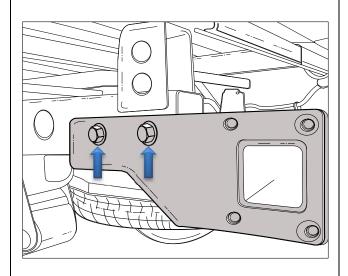

#### **INSTALLATION INSTRUCTIONS**

PLEASE ENSURE THAT ALL INSTRUCTIONS ARE UNDERSTOOD PRIOR TO FITMENT PLACE THESE INSTRUCTIONS IN THE VEHICLES'S GLOVEBOX AFTER INSTALLATION IS COMPLETED

1. Drill out the most forward into the vehicle Pilot Hole, LHS and RHS, located underneath the Chassis Rail using a 13mm drill bit.

 Loosely secure the Towbar Sidearms to the outside of the Chassis Rail using 2x M12 Bolts, Washers and Taped Plates on both sides of the vehicle.

 Loosely secure the vertical mounting points of the Sidearms using 2x M12 Bolts, Washers, one M12 long Taped Plate for the most rearward mounting point and an M12 Taped Plate for the most forward mounting point.