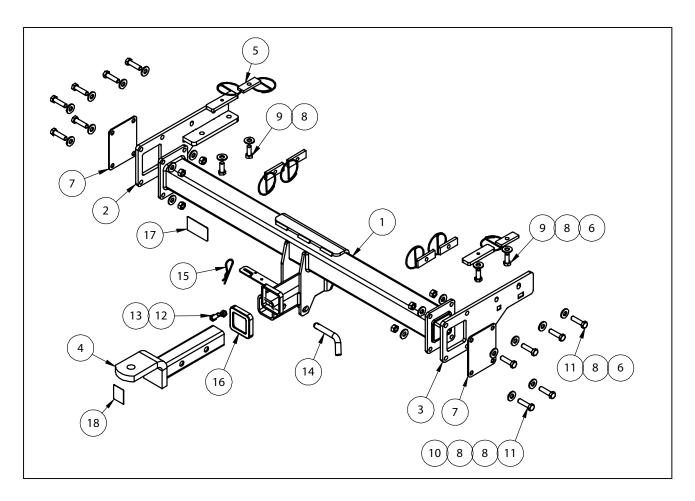

### **INSTALLATION INSTRUCTIONS**

PLEASE ENSURE THAT ALL INSTRUCTIONS ARE UNDERSTOOD PRIOR TO FITMENT PLACE THESE INSTRUCTIONS IN THE VEHICLES'S GLOVEBOX AFTER INSTALLATION IS COMPLETED

| QTY | DESCRIPTION                       | ITEM NO |
|-----|-----------------------------------|---------|
| 1   | ZX AUTO GRAND TIGER TOWBAR ASSY   | 1       |
| 1   | LHS END PLATE ASSEMBLY            | 2       |
| 1   | RHS END PLATE ASSY                | 3       |
| 1   | CLASS 4 TBM                       | 4       |
| 2   | M12 FITTING PLATE WITH 300mm WIRE | 5       |
| 6   | FITTING PLATE TAPED M12x1.25P     | 6       |
| 2   | END COVER PLATE 4x2 TRAY          | 7       |
| 24  | WASHER FLAT M12                   | 8       |
| 4   | M12x30x1.25P BOLT                 | 9       |
| 8   | M12x1.25P HEX NUT                 | 10      |
| 12  | SET SCREW M12x45x1.25P            | 11      |
| 1   | SET SCREW M10x30x1.5P             | 12      |
| 1   | HEX NUT M10x1.5P                  | 13      |
| 1   | PULL PIN                          | 14      |
| 1   | R CLIP                            | 15      |
| 1   | HITCH BOX COLLAR COVER            | 16      |
| 1   | ACRYLIC CP LABEL                  | 17      |
| 1   | H.R STICKER                       | 18      |