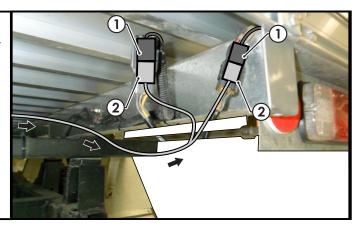

#### PLEASE ENSURE THAT INSTRUCTIONS ARE UNDERSTOOD PRIOR TO FITMENT

**4.** On the RHS of the vehicle, disconnect the 6-way tail light connectors and connect the trailer harness connectors in between.

- Mount the trailer socket (1) to the tow bar mounting bracket using M4 fasteners (not supplied).
- **6.** Route the tail harness (2) across the tow bar towards its 8-way mating connector.

7. Connect the tail harness (tail length 1200mm) 8-way connector (1) to the trailer patch mating 8-way connector (2).

Issue Date 02-08-12 Page 3 Part No: 100772-WL