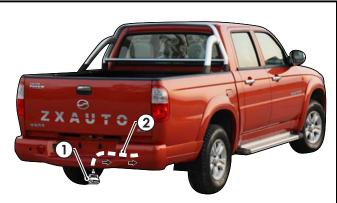

#### PLEASE ENSURE THAT INSTRUCTIONS ARE UNDERSTOOD PRIOR TO FITMENT

1. On the rear of the vehicle, locate the LHS 6-way tail light connector (1).

2. Disconnect the 6-way tail light connectors (1) and connect the trailer harness (100772-WL) connector (2) in between.