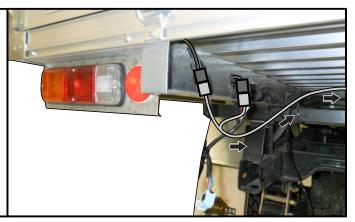

#### PLEASE ENSURE THAT INSTRUCTIONS ARE UNDERSTOOD PRIOR TO FITMENT

**4.** On the RHS of the vehicle, disconnect the 6-way tail light connectors and connect the trailer harness connectors in between.

- Mount the trailer socket (1) to the tow bar mounting bracket using M4 fasteners (not supplied).
- **6.** Route the tail harness (2) across the tow bar towards its 8-way mating connector.

7. Connect the tail harness (tail length 1200mm) 8-way connector (1) to the trailer patch mating 8-way connector (2).

Issue Date 02-08-12 Page 3 Part No: 100772-WL