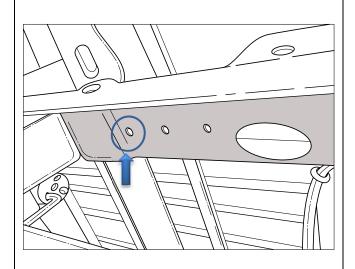

#### **General:**

- 1. Ensure all hardware items have been included refer to assembly diagram.
- 2. It is recommended that the instructions are read through and completely understood before making any attempt to fit this product.
- 3. Be wary of any changes to vehicle designs or other accessories that may conflict with the installation of this product.
- 4. Before drilling ensure that the area is clear of fuel, electrical & other components.
- 5. All holes drilled into the body panels shall have all burrs & swarf removed then coated with a suitable rust preventative paint.
- 6. The high tensile fasteners supplied with this product were used to achieve the specified rating. If replacement is required ensure that fasteners of the same rating & quality are used. Contact an authorised **Hayman Reese** dealer if further information is required.
- 7. Ensure that all hardware is fastened to torque list below check fasteners on regular basis.
- 8. Towbar load rating sticker provided with this product shall be conspicuously located on inside rear end of the driver's door. (See diagram below).
- 9. Hayman Reese recommends that you check your tow ball to ensure that it complies with the Australian standards **AS 4177.2.**
- 10. **PLEASE NOTE**: It is advised to remove your lug or tbm when not actually towing so as to produce a clear view of the vehicles registration plate if obscured, and to also provide maximum available departure angle.
- 11. Pull Pin must be fit in down position.

Hitch Pull Pins and spring "R" clips are regularly checked for proper installation. Replace any worn or defective parts.

Place load rating sticker inside driver's door here