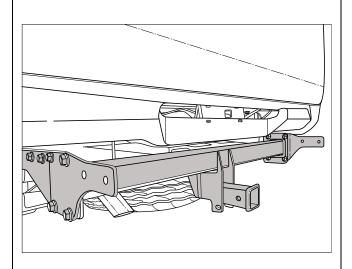

#### **INSTALLATION INSTRUCTIONS**

PLEASE ENSURE THAT ALL INSTRUCTIONS ARE UNDERSTOOD PRIOR TO FITMENT PLACE THESE INSTRUCTIONS IN THE VEHICLES'S GLOVEBOX AFTER INSTALLATION IS COMPLETED

4. Offer the main Towbar assembly to the vehicle and slot into the sidearms.

 Align the Cover Plates to the outside of the sidearms. Secure the Cover plates to the sidearms and Towbar Centre with 4x M12 Bolts, Washers and Nuts.

- 6. Torque all bolts to the following:
  - 8 x M12 Bolts through side arms and towbar centre section to 93Nm.
  - 4 x M12 Bolts through sidearms and chassis rail to 93Nm (vertical).
  - 4 x M12 Bolts through sidearms and chassis rail to 93Nm (horizontal).