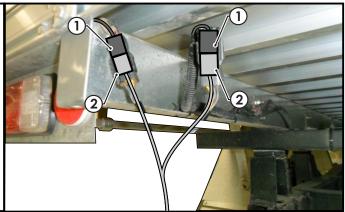

**3.** Route the trailer harness along the rear chassis towards the RHS of the vehicle.

Issue Date 02-08-12 Page 2 Part No: 100772-WL

#### PLEASE ENSURE THAT INSTRUCTIONS ARE UNDERSTOOD PRIOR TO FITMENT

**4.** On the RHS of the vehicle, disconnect the 6-way tail light connectors and connect the trailer harness connectors in between.

- Mount the trailer socket (1) to the tow bar mounting bracket using M4 fasteners (not supplied).
- **6.** Route the tail harness (2) across the tow bar towards its 8-way mating connector.