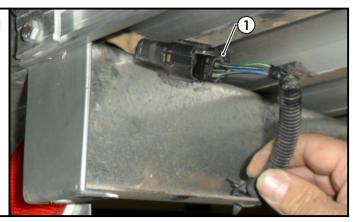

#### PLEASE ENSURE THAT INSTRUCTIONS ARE UNDERSTOOD PRIOR TO FITMENT

1. On the rear of the vehicle, locate the LHS 6-way tail light connector (1).

2. Disconnect the 6-way tail light connectors (1) and connect the trailer harness (100772-WL) connector (2) in between.