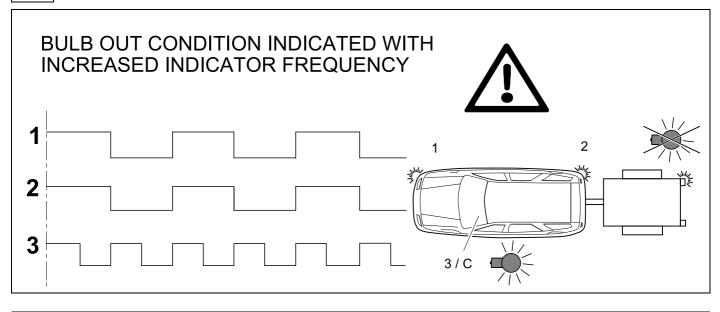

|    |    |  |
|      | 5  |    |    |    | bu |    |                     |           |    |    |  |
|      | 6  |    |    |    | rd |    |                     | Stop      |    |    |  |
|      | 7  |    |    | bn |    |    |                     |           |    |    |  |
| 6 bk | wh | gy | gn | rd | bu | ye | bn                  | pu        | or | no |  |

| 6  | bk    | wh    | gу   | gn    | rd  | bu   | ye     | bn    | pu     | or     | no              |
|----|-------|-------|------|-------|-----|------|--------|-------|--------|--------|-----------------|
| GB | black | white | grey | green | red | blue | yellow | brown | purple | orange | not<br>occupied |

7

5





4



7 / 12





14 OPTIONAL



● 6

15





# 17 CHECK ALL LIGHTING FUNCTIONS



# **18 CHECK BULB OUT DETECTION**





20



21