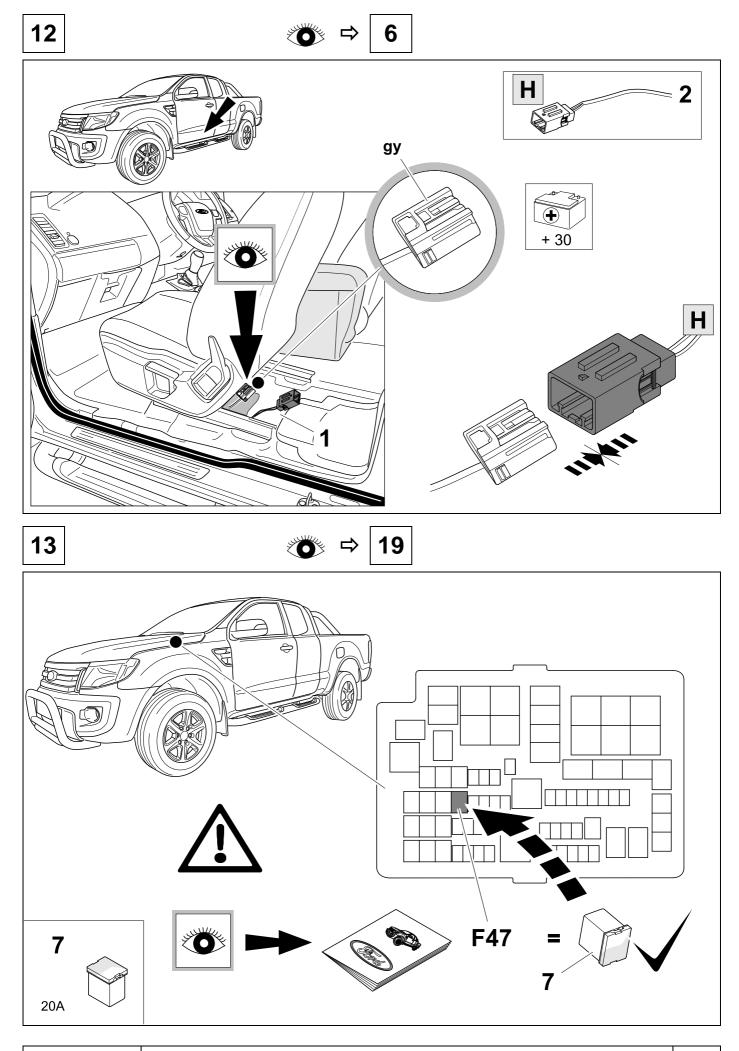

| ÷         |    |    |  |
|      | 4  |    |    |    | gn |    |                     | $\square$ |    |    |  |
|      | 5  |    |    |    | bu |    |                     |           |    |    |  |
|      | 6  |    |    |    | rd |    |                     | Stop      |    |    |  |
|      | 7  |    |    | bn |    |    |                     |           |    |    |  |
| 6 bk | wh | gy | gn | rd | bu | ye | bn                  | pu        | or | no |  |

| 6  | bk    | wh    | gу   | gn    | rd  | bu   | ye     | bn    | pu     | or     | no              |
|----|-------|-------|------|-------|-----|------|--------|-------|--------|--------|-----------------|
| GB | black | white | grey | green | red | blue | yellow | brown | purple | orange | not<br>occupied |

7

5





4



7 / 12





14 OPTIONAL



● 6

15





# 17 CHECK ALL LIGHTING FUNCTIONS



# **18 CHECK BULB OUT DETECTION**





20



21