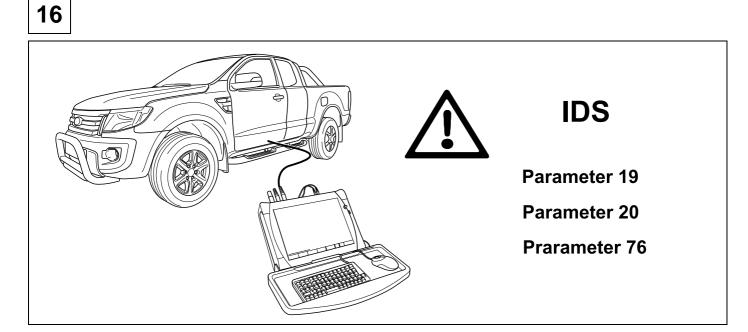

|
|      | 4  |    |    |    | gn |    |                     | $\square$ |    |    |  |
|      | 5  |    |    |    | bu |    |                     |           |    |    |  |
|      | 6  |    |    |    | rd |    |                     | Stop      |    |    |  |
|      | 7  |    |    | bn |    |    |                     |           |    |    |  |
| 6 bk | wh | gy | gn | rd | bu | ye | bn                  | pu        | or | no |  |

| 6  | bk    | wh    | gу   | gn    | rd  | bu   | ye     | bn    | pu     | or     | no              |
|----|-------|-------|------|-------|-----|------|--------|-------|--------|--------|-----------------|
| GB | black | white | grey | green | red | blue | yellow | brown | purple | orange | not<br>occupied |

7

5





4



7 / 12





14 OPTIONAL



● 6

15





# 17 CHECK ALL LIGHTING FUNCTIONS



# **18 CHECK BULB OUT DETECTION**





20



21