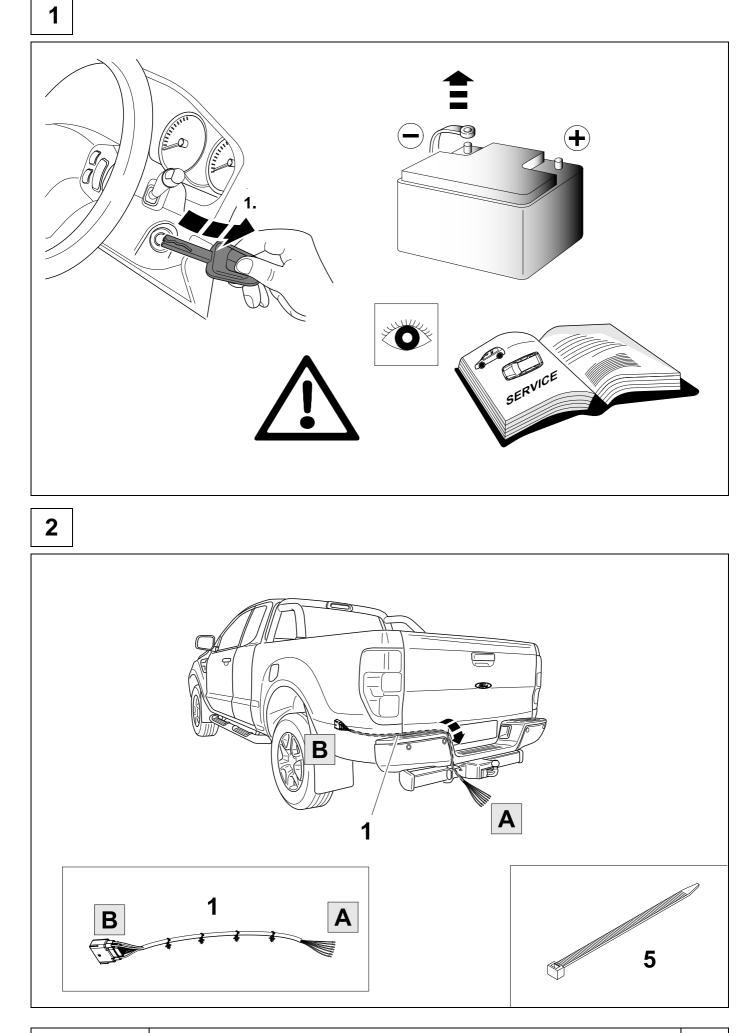

KIT

TOOLS

|     | ⇔ | 6 |
|-----|---|---|
| - C | ⇒ | 6 |

|      | 1  |    |    |    | ye |    | $\langle \rangle$   |           |    |    |  |
|------|----|----|----|----|----|----|---------------------|-----------|----|----|--|
|      | 2  |    |    |    | bk |    | 1 3<br>2 4 <b>R</b> |           |    |    |  |
|      | 3  |    |    | wh |    |    |                     | ÷         |    |    |  |
|      | 4  |    |    |    | gn |    |                     | $\square$ |    |    |  |
|      | 5  |    |    |    | bu |    |                     |           |    |    |  |
|      | 6  |    |    |    | rd |    |                     | Stop      |    |    |  |
|      | 7  |    |    | bn |    |    |                     |           |    |    |  |
| 6 bk | wh | gy | gn | rd | bu | ye | bn                  | pu        | or | no |  |