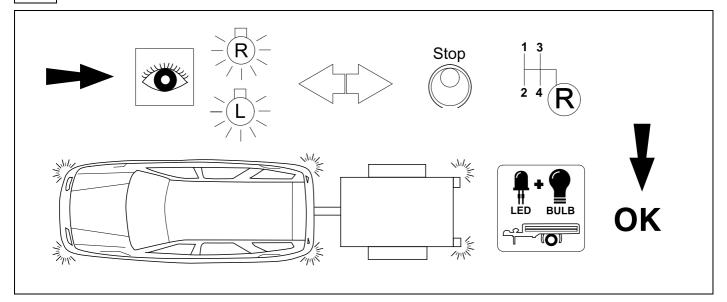

|                     | $\square$ |    |    |  |
|      | 5  |    |    |    | bu |    |                     |           |    |    |  |
|      | 6  |    |    |    | rd |    |                     | Stop      |    |    |  |
|      | 7  |    |    | bn |    |    |                     |           |    |    |  |
| 6 bk | wh | gy | gn | rd | bu | ye | bn                  | pu        | or | no |  |

| 6  | bk    | wh    | gу   | gn    | rd  | bu   | ye     | bn    | pu     | or     | no              |
|----|-------|-------|------|-------|-----|------|--------|-------|--------|--------|-----------------|
| GB | black | white | grey | green | red | blue | yellow | brown | purple | orange | not<br>occupied |

7

5





4



7 / 12





14 OPTIONAL



● 6

15





# 17 CHECK ALL LIGHTING FUNCTIONS



# **18 CHECK BULB OUT DETECTION**





20



21