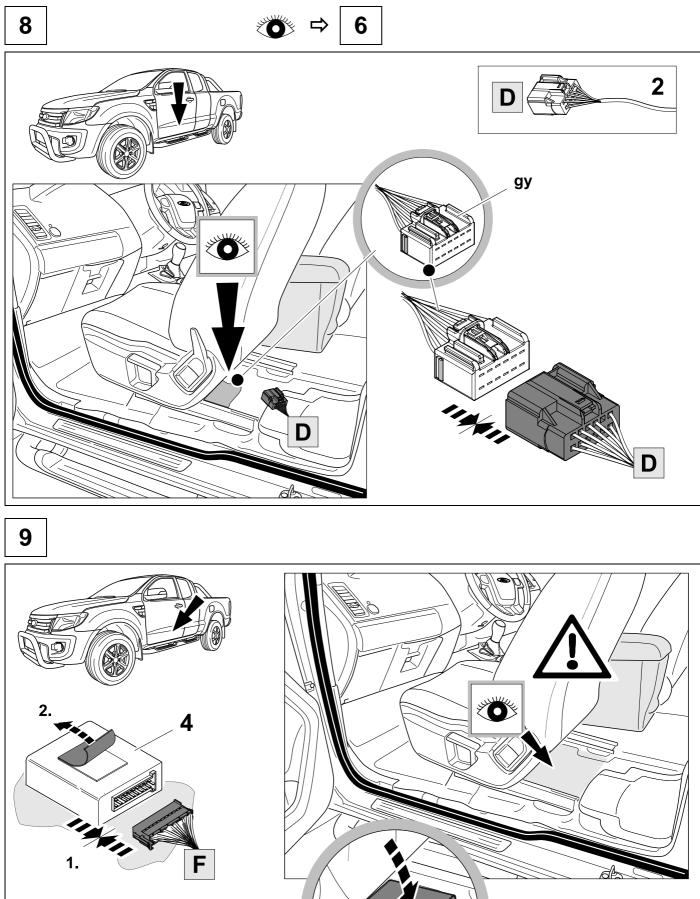

KIT

TOOLS

|     | ⇔ | 6 |
|-----|---|---|
| - C | ⇒ | 6 |

|      | 1  |    |    |    | ye |    | $\langle \rangle$   |           |    |    |  |
|------|----|----|----|----|----|----|---------------------|-----------|----|----|--|
|      | 2  |    |    |    | bk |    | 1 3<br>2 4 <b>R</b> |           |    |    |  |
|      | 3  |    |    | wh |    |    |                     | ÷         |    |    |  |
|      | 4  |    |    |    | gn |    |                     | $\square$ |    |    |  |
|      | 5  |    |    |    | bu |    |                     |           |    |    |  |
|      | 6  |    |    |    | rd |    |                     | Stop      |    |    |  |
|      | 7  |    |    | bn |    |    |                     |           |    |    |  |
| 6 bk | wh | gy | gn | rd | bu | ye | bn                  | pu        | or | no |  |