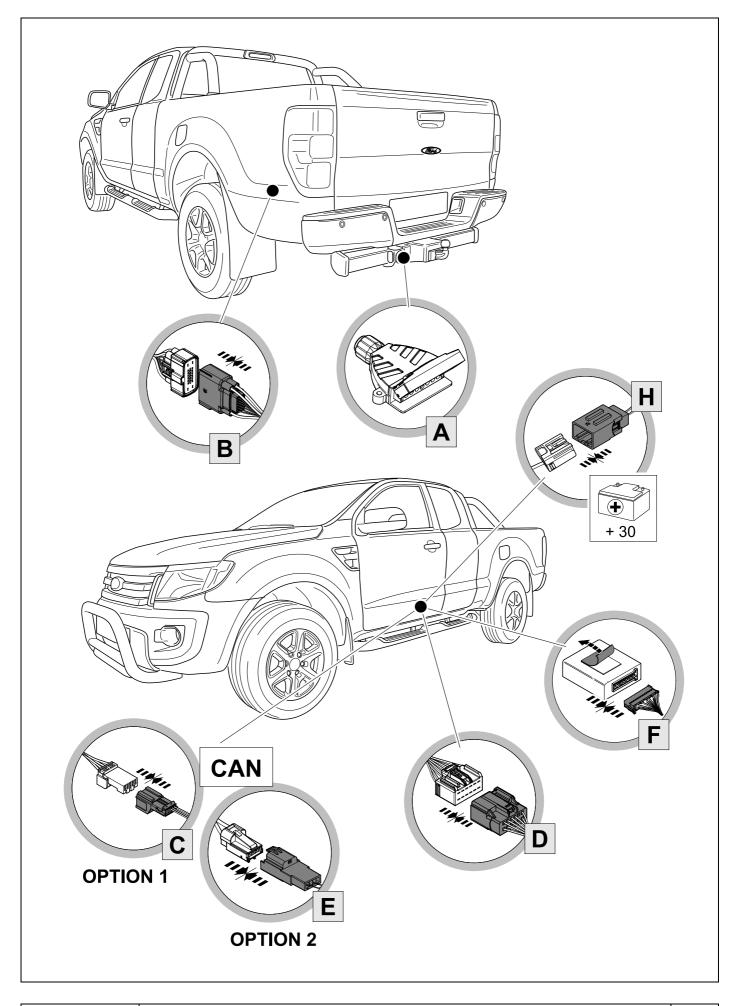

## FORD Ranger With trailer preparation

04/14 >> 07/15

# **750014**

# Installation instructions

### **Reference:**



The following information must be reviewed before beginning the assembly:

The installation instructions are to be thoroughly read.

The installation should be carried out by qualified personnel with the relevant technical knowledge. The vehicle manufacturers' current technical notices and information on retrofitting must be followed. The removal and replacement instructions found in the current repair manuals must be followed. It must be ensured that the vehicle is technically suitable for the installation of a trailer hitch.



KIT



TOOLS







|     | ⇔ | 6 |
|-----|---|---|
| - C | ⇒ | 6 |

|      | 1  |    |    |    | ye |    | $\langle \rangle$   |           |    |    |  |
|------|----|----|----|----|----|----|---------------------|-----------|----|----|--|
|      | 2  |    |    |    | bk |    | 1 3<br>2 4 <b>R</b> |           |    |    |  |
|      | 3  |    |    | wh |    |    |                     | ÷         |    |    |  |
|      | 4  |    |    |    | gn |    |                     | $\square$ |    |    |  |
|      | 5  |    |    |    | bu |    |                     |           |    |    |  |
|      | 6  |    |    |    | rd |    |                     | Stop      |    |    |  |
|      | 7  |    |    | bn |    |    |                     |           |    |    |  |
| 6 bk | wh | gy | gn | rd | bu | ye | bn