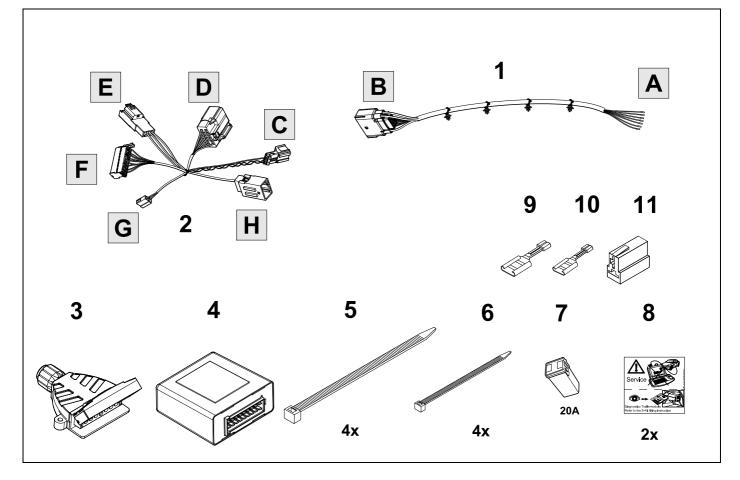

KIT

TOOLS

|     | ⇔ | 6 |
|-----|---|---|
| - C | ⇒ | 6 |

|      | 1  |    |    |    | ye |    | $\langle \rangle$   |           |    |    |  |
|------|----|----|----|----|----|----|---------------------|-----------|----|----|--|
|      | 2  |    |    |    | bk |    | 1 3<br>2 4 <b>R</b> |           |    |    |  |
|      | 3  |    |    | wh |    |    |                     | ÷         |    |    |  |
|      | 4  |    |    |    | gn |    |                     | $\square$ |    |    |  |
|      | 5  |    |    |    | bu |    |                     |           |    |    |  |
|      | 6  |    |    |    | rd |    |                     | Stop      |    |    |  |
|      | 7  |    |    | bn |    |    |                     |           |    |    |  |
| 6 bk | wh | gy | gn | rd | bu | ye | bn                  | pu        | or | no |  |