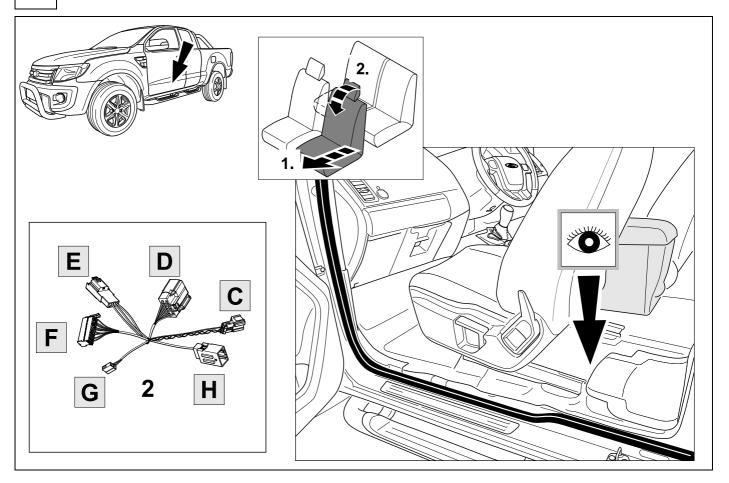

KIT

TOOLS

|     | ⇔ | 6 |
|-----|---|---|
| - C | ⇒ | 6 |

|      | 1  |    |    |    | ye |    | $\langle \rangle$   |           |    |    |  |
|------|----|----|----|----|----|----|---------------------|-----------|----|----|--|
|      | 2  |    |    |    | bk |    | 1 3<br>2 4 <b>R</b> |           |    |    |  |
|      | 3  |    |    | wh |    |    |                     | ÷         |    |    |  |
|      | 4  |    |    |    | gn |    |                     | $\square$ |    |    |  |
|      | 5  |    |    |    | bu |    |                     |           |    |    |  |
|      | 6  |    |    |    | rd |    |                     | Stop      |    |    |  |
|      | 7  |    |    | bn |    |    |                     |           |    |    |  |
| 6 bk | wh | gy | gn | rd | bu | ye | bn                  | pu        | or | no |  |