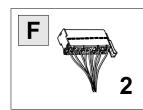

KIT

TOOLS

|     | ⇔ | 6 |
|-----|---|---|
| - C | ⇒ | 6 |

|      | 1  |    |    |    | ye |    | $\langle \rangle$   |           |    |    |  |
|------|----|----|----|----|----|----|---------------------|-----------|----|----|--|
|      | 2  |    |    |    | bk |    | 1 3<br>2 4 <b>R</b> |           |    |    |  |
|      | 3  |    |    | wh |    |    |                     | ÷         |    |    |  |
|      | 4  |    |    |    | gn |    |                     | $\square$ |    |    |  |
|      | 5  |    |    |    | bu |    |                     |           |    |    |  |
|      | 6  |    |    |    | rd |    |                     | Stop      |    |    |  |
|      | 7  |    |    | bn |    |    |                     |           |    |    |  |
| 6 bk | wh | gy | gn | rd | bu | ye | bn                  | pu        | or | no |  |