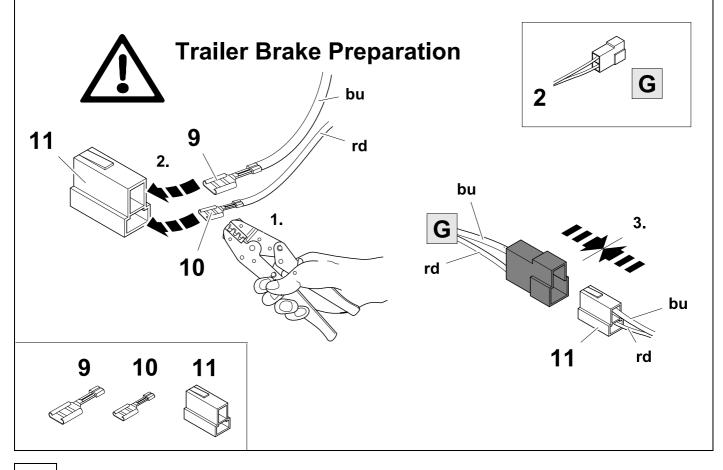

|    |    |  |
|      | 4  |    |    |    | gn |    |                     | $\square$ |    |    |  |
|      | 5  |    |    |    | bu |    |                     |           |    |    |  |
|      | 6  |    |    |    | rd |    |                     | Stop      |    |    |  |
|      | 7  |    |    | bn |    |    |                     |           |    |    |  |
| 6 bk | wh | gy | gn | rd | bu | ye | bn                  | pu        | or | no |  |

| 6  | bk    | wh    | gу   | gn    | rd  | bu   | ye     | bn    | pu     | or     | no              |
|----|-------|-------|------|-------|-----|------|--------|-------|--------|--------|-----------------|
| GB | black | white | grey | green | red | blue | yellow | brown | purple | orange | not<br>occupied |

7

5





4



7 / 12





14 OPTIONAL



● 6

15





# 17 CHECK ALL LIGHTING FUNCTIONS



# **18 CHECK BULB OUT DETECTION**





20



21