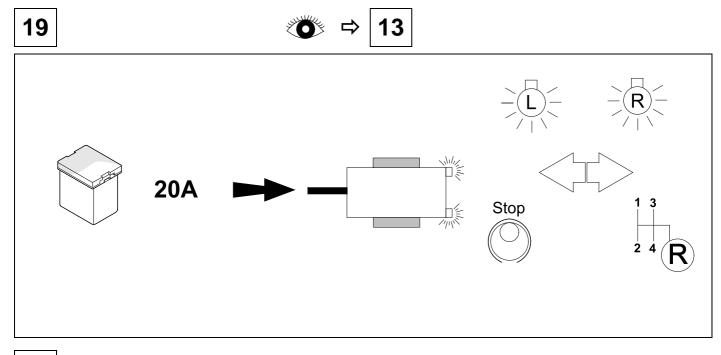

|    |  |
|      | 5  |    |    |    | bu |    |                     |           |    |    |  |
|      | 6  |    |    |    | rd |    |                     | Stop      |    |    |  |
|      | 7  |    |    | bn |    |    |                     |           |    |    |  |
| 6 bk | wh | gy | gn | rd | bu | ye | bn                  | pu        | or | no |  |

| 6  | bk    | wh    | gу   | gn    | rd  | bu   | ye     | bn    | pu     | or     | no              |
|----|-------|-------|------|-------|-----|------|--------|-------|--------|--------|-----------------|
| GB | black | white | grey | green | red | blue | yellow | brown | purple | orange | not<br>occupied |

7

5





4



7 / 12





14 OPTIONAL



● 6

15





# 17 CHECK ALL LIGHTING FUNCTIONS



# **18 CHECK BULB OUT DETECTION**





20



21