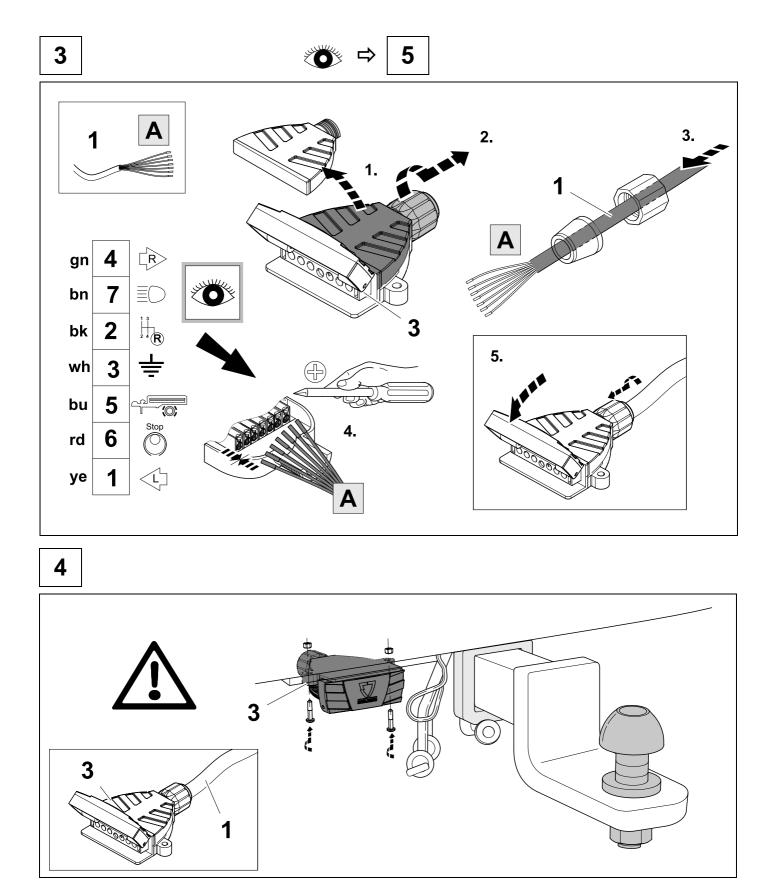

KIT

TOOLS

|     | ⇔ | 6 |
|-----|---|---|
| - C | ⇒ | 6 |

|      | 1  |    |    |    | ye |    | $\langle \rangle$   |           |    |    |  |
|------|----|----|----|----|----|----|---------------------|-----------|----|----|--|
|      | 2  |    |    |    | bk |    | 1 3<br>2 4 <b>R</b> |           |    |    |  |
|      | 3  |    |    | wh |    |    |                     | ÷         |    |    |  |
|      | 4  |    |    |    | gn |    |                     | $\square$ |    |    |  |
|      | 5  |    |    |    | bu |    |                     |           |    |    |  |
|      | 6  |    |    |    | rd |    |                     | Stop      |    |    |  |
|      | 7  |    |    | bn |    |    |                     |           |    |    |  |
| 6 bk | wh | gy | gn | rd | bu | ye | bn                  | pu        | or | no |  |

| 6  | bk    | wh    | gу   | gn    | rd  | bu   | ye     | bn    | pu     | or     | no              |
|----|-------|-------|------|-------|-----|------|--------|-------|--------|--------|-----------------|
| GB | black | white | grey | green | red | blue | yellow | brown | purple | orange | not<br>occupied |