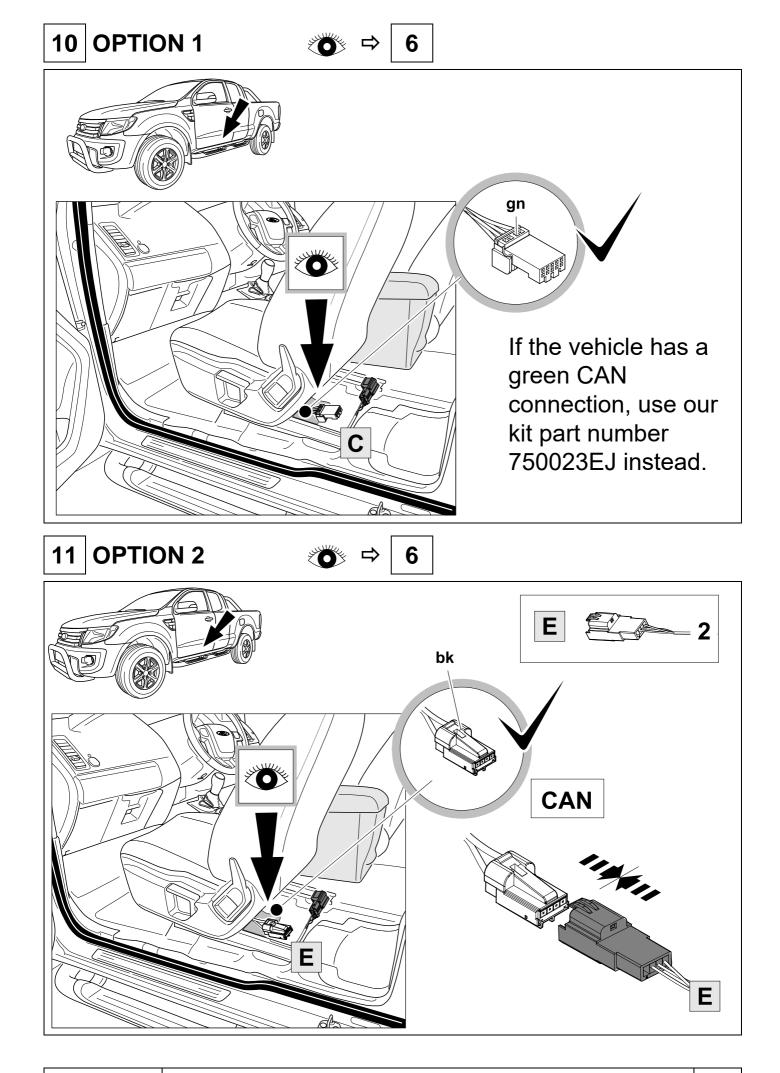

KIT

TOOLS

|     | ⇔ | 6 |
|-----|---|---|
| - C | ⇒ | 6 |

|      | 1  |    |    |    | ye |    | $\langle \rangle$   |           |    |    |  |
|------|----|----|----|----|----|----|---------------------|-----------|----|----|--|
|      | 2  |    |    |    | bk |    | 1 3<br>2 4 <b>R</b> |           |    |    |  |
|      | 3  |    |    | wh |    |    |                     | ÷         |    |    |  |
|      | 4  |    |    |    | gn |    |                     | $\square$ |    |    |  |
|      | 5  |    |    |    | bu |    |                     |           |    |    |  |
|      | 6  |    |    |    | rd |    |                     | Stop      |    |    |  |
|      | 7  |    |    | bn |    |    |                     |           |    |    |  |
| 6 bk | wh | gy | gn | rd | bu | ye | bn                  | pu        | or | no |  |