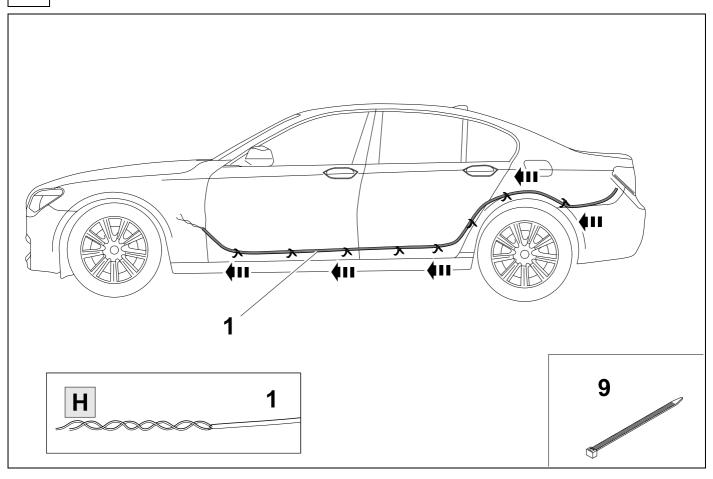

erie Limousine F01 / F02

11/08 >> 02/14



### Installation instructions

#### Reference:



The following information must be reviewed before beginning the assembly:

The installation instructions are to be thoroughly read.

The installation should be carried out by qualified personnel with the relevant technical knowledge. The vehicle manufacturers' current technical notices and information on retrofitting must be followed. The removal and replacement instructions found in the current repair manuals must be followed. It must be ensured that the vehicle is technically suitable for the installation of a trailer hitch.

## **KIT**



# **TOOLS**





### **ROUTING**



## **REMOVE**























11 **OPTION 1** 21









750018-180315B8 10 / 20

# 13 OPTION 2



# 14 OPTION 2



15 **OPTION 2 ⊘ ⇒ 21** 

















| 20 | $\Rightarrow$ | 21 |
|----|---------------|----|
|    |               |    |

| 1 | ye | $\triangleleft$ |
|---|----|-----------------|
| 2 | bk | 1 3<br>2 4 (R)  |
| 3 | wh | ÷               |
| 4 | gn | ightharpoonup   |
| 5 | bu |                 |
| 6 | rd | Stop            |
| 7 | bn |                 |

| 21 | bk    | wh    | gy   | gn    | rd  | bu   | ye     | bn    | pu     | or     | no              |
|----|-------|-------|------|-------|-----|------|--------|-------|--------|--------|-----------------|
| GB | black | white | grey | green | red | blue | yellow | brown | purple | orange | not<br>occupied |

750018-180315B8 15 / 20









750018-180315B8 16 / 20

### 24 CHECK ALL LIGHTING FUNCTIONS



### 25 CHECK BULB OUT DETECTI