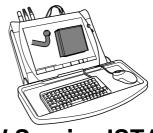

**OPTION 3** 

**BMW Service ISTA/P Initialize Trailer Module** 

750018-180315B8 19 / 20

#### Please effect coding as follows:

- Connect computer to vehicle
- Start ISTA/P
- Click "Modification / Upgrades"
- Scan Action plan
- Click "Coding (Ethernet)"
- Scan Action program follow-up
- Final report checking