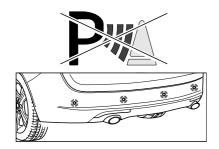

### 25 CHECK BULB OUT DETECTION

750018-180315B8 17 / 20

**PDC** 

If the PDC does not automatically deactivate, coding and initialization of the module might be required.

**OPTION 1** 

**No Coding** 

**OPTION 2** 

After the effected connection, the rear park assist system will also automatically be deactivated in trailer operation!

Subject to change in terms of construction, equipment and colour, and may contain errors.