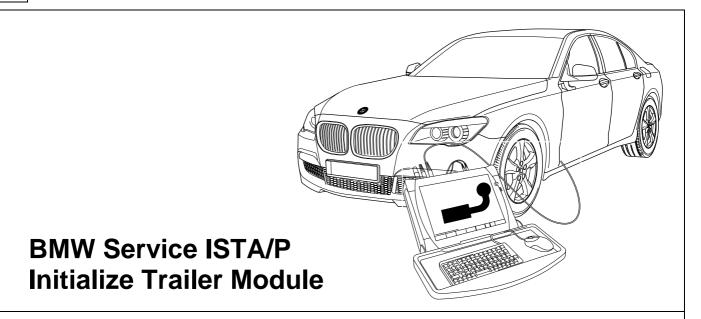

**OPTION 3** 

**BMW Service ISTA/P Initialize Trailer Module** 

750018-180315B8 19 / 20

#### Please effect coding as follows:

- Connect computer to vehicle
- Start ISTA/P
- Click "Modification / Upgrades"
- Scan Action plan
- Click "Coding (Ethernet)"
- Scan Action program follow-up
- Final report checking