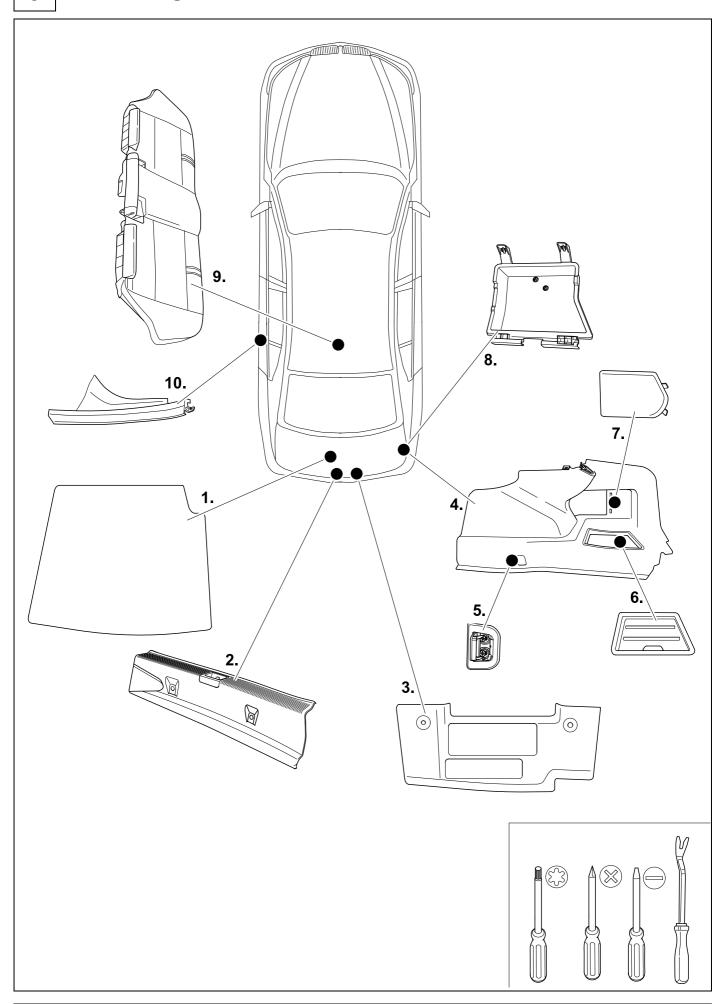

BMW 7-Serie Limousine F01 / F02

11/08 >> 02/14



### Installation instructions

#### Reference:



The following information must be reviewed before beginning the assembly:

The installation instructions are to be thoroughly read.

The installation should be carried out by qualified personnel with the relevant technical knowledge. The vehicle manufacturers' current technical notices and information on retrofitting must be followed. The removal and replacement instructions found in the current repair manuals must be followed. It must be ensured that the vehicle is technically suitable for the installation of a trailer hitch.

## **KIT**



# **TOOLS**





### **ROUTING**



## **REMOVE**























11 **OPTION 1** 21









750018-180315B8 10 / 20

# 13 OPTION 2



# 14 OPTION 2



15 **OPTION 2 ⊘ ⇒ 21** 

















| 20 | $\Rightarrow$ | 21 |
|----|---------------|----|
|    |               |    |

| 1 | ye | $\triangleleft$ |
|---|----|-----------------|
| 2 | bk | 1 3<br>2 4 (R)  |
| 3 | wh | ÷               |
| 4 | gn | ightharpoonup   |
| 5 | bu |                 |
| 6 | rd | Stop            |
| 7 | bn |                 |

| 21 | bk    | wh    | gy   | gn    | rd  | bu   | ye     | bn    | pu     | or     | no              |
|----|-------|-------|------|-------|-----|------|--------|-------|--------|--------|-----------------|
| GB | black | white | grey | green | red | blue | yellow | brown | purple | orange | not<br>occupied |

750018-180315B8 15