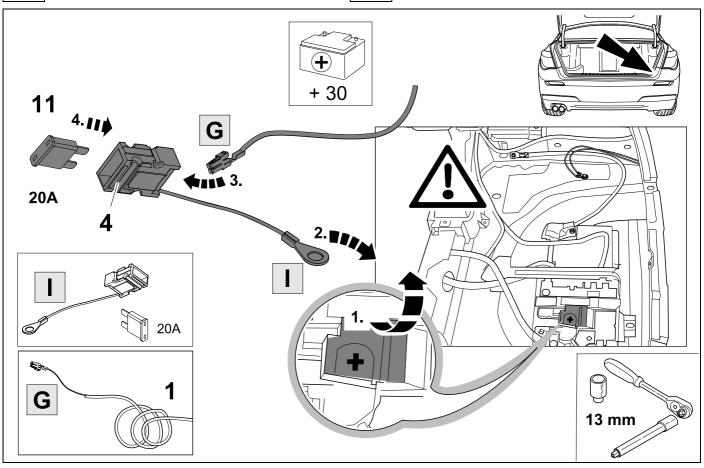

02/14



### Installation instructions

#### Reference:



The following information must be reviewed before beginning the assembly:

The installation instructions are to be thoroughly read.

The installation should be carried out by qualified personnel with the relevant technical knowledge. The vehicle manufacturers' current technical notices and information on retrofitting must be followed. The removal and replacement instructions found in the current repair manuals must be followed. It must be ensured that the vehicle is technically suitable for the installation of a trailer hitch.

## **KIT**



# **TOOLS**





### **ROUTING**



## **REMOVE**























11 **OPTION 1** 21









750018-180315B8 10 / 20

# 13 OPTION 2



# 14 OPTION 2



15 **OPTION 2 ⊘ ⇒ 21** 

















| 20 | $\Rightarrow$ | 21 |
|----|---------------|----|
|    |               |    |

| 1 | ye | $\triangleleft$ |
|---|----|-----------------|
| 2 | bk | 1 3<br>2 4 (R)  |
| 3 | wh | ÷               |
| 4 | gn | ightharpoonup   |
| 5 | bu |                 |
| 6 | rd | Stop            |
| 7 | bn |                 |

| 21 | bk    | wh    | gy   | gn    | rd  | bu   | ye     | bn    | pu     | or     | no              |
|----|-------|-------|------|-------|-----|------|--------|-------|--------|--------|-----------------|
| GB | black | white | grey | green | red | blue | yellow | brown | purple | orange | not<br>occupied |

750018-180315B8 15 / 20









750018-180315B8 16 / 20

### 24 CHECK ALL LIGHTING FUNCTIONS



### 25 CHECK BULB OUT DETECTION







750018-180315B8 17 / 20