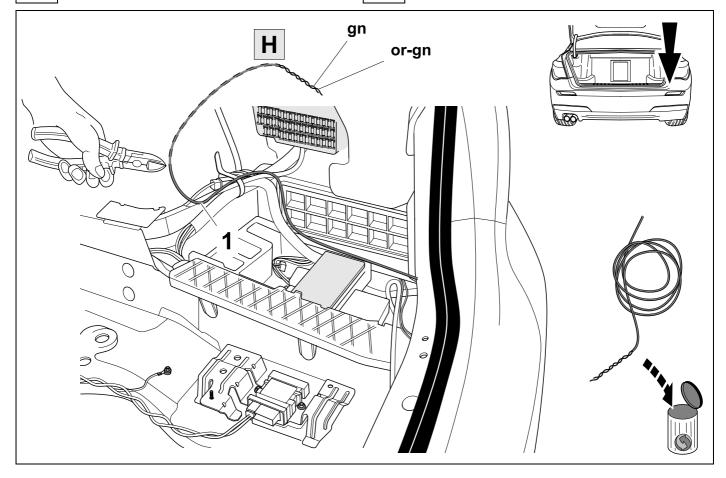

BMW 7-Serie Limousine F01 / F02

11/08 >> 02/14



### Installation instructions

#### Reference:



The following information must be reviewed before beginning the assembly:

The installation instructions are to be thoroughly read.

The installation should be carried out by qualified personnel with the relevant technical knowledge. The vehicle manufacturers' current technical notices and information on retrofitting must be followed. The removal and replacement instructions found in the current repair manuals must be followed. It must be ensured that the vehicle is technically suitable for the installation of a trailer hitch.

## **KIT**



# **TOOLS**





### **ROUTING**



## **REMOVE**























11 **OPTION 1** 21









750018-180315B8 10 / 20

# 13 OPTION 2



# 14 OPTION 2



15 **OPTION 2 ⊘ ⇒ 21** 

















| 20 | $\Rightarrow$ | 21 |
|----|---------------|----|
|    |               |    |

| 1 | ye | $\triangleleft$ |
|---|----|-----------------|
| 2 | bk | 1 3<br>2 4 (R)  |
| 3 | wh | ÷               |
| 4 | gn | ightharpoonup   |
| 5 | bu |                 |
| 6 | rd | Stop            |
| 7 | bn |                 |

| 21 | bk    | wh    | gy   | gn    | rd  | bu   | ye     | bn    | pu     | or     | no              |
|----|-------|-------|------|-------|-----|------|--------|-------|--------|--------|-----------------|
| GB | black | white | grey | green | red | blue | yellow | brown | purple | orange | not<br>occupied |

750018-180315B8 15 / 20









750018-180315B8 16 / 20

###