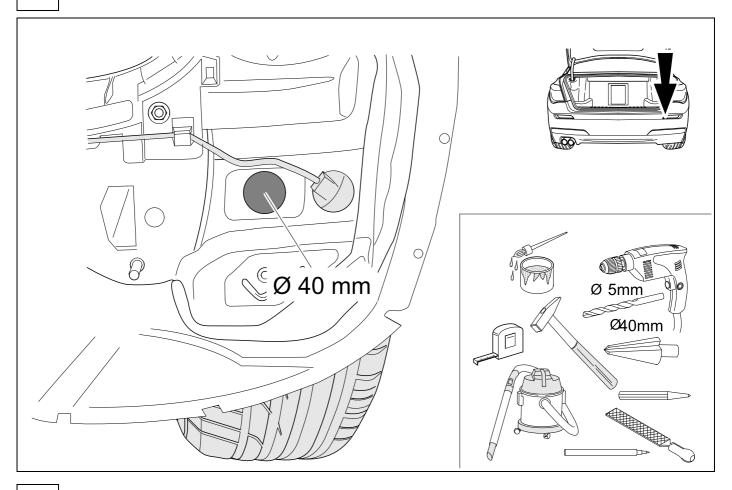

BMW 7-Serie Limousine F01 / F02

11/08 >> 02/14



### Installation instructions

#### Reference:



The following information must be reviewed before beginning the assembly:

The installation instructions are to be thoroughly read.

The installation should be carried out by qualified personnel with the relevant technical knowledge. The vehicle manufacturers' current technical notices and information on retrofitting must be followed. The removal and replacement instructions found in the current repair manuals must be followed. It must be ensured that the vehicle is technically suitable for the installation of a trailer hitch.

## **KIT**



# **TOOLS**





### **ROUTING**



## **REMOVE**























11 **OPTION 1** 21









750018-180315B8 10 / 20

# 13 OPTION 2



# 14 OPTION 2



15 **OPTION 2 ⊘ ⇒ 21** 

















| 20 | $\Rightarrow$ | 21 |
|----|---------------|----|
|    |               |    |

| 1 | ye | $\triangleleft$ |
|---|----|-----------------|
| 2 | bk | 1 3<br>2 4 (R)  |
| 3 | wh | ÷               |
| 4 | gn | ightharpoonup   |
| 5 | bu |                 |
| 6 | rd | Stop            |
| 7 | bn |                 |

| 21 | bk    | wh    | gy   | gn    | rd  | bu   | ye     | bn    | pu     | or     | no              |
|----|-------|-------|------|-------|-----|------|--------|-------|--------|--------|-----------------|
| GB | black | white | grey | green | red | blue | yellow | brown | purple | orange | not<br>occupied |

750018-180315B8 15 /