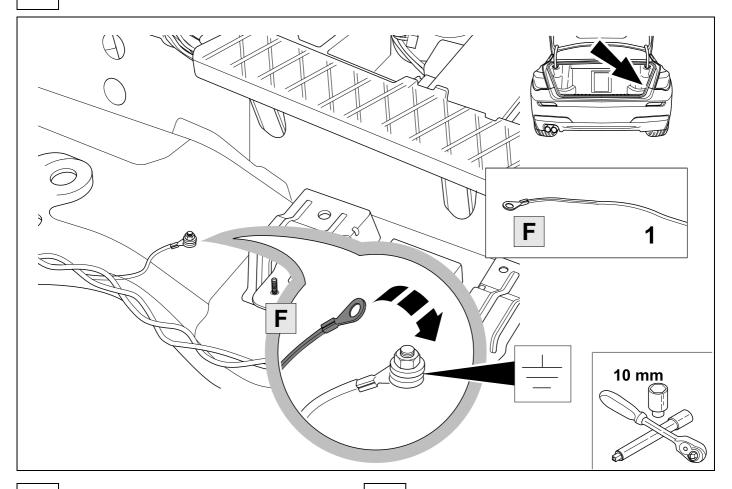

BMW 7-Serie Limousine F01 / F02

11/08 >> 02/14



### Installation instructions

#### Reference:



The following information must be reviewed before beginning the assembly:

The installation instructions are to be thoroughly read.

The installation should be carried out by qualified personnel with the relevant technical knowledge. The vehicle manufacturers' current technical notices and information on retrofitting must be followed. The removal and replacement instructions found in the current repair manuals must be followed. It must be ensured that the vehicle is technically suitable for the installation of a trailer hitch.

## **KIT**



# **TOOLS**





### **ROUTING**



## **REMOVE**























11 **OPTION 1** 21









750018-180315B8 10 / 20

# 13 OPTION 2



# 14 OPTION 2



15 **OPTION 2 ⊘ ⇒ 21** 

















| 20 | $\Rightarrow$ | 21 |
|----|---------------|----|
|    |               |    |

| 1 | ye | $\triangleleft$ |
|---|----|-----------------|
| 2 | bk | 1 3<br>2 4 (R)  |
| 3 | wh | ÷               |
| 4 | gn | ightharpoonup   |
| 5 | bu |                 |
| 6 | rd | Stop            |
| 7 | bn |                 |

| 21 | bk    | wh    | gy   | gn    | rd  | bu   | ye     | bn    | pu     | or     | no              |
|----|-------|-------|------|-------|-----|------|--------|-------|--------|--------|-----------------|
| GB | black | white | grey | green | red | blue | yellow | brown | purple | orange | not<br>occupied |

750018-180315B8 15 / 20