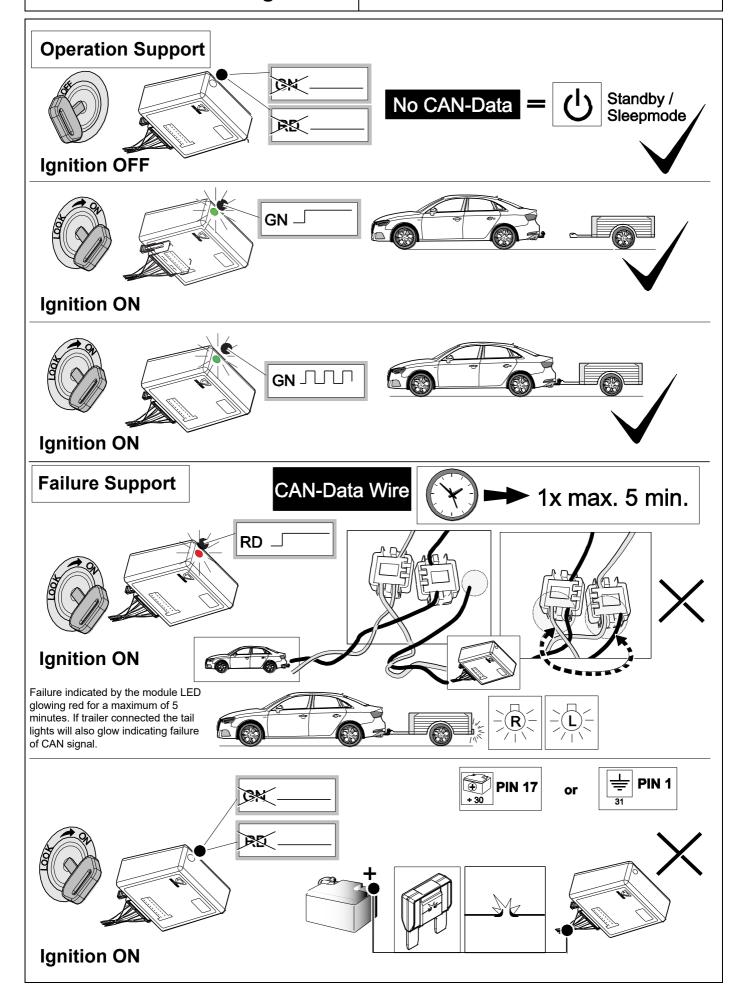

omatically deactivate, coding and initialization of the module might be required.







**OPTION 1** 



**No Coding** 



**OPTION 2** 







**OPTION 3** 





**BMW Service ISTA/P Initialize Trailer Module** 







750018-180315B8 19 / 20





#### Please effect coding as follows:

- Connect computer to vehicle
- Start ISTA/P
- Click "Modification / Upgrades"
- Scan Action plan
- Click "Coding (Ethernet)"
- Scan Action program follow-up
- Final report checking

After the effected connection, the rear park assist system will also automatically be deactivated in trailer operation!





Subject to change in terms of construction, equipment and colour, and may contain errors.

The information and illustrations are non-binding.

750018-180315B8 20 / 20

### Status LED for self-diagnosis