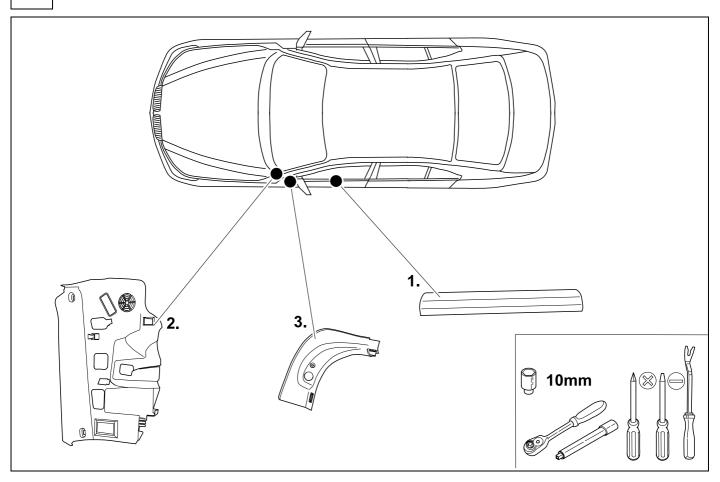

BMW 7-Serie Limousine F01 / F02

11/08 >> 02/14



### Installation instructions

#### Reference:



The following information must be reviewed before beginning the assembly:

The installation instructions are to be thoroughly read.

The installation should be carried out by qualified personnel with the relevant technical knowledge. The vehicle manufacturers' current technical notices and information on retrofitting must be followed. The removal and replacement instructions found in the current repair manuals must be followed. It must be ensured that the vehicle is technically suitable for the installation of a trailer hitch.

## **KIT**



# **TOOLS**





### **ROUTING**



## **REMOVE**























11 **OPTION 1** 21









750018-180315B8 10 / 20

# 13 OPTION 2



# 14 OPTION 2



15 **OPTION 2 ⊘ ⇒ 21** 

















| 20 | $\Rightarrow$ | 21 |
|----|---------------|----|
|    |               |    |

| 1 | ye | $\triangleleft$ |
|---|----|-----------------|
| 2 | bk | 1 3<br>2 4 (R)  |
| 3 | wh | ÷               |
| 4 | gn | ightharpoonup   |
| 5 | bu |                 |
| 6 | rd | Stop            |
| 7 | bn |                 |

| 21 | bk    | wh    | gy   | gn    | rd  | bu   | ye     | bn    | pu     | or     | no              |
|----|-------|-------|------|-------|-----|------|--------|-------|--------|--------|-----------------|
| GB | black | white | grey | green | red | blue | yellow | brown | purple | orange | not<br>occupied |

750018-180315B8 15 / 20









750018-180315B8 16 / 20

### 24 CHECK ALL LIGHTING FUNCTIONS



### 25 CHECK