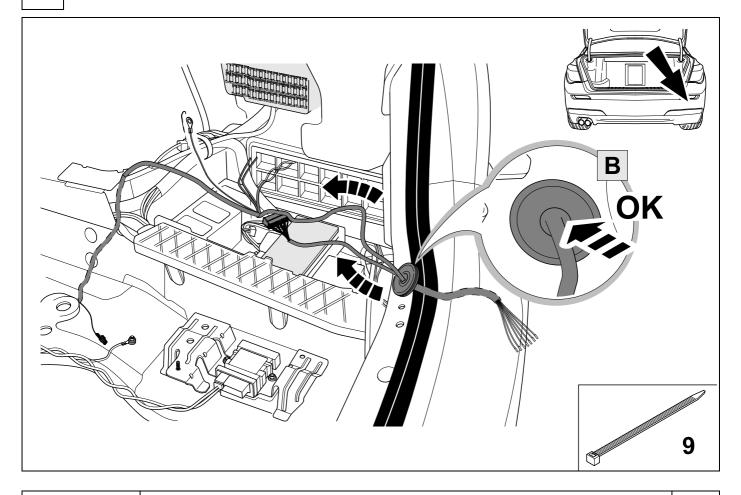

BMW 7-Serie Limousine F01 / F02

11/08 >> 02/14



### Installation instructions

#### Reference:



The following information must be reviewed before beginning the assembly:

The installation instructions are to be thoroughly read.

The installation should be carried out by qualified personnel with the relevant technical knowledge. The vehicle manufacturers' current technical notices and information on retrofitting must be followed. The removal and replacement instructions found in the current repair manuals must be followed. It must be ensured that the vehicle is technically suitable for the installation of a trailer hitch.

## **KIT**



# **TOOLS**





### **ROUTING**



## **REMOVE**























11 **OPTION 1** 21









750018-180315B8 10 / 20

# 13 OPTION 2



# 14 OPTION 2



15 **OPTION 2 ⊘ ⇒ 21** 

















| 20 | $\Rightarrow$ | 21 |
|----|---------------|----|
|    |               |    |

| 1 | ye | $\triangleleft$ |
|---|----|-----------------|
| 2 | bk | 1 3<br>2 4 (R)  |
| 3 | wh | ÷               |
| 4 | gn | ightharpoonup   |
| 5 | bu |                 |
| 6 | rd | Stop            |
| 7 | bn |                 |

| 21 | bk    | wh    | gy   | gn    | rd  | bu   | ye     | bn    | pu     | or     | no              |
|----|-------|-------|------|-------|-----|------|--------|-------|--------|--------|-----------------|
| GB | black | white | grey | green | red | blue | yellow | brown | purple | orange | not<br>occupied |

750018-180315B8 15 / 20