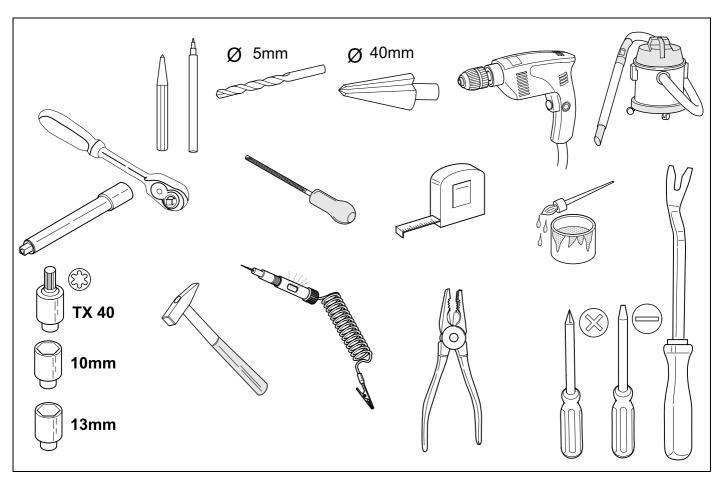

BMW 7-Serie Limousine F01 / F02

11/08 >> 02/14



### Installation instructions

#### Reference:



The following information must be reviewed before beginning the assembly:

The installation instructions are to be thoroughly read.

The installation should be carried out by qualified personnel with the relevant technical knowledge. The vehicle manufacturers' current technical notices and information on retrofitting must be followed. The removal and replacement instructions found in the current repair manuals must be followed. It must be ensured that the vehicle is technically suitable for the installation of a trailer hitch.

## **KIT**



# **TOOLS**





### **ROUTING**



## **REMOVE**























11 **OPTION 1** 21









750018-180315B8 10 / 20

# 13 OPTION 2



# 14 OPTION 2



15 **OPTION 2 ⊘ ⇒ 21** 

















| 20 | $\Rightarrow$ | 21 |
|----|---------------|----|
|    |               |    |

| 1 | ye | $\triangleleft$ |
|---|----|-----------------|
| 2 | bk | 1 3<br>2 4 (R)  |
| 3 | wh | ÷               |
| 4 | gn | ightharpoonup   |
| 5 | bu |                 |
| 6 | rd | Stop            |
| 7 | bn |                 |

| 21 | bk    | wh    | gy   | gn    | rd  | bu   | ye     | bn    | pu     | or     | no              |
|----|-------|-------|------|-------|-----|------|--------|-------|--------|--------|-----------------|
| GB | black | white | grey | green | red | blue | yellow | brown | purple | orange |