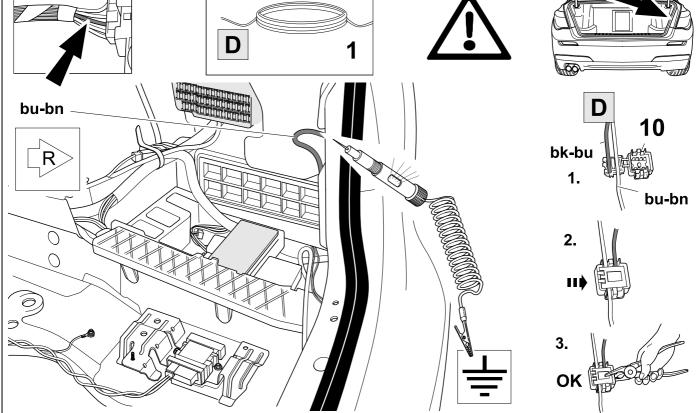

# 14 OPTION 2

15 **OPTION 2 ⊘ ⇒ 21** 

| 20 | $\Rightarrow$ | 21 |
|----|---------------|----|
|    |               |    |

| 1 | ye | $\triangleleft$ |
|---|----|-----------------|
| 2 | bk | 1 3<br>2 4 (R)  |
| 3 | wh | ÷               |
| 4 | gn | ightharpoonup   |
| 5 | bu |                 |
| 6 | rd | Stop            |
| 7 | bn |                 |