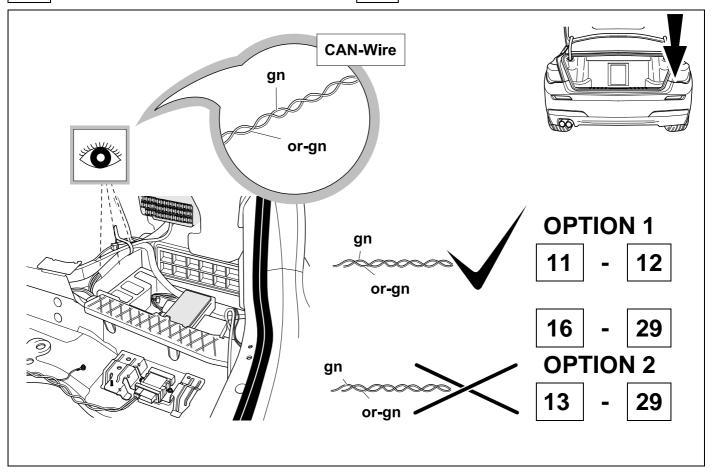

BMW 7-Serie Limousine F01 / F02

11/08 >> 02/14



### Installation instructions

#### Reference:



The following information must be reviewed before beginning the assembly:

The installation instructions are to be thoroughly read.

The installation should be carried out by qualified personnel with the relevant technical knowledge. The vehicle manufacturers' current technical notices and information on retrofitting must be followed. The removal and replacement instructions found in the current repair manuals must be followed. It must be ensured that the vehicle is technically suitable for the installation of a trailer hitch.

## **KIT**



# **TOOLS**





### **ROUTING**



## **REMOVE**























11 **OPTION 1** 21









750018-180315B8 10 / 20

# 13 OPTION 2



# 14 OPTION 2



15 **OPTION 2 ⊘ ⇒ 21** 

















| 20 | $\Rightarrow$ | 21 |
|----|---------------|----|
|    |               |    |

| 1 | ye | $\triangleleft$ |
|---|----|-----------------|
| 2 | bk | 1 3<br>2 4 (R)  |
| 3 | wh | ÷               |
| 4 | gn | ightharpoonup   |
| 5 | bu |                 |
| 6 | rd | Stop            |
| 7 | bn |                 |

| 21 | bk    | wh    | gy   | gn    | rd  | bu   | ye     | bn    | pu     | or     | no              |
|----|-------|-------|------|-------|-----|------|--------|-------|--------|--------|-----------------|
| GB | black | white | grey | green | red | blue | yellow | brown | purple | orange | not<br>occupied |

750018-180315B8 15 / 20









750018