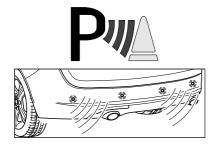

### 25 CHECK BULB OUT DETECTION

750018-180315B8 17 / 20

**PDC** 

If the PDC does not automatically deactivate, coding and initialization of the module might be required.

**OPTION 1** 

**No Coding** 

**OPTION 2** 

After the effected connection, the rear park assist system will also automatically be deactivated in trailer operation!

Subject to change in terms of construction, equipment and colour, and may contain errors.