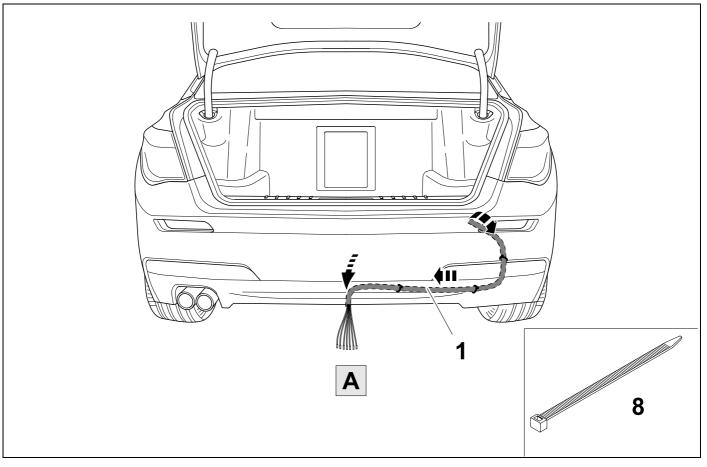

/14



### Installation instructions

#### Reference:



The following information must be reviewed before beginning the assembly:

The installation instructions are to be thoroughly read.

The installation should be carried out by qualified personnel with the relevant technical knowledge. The vehicle manufacturers' current technical notices and information on retrofitting must be followed. The removal and replacement instructions found in the current repair manuals must be followed. It must be ensured that the vehicle is technically suitable for the installation of a trailer hitch.

## **KIT**



# **TOOLS**





### **ROUTING**



## **REMOVE**























11 **OPTION 1** 21









750018-180315B8 10 / 20

# 13 OPTION 2



# 14 OPTION 2



15 **OPTION 2 ⊘ ⇒ 21** 

















| 20 | $\Rightarrow$ | 21 |
|----|---------------|----|
|    |               |    |

| 1 | ye | $\triangleleft$ |
|---|----|-----------------|
| 2 | bk | 1 3<br>2 4 (R)  |
| 3 | wh | ÷               |
| 4 | gn | ightharpoonup   |
| 5 | bu |                 |
| 6 | rd | Stop            |
| 7 | bn |                 |

| 21 | bk    | wh    | gy   | gn    | rd  | bu   | ye     | bn    | pu     | or     | no              |
|----|-------|-------|------|-------|-----|------|--------|-------|--------|--------|-----------------|
| GB | black | white | grey | green | red | blue | yellow | brown | purple | orange | not<br>occupied |

750018-180315B8 15 / 20









750018-180315B8 16 / 20

### 24 CHECK ALL LIGHTING FUNCTIONS



### 25 CHECK BULB OUT DETECTION







750018-180315B8 17 / 20