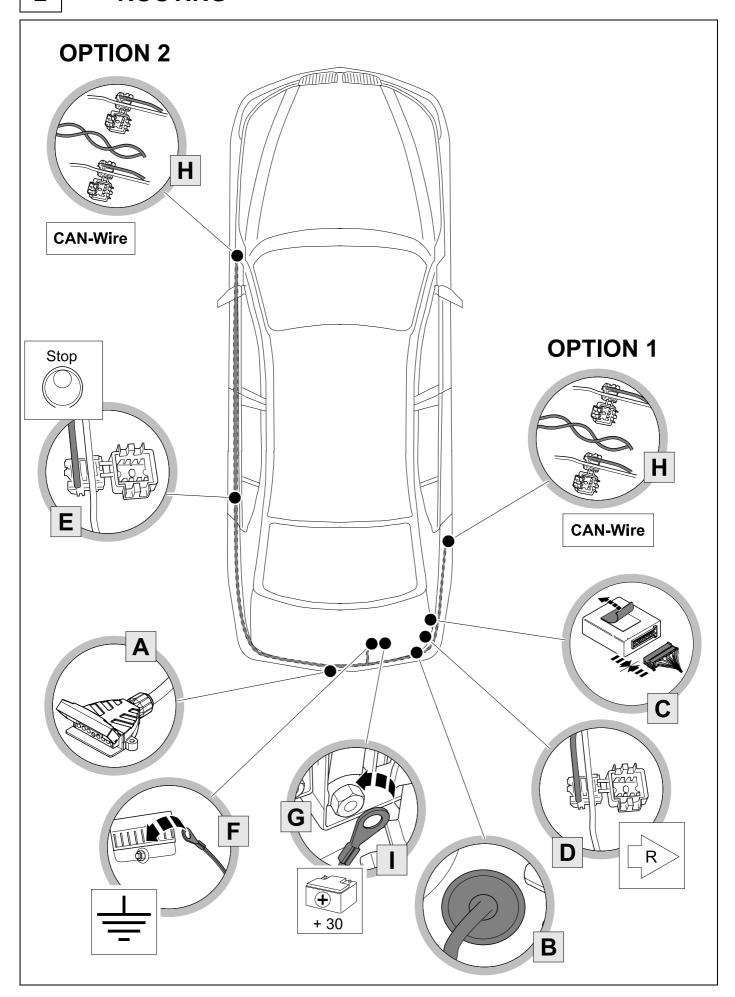

BMW 7-Serie Limousine F01 / F02

11/08 >> 02/14



### Installation instructions

#### Reference:



The following information must be reviewed before beginning the assembly:

The installation instructions are to be thoroughly read.

The installation should be carried out by qualified personnel with the relevant technical knowledge. The vehicle manufacturers' current technical notices and information on retrofitting must be followed. The removal and replacement instructions found in the current repair manuals must be followed. It must be ensured that the vehicle is technically suitable for the installation of a trailer hitch.

## **KIT**



# **TOOLS**





### **ROUTING**



## **REMOVE**























11 **OPTION 1** 21









750018-180315B8 10 / 20

# 13 OPTION 2



# 14 OPTION 2



15 **OPTION 2 ⊘ ⇒ 21** 

















| 20 | $\Rightarrow$ | 21 |
|----|---------------|----|
|    |               |    |

| 1 | ye | $\triangleleft$ |
|---|----|-----------------|
| 2 | bk | 1 3<br>2 4 (R)  |
| 3 | wh | ÷               |
| 4 | gn | ightharpoonup   |
| 5 | bu |                 |
| 6 | rd | Stop            |
| 7 | bn |                 |

| 21 | bk    | wh    | gy   | gn    | rd  | bu   | ye     | bn    | pu     | or     | no              |
|----|-------|-------|------|-------|-----|------|--------|-------|--------|--------|-----------------|
| GB | black | white | grey | green | red | blue | yellow | brown | purple | orange | not<br>occupied |

75