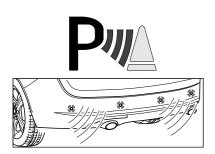

### 25 CHECK BULB OUT DETECTION

750018-180315B8 17 / 20

**PDC** 

If the PDC does not automatically deactivate, coding and initialization of the module might be required.

**OPTION 1** 

**No Coding** 

**OPTION 2** 

After the effected connection, the rear park assist system will also automatically be deactivated in trailer operation!

Subject to change in terms of construction, equipment and colour, and may contain errors.