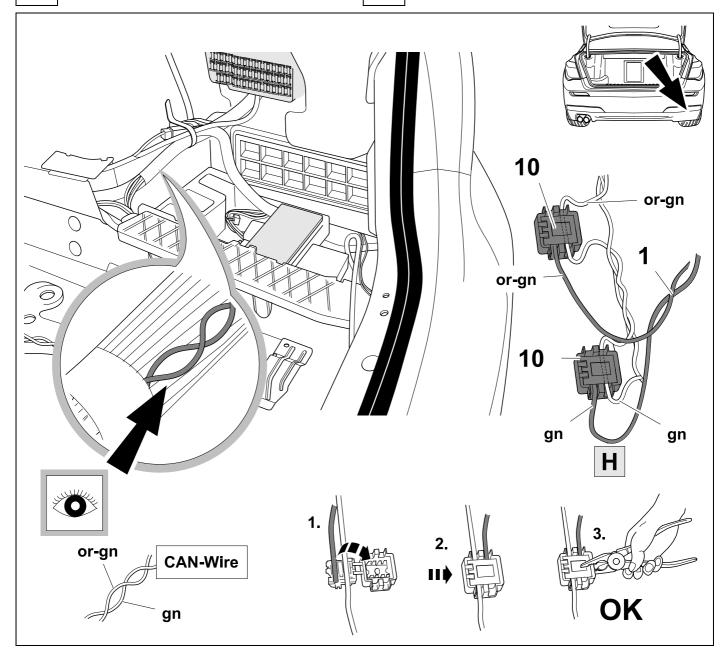

BMW 7-Serie Limousine F01 / F02

11/08 >> 02/14



### Installation instructions

#### Reference:



The following information must be reviewed before beginning the assembly:

The installation instructions are to be thoroughly read.

The installation should be carried out by qualified personnel with the relevant technical knowledge. The vehicle manufacturers' current technical notices and information on retrofitting must be followed. The removal and replacement instructions found in the current repair manuals must be followed. It must be ensured that the vehicle is technically suitable for the installation of a trailer hitch.

## **KIT**



# **TOOLS**





### **ROUTING**



## **REMOVE**























11 **OPTION 1** 21









750018-180315B8 10 / 20

# 13 OPTION 2



# 14 OPTION 2



15 **OPTION 2 ⊘ ⇒ 21** 

















| 20 | $\Rightarrow$ | 21 |
|----|---------------|----|
|    |               |    |

| 1 | ye | $\triangleleft$ |
|---|----|-----------------|
| 2 | bk | 1 3<br>2 4 (R)  |
| 3 | wh | ÷               |
| 4 | gn | ightharpoonup   |
| 5 | bu |                 |
| 6 | rd | Stop            |
| 7 | bn |                 |

| 21 | bk    | wh    | gy   | gn    | rd  | bu   | ye     | bn    | pu     | or     | no              |
|----|-------|-------|------|-------|-----|------|--------|-------|--------|--------|-----------------|
| GB | black | white | grey | green | red | blue | yellow | brown | purple | orange | not<br>occupied |

750018-180315B8 15 / 20









750018-180315B8 16 / 20

### 24 CH