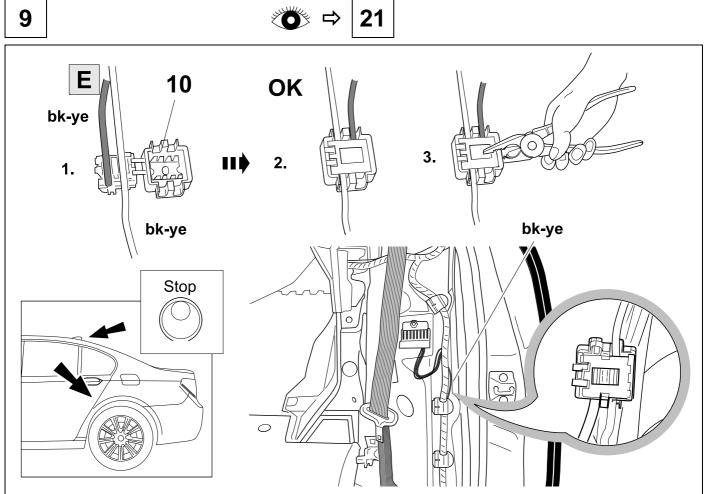

BMW 7-Serie Limousine F01 / F02

11/08 >> 02/14



### Installation instructions

#### Reference:



The following information must be reviewed before beginning the assembly:

The installation instructions are to be thoroughly read.

The installation should be carried out by qualified personnel with the relevant technical knowledge. The vehicle manufacturers' current technical notices and information on retrofitting must be followed. The removal and replacement instructions found in the current repair manuals must be followed. It must be ensured that the vehicle is technically suitable for the installation of a trailer hitch.

## **KIT**



# **TOOLS**





### **ROUTING**



## **REMOVE**























11 **OPTION 1** 21









750018-180315B8 10 / 20

# 13 OPTION 2



# 14 OPTION 2



15 **OPTION 2 ⊘ ⇒ 21** 

















| 20 | $\Rightarrow$ | 21 |
|----|---------------|----|
|    |               |    |

| 1 | ye | $\triangleleft$ |
|---|----|-----------------|
| 2 | bk | 1 3<br>2 4 (R)  |
| 3 | wh | ÷               |
| 4 | gn | ightharpoonup   |
| 5 | bu |                 |
| 6 | rd | Stop            |
| 7 | bn |                 |

| 21 | bk    | wh    | gy   | gn    | rd  | bu   | ye     | bn    | pu     | or     | no              |
|----|-------|-------|------|-------|-----|------|--------|-------|--------|--------|-----------------|
| GB | black | white | grey | green | red | blue | yellow | brown | purple | orange | not<br>occupied |

750018-180315B8 15 / 20