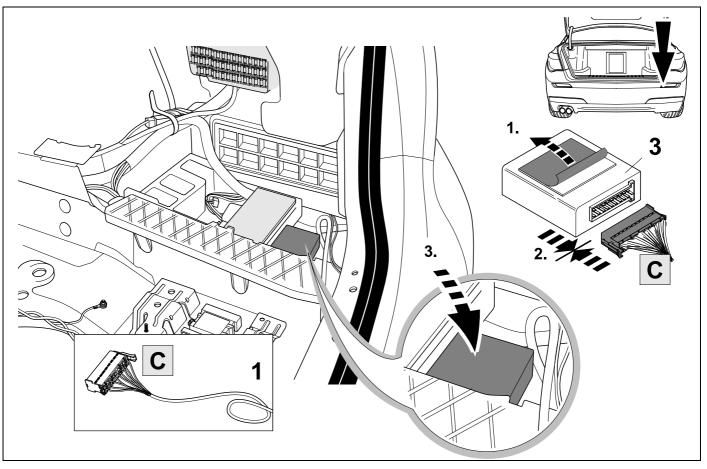

BMW 7-Serie Limousine F01 / F02

11/08 >> 02/14



### Installation instructions

#### Reference:



The following information must be reviewed before beginning the assembly:

The installation instructions are to be thoroughly read.

The installation should be carried out by qualified personnel with the relevant technical knowledge. The vehicle manufacturers' current technical notices and information on retrofitting must be followed. The removal and replacement instructions found in the current repair manuals must be followed. It must be ensured that the vehicle is technically suitable for the installation of a trailer hitch.

## **KIT**



# **TOOLS**





### **ROUTING**



## **REMOVE**























11 **OPTION 1** 21









750018-180315B8 10 / 20

# 13 OPTION 2



# 14 OPTION 2



15 **OPTION 2 ⊘ ⇒ 21** 

















| 20 | $\Rightarrow$ | 21 |
|----|---------------|----|
|    |               |    |

| 1 | ye | $\triangleleft$ |
|---|----|-----------------|
| 2 | bk | 1 3<br>2 4 (R)  |
| 3 | wh | ÷               |
| 4 | gn | ightharpoonup   |
| 5 | bu |                 |
| 6 | rd | Stop            |
| 7 | bn |                 |

| 21 | bk    | wh    | gy   | gn    | rd  | bu   | ye     | bn    | pu     | or     | no              |
|----|-------|-------|------|-------|-----|------|--------|-------|--------|--------|-----------------|
| GB | black | white | grey | green | red | blue | yellow | brown | purple | orange | not<br>occupied |

750018-180315B8 15 / 20