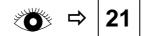

# 14 OPTION 2

15 **OPTION 2 ⊘ ⇒ 21** 

| 20 | $\Rightarrow$ | 21 |
|----|---------------|----|
|    |               |    |

| 1 | ye | $\triangleleft$ |
|---|----|-----------------|
| 2 | bk | 1 3<br>2 4 (R)  |
| 3 | wh | ÷               |
| 4 | gn | ightharpoonup   |
| 5 | bu |                 |
| 6 | rd | Stop            |
| 7 | bn |                 |

| 21 | bk    | wh    | gy   | gn    | rd  | bu   | ye     | bn    | pu     | or     | no              |
|----|-------|-------|------|-------|-----|------|--------|-------|--------|--------|-----------------|
| GB | black | white | grey | green | red | blue | yellow | brown | purple | orange | not<br>occupied |