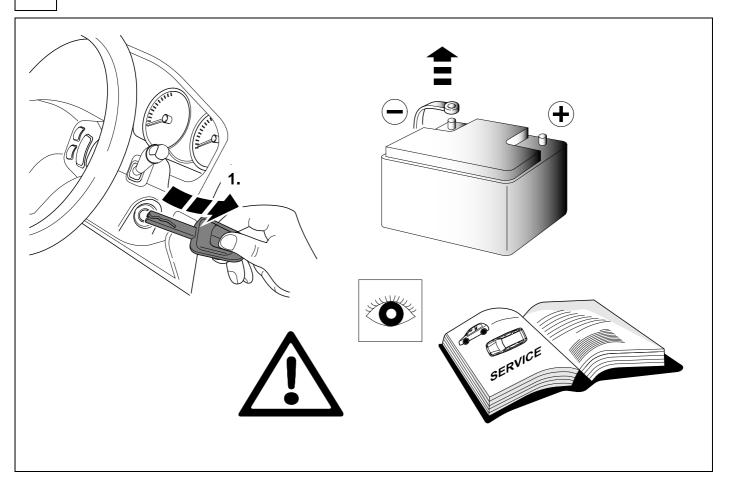

#### Reference:

The following information must be reviewed before beginning the assembly:

The installation instructions are to be thoroughly read.

The installation should be carried out by qualified personnel with the relevant technical knowledge. The vehicle manufacturers' current technical notices and information on retrofitting must be followed. The removal and replacement instructions found in the current repair manuals must be followed. It must be ensured that the vehicle is technically suitable for the installation of a trailer hitch.