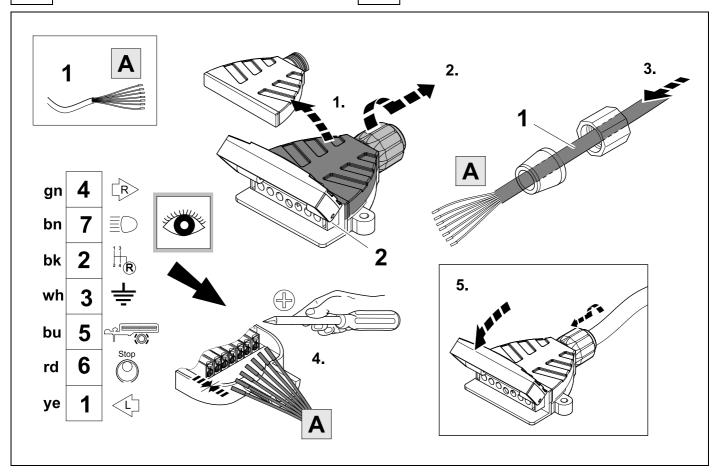

# **TOOLS**

# 14 OPTION 2

15 **OPTION 2 ⊘ ⇒ 21** 

| 20 | $\Rightarrow$ | 21 |
|----|---------------|----|
|    |               |    |

| 1 | ye | $\triangleleft$ |
|---|----|-----------------|
| 2 | bk | 1 3<br>2 4 (R)  |
| 3 | wh | ÷               |
| 4 | gn | ightharpoonup   |
| 5 | bu |                 |
| 6 | rd | Stop            |
| 7 | bn |                 |