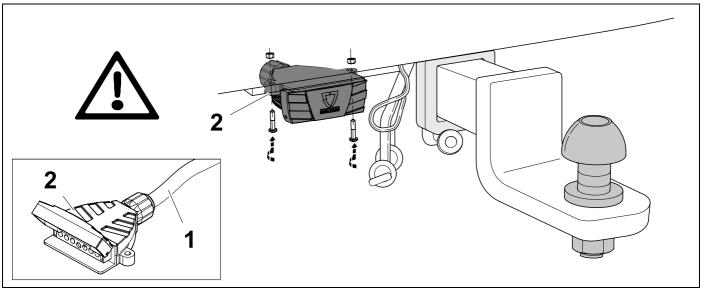

### Installation instructions

#### Reference:



The following information must be reviewed before beginning the assembly:

The installation instructions are to be thoroughly read.

The installation should be carried out by qualified personnel with the relevant technical knowledge. The vehicle manufacturers' current technical notices and information on retrofitting must be followed. The removal and replacement instructions found in the current repair manuals must be followed. It must be ensured that the vehicle is technically suitable for the installation of a trailer hitch.

## **KIT**



# **TOOLS**





### **ROUTING**



## **REMOVE**























11 **OPTION 1** 21









750018-180315B8 10 / 20

# 13 OPTION 2



# 14 OPTION 2



15 **OPTION 2 ⊘ ⇒ 21** 

















| 20 | $\Rightarrow$ | 21 |
|----|---------------|----|
|    |               |    |

| 1 | ye | $\triangleleft$ |
|---|----|-----------------|
| 2 | bk | 1 3<br>2 4 (R)  |
| 3 | wh | ÷               |
| 4 | gn | ightharpoonup   |
| 5 | bu |                 |
| 6 | rd | Stop            |
| 7 | bn |                 |

| 21 | bk    | wh    | gy   | gn    | rd  | bu   | ye     | bn    | pu     | or     | no              |
|----|-------|-------|------|-------|-----|------|--------|-------|--------|--------|-----------------|
| GB | black | white | grey | green | red | blue | yellow | brown | purple | orange | not<br>occupied |

750018-180315B8 15 / 20









750018-180315B8 16 / 20

### 24 CHECK ALL LIGHTING FUNCTIONS



### 25 CHECK BULB OUT DETECTION







750018-180315B8 17 / 20



**PD