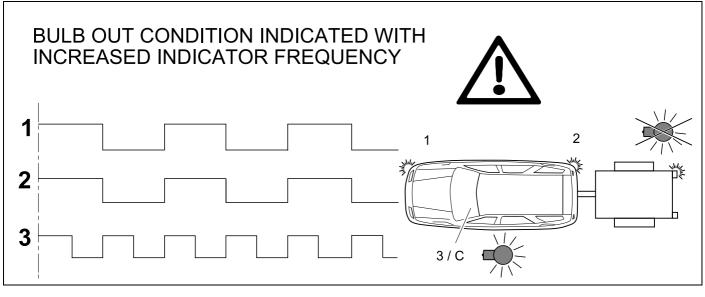

### 24 CHECK ALL LIGHTING FUNCTIONS

### 25 CHECK BULB OUT DETECTION

750018-180315B8 17 / 20

**PDC** 

If the PDC does not automatically deactivate, coding and initialization of the module might be required.

**OPTION 1** 

**No Coding** 

**OPTION 2** 