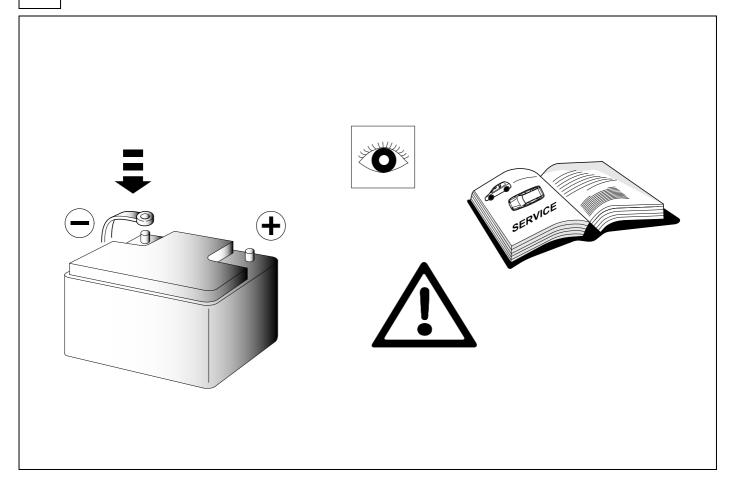

### 24 CHECK ALL LIGHTING FUNCTIONS

### 25 CHECK BULB OUT DETECTION

750018-180315B8 17 / 20

**PDC** 

If the PDC does not automatically deactivate, coding and initialization of the module might be required.

**OPTION 1** 

**No Coding** 

**OPTION 2** 