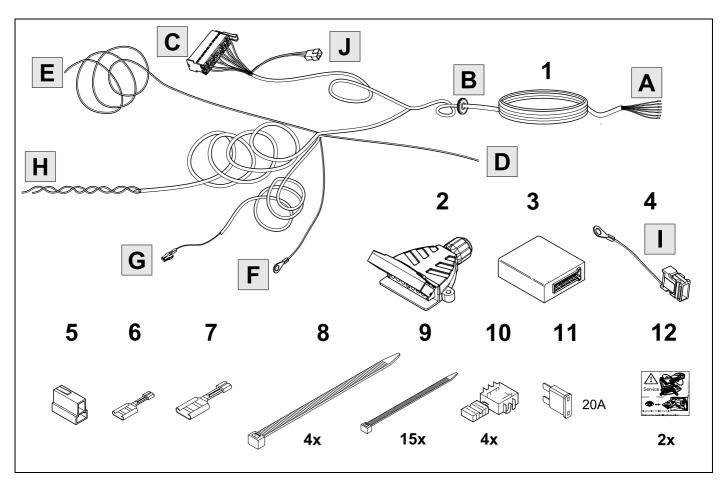

BMW 7-Serie Limousine F01 / F02

11/08 >> 02/14



### Installation instructions

#### Reference:



The following information must be reviewed before beginning the assembly:

The installation instructions are to be thoroughly read.

The installation should be carried out by qualified personnel with the relevant technical knowledge. The vehicle manufacturers' current technical notices and information on retrofitting must be followed. The removal and replacement instructions found in the current repair manuals must be followed. It must be ensured that the vehicle is technically suitable for the installation of a trailer hitch.

## **KIT**



# **TOOLS**





### **ROUTING**



## **REMOVE**























11 **OPTION 1** 21









750018-180315B8 10 / 20

# 13 OPTION 2



# 14 OPTION 2



15 **OPTION 2 ⊘ ⇒ 21** 

















| 20 | $\Rightarrow$ | 21 |
|----|---------------|----|
|    |               |    |

| 1 | ye | $\triangleleft$ |
|---|----|-----------------|
| 2 | bk | 1 3<br>2 4 (R)  |
| 3 | wh | ÷               |
| 4 | gn | ightharpoonup   |
| 5 | bu |                 |
| 6 | rd | Stop            |
| 7 | bn |                 |

| 21 | bk    | wh    | gy   | gn    | rd  | bu   | ye     | bn    | pu     | or     | no              |
|----|-------|-------|------|-------|-----|------|--------|-------|--------|--------|-----------------|
| GB | black | white | grey | green | red | blue | yellow | brown | pur