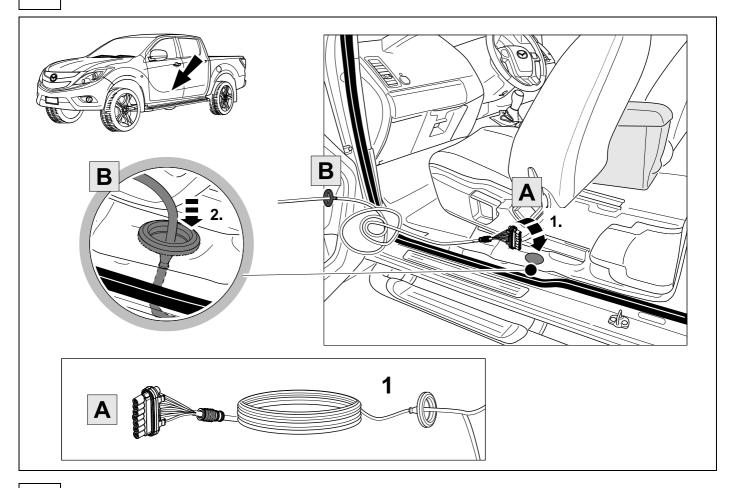

#### Installation instructions





#### 750023EJ

Mazda BT50

12/11 - 07/20



SCAN FOR LATEST INSTRUCTIONS













#### Reference:

The following information must be reviewed before beginning the assembly:

The installation instructions are to be thoroughly read.

The installation should be carried out by qualified personnel with the relevant technical knowledge. The vehicle manufacturers' current technical notices and information on retrofitting must be followed. The removal and replacement instructions found in the current repair manuals must be followed.

It must be ensured that the vehicle is technically suitable for the installation of a trailer hitch.





**TOOLS** 

























| 1 | ye | $\triangleleft$ |
|---|----|-----------------|
| 2 | bk | 1 3 2 4 R       |
| 3 | wh | <b>=</b>        |
| 4 | gn |                 |
| 5 | bu |                 |
| 6 | rd | Stop            |
| 7 | bn |                 |

| 9  | bk    | wh    | gy   | gn    | rd  | bu   | ye     | bn    | pu     | or     | no              |
|----|-------|-------|------|-------|-----|------|--------|-------|--------|--------|-----------------|
| GB | black | white | grey | green | red | blue | yellow | brown | purple | orange | not<br>occupied |









# **12 OPTION 2**





750023d210519 9 / 17

















Vehicle harness to PDC module

## **16 OPTION 1**













# **18 OPTION 2**



750023d210519 12 / 17

# **19 OPTION 2**











## 23 CHECK ALL LIGHTING FUNCTI