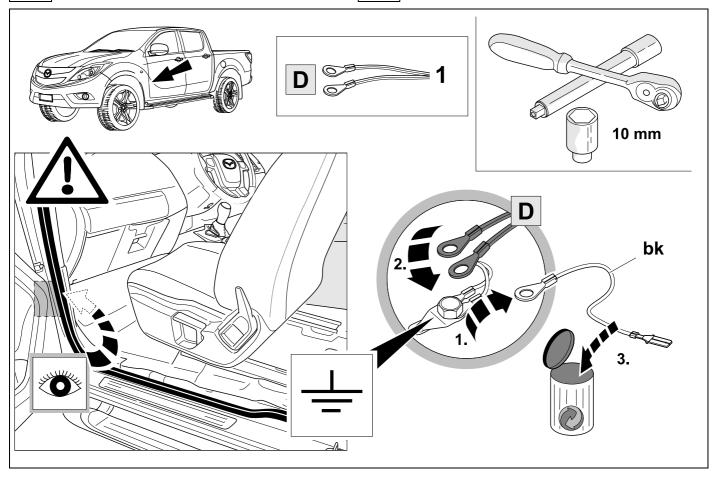

that the vehicle is technically suitable for the installation of a trailer hitch.





**TOOLS** 

























| 1 | ye | $\triangleleft$ |
|---|----|-----------------|
| 2 | bk | 1 3 2 4 R       |
| 3 | wh | <b>=</b>        |
| 4 | gn |                 |
| 5 | bu |                 |
| 6 | rd | Stop            |
| 7 | bn |                 |

| 9  | bk    | wh    | gy   | gn    | rd  | bu   | ye     | bn    | pu     | or     | no              |
|----|-------|-------|------|-------|-----|------|--------|-------|--------|--------|-----------------|
| GB | black | white | grey | green | red | blue | yellow | brown | purple | orange | not<br>occupied |









# **12 OPTION 2**





750023d210519 9 / 17

















Vehicle harness to PDC module

## **16 OPTION 1**













# **18 OPTION 2**



750023d210519 12 / 17

# **19 OPTION 2**











## 23 CHECK ALL LIGHTING FUNCTIONS



### 23 CHECK ALL LIGHTING FUNCTIONS



## 24 CHECK BULB OUT DETECTION





26



750023d210519 15 / 17





Subject to change in terms of construction, equipment and colour, and may contain errors.

The information and illustrations are non-binding.

#### Status LED for self-diagnosis



750023d210519 16 / 17