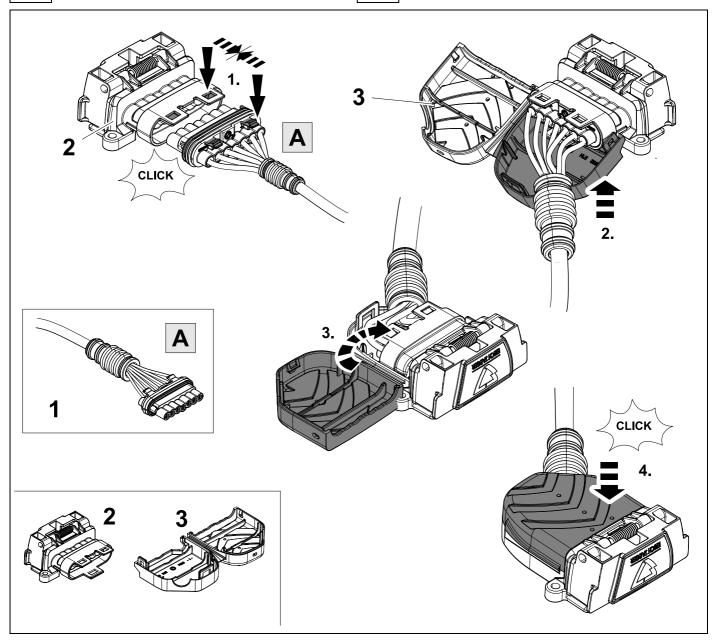

#### Installation instructions





#### 750023EJ

Mazda BT50

12/11 - 07/20



SCAN FOR LATEST INSTRUCTIONS













#### Reference:

The following information must be reviewed before beginning the assembly:

The installation instructions are to be thoroughly read.

The installation should be carried out by qualified personnel with the relevant technical knowledge. The vehicle manufacturers' current technical notices and information on retrofitting must be followed. The removal and replacement instructions found in the current repair manuals must be followed.

It must be ensured that the vehicle is technically suitable for the installation of a trailer hitch.





**TOOLS** 

























| 1 | ye | $\triangleleft$ |
|---|----|-----------------|
| 2 | bk | 1 3 2 4 R       |
| 3 | wh | <b>=</b>        |
| 4 | gn |                 |
| 5 | bu |                 |
| 6 | rd | Stop            |
| 7 | bn |                 |

| 9  | bk    | wh    | gy   | gn    | rd  | bu   | ye     | bn    | pu     | or     | no              |
|----|-------|-------|------|-------|-----|------|--------|-------|--------|--------|-----------------|
| GB | black | white | grey | green | red | blue | yellow | brown | purple | orange | not<br>occupied |









# **12 OPTION 2**





750023d210519 9 / 17

















Vehicle harness to PDC module

## **16 OPTION 1**













# **18 OPTION 2**



750023d210519 12 / 17

# **19 OPTION 2**











## 23 CHECK ALL LIGHTING FUNCTIONS



###