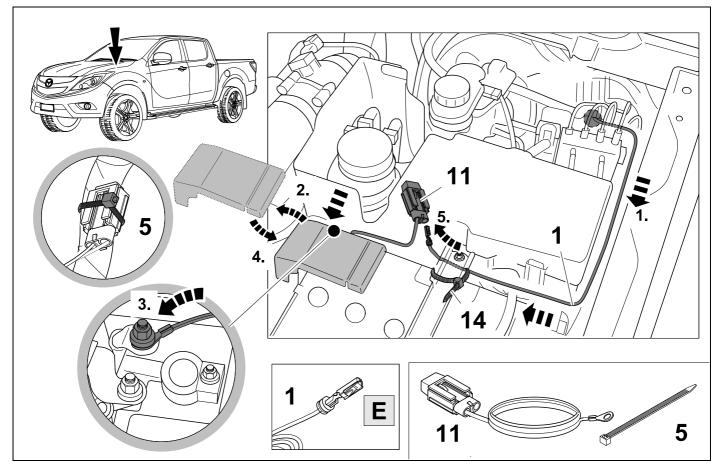

s found in the current repair manuals must be followed.

It must be ensured that the vehicle is technically suitable for the installation of a trailer hitch.





**TOOLS** 

























| 1 | ye | $\triangleleft$ |
|---|----|-----------------|
| 2 | bk | 1 3 2 4 R       |
| 3 | wh | <b>=</b>        |
| 4 | gn |                 |
| 5 | bu |                 |
| 6 | rd | Stop            |
| 7 | bn |                 |

| 9  | bk    | wh    | gy   | gn    | rd  | bu   | ye     | bn    | pu     | or     | no              |
|----|-------|-------|------|-------|-----|------|--------|-------|--------|--------|-----------------|
| GB | black | white | grey | green | red | blue | yellow | brown | purple | orange | not<br>occupied |









# **12 OPTION 2**





750023d210519 9 / 17

















Vehicle harness to PDC module

## **16 OPTION 1**













# **18 OPTION 2**



750023d210519 12 / 17

# **19 OPTION 2**











## 23 CHECK ALL LIGHTING FUNCTIONS



### 23 CHECK ALL LIGHTING FUNCTIONS



## 24 CHECK BULB OUT DETECTION





26



750023d210519 15 / 17





Subject to change in terms of construction, equipment and colour, and may contain errors.

The information and illustrations are non-binding.

#### Status LED for self-diagnosis



750023d210519 16 / 17