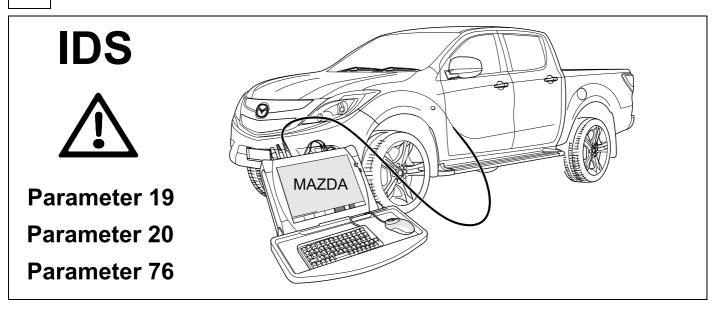

| 1 | ye | $\triangleleft$ |
|---|----|-----------------|
| 2 | bk | 1 3 2 4 R       |
| 3 | wh | <b>=</b>        |
| 4 | gn |                 |
| 5 | bu |                 |
| 6 | rd | Stop            |
| 7 | bn |                 |

| 9  | bk    | wh    | gy   | gn    | rd  | bu   | ye     | bn    | pu     | or     | no              |
|----|-------|-------|------|-------|-----|------|--------|-------|--------|--------|-----------------|
| GB | black | white | grey | green | red | blue | yellow | brown | purple | orange | not<br>occupied |









# **12 OPTION 2**





750023d210519 9 / 17

















Vehicle harness to PDC module

## **16 OPTION 1**













# **18 OPTION 2**



750023d210519 12 / 17

# **19 OPTION 2**











## 23 CHECK ALL LIGHTING FUNCTIONS



### 23 CHECK ALL LIGHTING FUNCTIONS



## 24 CHECK BULB OUT DETECTION





26



750023d210519 15 / 17





Subject to change in terms of construction, equipment and colour, and may contain errors.

The information and illustrations are non-binding.

#### Status LED for self-diagnosis



750023d210519 16 / 17