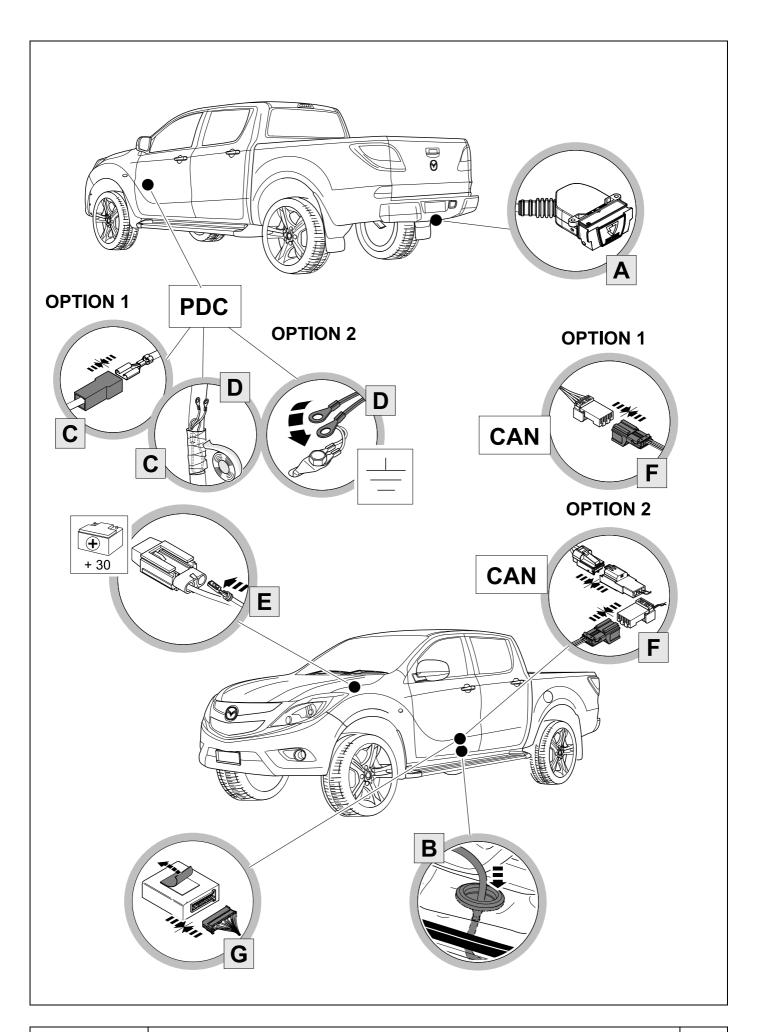

#### Installation instructions





#### 750023EJ

Mazda BT50

12/11 - 07/20



SCAN FOR LATEST INSTRUCTIONS













#### Reference:

The following information must be reviewed before beginning the assembly:

The installation instructions are to be thoroughly read.

The installation should be carried out by qualified personnel with the relevant technical knowledge. The vehicle manufacturers' current technical notices and information on retrofitting must be followed. The removal and replacement instructions found in the current repair manuals must be followed.

It must be ensured that the vehicle is technically suitable for the installation of a trailer hitch.





**TOOLS** 

























| 1 | ye | $\triangleleft$ |
|---|----|-----------------|
| 2 | bk | 1 3 2 4 R       |
| 3 | wh | <b>=</b>        |
| 4 | gn |                 |
| 5 | bu |                 |
| 6 | rd | Stop            |
| 7 | bn |                 |

| 9  | bk    | wh    | gy   | gn    | rd  | bu   | ye     | bn    | pu     | or     | no              |
|----|-------|-------|------|-------|-----|------|--------|-------|--------|--------|-----------------|
| GB | black | white | grey | green | red | blue | yellow | brown | purple | orange | not<br>occupied |









# **12 OPTION 2**





750023d210519 9 / 17

















Vehicle harness to PDC module

## **16 OPTION 1**













# **18 OPTION 2**



750023d210519 12 / 17

# **19 OPTION 2**











## 23 CHE