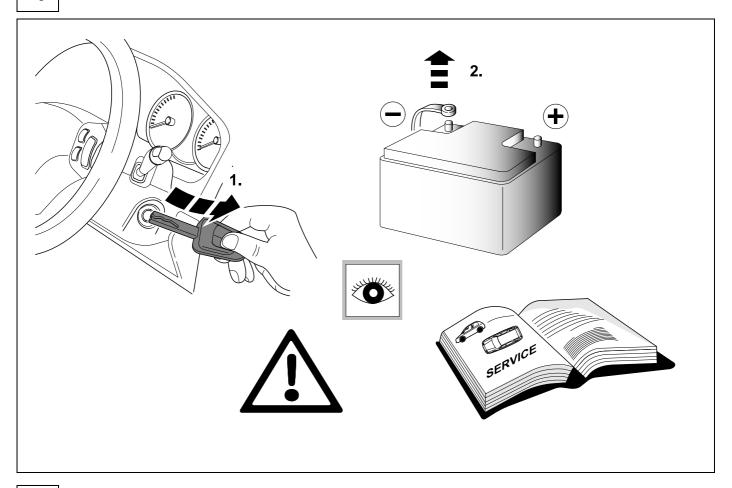

#### Reference:

The following information must be reviewed before beginning the assembly:

The installation instructions are to be thoroughly read.

The installation should be carried out by qualified personnel with the relevant technical knowledge. The vehicle manufacturers' current technical notices and information on retrofitting must be followed. The removal and replacement instructions found in the current repair manuals must be followed.

It must be ensured that the vehicle is technically suitable for the installation of a trailer hitch.

**TOOLS** 

| 1 | ye | $\triangleleft$ |
|---|----|-----------------|
| 2 | bk | 1 3 2 4 R       |
| 3 | wh | <b>=</b>        |
| 4 | gn |                 |
| 5 | bu |                 |
| 6 | rd | Stop            |
| 7 | bn |                 |