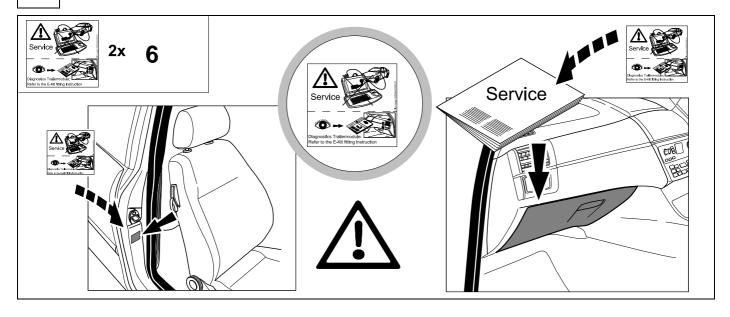

1 3 2 4 R       |
| 3 | wh | <b>=</b>        |
| 4 | gn |                 |
| 5 | bu |                 |
| 6 | rd | Stop            |
| 7 | bn |                 |

| 9  | bk    | wh    | gy   | gn    | rd  | bu   | ye     | bn    | pu     | or     | no              |
|----|-------|-------|------|-------|-----|------|--------|-------|--------|--------|-----------------|
| GB | black | white | grey | green | red | blue | yellow | brown | purple | orange | not<br>occupied |









# **12 OPTION 2**





750023d210519 9 / 17

















Vehicle harness to PDC module

## **16 OPTION 1**













# **18 OPTION 2**



750023d210519 12 / 17

# **19 OPTION 2**











## 23 CHECK ALL LIGHTING FUNCTIONS



### 23 CHECK ALL LIGHTING FUNCTIONS



## 24 CHECK BULB OUT DETECTION





26



750023d210519 15 / 17





Subject to change in terms of construction, equipment and colour, and may contain errors.

The information and illustrations are non-binding.

#### Status LED for self-diagnosis



750023d210519 16 / 17