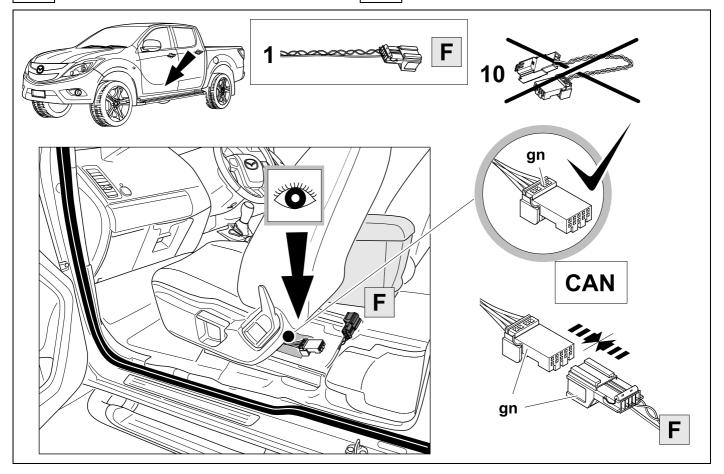

followed. The removal and replacement instructions found in the current repair manuals must be followed.

It must be ensured that the vehicle is technically suitable for the installation of a trailer hitch.





**TOOLS** 

























| 1 | ye | $\triangleleft$ |
|---|----|-----------------|
| 2 | bk | 1 3 2 4 R       |
| 3 | wh | <b>=</b>        |
| 4 | gn |                 |
| 5 | bu |                 |
| 6 | rd | Stop            |
| 7 | bn |                 |

| 9  | bk    | wh    | gy   | gn    | rd  | bu   | ye     | bn    | pu     | or     | no              |
|----|-------|-------|------|-------|-----|------|--------|-------|--------|--------|-----------------|
| GB | black | white | grey | green | red | blue | yellow | brown | purple | orange | not<br>occupied |









# **12 OPTION 2**





750023d210519 9 / 17

















Vehicle harness to PDC module

## **16 OPTION 1**













# **18 OPTION 2**



750023d210519 12 / 17

# **19 OPTION 2**











## 23 CHECK ALL LIGHTING FUNCTIONS



### 23 CHECK ALL LIGHTING FUNCTIONS



## 24 CHECK BULB OUT DETECTION





26



750023d210519 15 / 17





Subject to change in terms of construction, equipment and colour, and may contain errors.

The information and illustrations are non-binding.

#### Status LED for self-diagnosis



750023d210519 16 / 17