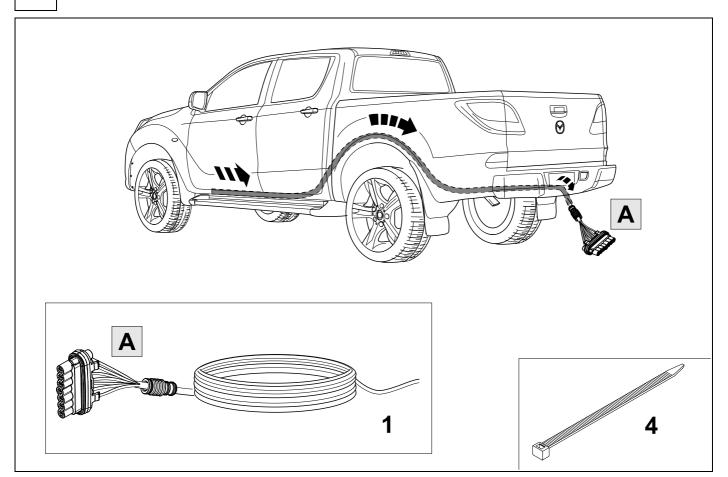

#### Installation instructions





#### 750023EJ

Mazda BT50

12/11 - 07/20



SCAN FOR LATEST INSTRUCTIONS













#### Reference:

The following information must be reviewed before beginning the assembly:

The installation instructions are to be thoroughly read.

The installation should be carried out by qualified personnel with the relevant technical knowledge. The vehicle manufacturers' current technical notices and information on retrofitting must be followed. The removal and replacement instructions found in the current repair manuals must be followed.

It must be ensured that the vehicle is technically suitable for the installation of a trailer hitch.





**TOOLS** 

























| 1 | ye | $\triangleleft$ |
|---|----|-----------------|
| 2 | bk | 1 3 2 4 R       |
| 3 | wh | <b>=</b>        |
| 4 | gn |                 |
| 5 | bu |                 |
| 6 | rd | Stop            |
| 7 | bn |                 |

| 9  | bk    | wh    | gy   | gn    | rd  | bu   | ye     | bn    | pu     | or     | no              |
|----|-------|-------|------|-------|-----|------|--------|-------|--------|--------|-----------------|
| GB | black | white | grey | green | red | blue | yellow | brown | purple | orange | not<br>occupied |









# **12 OPTION 2**





750023d210519 9 / 17

















Vehicle harness to PDC module

## **16 OPTION 1**













# **18 OPTION 2**



750023d210519 12 / 17

# **19 OPTION 2**











## 23 CHECK ALL LIGHTING FUNCTIONS