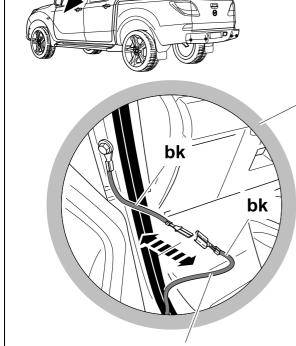

the current repair manuals must be followed.

It must be ensured that the vehicle is technically suitable for the installation of a trailer hitch.





**TOOLS** 

























| 1 | ye | $\triangleleft$ |
|---|----|-----------------|
| 2 | bk | 1 3 2 4 R       |
| 3 | wh | <b>=</b>        |
| 4 | gn |                 |
| 5 | bu |                 |
| 6 | rd | Stop            |
| 7 | bn |                 |

| 9  | bk    | wh    | gy   | gn    | rd  | bu   | ye     | bn    | pu     | or     | no              |
|----|-------|-------|------|-------|-----|------|--------|-------|--------|--------|-----------------|
| GB | black | white | grey | green | red | blue | yellow | brown | purple | orange | not<br>occupied |









# **12 OPTION 2**





750023d210519 9 / 17

















Vehicle harness to PDC module

## **16 OPTION 1**













# **18 OPTION 2**



750023d210519 12 / 17

# **19 OPTION 2**











## 23 CHECK ALL LIGHTING FUNCTIONS



### 23 CHECK ALL LIGHTING FUNCTIONS



## 24 CHECK BULB OUT DETECTION





26



750023d210519 15 / 17





Subject to change in terms of construction, equipment and colour, and may contain errors.

The information and illustrations are non-binding.

#### Status LED for self-diagnosis



750023d210519 16 / 17