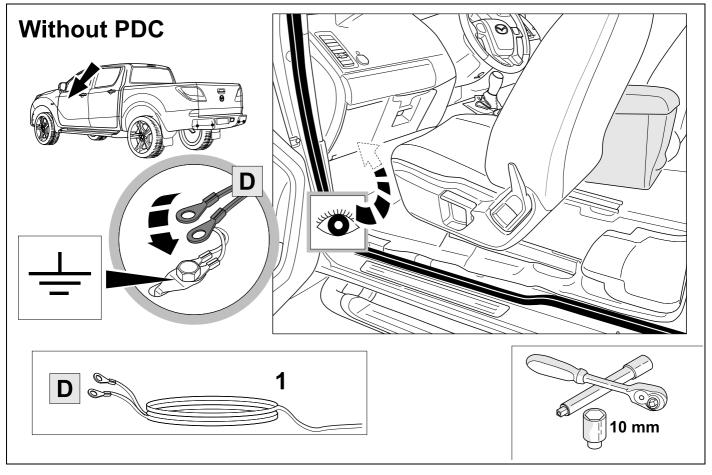

a trailer hitch.





**TOOLS** 

























| 1 | ye | $\triangleleft$ |
|---|----|-----------------|
| 2 | bk | 1 3 2 4 R       |
| 3 | wh | <b>=</b>        |
| 4 | gn |                 |
| 5 | bu |                 |
| 6 | rd | Stop            |
| 7 | bn |                 |

| 9  | bk    | wh    | gy   | gn    | rd  | bu   | ye     | bn    | pu     | or     | no              |
|----|-------|-------|------|-------|-----|------|--------|-------|--------|--------|-----------------|
| GB | black | white | grey | green | red | blue | yellow | brown | purple | orange | not<br>occupied |









# **12 OPTION 2**





750023d210519 9 / 17

















Vehicle harness to PDC module

## **16 OPTION 1**













# **18 OPTION 2**



750023d210519 12 / 17

# **19 OPTION 2**











## 23 CHECK ALL LIGHTING FUNCTIONS



### 23 CHECK ALL LIGHTING FUNCTIONS



## 24 CHECK BULB OUT DETECTION





26



750023d210519 15 / 17





Subject to change in terms of construction, equipment and colour, and may contain errors.

The information and illustrations are non-binding.

#### Status LED for self-diagnosis



750023d210519 16 / 17