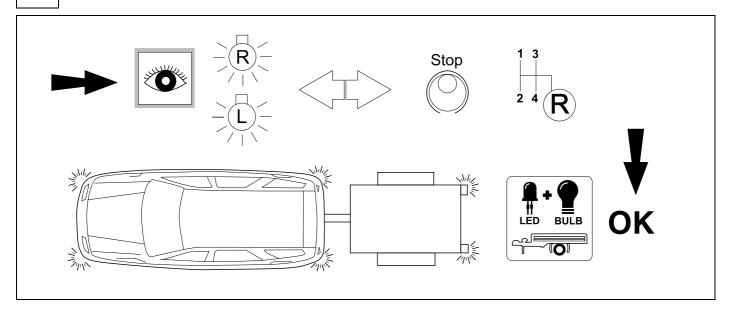

|
|---|----|-----------------|
| 2 | bk | 1 3 2 4 R       |
| 3 | wh | <b>=</b>        |
| 4 | gn |                 |
| 5 | bu |                 |
| 6 | rd | Stop            |
| 7 | bn |                 |

| 9  | bk    | wh    | gy   | gn    | rd  | bu   | ye     | bn    | pu     | or     | no              |
|----|-------|-------|------|-------|-----|------|--------|-------|--------|--------|-----------------|
| GB | black | white | grey | green | red | blue | yellow | brown | purple | orange | not<br>occupied |









# **12 OPTION 2**





750023d210519 9 / 17

















Vehicle harness to PDC module

## **16 OPTION 1**













# **18 OPTION 2**



750023d210519 12 / 17

# **19 OPTION 2**











## 23 CHECK ALL LIGHTING FUNCTIONS



### 23 CHECK ALL LIGHTING FUNCTIONS



## 24 CHECK BULB OUT DETECTION





26



750023d210519 15 / 17





Subject to change in terms of construction, equipment and colour, and may contain errors.

The information and illustrations are non-binding.

#### Status LED for self-diagnosis



750023d210519 16 / 17