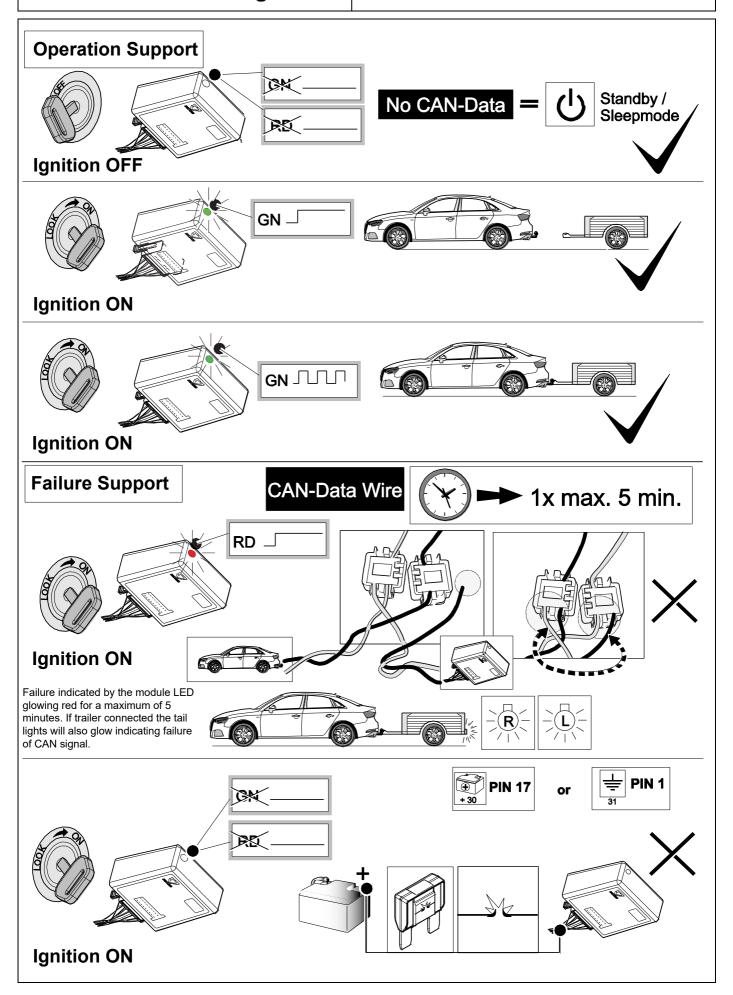

bu   | ye     | bn    | pu     | or     | no              |
|----|-------|-------|------|-------|-----|------|--------|-------|--------|--------|-----------------|
| GB | black | white | grey | green | red | blue | yellow | brown | purple | orange | not<br>occupied |









# **12 OPTION 2**





750023d210519 9 / 17

















Vehicle harness to PDC module

## **16 OPTION 1**













# **18 OPTION 2**



750023d210519 12 / 17

# **19 OPTION 2**











## 23 CHECK ALL LIGHTING FUNCTIONS



### 23 CHECK ALL LIGHTING FUNCTIONS



## 24 CHECK BULB OUT DETECTION





26



750023d210519 15 / 17





Subject to change in terms of construction, equipment and colour, and may contain errors.

The information and illustrations are non-binding.

#### Status LED for self-diagnosis



750023d210519 16 / 17