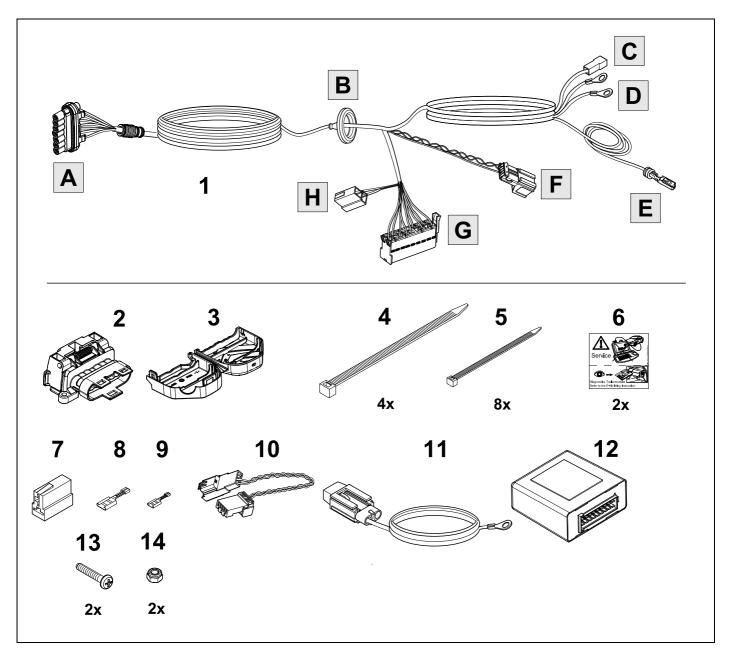

#### Installation instructions





#### 750023EJ

Mazda BT50

12/11 - 07/20



SCAN FOR LATEST INSTRUCTIONS













#### Reference:

The following information must be reviewed before beginning the assembly:

The installation instructions are to be thoroughly read.

The installation should be carried out by qualified personnel with the relevant technical knowledge. The vehicle manufacturers' current technical notices and information on retrofitting must be followed. The removal and replacement instructions found in the current repair manuals must be followed.

It must be ensured that the vehicle is technically suitable for the installation of a trailer hitch.





**TOOLS** 

























| 1 | ye | $\triangleleft$ |
|---|----|-----------------|
| 2 | bk | 1 3 2 4 R       |
| 3 | wh | <b>=</b>        |
| 4 | gn |                 |
| 5 | bu |                 |
| 6 | rd | Stop            |
| 7 | bn |                 |

| 9  | bk    | wh    | gy   | gn    | rd  | bu   | ye     | bn    | pu     | or     | no              |
|----|-------|-------|------|-------|-----|------|--------|-------|--------|--------|-----------------|
| GB | black | white | grey | green | red | blue | yellow | brown | purple | orange | not<br>occupied |









# **12 OPTION 2**





750023d210519 9 / 17

















Vehicle harness to PDC module

## **16 OPTION 1**













# **18 OPTION 2**



750023d210519 12 / 17

# **19 OPTION 2**











## 23 CHECK