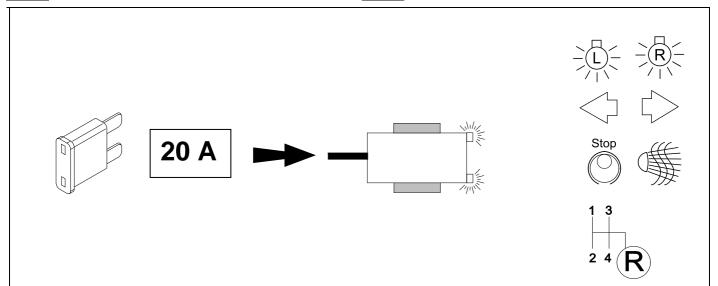

| bk | 1 3 2 4 R       |
| 3 | wh | <b>=</b>        |
| 4 | gn |                 |
| 5 | bu |                 |
| 6 | rd | Stop            |
| 7 | bn |                 |

| 9  | bk    | wh    | gy   | gn    | rd  | bu   | ye     | bn    | pu     | or     | no              |
|----|-------|-------|------|-------|-----|------|--------|-------|--------|--------|-----------------|
| GB | black | white | grey | green | red | blue | yellow | brown | purple | orange | not<br>occupied |









# **12 OPTION 2**





750023d210519 9 / 17

















Vehicle harness to PDC module

## **16 OPTION 1**













# **18 OPTION 2**



750023d210519 12 / 17

# **19 OPTION 2**











## 23 CHECK ALL LIGHTING FUNCTIONS



### 23 CHECK ALL LIGHTING FUNCTIONS



## 24 CHECK BULB OUT DETECTION





26



750023d210519 15 / 17





Subject to change in terms of construction, equipment and colour, and may contain errors.

The information and illustrations are non-binding.

#### Status LED for self-diagnosis



750023d210519 16 / 17