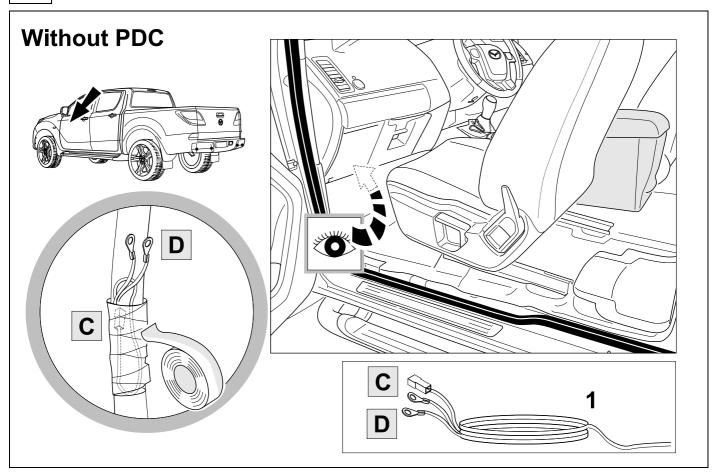

technically suitable for the installation of a trailer hitch.





**TOOLS** 

























| 1 | ye | $\triangleleft$ |
|---|----|-----------------|
| 2 | bk | 1 3 2 4 R       |
| 3 | wh | <b>=</b>        |
| 4 | gn |                 |
| 5 | bu |                 |
| 6 | rd | Stop            |
| 7 | bn |                 |

| 9  | bk    | wh    | gy   | gn    | rd  | bu   | ye     | bn    | pu     | or     | no              |
|----|-------|-------|------|-------|-----|------|--------|-------|--------|--------|-----------------|
| GB | black | white | grey | green | red | blue | yellow | brown | purple | orange | not<br>occupied |









# **12 OPTION 2**





750023d210519 9 / 17

















Vehicle harness to PDC module

## **16 OPTION 1**













# **18 OPTION 2**



750023d210519 12 / 17

# **19 OPTION 2**











## 23 CHECK ALL LIGHTING FUNCTIONS



### 23 CHECK ALL LIGHTING FUNCTIONS



## 24 CHECK BULB OUT DETECTION





26



750023d210519 15 / 17





Subject to change in terms of construction, equipment and colour, and may contain errors.

The information and illustrations are non-binding.

#### Status LED for self-diagnosis



750023d210519 16 / 17