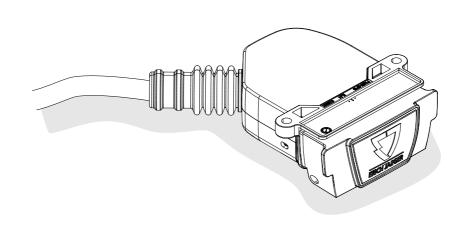

# **12 OPTION 2**

750023d210519 9 / 17

Vehicle harness to PDC module

#### Status LED for self-diagnosis

750023d210519 16 / 17