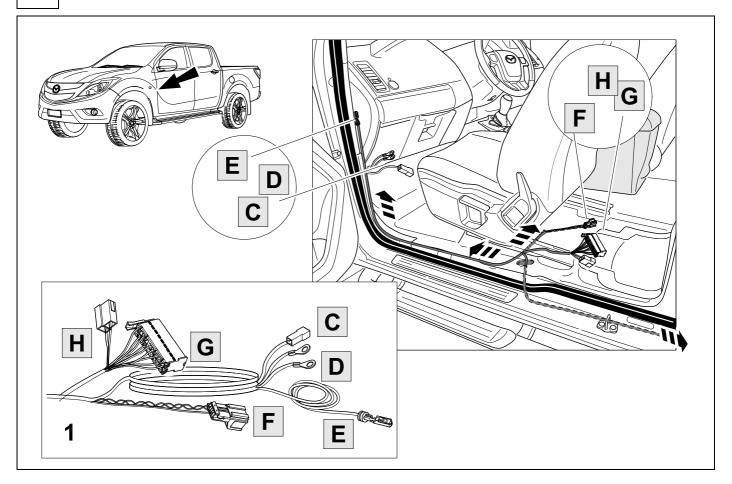

#### Installation instructions





#### 750023EJ

Mazda BT50

12/11 - 07/20



SCAN FOR LATEST INSTRUCTIONS













#### Reference:

The following information must be reviewed before beginning the assembly:

The installation instructions are to be thoroughly read.

The installation should be carried out by qualified personnel with the relevant technical knowledge. The vehicle manufacturers' current technical notices and information on retrofitting must be followed. The removal and replacement instructions found in the current repair manuals must be followed.

It must be ensured that the vehicle is technically suitable for the installation of a trailer hitch.





**TOOLS** 

























| 1 | ye | $\triangleleft$ |
|---|----|-----------------|
| 2 | bk | 1 3 2 4 R       |
| 3 | wh | <b>=</b>        |
| 4 | gn |                 |
| 5 | bu |                 |
| 6 | rd | Stop            |
| 7 | bn |                 |

| 9  | bk    | wh    | gy   | gn    | rd  | bu   | ye     | bn    | pu     | or     | no              |
|----|-------|-------|------|-------|-----|------|--------|-------|--------|--------|-----------------|
| GB | black | white | grey | green | red | blue | yellow | brown | purple | orange | not<br>occupied |









# **12 OPTION 2**





750023d210519 9 / 17

















Vehicle harness to PDC module

## **16 OPTION 1**













# **18 OPTION 2**



750023d210519 12 / 17

# **19 OPTION 2**











## 23 CHECK ALL LIGHTING FUNCTION