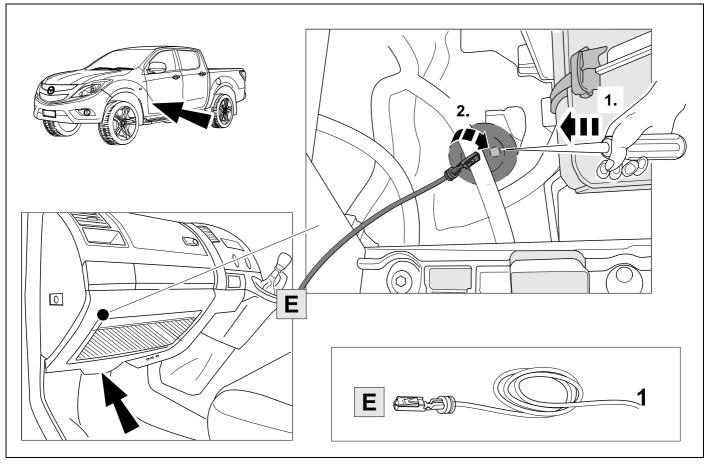

ons found in the current repair manuals must be followed.

It must be ensured that the vehicle is technically suitable for the installation of a trailer hitch.





**TOOLS** 

























| 1 | ye | $\triangleleft$ |
|---|----|-----------------|
| 2 | bk | 1 3 2 4 R       |
| 3 | wh | <b>=</b>        |
| 4 | gn |                 |
| 5 | bu |                 |
| 6 | rd | Stop            |
| 7 | bn |                 |

| 9  | bk    | wh    | gy   | gn    | rd  | bu   | ye     | bn    | pu     | or     | no              |
|----|-------|-------|------|-------|-----|------|--------|-------|--------|--------|-----------------|
| GB | black | white | grey | green | red | blue | yellow | brown | purple | orange | not<br>occupied |









# **12 OPTION 2**





750023d210519 9 / 17

















Vehicle harness to PDC module

## **16 OPTION 1**













# **18 OPTION 2**



750023d210519 12 / 17

# **19 OPTION 2**











## 23 CHECK ALL LIGHTING FUNCTIONS



### 23 CHECK ALL LIGHTING FUNCTIONS



## 24 CHECK BULB OUT DETECTION





26



750023d210519 15 / 17





Subject to change in terms of construction, equipment and colour, and may contain errors.

The information and illustrations are non-binding.

#### Status LED for self-diagnosis



750023d210519 16 / 17