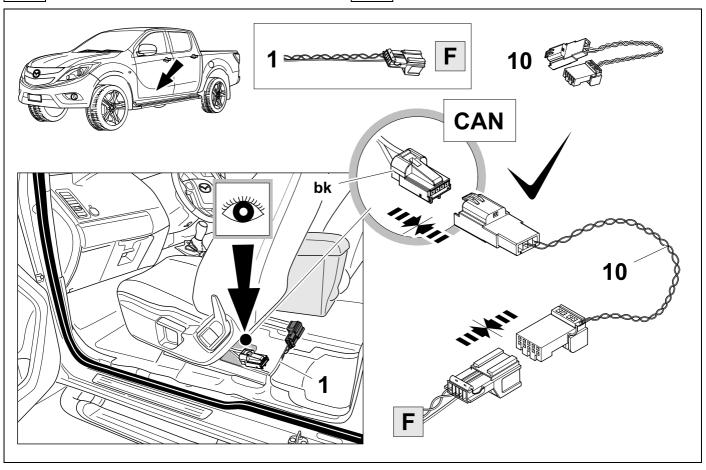

It must be ensured that the vehicle is technically suitable for the installation of a trailer hitch.

**TOOLS** 

| 1 | ye | $\triangleleft$ |
|---|----|-----------------|
| 2 | bk | 1 3 2 4 R       |
| 3 | wh | <b>=</b>        |
| 4 | gn |                 |
| 5 | bu |                 |
| 6 | rd | Stop            |
| 7 | bn |                 |

| 9  | bk    | wh    | gy   | gn    | rd  | bu   | ye     | bn    | pu     | or     | no              |
|----|-------|-------|------|-------|-----|------|--------|-------|--------|--------|-----------------|
| GB | black | white | grey | green | red | blue | yellow | brown | purple | orange | not<br>occupied |