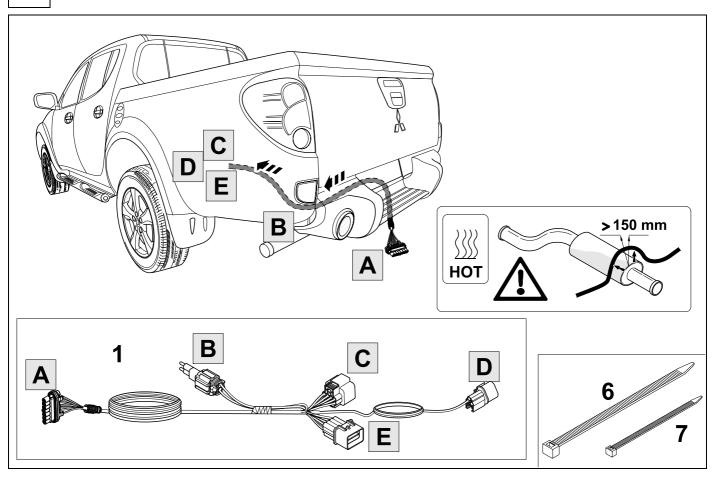

7

03/10 >> 04/15

9 05/15 >>

11 OPTION 1

12 OPTION 1

13 OPTION 2

750026e191118B8 9 / 12