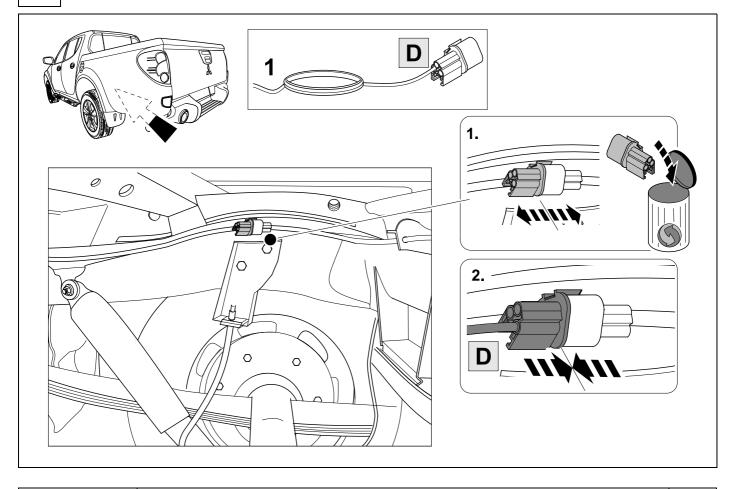

7

03/10 >> 04/15

9 05/15 >>

11 OPTION 1

12 OPTION 1

13 OPTION 2

750026e191118B8 9 / 12