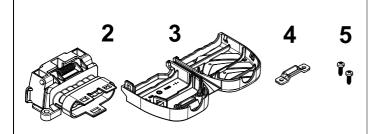

**TOOLS** 

2

4

5

| 1 | ye | $\Diamond$ |
|---|----|------------|
| 2 | bk | 1 3 R      |
| 3 | wh | ÷          |
| 4 | gn | $\Diamond$ |
| 5 | bu |            |
| 6 | rd | Stop       |
| 7 | bn |            |