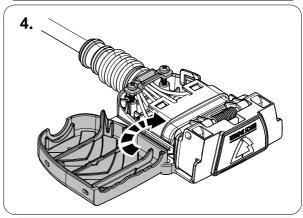

**TOOLS** 

2

4

5

| 1 | ye | $\Diamond$ |
|---|----|------------|
| 2 | bk | 1 3 R      |
| 3 | wh | ÷          |
| 4 | gn | $\Diamond$ |
| 5 | bu |            |
| 6 | rd | Stop       |
| 7 | bn |            |