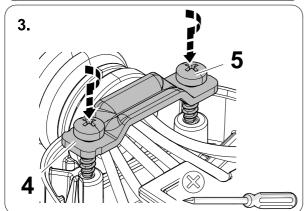

**TOOLS** 

2

4

5

| 1 | ye | $\Diamond$ |
|---|----|------------|
| 2 | bk | 1 3 R      |
| 3 | wh | ÷          |
| 4 | gn | $\Diamond$ |
| 5 | bu |            |
| 6 | rd | Stop       |
| 7 | bn |            |