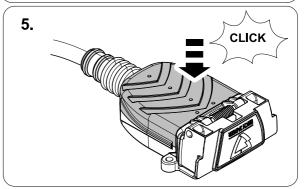

### Mitsubishi Triton

03/10 > 12/18

### 750026



### Installation instructions

#### Reference:

(GB)

The following information must be reviewed before beginning the assembly:

The installation instructions are to be thoroughly read.

The installation should be carried out by qualified personnel with the relevant technical knowledge. The vehicle manufacturers' current technical notices and information on retrofitting must be followed. The removal and replacement instructions found in the current repair manuals must be followed. It must be ensured that the vehicle is technically suitable for the installation of a trailer hitch.





**TOOLS** 





2

















4



5



| 1 | ye | $\Diamond$ |
|---|----|------------|
| 2 | bk | 1 3 R      |
| 3 | wh | ÷          |
| 4 | gn | $\Diamond$ |
| 5 | bu |            |
| 6 | rd | Stop       |
| 7 | bn |            |

| 6  | bk    | wh    | gy   | gn    | rd  | bu   | ye     | bn    | pu     | or     | no              |
|----|-------|-------|------|-------|-----|------|--------|-------|--------|--------|-----------------|
| GB | black | white | grey | green | red | blue | yellow | brown | purple | orange | not<br>occupied |

7



03/10 >> 04/15





9 05/15 >>





11 OPTION 1



12 OPTION 1



13 OPTION 2



750026e191118B8 9 / 12









## **OPTIONAL**



## **Trailer Brake Preparation**

















# 16 CHECK ALL LIGHTING FUNCTIONS







Subject to change in terms of construction, equipment