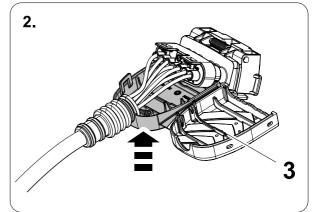

**TOOLS** 

2

4

5

| 1 | ye | $\Diamond$ |
|---|----|------------|
| 2 | bk | 1 3 R      |
| 3 | wh | ÷          |
| 4 | gn | $\Diamond$ |
| 5 | bu |            |
| 6 | rd | Stop       |
| 7 | bn |            |