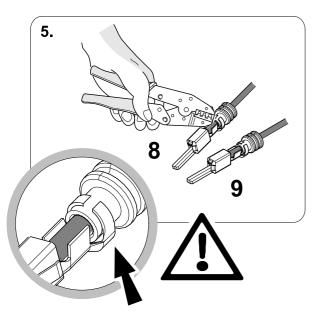

**TOOLS** 

2

4

5

| 1 | ye | $\Diamond$ |
|---|----|------------|
| 2 | bk | 1 3 R      |
| 3 | wh | ÷          |
| 4 | gn | $\Diamond$ |
| 5 | bu |            |
| 6 | rd | Stop       |
| 7 | bn |            |