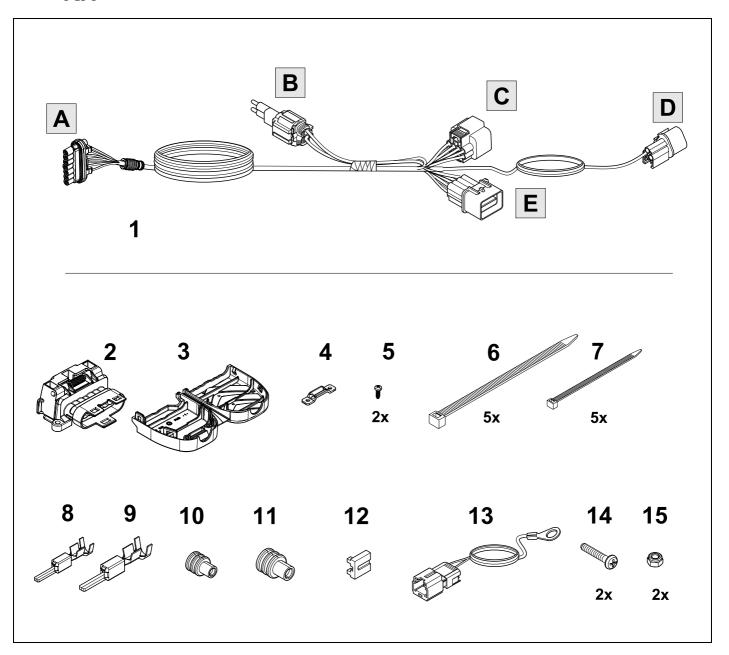

**TOOLS** 

2

4

5

| 1 | ye | $\Diamond$ |
|---|----|------------|
| 2 | bk | 1 3 R      |
| 3 | wh | ÷          |
| 4 | gn | $\Diamond$ |
| 5 | bu |            |
| 6 | rd | Stop       |
| 7 | bn |            |

| 6  | bk    | wh    | gy   | gn    | rd  | bu   | ye     | bn    | pu     | or     | no              |
|----|-------|-------|------|-------|-----|------|--------|-------|--------|--------|-----------------|
| GB | black | white | grey | green | red | blue | yellow | brown | purple | orange | not<br>occupied |