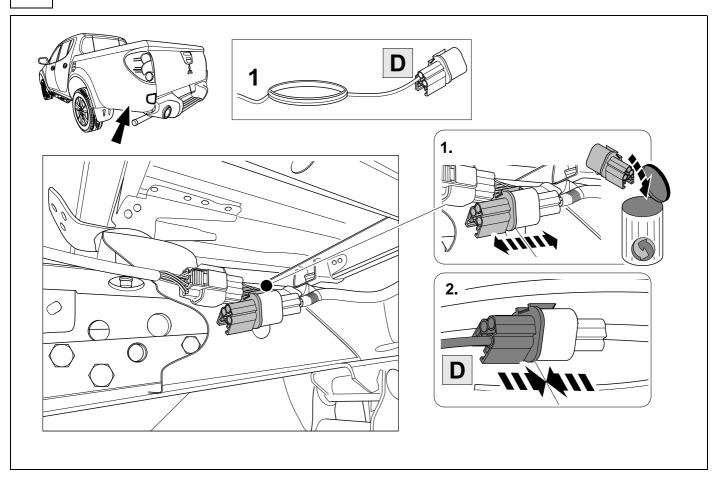

itting must be followed. The removal and replacement instructions found in the current repair manuals must be followed. It must be ensured that the vehicle is technically suitable for the installation of a trailer hitch.





**TOOLS** 





2

















4



5



| 1 | ye | $\Diamond$ |
|---|----|------------|
| 2 | bk | 1 3 R      |
| 3 | wh | ÷          |
| 4 | gn | $\Diamond$ |
| 5 | bu |            |
| 6 | rd | Stop       |
| 7 | bn |            |

| 6  | bk    | wh    | gy   | gn    | rd  | bu   | ye     | bn    | pu     | or     | no              |
|----|-------|-------|------|-------|-----|------|--------|-------|--------|--------|-----------------|
| GB | black | white | grey | green | red | blue | yellow | brown | purple | orange | not<br>occupied |

7



03/10 >> 04/15





9 05/15 >>





11 OPTION 1



12 OPTION 1



13 OPTION 2



750026e191118B8 9 / 12









## **OPTIONAL**



## **Trailer Brake Preparation**

















# 16 CHECK ALL LIGHTING FUNCTIONS







Subject to change in terms of construction, equipment and colour, and may contain errors.

The information and illustrations are non-binding.

750026e191118B8 12 / 12