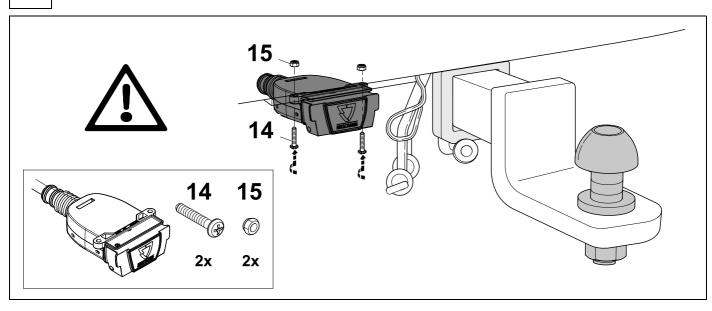

### Mitsubishi Triton

03/10 > 12/18

### 750026



### Installation instructions

#### Reference:

(GB)

The following information must be reviewed before beginning the assembly:

The installation instructions are to be thoroughly read.

The installation should be carried out by qualified personnel with the relevant technical knowledge. The vehicle manufacturers' current technical notices and information on retrofitting must be followed. The removal and replacement instructions found in the current repair manuals must be followed. It must be ensured that the vehicle is technically suitable for the installation of a trailer hitch.





**TOOLS** 





2

















4



5



| 1 | ye | $\Diamond$ |
|---|----|------------|
| 2 | bk | 1 3 R      |
| 3 | wh | ÷          |
| 4 | gn | $\Diamond$ |
| 5 | bu |            |
| 6 | rd | Stop       |
| 7 | bn |            |

| 6  | bk    | wh    | gy   | gn    | rd  | bu   | ye     | bn    | pu     | or     | no              |
|----|-------|-------|------|-------|-----|------|--------|-------|--------|--------|-----------------|
| GB | black | white | grey | green | red | blue | yellow | brown | purple | orange | not<br>occupied |

7



03/10 >> 04/15





9 05/15 >>





11 OPTION 1



12 OPTION 1



13 OPTION 2



750026e191118B8 9 / 12









## **OPTIONAL**



## **Trailer Brake Preparation**

















# 16 CHECK ALL LIGHTING FUNCTIONS







Subject to change in terms of construction, equipment and c