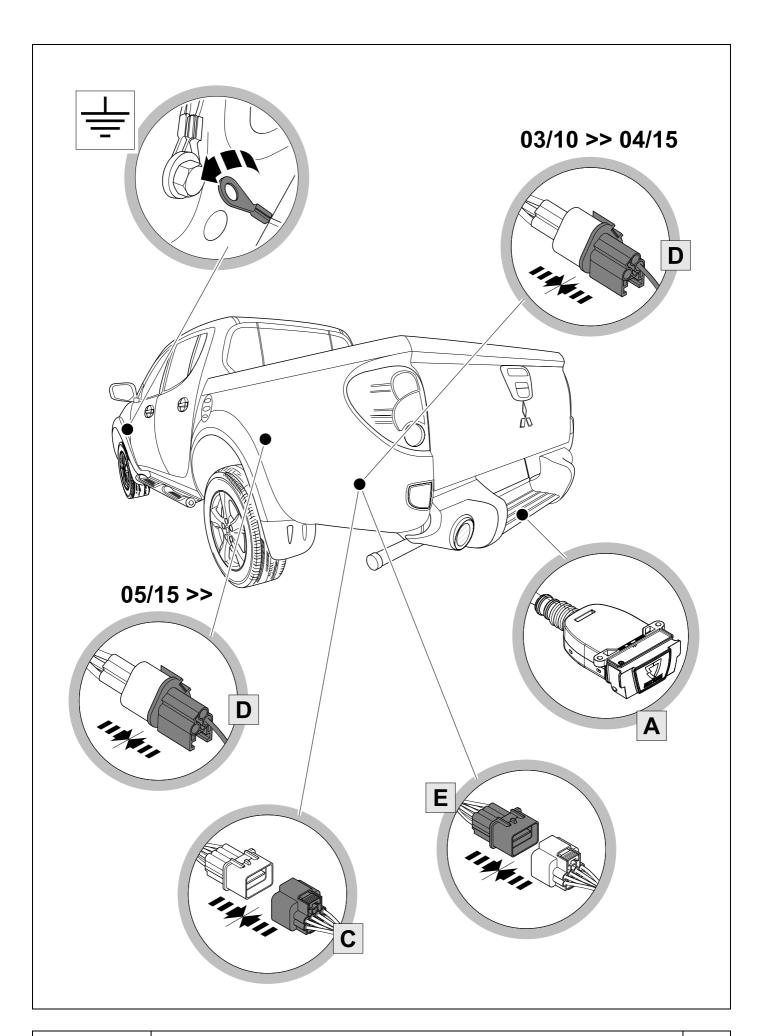

7

03/10 >> 04/15

9 05/15 >>

11 OPTION 1

12 OPTION 1

13 OPTION 2

750026e191118B8 9 / 12