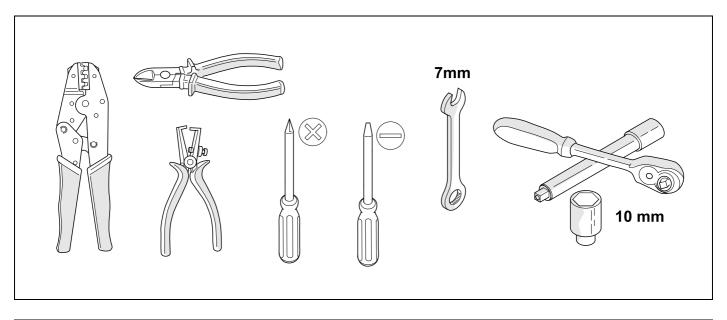

**TOOLS** 

2

4

5

| 1 | ye | $\Diamond$ |
|---|----|------------|
| 2 | bk | 1 3 R      |
| 3 | wh | ÷          |
| 4 | gn | $\Diamond$ |
| 5 | bu |            |
| 6 | rd | Stop       |
| 7 | bn |            |