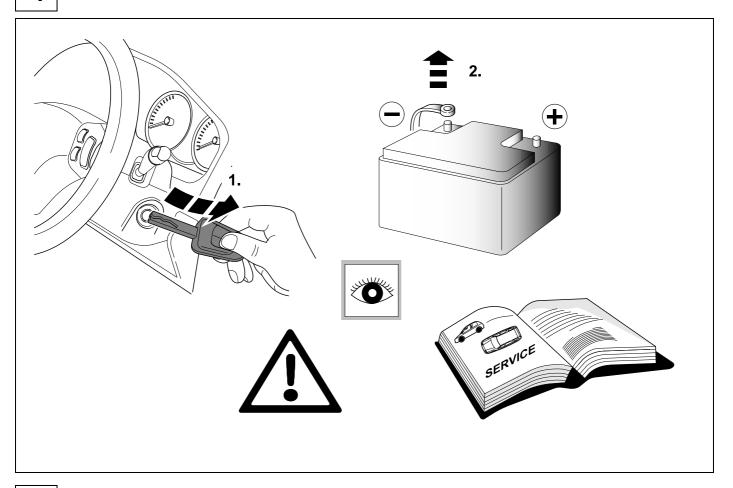

#### Reference:

(GB)

The following information must be reviewed before beginning the assembly:

The installation instructions are to be thoroughly read.

The installation should be carried out by qualified personnel with the relevant technical knowledge. The vehicle manufacturers' current technical notices and information on retrofitting must be followed. The removal and replacement instructions found in the current repair manuals must be followed. It must be ensured that the vehicle is technically suitable for the installation of a trailer hitch.