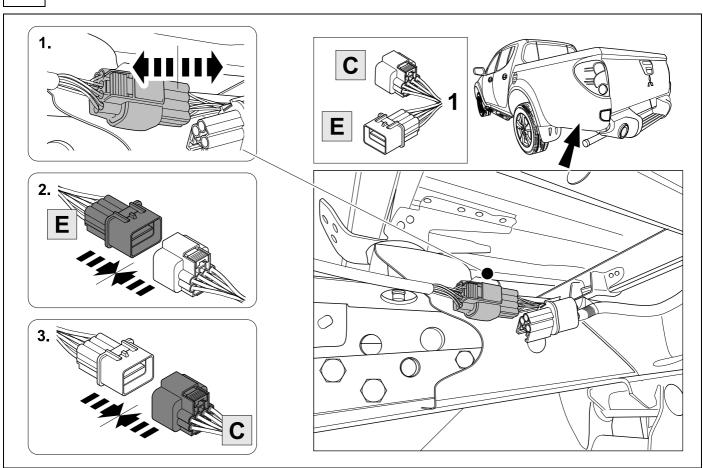

nformation on retrofitting must be followed. The removal and replacement instructions found in the current repair manuals must be followed. It must be ensured that the vehicle is technically suitable for the installation of a trailer hitch.





**TOOLS** 





2

















4



5



| 1 | ye | $\Diamond$ |
|---|----|------------|
| 2 | bk | 1 3 R      |
| 3 | wh | ÷          |
| 4 | gn | $\Diamond$ |
| 5 | bu |            |
| 6 | rd | Stop       |
| 7 | bn |            |

| 6  | bk    | wh    | gy   | gn    | rd  | bu   | ye     | bn    | pu     | or     | no              |
|----|-------|-------|------|-------|-----|------|--------|-------|--------|--------|-----------------|
| GB | black | white | grey | green | red | blue | yellow | brown | purple | orange | not<br>occupied |

7



03/10 >> 04/15





9 05/15 >>





11 OPTION 1



12 OPTION 1



13 OPTION 2



750026e191118B8 9 / 12









## **OPTIONAL**



## **Trailer Brake Preparation**

















# 16 CHECK ALL LIGHTING FUNCTIONS







Subject to change in terms of construction, equipment and colour, and may contain errors.

The information and illustrations are non-binding.

750026e191118B8 12 / 12