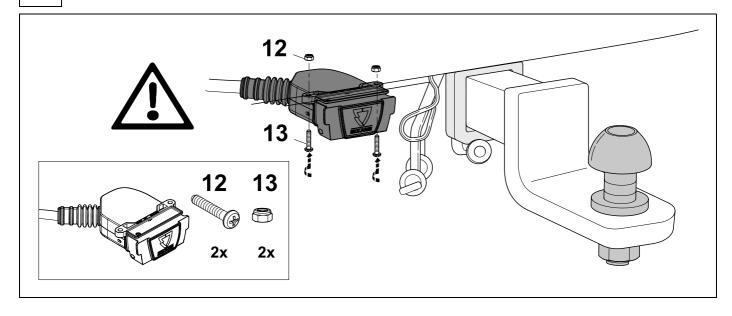

## Installation instructions





#### 750036EJ

FORD Ranger PX2 FORD Ranger PX3

08/15-09/18 10/18 >>



SCAN FOR LATEST INSTRUCTIONS











#### Reference:

The following information must be reviewed before beginning the assembly:

The installation instructions are to be thoroughly read.

The installation should be carried out by qualified personnel with the relevant technical knowledge. The vehicle manufacturers' current technical notices and information on retrofitting must be followed. The removal and replacement instructions found in the current repair manuals must be followed.

It must be ensured that the vehicle is technically suitable for the installation of a trailer hitch.

# **OVERVIEW**



750036a191018B8 2 / 14



**TOOLS** 



























| 1 | ye | $\triangleleft$ |  |  |  |
|---|----|-----------------|--|--|--|
| 2 | bk | 1 3<br>2 4 R    |  |  |  |
| 3 | wh | ÷               |  |  |  |
| 4 | gn |                 |  |  |  |
| 5 | bu |                 |  |  |  |
| 6 | rd | Stop            |  |  |  |
| 7 | bn |                 |  |  |  |

| 6  | bk    | wh    | gy   | gn    | rd  | bu   | ye     | bn    | pu     | or     | no              |
|----|-------|-------|------|-------|-----|------|--------|-------|--------|--------|-----------------|
| GB | black | white | grey | green | red | blue | yellow | brown | purple | orange | not<br>occupied |

















# **11 OPTION 2**





750036a191018B8 8 / 14















# 15 CHECK ALL LIGHTING FUNCTIONS





# Status LED for self-diagnosis



750036a191018B8

# **LEFT B