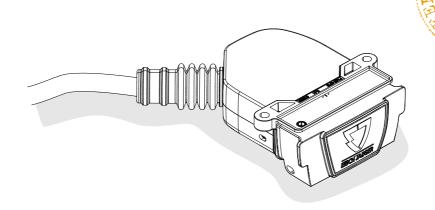

## Installation instructions





#### 750036EJ

FORD Ranger PX2 FORD Ranger PX3

08/15-09/18 10/18 >>



SCAN FOR LATEST INSTRUCTIONS











#### Reference:

The following information must be reviewed before beginning the assembly:

The installation instructions are to be thoroughly read.

The installation should be carried out by qualified personnel with the relevant technical knowledge. The vehicle manufacturers' current technical notices and information on retrofitting must be followed. The removal and replacement instructions found in the current repair manuals must be followed.

It must be ensured that the vehicle is technically suitable for the installation of a trailer hitch.

# **OVERVIEW**



750036a191018B8 2 / 14



**TOOLS** 



























| 1 | ye | $\triangleleft$ |  |  |  |
|---|----|-----------------|--|--|--|
| 2 | bk | 1 3<br>2 4 R    |  |  |  |
| 3 | wh | ÷               |  |  |  |
| 4