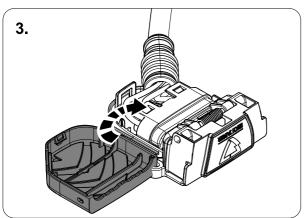

## Installation instructions





#### 750036EJ

FORD Ranger PX2 FORD Ranger PX3

08/15-09/18 10/18 >>



SCAN FOR LATEST INSTRUCTIONS











#### Reference:

The following information must be reviewed before beginning the assembly:

The installation instructions are to be thoroughly read.

The installation should be carried out by qualified personnel with the relevant technical knowledge. The vehicle manufacturers' current technical notices and information on retrofitting must be followed. The removal and replacement instructions found in the current repair manuals must be followed.

It must be ensured that the vehicle is technically suitable for the installation of a trailer hitch.

# **OVERVIEW**



750036a191018B8 2 / 14



**TOOLS** 



























| 1 | ye | $\triangleleft$ |  |  |  |
|---|----|-----------------|--|--|--|
| 2 | bk | 1 3<br>2 4 R    |  |  |  |
| 3 | wh | ÷               |  |  |  |
| 4 | gn |                 |  |  |  |
| 5 | bu |                 |  |  |  |
| 6 | rd | Stop            |  |  |  |
| 7 | bn |                 |  |  |  |

| 6  | bk    | wh    | gy   | gn    | rd  | bu   | ye     | bn    | pu     | or     | no              |
|----|-------|-------|------|-------|-----|------|--------|-------|--------|--------|-----------------|
| GB | black | white | grey | green | red | blue | yellow | brown | purple | orange | not<br>occupied |

















# **11 OPTION 2**





750036a191018B8 8 / 14















# 15 CHECK ALL LIGHTING FUNCTIONS





# Status LED for self-diagnosis



750036a191018B8