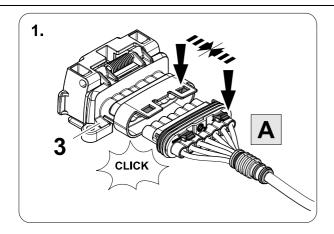

## Installation instructions





#### 750036EJ

FORD Ranger PX2 FORD Ranger PX3

08/15-09/18 10/18 >>



SCAN FOR LATEST INSTRUCTIONS











#### Reference:

The following information must be reviewed before beginning the assembly:

The installation instructions are to be thoroughly read.

The installation should be carried out by qualified personnel with the relevant technical knowledge. The vehicle manufacturers' current technical notices and information on retrofitting must be followed. The removal and replacement instructions found in the current repair manuals must be followed.

It must be ensured that the vehicle is technically suitable for the installation of a trailer hitch.

# **OVERVIEW**



750036a191018B8 2 / 14



**TOOLS** 



























| 1 | ye | $\triangleleft$ |  |  |  |
|---|----|-----------------|--|--|--|
| 2 | bk | 1 3<br>2 4 R    |  |  |  |
| 3 | wh | ÷               |  |  |  |
| 4 | gn |                 |  |  |  |
| 5 | bu |                 |  |  |  |
| 6 | rd | Stop            |  |  |  |
| 7 | bn |                 |  |  |  |

| 6  | bk    | wh    | gy   | gn    | rd  | bu   | ye     | bn    | pu     | or     | no              |
|----|-------|-------|------|-------|-----|------|--------|-------|--------|--------|-----------------|
| GB | black | white | grey | green | red | blue | yellow | brown | purple | orange | not<br>occupied |

















# **11 OPTION 2**





750036a191018B8 8 / 14















# 15 CHECK ALL LIGHTING FUNCTIONS





# Status LED for self-diagnosis



750036a191018