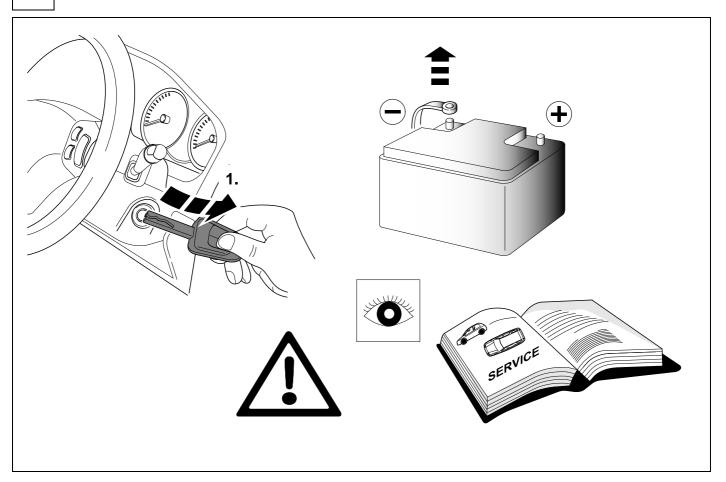

It must be ensured that the vehicle is technically suitable for the installation of a trailer hitch.