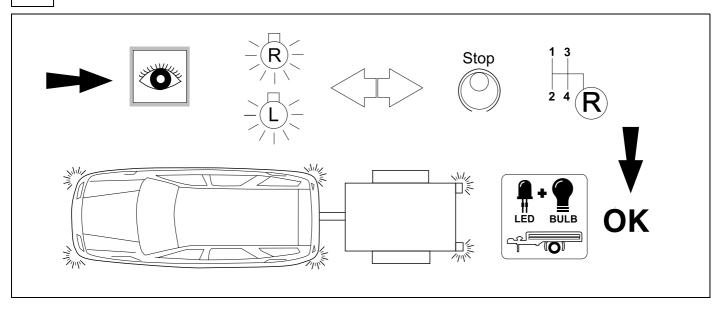

**



750036a191018B8 2 / 14



**TOOLS** 



























| 1 | ye | $\triangleleft$ |  |  |  |
|---|----|-----------------|--|--|--|
| 2 | bk | 1 3<br>2 4 R    |  |  |  |
| 3 | wh | ÷               |  |  |  |
| 4 | gn |                 |  |  |  |
| 5 | bu |                 |  |  |  |
| 6 | rd | Stop            |  |  |  |
| 7 | bn |                 |  |  |  |

| 6  | bk    | wh    | gy   | gn    | rd  | bu   | ye     | bn    | pu     | or     | no              |
|----|-------|-------|------|-------|-----|------|--------|-------|--------|--------|-----------------|
| GB | black | white | grey | green | red | blue | yellow | brown | purple | orange | not<br>occupied |

















# **11 OPTION 2**





750036a191018B8 8 / 14















# 15 CHECK ALL LIGHTING FUNCTIONS





# Status LED for self-diagnosis



750036a191018B8

# **LEFT BLANK**





Subject to change in terms of construction, equipment and colour, and may contain errors.

The information and illustrations are non-binding.

## Scan this for our full E-Kit catalogue



750036a191018B8 14 / 14