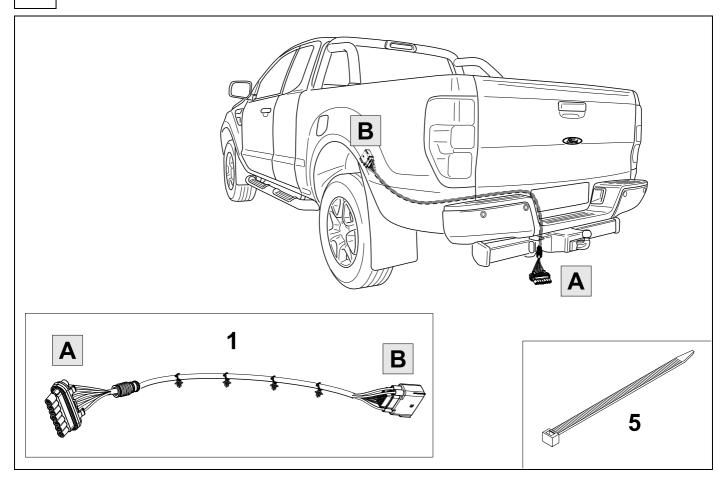

# **OVERVIEW**

750036a191018B8 2 / 14

**TOOLS** 

| 1 | ye | $\triangleleft$ |  |  |  |
|---|----|-----------------|--|--|--|
| 2 | bk | 1 3<br>2 4 R    |  |  |  |
| 3 | wh | ÷               |  |  |  |
| 4 | gn |                 |  |  |  |
| 5 | bu |                 |  |  |  |
| 6 | rd | Stop            |  |  |  |
| 7 | bn |                 |  |  |  |