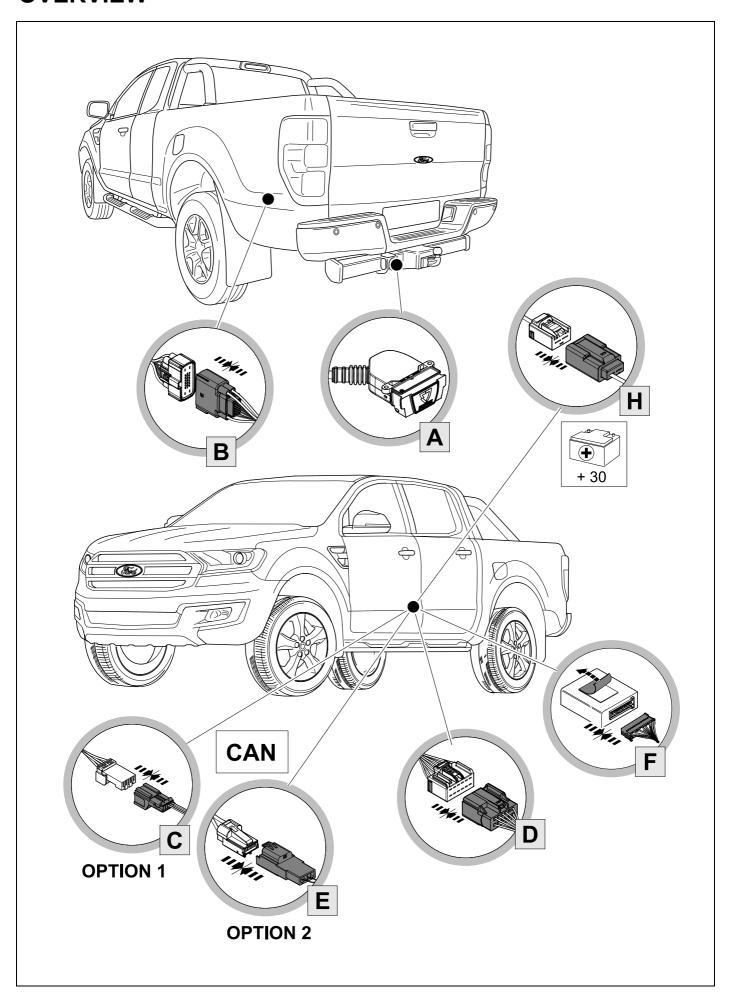

# **OVERVIEW**

750036a191018B8 2 / 14

**TOOLS** 

| 1 | ye | $\triangleleft$ |  |  |  |
|---|----|-----------------|--|--|--|
| 2 | bk | 1 3<br>2 4 R    |  |  |  |
| 3 | wh | ÷               |  |  |  |
| 4 | gn |                 |  |  |  |
| 5 | bu |                 |  |  |  |
| 6 | rd | Stop            |  |  |  |
| 7 | bn |                 |  |  |  |