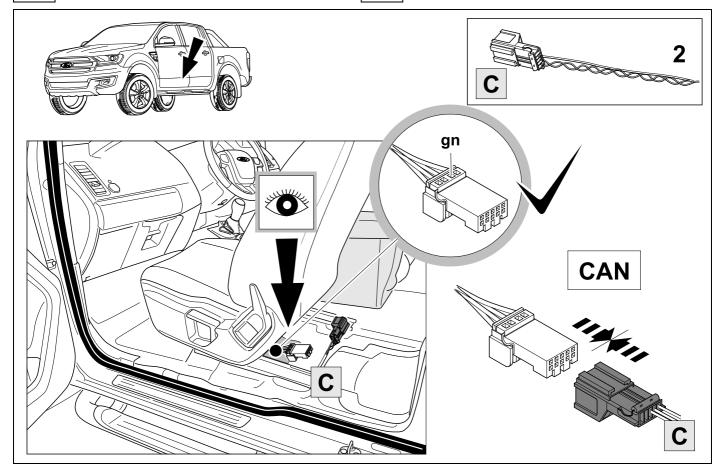

ed that the vehicle is technically suitable for the installation of a trailer hitch.

# **OVERVIEW**



750036a191018B8 2 / 14



**TOOLS** 



























| 1 | ye | $\triangleleft$ |  |  |  |
|---|----|-----------------|--|--|--|
| 2 | bk | 1 3<br>2 4 R    |  |  |  |
| 3 | wh | ÷               |  |  |  |
| 4 | gn |                 |  |  |  |
| 5 | bu |                 |  |  |  |
| 6 | rd | Stop            |  |  |  |
| 7 | bn |                 |  |  |  |

| 6  | bk    | wh    | gy   | gn    | rd  | bu   | ye     | bn    | pu     | or     | no              |
|----|-------|-------|------|-------|-----|------|--------|-------|--------|--------|-----------------|
| GB | black | white | grey | green | red | blue | yellow | brown | purple | orange | not<br>occupied |

















# **11 OPTION 2**





750036a191018B8 8 / 14















# 15 CHECK ALL LIGHTING FUNCTIONS





# Status LED for self-diagnosis



750036a191018B8

# **LEFT BLANK**





Subject to change in terms of construction, equipment and colour, and may contain errors.

The information and illustrations are non-binding.

## Scan this for our full E-Kit catalogue



750036a191018B8 14 / 14