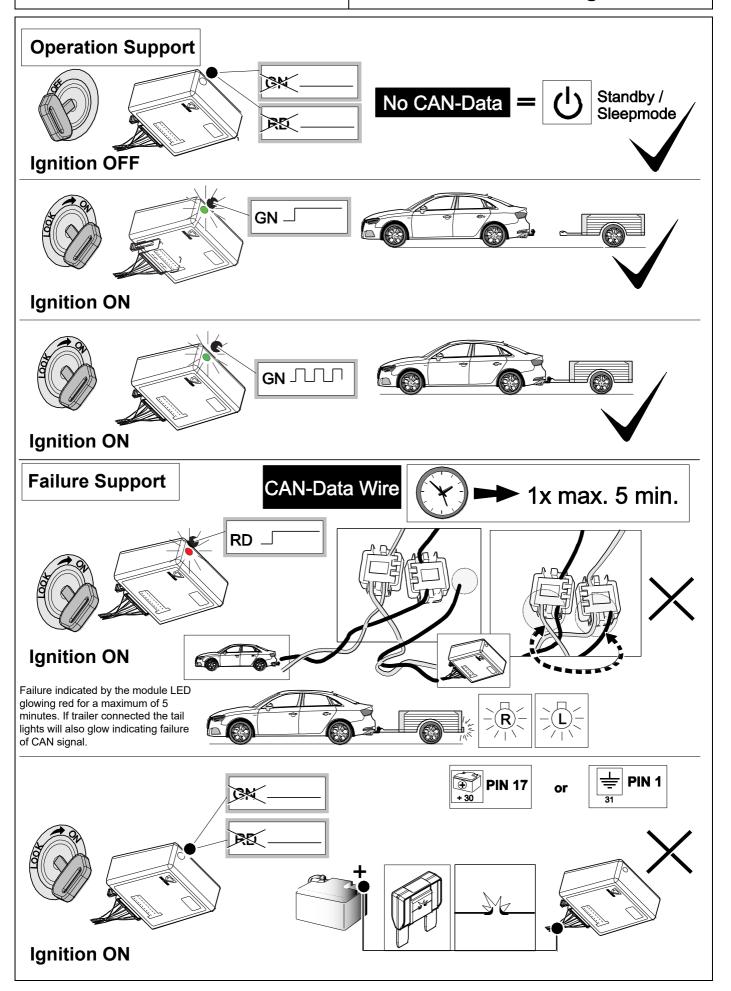

LS** 



























| 1 | ye | $\triangleleft$ |  |  |  |
|---|----|-----------------|--|--|--|
| 2 | bk | 1 3<br>2 4 R    |  |  |  |
| 3 | wh | ÷               |  |  |  |
| 4 | gn |                 |  |  |  |
| 5 | bu |                 |  |  |  |
| 6 | rd | Stop            |  |  |  |
| 7 | bn |                 |  |  |  |

| 6  | bk    | wh    | gy   | gn    | rd  | bu   | ye     | bn    | pu     | or     | no              |
|----|-------|-------|------|-------|-----|------|--------|-------|--------|--------|-----------------|
| GB | black | white | grey | green | red | blue | yellow | brown | purple | orange | not<br>occupied |

















# **11 OPTION 2**





750036a191018B8 8 / 14















# 15 CHECK ALL LIGHTING FUNCTIONS





# Status LED for self-diagnosis



750036a191018B8

# **LEFT BLANK**





Subject to change in terms of construction, equipment and colour, and may contain errors.

The information and illustrations are non-binding.

## Scan this for our full E-Kit catalogue



750036a191018B8 14 / 14