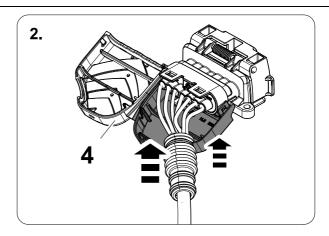

## Installation instructions





#### 750036EJ

FORD Ranger PX2 FORD Ranger PX3

08/15-09/18 10/18 >>



SCAN FOR LATEST INSTRUCTIONS











#### Reference:

The following information must be reviewed before beginning the assembly:

The installation instructions are to be thoroughly read.

The installation should be carried out by qualified personnel with the relevant technical knowledge. The vehicle manufacturers' current technical notices and information on retrofitting must be followed. The removal and replacement instructions found in the current repair manuals must be followed.

It must be ensured that the vehicle is technically suitable for the installation of a trailer hitch.

# **OVERVIEW**



750036a191018B8 2 / 14



**TOOLS** 



























| 1 | ye | $\triangleleft$ |  |  |  |
|---|----|-----------------|--|--|--|
| 2 | bk | 1 3<br>2 4 R    |  |  |  |
| 3 | wh | ÷               |  |  |  |
| 4 | gn |                 |  |  |  |
| 5 | bu |                 |  |  |  |
| 6 | rd | Stop            |  |  |  |
| 7 | bn |                 |  |  |  |

| 6  | bk    | wh    | gy   | gn    | rd  | bu   | ye     | bn    | pu     | or     | no              |
|----|-------|-------|------|-------|-----|------|--------|-------|--------|--------|-----------------|
| GB | black | white | grey | green | red | blue | yellow | brown | purple | orange | not<br>occupied |

















# **11 OPTION 2**





750036a191018B8 8 / 14















# 15 CHECK ALL LIGHTING FUNCTIONS





# Status LED for self-diagnosis



750036a191018B8