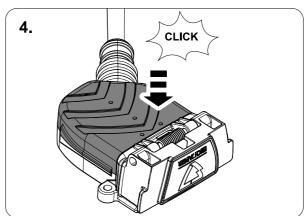

## Installation instructions





#### 750036EJ

FORD Ranger PX2 FORD Ranger PX3

08/15-09/18 10/18 >>



SCAN FOR LATEST INSTRUCTIONS











#### Reference:

The following information must be reviewed before beginning the assembly:

The installation instructions are to be thoroughly read.

The installation should be carried out by qualified personnel with the relevant technical knowledge. The vehicle manufacturers' current technical notices and information on retrofitting must be followed. The removal and replacement instructions found in the current repair manuals must be followed.

It must be ensured that the vehicle is technically suitable for the installation of a trailer hitch.

# **OVERVIEW**



750036a191018B8 2 / 14



**TOOLS** 



























| 1 | ye | $\triangleleft$ |  |  |  |
|---|----|-----------------|--|--|--|
| 2 | bk | 1 3<br>2 4 R    |  |  |  |
| 3 | wh | ÷               |  |  |  |
| 4 | gn |                 |  |  |  |
| 5 | bu |                 |  |  |  |
| 6 | rd | Stop            |  |  |  |
| 7 | bn |                 |  |  |  |

| 6  | bk    | wh    | gy   | gn    | rd  | bu   | ye     | bn    | pu     | or     | no              |
|----|-------|-------|------|-------|-----|------|--------|-------|--------|--------|-----------------|
| GB | black | white | grey | green | red | blue | yellow | brown | purple | orange | not<br>occupied |

















# **11 OPTION 2**





750036a191018B8 8 / 14















# 15 CHECK ALL LIGHTING FUNCTIONS





# Status LED for self-diagnosis



750036a191018B8

#