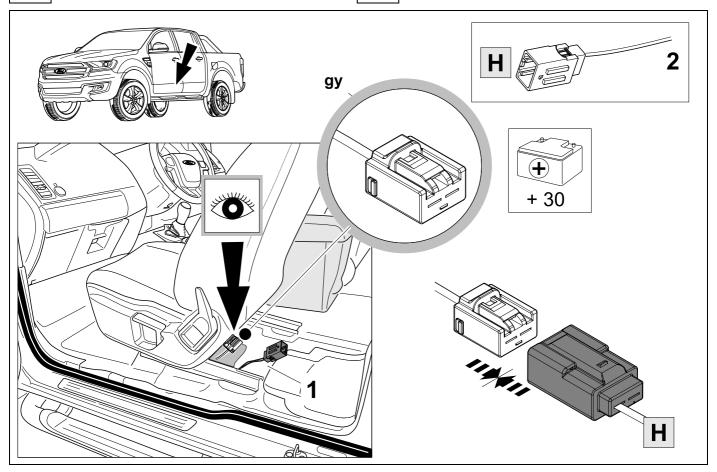

nstallation of a trailer hitch.

# **OVERVIEW**



750036a191018B8 2 / 14



**TOOLS** 



























| 1 | ye | $\triangleleft$ |  |  |  |
|---|----|-----------------|--|--|--|
| 2 | bk | 1 3<br>2 4 R    |  |  |  |
| 3 | wh | ÷               |  |  |  |
| 4 | gn |                 |  |  |  |
| 5 | bu |                 |  |  |  |
| 6 | rd | Stop            |  |  |  |
| 7 | bn |                 |  |  |  |

| 6  | bk    | wh    | gy   | gn    | rd  | bu   | ye     | bn    | pu     | or     | no              |
|----|-------|-------|------|-------|-----|------|--------|-------|--------|--------|-----------------|
| GB | black | white | grey | green | red | blue | yellow | brown | purple | orange | not<br>occupied |

















# **11 OPTION 2**





750036a191018B8 8 / 14















# 15 CHECK ALL LIGHTING FUNCTIONS





# Status LED for self-diagnosis



750036a191018B8

# **LEFT BLANK**





Subject to change in terms of construction, equipment and colour, and may contain errors.

The information and illustrations are non-binding.

## Scan this for our full E-Kit catalogue



750036a191018B8 14 / 14