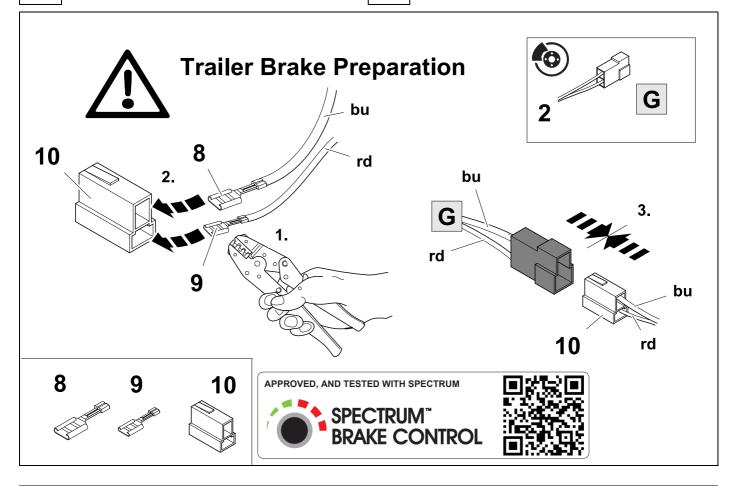

ation of a trailer hitch.

# **OVERVIEW**



750036a191018B8 2 / 14



**TOOLS** 



























| 1 | ye | $\triangleleft$ |  |  |  |
|---|----|-----------------|--|--|--|
| 2 | bk | 1 3<br>2 4 R    |  |  |  |
| 3 | wh | ÷               |  |  |  |
| 4 | gn |                 |  |  |  |
| 5 | bu |                 |  |  |  |
| 6 | rd | Stop            |  |  |  |
| 7 | bn |                 |  |  |  |

| 6  | bk    | wh    | gy   | gn    | rd  | bu   | ye     | bn    | pu     | or     | no              |
|----|-------|-------|------|-------|-----|------|--------|-------|--------|--------|-----------------|
| GB | black | white | grey | green | red | blue | yellow | brown | purple | orange | not<br>occupied |

















# **11 OPTION 2**





750036a191018B8 8 / 14















# 15 CHECK ALL LIGHTING FUNCTIONS





# Status LED for self-diagnosis



750036a191018B8

# **LEFT BLANK**





Subject to change in terms of construction, equipment and colour, and may contain errors.

The information and illustrations are non-binding.

## Scan this for our full E-Kit catalogue



750036a191018B8 14 / 14