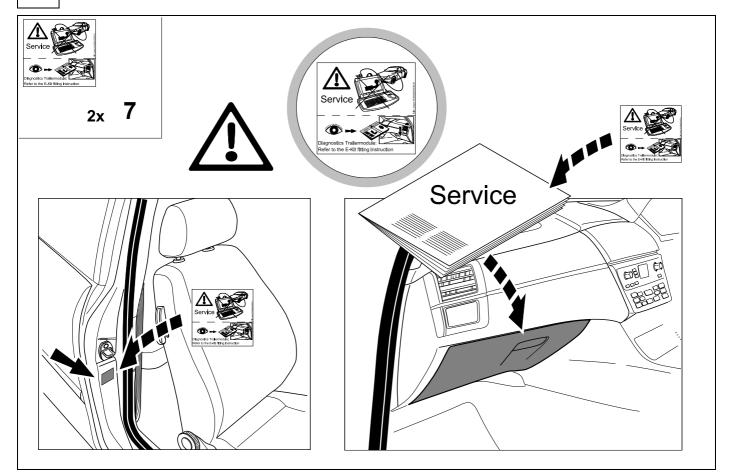

750036a191018B8 2 / 14



**TOOLS** 



























| 1 | ye | $\triangleleft$ |  |  |  |
|---|----|-----------------|--|--|--|
| 2 | bk | 1 3<br>2 4 R    |  |  |  |
| 3 | wh | ÷               |  |  |  |
| 4 | gn |                 |  |  |  |
| 5 | bu |                 |  |  |  |
| 6 | rd | Stop            |  |  |  |
| 7 | bn |                 |  |  |  |

| 6  | bk    | wh    | gy   | gn    | rd  | bu   | ye     | bn    | pu     | or     | no              |
|----|-------|-------|------|-------|-----|------|--------|-------|--------|--------|-----------------|
| GB | black | white | grey | green | red | blue | yellow | brown | purple | orange | not<br>occupied |

















# **11 OPTION 2**





750036a191018B8 8 / 14















# 15 CHECK ALL LIGHTING FUNCTIONS





# Status LED for self-diagnosis



750036a191018B8

# **LEFT BLANK**





Subject to change in terms of construction, equipment and colour, and may contain errors.

The information and illustrations are non-binding.

## Scan this for our full E-Kit catalogue



750036a191018B8 14 / 14