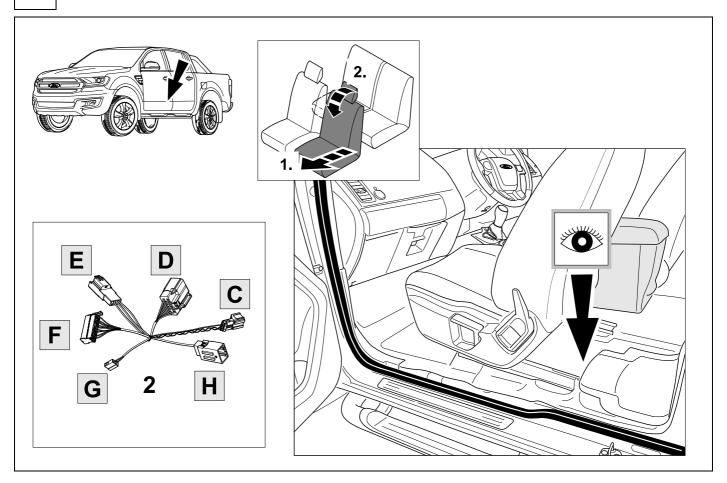

must be ensured that the vehicle is technically suitable for the installation of a trailer hitch.

# **OVERVIEW**



750036a191018B8 2 / 14



**TOOLS** 



























| 1 | ye | $\triangleleft$ |  |  |  |
|---|----|-----------------|--|--|--|
| 2 | bk | 1 3<br>2 4 R    |  |  |  |
| 3 | wh | ÷               |  |  |  |
| 4 | gn |                 |  |  |  |
| 5 | bu |                 |  |  |  |
| 6 | rd | Stop            |  |  |  |
| 7 | bn |                 |  |  |  |

| 6  | bk    | wh    | gy   | gn    | rd  | bu   | ye     | bn    | pu     | or     | no              |
|----|-------|-------|------|-------|-----|------|--------|-------|--------|--------|-----------------|
| GB | black | white | grey | green | red | blue | yellow | brown | purple | orange | not<br>occupied |

















# **11 OPTION 2**





750036a191018B8 8 / 14















# 15 CHECK ALL LIGHTING FUNCTIONS





# Status LED for self-diagnosis



750036a191018B8

# **LEFT BLANK**





Subject to change in terms of construction, equipment and colour, and may contain errors.

The information and illustrations are non-binding.

## Scan this for our full E-Kit catalogue



750036a191018B8 14 / 14