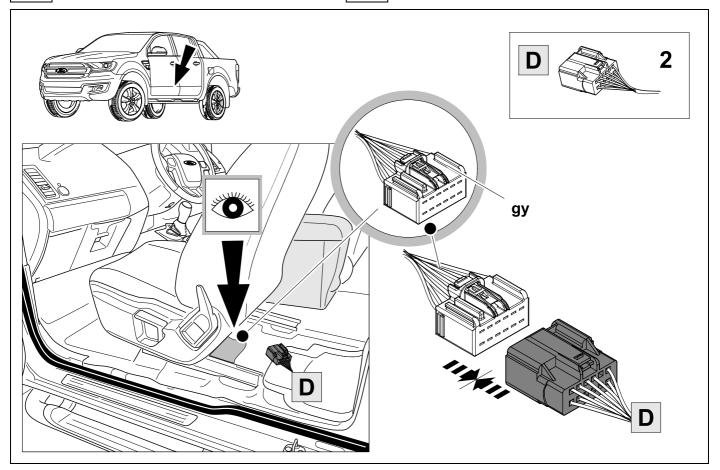

be ensured that the vehicle is technically suitable for the installation of a trailer hitch.

# **OVERVIEW**



750036a191018B8 2 / 14



**TOOLS** 



























| 1 | ye | $\triangleleft$ |  |  |  |
|---|----|-----------------|--|--|--|
| 2 | bk | 1 3<br>2 4 R    |  |  |  |
| 3 | wh | ÷               |  |  |  |
| 4 | gn |                 |  |  |  |
| 5 | bu |                 |  |  |  |
| 6 | rd | Stop            |  |  |  |
| 7 | bn |                 |  |  |  |

| 6  | bk    | wh    | gy   | gn    | rd  | bu   | ye     | bn    | pu     | or     | no              |
|----|-------|-------|------|-------|-----|------|--------|-------|--------|--------|-----------------|
| GB | black | white | grey | green | red | blue | yellow | brown | purple | orange | not<br>occupied |

















# **11 OPTION 2**





750036a191018B8 8 / 14















# 15 CHECK ALL LIGHTING FUNCTIONS





# Status LED for self-diagnosis



750036a191018B8

# **LEFT BLANK**





Subject to change in terms of construction, equipment and colour, and may contain errors.

The information and illustrations are non-binding.

## Scan this for our full E-Kit catalogue



750036a191018B8 14 / 14