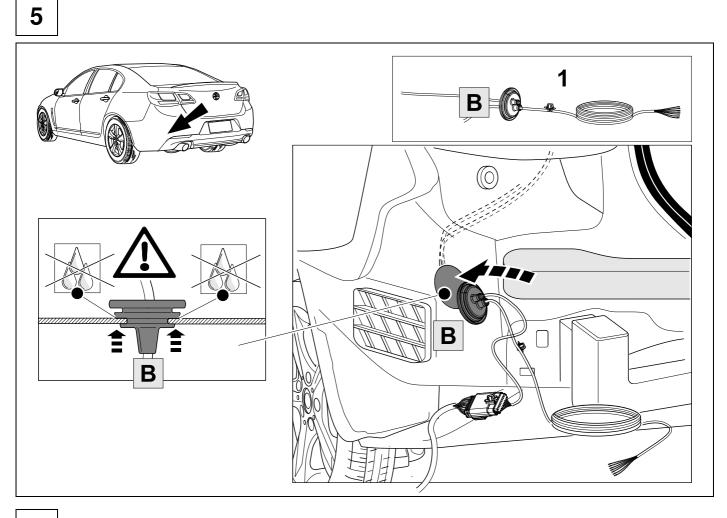

**HOLDEN VF Sedan** 

07/13 >>



## **Reference:**

The following information must be reviewed before beginning the assembly:

The installation instructions are to be thoroughly read.

The installation should be carried out by qualified personnel with the relevant technical knowledge. The vehicle manufacturers' current technical notices and information on retrofitting must be followed. The removal and replacement instructions found in the current repair manuals must be followed. It must be ensured that the vehicle is technically suitable for the installation of a trailer hitch.





TOOLS







4













| 10 | bk    | wh    | gу   | gn    | rd  | bu   | ye     | bn    | pu     | or     | no              |
|----|-------|-------|------|-------|-----|------|--------|-------|--------|--------|-----------------|
| GB | black | white | grey | green | red | blue | yellow | brown | purple | orange | not<br>occupied |





13 OPTIONAL



♥ ⇒ 10



## 15 CHECK ALL LIGHTING FUNCTIONS













Subject to change in terms of construction, equipment and colour, and may contain errors. The information and illustrations are non-binding.