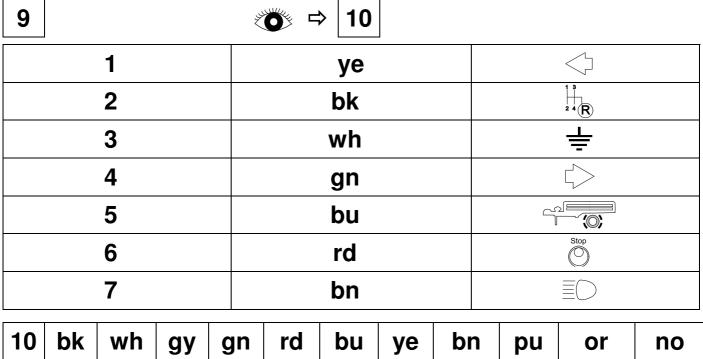

TOOLS

4

| 10 | bk    | wh    | gу   | gn    | rd  | bu   | ye     | bn    | pu     | or     | no              |
|----|-------|-------|------|-------|-----|------|--------|-------|--------|--------|-----------------|
| GB | black | white | grey | green | red | blue | yellow | brown | purple | orange | not<br>occupied |