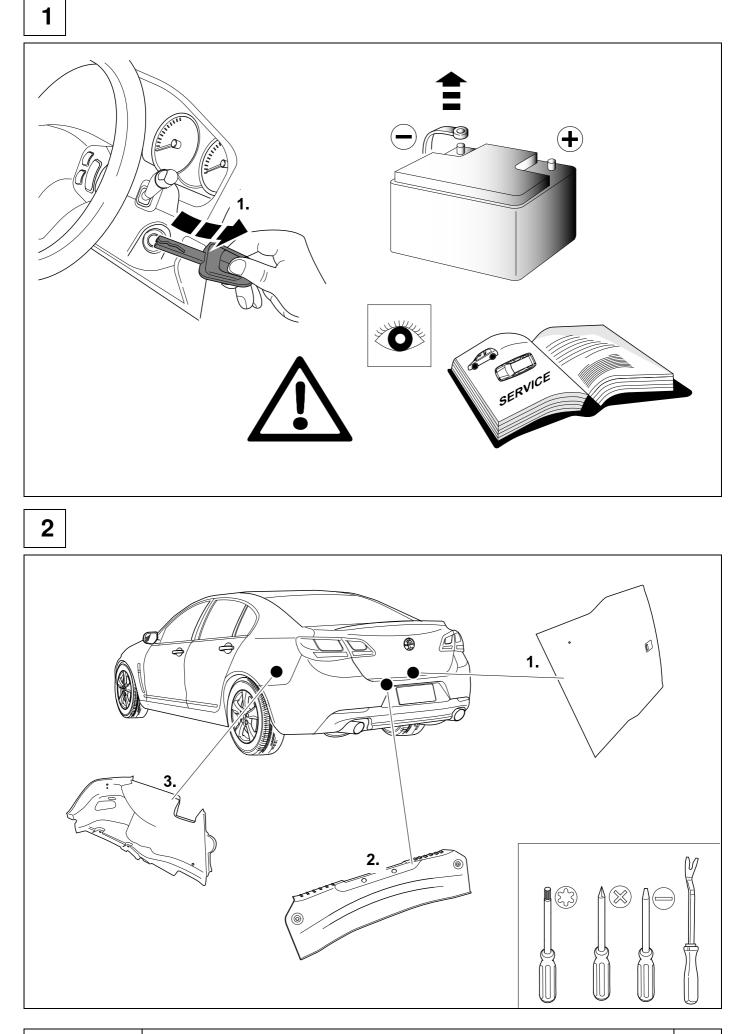

## **Reference:**

The following information must be reviewed before beginning the assembly:

The installation instructions are to be thoroughly read.

The installation should be carried out by qualified personnel with the relevant technical knowledge. The vehicle manufacturers' current technical notices and information on retrofitting must be followed. The removal and replacement instructions found in the current repair manuals must be followed. It must be ensured that the vehicle is technically suitable for the installation of a trailer hitch.