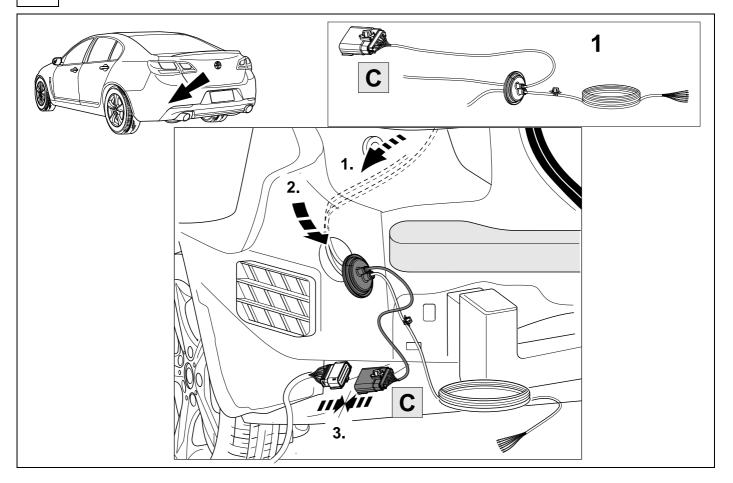

**HOLDEN VF Sedan** 

07/13 >>



## **Reference:**

The following information must be reviewed before beginning the assembly:

The installation instructions are to be thoroughly read.

The installation should be carried out by qualified personnel with the relevant technical knowledge. The vehicle manufacturers' current technical notices and information on retrofitting must be followed. The removal and replacement instructions found in the current repair manuals must be followed. It must be ensured that the vehicle is technically suitable for the installation of a trailer hitch.





TOOLS







4













| 10 | bk    | wh    | gу   | gn    | rd  | bu   | ye     | bn    | pu     | or     | no              |
|----|-------|-------|------|-------|-----|------|--------|-------|--------|--------|-----------------|
| GB | black | white | grey | green | red | blue | yellow | brown | purple | orange | not<br>occupied |





13 OPTIONAL



♥ ⇒ 10



## 15 CHECK ALL LIGHTING FUNCTIONS













Subject to change in terms of construction, equipment and colour, and may contain errors. The information and illustrations are non-binding.