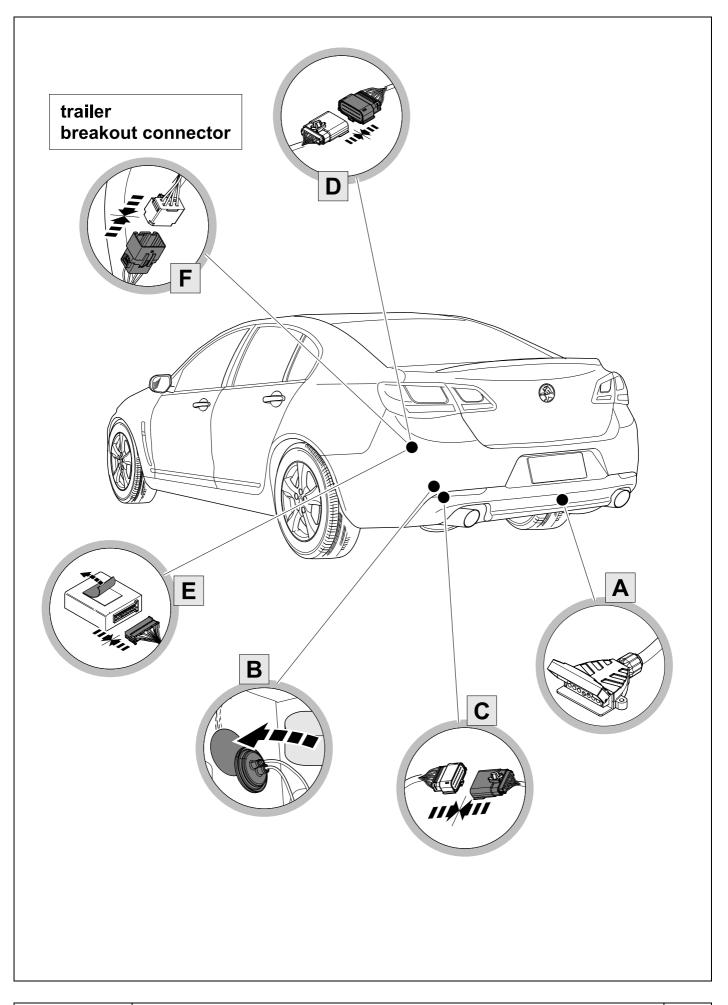

TOOLS

4

| 10 | bk    | wh    | gу   | gn    | rd  | bu   | ye     | bn    | pu     | or     | no              |
|----|-------|-------|------|-------|-----|------|--------|-------|--------|--------|-----------------|
| GB | black | white | grey | green | red | blue | yellow | brown | purple | orange | not<br>occupied |