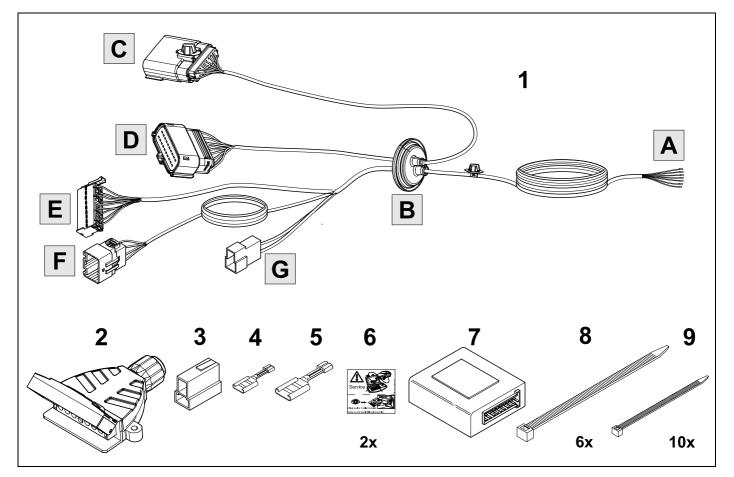

TOOLS

4

| 10 | bk    | wh    | gу   | gn    | rd  | bu   | ye     | bn    | pu     | or     | no              |
|----|-------|-------|------|-------|-----|------|--------|-------|--------|--------|-----------------|
| GB | black | white | grey | green | red | blue | yellow | brown | purple | orange | not<br>occupied |