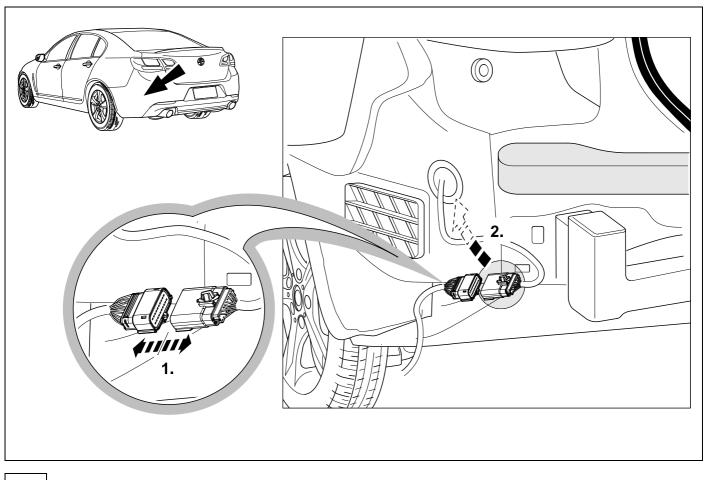

**HOLDEN VF Sedan** 

07/13 >>



## **Reference:**

The following information must be reviewed before beginning the assembly:

The installation instructions are to be thoroughly read.

The installation should be carried out by qualified personnel with the relevant technical knowledge. The vehicle manufacturers' current technical notices and information on retrofitting must be followed. The removal and replacement instructions found in the current repair manuals must be followed. It must be ensured that the vehicle is technically suitable for the installation of a trailer hitch.





TOOLS







4













| 10 | bk    | wh    | gу   | gn    | rd  | bu   | ye     | bn    | pu     | or     | no              |
|----|-------|-------|------|-------|-----|------|--------|-------|--------|--------|-----------------|
| GB | black | white | grey | green | red | blue | yellow | brown | purple | orange | not<br>occupied |





13 OPTIONAL



♥ ⇒ 10



## 15 CHECK ALL LIGHTING FUNCTIONS













Subject to change in terms of construction, equipment and colour, and may contain errors. The information and illustrations are non-binding.