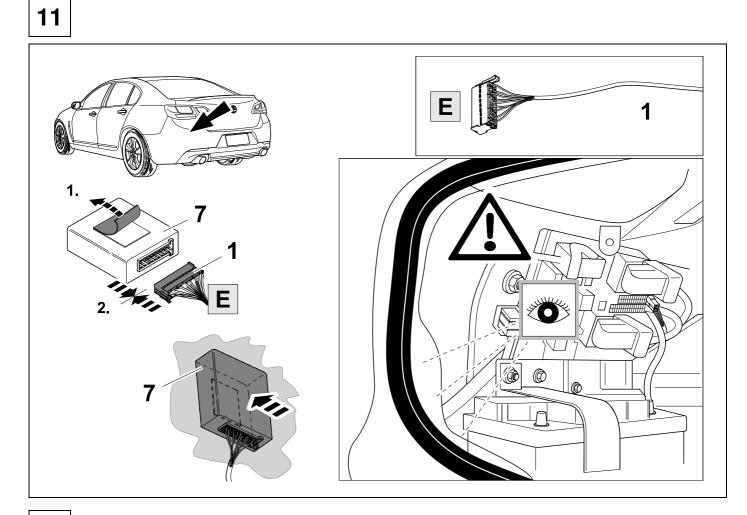

## **Reference:**

The following information must be reviewed before beginning the assembly:

The installation instructions are to be thoroughly read.

The installation should be carried out by qualified personnel with the relevant technical knowledge. The vehicle manufacturers' current technical notices and information on retrofitting must be followed. The removal and replacement instructions found in the current repair manuals must be followed. It must be ensured that the vehicle is technically suitable for the installation of a trailer hitch.