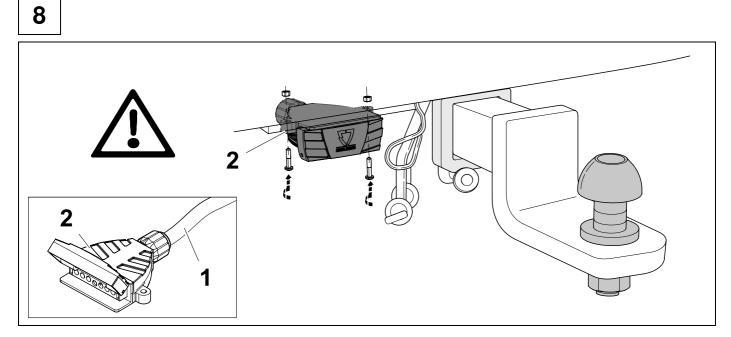

## **Reference:**

The following information must be reviewed before beginning the assembly:

The installation instructions are to be thoroughly read.

The installation should be carried out by qualified personnel with the relevant technical knowledge. The vehicle manufacturers' current technical notices and information on retrofitting must be followed. The removal and replacement instructions found in the current repair manuals must be followed. It must be ensured that the vehicle is technically suitable for the installation of a trailer hitch.