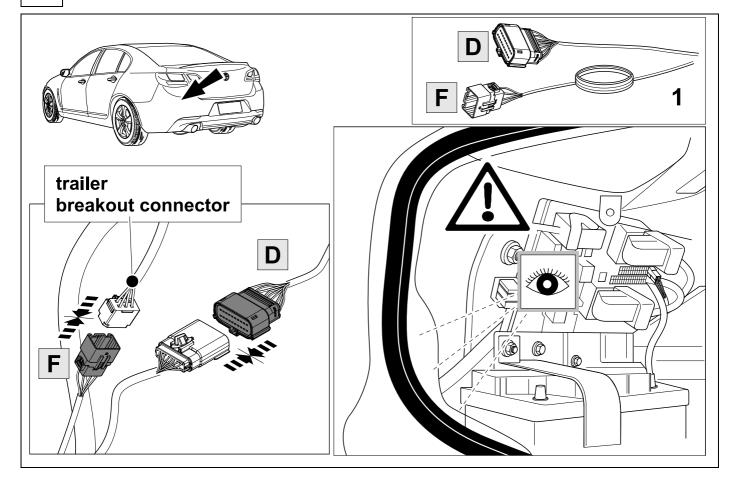

## **Reference:**

The following information must be reviewed before beginning the assembly:

The installation instructions are to be thoroughly read.

The installation should be carried out by qualified personnel with the relevant technical knowledge. The vehicle manufacturers' current technical notices and information on retrofitting must be followed. The removal and replacement instructions found in the current repair manuals must be followed. It must be ensured that the vehicle is technically suitable for the installation of a trailer hitch.