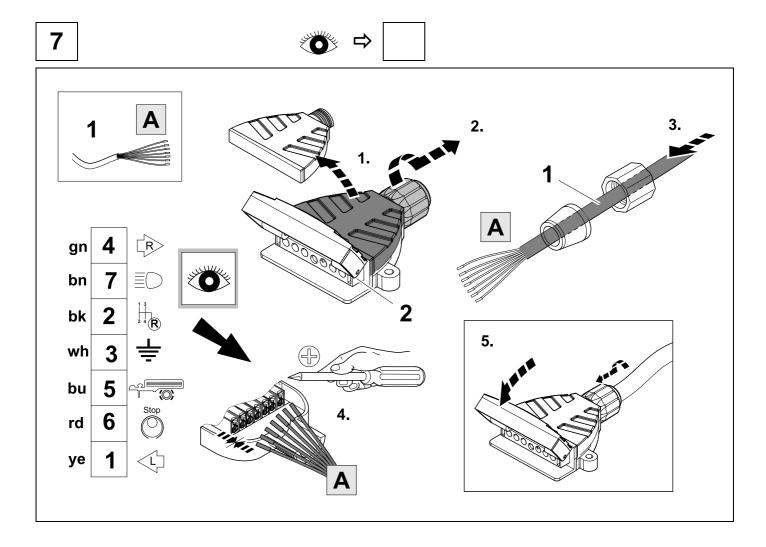

TOOLS

4

| 10 | bk    | wh    | gу   | gn    | rd  | bu   | ye     | bn    | pu     | or     | no              |
|----|-------|-------|------|-------|-----|------|--------|-------|--------|--------|-----------------|
| GB | black | white | grey | green | red | blue | yellow | brown | purple | orange | not<br>occupied |