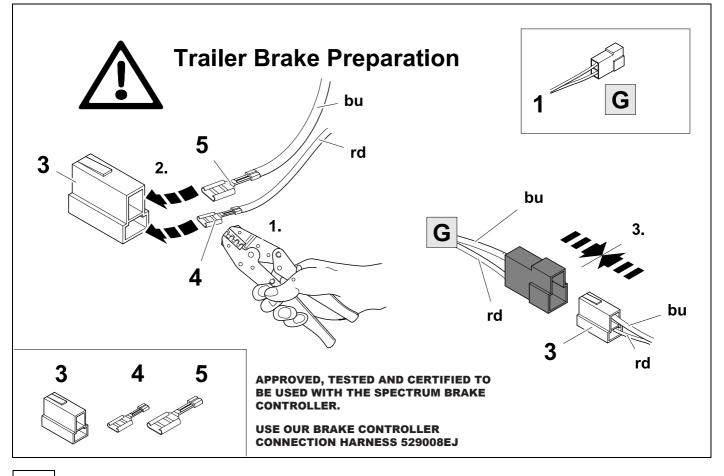

ructions are to be thoroughly read.

The installation should be carried out by qualified personnel with the relevant technical knowledge. The vehicle manufacturers' current technical notices and information on retrofitting must be followed. The removal and replacement instructions found in the current repair manuals must be followed. It must be ensured that the vehicle is technically suitable for the installation of a trailer hitch.





TOOLS







4













| 10 | bk    | wh    | gу   | gn    | rd  | bu   | ye     | bn    | pu     | or     | no              |
|----|-------|-------|------|-------|-----|------|--------|-------|--------|--------|-----------------|
| GB | black | white | grey | green | red | blue | yellow | brown | purple | orange | not<br>occupied |





13 OPTIONAL



♥ ⇒ 10



## 15 CHECK ALL LIGHTING FUNCTIONS













Subject to change in terms of construction, equipment and colour, and may contain errors. The information and illustrations are non-binding.