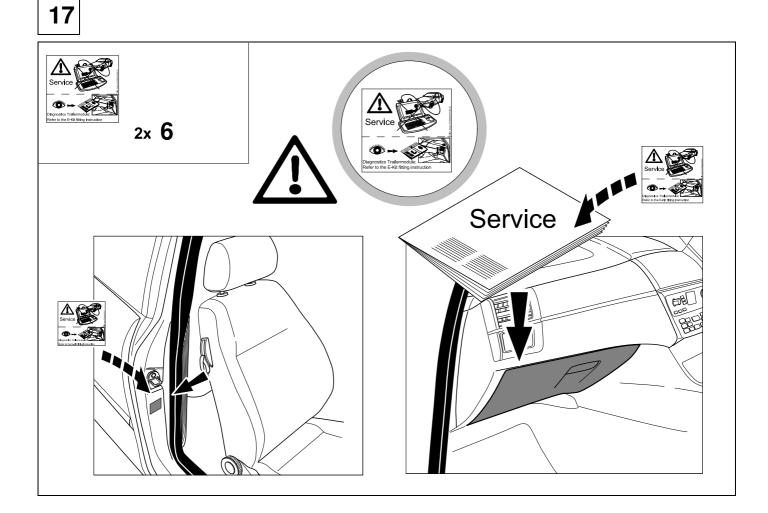

should be carried out by qualified personnel with the relevant technical knowledge. The vehicle manufacturers' current technical notices and information on retrofitting must be followed. The removal and replacement instructions found in the current repair manuals must be followed. It must be ensured that the vehicle is technically suitable for the installation of a trailer hitch.





TOOLS







4













| 10 | bk    | wh    | gу   | gn    | rd  | bu   | ye     | bn    | pu     | or     | no              |
|----|-------|-------|------|-------|-----|------|--------|-------|--------|--------|-----------------|
| GB | black | white | grey | green | red | blue | yellow | brown | purple | orange | not<br>occupied |





13 OPTIONAL



♥ ⇒ 10



## 15 CHECK ALL LIGHTING FUNCTIONS













Subject to change in terms of construction, equipment and colour, and may contain errors. The information and illustrations are non-binding.