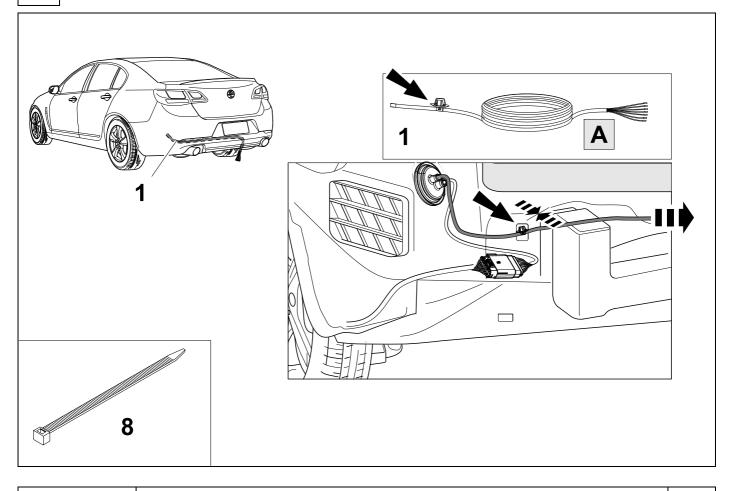

**HOLDEN VF Sedan** 

07/13 >>



## **Reference:**

The following information must be reviewed before beginning the assembly:

The installation instructions are to be thoroughly read.

The installation should be carried out by qualified personnel with the relevant technical knowledge. The vehicle manufacturers' current technical notices and information on retrofitting must be followed. The removal and replacement instructions found in the current repair manuals must be followed. It must be ensured that the vehicle is technically suitable for the installation of a trailer hitch.





TOOLS







4













| 10 | bk    | wh    | gу   | gn    | rd  | bu   | ye     | bn    | pu     | or     | no              |
|----|-------|-------|------|-------|-----|------|--------|-------|--------|--------|-----------------|
| GB | black | white | grey | green | red | blue | yellow | brown | purple | orange | not<br>occupied |





13 OPTIONAL



♥ ⇒ 10



## 15 CHECK ALL LIGHTING FUNCTIONS













Subject to change in terms of construction, equipment and colour, and may contain errors. The information and illustrations are non-binding.