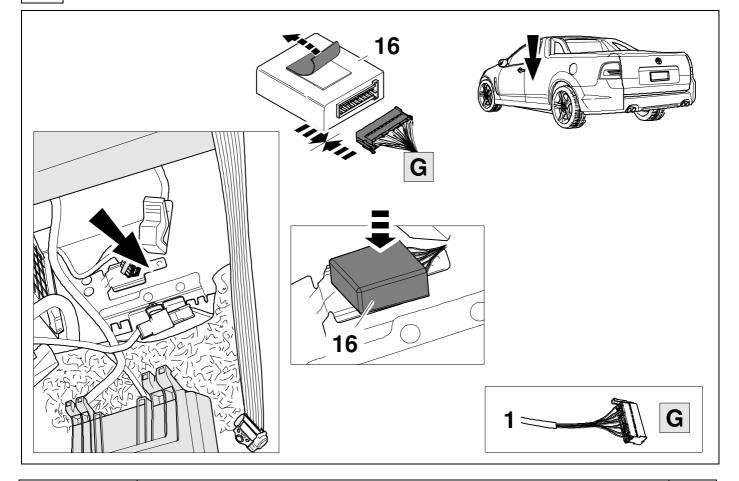

#### **OVERVIEW**

KIT

TOOLS

| 8  |       |       |      | ž     | <b>o</b> - | ⇒ 9  |        |       |                    |        |                 |  |
|----|-------|-------|------|-------|------------|------|--------|-------|--------------------|--------|-----------------|--|
| 1  |       |       |      |       | уе         |      |        |       | $\bigcirc$         |        |                 |  |
| 2  |       |       |      |       | bk         |      |        |       | 13<br>2 4 <b>R</b> |        |                 |  |
| 3  |       |       |      |       | wh         |      |        |       | ÷                  |        |                 |  |
| 4  |       |       |      |       | gn         |      |        |       | $\langle \rangle$  |        |                 |  |
| 5  |       |       |      |       | bu         |      |        |       | ~ <b>~~~~</b>      |        |                 |  |
| 6  |       |       |      |       | rd         |      |        |       | Stop               |        |                 |  |
| 7  |       |       |      |       | bn         |      |        |       | ĒO                 |        |                 |  |
| 9  | bk    | wh    | gу   | gn    | rd         | bu   | ye     | bn    | pu                 | or     | no              |  |
| GB | black | white | grey | green | red        | blue | yellow | browr | purple             | orange | not<br>occupied |  |