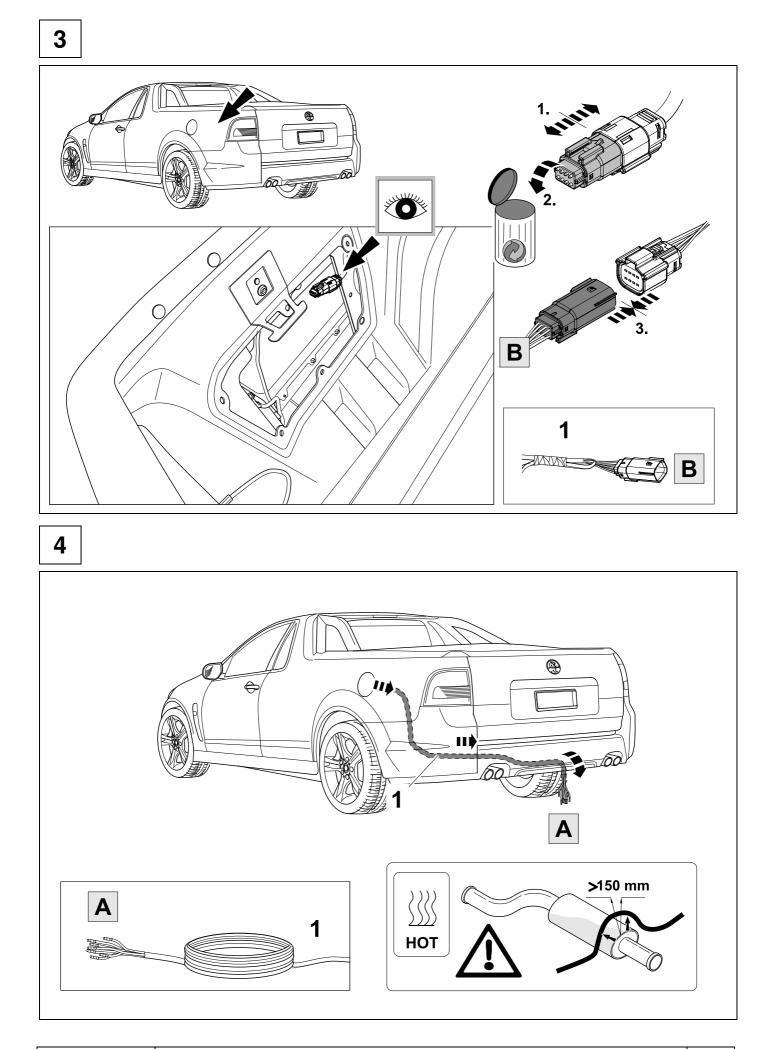

#### **OVERVIEW**

KIT

TOOLS

| 8  |       |       |      | ž     | <b>o</b> - | ⇒ 9  |        |       |                    |        |                 |  |
|----|-------|-------|------|-------|------------|------|--------|-------|--------------------|--------|-----------------|--|
| 1  |       |       |      |       | уе         |      |        |       | $\bigcirc$         |        |                 |  |
| 2  |       |       |      |       | bk         |      |        |       | 13<br>2 4 <b>R</b> |        |                 |  |
| 3  |       |       |      |       | wh         |      |        |       | ÷                  |        |                 |  |
| 4  |       |       |      |       | gn         |      |        |       | $\langle \rangle$  |        |                 |  |
| 5  |       |       |      |       | bu         |      |        |       | ~ <b>~~~~</b>      |        |                 |  |
| 6  |       |       |      |       | rd         |      |        |       | Stop               |        |                 |  |
| 7  |       |       |      |       | bn         |      |        |       | ĒO                 |        |                 |  |
| 9  | bk    | wh    | gу   | gn    | rd         | bu   | ye     | bn    | pu                 | or     | no              |  |
| GB | black | white | grey | green | red        | blue | yellow | browr | purple             | orange | not<br>occupied |  |