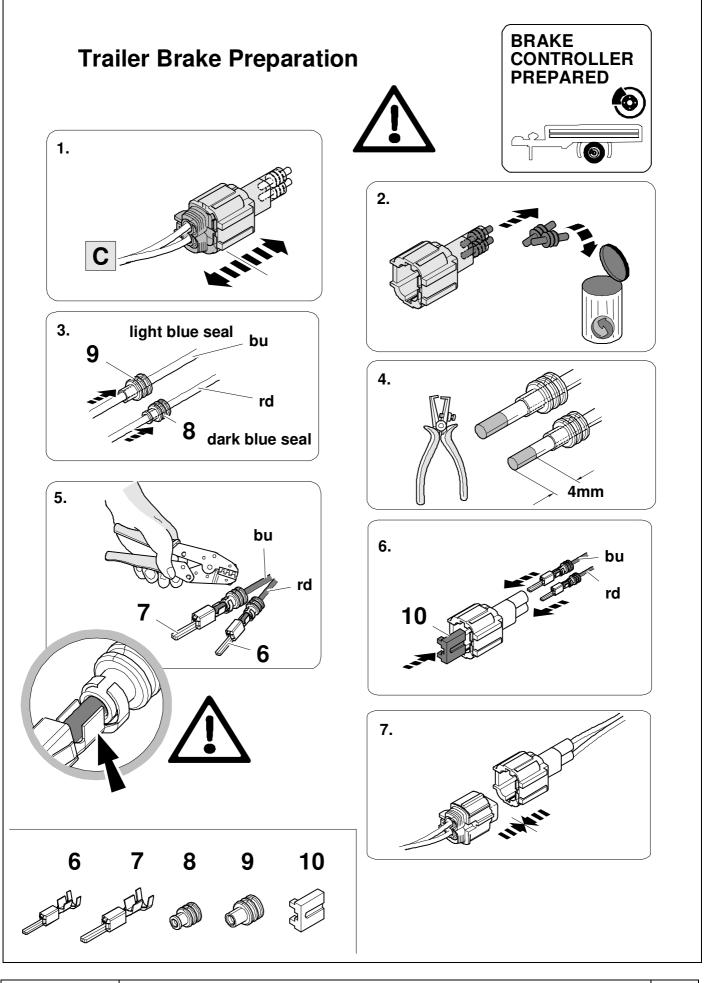

#### **OVERVIEW**

KIT

TOOLS

| 8  |       |       |      | ž     | <b>o</b> - | ⇒ 9  |        |       |                    |        |                 |  |
|----|-------|-------|------|-------|------------|------|--------|-------|--------------------|--------|-----------------|--|
| 1  |       |       |      |       | уе         |      |        |       | $\bigcirc$         |        |                 |  |
| 2  |       |       |      |       | bk         |      |        |       | 13<br>2 4 <b>R</b> |        |                 |  |
| 3  |       |       |      |       | wh         |      |        |       | ÷                  |        |                 |  |
| 4  |       |       |      |       | gn         |      |        |       | $\langle \rangle$  |        |                 |  |
| 5  |       |       |      |       | bu         |      |        |       | ~ <b>~~~~</b>      |        |                 |  |
| 6  |       |       |      |       | rd         |      |        |       | Stop               |        |                 |  |
| 7  |       |       |      |       | bn         |      |        |       | ĒO                 |        |                 |  |
| 9  | bk    | wh    | gу   | gn    | rd         | bu   | ye     | bn    | pu                 | or     | no              |  |
| GB | black | white | grey | green | red        | blue | yellow | browr | purple             | orange | not<br>occupied |  |