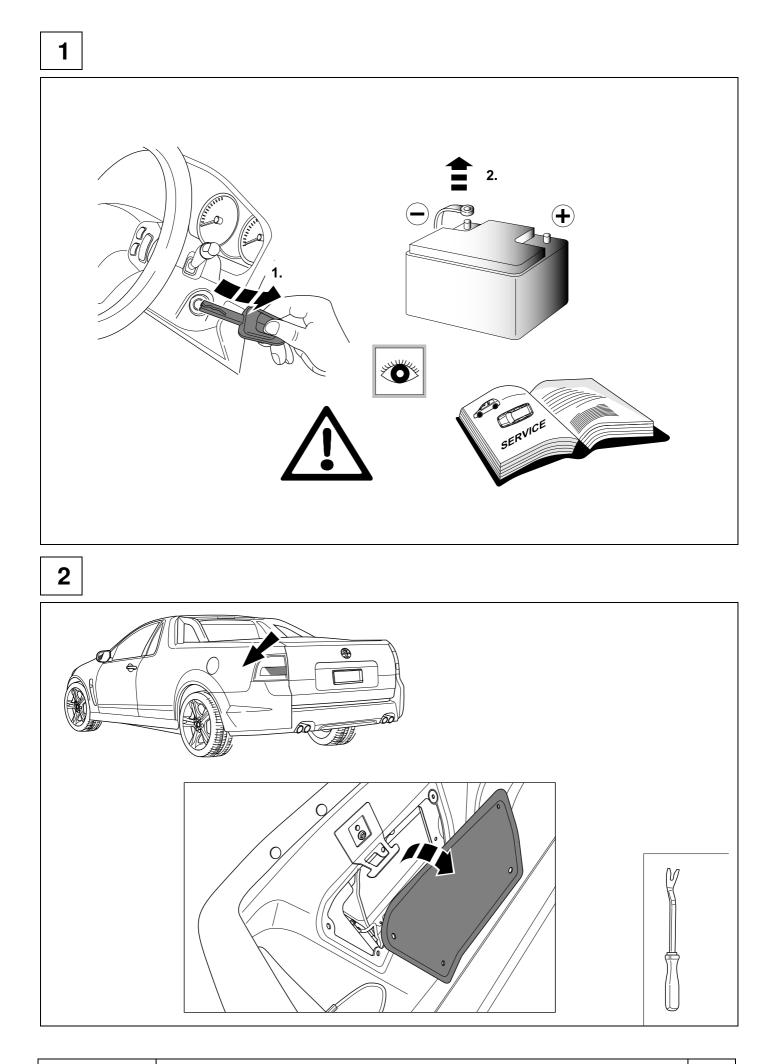

#### **OVERVIEW**

KIT

TOOLS

| 8  |       |       |      | ž     | <b>o</b> - | ⇒ 9  |        |       |                    |        |                 |  |
|----|-------|-------|------|-------|------------|------|--------|-------|--------------------|--------|-----------------|--|
| 1  |       |       |      |       | уе         |      |        |       | $\bigcirc$         |        |                 |  |
| 2  |       |       |      |       | bk         |      |        |       | 13<br>2 4 <b>R</b> |        |                 |  |
| 3  |       |       |      |       | wh         |      |        |       | ÷                  |        |                 |  |
| 4  |       |       |      |       | gn         |      |        |       | $\langle \rangle$  |        |                 |  |
| 5  |       |       |      |       | bu         |      |        |       | ~ <b>~~~~</b>      |        |                 |  |
| 6  |       |       |      |       | rd         |      |        |       | Stop               |        |                 |  |
| 7  |       |       |      |       | bn         |      |        |       | ĒO                 |        |                 |  |
| 9  | bk    | wh    | gу   | gn    | rd         | bu   | ye     | bn    | pu                 | or     | no              |  |
| GB | black | white | grey | green | red        | blue | yellow | browr | purple             | orange | not<br>occupied |  |