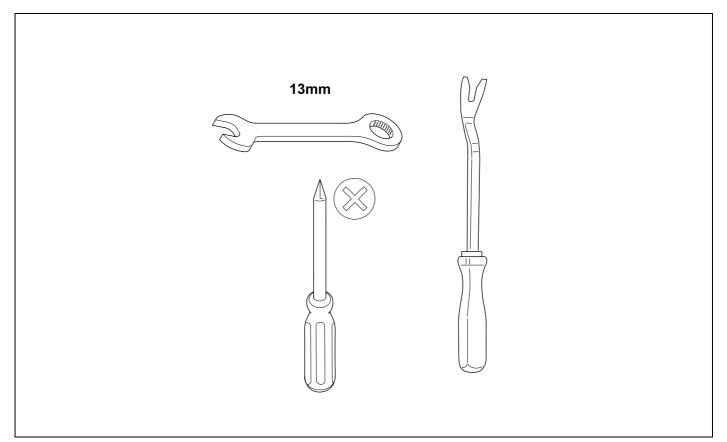

#### **OVERVIEW**

KIT

TOOLS

| 8  |       |       |      | ž     | <b>o</b> - | ⇒ 9  |        |       |                    |        |                 |  |
|----|-------|-------|------|-------|------------|------|--------|-------|--------------------|--------|-----------------|--|
| 1  |       |       |      |       | уе         |      |        |       | $\bigcirc$         |        |                 |  |
| 2  |       |       |      |       | bk         |      |        |       | 13<br>2 4 <b>R</b> |        |                 |  |
| 3  |       |       |      |       | wh         |      |        |       | ÷                  |        |                 |  |
| 4  |       |       |      |       | gn         |      |        |       | $\langle \rangle$  |        |                 |  |
| 5  |       |       |      |       | bu         |      |        |       | ~ <b>~~~~</b>      |        |                 |  |
| 6  |       |       |      |       | rd         |      |        |       | Stop               |        |                 |  |
| 7  |       |       |      |       | bn         |      |        |       | ĒO                 |        |                 |  |
| 9  | bk    | wh    | gу   | gn    | rd         | bu   | ye     | bn    | pu                 | or     | no              |  |
| GB | black | white | grey | green | red        | blue | yellow | browr | purple             | orange | not<br>occupied |  |