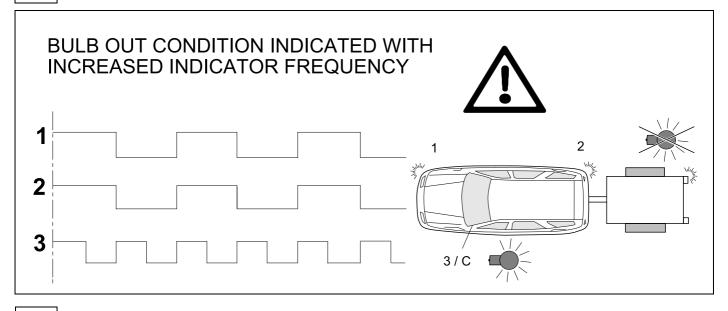

|      |       | gn         |      |        |       | $\langle \rangle$  |        |                 |  |
| 5  |       |       |      |       | bu         |      |        |       | ~ <b>~~~~</b>      |        |                 |  |
| 6  |       |       |      |       | rd         |      |        |       | Stop               |        |                 |  |
| 7  |       |       |      |       | bn         |      |        |       | ĒO                 |        |                 |  |
| 9  | bk    | wh    | gу   | gn    | rd         | bu   | ye     | bn    | pu                 | or     | no              |  |
| GB | black | white | grey | green | red        | blue | yellow | browr | purple             | orange | not<br>occupied |  |

10





12

11









### **18 CHECK BULB OUT DETECTION**



19



#### Status LED for self-diagnosis







Subject to change in terms of construction, equipment and colour, and may contain errors. The information and illustrations are non-binding.