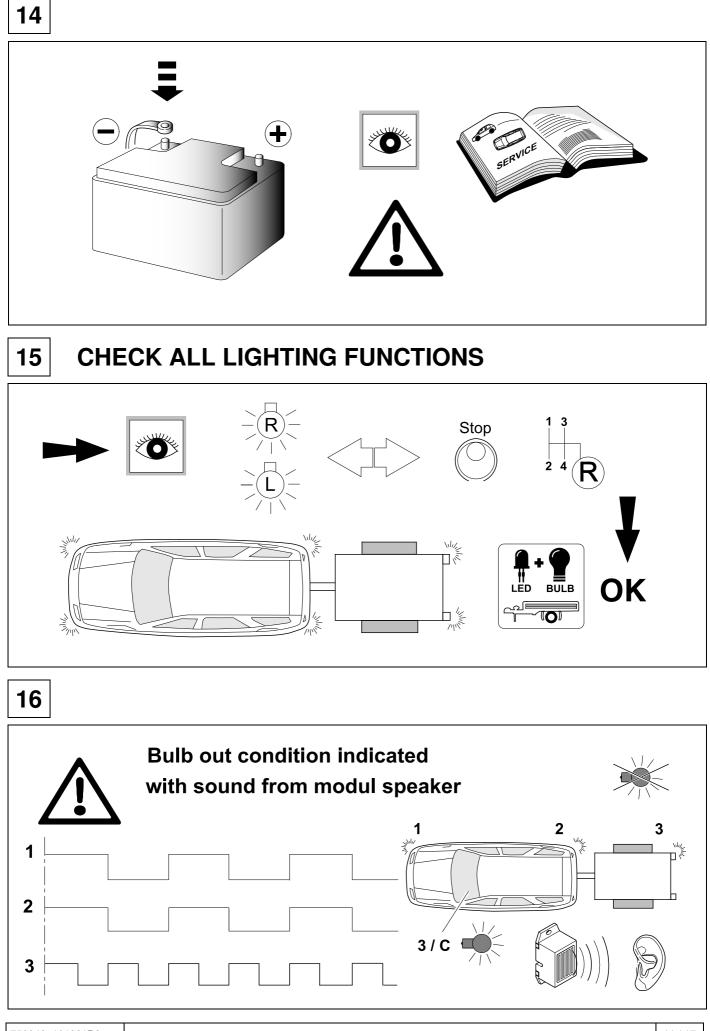

|                 |  |
| 4  |       |       |      |       | gn         |      |        |       | $\langle \rangle$  |        |                 |  |
| 5  |       |       |      |       | bu         |      |        |       | ~ <b>~~~~</b>      |        |                 |  |
| 6  |       |       |      |       | rd         |      |        |       | Stop               |        |                 |  |
| 7  |       |       |      |       | bn         |      |        |       | ĒO                 |        |                 |  |
| 9  | bk    | wh    | gу   | gn    | rd         | bu   | ye     | bn    | pu                 | or     | no              |  |
| GB | black | white | grey | green | red        | blue | yellow | browr | purple             | orange | not<br>occupied |  |

10





12

11









### **18 CHECK BULB OUT DETECTION**



19



#### Status LED for self-diagnosis







Subject to change in terms of construction, equipment and colour, and may contain errors. The information and illustrations are non-binding.