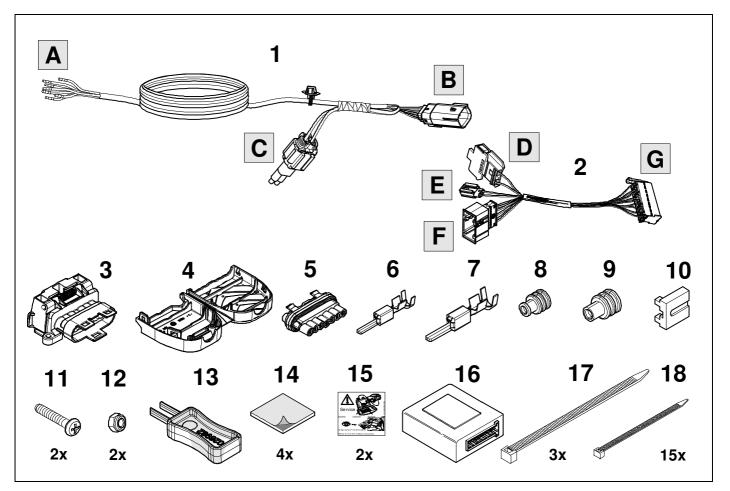

#### **OVERVIEW**

KIT

TOOLS

| 8  |       |       |      | ž     | <b>o</b> - | ⇒ 9  |        |       |                    |        |                 |  |
|----|-------|-------|------|-------|------------|------|--------|-------|--------------------|--------|-----------------|--|
| 1  |       |       |      |       | уе         |      |        |       | $\bigcirc$         |        |                 |  |
| 2  |       |       |      |       | bk         |      |        |       | 13<br>2 4 <b>R</b> |        |                 |  |
| 3  |       |       |      |       | wh         |      |        |       | ÷                  |        |                 |  |
| 4  |       |       |      |       | gn         |      |        |       | $\langle \rangle$  |        |                 |  |
| 5  |       |       |      |       | bu         |      |        |       | ~ <b>~~~~</b>      |        |                 |  |
| 6  |       |       |      |       | rd         |      |        |       | Stop               |        |                 |  |
| 7  |       |       |      |       | bn         |      |        |       | ĒO                 |        |                 |  |
| 9  | bk    | wh    | gу   | gn    | rd         | bu   | ye     | bn    | pu                 | or     | no              |  |
| GB | black | white | grey | green | red        | blue | yellow | browr | purple             | orange | not<br>occupied |  |