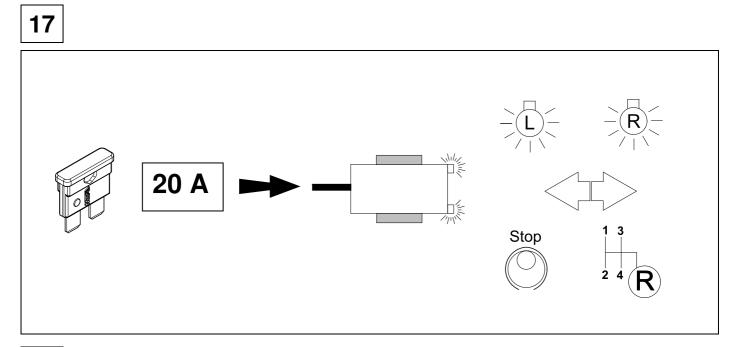

#### **OVERVIEW**

KIT

TOOLS

| 8  |       |       |      | ž     | <b>o</b> - | ⇒ 9  |        |       |                    |        |                 |  |
|----|-------|-------|------|-------|------------|------|--------|-------|--------------------|--------|-----------------|--|
| 1  |       |       |      |       | уе         |      |        |       | $\bigcirc$         |        |                 |  |
| 2  |       |       |      |       | bk         |      |        |       | 13<br>2 4 <b>R</b> |        |                 |  |
| 3  |       |       |      |       | wh         |      |        |       | ÷                  |        |                 |  |
| 4  |       |       |      |       | gn         |      |        |       | $\langle \rangle$  |        |                 |  |
| 5  |       |       |      |       | bu         |      |        |       | ~ <b>~~~~</b>      |        |                 |  |
| 6  |       |       |      |       | rd         |      |        |       | Stop               |        |                 |  |
| 7  |       |       |      |       | bn         |      |        |       | ĒO                 |        |                 |  |
| 9  | bk    | wh    | gу   | gn    | rd         | bu   | ye     | bn    | pu                 | or     | no              |  |
| GB | black | white | grey | green | red        | blue | yellow | browr | purple             | orange | not<br>occupied |  |