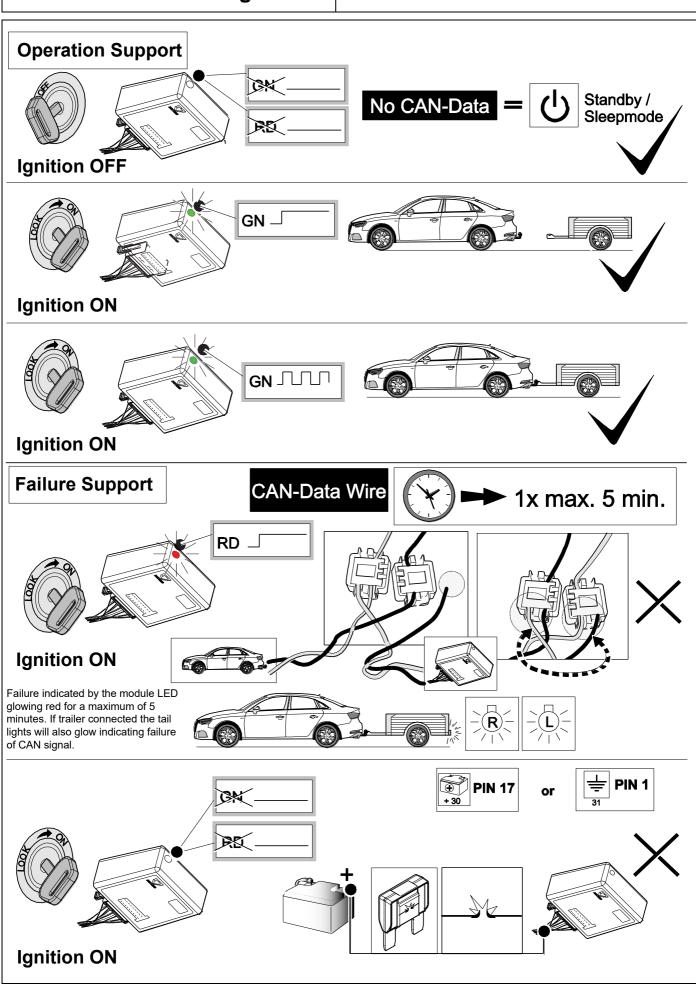

### **18 CHECK BULB OUT DETECTION**

19

#### Status LED for self-diagnosis

Subject to change in terms of construction, equipment and colour, and may contain errors. The information and illustrations are non-binding.