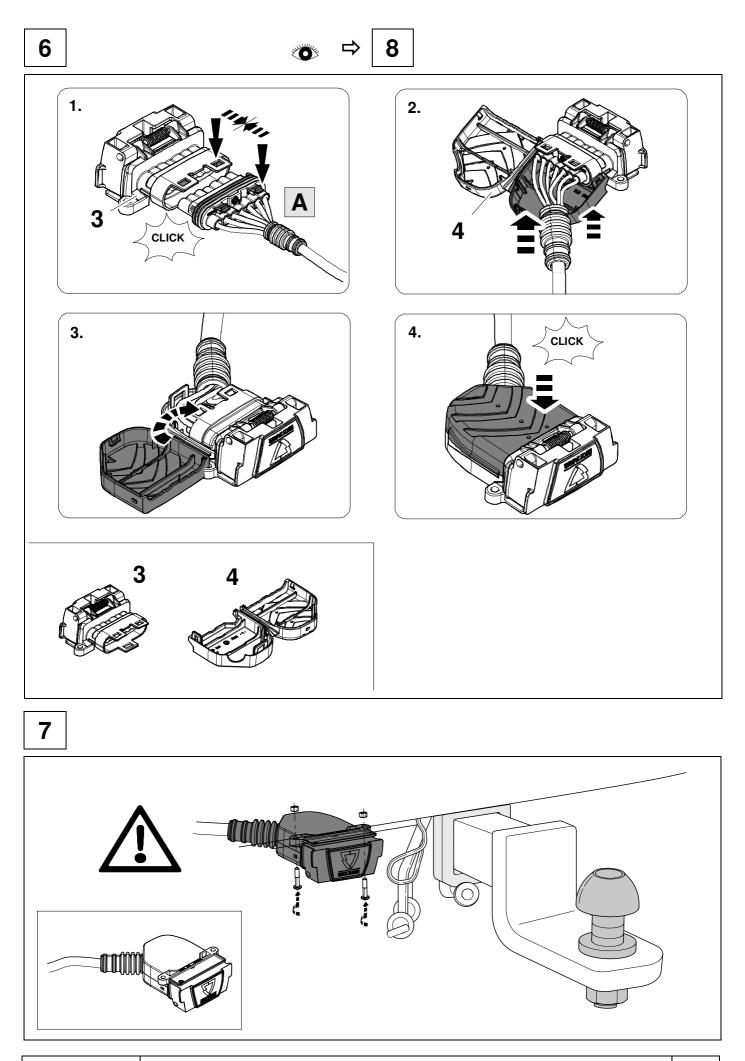

#### **OVERVIEW**

KIT

TOOLS

| 8  |       |       |      | ž     | <b>o</b> - | ⇒ 9  |        |       |                    |        |                 |  |
|----|-------|-------|------|-------|------------|------|--------|-------|--------------------|--------|-----------------|--|
| 1  |       |       |      |       | уе         |      |        |       | $\bigcirc$         |        |                 |  |
| 2  |       |       |      |       | bk         |      |        |       | 13<br>2 4 <b>R</b> |        |                 |  |
| 3  |       |       |      |       | wh         |      |        |       | ÷                  |        |                 |  |
| 4  |       |       |      |       | gn         |      |        |       | $\langle \rangle$  |        |                 |  |
| 5  |       |       |      |       | bu         |      |        |       | ~ <b>~~~~</b>      |        |                 |  |
| 6  |       |       |      |       | rd         |      |        |       | Stop               |        |                 |  |
| 7  |       |       |      |       | bn         |      |        |       | ĒO                 |        |                 |  |
| 9  | bk    | wh    | gу   | gn    | rd         | bu   | ye     | bn    | pu                 | or     | no              |  |
| GB | black | white | grey | green | red        | blue | yellow | browr | purple             | orange | not<br>occupied |  |