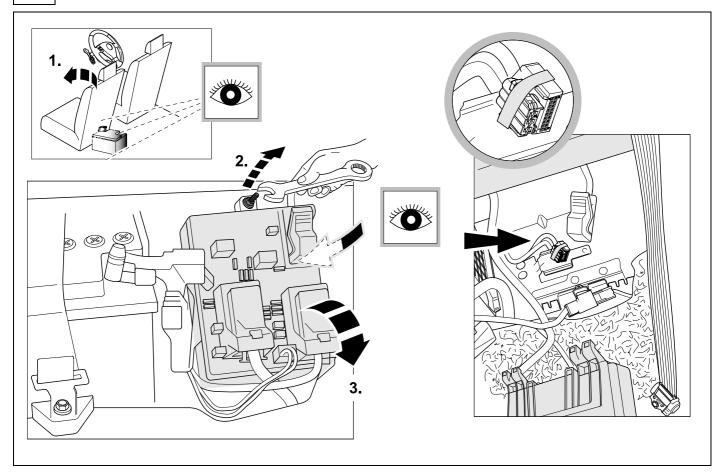

#### **OVERVIEW**

KIT

TOOLS

| 8  |       |       |      | ž     | <b>o</b> - | ⇒ 9  |        |       |                    |        |                 |  |
|----|-------|-------|------|-------|------------|------|--------|-------|--------------------|--------|-----------------|--|
| 1  |       |       |      |       | уе         |      |        |       | $\bigcirc$         |        |                 |  |
| 2  |       |       |      |       | bk         |      |        |       | 13<br>2 4 <b>R</b> |        |                 |  |
| 3  |       |       |      |       | wh         |      |        |       | ÷                  |        |                 |  |
| 4  |       |       |      |       | gn         |      |        |       | $\langle \rangle$  |        |                 |  |
| 5  |       |       |      |       | bu         |      |        |       | ~ <b>~~~~</b>      |        |                 |  |
| 6  |       |       |      |       | rd         |      |        |       | Stop               |        |                 |  |
| 7  |       |       |      |       | bn         |      |        |       | ĒO                 |        |                 |  |
| 9  | bk    | wh    | gу   | gn    | rd         | bu   | ye     | bn    | pu                 | or     | no              |  |
| GB | black | white | grey | green | red        | blue | yellow | browr | purple             | orange | not<br>occupied |  |