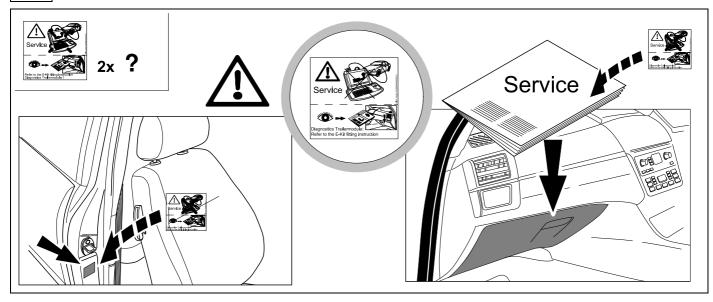

|       | gn         |      |        |       | $\langle \rangle$  |        |                 |  |
| 5  |       |       |      |       | bu         |      |        |       | ~ <b>~~~~</b>      |        |                 |  |
| 6  |       |       |      |       | rd         |      |        |       | Stop               |        |                 |  |
| 7  |       |       |      |       | bn         |      |        |       | ĒO                 |        |                 |  |
| 9  | bk    | wh    | gу   | gn    | rd         | bu   | ye     | bn    | pu                 | or     | no              |  |
| GB | black | white | grey | green | red        | blue | yellow | browr | purple             | orange | not<br>occupied |  |

10





12

11









### **18 CHECK BULB OUT DETECTION**



19



#### Status LED for self-diagnosis







Subject to change in terms of construction, equipment and colour, and may contain errors. The information and illustrations are non-binding.