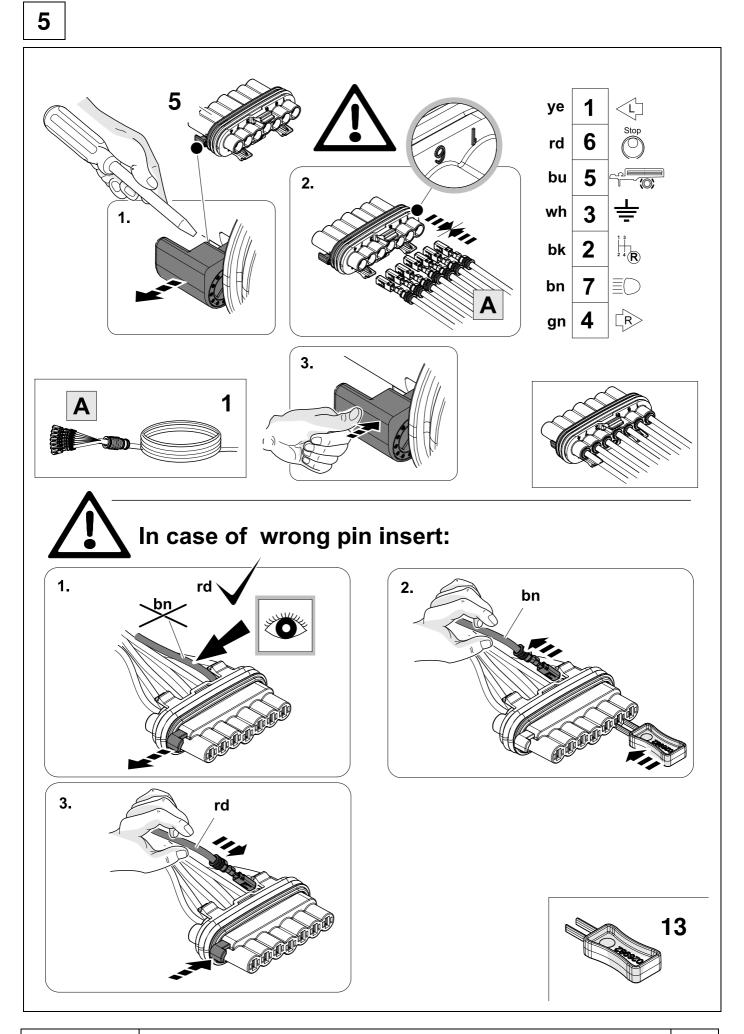

#### **OVERVIEW**

KIT

TOOLS

| 8  |       |       |      | ž     | <b>o</b> - | ⇒ 9  |        |       |                    |        |                 |  |
|----|-------|-------|------|-------|------------|------|--------|-------|--------------------|--------|-----------------|--|
| 1  |       |       |      |       | уе         |      |        |       | $\bigcirc$         |        |                 |  |
| 2  |       |       |      |       | bk         |      |        |       | 13<br>2 4 <b>R</b> |        |                 |  |
| 3  |       |       |      |       | wh         |      |        |       | ÷                  |        |                 |  |
| 4  |       |       |      |       | gn         |      |        |       | $\langle \rangle$  |        |                 |  |
| 5  |       |       |      |       | bu         |      |        |       | ~ <b>~~~~</b>      |        |                 |  |
| 6  |       |       |      |       | rd         |      |        |       | Stop               |        |                 |  |
| 7  |       |       |      |       | bn         |      |        |       | ĒO                 |        |                 |  |
| 9  | bk    | wh    | gу   | gn    | rd         | bu   | ye     | bn    | pu                 | or     | no              |  |
| GB | black | white | grey | green | red        | blue | yellow | browr | purple             | orange | not<br>occupied |  |