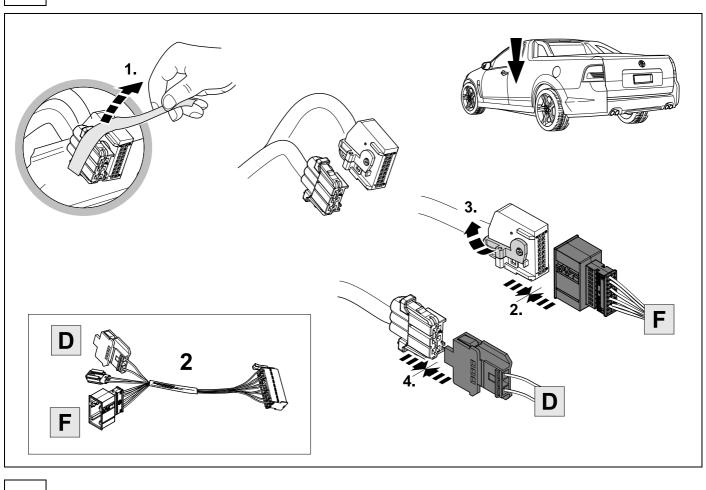

#### **OVERVIEW**

KIT

TOOLS

| 8  |       |       |      | ž     | <b>o</b> - | ⇒ 9  |        |       |                    |        |                 |  |
|----|-------|-------|------|-------|------------|------|--------|-------|--------------------|--------|-----------------|--|
| 1  |       |       |      |       | уе         |      |        |       | $\bigcirc$         |        |                 |  |
| 2  |       |       |      |       | bk         |      |        |       | 13<br>2 4 <b>R</b> |        |                 |  |
| 3  |       |       |      |       | wh         |      |        |       | ÷                  |        |                 |  |
| 4  |       |       |      |       | gn         |      |        |       | $\langle \rangle$  |        |                 |  |
| 5  |       |       |      |       | bu         |      |        |       | ~ <b>~~~~</b>      |        |                 |  |
| 6  |       |       |      |       | rd         |      |        |       | Stop               |        |                 |  |
| 7  |       |       |      |       | bn         |      |        |       | ĒO                 |        |                 |  |
| 9  | bk    | wh    | gу   | gn    | rd         | bu   | ye     | bn    | pu                 | or     | no              |  |
| GB | black | white | grey | green | red        | blue | yellow | browr | purple             | orange | not<br>occupied |  |