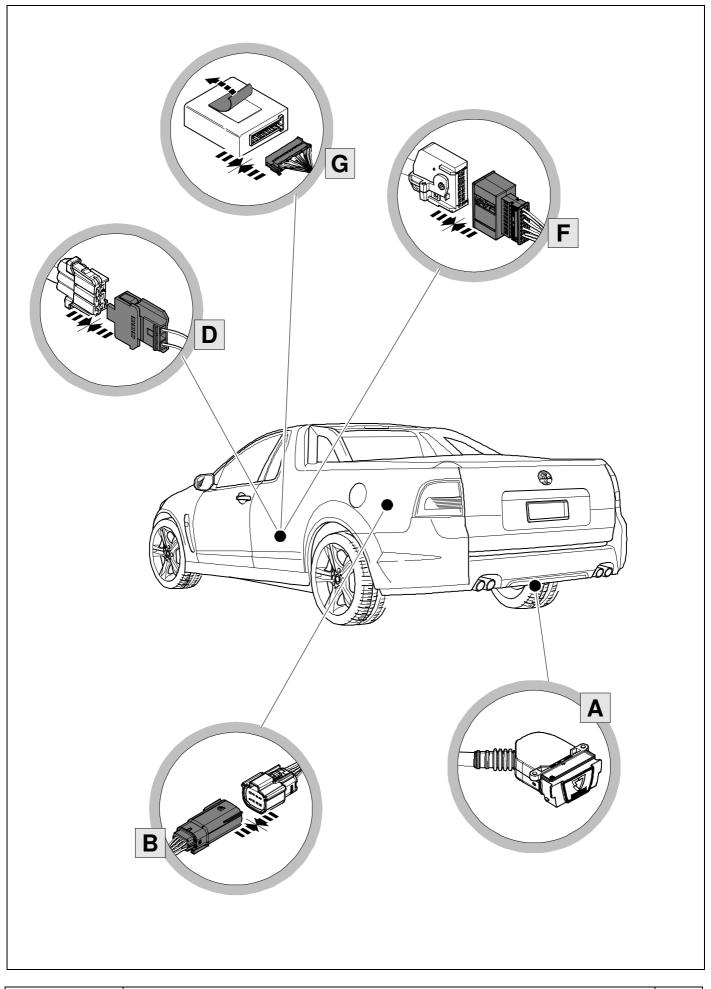

## Installation instructions



750042

# HOLDEN VF UTE

07/13 >>



#### **Reference:**

The following information must be reviewed before beginning the assembly:

The installation instructions are to be thoroughly read.

The installation should be carried out by qualified personnel with the relevant technical knowledge. The vehicle manufacturers' current technical notices and information on retrofitting must be followed. The removal and replacement instructions found in the current repair manuals must be followed. It must be ensured that the vehicle is technically suitable for the installation of a trailer hitch.

#### **OVERVIEW**



KIT



TOOLS











| 8  |       |       |      | ž     | <b>o</b> - | ⇒ 9  |        |       |                    |        |                 |  |
|----|-------|-------|------|-------|------------|------|--------|-------|--------------------|--------|-----------------|--|
| 1  |       |       |      |       | уе         |      |        |       | $\bigcirc$         |        |                 |  |
| 2  |       |       |      |       | bk         |      |        |       | 13<br>2 4 <b>R</b> |        |                 |  |
| 3  |       |       |      |       | wh         |      |        |       | ÷                  |        |                 |  |
| 4  |       |       |      |       | gn         |      |        |       | $\langle \rangle$  |        |                 |  |
| 5  |       |