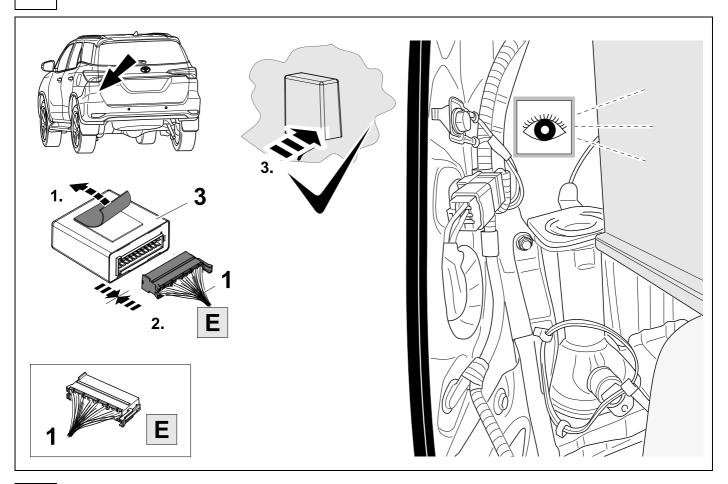

# 2 REMOVE

| 1 | ye | $\Diamond$     |
|---|----|----------------|
| 2 | bk | 1 3<br>2 4 (R) |
| 3 | wh | ÷              |
| 4 | gn | $\Diamond$     |
| 5 | bu |                |
| 6 | rd | Stop           |
| 7 | bn |                |