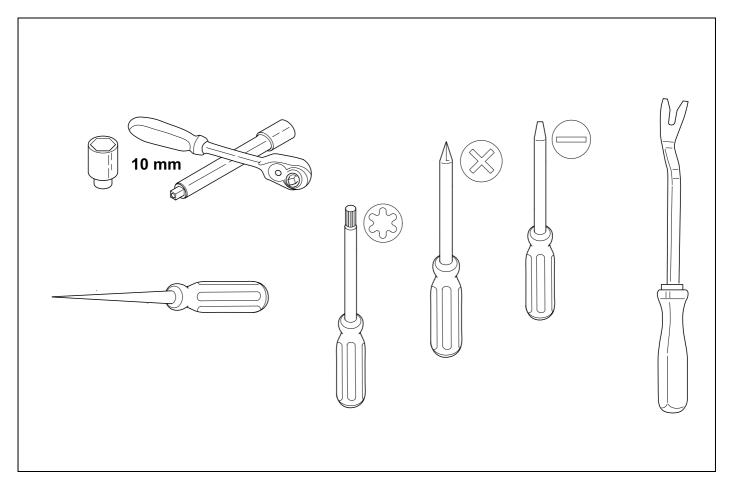

### **TOYOTA Fortuner**

10/15 >>



#### Installation instructions

#### Reference:

GB

The following information must be reviewed before beginning the assembly:

The installation instructions are to be thoroughly read.

The installation should be carried out by qualified personnel with the relevant technical knowledge. The vehicle manufacturers' current technical notices and information on retrofitting must be followed. The removal and replacement instructions found in the current repair manuals must be followed. It must be ensured that the vehicle is technically suitable for the installation of a trailer hitch.



### **KIT**



## **TOOLS**





# 2 REMOVE



















| 1 | ye | $\Diamond$     |
|---|----|----------------|
| 2 | bk | 1 3<br>2 4 (R) |
| 3 | wh | ÷              |
| 4 | gn | $\Diamond$     |
| 5 | bu |                |
| 6 | rd | Stop           |
| 7 | bn |                |

| 8  | bk    | wh    | gy   | gn    | rd  | bu   | ye     | bn    | pu     | or     | no              |
|----|-------|-------|------|-------|-----|------|--------|-------|--------|--------|-----------------|
| GB | black | white | grey | green | red | blue | yellow | brown | purple | orange | not<br>occupied |



















16 OPTIONAL







**17** 



750044-100915B8 12 / 16

### 18 CHECK ALL LIGHTING FUNCTIONS



### 19 CHECK BULB OUT DETECTION







750044-100915B8 13 / 16





Subject to change in terms of construction, equi