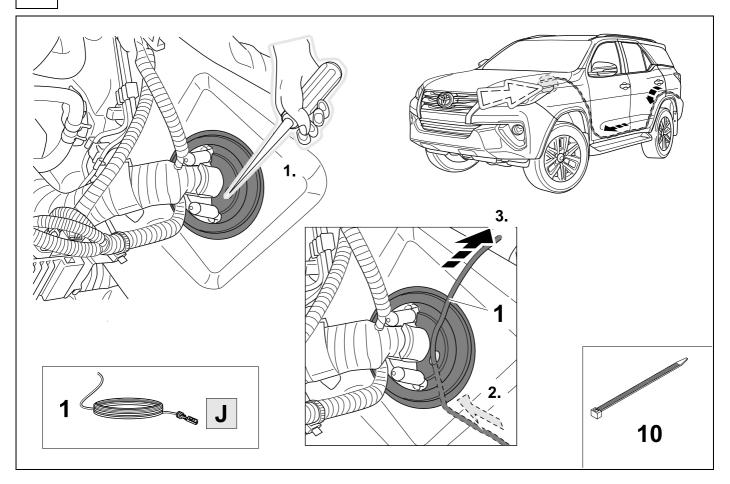

# 2 REMOVE

| 1 | ye | $\Diamond$     |
|---|----|----------------|
| 2 | bk | 1 3<br>2 4 (R) |
| 3 | wh | ÷              |
| 4 | gn | $\Diamond$     |
| 5 | bu |                |
| 6 | rd | Stop           |
| 7 | bn |                |