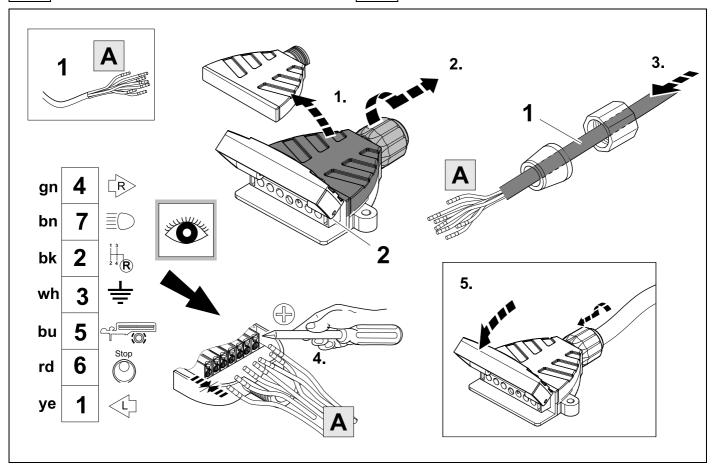

# 2 REMOVE

| 1 | ye | $\Diamond$     |
|---|----|----------------|
| 2 | bk | 1 3<br>2 4 (R) |
| 3 | wh | ÷              |
| 4 | gn | $\Diamond$     |
| 5 | bu |                |
| 6 | rd | Stop           |
| 7 | bn |                |

| 8  | bk    | wh    | gy   | gn    | rd  | bu   | ye     | bn    | pu     | or     | no              |
|----|-------|-------|------|-------|-----|------|--------|-------|--------|--------|-----------------|
| GB | black | white | grey | green | red | blue | yellow | brown | purple | orange | not<br>occupied |