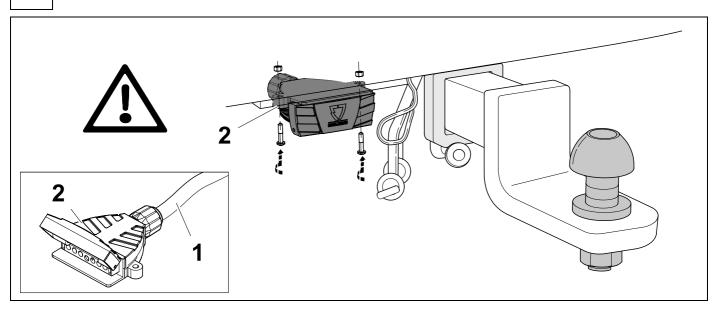

### **TOYOTA Fortuner**

10/15 >>



#### Installation instructions

#### Reference:

GB

The following information must be reviewed before beginning the assembly:

The installation instructions are to be thoroughly read.

The installation should be carried out by qualified personnel with the relevant technical knowledge. The vehicle manufacturers' current technical notices and information on retrofitting must be followed. The removal and replacement instructions found in the current repair manuals must be followed. It must be ensured that the vehicle is technically suitable for the installation of a trailer hitch.



### **KIT**



## **TOOLS**





# 2 REMOVE



















| 1 | ye | $\Diamond$     |
|---|----|----------------|
| 2 | bk | 1 3<br>2 4 (R) |
| 3 | wh | ÷              |
| 4 | gn | $\Diamond$     |
| 5 | bu |                |
| 6 | rd | Stop           |
| 7 | bn |                |

| 8  | bk    | wh    | gy   | gn    | rd  | bu   | ye     | bn    | pu     | or     | no              |
|----|-------|-------|------|-------|-----|------|--------|-------|--------|--------|-----------------|
| GB | black | white | grey | green | red | blue | yellow | brown | purple | orange | not<br>occupied |



















16 OPTIONAL







**17** 



750044-100915B8 12 / 16

### 18 CHECK ALL LIGHTING FUNCTIONS



### 19 CHECK BULB OUT DETECTION







750044-100915B8 13 / 16





Subject to change in terms of construction, equipment and colour, and may cont