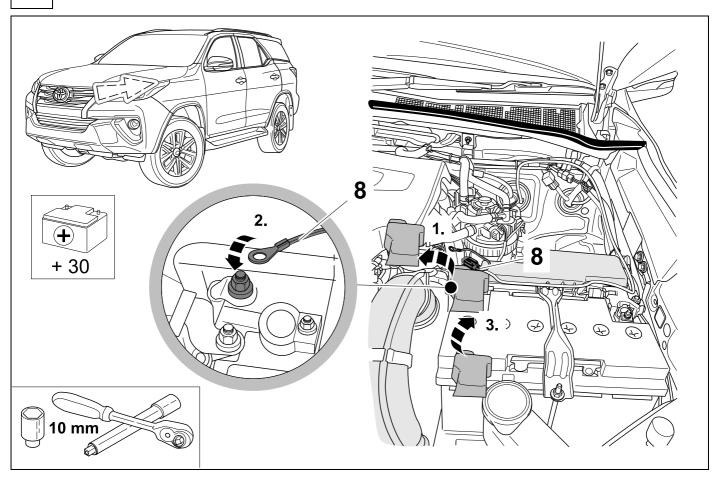

replacement instructions found in the current repair manuals must be followed. It must be ensured that the vehicle is technically suitable for the installation of a trailer hitch.



### **KIT**



## **TOOLS**





# 2 REMOVE



















| 1 | ye | $\Diamond$     |
|---|----|----------------|
| 2 | bk | 1 3<br>2 4 (R) |
| 3 | wh | ÷              |
| 4 | gn | $\Diamond$     |
| 5 | bu |                |
| 6 | rd | Stop           |
| 7 | bn |                |

| 8  | bk    | wh    | gy   | gn    | rd  | bu   | ye     | bn    | pu     | or     | no              |
|----|-------|-------|------|-------|-----|------|--------|-------|--------|--------|-----------------|
| GB | black | white | grey | green | red | blue | yellow | brown | purple | orange | not<br>occupied |



















16 OPTIONAL







**17** 



750044-100915B8 12 / 16

### 18 CHECK ALL LIGHTING FUNCTIONS



### 19 CHECK BULB OUT DETECTION







750044-100915B8 13 / 16





Subject to change in terms of construction, equipment and colour, and may contain errors.

The information and illustrations are non-binding.

#### Scan this for our full E-Kit catalogue



750044-100915B8 16 / 16