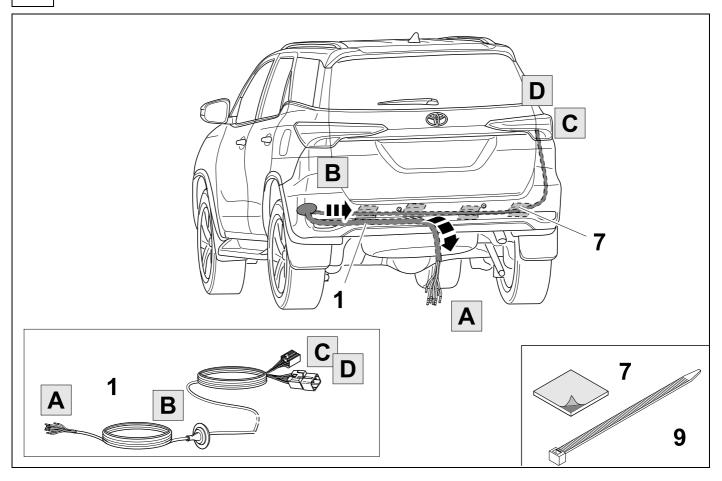

### **TOYOTA Fortuner**

10/15 >>



#### Installation instructions

#### Reference:

GB

The following information must be reviewed before beginning the assembly:

The installation instructions are to be thoroughly read.

The installation should be carried out by qualified personnel with the relevant technical knowledge. The vehicle manufacturers' current technical notices and information on retrofitting must be followed. The removal and replacement instructions found in the current repair manuals must be followed. It must be ensured that the vehicle is technically suitable for the installation of a trailer hitch.



### **KIT**



## **TOOLS**





# 2 REMOVE



















| 1 | ye | $\Diamond$     |
|---|----|----------------|
| 2 | bk | 1 3<br>2 4 (R) |
| 3 | wh | ÷              |
| 4 | gn | $\Diamond$     |
| 5 | bu |                |
| 6 | rd | Stop           |
| 7 | bn |                |

| 8  | bk    | wh    | gy   | gn    | rd  | bu   | ye     | bn    | pu     | or     | no              |
|----|-------|-------|------|-------|-----|------|--------|-------|--------|--------|-----------------|
| GB | black | white | grey | green | red | blue | yellow | brown | purple | orange | not<br>occupied |



















16 OPTIONAL







**17** 



750044-100915B8 12 / 16

### 18 CHECK ALL LIGHTING FUNCTIONS



### 19 CHECK BULB OUT DETECTION







750044-100915B8 13 / 16





Subject to change in terms of construction, equipment and colour, and ma