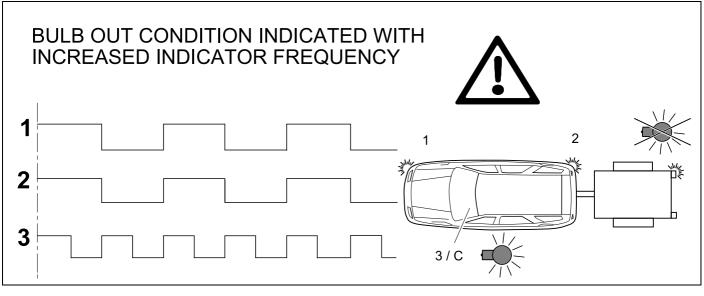

### 19 CHECK BULB OUT DETECTION

750044-100915B8 13 / 16

Subject to change in terms of construction, equipment and colour, and may contain errors.

The information and illustrations are non-binding.