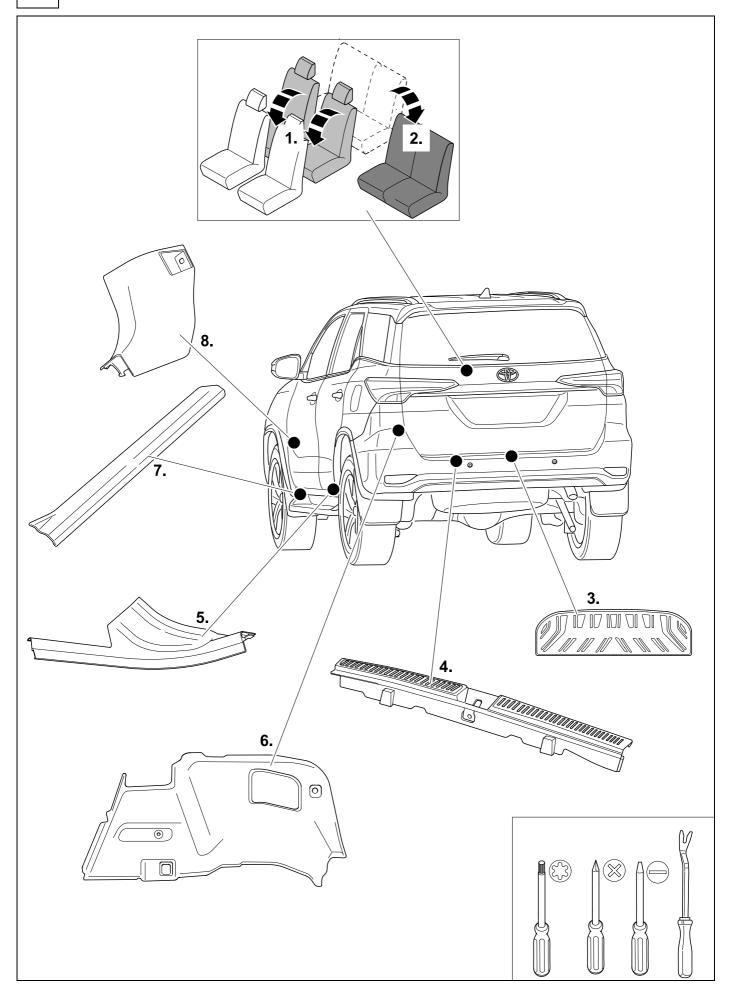

# 2 REMOVE

| 1 | ye | $\Diamond$     |
|---|----|----------------|
| 2 | bk | 1 3<br>2 4 (R) |
| 3 | wh | ÷              |
| 4 | gn | $\Diamond$     |
| 5 | bu |                |
| 6 | rd | Stop           |
| 7 | bn |                |