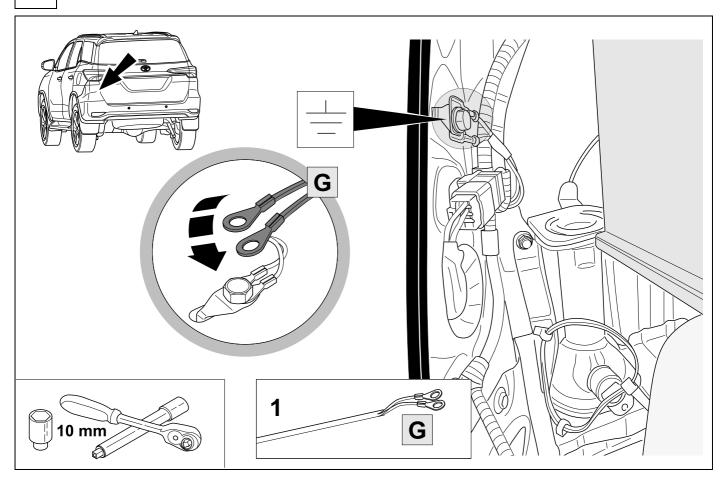

# 2 REMOVE

| 1 | ye | $\Diamond$     |
|---|----|----------------|
| 2 | bk | 1 3<br>2 4 (R) |
| 3 | wh | ÷              |
| 4 | gn | $\Diamond$     |
| 5 | bu |                |
| 6 | rd | Stop           |
| 7 | bn |                |