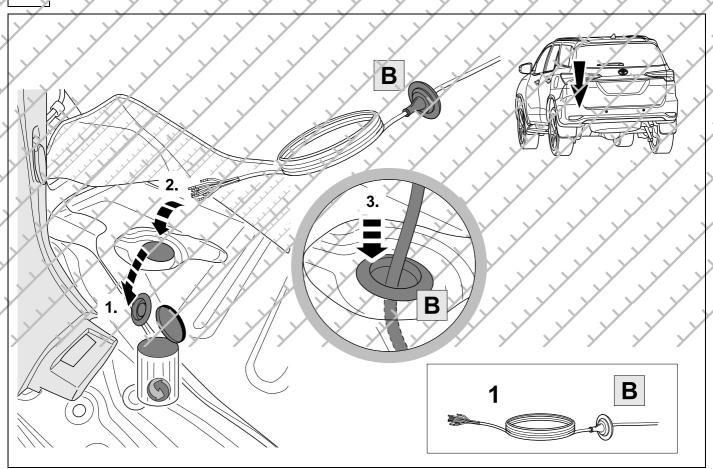

# 2 REMOVE

| 1 | ye | $\Diamond$     |
|---|----|----------------|
| 2 | bk | 1 3<br>2 4 (R) |
| 3 | wh | ÷              |
| 4 | gn | $\Diamond$     |
| 5 | bu |                |
| 6 | rd | Stop           |
| 7 | bn |                |