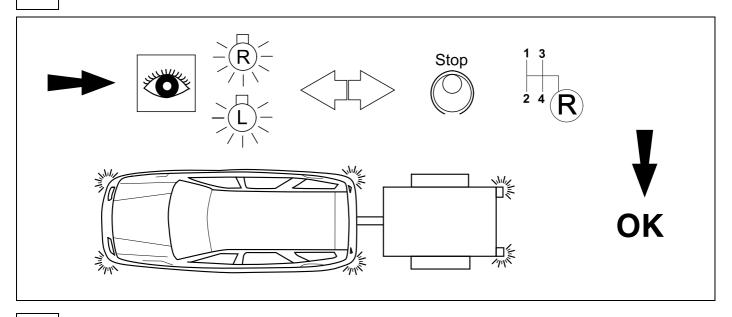

red that the vehicle is technically suitable for the installation of a trailer hitch.



### **KIT**



## **TOOLS**





# 2 REMOVE



















| 1 | ye | $\Diamond$     |
|---|----|----------------|
| 2 | bk | 1 3<br>2 4 (R) |
| 3 | wh | ÷              |
| 4 | gn | $\Diamond$     |
| 5 | bu |                |
| 6 | rd | Stop           |
| 7 | bn |                |

| 8  | bk    | wh    | gy   | gn    | rd  | bu   | ye     | bn    | pu     | or     | no              |
|----|-------|-------|------|-------|-----|------|--------|-------|--------|--------|-----------------|
| GB | black | white | grey | green | red | blue | yellow | brown | purple | orange | not<br>occupied |



















16 OPTIONAL







**17** 



750044-100915B8 12 / 16

### 18 CHECK ALL LIGHTING FUNCTIONS



### 19 CHECK BULB OUT DETECTION







750044-100915B8 13 / 16





Subject to change in terms of construction, equipment and colour, and may contain errors.

The information and illustrations are non-binding.

#### Scan this for our full E-Kit catalogue



750044-100915B8 16 / 16