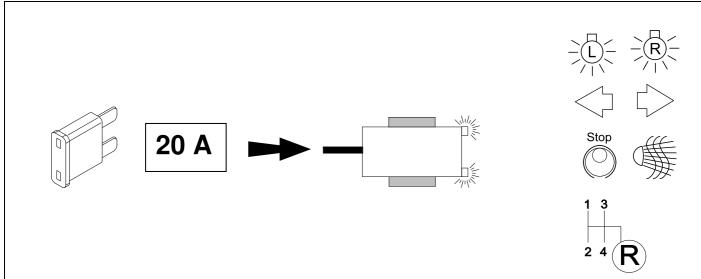

table for the installation of a trailer hitch.



### **KIT**



## **TOOLS**





# 2 REMOVE



















| 1 | ye | $\Diamond$     |
|---|----|----------------|
| 2 | bk | 1 3<br>2 4 (R) |
| 3 | wh | ÷              |
| 4 | gn | $\Diamond$     |
| 5 | bu |                |
| 6 | rd | Stop           |
| 7 | bn |                |

| 8  | bk    | wh    | gy   | gn    | rd  | bu   | ye     | bn    | pu     | or     | no              |
|----|-------|-------|------|-------|-----|------|--------|-------|--------|--------|-----------------|
| GB | black | white | grey | green | red | blue | yellow | brown | purple | orange | not<br>occupied |



















16 OPTIONAL







**17** 



750044-100915B8 12 / 16

### 18 CHECK ALL LIGHTING FUNCTIONS



### 19 CHECK BULB OUT DETECTION







750044-100915B8 13 / 16





Subject to change in terms of construction, equipment and colour, and may contain errors.

The information and illustrations are non-binding.

#### Scan this for our full E-Kit catalogue



750044-100915B8 16 / 16