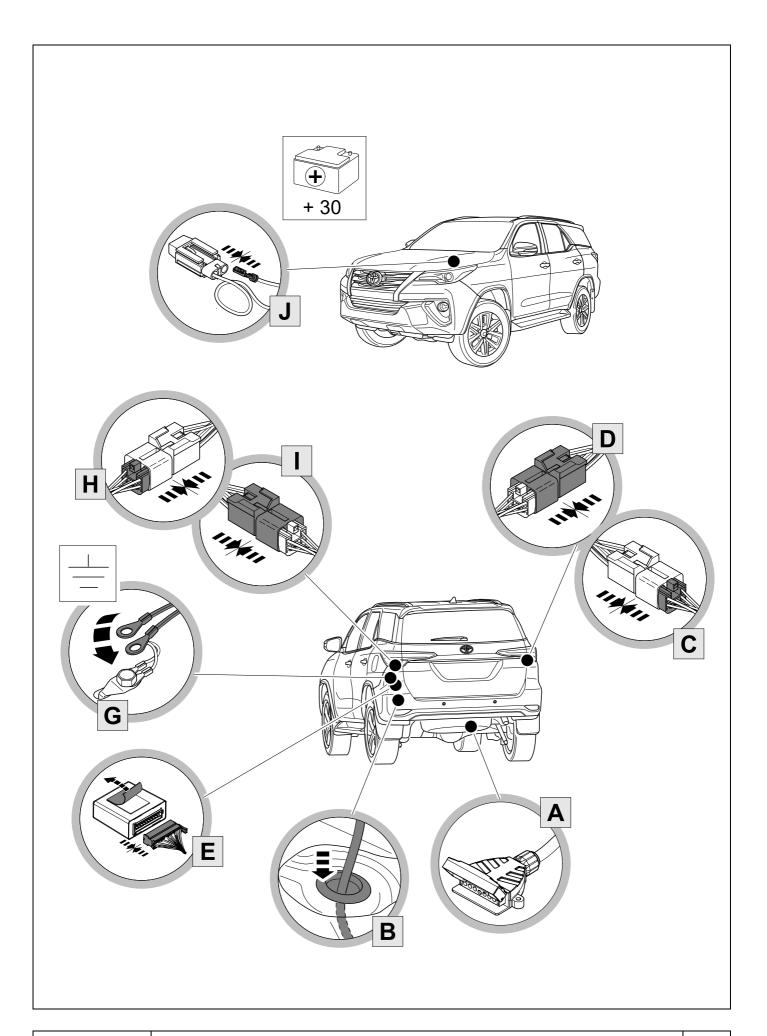

# 2 REMOVE

| 1 | ye | $\Diamond$     |
|---|----|----------------|
| 2 | bk | 1 3<br>2 4 (R) |
| 3 | wh | ÷              |
| 4 | gn | $\Diamond$     |
| 5 | bu |                |
| 6 | rd | Stop           |
| 7 | bn |                |

| 8  | bk    | wh    | gy   | gn    | rd  | bu   | ye     | bn    | pu     | or     | no              |
|----|-------|-------|------|-------|-----|------|--------|-------|--------|--------|-----------------|
| GB | black | white | grey | green | red | blue | yellow | brown | purple | orange | not<br>occupied |