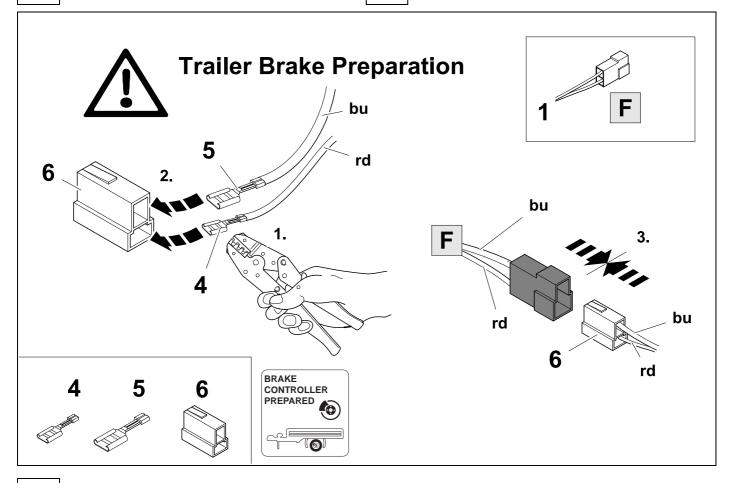

# 2 REMOVE

| 1 | ye | $\Diamond$     |
|---|----|----------------|
| 2 | bk | 1 3<br>2 4 (R) |
| 3 | wh | ÷              |
| 4 | gn | $\Diamond$     |
| 5 | bu |                |
| 6 | rd | Stop           |
| 7 | bn |                |

| 8  | bk    | wh    | gy   | gn    | rd  | bu   | ye     | bn    | pu     | or     | no              |
|----|-------|-------|------|-------|-----|------|--------|-------|--------|--------|-----------------|
| GB | black | white | grey | green | red | blue | yellow | brown | purple | orange | not<br>occupied |