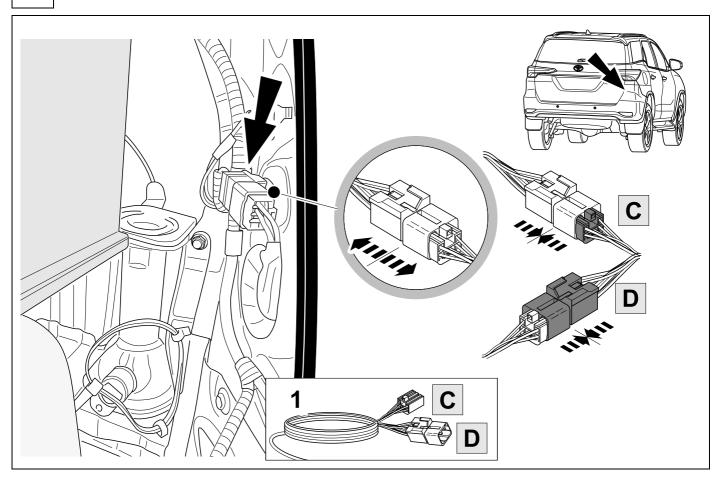

The removal and replacement instructions found in the current repair manuals must be followed. It must be ensured that the vehicle is technically suitable for the installation of a trailer hitch.



### **KIT**



## **TOOLS**





# 2 REMOVE



















| 1 | ye | $\Diamond$     |
|---|----|----------------|
| 2 | bk | 1 3<br>2 4 (R) |
| 3 | wh | ÷              |
| 4 | gn | $\Diamond$     |
| 5 | bu |                |
| 6 | rd | Stop           |
| 7 | bn |                |

| 8  | bk    | wh    | gy   | gn    | rd  | bu   | ye     | bn    | pu     | or     | no              |
|----|-------|-------|------|-------|-----|------|--------|-------|--------|--------|-----------------|
| GB | black | white | grey | green | red | blue | yellow | brown | purple | orange | not<br>occupied |



















16 OPTIONAL







**17** 



750044-100915B8 12 / 16

### 18 CHECK ALL LIGHTING FUNCTIONS



### 19 CHECK BULB OUT DETECTION







750044-100915B8 13 / 16





Subject to change in terms of construction, equipment and colour, and may contain errors.

The information and illustrations are non-binding.

#### Scan this for our full E-Kit catalogue



750044-100915B8 16 / 16