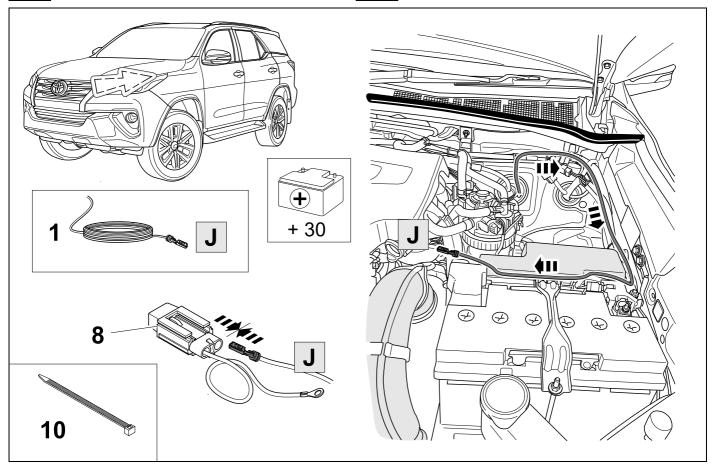

d replacement instructions found in the current repair manuals must be followed. It must be ensured that the vehicle is technically suitable for the installation of a trailer hitch.



### **KIT**



## **TOOLS**





# 2 REMOVE



















| 1 | ye | $\Diamond$     |
|---|----|----------------|
| 2 | bk | 1 3<br>2 4 (R) |
| 3 | wh | ÷              |
| 4 | gn | $\Diamond$     |
| 5 | bu |                |
| 6 | rd | Stop           |
| 7 | bn |                |

| 8  | bk    | wh    | gy   | gn    | rd  | bu   | ye     | bn    | pu     | or     | no              |
|----|-------|-------|------|-------|-----|------|--------|-------|--------|--------|-----------------|
| GB | black | white | grey | green | red | blue | yellow | brown | purple | orange | not<br>occupied |



















16 OPTIONAL







**17** 



750044-100915B8 12 / 16

### 18 CHECK ALL LIGHTING FUNCTIONS



### 19 CHECK BULB OUT DETECTION







750044-100915B8 13 / 16





Subject to change in terms of construction, equipment and colour, and may contain errors.

The information and illustrations are non-binding.

#### Scan this for our full E-Kit catalogue



750044-100915B8 16 / 16