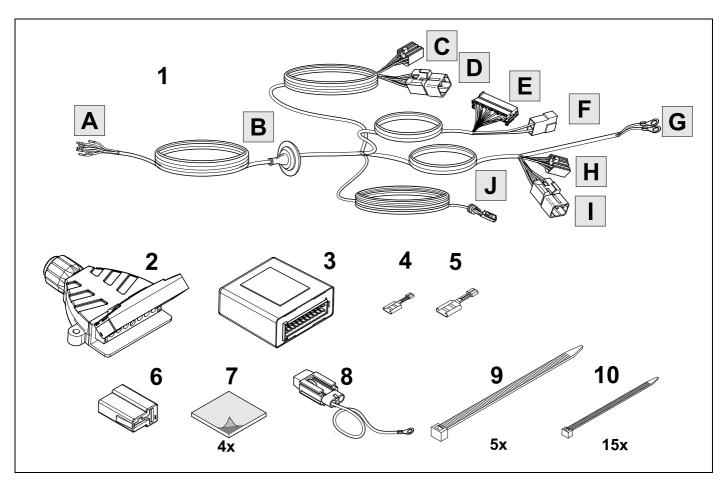

### **TOYOTA Fortuner**

10/15 >>



#### Installation instructions

#### Reference:

GB

The following information must be reviewed before beginning the assembly:

The installation instructions are to be thoroughly read.

The installation should be carried out by qualified personnel with the relevant technical knowledge. The vehicle manufacturers' current technical notices and information on retrofitting must be followed. The removal and replacement instructions found in the current repair manuals must be followed. It must be ensured that the vehicle is technically suitable for the installation of a trailer hitch.



### **KIT**



## **TOOLS**





# 2 REMOVE



















| 1 | ye | $\Diamond$     |
|---|----|----------------|
| 2 | bk | 1 3<br>2 4 (R) |
| 3 | wh | ÷              |
| 4 | gn | $\Diamond$     |
| 5 | bu |                |
| 6 | rd | Stop           |
| 7 | bn |                |

| 8  | bk    | wh    | gy   | gn    | rd  | bu   | ye     | bn    | pu     | or     | no              |
|----|-------|-------|------|-------|-----|------|--------|-------|--------|--------|-----------------|
| GB | black | white | grey | green | red | blue | yellow | brown | purple | orange | not<br>occupied |



















16 OPTIONAL







**17** 



750044-100915B8 12 / 16

### 18 CHECK ALL LIGHTING FUNCTIONS



### 19 CHECK BULB OUT DETECTION







750044-100915B8 13 / 16





Subject to change in terms of co