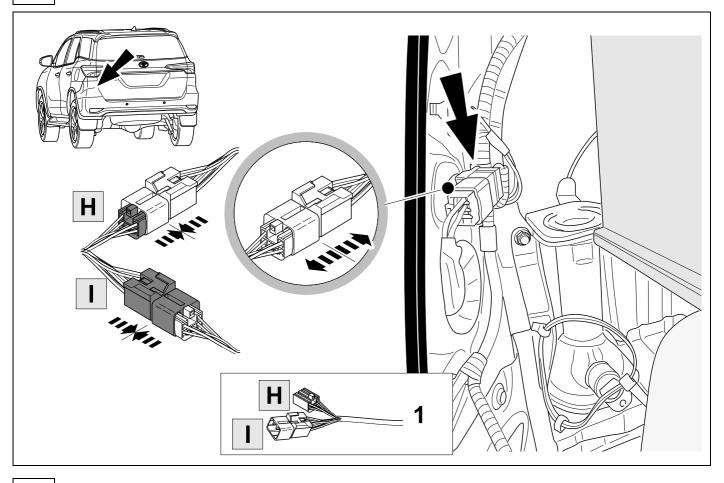

# 2 REMOVE

| 1 | ye | $\Diamond$     |
|---|----|----------------|
| 2 | bk | 1 3<br>2 4 (R) |
| 3 | wh | ÷              |
| 4 | gn | $\Diamond$     |
| 5 | bu |                |
| 6 | rd | Stop           |
| 7 | bn |                |