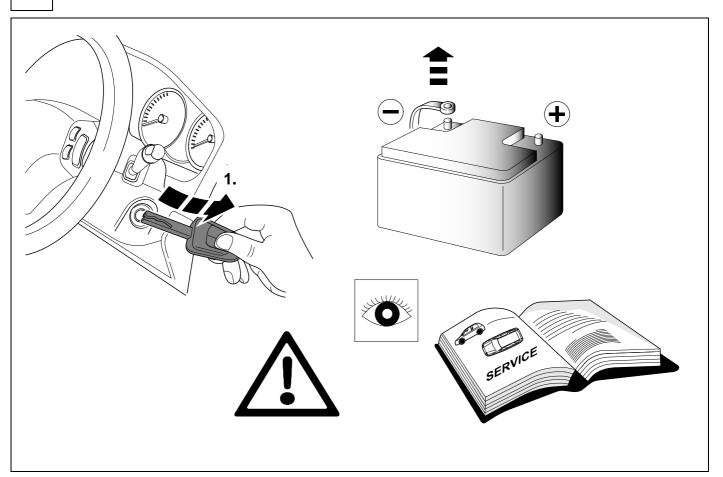

#### Reference:

GB

The following information must be reviewed before beginning the assembly:

The installation instructions are to be thoroughly read.

The installation should be carried out by qualified personnel with the relevant technical knowledge. The vehicle manufacturers' current technical notices and information on retrofitting must be followed. The removal and replacement instructions found in the current repair manuals must be followed. It must be ensured that the vehicle is technically suitable for the installation of a trailer hitch.