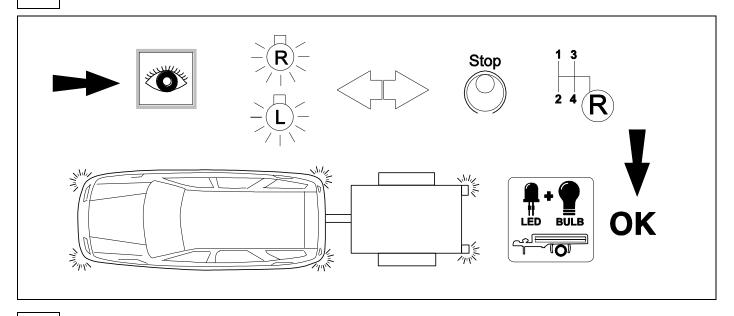

ls must be followed.

It must be ensured that the vehicle is technically suitable for the installation of a trailer hitch.





**TOOLS** 





# 2 REMOVE















| 1 | ye | $\triangleleft$ |
|---|----|-----------------|
| 2 | bk | 1 3<br>2 4 R    |
| 3 | wh | ÷               |
| 4 | gn | $\Box$          |
| 5 | bu |                 |
| 6 | rd | Stop            |
| 7 | bn |                 |

| 7  | bk    | wh    | gy   | gn    | rd  | bu   | ye     | bn    | pu     | or     | no              |
|----|-------|-------|------|-------|-----|------|--------|-------|--------|--------|-----------------|
| GB | black | white | grey | green | red | blue | yellow | brown | purple | orange | not<br>occupied |

























750049a250817B8 11 / 16

# 17 CHECK ALL LIGHTING FUNCTIONS



# **18 CHECK BULB OUT DETECTION**







750049a250817B8 12 / 16









Subject to change in terms of construction, equipment and colour, and may contain errors.

The information and illustrations are non-binding.

## Scan this for our full E-Kit catalogue



750049a250817B8 16 / 16