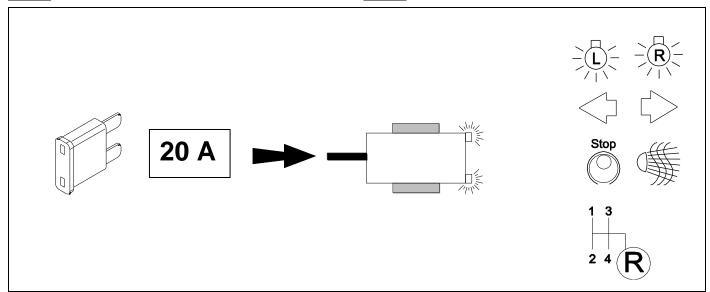

# 2 REMOVE

| 1 | ye | $\triangleleft$ |
|---|----|-----------------|
| 2 | bk | 1 3<br>2 4 R    |
| 3 | wh | ÷               |
| 4 | gn | $\Box$          |
| 5 | bu |                 |
| 6 | rd | Stop            |
| 7 | bn |                 |

| 7  | bk    | wh    | gy   | gn    | rd  | bu   | ye     | bn    | pu     | or     | no              |
|----|-------|-------|------|-------|-----|------|--------|-------|--------|--------|-----------------|
| GB | black | white | grey | green | red | blue | yellow | brown | purple | orange | not<br>occupied |