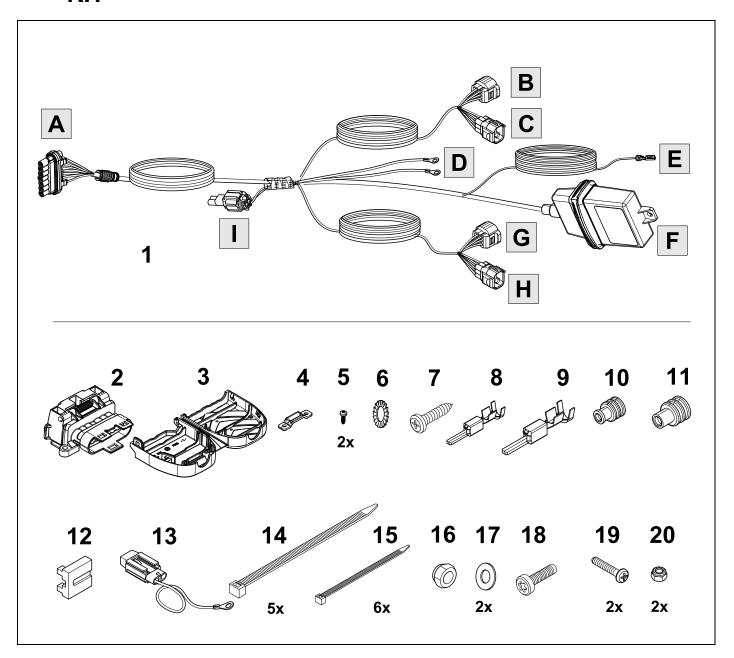

### Installation instructions





# 750049EJ

# TOYOTA HILUX With module

10/05 >>



















#### Reference:

The following information must be reviewed before beginning the assembly:

The installation instructions are to be thoroughly read.

The installation should be carried out by qualified personnel with the relevant technical knowledge. The vehicle manufacturers' current technical notices and information on retrofitting must be followed. The removal and replacement instructions found in the current repair manuals must be followed.

It must be ensured that the vehicle is technically suitable for the installation of a trailer hitch.





**TOOLS** 





# 2 REMOVE















| 1 | ye | $\triangleleft$ |
|---|----|-----------------|
| 2 | bk | 1 3<br>2 4 R    |
| 3 | wh | ÷               |
| 4 | gn | $\Box$          |
| 5 | bu |                 |
| 6 | rd | Stop            |
| 7 | bn |                 |

| 7  | bk    | wh    | gy   | gn    | rd  | bu   | ye     | bn    | pu     | or     | no              |
|----|-------|-------|------|-------|-----|------|--------|-------|--------|--------|-----------------|
| GB | black | white | grey | green | red | blue | yellow | brown | purple | orange | not<br>occupied |

























750049a250817B8 11 / 16

# 17 CHECK ALL LIGHTING FUNCTIONS



# **18 CHECK BULB OUT DETECTION**







750049a250817B8 12 / 16









Subject to change in terms of construction, equipm