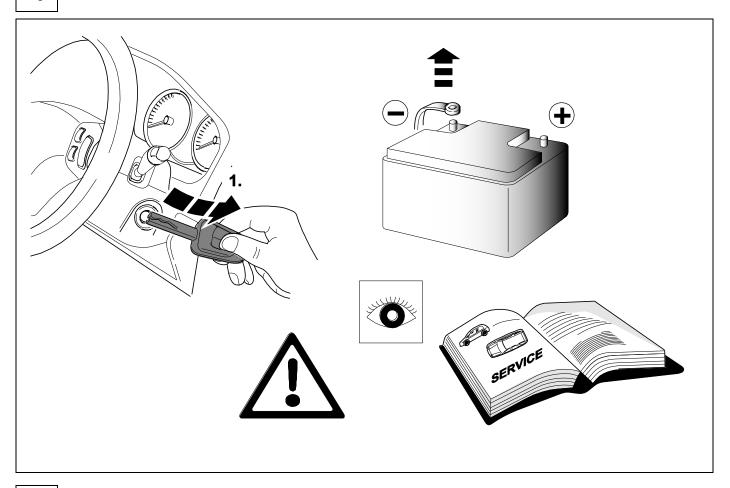

### Installation instructions





# 750049EJ

# TOYOTA HILUX With module

10/05 >>



















#### Reference:

The following information must be reviewed before beginning the assembly:

The installation instructions are to be thoroughly read.

The installation should be carried out by qualified personnel with the relevant technical knowledge. The vehicle manufacturers' current technical notices and information on retrofitting must be followed. The removal and replacement instructions found in the current repair manuals must be followed.

It must be ensured that the vehicle is technically suitable for the installation of a trailer hitch.





**TOOLS** 





# 2 REMOVE















| 1 | ye | $\triangleleft$ |
|---|----|-----------------|
| 2 | bk | 1 3<br>2 4 R    |
| 3 | wh | ÷               |
| 4 | gn | $\Box$          |
| 5 | bu |                 |
| 6 | rd | Stop            |
| 7 | bn |                 |

| 7  | bk    | wh    | gy   | gn    | rd  | bu   | ye     | bn    | pu     | or     | no              |
|----|-------|-------|------|-------|-----|------|--------|-------|--------|--------|-----------------|
| GB | black | white | grey | green | red | blue | yellow | brown | purple | orange | not<br>occupied |

























750049a250817B8 11 / 16

# 17 CHECK ALL LIGHTING FUNCTIONS



# **18 CHECK BULB OUT DETECTION**







750049a250817B8 12 / 16









Subject to change in terms of construction, equipment and colour,