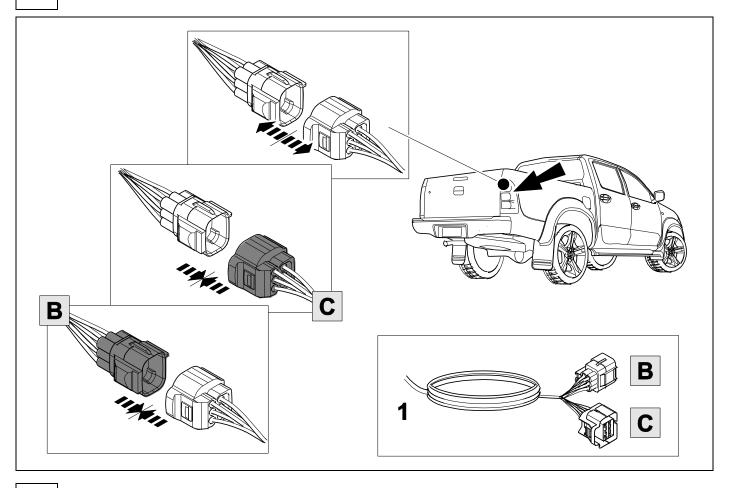

llowed. The removal and replacement instructions found in the current repair manuals must be followed.

It must be ensured that the vehicle is technically suitable for the installation of a trailer hitch.





**TOOLS** 





# 2 REMOVE















| 1 | ye | $\triangleleft$ |
|---|----|-----------------|
| 2 | bk | 1 3<br>2 4 R    |
| 3 | wh | ÷               |
| 4 | gn | $\Box$          |
| 5 | bu |                 |
| 6 | rd | Stop            |
| 7 | bn |                 |

| 7  | bk    | wh    | gy   | gn    | rd  | bu   | ye     | bn    | pu     | or     | no              |
|----|-------|-------|------|-------|-----|------|--------|-------|--------|--------|-----------------|
| GB | black | white | grey | green | red | blue | yellow | brown | purple | orange | not<br>occupied |

























750049a250817B8 11 / 16

# 17 CHECK ALL LIGHTING FUNCTIONS



# **18 CHECK BULB OUT DETECTION**







750049a250817B8 12 / 16









Subject to change in terms of construction, equipment and colour, and may contain errors.

The information and illustrations are non-binding.

## Scan this for our full E-Kit catalogue



750049a250817B8 16 / 16