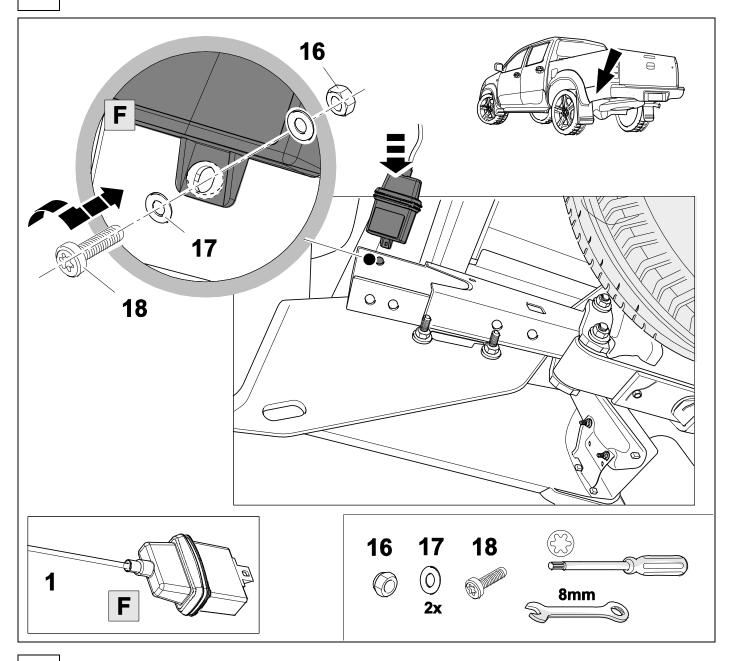

ed. The removal and replacement instructions found in the current repair manuals must be followed.

It must be ensured that the vehicle is technically suitable for the installation of a trailer hitch.





**TOOLS** 





# 2 REMOVE















| 1 | ye | $\triangleleft$ |
|---|----|-----------------|
| 2 | bk | 1 3<br>2 4 R    |
| 3 | wh | ÷               |
| 4 | gn | $\Box$          |
| 5 | bu |                 |
| 6 | rd | Stop            |
| 7 | bn |                 |

| 7  | bk    | wh    | gy   | gn    | rd  | bu   | ye     | bn    | pu     | or     | no              |
|----|-------|-------|------|-------|-----|------|--------|-------|--------|--------|-----------------|
| GB | black | white | grey | green | red | blue | yellow | brown | purple | orange | not<br>occupied |

























750049a250817B8 11 / 16

# 17 CHECK ALL LIGHTING FUNCTIONS



# **18 CHECK BULB OUT DETECTION**







750049a250817B8 12 / 16









Subject to change in terms of construction, equipment and colour, and may contain errors.

The information and illustrations are non-binding.

## Scan this for our full E-Kit catalogue



750049a250817B8 16 / 16