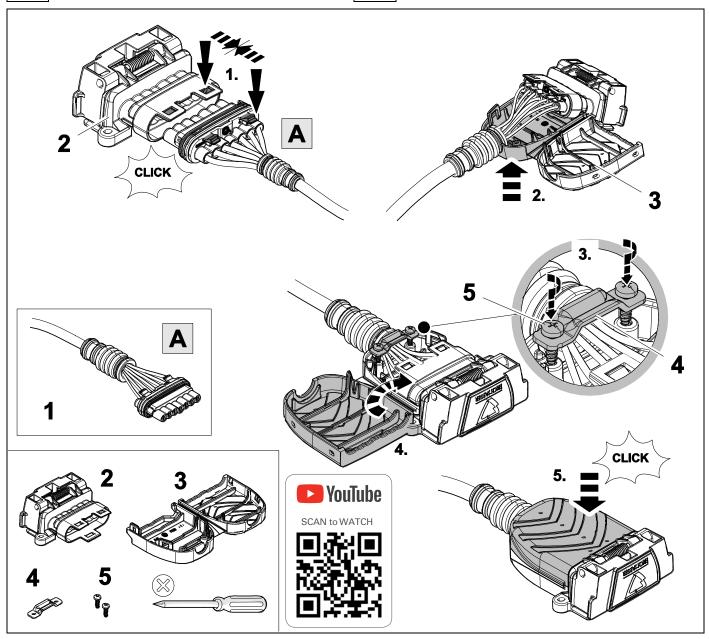

# 2 REMOVE

| 1 | ye | $\triangleleft$ |
|---|----|-----------------|
| 2 | bk | 1 3<br>2 4 R    |
| 3 | wh | ÷               |
| 4 | gn | $\Box$          |
| 5 | bu |                 |
| 6 | rd | Stop            |
| 7 | bn |                 |