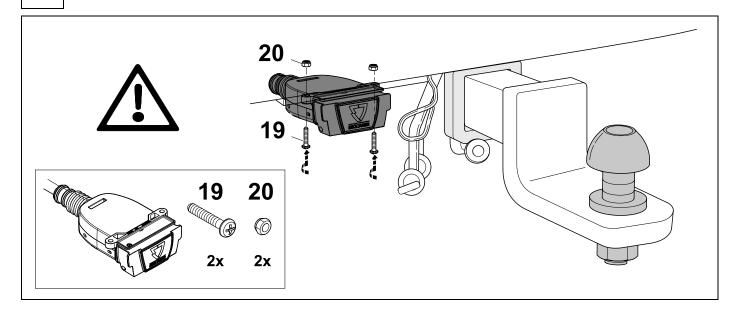

# 2 REMOVE

| 1 | ye | $\triangleleft$ |
|---|----|-----------------|
| 2 | bk | 1 3<br>2 4 R    |
| 3 | wh | ÷               |
| 4 | gn | $\Box$          |
| 5 | bu |                 |
| 6 | rd | Stop            |
| 7 | bn |                 |