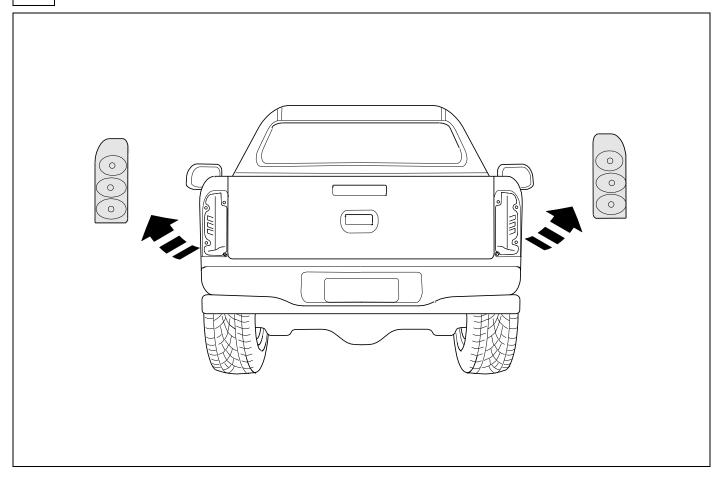

### Installation instructions





# 750049EJ

# TOYOTA HILUX With module

10/05 >>



















#### Reference:

The following information must be reviewed before beginning the assembly:

The installation instructions are to be thoroughly read.

The installation should be carried out by qualified personnel with the relevant technical knowledge. The vehicle manufacturers' current technical notices and information on retrofitting must be followed. The removal and replacement instructions found in the current repair manuals must be followed.

It must be ensured that the vehicle is technically suitable for the installation of a trailer hitch.





**TOOLS** 





# 2 REMOVE















| 1 | ye | $\triangleleft$ |
|---|----|-----------------|
| 2 | bk | 1 3<br>2 4 R    |
| 3 | wh | ÷               |
| 4 | gn | $\Box$          |
| 5 | bu |                 |
| 6 | rd | Stop            |
| 7 | bn |                 |

| 7  | bk    | wh    | gy   | gn    | rd  | bu   | ye     | bn    | pu     | or     | no              |
|----|-------|-------|------|-------|-----|------|--------|-------|--------|--------|-----------------|
| GB | black | white | grey | green | red | blue | yellow | brown | purple | orange | not<br>occupied |

























750049a250817B8 11 / 16

# 17 CHECK ALL LIGHTING FUNCTIONS



# **18 CHECK BULB OUT DETECTION**







750049a250817B8 12 / 16









Subject to change in terms of construction, equipment and colour, and may contai