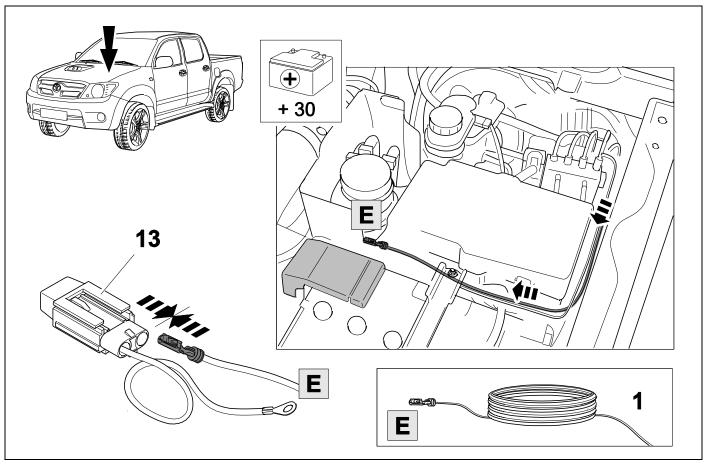

e removal and replacement instructions found in the current repair manuals must be followed.

It must be ensured that the vehicle is technically suitable for the installation of a trailer hitch.





**TOOLS** 





# 2 REMOVE















| 1 | ye | $\triangleleft$ |
|---|----|-----------------|
| 2 | bk | 1 3<br>2 4 R    |
| 3 | wh | ÷               |
| 4 | gn | $\Box$          |
| 5 | bu |                 |
| 6 | rd | Stop            |
| 7 | bn |                 |

| 7  | bk    | wh    | gy   | gn    | rd  | bu   | ye     | bn    | pu     | or     | no              |
|----|-------|-------|------|-------|-----|------|--------|-------|--------|--------|-----------------|
| GB | black | white | grey | green | red | blue | yellow | brown | purple | orange | not<br>occupied |

























750049a250817B8 11 / 16

# 17 CHECK ALL LIGHTING FUNCTIONS



# **18 CHECK BULB OUT DETECTION**







750049a250817B8 12 / 16









Subject to change in terms of construction, equipment and colour, and may contain errors.

The information and illustrations are non-binding.

## Scan this for our full E-Kit catalogue



750049a250817B8 16 / 16