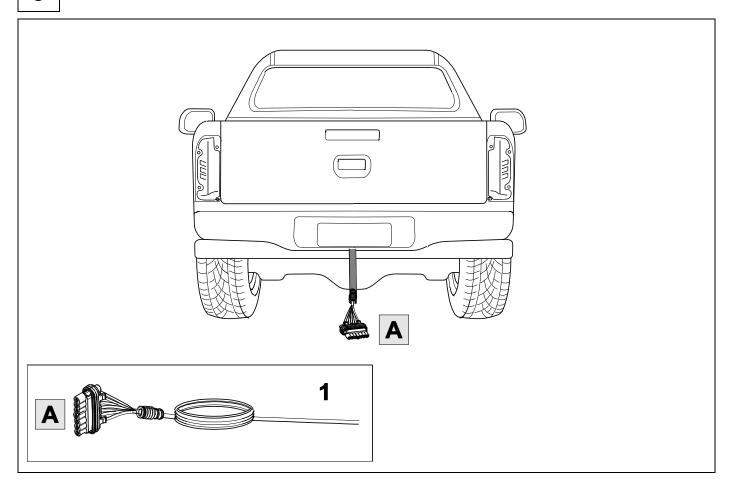

# 2 REMOVE

| 1 | ye | $\triangleleft$ |
|---|----|-----------------|
| 2 | bk | 1 3<br>2 4 R    |
| 3 | wh | ÷               |
| 4 | gn | $\Box$          |
| 5 | bu |                 |
| 6 | rd | Stop            |
| 7 | bn |                 |