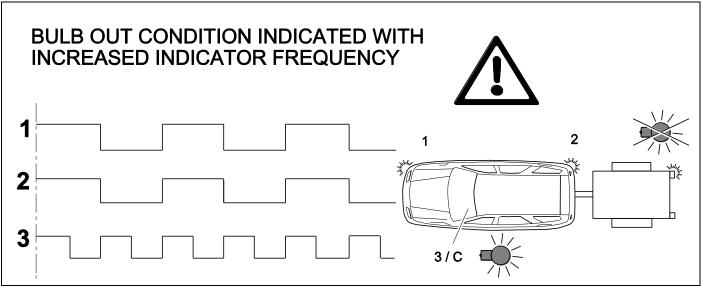

# **18 CHECK BULB OUT DETECTION**

750049a250817B8 12 / 16

Subject to change in terms of construction, equipment and colour, and may contain errors.

The information and illustrations are non-binding.