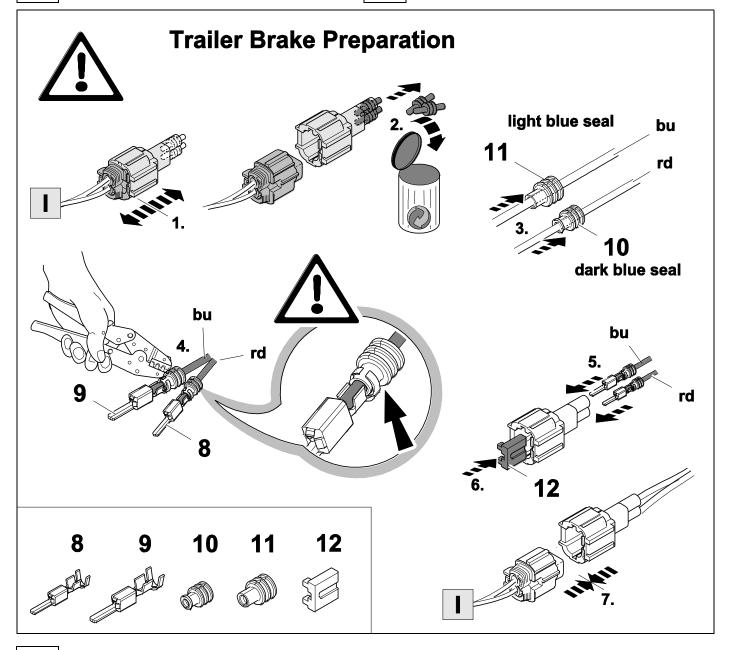

l and replacement instructions found in the current repair manuals must be followed.

It must be ensured that the vehicle is technically suitable for the installation of a trailer hitch.





**TOOLS** 





# 2 REMOVE















| 1 | ye | $\triangleleft$ |
|---|----|-----------------|
| 2 | bk | 1 3<br>2 4 R    |
| 3 | wh | ÷               |
| 4 | gn | $\Box$          |
| 5 | bu |                 |
| 6 | rd | Stop            |
| 7 | bn |                 |

| 7  | bk    | wh    | gy   | gn    | rd  | bu   | ye     | bn    | pu     | or     | no              |
|----|-------|-------|------|-------|-----|------|--------|-------|--------|--------|-----------------|
| GB | black | white | grey | green | red | blue | yellow | brown | purple | orange | not<br>occupied |

























750049a250817B8 11 / 16

# 17 CHECK ALL LIGHTING FUNCTIONS



# **18 CHECK BULB OUT DETECTION**







750049a250817B8 12 / 16









Subject to change in terms of construction, equipment and colour, and may contain errors.

The information and illustrations are non-binding.

## Scan this for our full E-Kit catalogue



750049a250817B8 16 / 16