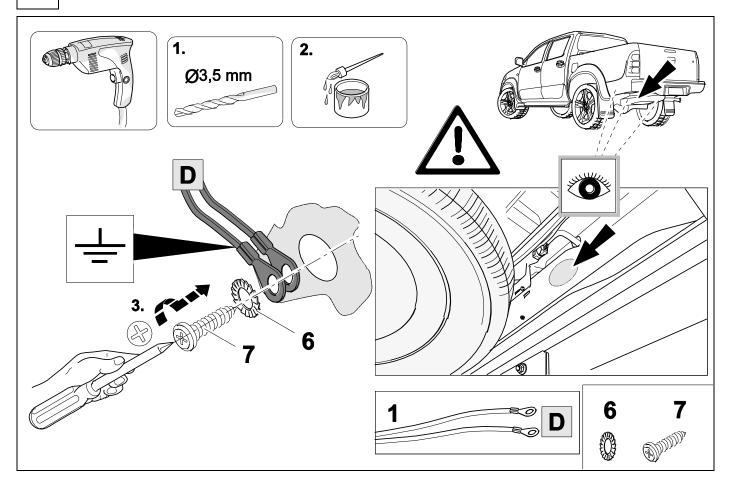

followed. The removal and replacement instructions found in the current repair manuals must be followed.

It must be ensured that the vehicle is technically suitable for the installation of a trailer hitch.





**TOOLS** 





# 2 REMOVE















| 1 | ye | $\triangleleft$ |
|---|----|-----------------|
| 2 | bk | 1 3<br>2 4 R    |
| 3 | wh | ÷               |
| 4 | gn | $\Box$          |
| 5 | bu |                 |
| 6 | rd | Stop            |
| 7 | bn |                 |

| 7  | bk    | wh    | gy   | gn    | rd  | bu   | ye     | bn    | pu     | or     | no              |
|----|-------|-------|------|-------|-----|------|--------|-------|--------|--------|-----------------|
| GB | black | white | grey | green | red | blue | yellow | brown | purple | orange | not<br>occupied |

























750049a250817B8 11 / 16

# 17 CHECK ALL LIGHTING FUNCTIONS



# **18 CHECK BULB OUT DETECTION**







750049a250817B8 12 / 16









Subject to change in terms of construction, equipment and colour, and may contain errors.

The information and illustrations are non-binding.

## Scan this for our full E-Kit catalogue



750049a250817B8 16 / 16