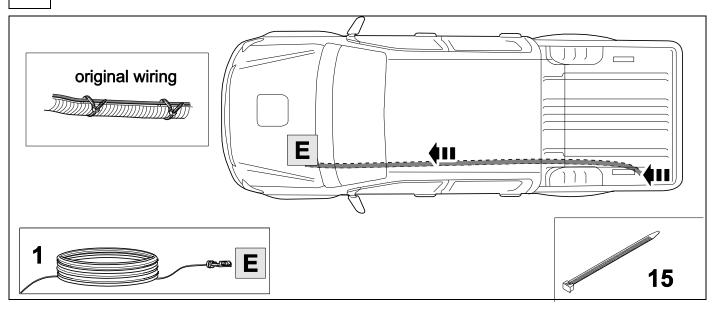

The removal and replacement instructions found in the current repair manuals must be followed.

It must be ensured that the vehicle is technically suitable for the installation of a trailer hitch.





**TOOLS** 





# 2 REMOVE















| 1 | ye | $\triangleleft$ |
|---|----|-----------------|
| 2 | bk | 1 3<br>2 4 R    |
| 3 | wh | ÷               |
| 4 | gn | $\Box$          |
| 5 | bu |                 |
| 6 | rd | Stop            |
| 7 | bn |                 |

| 7  | bk    | wh    | gy   | gn    | rd  | bu   | ye     | bn    | pu     | or     | no              |
|----|-------|-------|------|-------|-----|------|--------|-------|--------|--------|-----------------|
| GB | black | white | grey | green | red | blue | yellow | brown | purple | orange | not<br>occupied |

























750049a250817B8 11 / 16

# 17 CHECK ALL LIGHTING FUNCTIONS



# **18 CHECK BULB OUT DETECTION**







750049a250817B8 12 / 16









Subject to change in terms of construction, equipment and colour, and may contain errors.

The information and illustrations are non-binding.

## Scan this for our full E-Kit catalogue



750049a250817B8 16 / 16