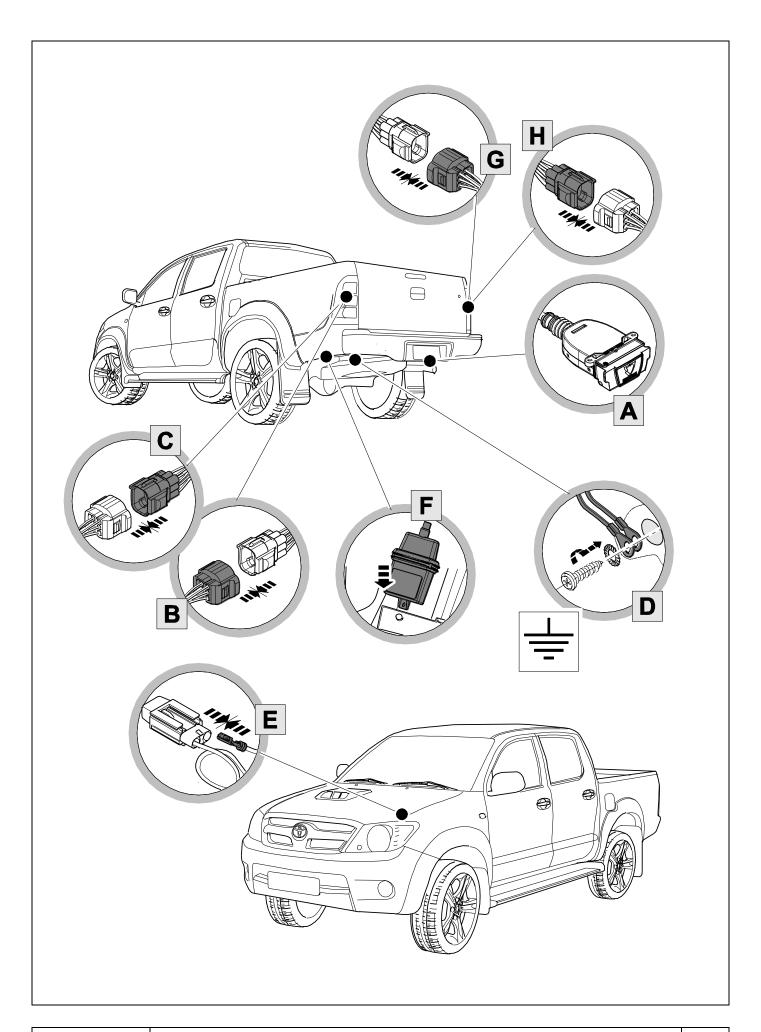

# 2 REMOVE

| 1 | ye | $\triangleleft$ |
|---|----|-----------------|
| 2 | bk | 1 3<br>2 4 R    |
| 3 | wh | ÷               |
| 4 | gn | $\Box$          |
| 5 | bu |                 |
| 6 | rd | Stop            |
| 7 | bn |                 |

| 7  | bk    | wh    | gy   | gn    | rd  | bu   | ye     | bn    | pu     | or     | no              |
|----|-------|-------|------|-------|-----|------|--------|-------|--------|--------|-----------------|
| GB | black | white | grey | green | red | blue | yellow | brown | purple | orange | not<br>occupied |