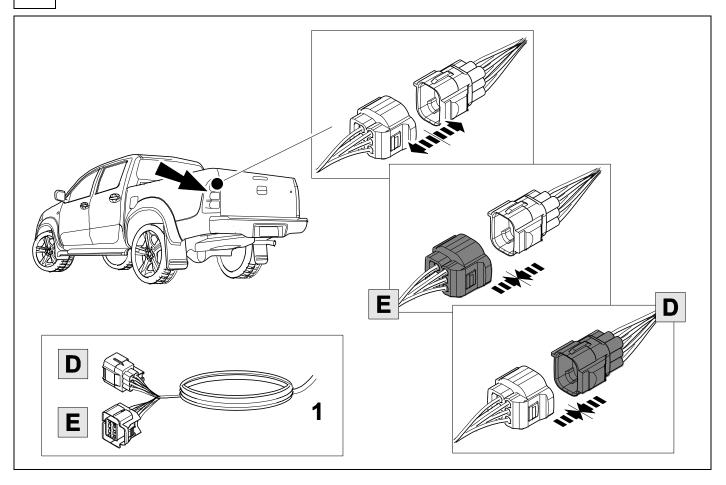

owed. The removal and replacement instructions found in the current repair manuals must be followed.

It must be ensured that the vehicle is technically suitable for the installation of a trailer hitch.





**TOOLS** 





# 2 REMOVE















| 1 | ye | $\triangleleft$ |
|---|----|-----------------|
| 2 | bk | 1 3<br>2 4 R    |
| 3 | wh | ÷               |
| 4 | gn | $\Box$          |
| 5 | bu |                 |
| 6 | rd | Stop            |
| 7 | bn |                 |

| 7  | bk    | wh    | gy   | gn    | rd  | bu   | ye     | bn    | pu     | or     | no              |
|----|-------|-------|------|-------|-----|------|--------|-------|--------|--------|-----------------|
| GB | black | white | grey | green | red | blue | yellow | brown | purple | orange | not<br>occupied |

























750049a250817B8 11 / 16

# 17 CHECK ALL LIGHTING FUNCTIONS



# **18 CHECK BULB OUT DETECTION**







750049a250817B8 12 / 16









Subject to change in terms of construction, equipment and colour, and may contain errors.

The information and illustrations are non-binding.

## Scan this for our full E-Kit catalogue



750049a250817B8 16 / 16