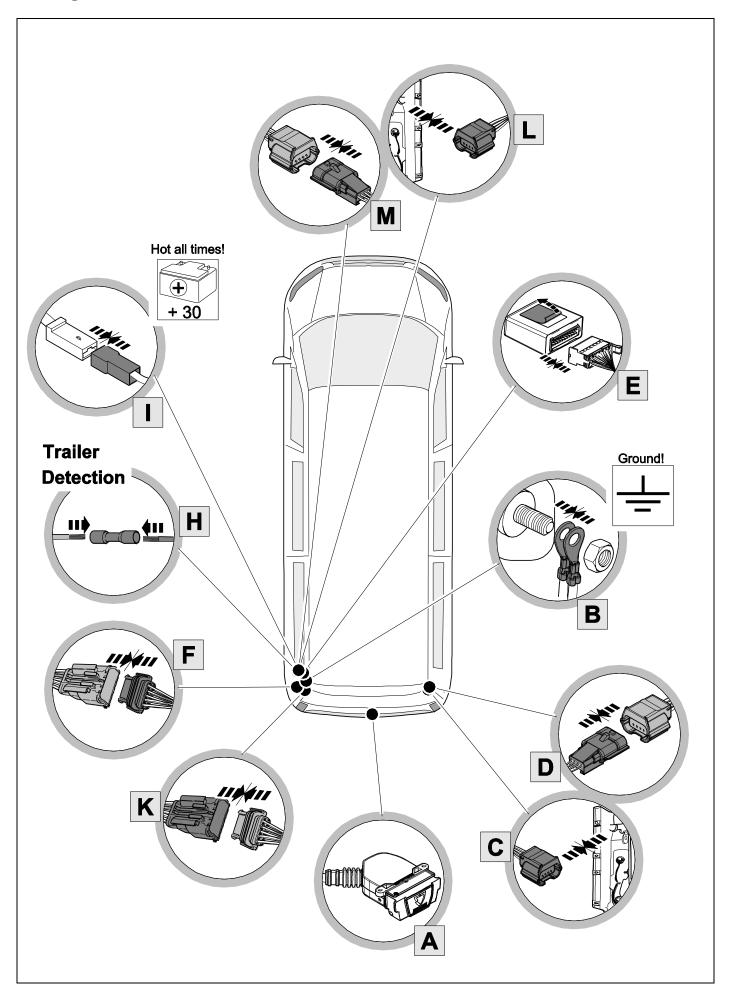

## Installation instructions





## 750056

### **RENAULT Trafic**

09/14 >>



SCAN FOR LATEST INSTRUCTIONS















#### Reference:

The following information must be reviewed before beginning the assembly:

The installation instructions are to be thoroughly read.

The installation should be carried out by qualified personnel with the relevant technical knowledge.

The vehicle manufacturers' current technical notices and information on retrofitting must be followed.

The removal and replacement instructions found in the current repair manuals must be followed. It must be ensured that the vehicle is technically suitable for the installation of a trailer hitch.

750056-140819B8 1 / 16

## **OVERVIEW**



750056-140819B8 2 / 16



**TOOLS** 





# 2 REMOVE





Disconnect the main light cluster connector inside the vehicle.









Pull the harness out from outside.

























| 1 | ye | $\langle \rangle$ |
|---|----|-------------------|
| 2 | bk | 1 3<br>2 4 R      |
| 3 | wh | ÷                 |
| 4 | gn | $\Diamond$        |
| 5 | bu |                   |
| 6 | rd | Stop              |
| 7 | bn |                   |

| 7  | bk    | wh    | gy   | gn    | rd  | bu   | ye     | bn    | pu     | or     | no              |
|----|-------|-------|------|-------|-----|------|--------|-------|--------|--------|-----------------|
| GB | black | white | grey | green | red | blue | yellow | brown | purple | orange | not<br>occupied |



















# **Trailer Brake Preparati