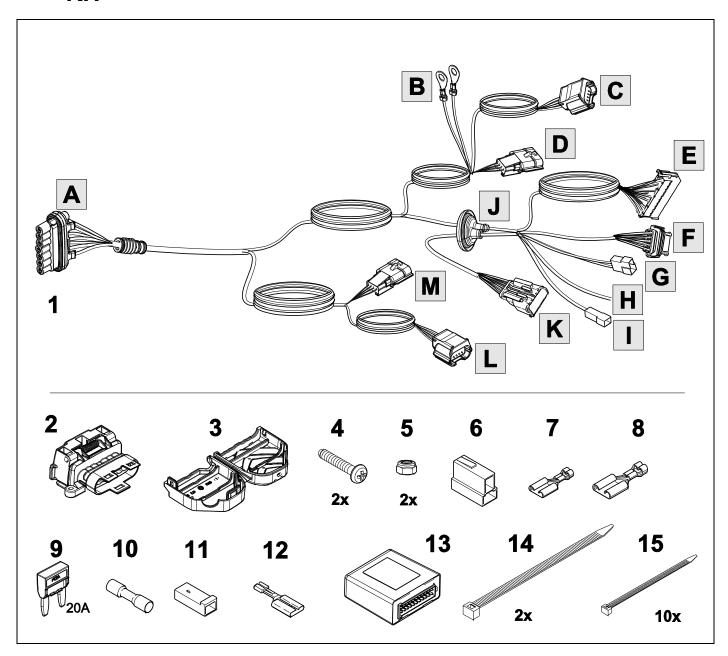

## Installation instructions





## 750056

### **RENAULT Trafic**

09/14 >>



SCAN FOR LATEST INSTRUCTIONS















#### Reference:

The following information must be reviewed before beginning the assembly:

The installation instructions are to be thoroughly read.

The installation should be carried out by qualified personnel with the relevant technical knowledge.

The vehicle manufacturers' current technical notices and information on retrofitting must be followed.

The removal and replacement instructions found in the current repair manuals must be followed. It must be ensured that the vehicle is technically suitable for the installation of a trailer hitch.

750056-140819B8 1 / 16

## **OVERVIEW**



750056-140819B8 2 / 16



**TOOLS** 





# 2 REMOVE





Disconnect the main light cluster connector inside the vehicle.









Pull the harness out from outside.

























| 1 | ye | $\langle \rangle$ |
|---|----|-------------------|
| 2 | bk | 1 3<br>2 4 R      |
| 3 | wh | ÷                 |
| 4 | gn | $\Diamond$        |
| 5 | bu |                   |
| 6 | rd | Stop              |
| 7 | bn |                   |

| 7  | bk    | wh    | gy   | gn    | rd  | bu   | ye     | bn    | pu     | or     | no              |
|----|-------|-------|------|-------|-----|------|--------|-------|--------|--------|-----------------|
| GB | black | white | grey | green | red | blue | yellow | brown | purple | orange | not<br>occupied |



















# **Trailer Brake Preparation**

















# 16