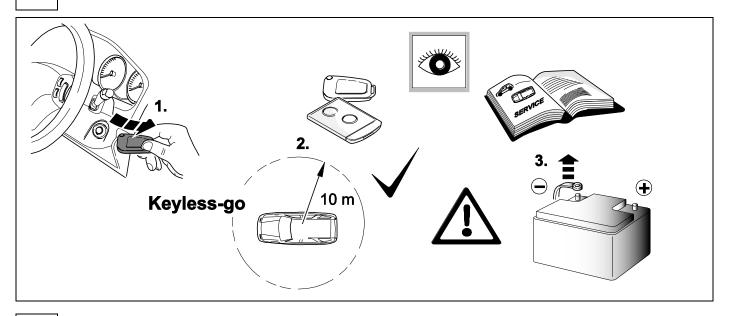

## Installation instructions





## 750056

### **RENAULT Trafic**

09/14 >>



SCAN FOR LATEST INSTRUCTIONS















#### Reference:

The following information must be reviewed before beginning the assembly:

The installation instructions are to be thoroughly read.

The installation should be carried out by qualified personnel with the relevant technical knowledge.

The vehicle manufacturers' current technical notices and information on retrofitting must be followed.

The removal and replacement instructions found in the current repair manuals must be followed. It must be ensured that the vehicle is technically suitable for the installation of a trailer hitch.

750056-140819B8 1 / 16

## **OVERVIEW**



750056-140819B8 2 / 16



**TOOLS** 





# 2 REMOVE





Disconnect the main light cluster connector inside the vehicle.









Pull the harness out from outside.

























| 1 | ye | $\langle \rangle$ |
|---|----|-------------------|
| 2 | bk | 1 3<br>2 4 R      |
| 3 | wh | ÷                 |
| 4 | gn | $\Diamond$        |
| 5 | bu |                   |
| 6 | rd | Stop              |
| 7 | bn |                   |

| 7  | bk    | wh    | gy   | gn    | rd  | bu   | ye     | bn    | pu     | or     | no              |
|----|-------|-------|------|-------|-----|------|--------|-------|--------|--------|-----------------|
| GB | black | white | grey | green | red | blue | yellow | brown | purple | orange | not<br>occupied |



















# **Trailer Brake Preparation**

















# 16 INFORMATION