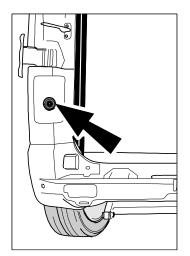

### **RENAULT Trafic**

09/14 >>



SCAN FOR LATEST INSTRUCTIONS















#### Reference:

The following information must be reviewed before beginning the assembly:

The installation instructions are to be thoroughly read.

The installation should be carried out by qualified personnel with the relevant technical knowledge.

The vehicle manufacturers' current technical notices and information on retrofitting must be followed.

The removal and replacement instructions found in the current repair manuals must be followed. It must be ensured that the vehicle is technically suitable for the installation of a trailer hitch.

750056-140819B8 1 / 16

## **OVERVIEW**



750056-140819B8 2 / 16



**TOOLS** 





# 2 REMOVE





Disconnect the main light cluster connector inside the vehicle.









Pull the harness out from outside.

























| 1 | ye | $\langle \rangle$ |
|---|----|-------------------|
| 2 | bk | 1 3<br>2 4 R      |
| 3 | wh | ÷                 |
| 4 | gn | $\Diamond$        |
| 5 | bu |                   |
| 6 | rd | Stop              |
| 7 | bn |                   |

| 7  | bk    | wh    | gy   | gn    | rd  | bu   | ye     | bn    | pu     | or     | no              |
|----|-------|-------|------|-------|-----|------|--------|-------|--------|--------|-----------------|
| GB | black | white | grey | green | red | blue | yellow | brown | purple | orange | not<br>occupied |



















# **Trailer Brake Preparation**

















# 16 INFORMATION



# 17 CHECK ALL LIGHTING FUNCTIONS



750056-140819B8 13 / 16





## 19 CHECK BULB