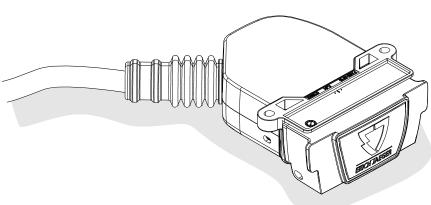

# 2 REMOVE

Disconnect the main light cluster connector inside the vehicle.

Pull the harness out from outside.

| 1 | ye | $\langle \rangle$ |
|---|----|-------------------|
| 2 | bk | 1 3<br>2 4 R      |
| 3 | wh | ÷                 |
| 4 | gn | $\Diamond$        |
| 5 | bu |                   |
| 6 | rd | Stop              |
| 7 | bn |                   |