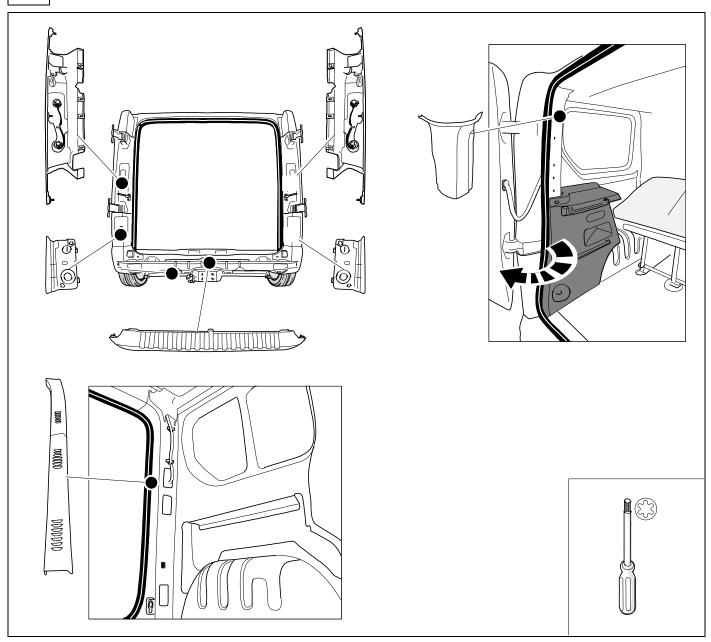

## Installation instructions





## 750056

### **RENAULT Trafic**

09/14 >>



SCAN FOR LATEST INSTRUCTIONS















#### Reference:

The following information must be reviewed before beginning the assembly:

The installation instructions are to be thoroughly read.

The installation should be carried out by qualified personnel with the relevant technical knowledge.

The vehicle manufacturers' current technical notices and information on retrofitting must be followed.

The removal and replacement instructions found in the current repair manuals must be followed. It must be ensured that the vehicle is technically suitable for the installation of a trailer hitch.

750056-140819B8 1 / 16

## **OVERVIEW**



750056-140819B8 2 / 16



**TOOLS** 





# 2 REMOVE





Disconnect the main light cluster connector inside the vehicle.









Pull the harness out from outside.

























| 1 | ye | $\langle \rangle$ |
|---|----|-------------------|
| 2 | bk | 1 3<br>2 4 R      |
| 3 | wh | ÷                 |
| 4 | gn | $\Diamond$        |
| 5 | bu |                   |
| 6 | rd | Stop              |
| 7 | bn |                   |

| 7  | bk    | wh    | gy   | gn    | rd  | bu   | ye     | bn    | pu     | or     | no              |
|----|-------|-------|------|-------|-----|------|--------|-------|--------|--------|-----------------|
| GB | black | white | grey | green | red | blue | yellow | brown | purple | orange | not<br>occupied |



















# **Trailer Brake Preparation**

















# 16 INFORMATION



# 17 CHECK ALL