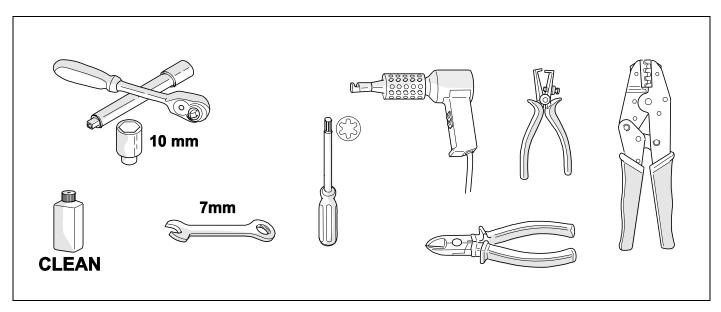

## Installation instructions





## 750056

### **RENAULT Trafic**

09/14 >>



SCAN FOR LATEST INSTRUCTIONS















#### Reference:

The following information must be reviewed before beginning the assembly:

The installation instructions are to be thoroughly read.

The installation should be carried out by qualified personnel with the relevant technical knowledge.

The vehicle manufacturers' current technical notices and information on retrofitting must be followed.

The removal and replacement instructions found in the current repair manuals must be followed. It must be ensured that the vehicle is technically suitable for the installation of a trailer hitch.

750056-140819B8 1 / 16

## **OVERVIEW**



750056-140819B8 2 / 16



**TOOLS** 





# 2 REMOVE





Disconnect the main light cluster connector inside the vehicle.









Pull the harness out from outside.

























| 1 | ye | $\langle \rangle$ |
|---|----|-------------------|
| 2 | bk | 1 3<br>2 4 R      |
| 3 | wh | ÷                 |
| 4 | gn | $\Diamond$        |
| 5 | bu |                   |
| 6 | rd | Stop              |
| 7 | bn |                   |

| 7  | bk    | wh    | gy   | gn    | rd  | bu   | ye     | bn    | pu     | or     | no              |
|----|-------|-------|------|-------|-----|------|--------|-------|--------|--------|-----------------|
| GB | black | white | grey | green | red | blue | yellow | brown | purple | orange | not<br>occupied |



















# **Trailer Brake Preparation**

















# 16 INFORMATION