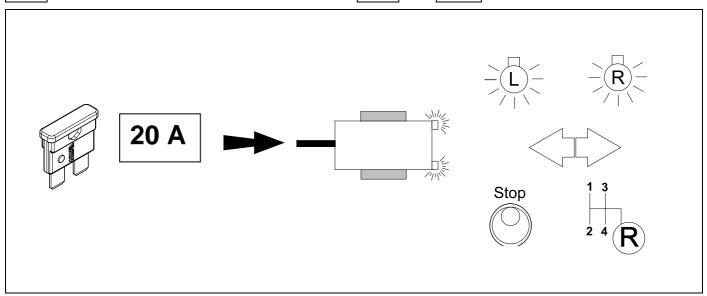

It must be ensured that the vehicle is technically suitable for the installation of a trailer hitch.

**TOOLS** 

| 1 | ye | $\triangleleft$ |
|---|----|-----------------|
| 2 | bk | 1 3 P           |
| 3 | wh | ÷               |
| 4 | gn |                 |
| 5 | bu |                 |
| 6 | rd | Stop            |
| 7 | bn |                 |

| 8    | bk    | wh    | gy   | gn    | rd  | bu   | ye     | bn    | pu     | or     | no              |
|------|-------|-------|------|-------|-----|------|--------|-------|--------|--------|-----------------|
| (GB) | black | white | grey | green | red | blue | yellow | brown | purple | orange | not<br>occupied |