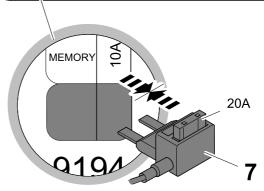

#### Status LED for self-diagnosis

750064a020419B8 19 / 20

Subject to change in terms of construction, equipment and colour, and may contain errors.

The information and illustrations are non-binding.