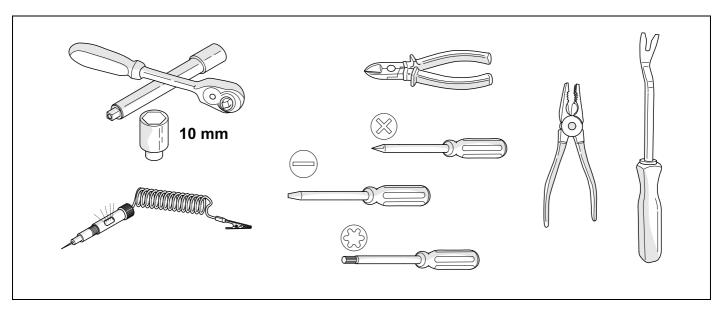

It must be ensured that the vehicle is technically suitable for the installation of a trailer hitch.

**TOOLS** 

| 1 | ye | $\triangleleft$ |
|---|----|-----------------|
| 2 | bk | 1 3 P           |
| 3 | wh | ÷               |
| 4 | gn |                 |
| 5 | bu |                 |
| 6 | rd | Stop            |
| 7 | bn |                 |