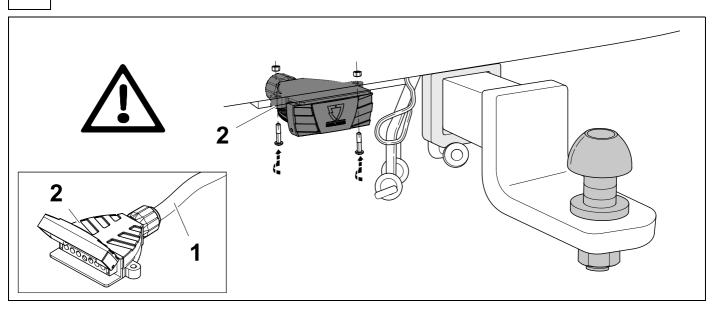

#### Installation instructions







#### 750064EJ

# HYUNDAI Tucson KIA Sportage

07/15 >> 01/16 >>



SCAN FOR LATEST INSTRUCTIONS













#### Reference:

The following information must be reviewed before beginning the assembly:

The installation instructions are to be thoroughly read.

The installation should be carried out by qualified personnel with the relevant technical knowledge. The vehicle manufacturers' current technical notices and information on retrofitting must be followed. The removal and replacement instructions found in the current repair manuals must be followed.

It must be ensured that the vehicle is technically suitable for the installation of a trailer hitch.





**TOOLS** 























| 1 | ye | $\triangleleft$ |
|---|----|-----------------|
| 2 | bk | 1 3 P           |
| 3 | wh | ÷               |
| 4 | gn |                 |
| 5 | bu |                 |
| 6 | rd | Stop            |
| 7 | bn |                 |

| 8    | bk    | wh    | gy   | gn    | rd  | bu   | ye     | bn    | pu     | or     | no              |
|------|-------|-------|------|-------|-----|------|--------|-------|--------|--------|-----------------|
| (GB) | black | white | grey | green | red | blue | yellow | brown | purple | orange | not<br>occupied |



7 / 20











## **SPORTAGE 01/16 >> 09/18**









#### **SPORTAGE 10/18 >>**



## **15 OPTION 1**



9

## **SPORTAGE 01/16 >> 09/18**









**SPORTAGE 01/16 >> 09/18** 



17 TUCSON



# 18 OPTION 1 TUCSON



# 19 OPTION 2 TUCS