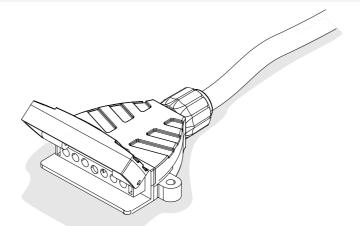

#### Installation instructions







#### 750064EJ

# HYUNDAI Tucson KIA Sportage

07/15 >> 01/16 >>



SCAN FOR LATEST INSTRUCTIONS













#### Reference:

The following information must be reviewed before beginning the assembly:

The installation instructions are to be thoroughly read.

The installation should be carried out by qualified personnel with the relevant technical knowledge. The vehicle manufacturers' current technical notices and information on retrofitting must be followed. The removal and replacement instructions found in the current repair manuals must be followed.

It must be ensured that the vehicle is technically suitable for the installation of a trailer hitch.





**TOOLS** 























| 1 | ye | $\triangleleft$ |
|---|----|-----------------|
| 2 | bk | 1 3 P           |
| 3 | wh | ÷               |
| 4 | gn |                 |
| 5 | bu |                 |
| 6 | rd | Stop