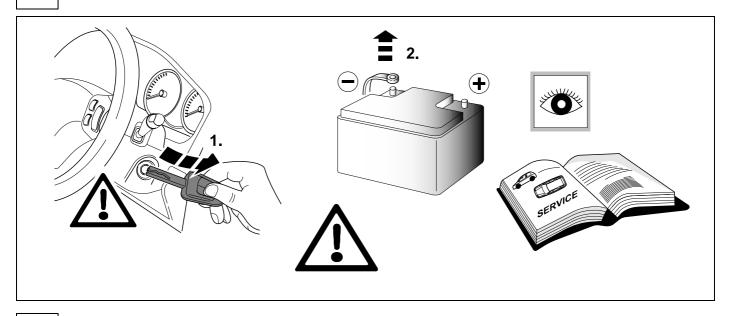

#### Reference:

The following information must be reviewed before beginning the assembly:

The installation instructions are to be thoroughly read.

The installation should be carried out by qualified personnel with the relevant technical knowledge. The vehicle manufacturers' current technical notices and information on retrofitting must be followed. The removal and replacement instructions found in the current repair manuals must be followed.

It must be ensured that the vehicle is technically suitable for the installation of a trailer hitch.

**TOOLS** 

| 1 | ye | $\triangleleft$ |
|---|----|-----------------|
| 2 | bk | 1 3 P           |
| 3 | wh | ÷               |
| 4 | gn |                 |
| 5 | bu |                 |
| 6 | rd | Stop            |
| 7 | bn |                 |