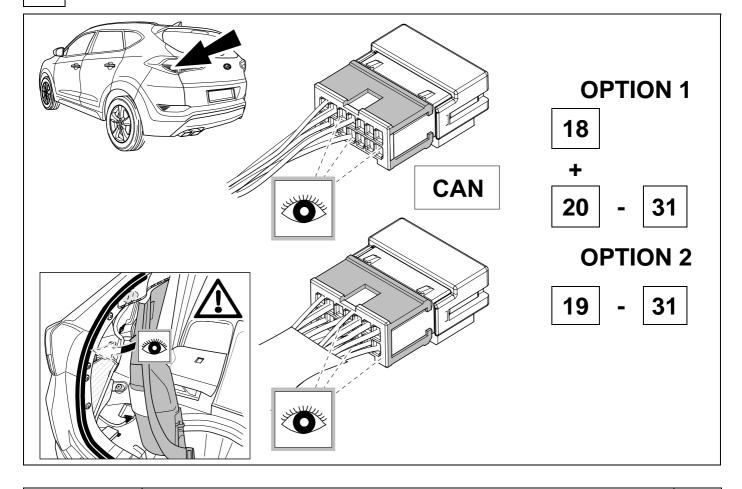

ler hitch.





**TOOLS** 























| 1 | ye | $\triangleleft$ |
|---|----|-----------------|
| 2 | bk | 1 3 P           |
| 3 | wh | ÷               |
| 4 | gn |                 |
| 5 | bu |                 |
| 6 | rd | Stop            |
| 7 | bn |                 |

| 8    | bk    | wh    | gy   | gn    | rd  | bu   | ye     | bn    | pu     | or     | no              |
|------|-------|-------|------|-------|-----|------|--------|-------|--------|--------|-----------------|
| (GB) | black | white | grey | green | red | blue | yellow | brown | purple | orange | not<br>occupied |



7 / 20











## **SPORTAGE 01/16 >> 09/18**









#### **SPORTAGE 10/18 >>**



## **15 OPTION 1**



9

## **SPORTAGE 01/16 >> 09/18**









**SPORTAGE 01/16 >> 09/18** 



17 TUCSON



# 18 OPTION 1 TUCSON



# 19 OPTION 2 TUCSON



750064a020419B8 12 / 20









#### **30** SPORTAGE 01/16 >> 09/18













23





30

#### **SPORTAGE 10/18 >>**



Hot all times!









750064a020419B8 14 / 20





#### **TUCSON**



#### **25 OPTIONAL**



750064a020419B8 15 / 20

# 26 OPTIONAL





## **Trailer Brake Preparation**

















#### 28 CHECK ALL LIGHTING FUNCTIONS



#### 29 CHECK BULB OUT DETECTION







750064a020419B8 17 / 20



#### Status LED for self-diagnosis



750064a020419B8 19 / 20





Subject to change in terms of construction, equipment and colour, and may contain errors.

The information and illustrations are non-binding.

#### Scan this for our full E-Kit catalogue



750064a020419B8 20 / 20