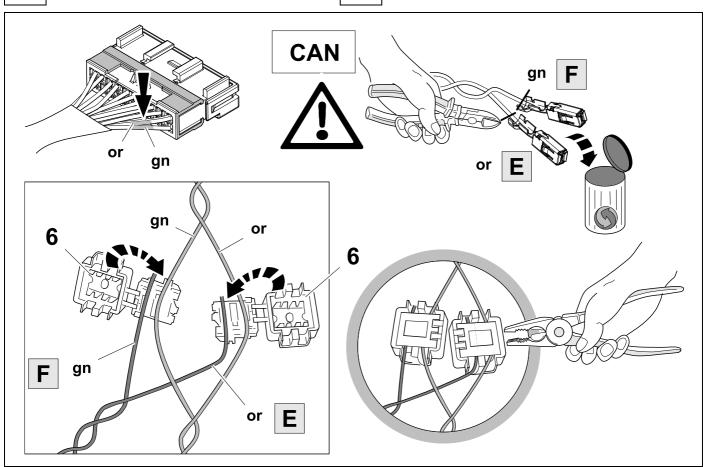

ion of a trailer hitch.





**TOOLS** 























| 1 | ye | $\triangleleft$ |
|---|----|-----------------|
| 2 | bk | 1 3 P           |
| 3 | wh | ÷               |
| 4 | gn |                 |
| 5 | bu |                 |
| 6 | rd | Stop            |
| 7 | bn |                 |

| 8    | bk    | wh    | gy   | gn    | rd  | bu   | ye     | bn    | pu     | or     | no              |
|------|-------|-------|------|-------|-----|------|--------|-------|--------|--------|-----------------|
| (GB) | black | white | grey | green | red | blue | yellow | brown | purple | orange | not<br>occupied |



7 / 20











## **SPORTAGE 01/16 >> 09/18**









#### **SPORTAGE 10/18 >>**



## **15 OPTION 1**



9

## **SPORTAGE 01/16 >> 09/18**









**SPORTAGE 01/16 >> 09/18** 



17 TUCSON



# 18 OPTION 1 TUCSON



# 19 OPTION 2 TUCSON



750064a020419B8 12 / 20









#### **30** SPORTAGE 01/16 >> 09/18













23





30

#### **SPORTAGE 10/18 >>**



Hot all times!









750064a020419B8 14 / 20





#### **TUCSON**



#### **25 OPTIONAL**



750064a020419B8 15 / 20

# 26 OPTIONAL





## **Trailer Brake Preparation**

















#### 28 CHECK ALL LIGHTING FUNCTIONS



#### 29 CHECK BULB OUT DETECTION







750064a020419B8 17 / 20



#### Status LED for self-diagnosis



750064a020419B8 19 / 20





Subject to change in terms of construction, equipment and colour, and may contain errors.

The information and illustrations are non-binding.

#### Scan this for our full E-Kit catalogue



750064a020419B8 20 / 20