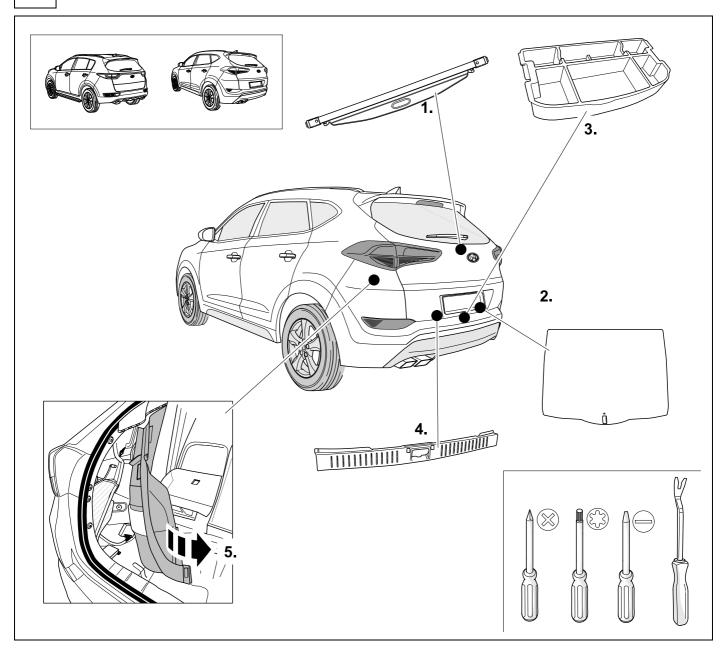

It must be ensured that the vehicle is technically suitable for the installation of a trailer hitch.

**TOOLS** 

| 1 | ye | $\triangleleft$ |
|---|----|-----------------|
| 2 | bk | 1 3 P           |
| 3 | wh | ÷               |
| 4 | gn |                 |
| 5 | bu |                 |
| 6 | rd | Stop            |
| 7 | bn |                 |