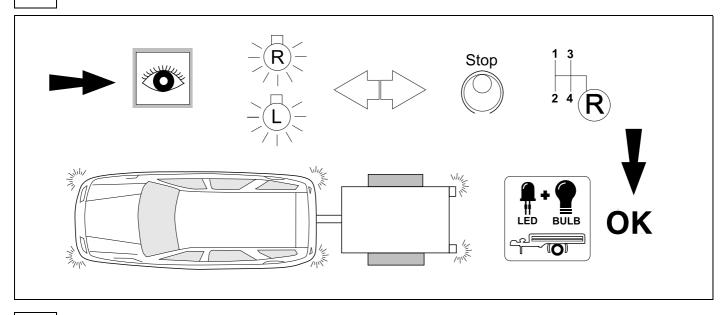

#### 28 CHECK ALL LIGHTING FUNCTIONS

#### 29 CHECK BULB OUT DETECTION

750064a020419B8 17 / 20