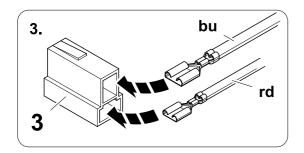

It must be ensured that the vehicle is technically suitable for the installation of a trailer hitch.

**TOOLS** 

| 1 | ye | $\triangleleft$ |
|---|----|-----------------|
| 2 | bk | 1 3 P           |
| 3 | wh | ÷               |
| 4 | gn |                 |
| 5 | bu |                 |
| 6 | rd | Stop            |
| 7 | bn |                 |

| 8    | bk    | wh    | gy   | gn    | rd  | bu   | ye     | bn    | pu     | or     | no              |
|------|-------|-------|------|-------|-----|------|--------|-------|--------|--------|-----------------|
| (GB) | black | white | grey | green | red | blue | yellow | brown | purple | orange | not<br>occupied |