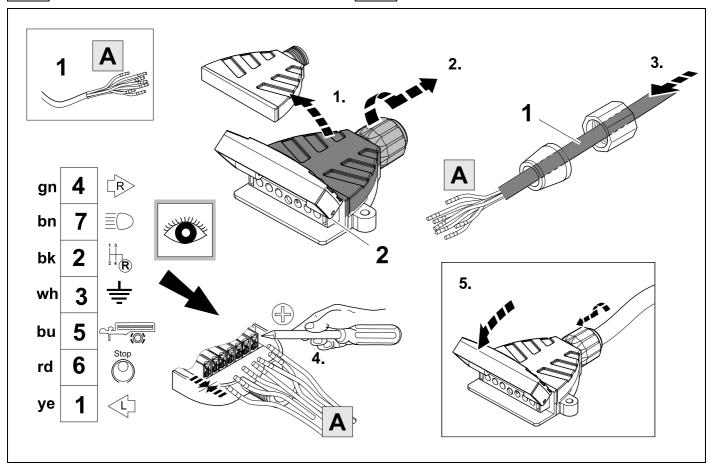

It must be ensured that the vehicle is technically suitable for the installation of a trailer hitch.

**TOOLS** 

| 1 | ye | $\triangleleft$ |
|---|----|-----------------|
| 2 | bk | 1 3 P           |
| 3 | wh | ÷               |
| 4 | gn |                 |
| 5 | bu |                 |
| 6 | rd | Stop            |
| 7 | bn |                 |

| 8    | bk    | wh    | gy   | gn    | rd  | bu   | ye     | bn    | pu     | or     | no              |
|------|-------|-------|------|-------|-----|------|--------|-------|--------|--------|-----------------|
| (GB) | black | white | grey | green | red | blue | yellow | brown | purple | orange | not<br>occupied |