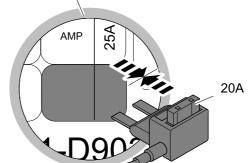

5 | bu |                 |
| 6 | rd | Stop            |
| 7 | bn |                 |

| 8    | bk    | wh    | gy   | gn    | rd  | bu   | ye     | bn    | pu     | or     | no              |
|------|-------|-------|------|-------|-----|------|--------|-------|--------|--------|-----------------|
| (GB) | black | white | grey | green | red | blue | yellow | brown | purple | orange | not<br>occupied |



7 / 20











## **SPORTAGE 01/16 >> 09/18**









#### **SPORTAGE 10/18 >>**



## **15 OPTION 1**



9

## **SPORTAGE 01/16 >> 09/18**









**SPORTAGE 01/16 >> 09/18** 



17 TUCSON



# 18 OPTION 1 TUCSON



# 19 OPTION 2 TUCSON



750064a020419B8 12 / 20









#### **30** SPORTAGE 01/16 >> 09/18













23





30

#### **SPORTAGE 10/18 >>**



Hot all times!









750064a020419B8 14 / 20





#### **TUCSON**



#### **25 OPTIONAL**



750064a020419B8 15 / 20

# 26 OPTIONAL





## **Trailer Brake Preparation**

















#### 28 CHECK ALL LIGHTING FUNCTIONS



#### 29 CHECK BULB OUT DETECTION







750064a020419B8 17 / 20



#### Status LED for self-diagnosis



750064a020419B8 19 / 20





Subject to change in terms of construction, equipment and colour, and may contain errors.

The information and illustrations are non-binding.

#### Scan this for our full E-Kit catalogue



750064a020419B8 20 / 20