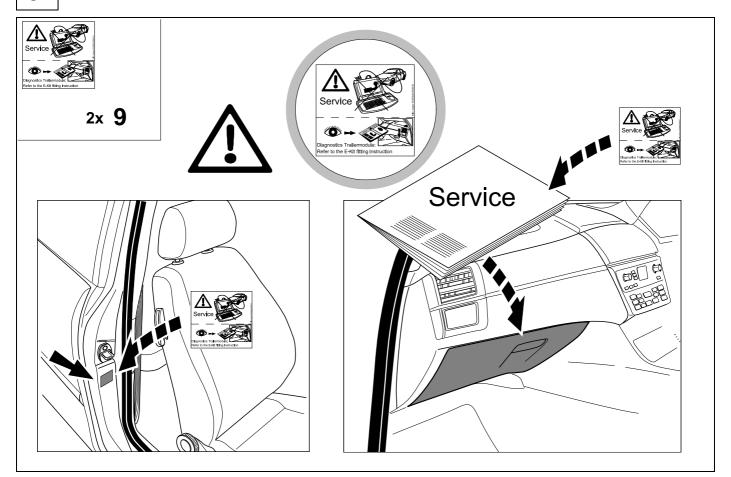

------|-----------------|
| (GB) | black | white | grey | green | red | blue | yellow | brown | purple | orange | not<br>occupied |



7 / 20











## **SPORTAGE 01/16 >> 09/18**









#### **SPORTAGE 10/18 >>**



## **15 OPTION 1**



9

## **SPORTAGE 01/16 >> 09/18**









**SPORTAGE 01/16 >> 09/18** 



17 TUCSON



# 18 OPTION 1 TUCSON



# 19 OPTION 2 TUCSON



750064a020419B8 12 / 20









#### **30** SPORTAGE 01/16 >> 09/18













23





30

#### **SPORTAGE 10/18 >>**



Hot all times!









750064a020419B8 14 / 20





#### **TUCSON**



#### **25 OPTIONAL**



750064a020419B8 15 / 20

# 26 OPTIONAL





## **Trailer Brake Preparation**

















#### 28 CHECK ALL LIGHTING FUNCTIONS



#### 29 CHECK BULB OUT DETECTION







750064a020419B8 17 / 20



#### Status LED for self-diagnosis



750064a020419B8 19 / 20





Subject to change in terms of construction, equipment and colour, and may contain errors.

The information and illustrations are non-binding.

#### Scan this for our full E-Kit catalogue



750064a020419B8 20 / 20