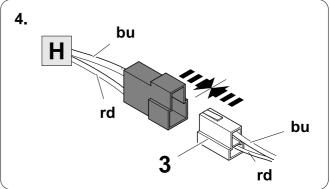

It must be ensured that the vehicle is technically suitable for the installation of a trailer hitch.

**TOOLS** 

| 1 | ye | $\triangleleft$ |
|---|----|-----------------|
| 2 | bk | 1 3 P           |
| 3 | wh | ÷               |
| 4 | gn |                 |
| 5 | bu |                 |
| 6 | rd | Stop            |
| 7 | bn |                 |

| 8    | bk    | wh    | gy   | gn    | rd  | bu   | ye     | bn    | pu     | or     | no              |
|------|-------|-------|------|-------|-----|------|--------|-------|--------|--------|-----------------|
| (GB) | black | white | grey | green | red | blue | yellow | brown | purple | orange | not<br>occupied |