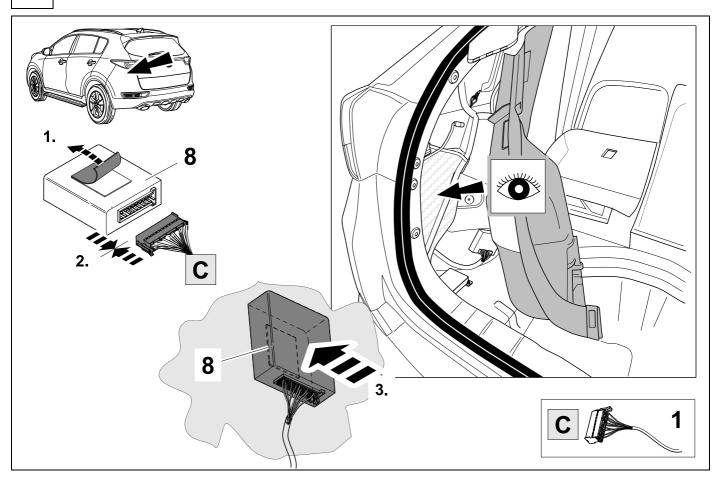

e followed. The removal and replacement instructions found in the current repair manuals must be followed.

It must be ensured that the vehicle is technically suitable for the installation of a trailer hitch.





**TOOLS** 























| 1 | ye | $\triangleleft$ |
|---|----|-----------------|
| 2 | bk | 1 3 P           |
| 3 | wh | ÷               |
| 4 | gn |                 |
| 5 | bu |                 |
| 6 | rd | Stop            |
| 7 | bn |                 |

| 8    | bk    | wh    | gy   | gn    | rd  | bu   | ye     | bn    | pu     | or     | no              |
|------|-------|-------|------|-------|-----|------|--------|-------|--------|--------|-----------------|
| (GB) | black | white | grey | green | red | blue | yellow | brown | purple | orange | not<br>occupied |



7 / 20











## **SPORTAGE 01/16 >> 09/18**









#### **SPORTAGE 10/18 >>**



## **15 OPTION 1**



9

## **SPORTAGE 01/16 >> 09/18**









**SPORTAGE 01/16 >> 09/18** 



17 TUCSON



# 18 OPTION 1 TUCSON



# 19 OPTION 2 TUCSON



750064a020419B8 12 / 20









#### **30** SPORTAGE 01/16 >> 09/18













23





30

#### **SPORTAGE 10/18 >>**



Hot all times!









750064a020419B8 14 / 20





#### **TUCSON**



#### **25 OPTIONAL**



750064a020419B8 15 / 20

# 26 OPTIONAL





## **Trailer Brake Preparation**

















#### 28 CHECK ALL LIGHTING FUNCTIONS



#### 29 CHECK BULB OUT DETECTION







750064a020419B8 17 / 20



#### Status LED for self-diagnosis



750064a020419B8 19 / 20





Subject to change in terms of construction, equipment and colour