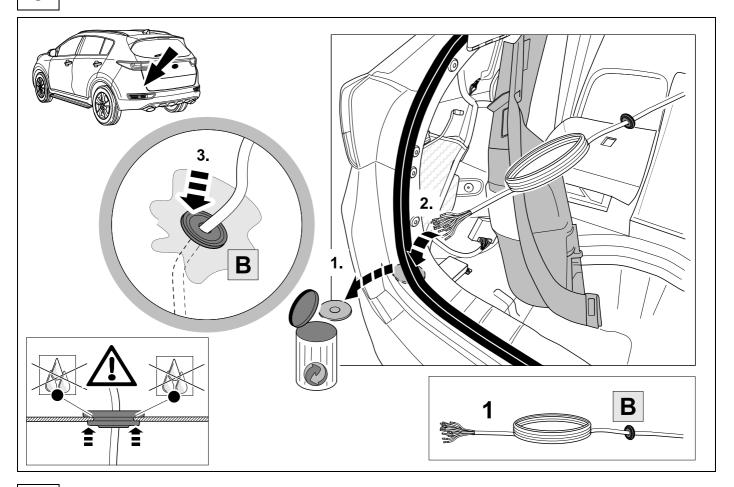

#### Installation instructions







#### 750064EJ

# HYUNDAI Tucson KIA Sportage

07/15 >> 01/16 >>



SCAN FOR LATEST INSTRUCTIONS













#### Reference:

The following information must be reviewed before beginning the assembly:

The installation instructions are to be thoroughly read.

The installation should be carried out by qualified personnel with the relevant technical knowledge. The vehicle manufacturers' current technical notices and information on retrofitting must be followed. The removal and replacement instructions found in the current repair manuals must be followed.

It must be ensured that the vehicle is technically suitable for the installation of a trailer hitch.





**TOOLS** 























| 1 | ye | $\triangleleft$ |
|---|----|-----------------|
| 2 | bk | 1 3 P           |
| 3 | wh | ÷               |
| 4 | gn |                 |
| 5 | bu |                 |
| 6 | rd | Stop            |
| 7 | bn |                 |

| 8    | bk    | wh    | gy   | gn    | rd  | bu   | ye     | bn    | pu     | or     | no              |
|------|-------|-------|------|-------|-----|------|--------|-------|--------|--------|-----------------|
| (GB) | black | white | grey | green | red | blue | yellow | brown | purple | orange | not<br>occupied |



7 / 20











## **SPORTAGE 01/16 >> 09/18**









#### **SPORTAGE 10/18 >>**



## **15 OPTION 1**



9

## **SPORTAGE 01/16 >> 09/18**









**SPORTAGE 01/16 >> 09/18** 



17 TUCSON



# 18 OPTION 1 TUCSON



# 19 OPT