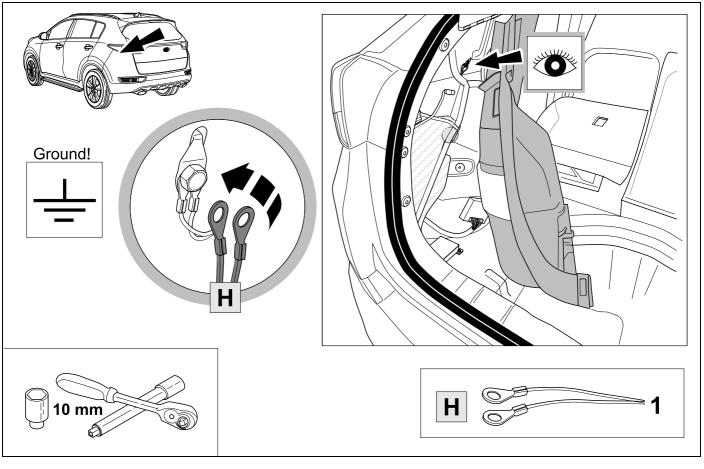

. The removal and replacement instructions found in the current repair manuals must be followed.

It must be ensured that the vehicle is technically suitable for the installation of a trailer hitch.





**TOOLS** 























| 1 | ye | $\triangleleft$ |
|---|----|-----------------|
| 2 | bk | 1 3 P           |
| 3 | wh | ÷               |
| 4 | gn |                 |
| 5 | bu |                 |
| 6 | rd | Stop            |
| 7 | bn |                 |

| 8    | bk    | wh    | gy   | gn    | rd  | bu   | ye     | bn    | pu     | or     | no              |
|------|-------|-------|------|-------|-----|------|--------|-------|--------|--------|-----------------|
| (GB) | black | white | grey | green | red | blue | yellow | brown | purple | orange | not<br>occupied |



7 / 20











## **SPORTAGE 01/16 >> 09/18**









#### **SPORTAGE 10/18 >>**



## **15 OPTION 1**



9

## **SPORTAGE 01/16 >> 09/18**









**SPORTAGE 01/16 >> 09/18** 



17 TUCSON



# 18 OPTION 1 TUCSON



# 19 OPTION 2 TUCSON



750064a020419B8 12 / 20









#### **30** SPORTAGE 01/16 >> 09/18













23





30

#### **SPORTAGE 10/18 >>**



Hot all times!









750064a020419B8 14 / 20





#### **TUCSON**



#### **25 OPTIONAL**



750064a020419B8 15 / 20

# 26 OPTIONAL





## **Trailer Brake Preparation**

















#### 28 CHECK ALL LIGHTING FUNCTIONS



#### 29 CHECK BULB OUT DETECTION







750064a020419B8 17 / 20



#### Status LED for self-diagnosis



750064a020419B8 19 / 20





Subject to change in terms of construction, equipment and colour, and may