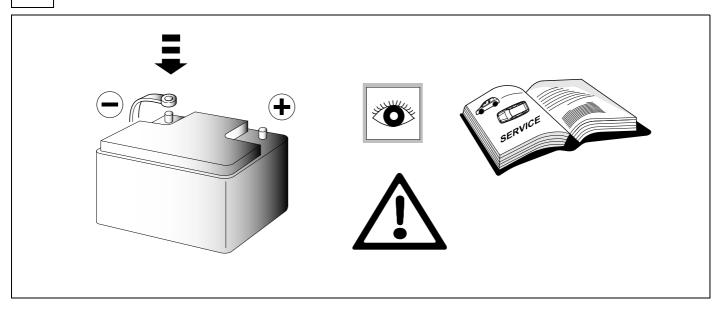

It must be ensured that the vehicle is technically suitable for the installation of a trailer hitch.

**TOOLS** 

| 1 | ye | $\triangleleft$ |
|---|----|-----------------|
| 2 | bk | 1 3 P           |
| 3 | wh | ÷               |
| 4 | gn |                 |
| 5 | bu |                 |
| 6 | rd | Stop            |
| 7 | bn |                 |