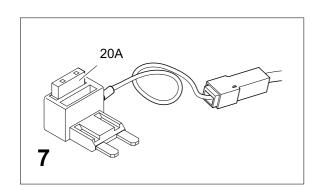

#### Status LED for self-diagnosis

750064a020419B8 19 / 20

Subject to change in terms of construction, equipment and colour, and may contain errors.

The information and illustrations are non-binding.