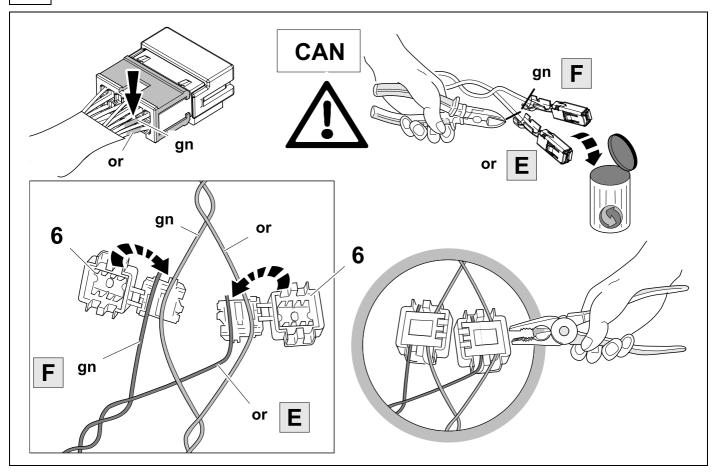

| 1 | ye | $\triangleleft$ |
|---|----|-----------------|
| 2 | bk | 1 3 P           |
| 3 | wh | ÷               |
| 4 | gn |                 |
| 5 | bu |                 |
| 6 | rd | Stop            |
| 7 | bn |                 |

| 8    | bk    | wh    | gy   | gn    | rd  | bu   | ye     | bn    | pu     | or     | no              |
|------|-------|-------|------|-------|-----|------|--------|-------|--------|--------|-----------------|
| (GB) | black | white | grey | green | red | blue | yellow | brown | purple | orange | not<br>occupied |



7 / 20











## **SPORTAGE 01/16 >> 09/18**









#### **SPORTAGE 10/18 >>**



## **15 OPTION 1**



9

## **SPORTAGE 01/16 >> 09/18**









**SPORTAGE 01/16 >> 09/18** 



17 TUCSON



# 18 OPTION 1 TUCSON



# 19 OPTION 2 TUCSON



750064a020419B8 12 / 20









#### **30** SPORTAGE 01/16 >> 09/18













23





30

#### **SPORTAGE 10/18 >>**



Hot all times!









750064a020419B8 14 / 20





#### **TUCSON**



#### **25 OPTIONAL**



750064a020419B8 15 / 20

# 26 OPTIONAL





## **Trailer Brake Preparation**

















#### 28 CHECK ALL LIGHTING FUNCTIONS



#### 29 CHECK BULB OUT DETECTION







750064a020419B8 17 / 20



#### Status LED for self-diagnosis



750064a020419B8 19 / 20





Subject to change in terms of construction, equipment and colour, and may contain errors.

The information and illustrations are non-binding.

#### Scan this for our full E-Kit catalogue



750064a020419B8 20 / 20