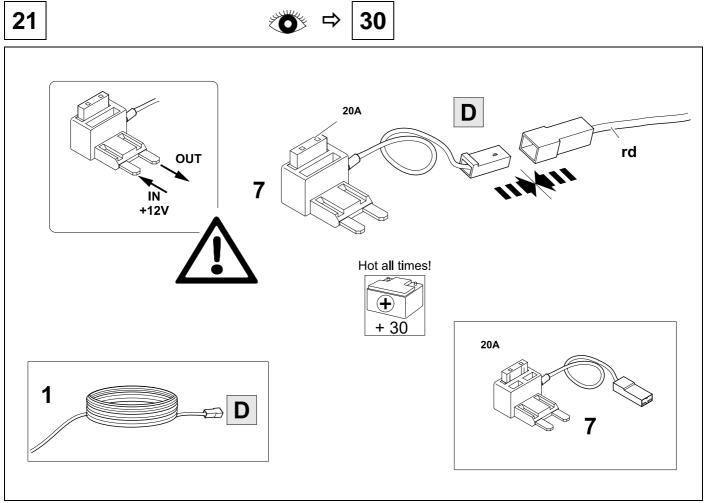

|
|---|----|-----------------|
| 2 | bk | 1 3 P           |
| 3 | wh | ÷               |
| 4 | gn |                 |
| 5 | bu |                 |
| 6 | rd | Stop            |
| 7 | bn |                 |

| 8    | bk    | wh    | gy   | gn    | rd  | bu   | ye     | bn    | pu     | or     | no              |
|------|-------|-------|------|-------|-----|------|--------|-------|--------|--------|-----------------|
| (GB) | black | white | grey | green | red | blue | yellow | brown | purple | orange | not<br>occupied |



7 / 20











## **SPORTAGE 01/16 >> 09/18**









#### **SPORTAGE 10/18 >>**



## **15 OPTION 1**



9

## **SPORTAGE 01/16 >> 09/18**









**SPORTAGE 01/16 >> 09/18** 



17 TUCSON



# 18 OPTION 1 TUCSON



# 19 OPTION 2 TUCSON



750064a020419B8 12 / 20









#### **30** SPORTAGE 01/16 >> 09/18













23





30

#### **SPORTAGE 10/18 >>**



Hot all times!









750064a020419B8 14 / 20





#### **TUCSON**



#### **25 OPTIONAL**



750064a020419B8 15 / 20

# 26 OPTIONAL





## **Trailer Brake Preparation**

















#### 28 CHECK ALL LIGHTING FUNCTIONS



#### 29 CHECK BULB OUT DETECTION







750064a020419B8 17 / 20



#### Status LED for self-diagnosis



750064a020419B8 19 / 20





Subject to change in terms of construction, equipment and colour, and may contain errors.

The information and illustrations are non-binding.

#### Scan this for our full E-Kit catalogue



750064a020419B8 20 / 20