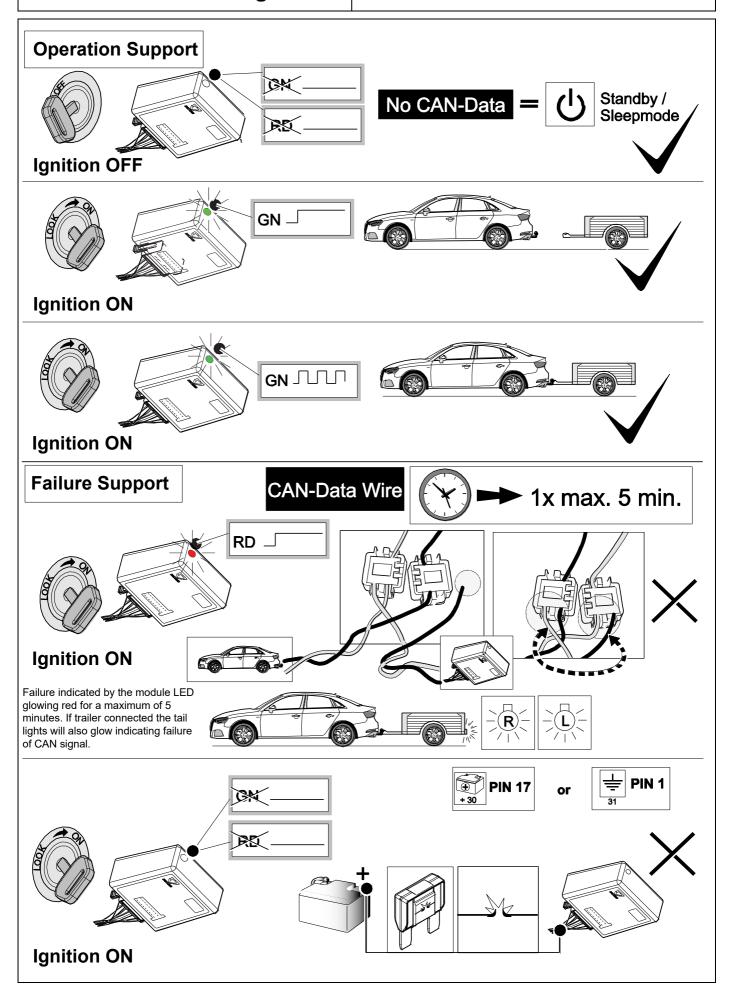

#### Status LED for self-diagnosis

750064a020419B8 19 / 20

Subject to change in terms of construction, equipment and colour, and may contain errors.

The information and illustrations are non-binding.