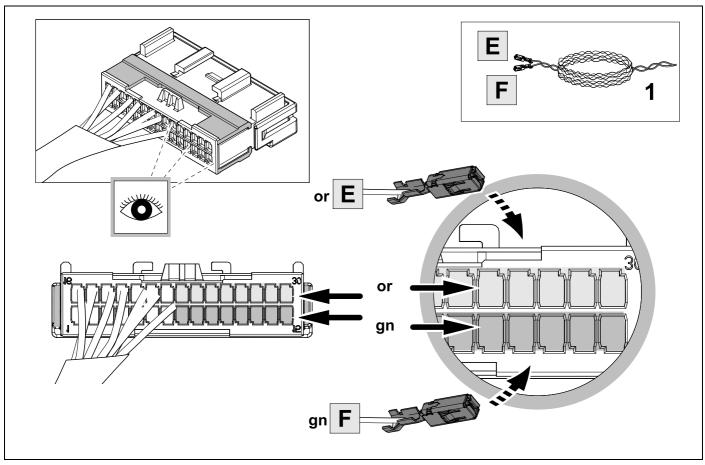

technically suitable for the installation of a trailer hitch.





**TOOLS** 























| 1 | ye | $\triangleleft$ |
|---|----|-----------------|
| 2 | bk | 1 3 P           |
| 3 | wh | ÷               |
| 4 | gn |                 |
| 5 | bu |                 |
| 6 | rd | Stop            |
| 7 | bn |                 |

| 8    | bk    | wh    | gy   | gn    | rd  | bu   | ye     | bn    | pu     | or     | no              |
|------|-------|-------|------|-------|-----|------|--------|-------|--------|--------|-----------------|
| (GB) | black | white | grey | green | red | blue | yellow | brown | purple | orange | not<br>occupied |



7 / 20











## **SPORTAGE 01/16 >> 09/18**









#### **SPORTAGE 10/18 >>**



## **15 OPTION 1**



9

## **SPORTAGE 01/16 >> 09/18**









**SPORTAGE 01/16 >> 09/18** 



17 TUCSON



# 18 OPTION 1 TUCSON



# 19 OPTION 2 TUCSON



750064a020419B8 12 / 20









#### **30** SPORTAGE 01/16 >> 09/18













23





30

#### **SPORTAGE 10/18 >>**



Hot all times!









750064a020419B8 14 / 20





#### **TUCSON**



#### **25 OPTIONAL**



750064a020419B8 15 / 20

# 26 OPTIONAL





## **Trailer Brake Preparation**

















#### 28 CHECK ALL LIGHTING FUNCTIONS



#### 29 CHECK BULB OUT DETECTION







750064a020419B8 17 / 20



#### Status LED for self-diagnosis



750064a020419B8 19 / 20





Subject to change in terms of construction, equipment and colour, and may contain errors.

The information and illustrations are non-binding.

#### Scan this for our full E-Kit catalogue



750064a020419B8 20 /