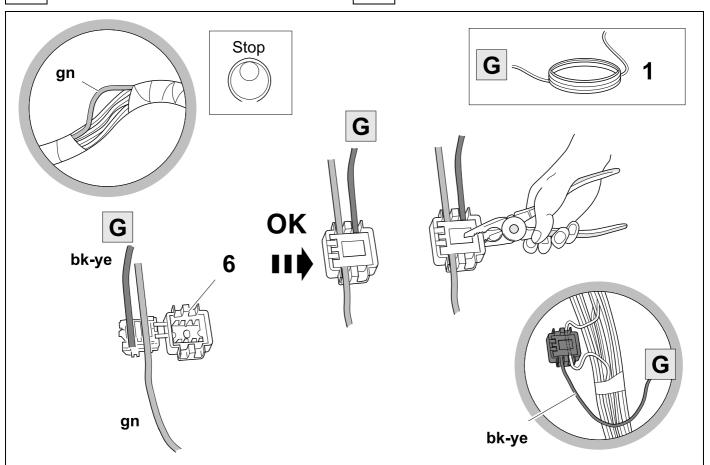

It must be ensured that the vehicle is technically suitable for the installation of a trailer hitch.

**TOOLS** 

| 1 | ye | $\triangleleft$ |
|---|----|-----------------|
| 2 | bk | 1 3 P           |
| 3 | wh | ÷               |
| 4 | gn |                 |
| 5 | bu |                 |
| 6 | rd | Stop            |
| 7 | bn |                 |

| 8    | bk    | wh    | gy   | gn    | rd  | bu   | ye     | bn    | pu     | or     | no              |
|------|-------|-------|------|-------|-----|------|--------|-------|--------|--------|-----------------|
| (GB) | black | white | grey | green | red | blue | yellow | brown | purple | orange | not<br>occupied |