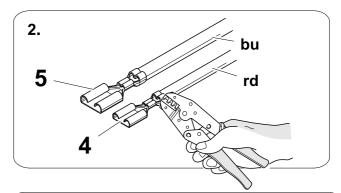

It must be ensured that the vehicle is technically suitable for the installation of a trailer hitch.

**TOOLS** 

| 1 | ye | $\triangleleft$ |
|---|----|-----------------|
| 2 | bk | 1 3 P           |
| 3 | wh | ÷               |
| 4 | gn |                 |
| 5 | bu |                 |
| 6 | rd | Stop            |
| 7 | bn |                 |

| 8    | bk    | wh    | gy   | gn    | rd  | bu   | ye     | bn    | pu     | or     | no              |
|------|-------|-------|------|-------|-----|------|--------|-------|--------|--------|-----------------|
| (GB) | black | white | grey | green | red | blue | yellow | brown | purple | orange | not<br>occupied |