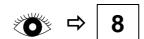

#### Installation instructions







#### 750064EJ

# HYUNDAI Tucson KIA Sportage

07/15 >> 01/16 >>



SCAN FOR LATEST INSTRUCTIONS













#### Reference:

The following information must be reviewed before beginning the assembly:

The installation instructions are to be thoroughly read.

The installation should be carried out by qualified personnel with the relevant technical knowledge. The vehicle manufacturers' current technical notices and information on retrofitting must be followed. The removal and replacement instructions found in the current repair manuals must be followed.

It must be ensured that the vehicle is technically suitable for the installation of a trailer hitch.





**TOOLS** 























| 1 | ye | $\triangleleft$ |
|---|----|-----------------|
| 2 | bk | 1 3 P           |
| 3 | wh | ÷               |
| 4 | gn |                 |
| 5 | bu |                 |
| 6 | rd | Stop            |
| 7 | bn |                 |

| 8    | bk    | wh    | gy   | gn    | rd  | bu   | ye     | bn    | pu     | or     | no              |
|------|-------|-------|------|-------|-----|------|--------|-------|--------|--------|-----------------|
| (GB) | black | white | grey | green | red | blue | yellow | brown | purple | orange | not<br>occupied |



7 / 20











## **SPORTAGE 01/16 >> 09/18**









#### **SPORTAGE 10/18 >>**



## **15 OPTION 1**



9

## **SPORTAGE 01/16 >> 09/18**









**SPORTAGE 01/16 >> 09/18** 



17 TUCSON



# 18 OPTION 1 TUCSON



# 19 OPTION 2 TUCSON