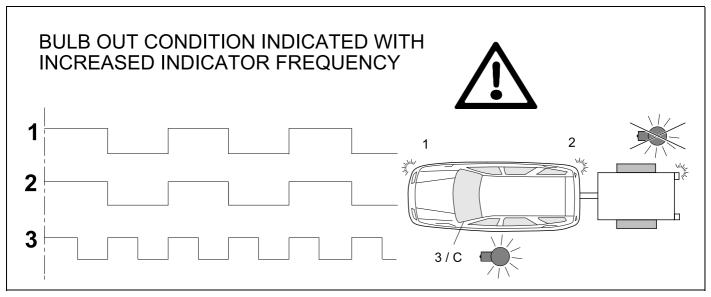

#### 29 CHECK BULB OUT DETECTION

750064a020419B8 17 / 20

#### Status LED for self-diagnosis

750064a020419B8 19 / 20

Subject to change in terms of construction, equipment and colour, and may contain errors.

The information and illustrations are non-binding.