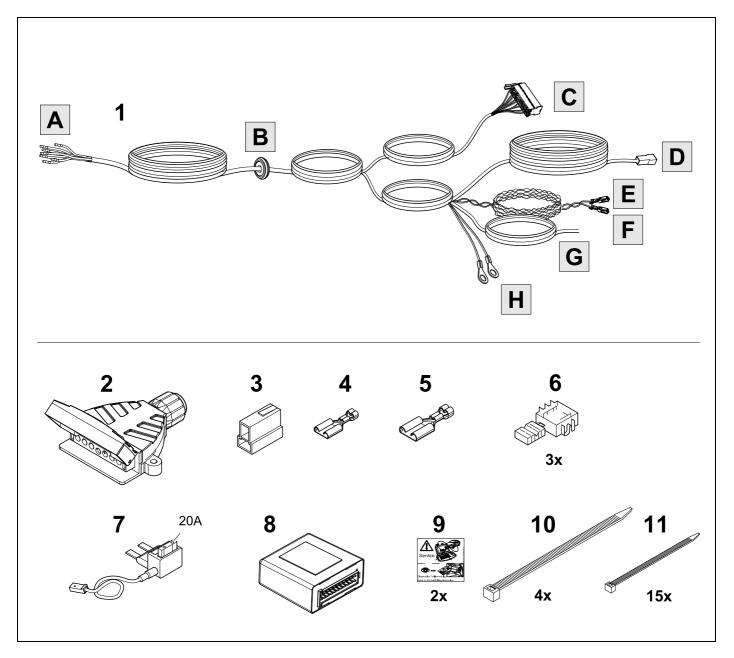

It must be ensured that the vehicle is technically suitable for the installation of a trailer hitch.

**TOOLS** 

| 1 | ye | $\triangleleft$ |
|---|----|-----------------|
| 2 | bk | 1 3 P           |
| 3 | wh | ÷               |
| 4 | gn |                 |
| 5 | bu |                 |
| 6 | rd | Stop            |
| 7 | bn |                 |

| 8    | bk    | wh    | gy   | gn    | rd  | bu   | ye     | bn    | pu     | or     | no              |
|------|-------|-------|------|-------|-----|------|--------|-------|--------|--------|-----------------|
| (GB) | black | white | grey | green | red | blue | yellow | brown | purple | orange | not<br>occupied |