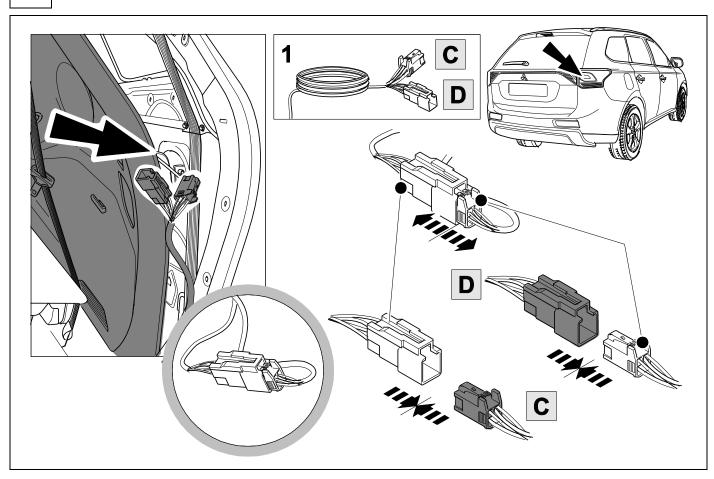

ally suitable for the installation of a trailer hitch.

#### **OVERVIEW**



750066a200318B8 2 / 20









## **TOOLS**



1



## 2 REMOVE





4 OPTION 1



**OPTION 1** 





6 OPTION 2



750066a200318B8 7 / 20

**OPTION 2** 



8









750066a200318B8 9 / 20



| 1 | ye | $\bigcirc$   |
|---|----|--------------|
| 2 | bk | 1 3<br>2 4 R |
| 3 | wh | ÷            |
| 4 | gn | $\Diamond$   |
| 5 | bu |              |
| 6 | rd | Stop         |
| 7 | bn |              |

| 12   | bk    | wh    | gy   | gn    | rd  | bu   | ye     | bn    | pu     | or     | no              |
|------|-------|-------|------|-------|-----|------|--------|-------|--------|--------|-----------------|
| (GB) | black | white | grey | green | red | blue | yellow | brown | purple | orange | not<br>occupied |



10 / 20









750066a200318B8 12 / 20



**12** 

#### **OUTLANDER**



750066a200318B8 13 / 20

#### **OUTLANDER**



## 20 OUTLANDER



#### **OUTLANDER PHEV**



750066a200318B8 15 / 20



### **OUTLANDER PHEV**























6 7 8



#### 27 CHECK ALL LIGHTING FUNCTIONS



#### 28 CHECK BULB OUT DETECTION



750066a200318B8 18 / 20







750066a200318B8 19 / 20





Subject to change in terms of construction, equipment and colour, and may contain errors.

The information and illustrations are non-binding.

750066a200318B8 20 / 20