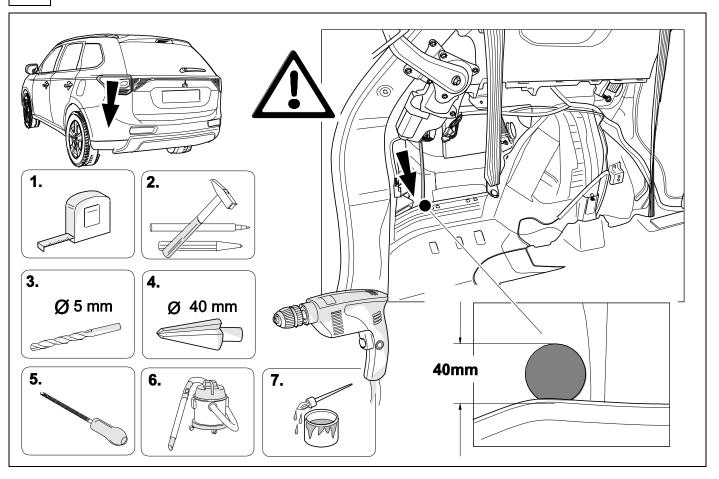

# Mitsubishi Outlander Mitsubishi Outlander PHEV

11/12 >>

10/13 >>

#### 750066



#### **Installation instructions**

#### Reference:

GB

The following information must be reviewed before beginning the assembly:

The installation instructions are to be thoroughly read.

The installation should be carried out by qualified personnel with the relevant technical knowledge. The vehicle manufacturers' current technical notices and information on retrofitting must be followed. The removal and replacement instructions found in the current repair manuals must be followed. It must be ensured that the vehicle is technically suitable for the installation of a trailer hitch.

#### **OVERVIEW**



750066a200318B8 2 / 20









## **TOOLS**



1



## 2 REMOVE





4 OPTION 1



**OPTION 1** 





6 OPTION 2



750066a200318B8 7 / 20

**OPTION 2** 



8









750066a200318B8 9 / 20



| 1 | ye | $\bigcirc$   |
|---|----|--------------|
| 2 | bk | 1 3<br>2 4 R |
| 3 | wh | ÷            |
| 4 | gn | $\Diamond$   |
| 5 | bu |              |
| 6 | rd | Stop         |
| 7 | bn |              |

| 12   | bk    | wh    | gy   | gn    | rd  | bu   | ye     | bn    | pu     | or     | no              |
|------|-------|-------|------|-------|-----|------|--------|-------|--------|--------|-----------------|
| (GB) | black | white | grey | green | red | blue | yellow | brown | purple | orange | not<br>occupied |



10 / 20









750066a200318B8 12 / 20



**12** 

#### **OUTLANDER**



750066a200318B8 13 / 20

#### **OUTLANDER**



## 20 OUTLANDER



#### **OUTLANDER