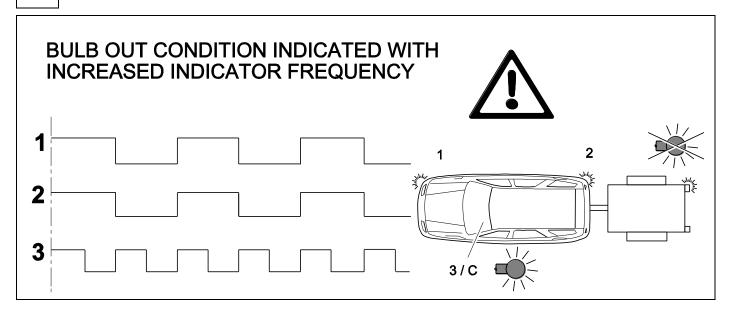

#### 28 CHECK BULB OUT DETECTION

750066a200318B8 18 / 20

750066a200318B8 19 / 20

Subject to change in terms of construction, equipment and colour, and may contain errors.

The information and illustrations are non-binding.