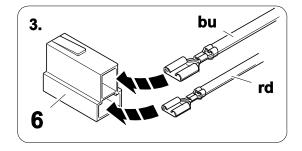

## 2 REMOVE

4 OPTION 1

**OPTION 1** 

6 OPTION 2

750066a200318B8 7 / 20

**OPTION 2** 

8

750066a200318B8 9 / 20

| 1 | ye | $\bigcirc$   |
|---|----|--------------|
| 2 | bk | 1 3<br>2 4 R |
| 3 | wh | ÷            |
| 4 | gn | $\Diamond$   |
| 5 | bu |              |
| 6 | rd | Stop         |
| 7 | bn |              |