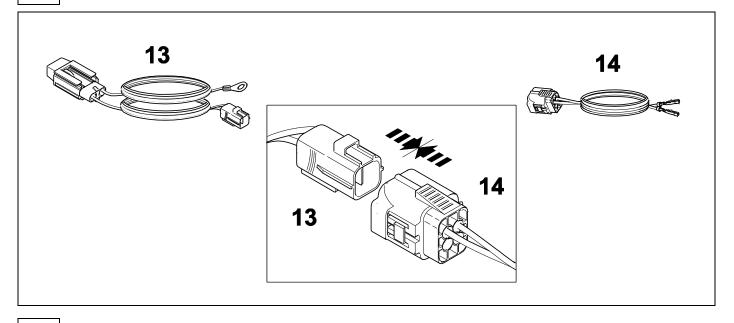

50066a200318B8 7 / 20

**OPTION 2** 



8









750066a200318B8 9 / 20



| 1 | ye | $\bigcirc$   |
|---|----|--------------|
| 2 | bk | 1 3<br>2 4 R |
| 3 | wh | ÷            |
| 4 | gn | $\Diamond$   |
| 5 | bu |              |
| 6 | rd | Stop         |
| 7 | bn |              |

| 12   | bk    | wh    | gy   | gn    | rd  | bu   | ye     | bn    | pu     | or     | no              |
|------|-------|-------|------|-------|-----|------|--------|-------|--------|--------|-----------------|
| (GB) | black | white | grey | green | red | blue | yellow | brown | purple | orange | not<br>occupied |



10 / 20









750066a200318B8 12 / 20



**12** 

#### **OUTLANDER**



750066a200318B8 13 / 20

#### **OUTLANDER**



## 20 OUTLANDER



#### **OUTLANDER PHEV**



750066a200318B8 15 / 20



### **OUTLANDER PHEV**























6 7 8



#### 27 CHECK ALL LIGHTING FUNCTIONS



#### 28 CHECK BULB OUT DETECTION



750066a200318B8 18 / 20







750066a200318B8 19 / 20





Subject to change in terms of construction, equipment and colour, and may contain errors.

The information and illustrations are non-binding.

750066a200318B8 20 / 20