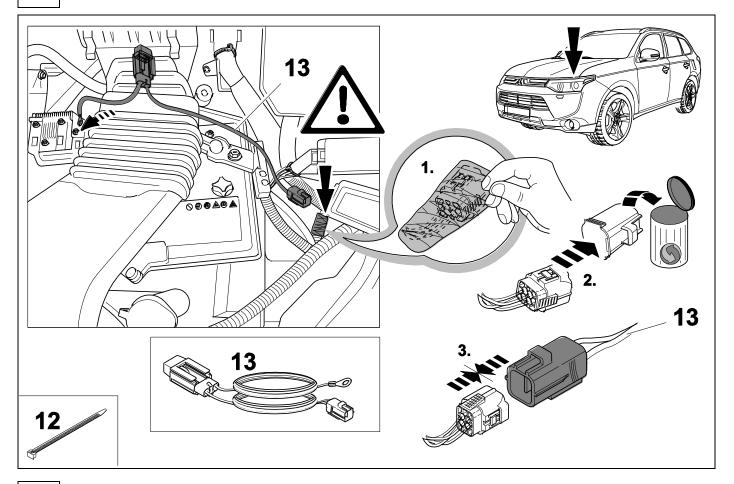

1



## 2 REMOVE





4 OPTION 1



**OPTION 1** 





6 OPTION 2



750066a200318B8 7 / 20

**OPTION 2** 



8









750066a200318B8 9 / 20



| 1 | ye | $\bigcirc$   |
|---|----|--------------|
| 2 | bk | 1 3<br>2 4 R |
| 3 | wh | ÷            |
| 4 | gn | $\Diamond$   |
| 5 | bu |              |
| 6 | rd | Stop         |
| 7 | bn |              |

| 12   | bk    | wh    | gy   | gn    | rd  | bu   | ye     | bn    | pu     | or     | no              |
|------|-------|-------|------|-------|-----|------|--------|-------|--------|--------|-----------------|
| (GB) | black | white | grey | green | red | blue | yellow | brown | purple | orange | not<br>occupied |



10 / 20









750066a200318B8 12 / 20



**12** 

#### **OUTLANDER**



750066a200318B8 13 / 20

#### **OUTLANDER**



## 20 OUTLANDER



#### **OUTLANDER PHEV**



750066a200318B8 15 / 20



### **OUTLANDER PHEV**























6 7 8



#### 27 CHECK ALL LIGHTING FUNCTIONS



#### 28 CHECK BULB OUT DETECTION



750066a200318B8 18 / 20







750066a200318B8 19 / 20





Subject to change in terms of construction, equipment and colour, and may contain errors.

The information and illustrations are non-binding.

750066a200318B8 20 / 20