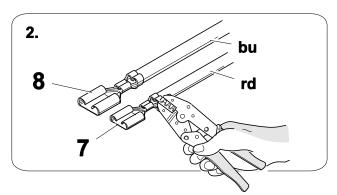

## 2 REMOVE

4 OPTION 1

**OPTION 1** 

6 OPTION 2

750066a200318B8 7 / 20

**OPTION 2** 

8

750066a200318B8 9 / 20

| 1 | ye | $\bigcirc$   |
|---|----|--------------|
| 2 | bk | 1 3<br>2 4 R |
| 3 | wh | ÷            |
| 4 | gn | $\Diamond$   |
| 5 | bu |              |
| 6 | rd | Stop         |
| 7 | bn |              |