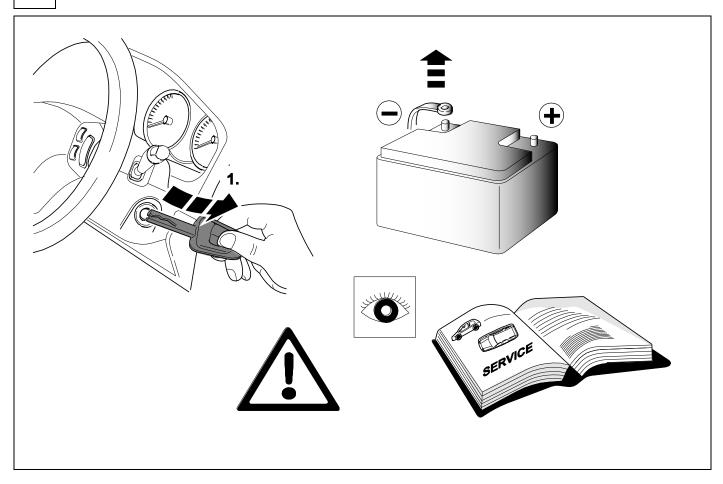

## 2 REMOVE

4 OPTION 1

**OPTION 1** 

6 OPTION 2

750066a200318B8 7 / 20

**OPTION 2** 

8

750066a200318B8 9 / 20