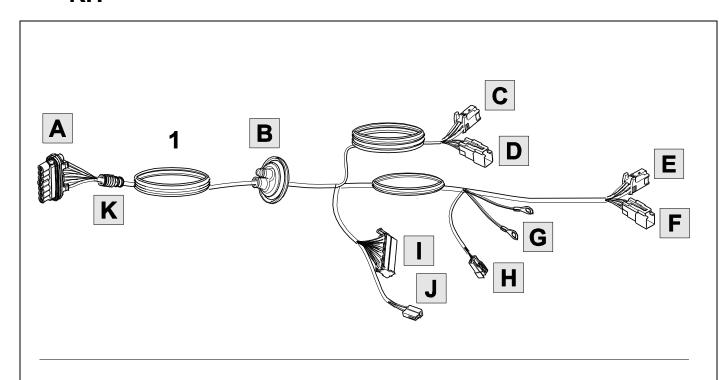

# Mitsubishi Outlander Mitsubishi Outlander PHEV

11/12 >>

10/13 >>

#### 750066



#### **Installation instructions**

#### Reference:

GB

The following information must be reviewed before beginning the assembly:

The installation instructions are to be thoroughly read.

The installation should be carried out by qualified personnel with the relevant technical knowledge. The vehicle manufacturers' current technical notices and information on retrofitting must be followed. The removal and replacement instructions found in the current repair manuals must be followed. It must be ensured that the vehicle is technically suitable for the installation of a trailer hitch.

#### **OVERVIEW**



750066a200318B8 2 / 20









## **TOOLS**



1



## 2 REMOVE





4 OPTION 1



**OPTION 1** 





6 OPTION 2



750066a200318B8 7 / 20

**OPTION 2** 



8









750066a200318B8 9 / 20



| 1 | ye | $\bigcirc$   |
|---|----|--------------|
| 2 | bk | 1 3<br>2 4 R |
| 3 | wh | ÷            |
| 4 | gn | $\Diamond$   |
| 5 | bu |              |
| 6 | rd | Stop         |
| 7 | bn |              |

| 12   | bk    | wh    | gy   | gn    | rd  | bu   | ye     | bn    | pu     | or     | no              |
|------|-------|-------|------|-------|-----|------|--------|-------|--------|--------|-----------------|
| (GB) | black | white | grey | green | red | blue | yellow | brown | purple | orange | not<br>occupied |



10 / 20









750066a200318B8 12 / 20



**12** 

#### **OUTLANDER**



750066a200318B8 13 / 20