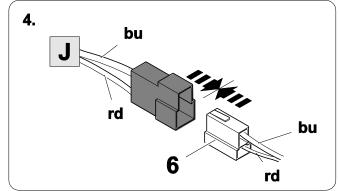

## 2 REMOVE

4 OPTION 1

**OPTION 1** 

6 OPTION 2

750066a200318B8 7 / 20

**OPTION 2** 

8

750066a200318B8 9 / 20

| 1 | ye | $\bigcirc$   |
|---|----|--------------|
| 2 | bk | 1 3<br>2 4 R |
| 3 | wh | ÷            |
| 4 | gn | $\Diamond$   |
| 5 | bu |              |
| 6 | rd | Stop         |
| 7 | bn |              |