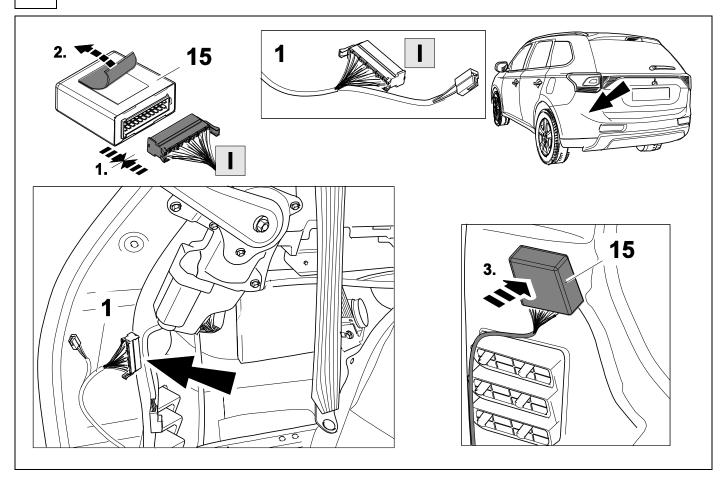

for the installation of a trailer hitch.

#### **OVERVIEW**



750066a200318B8 2 / 20









## **TOOLS**



1



## 2 REMOVE





4 OPTION 1



**OPTION 1** 





6 OPTION 2



750066a200318B8 7 / 20

**OPTION 2** 



8









750066a200318B8 9 / 20



| 1 | ye | $\bigcirc$   |
|---|----|--------------|
| 2 | bk | 1 3<br>2 4 R |
| 3 | wh | ÷            |
| 4 | gn | $\Diamond$   |
| 5 | bu |              |
| 6 | rd | Stop         |
| 7 | bn |              |

| 12   | bk    | wh    | gy   | gn    | rd  | bu   | ye     | bn    | pu     | or     | no              |
|------|-------|-------|------|-------|-----|------|--------|-------|--------|--------|-----------------|
| (GB) | black | white | grey | green | red | blue | yellow | brown | purple | orange | not<br>occupied |



10 / 20









750066a200318B8 12 / 20



**12** 

#### **OUTLANDER**



750066a200318B8 13 / 20

#### **OUTLANDER**



## 20 OUTLANDER



#### **OUTLANDER PHEV**



750066a200318B8 15 / 20



### **OUTLANDER PHEV**























6 7 8



#### 27 CHECK ALL LIGHTING FUNCTIONS



#### 28 CHECK BULB OUT DETECTION



750066a200318B8 18 / 20







750066a200318B8 19 / 20





Subject to change in terms of construction, equipment and colour, and may contain errors.

The information and illustrations are non-binding.

750066a200318B8 20 / 20