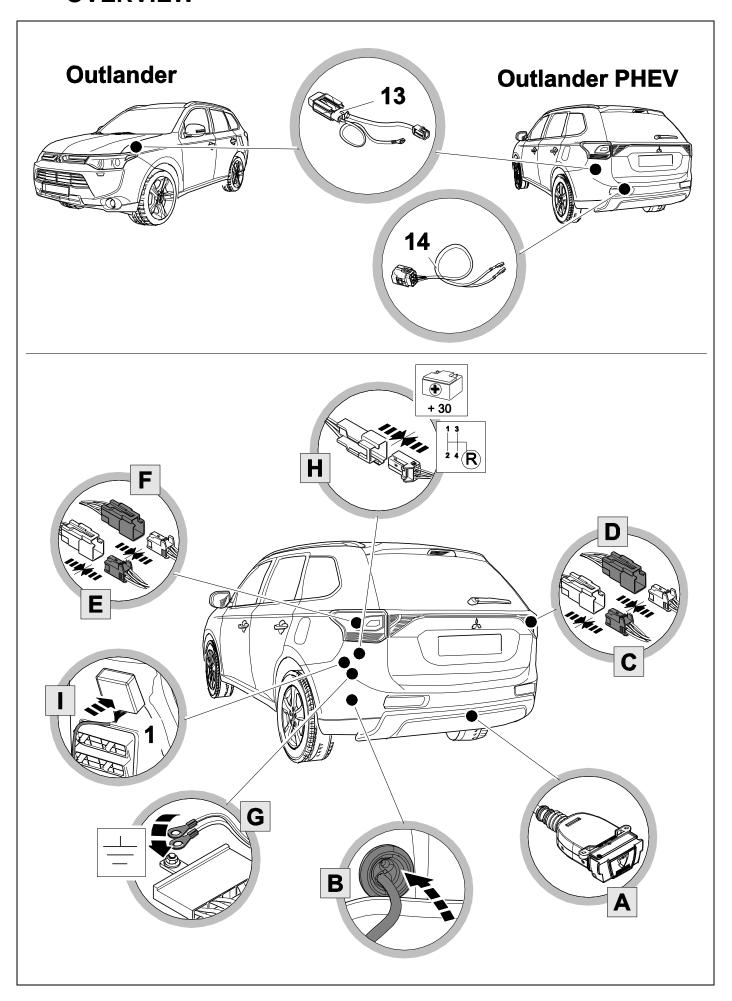

#### **OVERVIEW**

750066a200318B8 2 / 20

## **TOOLS**

1

## 2 REMOVE

4 OPTION 1

**OPTION 1** 

6 OPTION 2

750066a200318B8 7 / 20

**OPTION 2** 

8

750066a200318B8 9 / 20

| 1 | ye | $\bigcirc$   |
|---|----|--------------|
| 2 | bk | 1 3<br>2 4 R |
| 3 | wh | ÷            |
| 4 | gn | $\Diamond$   |
| 5 | bu |              |
| 6 | rd | Stop         |
| 7 | bn |              |

| 12   | bk    | wh    | gy   | gn    | rd  | bu   | ye     | bn    | pu     | or     | no              |
|------|-------|-------|------|-------|-----|------|--------|-------|--------|--------|-----------------|
| (GB) | black | white | grey | green | red | blue | yellow | brown | purple | orange | not<br>occupied |