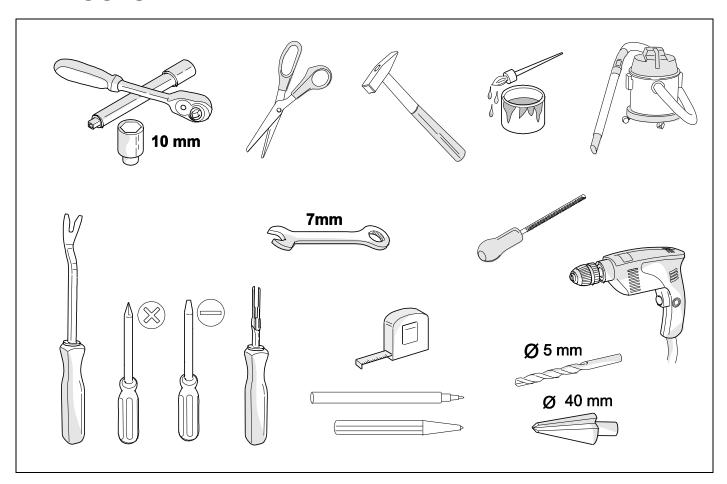

# Mitsubishi Outlander Mitsubishi Outlander PHEV

11/12 >>

10/13 >>

#### 750066



#### **Installation instructions**

#### Reference:

GB

The following information must be reviewed before beginning the assembly:

The installation instructions are to be thoroughly read.

The installation should be carried out by qualified personnel with the relevant technical knowledge. The vehicle manufacturers' current technical notices and information on retrofitting must be followed. The removal and replacement instructions found in the current repair manuals must be followed. It must be ensured that the vehicle is technically suitable for the installation of a trailer hitch.

#### **OVERVIEW**



750066a200318B8 2 / 20









## **TOOLS**



1



## 2 REMOVE





4 OPTION 1



**OPTION 1** 





6 OPTION 2



750066a200318B8 7 / 20

**OPTION 2** 



8









750066a200318B8 9 / 20



| 1 | ye | $\bigcirc$   |
|---|----|--------------|
| 2 | bk | 1 3<br>2 4 R |
| 3 | wh | ÷            |
| 4 | gn | $\Diamond$   |
| 5 | bu |              |
| 6 | rd | Stop         |
| 7 | bn |              |

| 12   | bk    | wh    | gy   | gn    | rd  | bu   | ye     | bn    | pu     | or     | no              |
|------|-------|-------|------|-------|-----|------|--------|-------|--------|--------|-----------------|
| (GB) | black | white | grey | green | red | blue | yellow | brown | purple | orange | not<br>occupied |



10 / 20









750066a200318B8 12 / 20



**12** 

#### **OUTLANDER**



750066a200318B8 13 / 20

#### **OUTLANDER**