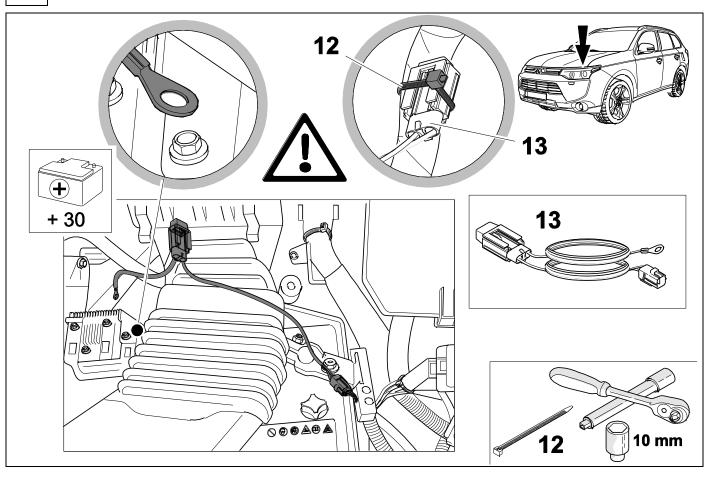

## 2 REMOVE

4 OPTION 1

**OPTION 1** 

6 OPTION 2

750066a200318B8 7 / 20

**OPTION 2** 

8

750066a200318B8 9 / 20