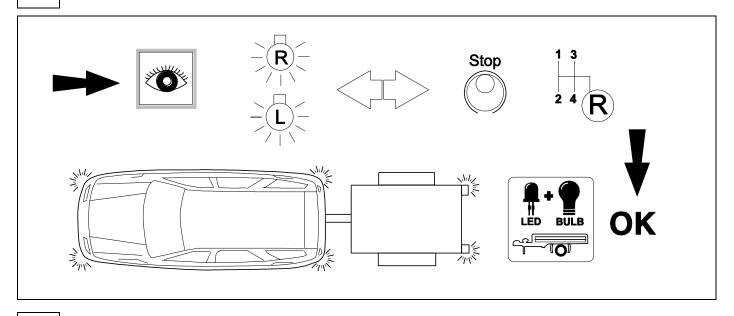

rc$   |
|---|----|--------------|
| 2 | bk | 1 3<br>2 4 R |
| 3 | wh | ÷            |
| 4 | gn | $\Diamond$   |
| 5 | bu |              |
| 6 | rd | Stop         |
| 7 | bn |              |

| 12   | bk    | wh    | gy   | gn    | rd  | bu   | ye     | bn    | pu     | or     | no              |
|------|-------|-------|------|-------|-----|------|--------|-------|--------|--------|-----------------|
| (GB) | black | white | grey | green | red | blue | yellow | brown | purple | orange | not<br>occupied |



10 / 20









750066a200318B8 12 / 20



**12** 

#### **OUTLANDER**



750066a200318B8 13 / 20

#### **OUTLANDER**



## 20 OUTLANDER



#### **OUTLANDER PHEV**



750066a200318B8 15 / 20



### **OUTLANDER PHEV**























6 7 8



#### 27 CHECK ALL LIGHTING FUNCTIONS



#### 28 CHECK BULB OUT DETECTION



750066a200318B8 18 / 20







750066a200318B8 19 / 20





Subject to change in terms of construction, equipment and colour, and may contain errors.

The information and illustrations are non-binding.

750066a200318B8 20 / 20