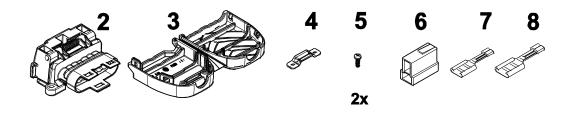

# Mitsubishi Outlander Mitsubishi Outlander PHEV

11/12 >>

10/13 >>

#### 750066



#### **Installation instructions**

#### Reference:

GB

The following information must be reviewed before beginning the assembly:

The installation instructions are to be thoroughly read.

The installation should be carried out by qualified personnel with the relevant technical knowledge. The vehicle manufacturers' current technical notices and information on retrofitting must be followed. The removal and replacement instructions found in the current repair manuals must be followed. It must be ensured that the vehicle is technically suitable for the installation of a trailer hitch.

#### **OVERVIEW**



750066a200318B8 2 / 20









## **TOOLS**



1



## 2 REMOVE





4 OPTION 1



**OPTION 1** 





6 OPTION 2



750066a200318B8 7 / 20

**OPTION 2** 



8









750066a200318B8 9 / 20



| 1 | ye | $\bigcirc$   |
|---|----|--------------|
| 2 | bk | 1 3<br>2 4 R |
| 3 | wh | ÷            |
| 4 | gn | $\Diamond$   |
| 5 | bu |              |
| 6 | rd | Stop         |
| 7 | bn |              |

| 12   | bk    | wh    | gy   | gn    | rd  | bu   | ye     | bn    | pu     | or     | no              |
|------|-------|-------|------|-------|-----|------|--------|-------|--------|--------|-----------------|
| (GB) | black | white | grey | green | red | blue | yellow | brown | purple | orange | not<br>occupied |



10 / 20









750066a200318B8 12 / 20



**12** 

#### **OUTLANDER**



750066a200318B8 13 / 20

#