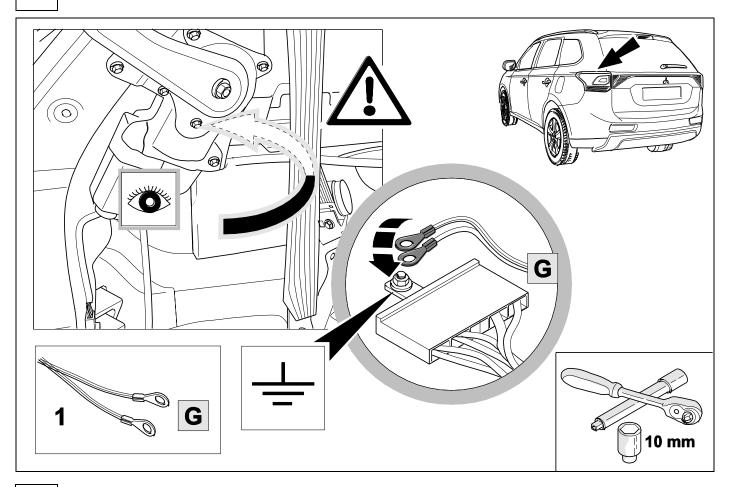

## 2 REMOVE

4 OPTION 1

**OPTION 1** 

6 OPTION 2

750066a200318B8 7 / 20

**OPTION 2** 

8

750066a200318B8 9 / 20