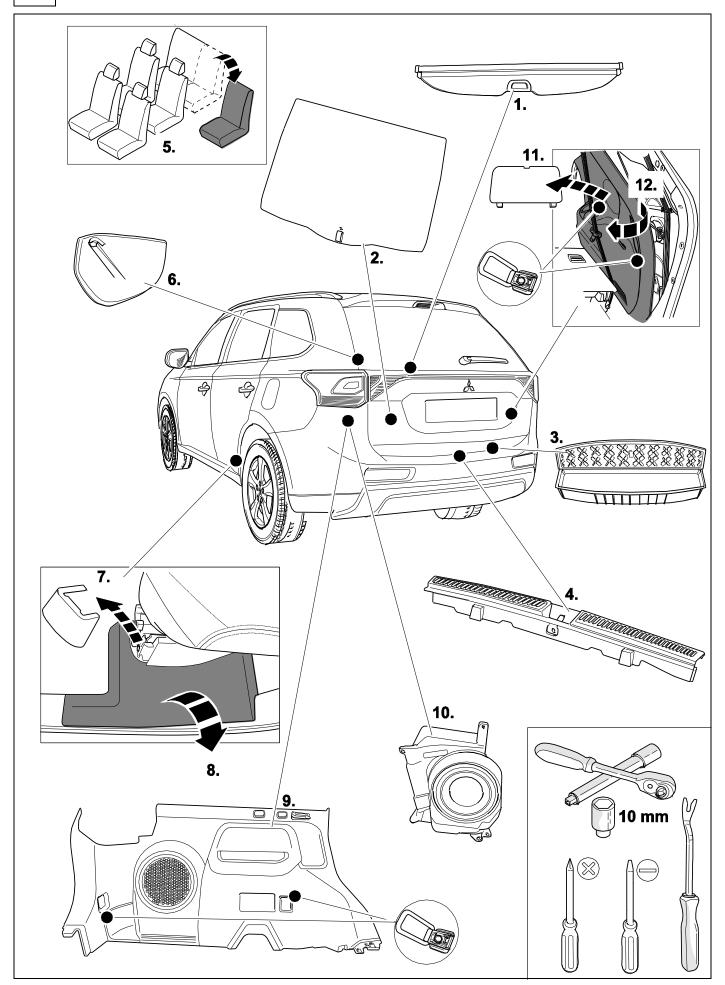

# Mitsubishi Outlander Mitsubishi Outlander PHEV

11/12 >>

10/13 >>

#### 750066



#### **Installation instructions**

#### Reference:

GB

The following information must be reviewed before beginning the assembly:

The installation instructions are to be thoroughly read.

The installation should be carried out by qualified personnel with the relevant technical knowledge. The vehicle manufacturers' current technical notices and information on retrofitting must be followed. The removal and replacement instructions found in the current repair manuals must be followed. It must be ensured that the vehicle is technically suitable for the installation of a trailer hitch.

#### **OVERVIEW**



750066a200318B8 2 / 20









## **TOOLS**



1



## 2 REMOVE





4 OPTION 1



**OPTION 1** 





6 OPTION 2



750066a200318B8 7 / 20

**OPTION 2** 



8









750066a200318B8 9 / 20



| 1 | ye | $\bigcirc$   |
|---|----|--------------|
| 2 | bk | 1 3<br>2 4 R |
| 3 | wh | ÷            |
| 4 | gn | $\Diamond$   |
| 5 | bu |              |
| 6 | rd | Stop         |
| 7 | bn |              |

| 12   | bk    | wh    | gy   | gn    | rd  | bu   | ye     | bn    | pu     | or     | no              |
|------|-------|-------|------|-------|-----|------|--------|-------|--------|--------|-----------------|
| (GB) | black | white | grey | green | red | blue | yellow | brown | purple | orange | not<br>occupied |



10 / 20









750066a200318B8 12 / 20



**12** 

#### **OUTLANDER**



750066a200318B8 13 / 20

#### **OUTLANDER**



## 20 OUTLANDER