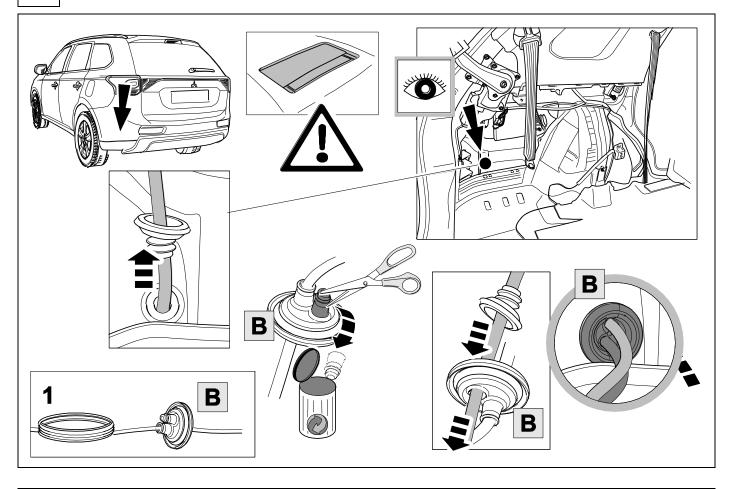

## 2 REMOVE

4 OPTION 1

**OPTION 1** 

6 OPTION 2

750066a200318B8 7 / 20

**OPTION 2** 

8

750066a200318B8 9 / 20