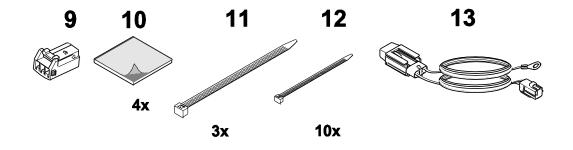

# Mitsubishi Outlander Mitsubishi Outlander PHEV

11/12 >>

10/13 >>

#### 750066



#### **Installation instructions**

#### Reference:

GB

The following information must be reviewed before beginning the assembly:

The installation instructions are to be thoroughly read.

The installation should be carried out by qualified personnel with the relevant technical knowledge. The vehicle manufacturers' current technical notices and information on retrofitting must be followed. The removal and replacement instructions found in the current repair manuals must be followed. It must be ensured that the vehicle is technically suitable for the installation of a trailer hitch.

#### **OVERVIEW**



750066a200318B8 2 / 20









## **TOOLS**



1



## 2 REMOVE





4 OPTION 1



**OPTION 1** 





6 OPTION 2



750066a200318B8 7 / 20

**OPTION 2** 



8









750066a200318B8 9 / 20



| 1 | ye | $\bigcirc$   |
|---|----|--------------|
| 2 | bk | 1 3<br>2 4 R |
| 3 | wh | ÷            |
| 4 | gn | $\Diamond$   |
| 5 | bu |              |
| 6 | rd | Stop         |
| 7 | bn |              |

| 12   | bk    | wh    | gy   | gn    | rd  | bu   | ye     | bn    | pu     | or     | no              |
|------|-------|-------|------|-------|-----|------|--------|-------|--------|--------|-----------------|
| (GB) | black | white | grey | green | red | blue | yellow | brown | purple | orange | not<br>occupied |



10 / 20









750066a200318B8 12 / 20



**12** 

#### **OUTLANDER**



750066a200318B8 13 / 20

###