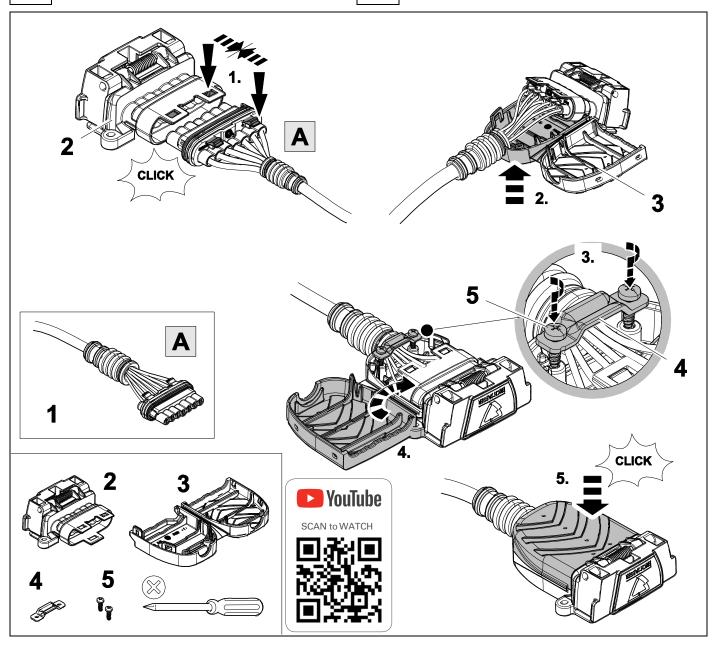

/13 >>

#### 750066



#### **Installation instructions**

#### Reference:

GB

The following information must be reviewed before beginning the assembly:

The installation instructions are to be thoroughly read.

The installation should be carried out by qualified personnel with the relevant technical knowledge. The vehicle manufacturers' current technical notices and information on retrofitting must be followed. The removal and replacement instructions found in the current repair manuals must be followed. It must be ensured that the vehicle is technically suitable for the installation of a trailer hitch.

#### **OVERVIEW**



750066a200318B8 2 / 20









## **TOOLS**



1



## 2 REMOVE





4 OPTION 1



**OPTION 1** 





6 OPTION 2



750066a200318B8 7 / 20

**OPTION 2** 



8









750066a200318B8 9 / 20



| 1 | ye | $\bigcirc$   |
|---|----|--------------|
| 2 | bk | 1 3<br>2 4 R |
| 3 | wh | ÷            |
| 4 | gn | $\Diamond$   |
| 5 | bu |              |
| 6 | rd | Stop         |
| 7 | bn |              |

| 12   | bk    | wh    | gy   | gn    | rd  | bu   | ye     | bn    | pu     | or     | no              |
|------|-------|-------|------|-------|-----|------|--------|-------|--------|--------|-----------------|
| (GB) | black | white | grey | green | red | blue | yellow | brown | purple | orange | not<br>occupied |



10 / 20









750066a200318B8 12 / 20



**12** 

#### **OUTLANDER**



750066a200318B8 13 / 20

#### **OUTLANDER**



## 20 OUTLANDER



#### **OUTLANDER PHEV**



750066a200318B8 15 / 20



### **OUTLANDER PHEV**