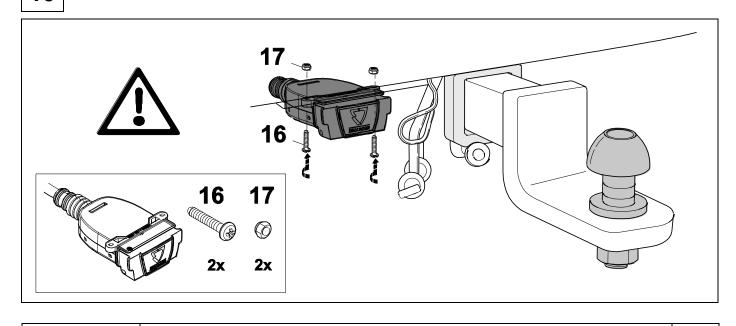

3 >>

#### 750066



#### **Installation instructions**

#### Reference:

GB

The following information must be reviewed before beginning the assembly:

The installation instructions are to be thoroughly read.

The installation should be carried out by qualified personnel with the relevant technical knowledge. The vehicle manufacturers' current technical notices and information on retrofitting must be followed. The removal and replacement instructions found in the current repair manuals must be followed. It must be ensured that the vehicle is technically suitable for the installation of a trailer hitch.

#### **OVERVIEW**



750066a200318B8 2 / 20









## **TOOLS**



1



## 2 REMOVE





4 OPTION 1



**OPTION 1** 





6 OPTION 2



750066a200318B8 7 / 20

**OPTION 2** 



8









750066a200318B8 9 / 20



| 1 | ye | $\bigcirc$   |
|---|----|--------------|
| 2 | bk | 1 3<br>2 4 R |
| 3 | wh | ÷            |
| 4 | gn | $\Diamond$   |
| 5 | bu |              |
| 6 | rd | Stop         |
| 7 | bn |              |

| 12   | bk    | wh    | gy   | gn    | rd  | bu   | ye     | bn    | pu     | or     | no              |
|------|-------|-------|------|-------|-----|------|--------|-------|--------|--------|-----------------|
| (GB) | black | white | grey | green | red | blue | yellow | brown | purple | orange | not<br>occupied |



10 / 20









750066a200318B8 12 / 20



**12** 

#### **OUTLANDER**



750066a200318B8 13 / 20

#### **OUTLANDER**



## 20 OUTLANDER



#### **OUTLANDER PHEV**



750066a200318B8 15 / 20



### **OUTLANDER PHEV**























6