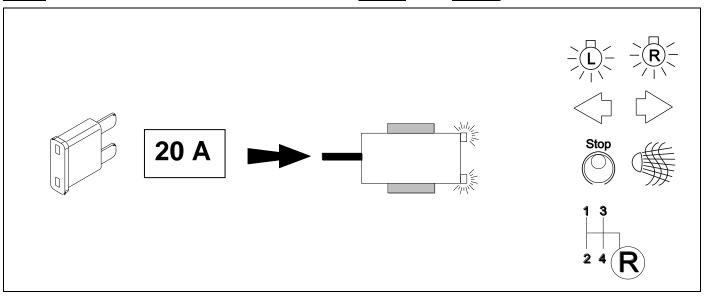

| 1 | ye | $\bigcirc$   |
|---|----|--------------|
| 2 | bk | 1 3<br>2 4 R |
| 3 | wh | ÷            |
| 4 | gn | $\Diamond$   |
| 5 | bu |              |
| 6 | rd | Stop         |
| 7 | bn |              |

| 12   | bk    | wh    | gy   | gn    | rd  | bu   | ye     | bn    | pu     | or     | no              |
|------|-------|-------|------|-------|-----|------|--------|-------|--------|--------|-----------------|
| (GB) | black | white | grey | green | red | blue | yellow | brown | purple | orange | not<br>occupied |