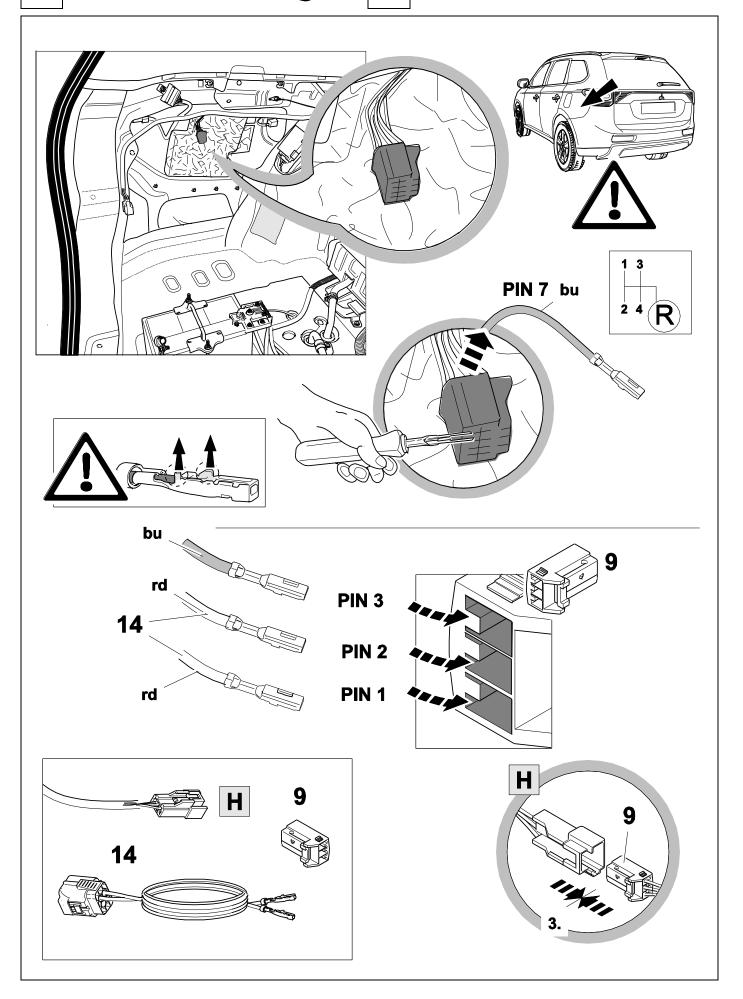

| 1 | ye | $\bigcirc$   |
|---|----|--------------|
| 2 | bk | 1 3<br>2 4 R |
| 3 | wh | ÷            |
| 4 | gn | $\Diamond$   |
| 5 | bu |              |
| 6 | rd | Stop         |
| 7 | bn |              |

| 12   | bk    | wh    | gy   | gn    | rd  | bu   | ye     | bn    | pu     | or     | no              |
|------|-------|-------|------|-------|-----|------|--------|-------|--------|--------|-----------------|
| (GB) | black | white | grey | green | red | blue | yellow | brown | purple | orange | not<br>occupied |