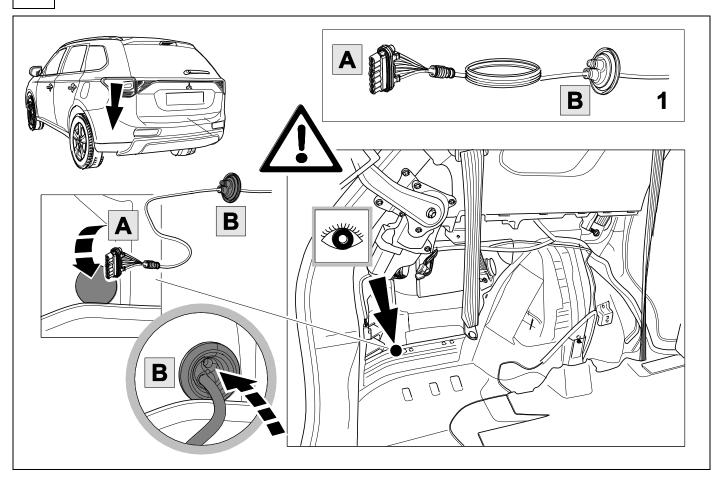

## 2 REMOVE

4 OPTION 1

**OPTION 1** 

6 OPTION 2

750066a200318B8 7 / 20

**OPTION 2** 

8

750066a200318B8 9 / 20