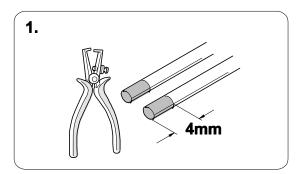

8









750066a200318B8 9 / 20



| 1 | ye | $\bigcirc$   |
|---|----|--------------|
| 2 | bk | 1 3<br>2 4 R |
| 3 | wh | ÷            |
| 4 | gn | $\Diamond$   |
| 5 | bu |              |
| 6 | rd | Stop         |
| 7 | bn |              |

| 12   | bk    | wh    | gy   | gn    | rd  | bu   | ye     | bn    | pu     | or     | no              |
|------|-------|-------|------|-------|-----|------|--------|-------|--------|--------|-----------------|
| (GB) | black | white | grey | green | red | blue | yellow | brown | purple | orange | not<br>occupied |



10 / 20









750066a200318B8 12 / 20



**12** 

#### **OUTLANDER**



750066a200318B8 13 / 20

#### **OUTLANDER**



## 20 OUTLANDER



#### **OUTLANDER PHEV**



750066a200318B8 15 / 20



### **OUTLANDER PHEV**























6 7 8



#### 27 CHECK ALL LIGHTING FUNCTIONS



#### 28 CHECK BULB OUT DETECTION



750066a200318B8 18 / 20







750066a200318B8 19 / 20





Subject to change in terms of construction, equipment and colour, and may contain errors.

The information and illustrations are non-binding.

750066a200318B8 20 / 20