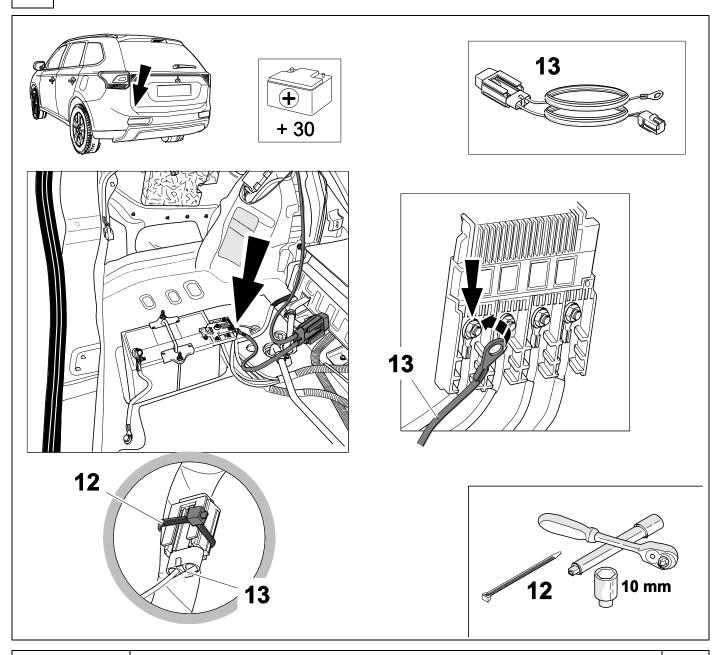

PTION 2** 



8









750066a200318B8 9 / 20



| 1 | ye | $\bigcirc$   |
|---|----|--------------|
| 2 | bk | 1 3<br>2 4 R |
| 3 | wh | ÷            |
| 4 | gn | $\Diamond$   |
| 5 | bu |              |
| 6 | rd | Stop         |
| 7 | bn |              |

| 12   | bk    | wh    | gy   | gn    | rd  | bu   | ye     | bn    | pu     | or     | no              |
|------|-------|-------|------|-------|-----|------|--------|-------|--------|--------|-----------------|
| (GB) | black | white | grey | green | red | blue | yellow | brown | purple | orange | not<br>occupied |



10 / 20









750066a200318B8 12 / 20



**12** 

#### **OUTLANDER**



750066a200318B8 13 / 20

#### **OUTLANDER**



## 20 OUTLANDER



#### **OUTLANDER PHEV**



750066a200318B8 15 / 20



### **OUTLANDER PHEV**























6 7 8



#### 27 CHECK ALL LIGHTING FUNCTIONS



#### 28 CHECK BULB OUT DETECTION



750066a200318B8 18 / 20







750066a200318B8 19 / 20





Subject to change in terms of construction, equipment and colour, and may contain errors.

The information and illustrations are non-binding.

750066a200318B8 20 / 20