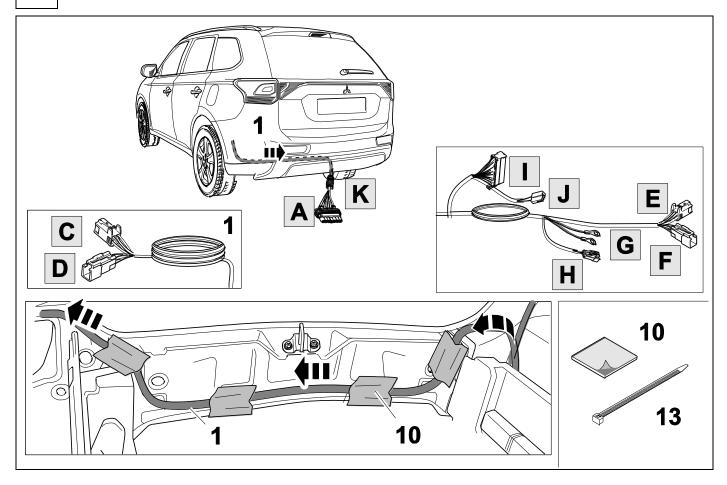

## 2 REMOVE

4 OPTION 1

**OPTION 1** 

6 OPTION 2

750066a200318B8 7 / 20

**OPTION 2** 

8

750066a200318B8 9 / 20