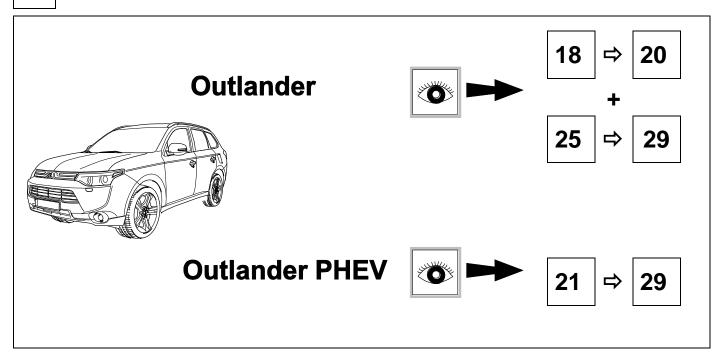

#### **OUTLANDER**

750066a200318B8 13 / 20

#### **OUTLANDER**

## 20 OUTLANDER

#### **OUTLANDER PHEV**

750066a200318B8 15 / 20

### **OUTLANDER PHEV**

6 7 8