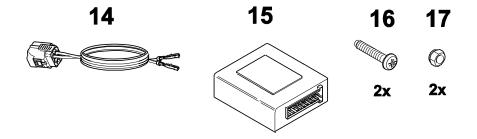

# Mitsubishi Outlander Mitsubishi Outlander PHEV

11/12 >>

10/13 >>

#### 750066



#### **Installation instructions**

#### Reference:

GB

The following information must be reviewed before beginning the assembly:

The installation instructions are to be thoroughly read.

The installation should be carried out by qualified personnel with the relevant technical knowledge. The vehicle manufacturers' current technical notices and information on retrofitting must be followed. The removal and replacement instructions found in the current repair manuals must be followed. It must be ensured that the vehicle is technically suitable for the installation of a trailer hitch.

#### **OVERVIEW**



750066a200318B8 2 / 20









## **TOOLS**



1



## 2 REMOVE





4 OPTION 1



**OPTION 1** 





6 OPTION 2



750066a200318B8 7 / 20

**OPTION 2** 



8









750066a200318B8 9 / 20



| 1 | ye | $\bigcirc$   |
|---|----|--------------|
| 2 | bk | 1 3<br>2 4 R |
| 3 | wh | ÷            |
| 4 | gn | $\Diamond$   |
| 5 | bu |              |
| 6 | rd | Stop         |
| 7 | bn |              |

| 12   | bk    | wh    | gy   | gn    | rd  | bu   | ye     | bn    | pu     | or     | no              |
|------|-------|-------|------|-------|-----|------|--------|-------|--------|--------|-----------------|
| (GB) | black | white | grey | green | red | blue | yellow | brown | purple | orange | not<br>occupied |



10 / 20









750066a200318B8 12 / 20



**12** 

#### **OUTLANDER**



750066a200318B8 13 / 20

####