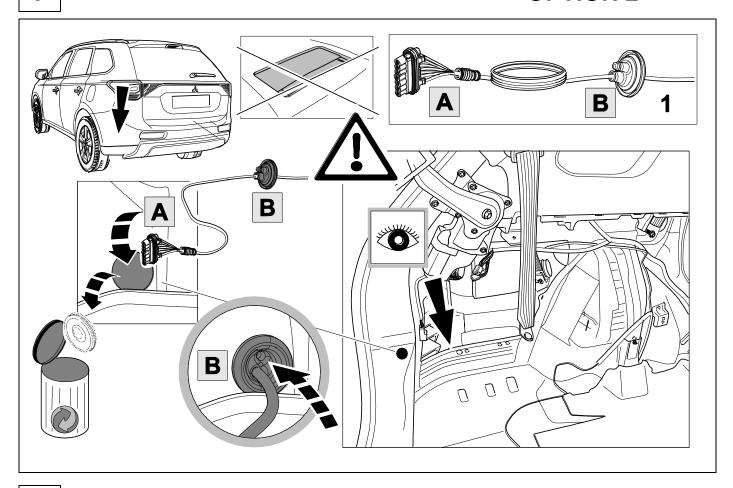

## 2 REMOVE

4 OPTION 1

**OPTION 1** 

6 OPTION 2

750066a200318B8 7 / 20

**OPTION 2** 

8

750066a200318B8 9 / 20