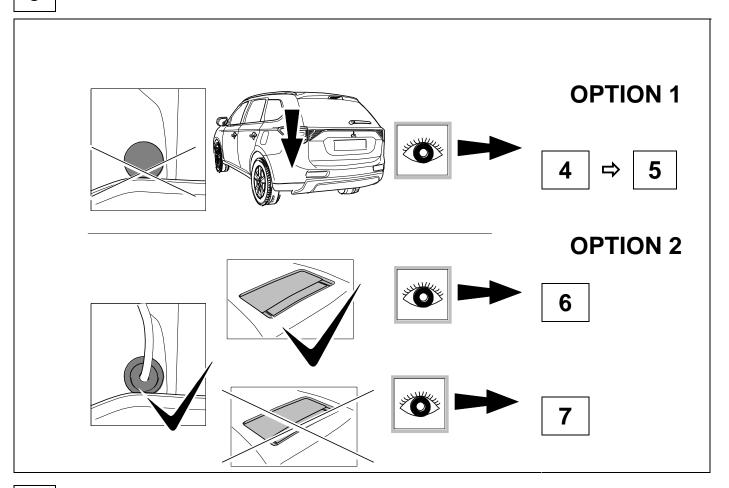

## 2 REMOVE

4 OPTION 1

**OPTION 1** 

6 OPTION 2

750066a200318B8 7 / 20

**OPTION 2** 

8

750066a200318B8 9 / 20