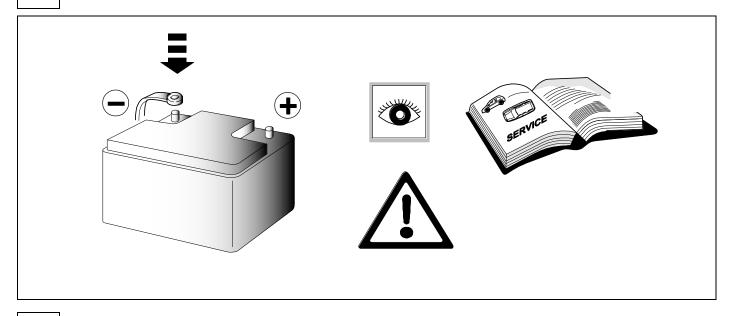

66a200318B8 9 / 20



| 1 | ye | $\bigcirc$   |
|---|----|--------------|
| 2 | bk | 1 3<br>2 4 R |
| 3 | wh | ÷            |
| 4 | gn | $\Diamond$   |
| 5 | bu |              |
| 6 | rd | Stop         |
| 7 | bn |              |

| 12   | bk    | wh    | gy   | gn    | rd  | bu   | ye     | bn    | pu     | or     | no              |
|------|-------|-------|------|-------|-----|------|--------|-------|--------|--------|-----------------|
| (GB) | black | white | grey | green | red | blue | yellow | brown | purple | orange | not<br>occupied |



10 / 20









750066a200318B8 12 / 20



**12** 

#### **OUTLANDER**



750066a200318B8 13 / 20

#### **OUTLANDER**



## 20 OUTLANDER



#### **OUTLANDER PHEV**



750066a200318B8 15 / 20



### **OUTLANDER PHEV**























6 7 8



#### 27 CHECK ALL LIGHTING FUNCTIONS



#### 28 CHECK BULB OUT DETECTION



750066a200318B8 18 / 20







750066a200318B8 19 / 20





Subject to change in terms of construction, equipment and colour, and may contain errors.

The information and illustrations are non-binding.

750066a200318B8 20 / 20