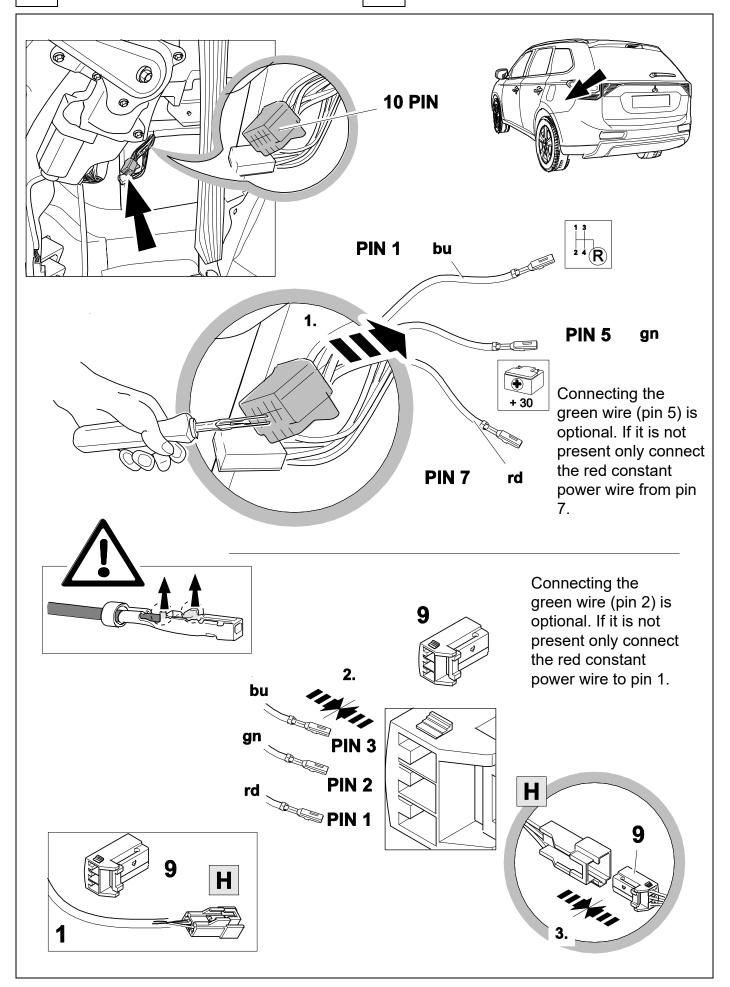

| 1 | ye | $\bigcirc$   |
|---|----|--------------|
| 2 | bk | 1 3<br>2 4 R |
| 3 | wh | ÷            |
| 4 | gn | $\Diamond$   |
| 5 | bu |              |
| 6 | rd | Stop         |
| 7 | bn |              |

| 12   | bk    | wh    | gy   | gn    | rd  | bu   | ye     | bn    | pu     | or     | no              |
|------|-------|-------|------|-------|-----|------|--------|-------|--------|--------|-----------------|
| (GB) | black | white | grey | green | red | blue | yellow | brown | purple | orange | not<br>occupied |