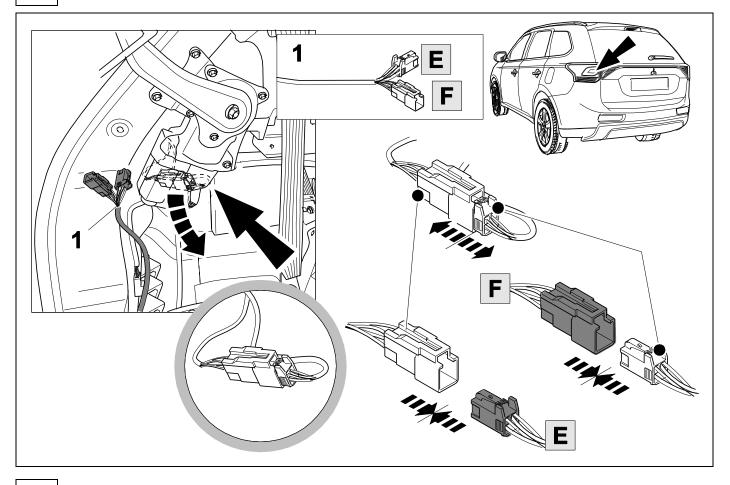

le for the installation of a trailer hitch.

#### **OVERVIEW**



750066a200318B8 2 / 20









## **TOOLS**



1



## 2 REMOVE





4 OPTION 1



**OPTION 1** 





6 OPTION 2



750066a200318B8 7 / 20

**OPTION 2** 



8









750066a200318B8 9 / 20



| 1 | ye | $\bigcirc$   |
|---|----|--------------|
| 2 | bk | 1 3<br>2 4 R |
| 3 | wh | ÷            |
| 4 | gn | $\Diamond$   |
| 5 | bu |              |
| 6 | rd | Stop         |
| 7 | bn |              |

| 12   | bk    | wh    | gy   | gn    | rd  | bu   | ye     | bn    | pu     | or     | no              |
|------|-------|-------|------|-------|-----|------|--------|-------|--------|--------|-----------------|
| (GB) | black | white | grey | green | red | blue | yellow | brown | purple | orange | not<br>occupied |



10 / 20









750066a200318B8 12 / 20



**12** 

#### **OUTLANDER**



750066a200318B8 13 / 20

#### **OUTLANDER**



## 20 OUTLANDER



#### **OUTLANDER PHEV**



750066a200318B8 15 / 20



### **OUTLANDER PHEV**























6 7 8



#### 27 CHECK ALL LIGHTING FUNCTIONS



#### 28 CHECK BULB OUT DETECTION



750066a200318B8 18 / 20







750066a200318B8 19 / 20





Subject to change in terms of construction, equipment and colour, and may contain errors.

The information and illustrations are non-binding.

750066a200318B8 20 / 20