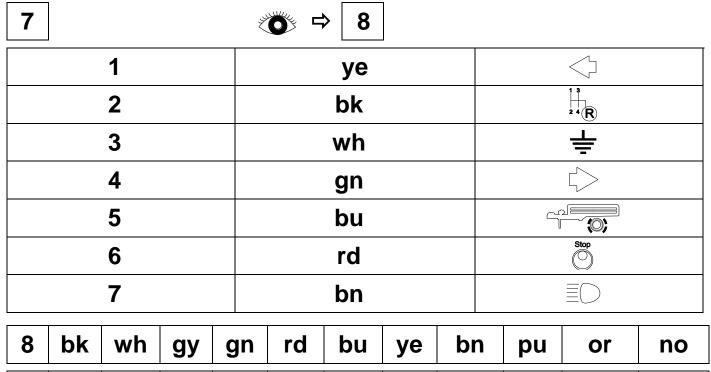

## TOOLS

● ● 8

blue

yellow

brown

purple

orange

GB

black

white

green

grey

red

not

occupied

34 **OPTIONAL** 