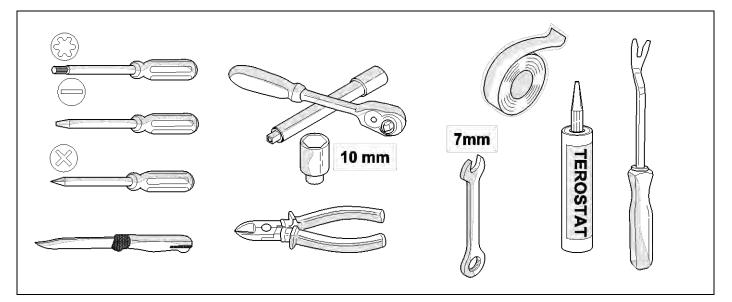

## Installation instructions



750071EJ

### AUDI A3

07/16 >>





#### **Reference:**

The following information must be reviewed before beginning the assembly:

The installation instructions are to be thoroughly read.

The installation should be carried out by qualified personnel with the relevant technical knowledge. The vehicle manufacturers' current technical notices and information on retrofitting must be followed. The removal and replacement instructions found in the current repair manuals must be followed.

It must be ensured that the vehicle is technically suitable for the installation of a trailer hitch.

## **OVERVIEW**





## TOOLS











● ● 8







blue

yellow

brown

purple

orange

GB

black

white

green

grey

red

not

occupied































34 **OPTIONAL** 



8



750071a020818B8



750071a020818B8





Unless you have your own coding tool and are experienced with coding Audi vehicles, do not attempt coding. DO NOT take it to an Audi dealer to code. They can only code their own factory kits as it requires a special one-use only unlocking code.





DO NOT disconnect unless coding is planned for this vehicle as errors will appear on the vehicle dash. Plug back in and cycle ignition twice to clear errors



## **OPTION** vehicle coding



# 43 CHECK BULB OUT DETECTION





#### Status LED for self-diagnosis



750071a020818B8





Subject to change in terms of construction, equipment and