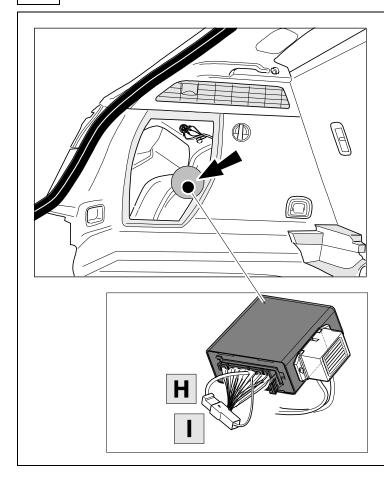

DO NOT disconnect unless coding is planned for this vehicle as errors will appear on the vehicle dash. Plug back in and cycle ignition twice to clear errors