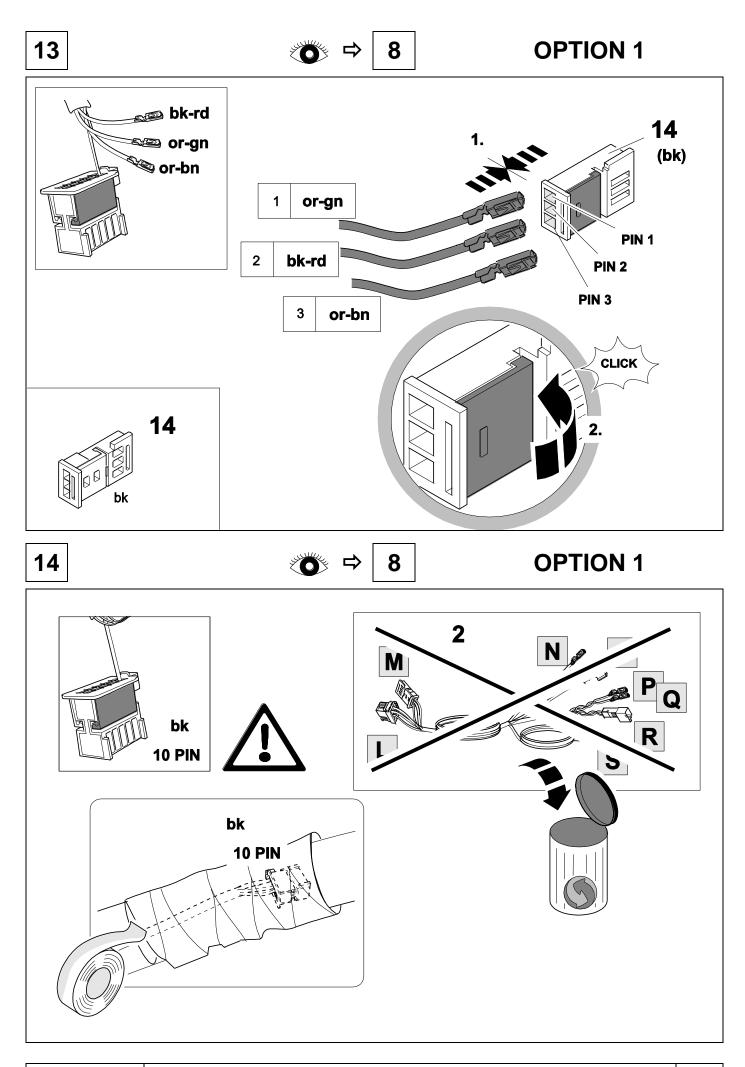

## Installation instructions



750071EJ

### AUDI A3

07/16 >>





#### **Reference:**

The following information must be reviewed before beginning the assembly:

The installation instructions are to be thoroughly read.

The installation should be carried out by qualified personnel with the relevant technical knowledge. The vehicle manufacturers' current technical notices and information on retrofitting must be followed. The removal and replacement instructions found in the current repair manuals must be followed.

It must be ensured that the vehicle is technically suitable for the installation of a trailer hitch.

## **OVERVIEW**





## TOOLS











● ● 8







blue

yellow

brown

purple

orange

GB

black

white

green

grey

red

not

occupied































34 **OPTIONAL** 



8



750071a020818B8



750071a020818B8





Unless you have your own coding tool and are experienced with coding Audi vehicles, do not attempt coding. DO NOT take it to an Audi dealer to code. They can only code their own factory kits as it requires a special one-use only unlocking code.





DO NOT disconnect unless coding is planned for this vehicle as errors will appear on the vehicle dash. Plug back in and cycle ignition twice to clear errors



## **OPTION** vehicle coding



# 43 CHECK BULB OUT DETECTION





#### Status LED for self-diagnosis



750071a020818B8





Subject to change in terms of construction, equipment and colour, and may contain errors. The information and illustrations are non-binding.

Scan this for our full E-Kit ca