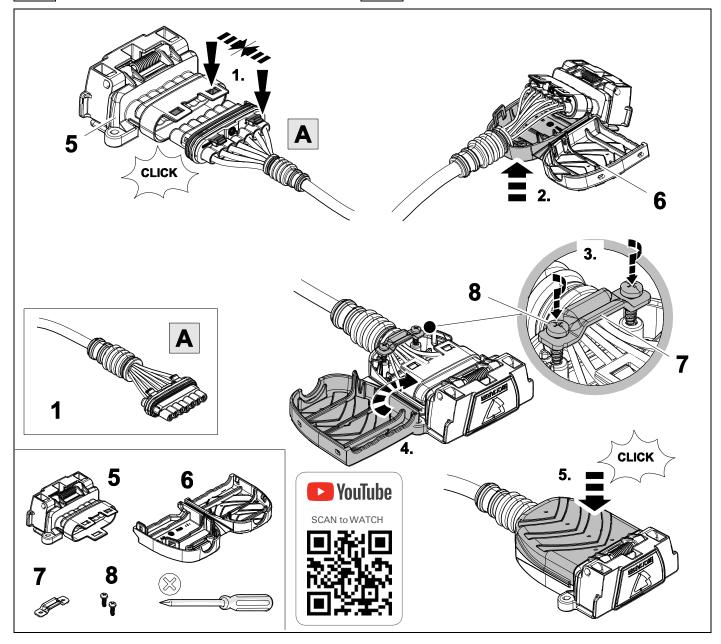

## Installation instructions



750071EJ

### AUDI A3

07/16 >>





#### **Reference:**

The following information must be reviewed before beginning the assembly:

The installation instructions are to be thoroughly read.

The installation should be carried out by qualified personnel with the relevant technical knowledge. The vehicle manufacturers' current technical notices and information on retrofitting must be followed. The removal and replacement instructions found in the current repair manuals must be followed.

It must be ensured that the vehicle is technically suitable for the installation of a trailer hitch.

## **OVERVIEW**





## TOOLS











● ● 8







blue

yellow

brown

purple

orange

GB

black

white

green

grey

red

not

occupied































34 **OPTIONAL** 



8



750071a020818B8



750071a020818B8





Unless you have your own coding tool and are experienced with coding Audi vehicles, do not attempt coding. DO NOT take it to an Audi dealer to code. They can only code their own factory kits as it requires a special one-use only unlocking code.





DO NOT disconnect unless coding is planned for this vehicle as errors will appear on the vehicle dash. Plug back in and cycle ignition twice to clear errors



## **OPTION** vehicle coding



# 43 CHECK BULB OUT DETECTION





#### Status LED for self-diagnosis



750071a020818B8





Subject to change in terms of construction, equipment and colour, and may c