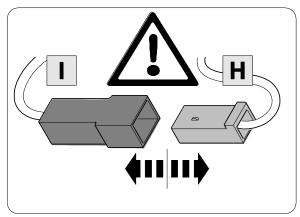

DO NOT disconnect unless coding is planned for this vehicle as errors will appear on the vehicle dash. Plug back in and cycle ignition twice to clear errors