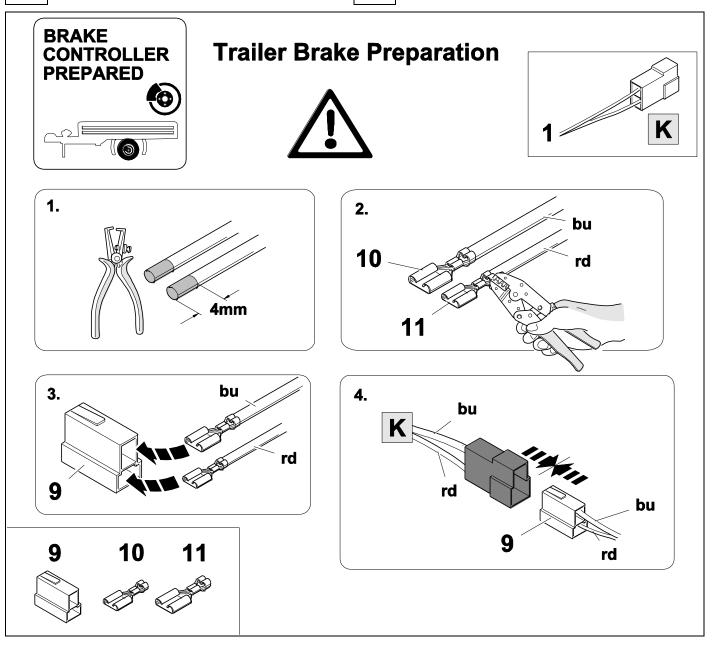

#### **Reference:**

The following information must be reviewed before beginning the assembly:

The installation instructions are to be thoroughly read.

The installation should be carried out by qualified personnel with the relevant technical knowledge. The vehicle manufacturers' current technical notices and information on retrofitting must be followed. The removal and replacement instructions found in the current repair manuals must be followed.