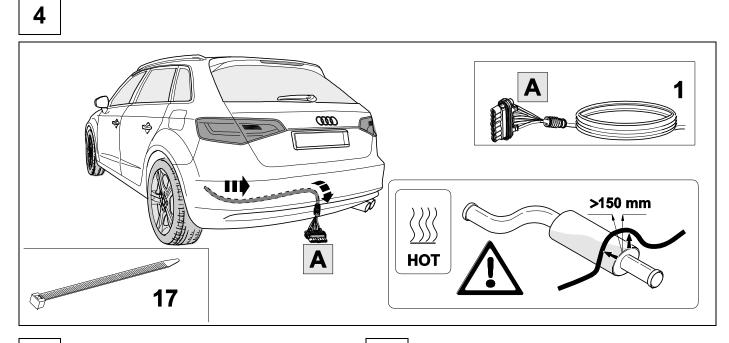

## Installation instructions



750071EJ

### AUDI A3

07/16 >>





#### **Reference:**

The following information must be reviewed before beginning the assembly:

The installation instructions are to be thoroughly read.

The installation should be carried out by qualified personnel with the relevant technical knowledge. The vehicle manufacturers' current technical notices and information on retrofitting must be followed. The removal and replacement instructions found in the current repair manuals must be followed.

It must be ensured that the vehicle is technically suitable for the installation of a trailer hitch.

## **OVERVIEW**





## TOOLS











● ● 8







blue

yellow

brown

purple

orange

GB

black

white

green

grey

red

not

occupied































34 **OPTIONAL** 



8



750071a020818B8



750071a020818B8





Unless you have your own coding tool and are experienced with coding Audi vehicles, do not attempt coding. DO NOT take it to an Audi dealer to code. They can only code their own factory kits as it requires a special one-use only unlocking code.





DO NOT disconnect unless coding is planned for this vehicle as errors will appear on the vehicle dash. Plug back in and cycle ignition twice to clear errors



## **OPTION** vehicle coding



# 43 CHECK BULB OUT DETECTION





#### Status LED for self-diagnosis



750071a020818B8





Subject to change in terms of construction, equipment and colour,