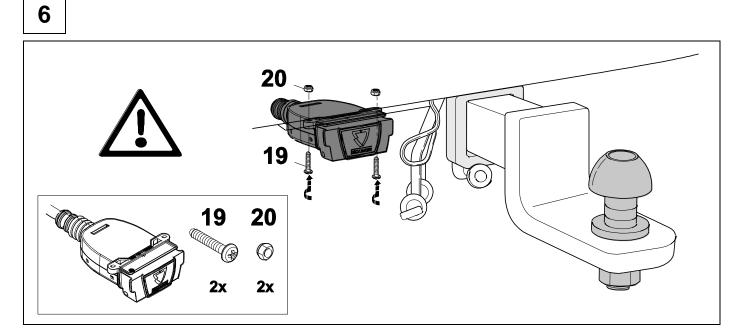

## Installation instructions



750071EJ

### AUDI A3

07/16 >>





#### **Reference:**

The following information must be reviewed before beginning the assembly:

The installation instructions are to be thoroughly read.

The installation should be carried out by qualified personnel with the relevant technical knowledge. The vehicle manufacturers' current technical notices and information on retrofitting must be followed. The removal and replacement instructions found in the current repair manuals must be followed.

It must be ensured that the vehicle is technically suitable for the installation of a trailer hitch.

## **OVERVIEW**





## TOOLS











● ● 8







blue

yellow

brown

purple

orange

GB

black

white

green

grey

red

not

occupied































34 **OPTIONAL** 



8



750071a020818B8



750071a020818B8





Unless you have your own coding tool and are experienced with coding Audi vehicles, do not attempt coding. DO NOT take it to an Audi dealer to code. They can only code their own factory kits as it requires a special one-use only unlocking code.





DO NOT disconnect unless coding is planned for this vehicle as errors will appear on the vehicle dash. Plug back in and cycle ignition twice to clear errors



## **OPTION** vehicle coding



# 43 CHECK BULB OUT DETECTION





#### Status LED for self-diagnosis



750071a020818B8





Subject to change in terms of construction, equipment and colour, and may con