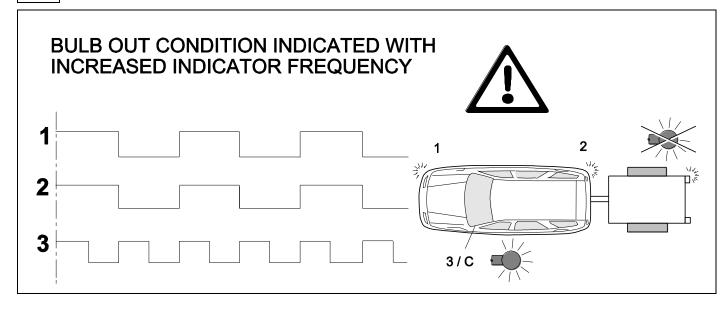

# 43 CHECK BULB OUT DETECTION

#### Status LED for self-diagnosis

750071a020818B8

Subject to change in terms of construction, equipment and colour, and may contain errors. The information and illustrations are non-binding.

Scan this for our full E-Kit catalogue