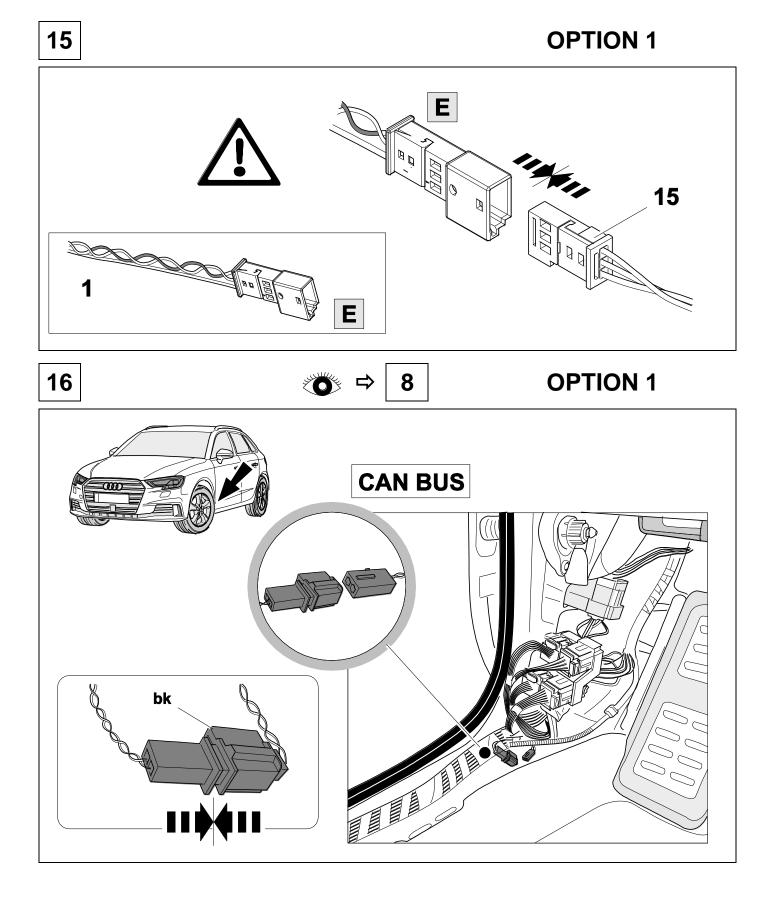

## Installation instructions



750071EJ

### AUDI A3

07/16 >>





#### **Reference:**

The following information must be reviewed before beginning the assembly:

The installation instructions are to be thoroughly read.

The installation should be carried out by qualified personnel with the relevant technical knowledge. The vehicle manufacturers' current technical notices and information on retrofitting must be followed. The removal and replacement instructions found in the current repair manuals must be followed.

It must be ensured that the vehicle is technically suitable for the installation of a trailer hitch.

## **OVERVIEW**





## TOOLS











● ● 8







blue

yellow

brown

purple

orange

GB

black

white

green

grey

red

not

occupied































34 **OPTIONAL** 



8



750071a020818B8



750071a020818B8





Unless you have your own coding tool and are experienced with coding Audi vehicles, do not attempt coding. DO NOT take it to an Audi dealer to code. They can only code their own factory kits as it requires a special one-use only unlocking code.





DO NOT disconnect unless coding is planned for this vehicle as errors will appear on the vehicle dash. Plug back in and cycle ignition twice to clear errors



## **OPTION** vehicle coding



# 43 CHECK BULB OUT DETECTION





#### Status LED for self-diagnosis



750071a020818B8





Subject to change in terms of construction, equipment and colour, and may contain errors. The information and illustrations are non-binding.

Scan this for our full E-Kit cata