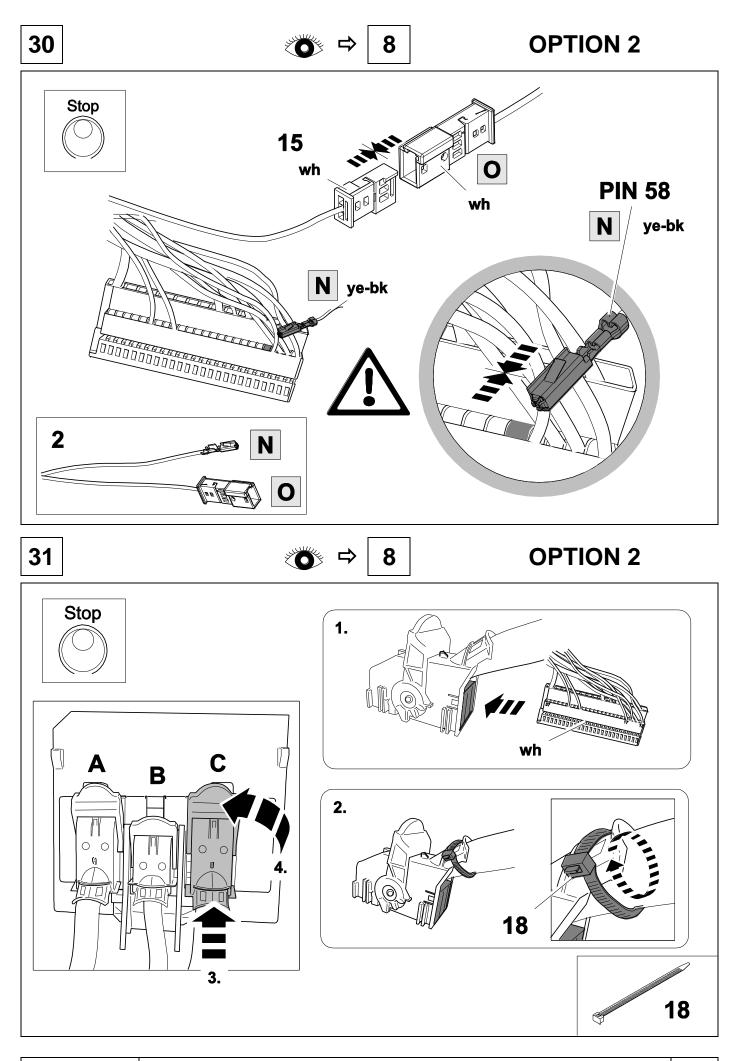

## Installation instructions



750071EJ

### AUDI A3

07/16 >>





#### **Reference:**

The following information must be reviewed before beginning the assembly:

The installation instructions are to be thoroughly read.

The installation should be carried out by qualified personnel with the relevant technical knowledge. The vehicle manufacturers' current technical notices and information on retrofitting must be followed. The removal and replacement instructions found in the current repair manuals must be followed.

It must be ensured that the vehicle is technically suitable for the installation of a trailer hitch.

## **OVERVIEW**





## TOOLS











● ● 8







blue

yellow

brown

purple

orange

GB

black

white

green

grey

red

not

occupied































34 **OPTIONAL** 



8



750071a020818B8



750071a020818B8





Unless you have your own coding tool and are experienced with coding Audi vehicles, do not attempt coding. DO NOT take it to an Audi dealer to code. They can only code their own factory kits as it requires a special one-use only unlocking code.





DO NOT disconnect unless coding is planned for this vehicle as errors will appear on the vehicle dash. Plug back in and cycle ignition twice to clear errors



## **OPTION** vehicle coding



# 43 CHECK BULB OUT DETECTION





#### Status LED for self-diagnosis



750071a020818B8





Subject to change in terms of construction, equipment and colour, and may contain errors. The information and illustrations are non-binding.

Scan this for our full E-Kit catalogue