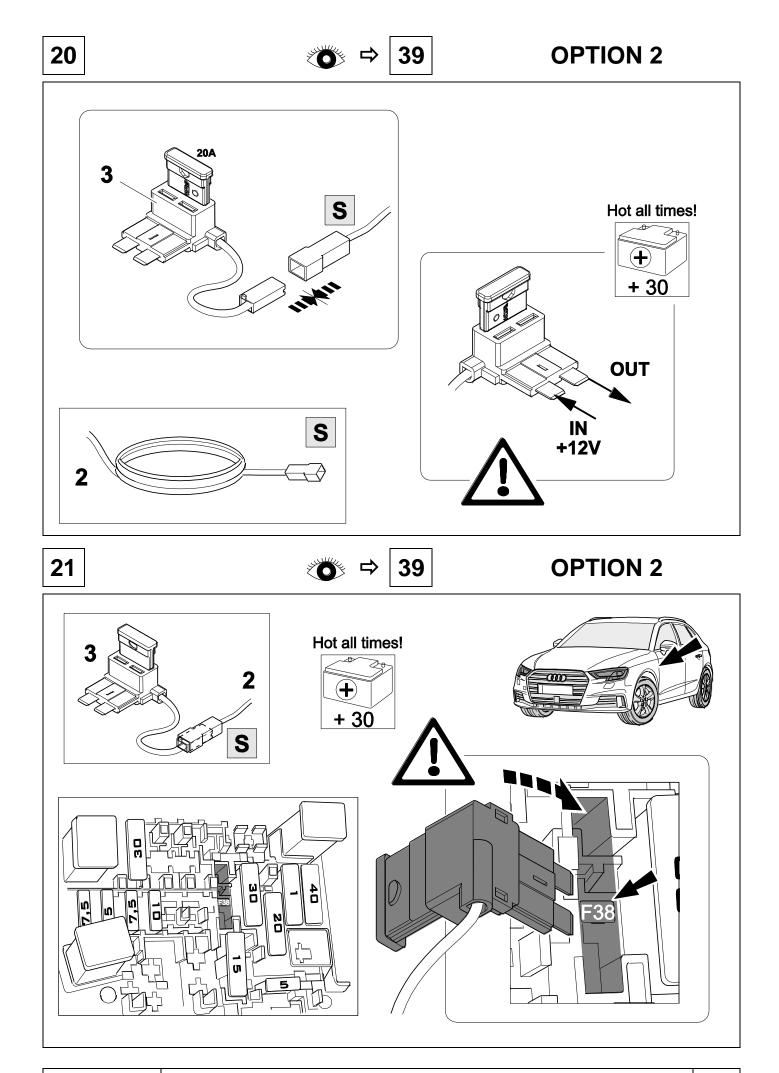

DO NOT disconnect unless coding is planned for this vehicle as errors will appear on the vehicle dash. Plug back in and cycle ignition twice to clear errors