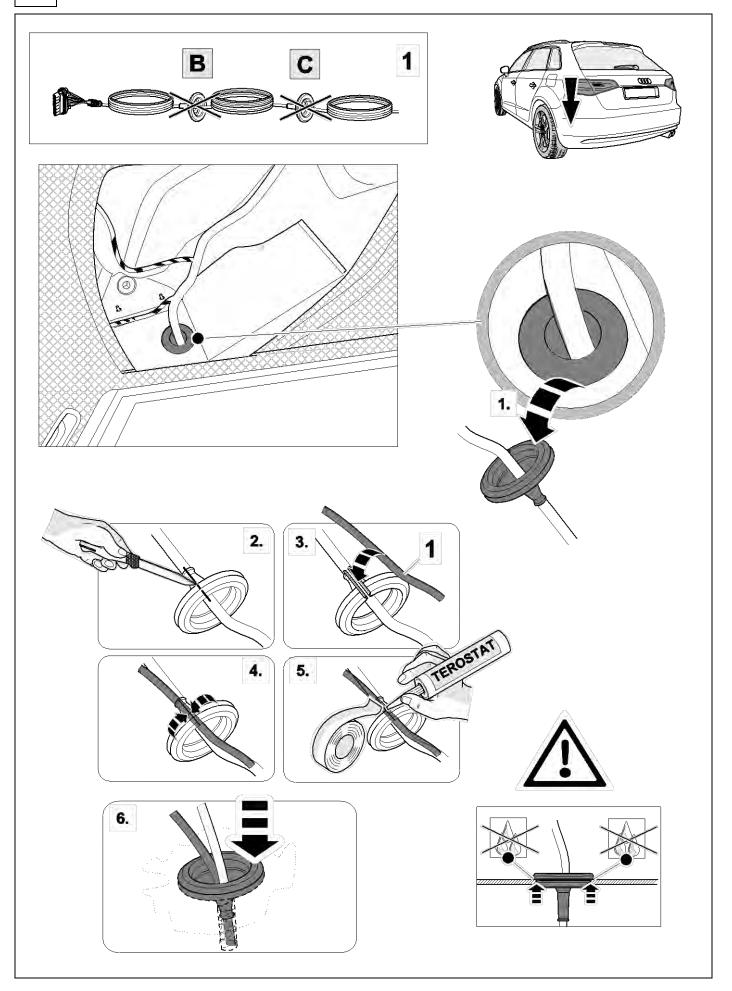

## Installation instructions



750071EJ

### AUDI A3

07/16 >>





#### **Reference:**

The following information must be reviewed before beginning the assembly:

The installation instructions are to be thoroughly read.

The installation should be carried out by qualified personnel with the relevant technical knowledge. The vehicle manufacturers' current technical notices and information on retrofitting must be followed. The removal and replacement instructions found in the current repair manuals must be followed.

It must be ensured that the vehicle is technically suitable for the installation of a trailer hitch.

## **OVERVIEW**





## TOOLS











● ● 8







blue

yellow

brown

purple

orange

GB

black

white

green

grey

red

not

occupied































34 **OPTIONAL** 



8



750071a020818B8



750071a020818B8





Unless you have your own coding tool and are experienced with coding Audi vehicles, do not attempt coding. DO NOT take it to an Audi dealer to code. They can only code their own factory kits as it requires a special one-use only unlocking code.





DO NOT disconnect unless coding is planned for this vehicle as errors will appear on the vehicle dash. Plug back in and cycle ignition twice to clear errors



## **OPTION** vehicle coding



# 43 CHECK BULB OUT DETECTION





#### Status LED for self-diagnosis



750071a020818B8





Subject to change in terms of construction, equipment and colour