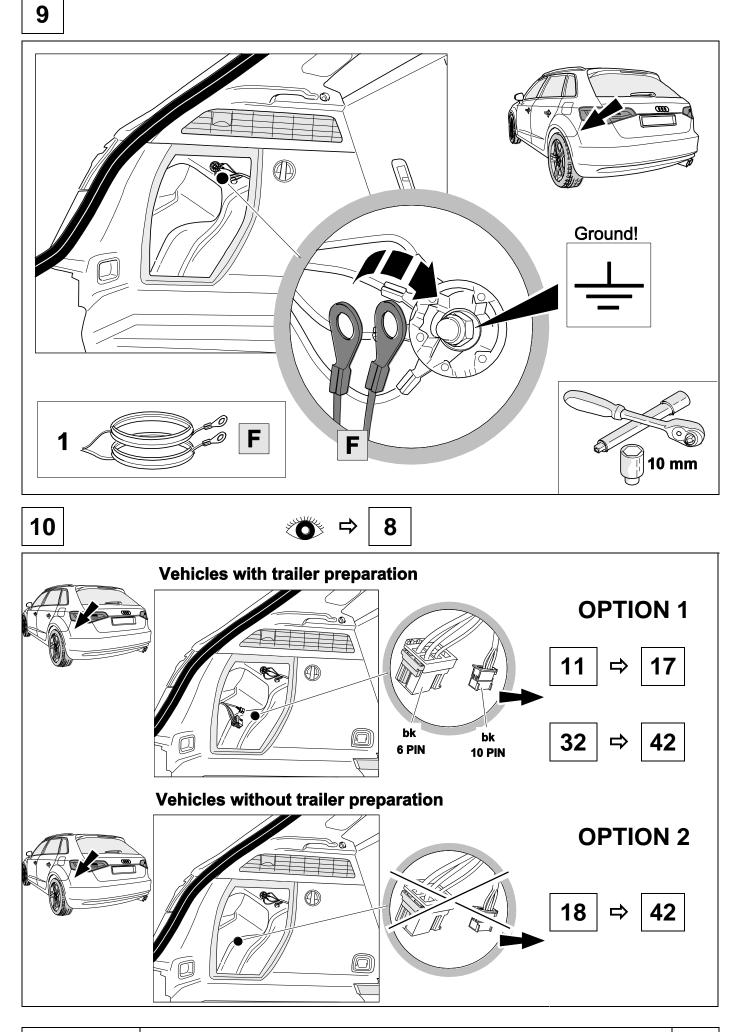

It must be ensured that the vehicle is technically suitable for the installation of a trailer hitch.