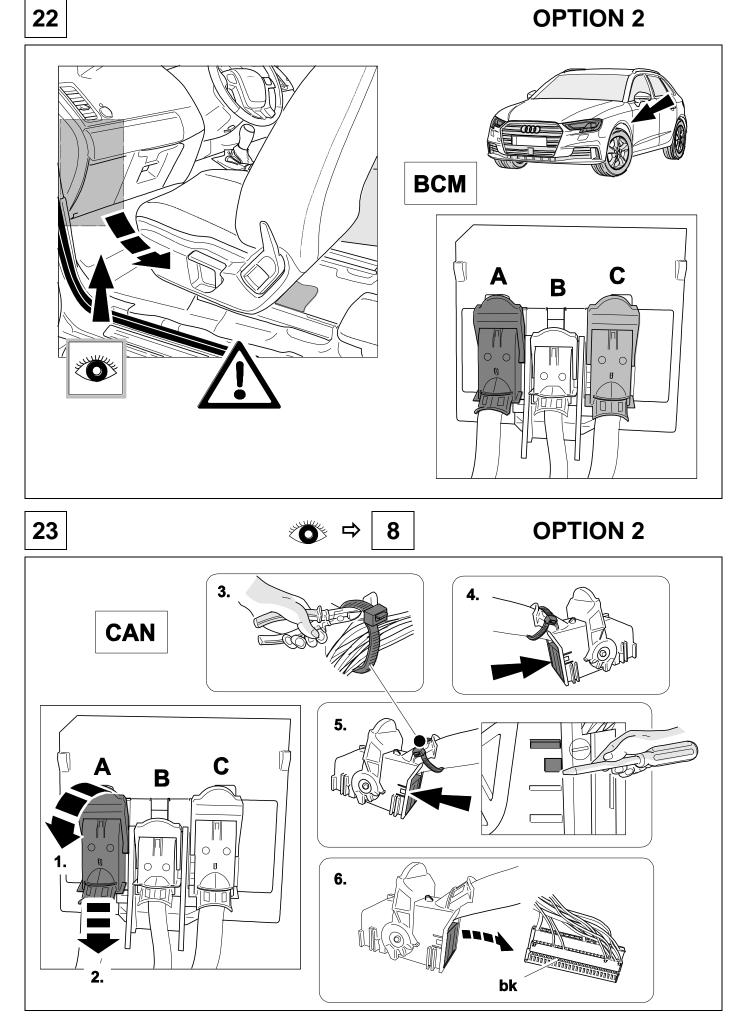

DO NOT disconnect unless coding is planned for this vehicle as errors will appear on the vehicle dash. Plug back in and cycle ignition twice to clear errors