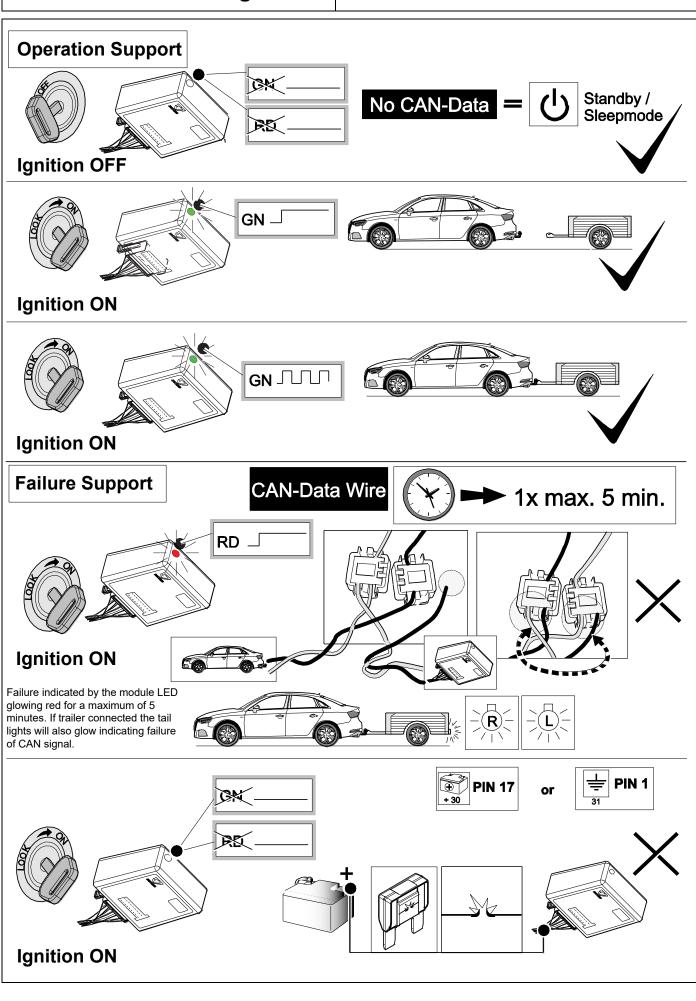

8

750071a020818B8

750071a020818B8

Unless you have your own coding tool and are experienced with coding Audi vehicles, do not attempt coding. DO NOT take it to an Audi dealer to code. They can only code their own factory kits as it requires a special one-use only unlocking code.

DO NOT disconnect unless coding is planned for this vehicle as errors will appear on the vehicle dash. Plug back in and cycle ignition twice to clear errors

## **OPTION** vehicle coding