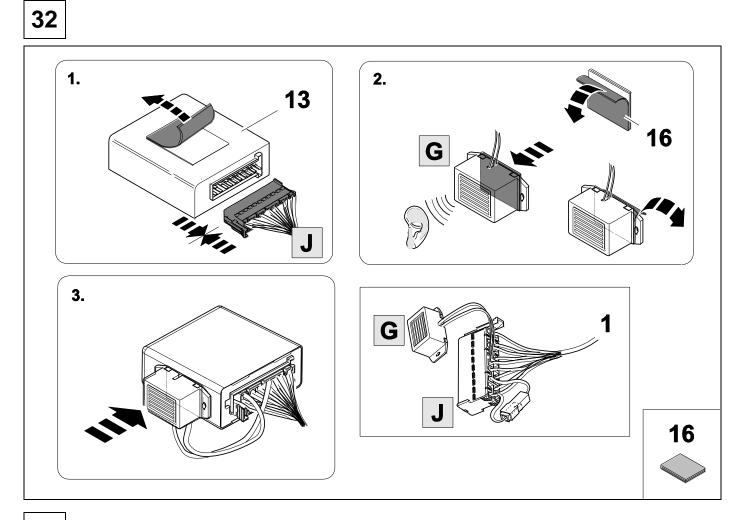

## Installation instructions



750071EJ

### AUDI A3

07/16 >>





#### **Reference:**

The following information must be reviewed before beginning the assembly:

The installation instructions are to be thoroughly read.

The installation should be carried out by qualified personnel with the relevant technical knowledge. The vehicle manufacturers' current technical notices and information on retrofitting must be followed. The removal and replacement instructions found in the current repair manuals must be followed.

It must be ensured that the vehicle is technically suitable for the installation of a trailer hitch.

## **OVERVIEW**





## TOOLS











● ● 8







blue

yellow

brown

purple

orange

GB

black

white

green

grey

red

not

occupied































34 **OPTIONAL** 



8



750071a020818B8



750071a020818B8





Unless you have your own coding tool and are experienced with coding Audi vehicles, do not attempt coding. DO NOT take it to an Audi dealer to code. They can only code their own factory kits as it requires a special one-use only unlocking code.





DO NOT disconnect unless coding is planned for this vehicle as errors will appear on the vehicle dash. Plug back in and cycle ignition twice to clear errors



## **OPTION** vehicle coding



# 43 CHECK BULB OUT DETECTION





#### Status LED for self-diagnosis



750071a020818B8





Subject to change in terms of construction, equipment and colour, and may contain errors. The information and illustrations are non-binding.

Scan this for our full E-Kit catalogue