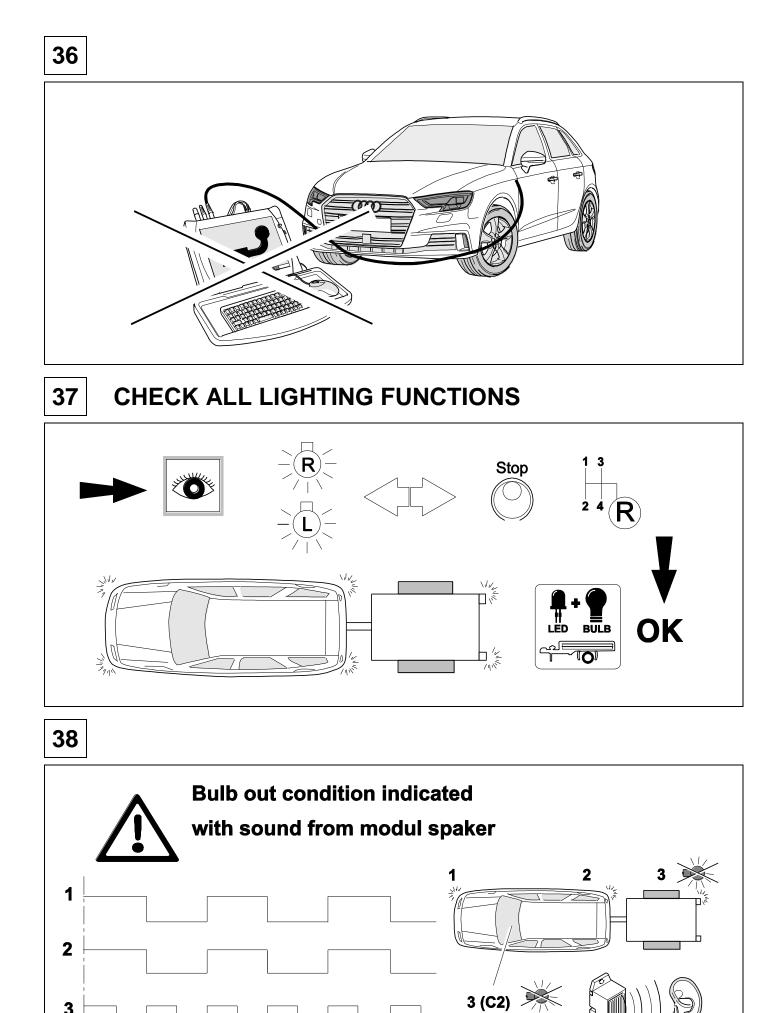

8

750071a020818B8

750071a020818B8

Unless you have your own coding tool and are experienced with coding Audi vehicles, do not attempt coding. DO NOT take it to an Audi dealer to code. They can only code their own factory kits as it requires a special one-use only unlocking code.

DO NOT disconnect unless coding is planned for this vehicle as errors will appear on the vehicle dash. Plug back in and cycle ignition twice to clear errors

## **OPTION** vehicle coding