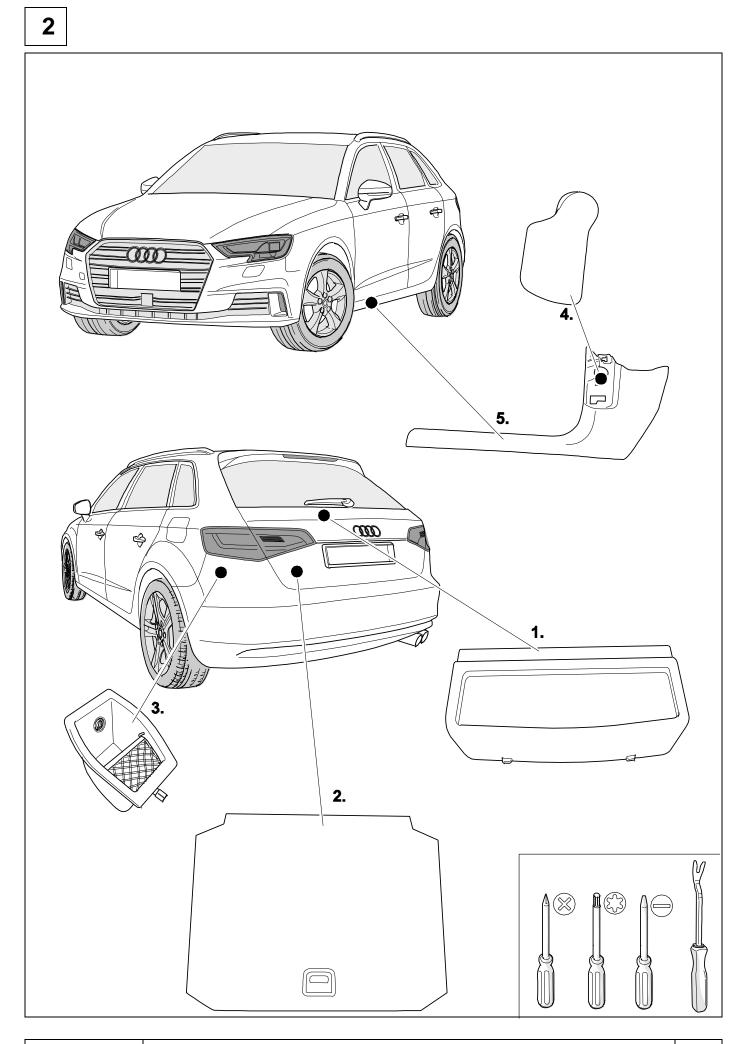

## Installation instructions



750071EJ

### AUDI A3

07/16 >>





#### **Reference:**

The following information must be reviewed before beginning the assembly:

The installation instructions are to be thoroughly read.

The installation should be carried out by qualified personnel with the relevant technical knowledge. The vehicle manufacturers' current technical notices and information on retrofitting must be followed. The removal and replacement instructions found in the current repair manuals must be followed.

It must be ensured that the vehicle is technically suitable for the installation of a trailer hitch.

## **OVERVIEW**





## TOOLS











● ● 8







blue

yellow

brown

purple

orange

GB

black

white

green

grey

red

not

occupied































34 **OPTIONAL** 



8



750071a020818B8



750071a020818B8





Unless you have your own coding tool and are experienced with coding Audi vehicles, do not attempt coding. DO NOT take it to an Audi dealer to code. They can only code their own factory kits as it requires a special one-use only unlocking code.





DO NOT disconnect unless coding is planned for this vehicle as errors will appear on the vehicle dash. Plug back in and cycle ignition twice to clear errors



## **OPTION** vehicle coding



# 43 CHECK BULB OUT DETECTION





#### Status LED for self-diagnosis



750071a020818B8





Subject to change in terms of construction, equipment and colo