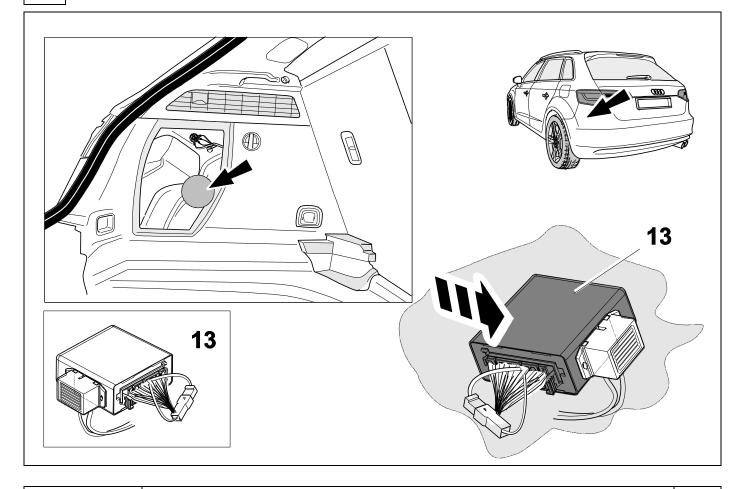

## Installation instructions



750071EJ

### AUDI A3

07/16 >>





#### **Reference:**

The following information must be reviewed before beginning the assembly:

The installation instructions are to be thoroughly read.

The installation should be carried out by qualified personnel with the relevant technical knowledge. The vehicle manufacturers' current technical notices and information on retrofitting must be followed. The removal and replacement instructions found in the current repair manuals must be followed.

It must be ensured that the vehicle is technically suitable for the installation of a trailer hitch.

## **OVERVIEW**





## TOOLS











● ● 8







blue

yellow

brown

purple

orange

GB

black

white

green

grey

red

not

occupied































34 **OPTIONAL** 



8



750071a020818B8



750071a020818B8





Unless you have your own coding tool and are experienced with coding Audi vehicles, do not attempt coding. DO NOT take it to an Audi dealer to code. They can only code their own factory kits as it requires a special one-use only unlocking code.





DO NOT disconnect unless coding is planned for this vehicle as errors will appear on the vehicle dash. Plug back in and cycle ignition twice to clear errors



## **OPTION** vehicle coding



# 43 CHECK BULB OUT DETECTION





#### Status LED for self-diagnosis



750071a020818B8





Subject to change in terms of construction, equipment and colour, and may contain errors. The information and illustrations are non-binding.

Scan this for our full E-Kit catalogue