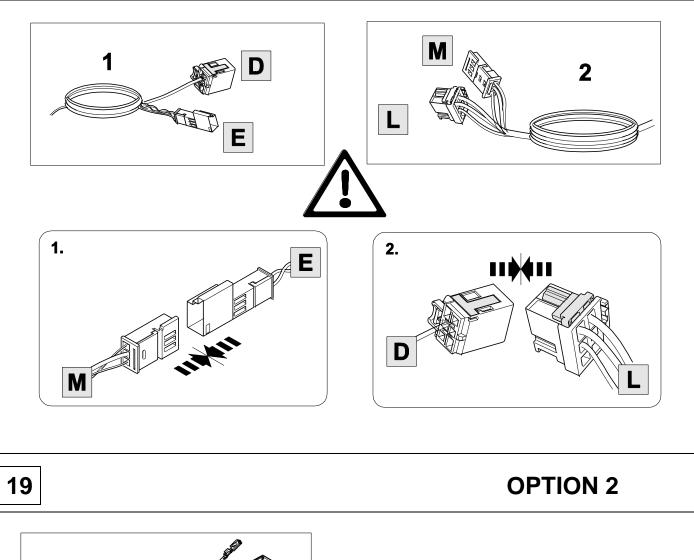

## Installation instructions



750071EJ

### AUDI A3

07/16 >>





#### **Reference:**

The following information must be reviewed before beginning the assembly:

The installation instructions are to be thoroughly read.

The installation should be carried out by qualified personnel with the relevant technical knowledge. The vehicle manufacturers' current technical notices and information on retrofitting must be followed. The removal and replacement instructions found in the current repair manuals must be followed.

It must be ensured that the vehicle is technically suitable for the installation of a trailer hitch.

## **OVERVIEW**





## TOOLS











● ● 8







blue

yellow

brown

purple

orange

GB

black

white

green

grey

red

not

occupied































34 **OPTIONAL** 



8



750071a020818B8



750071a020818B8





Unless you have your own coding tool and are experienced with coding Audi vehicles, do not attempt coding. DO NOT take it to an Audi dealer to code. They can only code their own factory kits as it requires a special one-use only unlocking code.





DO NOT disconnect unless coding is planned for this vehicle as errors will appear on the vehicle dash. Plug back in and cycle ignition twice to clear errors



## **OPTION** vehicle coding



# 43 CHECK BULB OUT DETECTION





#### Status LED for self-diagnosis



750071a020818B8





Subject to change in terms of construction, equipment and colour, and may contain errors. The information and illustrations are non-binding.

Scan this for our full E-Kit catalogu