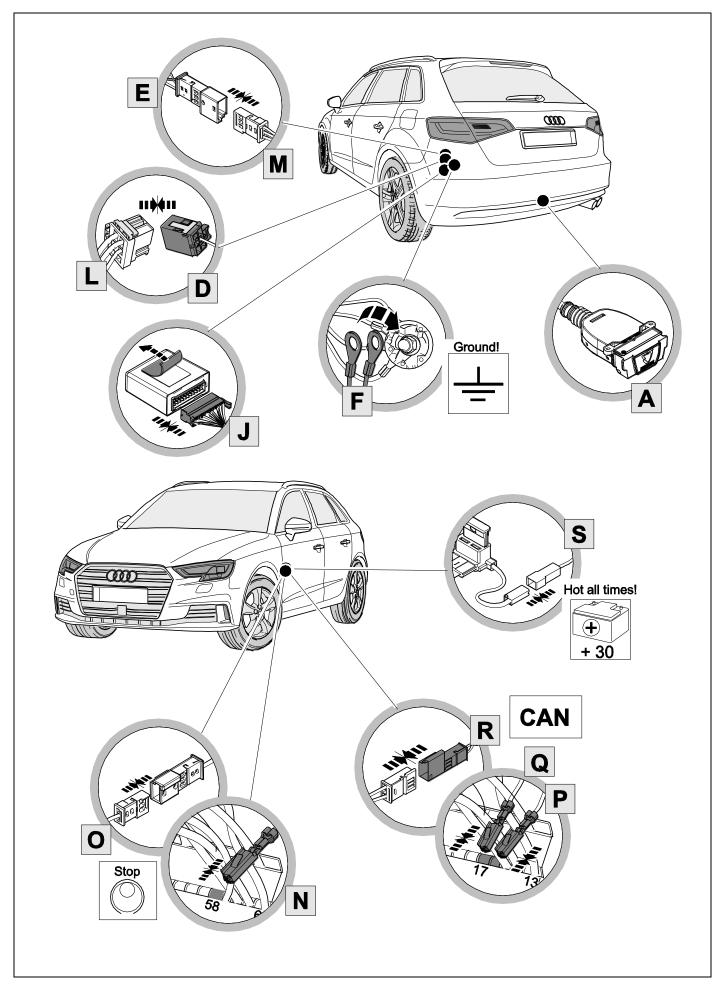

## TOOLS

● ● 8

blue

yellow

brown

purple

orange

GB

black

white

green

grey

red

not

occupied

34 **OPTIONAL** 