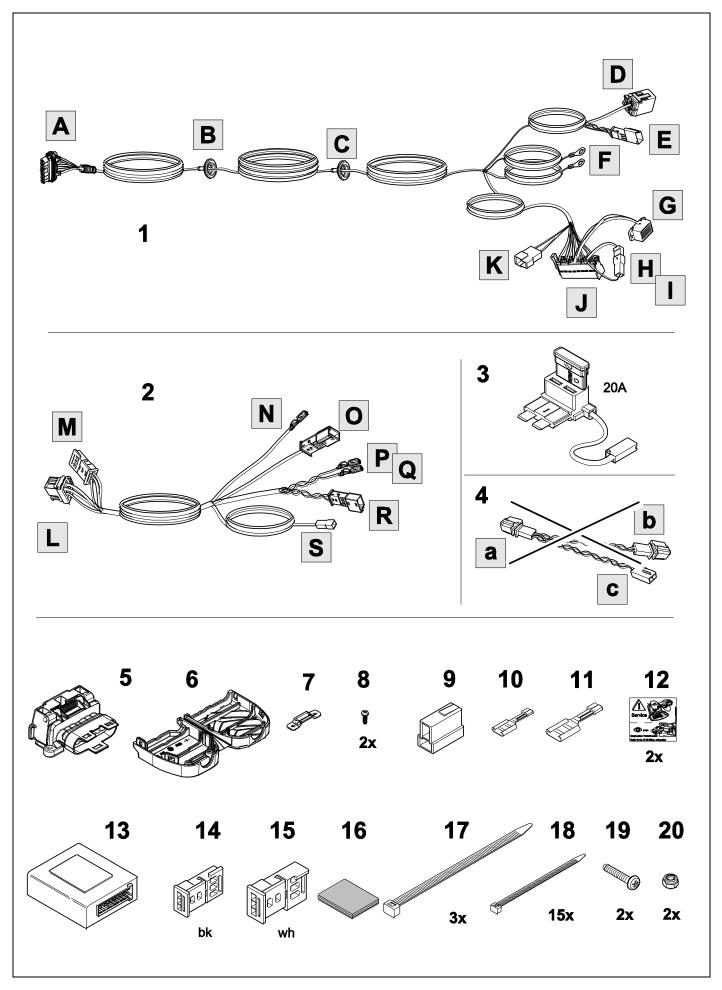

## Installation instructions



750071EJ

### AUDI A3

07/16 >>





#### **Reference:**

The following information must be reviewed before beginning the assembly:

The installation instructions are to be thoroughly read.

The installation should be carried out by qualified personnel with the relevant technical knowledge. The vehicle manufacturers' current technical notices and information on retrofitting must be followed. The removal and replacement instructions found in the current repair manuals must be followed.

It must be ensured that the vehicle is technically suitable for the installation of a trailer hitch.

## **OVERVIEW**





## TOOLS











● ● 8







blue

yellow

brown

purple

orange

GB

black

white

green

grey

red

not

occupied































34 **OPTIONAL** 



8



750071a020818B8



750071a020818B8





Unless you have your own coding tool and are experienced with coding Audi vehicles, do not attempt coding. DO NOT take it to an Audi dealer to code. They can only code their own factory kits as it requires a special one-use only unlocking code.





DO NOT disconnect unless coding is planned for this vehicle as errors will appear on the vehicle dash. Plug back in and cycle ignition twice to clear errors



## **OPTION** vehicle coding



# 43 CHECK BULB OUT DETECTION





#### Status LED for self-diagnosis



750071a020818B8





Subject to change in terms of construction, eq