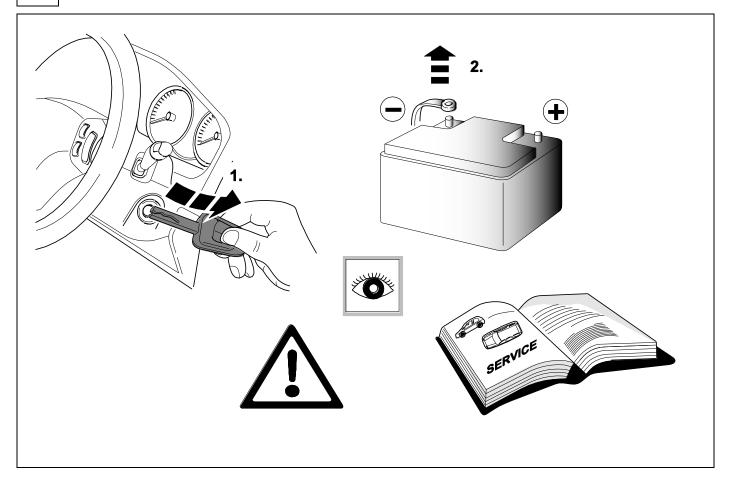

#### **Reference:**

The following information must be reviewed before beginning the assembly:

The installation instructions are to be thoroughly read.

The installation should be carried out by qualified personnel with the relevant technical knowledge. The vehicle manufacturers' current technical notices and information on retrofitting must be followed. The removal and replacement instructions found in the current repair manuals must be followed.

It must be ensured that the vehicle is technically suitable for the installation of a trailer hitch.