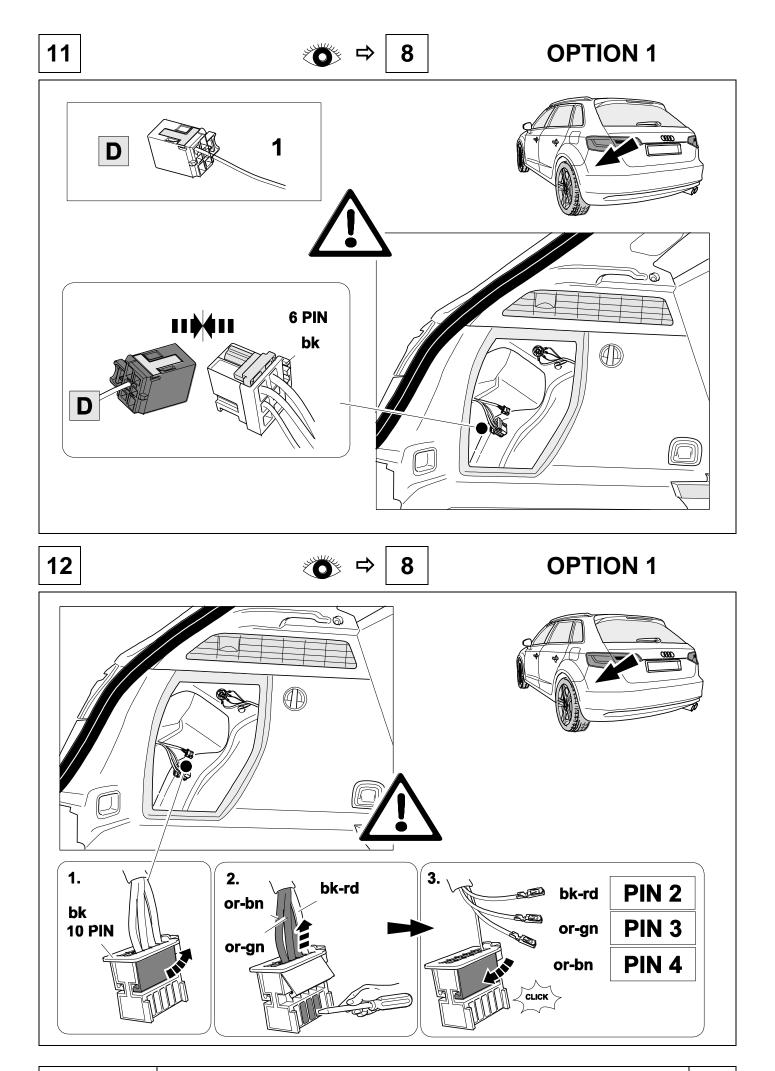

## Installation instructions



750071EJ

### AUDI A3

07/16 >>





#### **Reference:**

The following information must be reviewed before beginning the assembly:

The installation instructions are to be thoroughly read.

The installation should be carried out by qualified personnel with the relevant technical knowledge. The vehicle manufacturers' current technical notices and information on retrofitting must be followed. The removal and replacement instructions found in the current repair manuals must be followed.

It must be ensured that the vehicle is technically suitable for the installation of a trailer hitch.

## **OVERVIEW**





## TOOLS











● ● 8







blue

yellow

brown

purple

orange

GB

black

white

green

grey

red

not

occupied































34 **OPTIONAL** 



8



750071a020818B8



750071a020818B8





Unless you have your own coding tool and are experienced with coding Audi vehicles, do not attempt coding. DO NOT take it to an Audi dealer to code. They can only code their own factory kits as it requires a special one-use only unlocking code.





DO NOT disconnect unless coding is planned for this vehicle as errors will appear on the vehicle dash. Plug back in and cycle ignition twice to clear errors



## **OPTION** vehicle coding



# 43 CHECK BULB OUT DETECTION





#### Status LED for self-diagnosis



750071a020818B8





Subject to change in terms of construction, equipment and colour, and may contain errors. The information and illustrations are non-binding.

Scan this for our full E-Kit