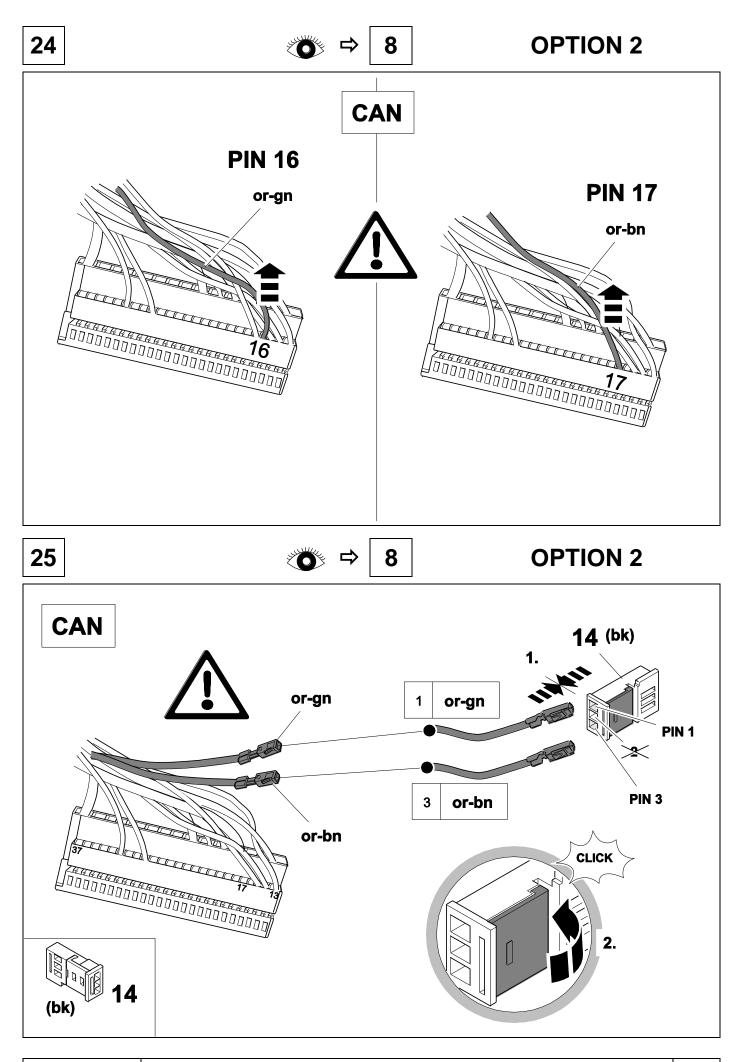

DO NOT disconnect unless coding is planned for this vehicle as errors will appear on the vehicle dash. Plug back in and cycle ignition twice to clear errors