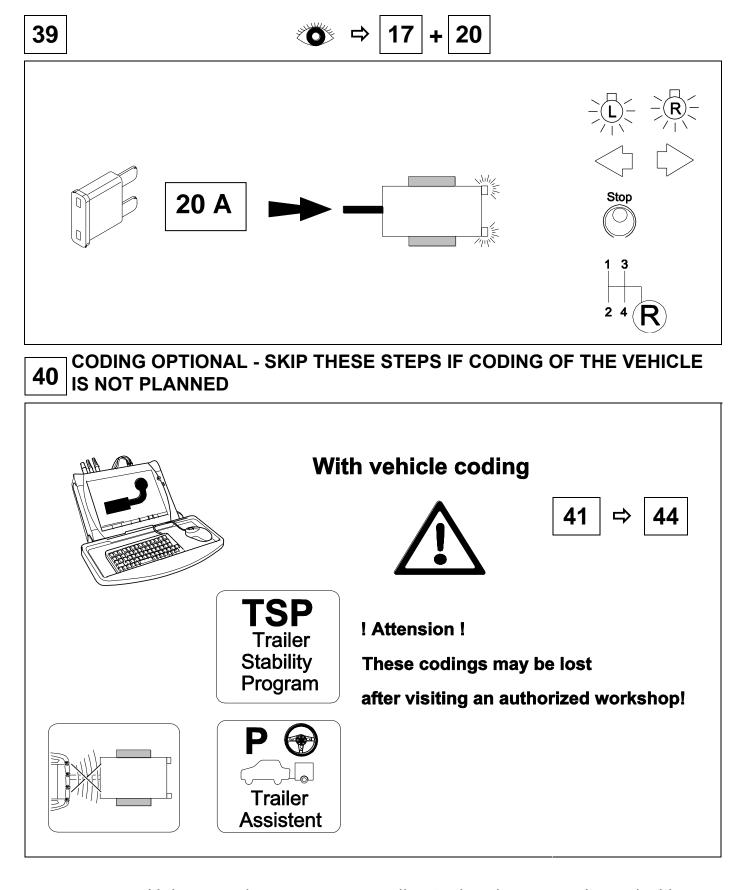

16 >>





#### **Reference:**

The following information must be reviewed before beginning the assembly:

The installation instructions are to be thoroughly read.

The installation should be carried out by qualified personnel with the relevant technical knowledge. The vehicle manufacturers' current technical notices and information on retrofitting must be followed. The removal and replacement instructions found in the current repair manuals must be followed.

It must be ensured that the vehicle is technically suitable for the installation of a trailer hitch.

## **OVERVIEW**





## TOOLS











● ● 8







blue

yellow

brown

purple

orange

GB

black

white

green

grey

red

not

occupied































34 **OPTIONAL** 



8



750071a020818B8



750071a020818B8





Unless you have your own coding tool and are experienced with coding Audi vehicles, do not attempt coding. DO NOT take it to an Audi dealer to code. They can only code their own factory kits as it requires a special one-use only unlocking code.





DO NOT disconnect unless coding is planned for this vehicle as errors will appear on the vehicle dash. Plug back in and cycle ignition twice to clear errors



## **OPTION** vehicle coding



# 43 CHECK BULB OUT DETECTION





#### Status LED for self-diagnosis



750071a020818B8





Subject to change in terms of construction, equipment and colour, and may contain errors. The information and illustrations are non-binding.

Scan this for our full E-Kit catalogue