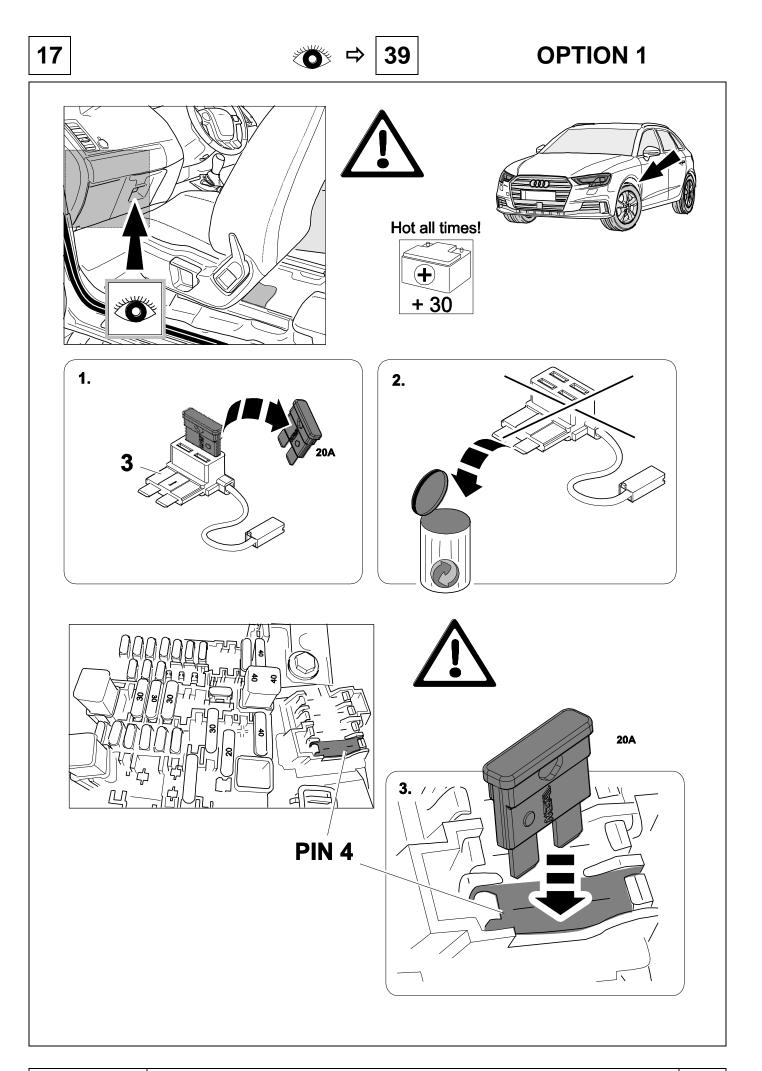

## Installation instructions



750071EJ

### AUDI A3

07/16 >>





#### **Reference:**

The following information must be reviewed before beginning the assembly:

The installation instructions are to be thoroughly read.

The installation should be carried out by qualified personnel with the relevant technical knowledge. The vehicle manufacturers' current technical notices and information on retrofitting must be followed. The removal and replacement instructions found in the current repair manuals must be followed.

It must be ensured that the vehicle is technically suitable for the installation of a trailer hitch.

## **OVERVIEW**





## TOOLS











● ● 8







blue

yellow

brown

purple

orange

GB

black

white

green

grey

red

not

occupied































34 **OPTIONAL** 



8



750071a020818B8



750071a020818B8





Unless you have your own coding tool and are experienced with coding Audi vehicles, do not attempt coding. DO NOT take it to an Audi dealer to code. They can only code their own factory kits as it requires a special one-use only unlocking code.





DO NOT disconnect unless coding is planned for this vehicle as errors will appear on the vehicle dash. Plug back in and cycle ignition twice to clear errors



## **OPTION** vehicle coding



# 43 CHECK BULB OUT DETECTION





#### Status LED for self-diagnosis



750071a020818B8





Subject to change in terms of construction, equipment and colour, and may contain errors. The information and illustrations are non-binding.

Scan this for our full E-Kit catalo