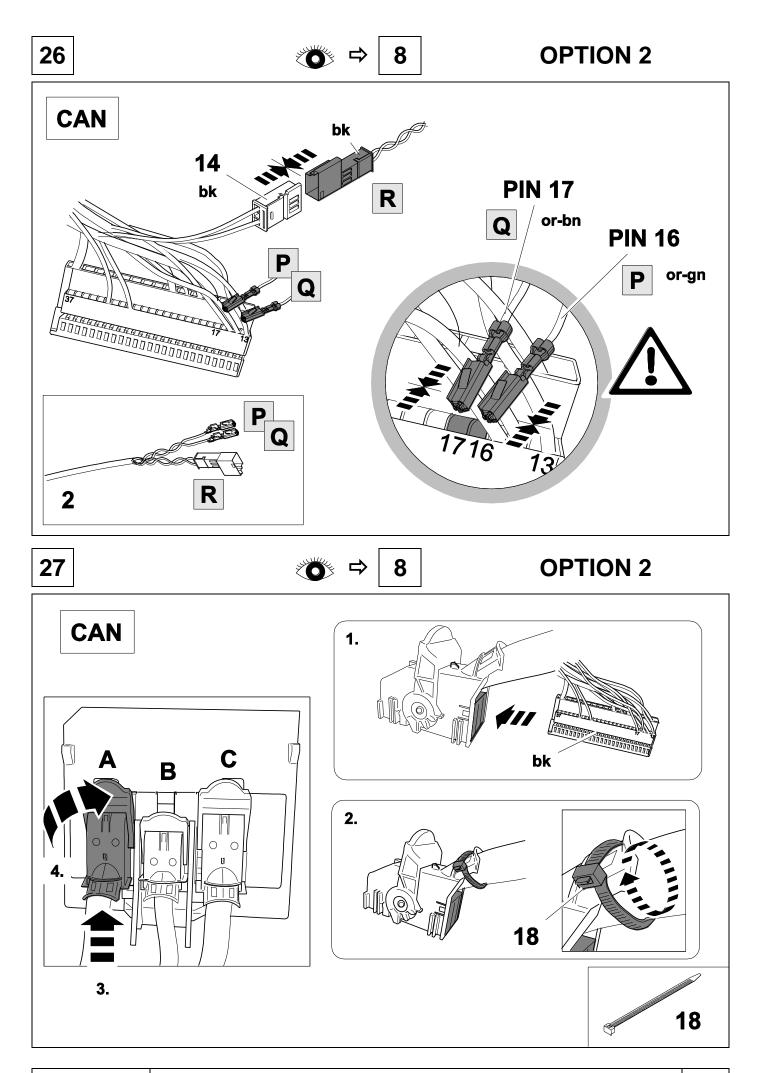

DO NOT disconnect unless coding is planned for this vehicle as errors will appear on the vehicle dash. Plug back in and cycle ignition twice to clear errors