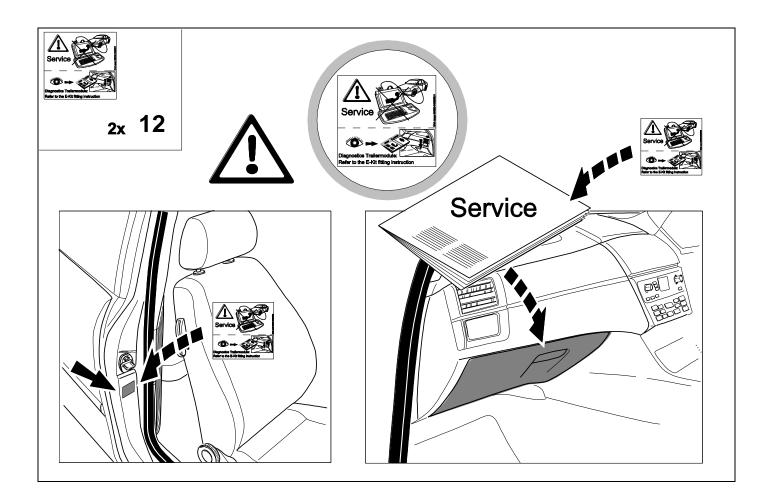

#### Status LED for self-diagnosis

750071a020818B8

Subject to change in terms of construction, equipment and colour, and may contain errors. The information and illustrations are non-binding.

Scan this for our full E-Kit catalogue