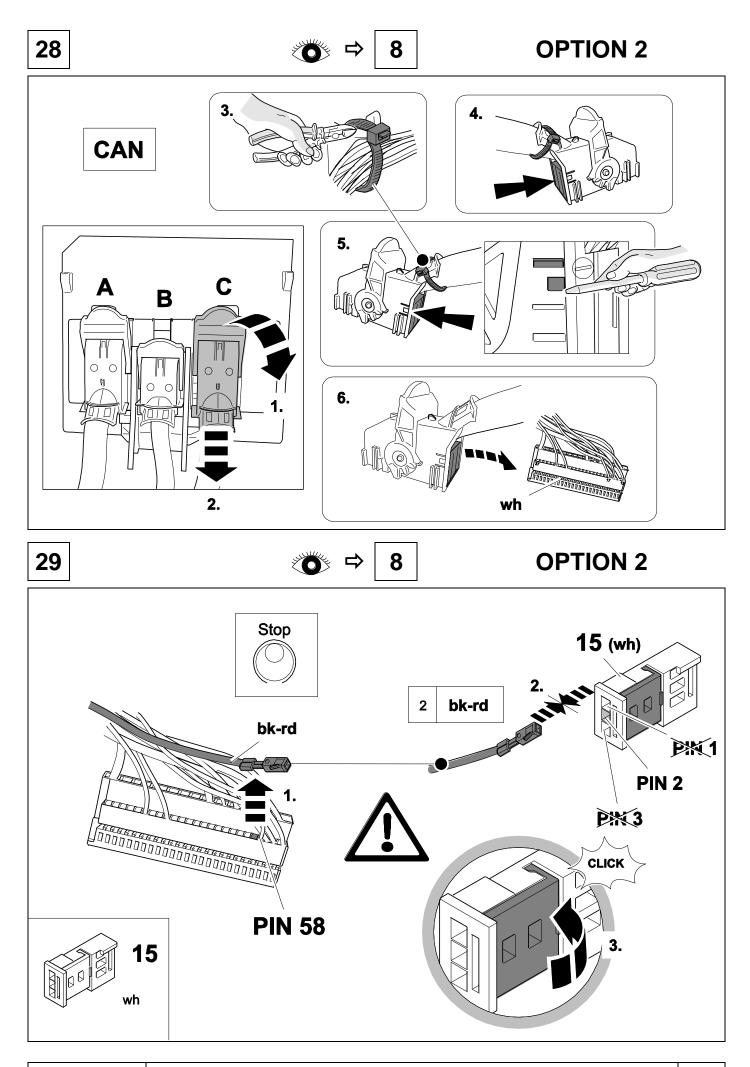

## Installation instructions



750071EJ

### AUDI A3

07/16 >>





#### **Reference:**

The following information must be reviewed before beginning the assembly:

The installation instructions are to be thoroughly read.

The installation should be carried out by qualified personnel with the relevant technical knowledge. The vehicle manufacturers' current technical notices and information on retrofitting must be followed. The removal and replacement instructions found in the current repair manuals must be followed.

It must be ensured that the vehicle is technically suitable for the installation of a trailer hitch.

## **OVERVIEW**





## TOOLS











● ● 8







blue

yellow

brown

purple

orange

GB

black

white

green

grey

red

not

occupied































34 **OPTIONAL** 



8



750071a020818B8



750071a020818B8





Unless you have your own coding tool and are experienced with coding Audi vehicles, do not attempt coding. DO NOT take it to an Audi dealer to code. They can only code their own factory kits as it requires a special one-use only unlocking code.





DO NOT disconnect unless coding is planned for this vehicle as errors will appear on the vehicle dash. Plug back in and cycle ignition twice to clear errors



## **OPTION** vehicle coding



# 43 CHECK BULB OUT DETECTION





#### Status LED for self-diagnosis



750071a020818B8





Subject to change in terms of construction, equipment and colour, and may contain errors. The information and illustrations are non-binding.

Scan this for our full E-Kit catalogue