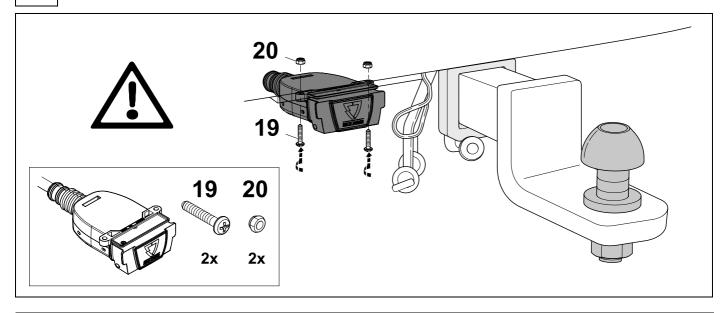

## **OVERVIEW**

TOOLS

| 1 | уе               | $\bigcirc$ |  |  |  |  |
|---|------------------|------------|--|--|--|--|
| 2 | bk <sup>13</sup> |            |  |  |  |  |
| 3 | wh 🚽             |            |  |  |  |  |
| 4 | gn 🗘             |            |  |  |  |  |
| 5 | bu î ()          |            |  |  |  |  |
| 6 | rd               | Stop       |  |  |  |  |
| 7 | bn               | bn EO      |  |  |  |  |
|   |                  |            |  |  |  |  |

| 8  | bk    | wh    | gу   | gn    | rd  | bu   | ye     | bn    | pu     | or     | no              |
|----|-------|-------|------|-------|-----|------|--------|-------|--------|--------|-----------------|
| GB | black | white | grey | green | red | blue | yellow | brown | purple | orange | not<br>occupied |