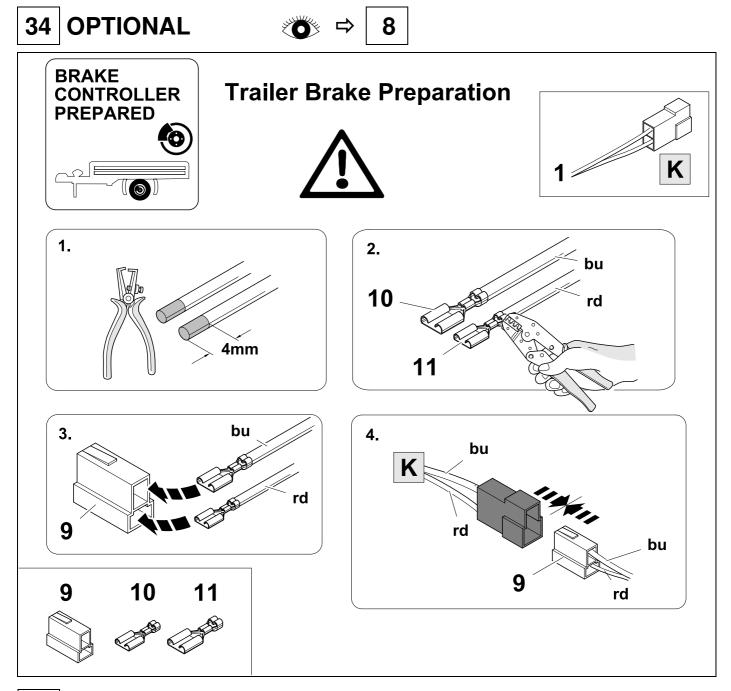

----|--|--|--|--|
| 2 | bk <sup>13</sup> |            |  |  |  |  |
| 3 | wh 🚽             |            |  |  |  |  |
| 4 | gn 🗘             |            |  |  |  |  |
| 5 | bu î ()          |            |  |  |  |  |
| 6 | rd               | Stop       |  |  |  |  |
| 7 | bn               | bn EO      |  |  |  |  |
|   |                  |            |  |  |  |  |

| 8  | bk    | wh    | gу   | gn    | rd  | bu   | ye     | bn    | pu     | or     | no              |
|----|-------|-------|------|-------|-----|------|--------|-------|--------|--------|-----------------|
| GB | black | white | grey | green | red | blue | yellow | brown | purple | orange | not<br>occupied |









| 750071a0 | 11021B8 |
|----------|---------|
|----------|---------|









### **OPTION 2**





















# CHECK ALL LIGHTING FUNCTIONS







## **OPTION** vehicle coding



# 42 CHECK BULB OUT DETECTION





#### Status LED für Eigendiagnose

#### Status LED for self-diagnosis







Subject to change in terms of construction, equipment and colour, and may contain errors. The information and illustrations are non-binding.