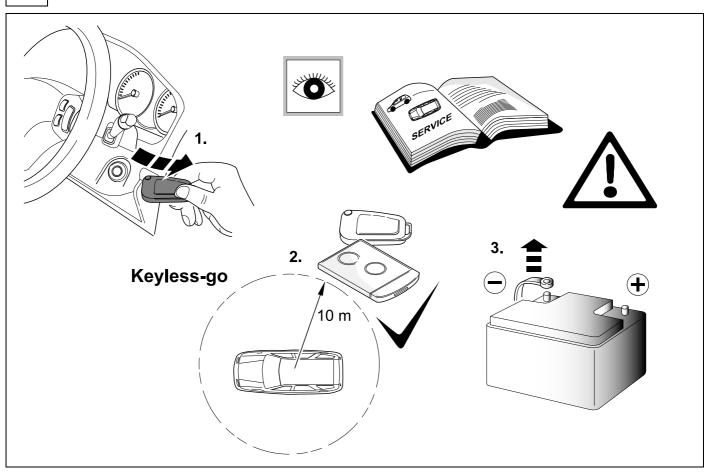

#### **Reference:**

The following information must be reviewed before beginning the assembly:

The installation instructions are to be thoroughly read.

The installation should be carried out by qualified personnel with the relevant technical knowledge. The vehicle manufacturers' current technical notices and information on retrofitting must be followed. The removal and replacement instructions found in the current repair manuals must be followed. It must be ensured that the vehicle is technically suitable for the installation of a trailer hitch.