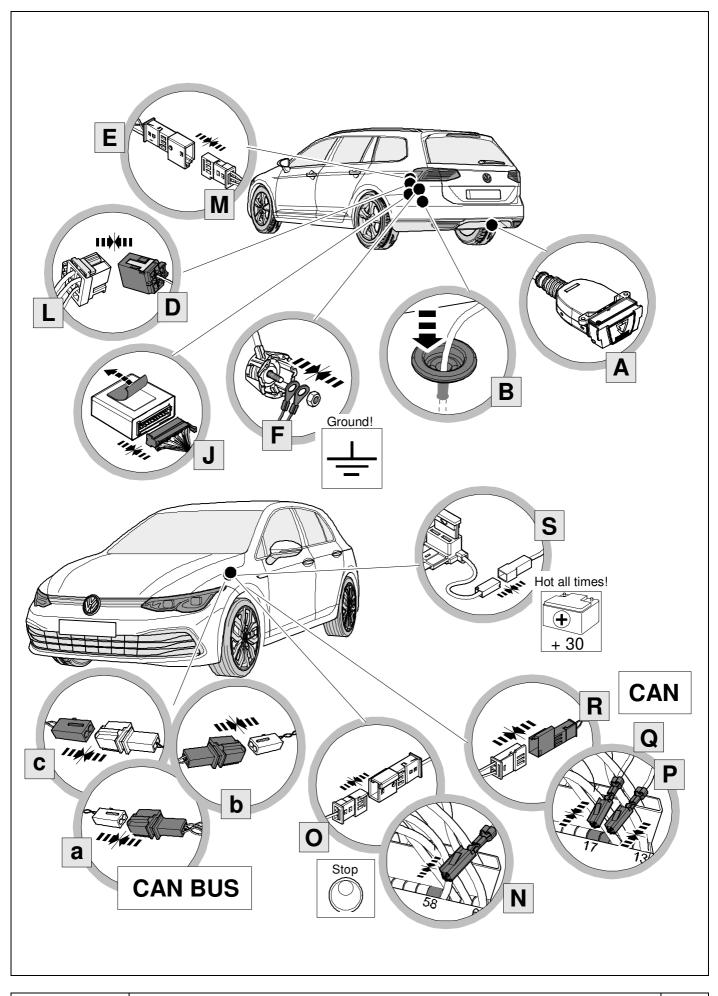

# VW Golf 8

01/18 >>



#### **Reference:**

The following information must be reviewed before beginning the assembly:

The installation instructions are to be thoroughly read.

The installation should be carried out by qualified personnel with the relevant technical knowledge. The vehicle manufacturers' current technical notices and information on retrofitting must be followed. The removal and replacement instructions found in the current repair manuals must be followed. It must be ensured that the vehicle is technically suitable for the installation of a trailer hitch.

## **OVERVIEW**





TOOLS















| 1 | уе               | $\bigcirc$ |  |  |  |  |
|---|------------------|------------|--|--|--|--|
| 2 | bk <sup>13</sup> |            |  |  |  |  |
| 3 | wh 🚽             |            |  |  |  |  |
| 4 | gn 🗘             |            |  |  |  |  |
| 5 | bu î ()          |            |  |  |  |  |
| 6 | rd               | Stop       |  |  |  |  |
| 7 | bn               | bn EO      |  |  |  |  |
|   |                  |            |  |  |  |  |

| 8  | bk    | wh    | gу   | gn    | rd  | bu   | ye     | bn    | pu     | or     | no              |
|----|-------|-------|------|-------|-----|------|--------|-------|--------|--------|-----------------|
| GB | black | white | grey | green | red | blue | yellow | brown | purple | orange | not<br>occupied |









| 7