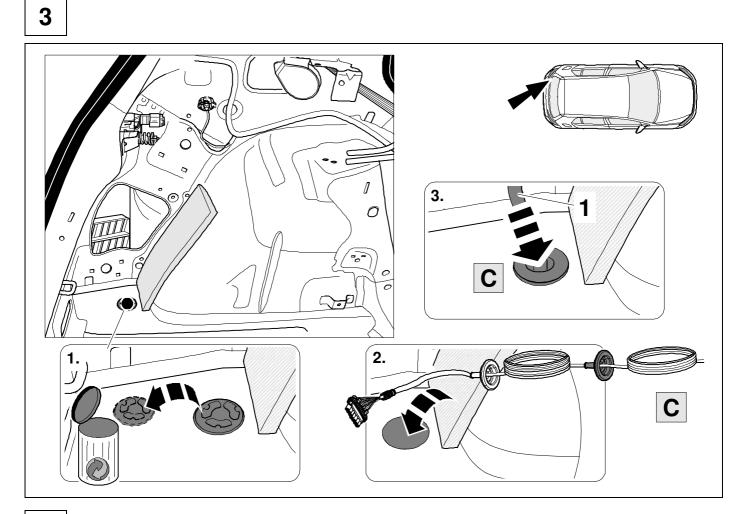

# VW Golf 8

01/18 >>



#### **Reference:**

The following information must be reviewed before beginning the assembly:

The installation instructions are to be thoroughly read.

The installation should be carried out by qualified personnel with the relevant technical knowledge. The vehicle manufacturers' current technical notices and information on retrofitting must be followed. The removal and replacement instructions found in the current repair manuals must be followed. It must be ensured that the vehicle is technically suitable for the installation of a trailer hitch.

## **OVERVIEW**





TOOLS















| 1 | уе               | $\bigcirc$ |  |  |  |  |
|---|------------------|------------|--|--|--|--|
| 2 | bk <sup>13</sup> |            |  |  |  |  |
| 3 | wh 🚽             |            |  |  |  |  |
| 4 | gn 🗘             |            |  |  |  |  |
| 5 | bu î ()          |            |  |  |  |  |
| 6 | rd               | Stop       |  |  |  |  |
| 7 | bn               | bn EO      |  |  |  |  |
|   |                  |            |  |  |  |  |

| 8  | bk    | wh    | gу   | gn    | rd  | bu   | ye     | bn    | pu     | or     | no              |
|----|-------|-------|------|-------|-----|------|--------|-------|--------|--------|-----------------|
| GB | black | white | grey | green | red | blue | yellow | brown | purple | orange | not<br>occupied |









| 750071a0 | 11021B8