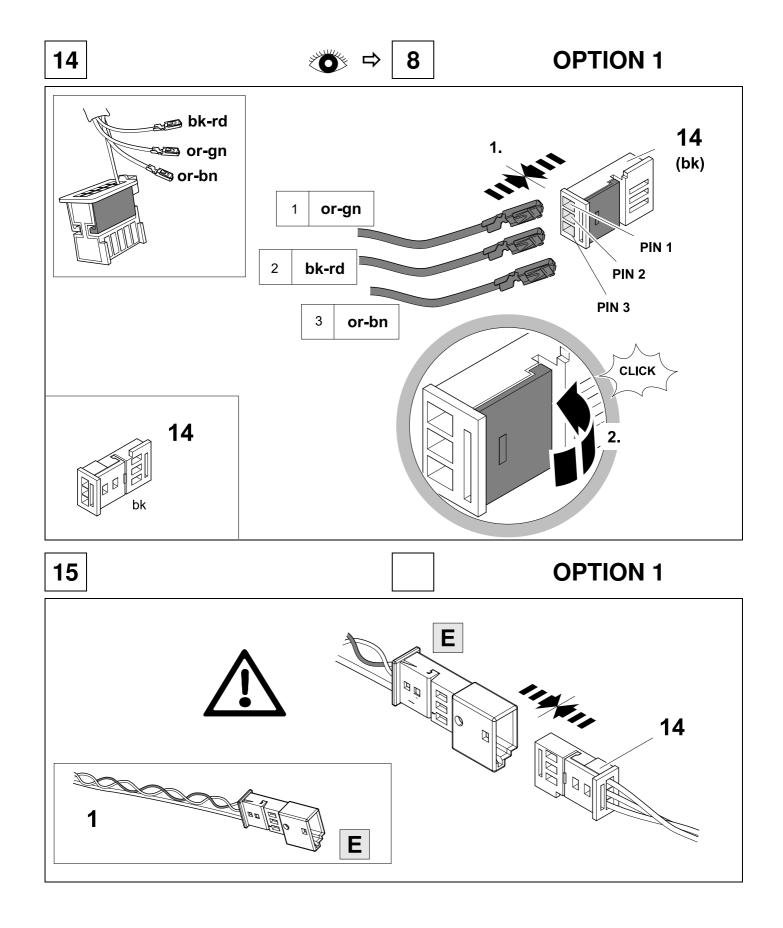

W**





TOOLS















| 1 | уе               | $\bigcirc$ |  |  |  |  |
|---|------------------|------------|--|--|--|--|
| 2 | bk <sup>13</sup> |            |  |  |  |  |
| 3 | wh 🚽             |            |  |  |  |  |
| 4 | gn 🗘             |            |  |  |  |  |
| 5 | bu î ()          |            |  |  |  |  |
| 6 | rd               | Stop       |  |  |  |  |
| 7 | bn               | bn EO      |  |  |  |  |
|   |                  |            |  |  |  |  |

| 8  | bk    | wh    | gу   | gn    | rd  | bu   | ye     | bn    | pu     | or     | no              |
|----|-------|-------|------|-------|-----|------|--------|-------|--------|--------|-----------------|
| GB | black | white | grey | green | red | blue | yellow | brown | purple | orange | not<br>occupied |









| 750071a0 | 11021B8 |
|----------|---------|
|----------|---------|









### **OPTION 2**





















# CHECK ALL LIGHTING FUNCTIONS







## **OPTION** vehicle coding



# 42 CHECK BULB OUT DETECTION





#### Status LED für Eigendiagnose

#### Status LED for self-diagnosis







Subject to change in terms of construction, equipment and colour, and may contain errors. The information and illustrations are non-binding.