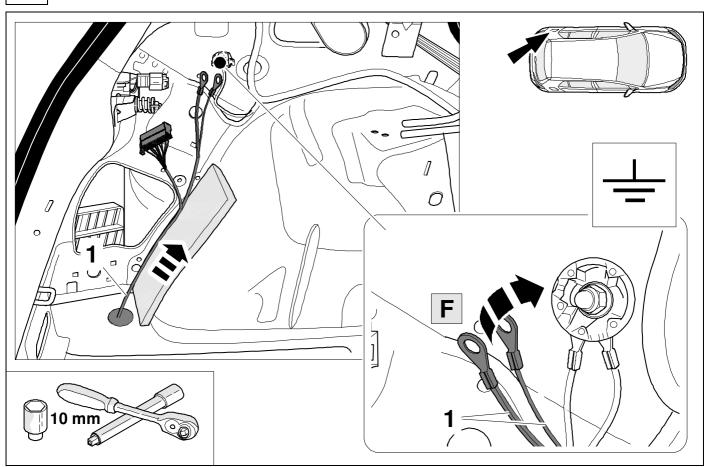

## **OVERVIEW**

TOOLS

| 1 | уе               | $\bigcirc$ |  |  |  |  |
|---|------------------|------------|--|--|--|--|
| 2 | bk <sup>13</sup> |            |  |  |  |  |
| 3 | wh 🚽             |            |  |  |  |  |
| 4 | gn 🗘             |            |  |  |  |  |
| 5 | bu î ()          |            |  |  |  |  |
| 6 | rd               | Stop       |  |  |  |  |
| 7 | bn               | bn EO      |  |  |  |  |
|   |                  |            |  |  |  |  |

| 8  | bk    | wh    | gу   | gn    | rd  | bu   | ye     | bn    | pu     | or     | no              |
|----|-------|-------|------|-------|-----|------|--------|-------|--------|--------|-----------------|
| GB | black | white | grey | green | red | blue | yellow | brown | purple | orange | not<br>occupied |