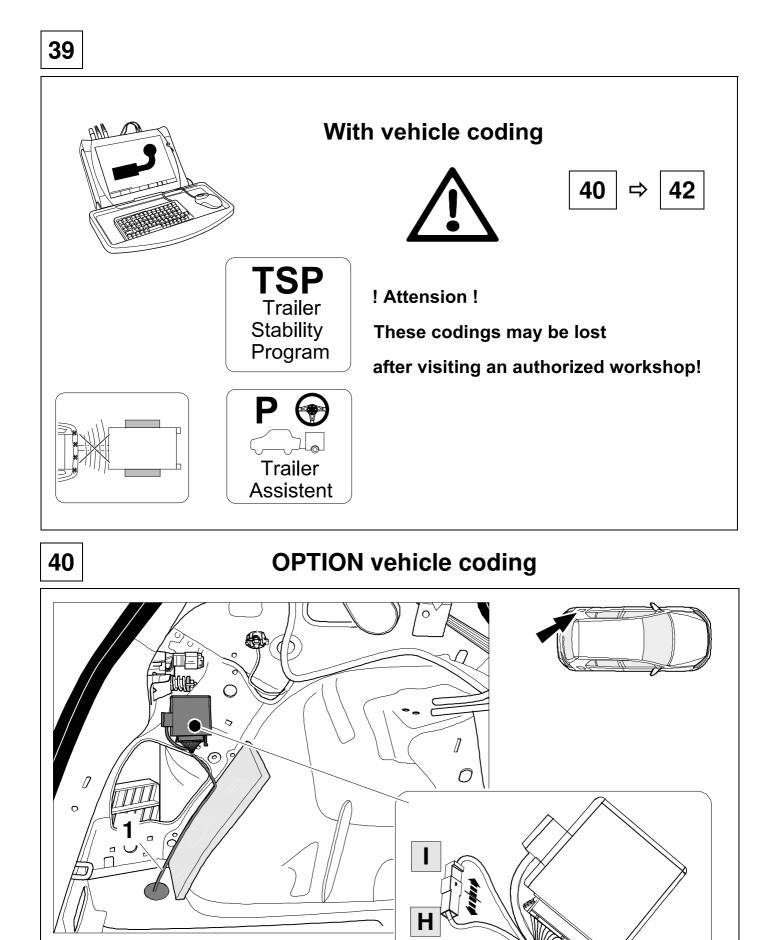

|  |  |  |  |
| 3 | wh 🚽             |            |  |  |  |  |
| 4 | gn 🗘             |            |  |  |  |  |
| 5 | bu î ()          |            |  |  |  |  |
| 6 | rd               | Stop       |  |  |  |  |
| 7 | bn               | bn EO      |  |  |  |  |
|   |                  |            |  |  |  |  |

| 8  | bk    | wh    | gу   | gn    | rd  | bu   | ye     | bn    | pu     | or     | no              |
|----|-------|-------|------|-------|-----|------|--------|-------|--------|--------|-----------------|
| GB | black | white | grey | green | red | blue | yellow | brown | purple | orange | not<br>occupied |









| 750071a0 | 11021B8 |
|----------|---------|
|----------|---------|









### **OPTION 2**





















# CHECK ALL LIGHTING FUNCTIONS







## **OPTION** vehicle coding



# 42 CHECK BULB OUT DETECTION





#### Status LED für Eigendiagnose

#### Status LED for self-diagnosis







Subject to change in terms of construction, equipment and colour, and may contain errors. The information and illustrations are non-binding.