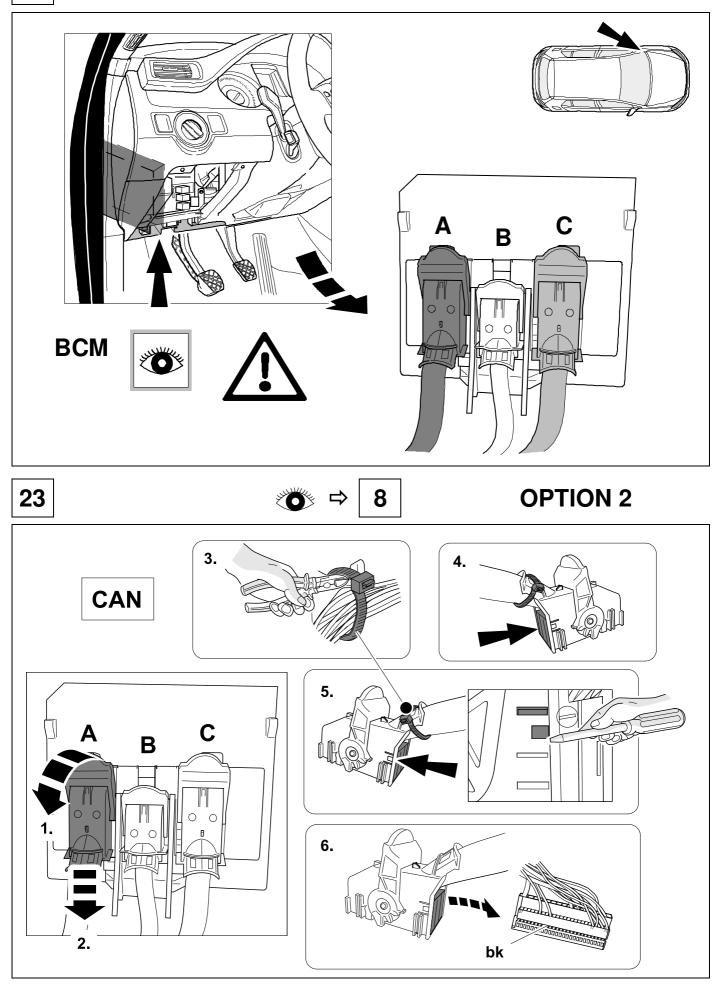

-----|------------|--|--|--|--|
| 2 | bk <sup>13</sup> |            |  |  |  |  |
| 3 | wh 🚽             |            |  |  |  |  |
| 4 | gn 🗘             |            |  |  |  |  |
| 5 | bu î ()          |            |  |  |  |  |
| 6 | rd               | Stop       |  |  |  |  |
| 7 | bn               | bn EO      |  |  |  |  |
|   |                  |            |  |  |  |  |

| 8  | bk    | wh    | gу   | gn    | rd  | bu   | ye     | bn    | pu     | or     | no              |
|----|-------|-------|------|-------|-----|------|--------|-------|--------|--------|-----------------|
| GB | black | white | grey | green | red | blue | yellow | brown | purple | orange | not<br>occupied |









| 750071a0 | 11021B8 |
|----------|---------|
|----------|---------|









### **OPTION 2**





















# CHECK ALL LIGHTING FUNCTIONS







## **OPTION** vehicle coding



# 42 CHECK BULB OUT DETECTION





#### Status LED für Eigendiagnose

#### Status LED for self-diagnosis







Subject to change in terms of construction, equipment and colour, and may contain errors. The information and illustrations are non-binding.