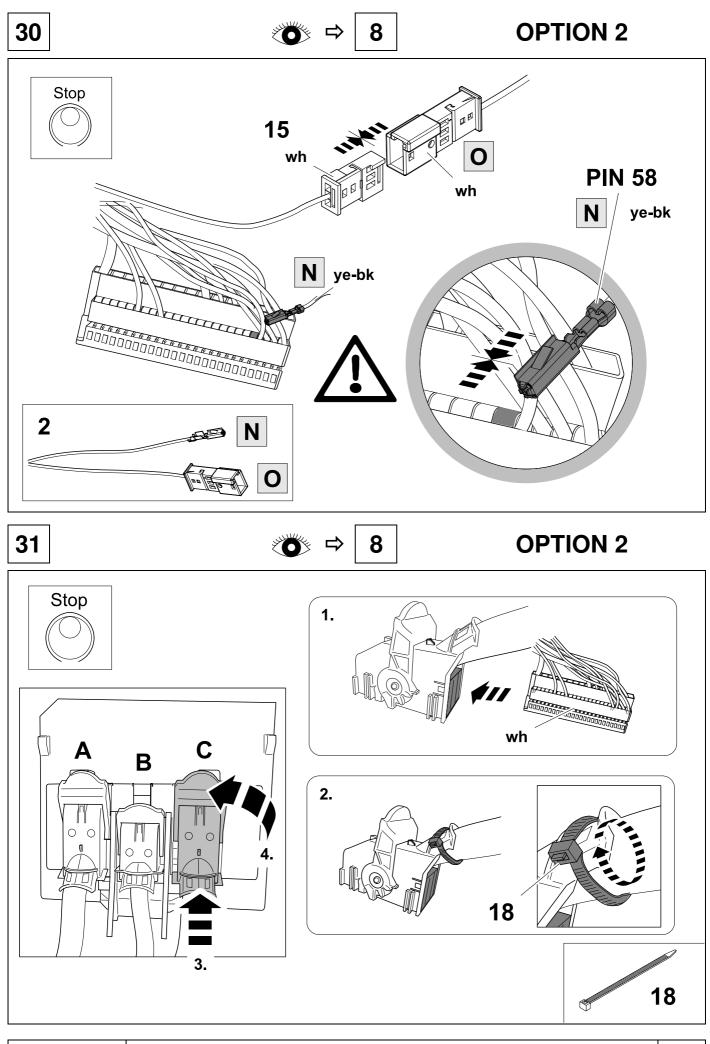

----------|--|--|--|--|
| 2 | bk <sup>13</sup> |            |  |  |  |  |
| 3 | wh 🚽             |            |  |  |  |  |
| 4 | gn 🗘             |            |  |  |  |  |
| 5 | bu î ()          |            |  |  |  |  |
| 6 | rd               | Stop       |  |  |  |  |
| 7 | bn               | bn EO      |  |  |  |  |
|   |                  |            |  |  |  |  |

| 8  | bk    | wh    | gу   | gn    | rd  | bu   | ye     | bn    | pu     | or     | no              |
|----|-------|-------|------|-------|-----|------|--------|-------|--------|--------|-----------------|
| GB | black | white | grey | green | red | blue | yellow | brown | purple | orange | not<br>occupied |









| 750071a0 | 11021B8 |
|----------|---------|
|----------|---------|









### **OPTION 2**





















# CHECK ALL LIGHTING FUNCTIONS







## **OPTION** vehicle coding



# 42 CHECK BULB OUT DETECTION





#### Status LED für Eigendiagnose

#### Status LED for self-diagnosis







Subject to change in terms of construction, equipment and colour, and may contain errors. The information and illustrations are non-binding.