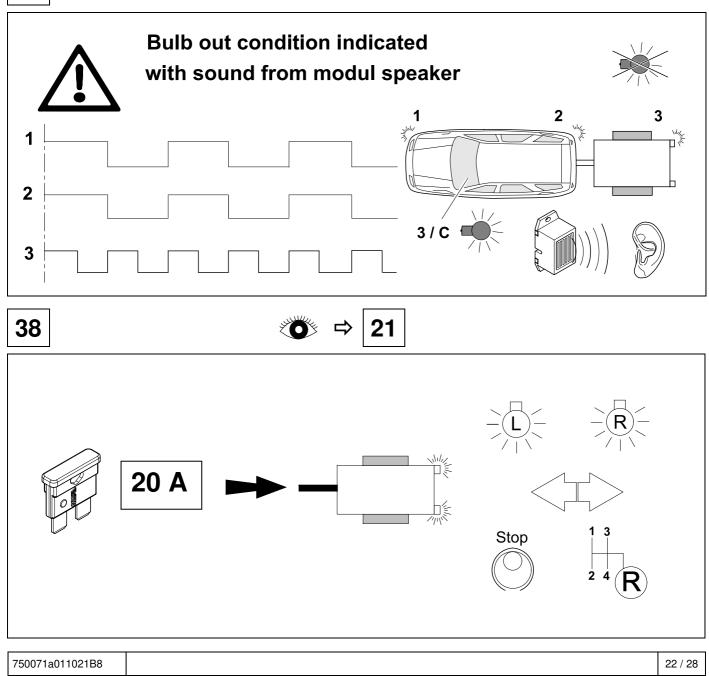

|            |  |  |  |  |
| 3 | wh 🚽             |            |  |  |  |  |
| 4 | gn 🗘             |            |  |  |  |  |
| 5 | bu î ()          |            |  |  |  |  |
| 6 | rd               | Stop       |  |  |  |  |
| 7 | bn               | bn EO      |  |  |  |  |
|   |                  |            |  |  |  |  |

| 8  | bk    | wh    | gу   | gn    | rd  | bu   | ye     | bn    | pu     | or     | no              |
|----|-------|-------|------|-------|-----|------|--------|-------|--------|--------|-----------------|
| GB | black | white | grey | green | red | blue | yellow | brown | purple | orange | not<br>occupied |









| 750071a0 | 11021B8 |
|----------|---------|
|----------|---------|









### **OPTION 2**





















# CHECK ALL LIGHTING FUNCTIONS







## **OPTION** vehicle coding



# 42 CHECK BULB OUT DETECTION





#### Status LED für Eigendiagnose

#### Status LED for self-diagnosis







Subject to change in terms of construction, equipment and colour, and may contain errors. The information and illustrations are non-binding.