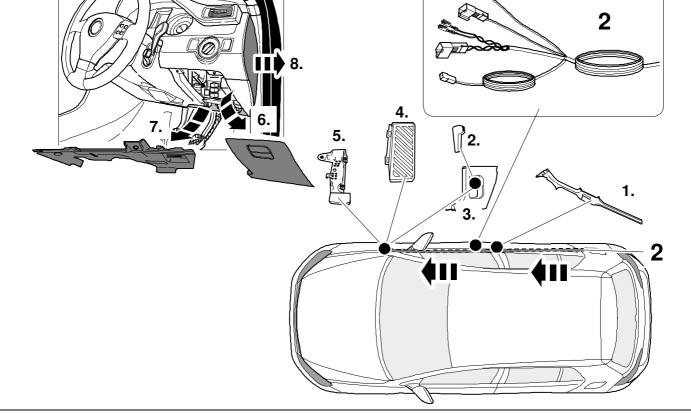

|
|---|------------------|------------|--|--|--|--|
| 2 | bk <sup>13</sup> |            |  |  |  |  |
| 3 | wh 🚽             |            |  |  |  |  |
| 4 | gn 🗘             |            |  |  |  |  |
| 5 | bu î ()          |            |  |  |  |  |
| 6 | rd               | Stop       |  |  |  |  |
| 7 | bn               | bn EO      |  |  |  |  |
|   |                  |            |  |  |  |  |

| 8  | bk    | wh    | gу   | gn    | rd  | bu   | ye     | bn    | pu     | or     | no              |
|----|-------|-------|------|-------|-----|------|--------|-------|--------|--------|-----------------|
| GB | black | white | grey | green | red | blue | yellow | brown | purple | orange | not<br>occupied |









| 750071a0 | 11021B8 |
|----------|---------|
|----------|---------|









### **OPTION 2**





















# CHECK ALL LIGHTING FUNCTIONS







## **OPTION** vehicle coding



# 42 CHECK BULB OUT DETECTION





#### Status LED für Eigendiagnose

#### Status LED for self-diagnosis







Subject to change in terms of construction, equipment and colour, and may contain errors. The information and illustrations are non-binding.