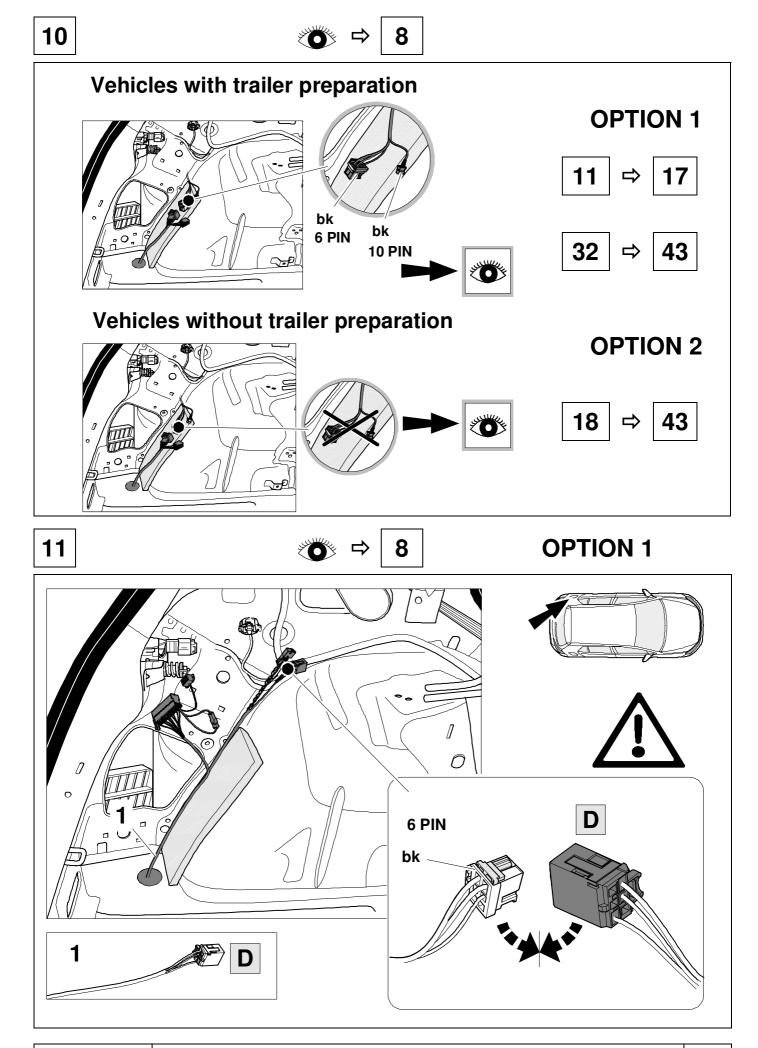

RVIEW**





TOOLS















| 1 | уе               | $\bigcirc$ |  |  |  |  |
|---|------------------|------------|--|--|--|--|
| 2 | bk <sup>13</sup> |            |  |  |  |  |
| 3 | wh 🚽             |            |  |  |  |  |
| 4 | gn 🗘             |            |  |  |  |  |
| 5 | bu î ()          |            |  |  |  |  |
| 6 | rd               | Stop       |  |  |  |  |
| 7 | bn               | bn EO      |  |  |  |  |
|   |                  |            |  |  |  |  |

| 8  | bk    | wh    | gу   | gn    | rd  | bu   | ye     | bn    | pu     | or     | no              |
|----|-------|-------|------|-------|-----|------|--------|-------|--------|--------|-----------------|
| GB | black | white | grey | green | red | blue | yellow | brown | purple | orange | not<br>occupied |









| 750071a0 | 11021B8 |
|----------|---------|
|----------|---------|









### **OPTION 2**





















# CHECK ALL LIGHTING FUNCTIONS







## **OPTION** vehicle coding



# 42 CHECK BULB OUT DETECTION





#### Status LED für Eigendiagnose

#### Status LED for self-diagnosis







Subject to change in terms of construction, equipment and colour, and may contain errors. The information and illustrations are non-binding.