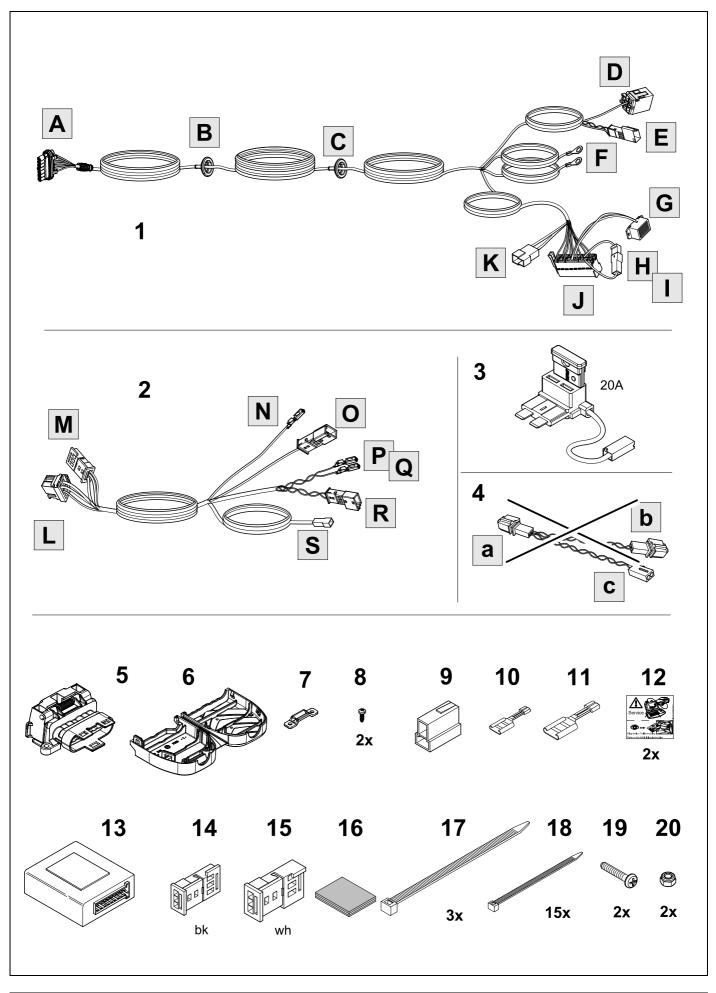

## **OVERVIEW**

TOOLS

| 1 | уе               | $\bigcirc$ |  |  |  |  |
|---|------------------|------------|--|--|--|--|
| 2 | bk <sup>13</sup> |            |  |  |  |  |
| 3 | wh 🚽             |            |  |  |  |  |
| 4 | gn 🗘             |            |  |  |  |  |
| 5 | bu î ()          |            |  |  |  |  |
| 6 | rd               | Stop       |  |  |  |  |
| 7 | bn               | bn EO      |  |  |  |  |
|   |                  |            |  |  |  |  |

| 8  | bk    | wh    | gу   | gn    | rd  | bu   | ye     | bn    | pu     | or     | no              |
|----|-------|-------|------|-------|-----|------|--------|-------|--------|--------|-----------------|
| GB | black | white | grey | green | red | blue | yellow | brown | purple | orange | not<br>occupied |