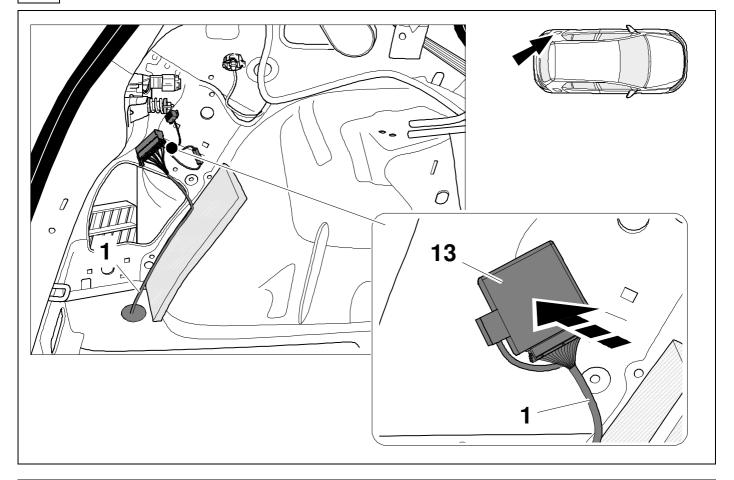

------|--|--|--|--|
| 2 | bk <sup>13</sup> |            |  |  |  |  |
| 3 | wh 🚽             |            |  |  |  |  |
| 4 | gn 🗘             |            |  |  |  |  |
| 5 | bu î ()          |            |  |  |  |  |
| 6 | rd               | Stop       |  |  |  |  |
| 7 | bn               | bn EO      |  |  |  |  |
|   |                  |            |  |  |  |  |

| 8  | bk    | wh    | gу   | gn    | rd  | bu   | ye     | bn    | pu     | or     | no              |
|----|-------|-------|------|-------|-----|------|--------|-------|--------|--------|-----------------|
| GB | black | white | grey | green | red | blue | yellow | brown | purple | orange | not<br>occupied |









| 750071a0 | 11021B8 |
|----------|---------|
|----------|---------|









### **OPTION 2**





















# CHECK ALL LIGHTING FUNCTIONS







## **OPTION** vehicle coding



# 42 CHECK BULB OUT DETECTION





#### Status LED für Eigendiagnose

#### Status LED for self-diagnosis







Subject to change in terms of construction, equipment and colour, and may contain errors. The information and illustrations are non-binding.