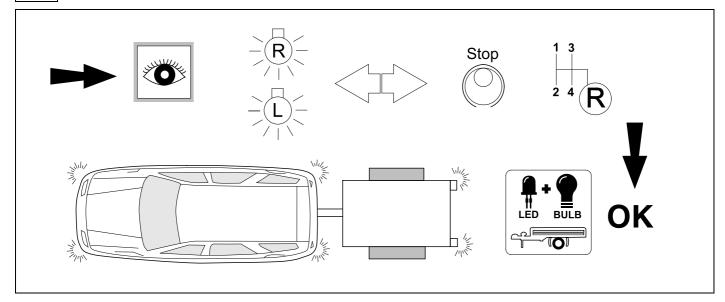

p> |            |  |  |  |  |
| 3 | wh 🚽             |            |  |  |  |  |
| 4 | gn 🗘             |            |  |  |  |  |
| 5 | bu î ()          |            |  |  |  |  |
| 6 | rd               | Stop       |  |  |  |  |
| 7 | bn               | bn EO      |  |  |  |  |
|   |                  |            |  |  |  |  |

| 8  | bk    | wh    | gу   | gn    | rd  | bu   | ye     | bn    | pu     | or     | no              |
|----|-------|-------|------|-------|-----|------|--------|-------|--------|--------|-----------------|
| GB | black | white | grey | green | red | blue | yellow | brown | purple | orange | not<br>occupied |









| 750071a0 | 11021B8 |
|----------|---------|
|----------|---------|









### **OPTION 2**





















# CHECK ALL LIGHTING FUNCTIONS







## **OPTION** vehicle coding



# 42 CHECK BULB OUT DETECTION





#### Status LED für Eigendiagnose

#### Status LED for self-diagnosis







Subject to change in terms of construction, equipment and colour, and may contain errors. The information and illustrations are non-binding.