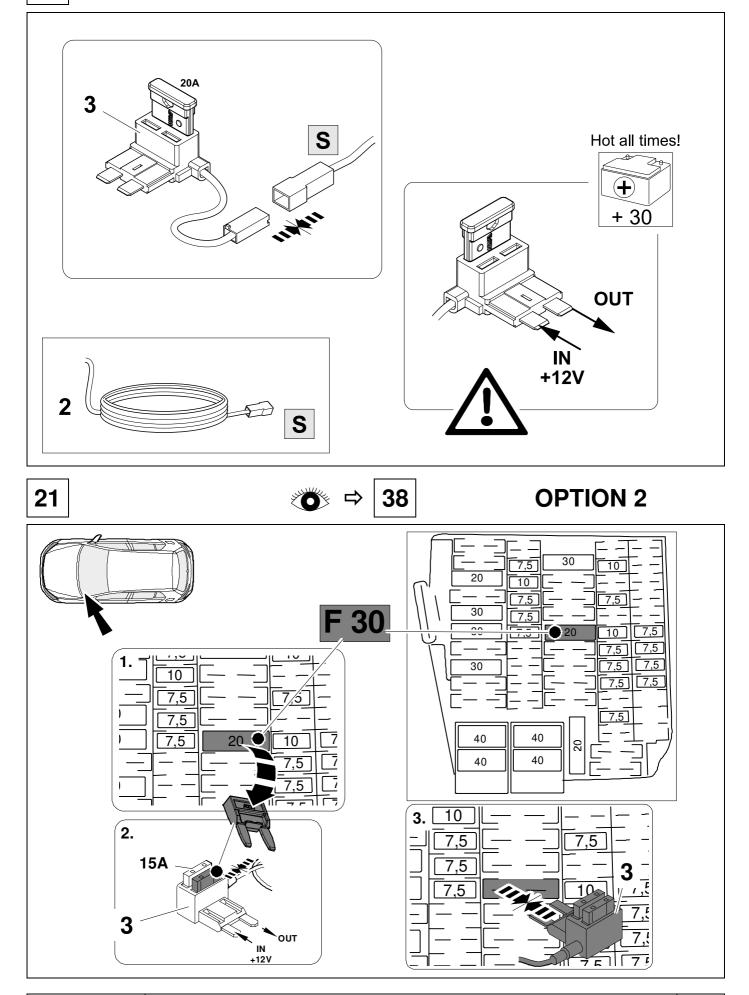

|
|---|------------------|------------|--|--|--|--|
| 2 | bk <sup>13</sup> |            |  |  |  |  |
| 3 | wh 🚽             |            |  |  |  |  |
| 4 | gn 🗘             |            |  |  |  |  |
| 5 | bu î ()          |            |  |  |  |  |
| 6 | rd               | Stop       |  |  |  |  |
| 7 | bn               | bn EO      |  |  |  |  |
|   |                  |            |  |  |  |  |

| 8  | bk    | wh    | gу   | gn    | rd  | bu   | ye     | bn    | pu     | or     | no              |
|----|-------|-------|------|-------|-----|------|--------|-------|--------|--------|-----------------|
| GB | black | white | grey | green | red | blue | yellow | brown | purple | orange | not<br>occupied |









| 750071a0 | 11021B8 |
|----------|---------|
|----------|---------|









### **OPTION 2**





















# CHECK ALL LIGHTING FUNCTIONS







## **OPTION** vehicle coding



# 42 CHECK BULB OUT DETECTION





#### Status LED für Eigendiagnose

#### Status LED for self-diagnosis







Subject to change in terms of construction, equipment and colour, and may contain errors. The information and illustrations are non-binding.