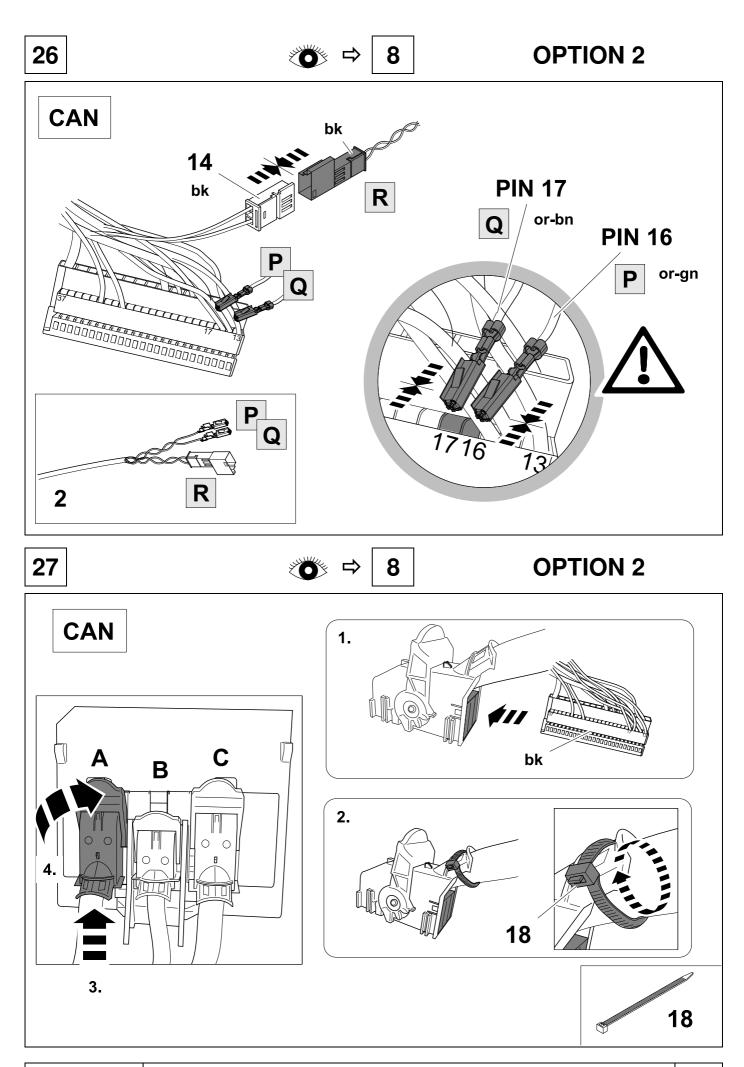

-|------------|--|--|--|--|
| 2 | bk <sup>13</sup> |            |  |  |  |  |
| 3 | wh 🚽             |            |  |  |  |  |
| 4 | gn 🗘             |            |  |  |  |  |
| 5 | bu î ()          |            |  |  |  |  |
| 6 | rd               | Stop       |  |  |  |  |
| 7 | bn               | bn EO      |  |  |  |  |
|   |                  |            |  |  |  |  |

| 8  | bk    | wh    | gу   | gn    | rd  | bu   | ye     | bn    | pu     | or     | no              |
|----|-------|-------|------|-------|-----|------|--------|-------|--------|--------|-----------------|
| GB | black | white | grey | green | red | blue | yellow | brown | purple | orange | not<br>occupied |









| 750071a0 | 11021B8 |
|----------|---------|
|----------|---------|









### **OPTION 2**





















# CHECK ALL LIGHTING FUNCTIONS







## **OPTION** vehicle coding



# 42 CHECK BULB OUT DETECTION





#### Status LED für Eigendiagnose

#### Status LED for self-diagnosis







Subject to change in terms of construction, equipment and colour, and may contain errors. The information and illustrations are non-binding.