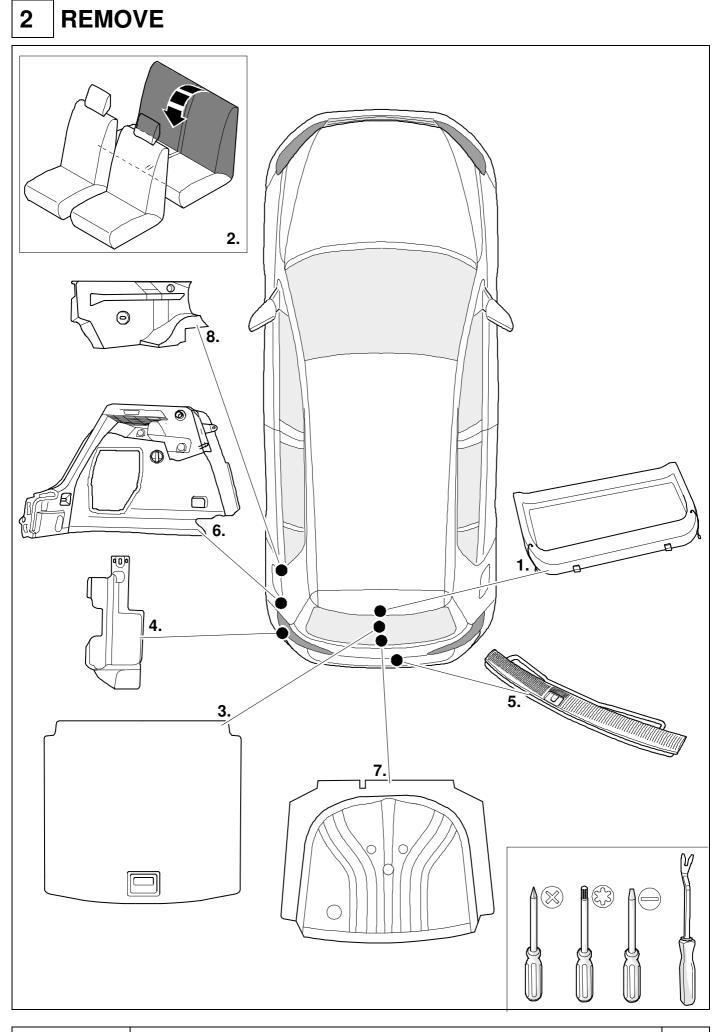

## **OVERVIEW**

TOOLS

| 1 | уе               | $\bigcirc$ |  |  |  |  |
|---|------------------|------------|--|--|--|--|
| 2 | bk <sup>13</sup> |            |  |  |  |  |
| 3 | wh 🚽             |            |  |  |  |  |
| 4 | gn 🗘             |            |  |  |  |  |
| 5 | bu î ()          |            |  |  |  |  |
| 6 | rd               | Stop       |  |  |  |  |
| 7 | bn               | bn EO      |  |  |  |  |
|   |                  |            |  |  |  |  |