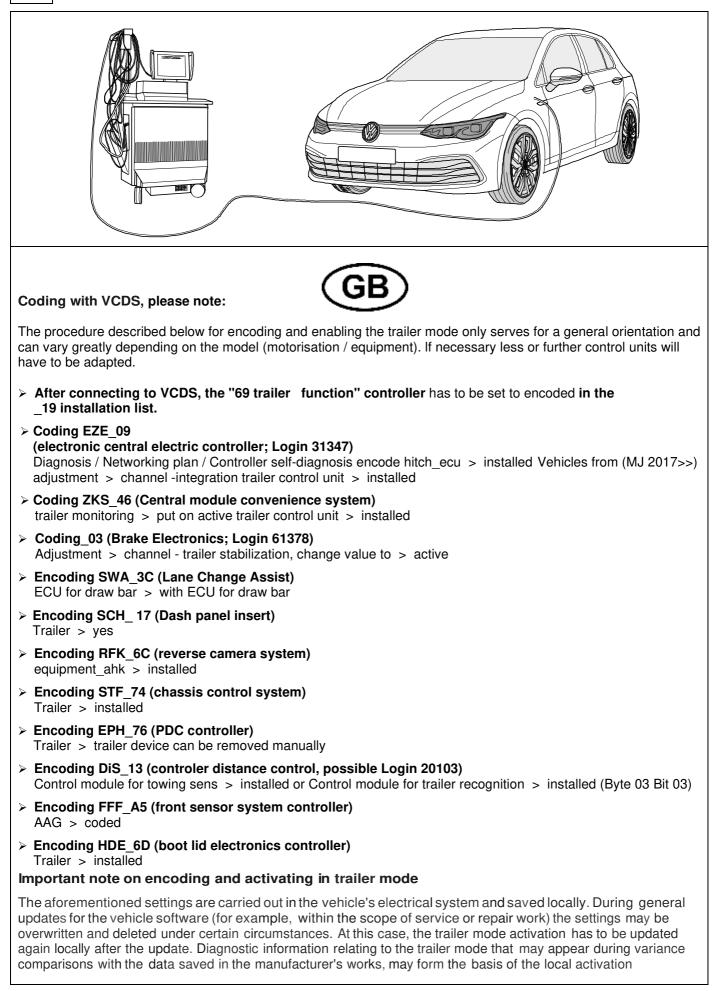

wh 🚽             |            |  |  |  |  |
| 4 | gn 🗘             |            |  |  |  |  |
| 5 | bu î ()          |            |  |  |  |  |
| 6 | rd               | Stop       |  |  |  |  |
| 7 | bn               | bn EO      |  |  |  |  |
|   |                  |            |  |  |  |  |

| 8  | bk    | wh    | gу   | gn    | rd  | bu   | ye     | bn    | pu     | or     | no              |
|----|-------|-------|------|-------|-----|------|--------|-------|--------|--------|-----------------|
| GB | black | white | grey | green | red | blue | yellow | brown | purple | orange | not<br>occupied |









| 750071a0 | 11021B8 |
|----------|---------|
|----------|---------|









### **OPTION 2**





















# CHECK ALL LIGHTING FUNCTIONS







## **OPTION** vehicle coding



# 42 CHECK BULB OUT DETECTION





#### Status LED für Eigendiagnose

#### Status LED for self-diagnosis







Subject to change in terms of construction, equipment and colour, and may contain errors. The information and illustrations are non-binding.