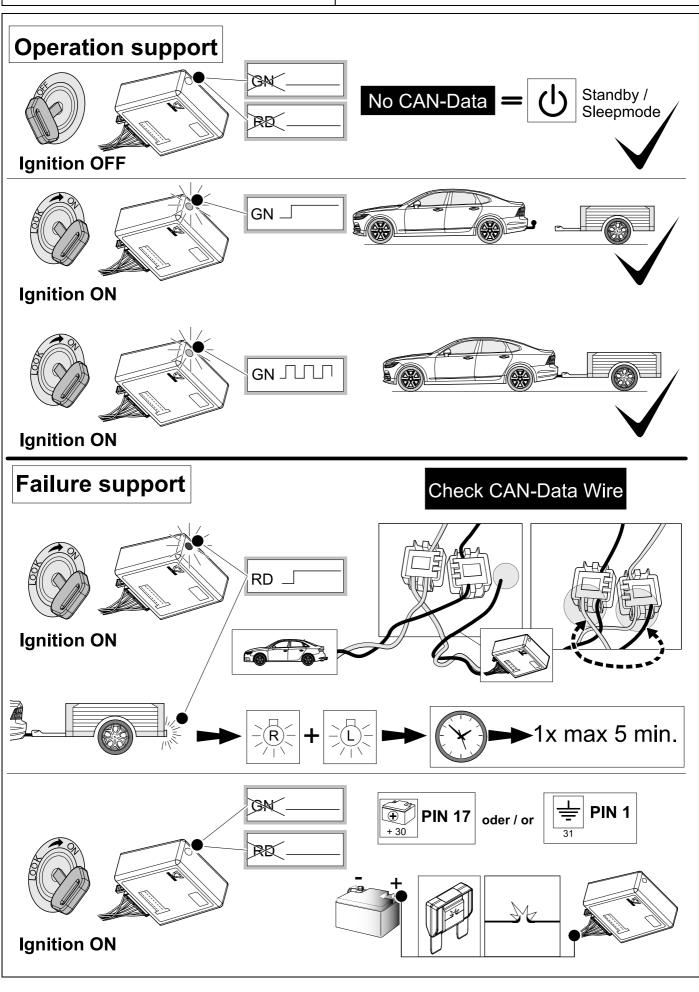

#### Status LED für Eigendiagnose

#### Status LED for self-diagnosis

Subject to change in terms of construction, equipment and colour, and may contain errors. The information and illustrations are non-binding.