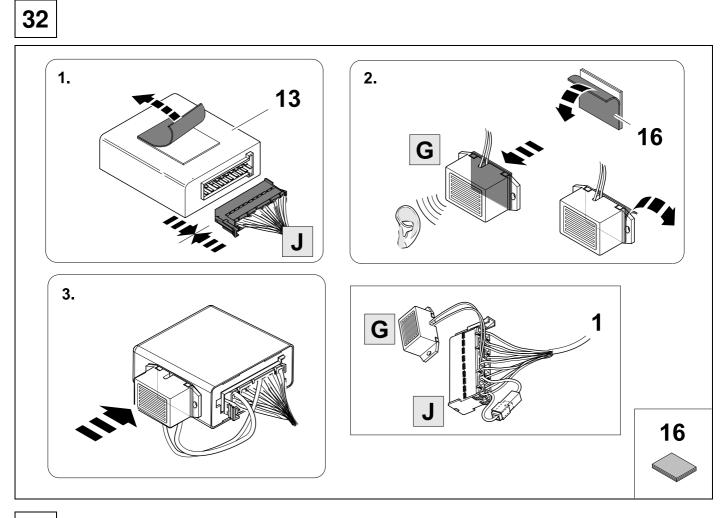

--------|--|--|--|--|
| 2 | bk <sup>13</sup> |            |  |  |  |  |
| 3 | wh 🚽             |            |  |  |  |  |
| 4 | gn 🗘             |            |  |  |  |  |
| 5 | bu î ()          |            |  |  |  |  |
| 6 | rd               | Stop       |  |  |  |  |
| 7 | bn               | bn EO      |  |  |  |  |
|   |                  |            |  |  |  |  |

| 8  | bk    | wh    | gу   | gn    | rd  | bu   | ye     | bn    | pu     | or     | no              |
|----|-------|-------|------|-------|-----|------|--------|-------|--------|--------|-----------------|
| GB | black | white | grey | green | red | blue | yellow | brown | purple | orange | not<br>occupied |









| 750071a0 | 11021B8 |
|----------|---------|
|----------|---------|









### **OPTION 2**





















# CHECK ALL LIGHTING FUNCTIONS







## **OPTION** vehicle coding



# 42 CHECK BULB OUT DETECTION





#### Status LED für Eigendiagnose

#### Status LED for self-diagnosis







Subject to change in terms of construction, equipment and colour, and may contain errors. The information and illustrations are non-binding.