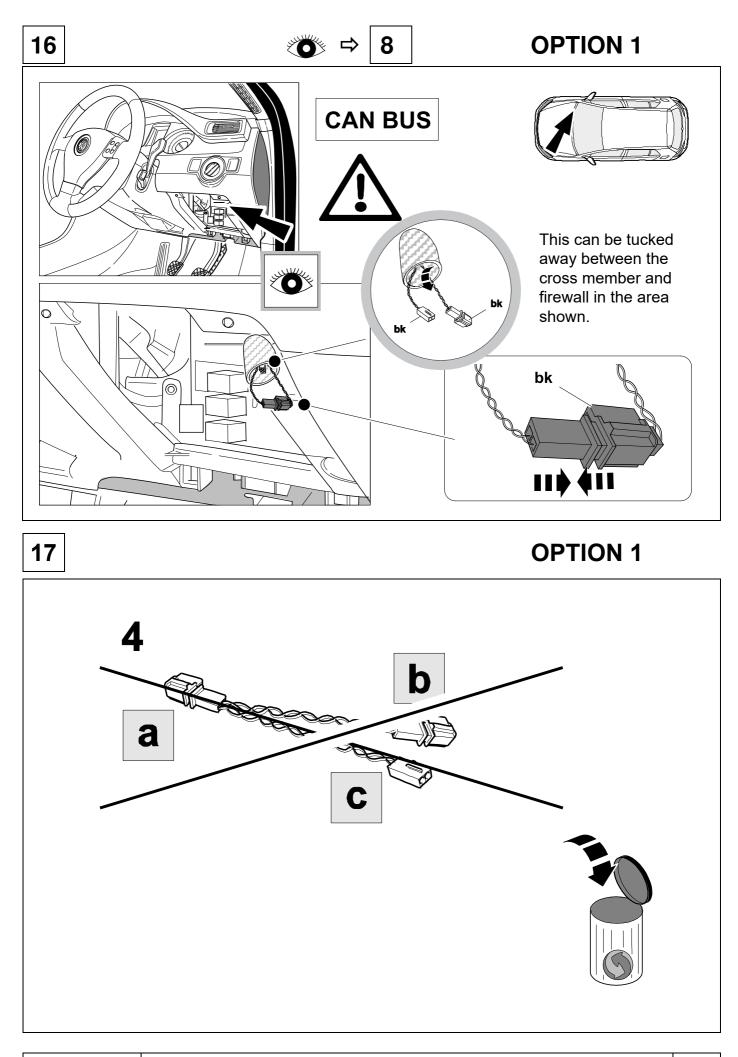

|  |  |
|---|------------------|------------|--|--|--|--|
| 2 | bk <sup>13</sup> |            |  |  |  |  |
| 3 | wh 🚽             |            |  |  |  |  |
| 4 | gn 🗘             |            |  |  |  |  |
| 5 | bu î ()          |            |  |  |  |  |
| 6 | rd               | Stop       |  |  |  |  |
| 7 | bn               | bn EO      |  |  |  |  |
|   |                  |            |  |  |  |  |

| 8  | bk    | wh    | gу   | gn    | rd  | bu   | ye     | bn    | pu     | or     | no              |
|----|-------|-------|------|-------|-----|------|--------|-------|--------|--------|-----------------|
| GB | black | white | grey | green | red | blue | yellow | brown | purple | orange | not<br>occupied |









| 750071a0 | 11021B8 |
|----------|---------|
|----------|---------|









### **OPTION 2**





















# CHECK ALL LIGHTING FUNCTIONS







## **OPTION** vehicle coding



# 42 CHECK BULB OUT DETECTION





#### Status LED für Eigendiagnose

#### Status LED for self-diagnosis







Subject to change in terms of construction, equipment and colour, and may contain errors. The information and illustrations are non-binding.