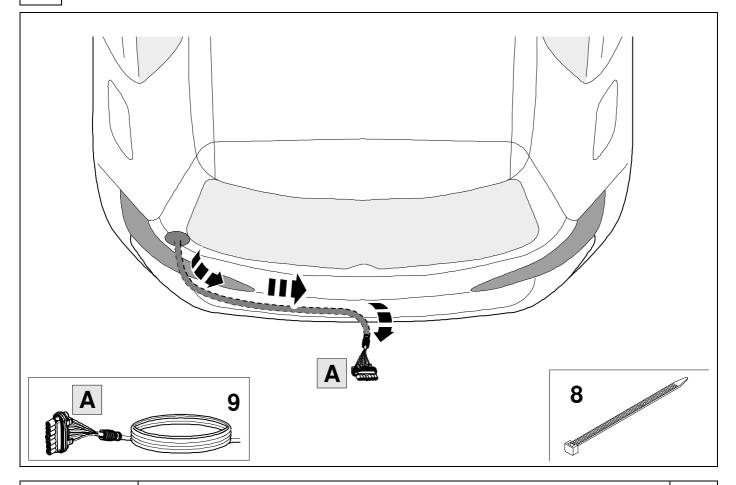

## **OVERVIEW**

TOOLS

| 1 | уе               | $\bigcirc$ |  |  |  |  |
|---|------------------|------------|--|--|--|--|
| 2 | bk <sup>13</sup> |            |  |  |  |  |
| 3 | wh 🚽             |            |  |  |  |  |
| 4 | gn 🗘             |            |  |  |  |  |
| 5 | bu î ()          |            |  |  |  |  |
| 6 | rd               | Stop       |  |  |  |  |
| 7 | bn               | bn EO      |  |  |  |  |
|   |                  |            |  |  |  |  |

| 8  | bk    | wh    | gу   | gn    | rd  | bu   | ye     | bn    | pu     | or     | no              |
|----|-------|-------|------|-------|-----|------|--------|-------|--------|--------|-----------------|
| GB | black | white | grey | green | red | blue | yellow | brown | purple | orange | not<br>occupied |