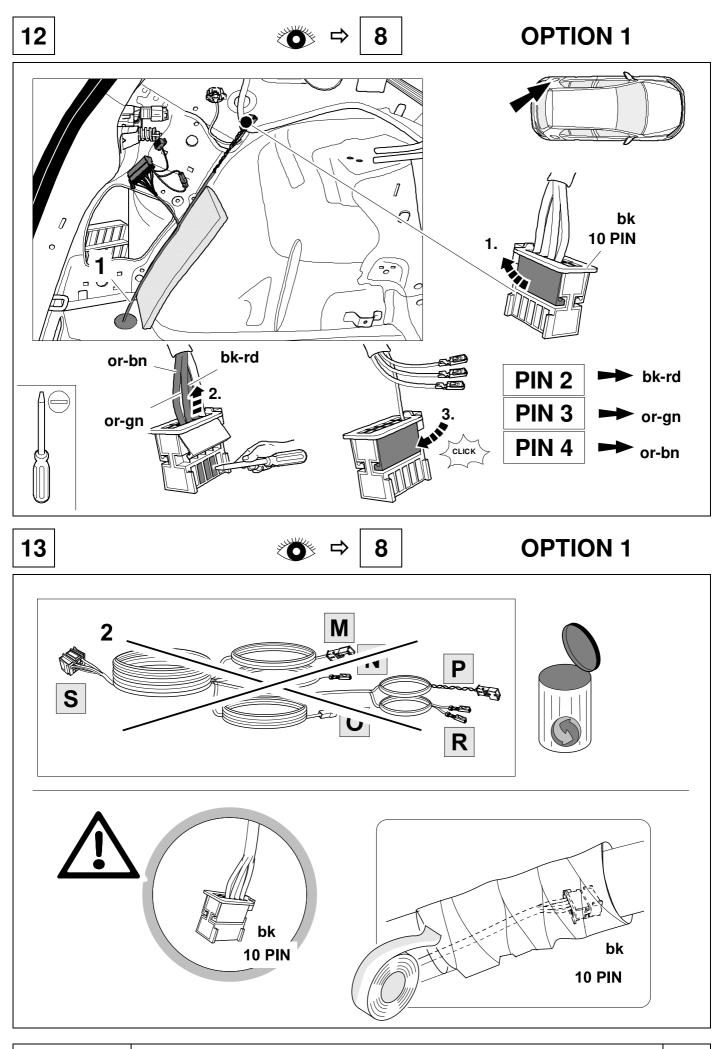

IEW**





TOOLS















| 1 | уе               | $\bigcirc$ |  |  |  |  |
|---|------------------|------------|--|--|--|--|
| 2 | bk <sup>13</sup> |            |  |  |  |  |
| 3 | wh 🚽             |            |  |  |  |  |
| 4 | gn 🗘             |            |  |  |  |  |
| 5 | bu î ()          |            |  |  |  |  |
| 6 | rd               | Stop       |  |  |  |  |
| 7 | bn               | bn EO      |  |  |  |  |
|   |                  |            |  |  |  |  |

| 8  | bk    | wh    | gу   | gn    | rd  | bu   | ye     | bn    | pu     | or     | no              |
|----|-------|-------|------|-------|-----|------|--------|-------|--------|--------|-----------------|
| GB | black | white | grey | green | red | blue | yellow | brown | purple | orange | not<br>occupied |









| 750071a0 | 11021B8 |
|----------|---------|
|----------|---------|









### **OPTION 2**





















# CHECK ALL LIGHTING FUNCTIONS







## **OPTION** vehicle coding



# 42 CHECK BULB OUT DETECTION





#### Status LED für Eigendiagnose

#### Status LED for self-diagnosis







Subject to change in terms of construction, equipment and colour, and may contain errors. The information and illustrations are non-binding.