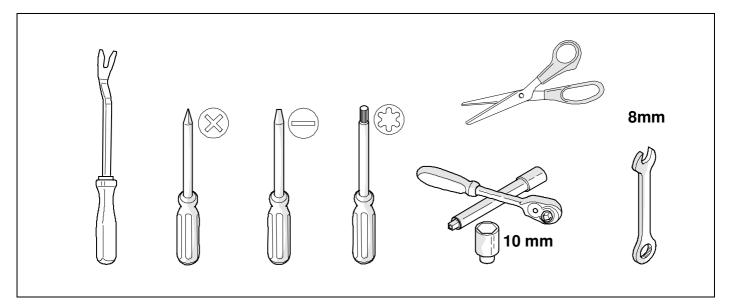

## **OVERVIEW**

TOOLS

| 1 | уе               | $\bigcirc$ |  |  |  |  |
|---|------------------|------------|--|--|--|--|
| 2 | bk <sup>13</sup> |            |  |  |  |  |
| 3 | wh 🚽             |            |  |  |  |  |
| 4 | gn 🗘             |            |  |  |  |  |
| 5 | bu î ()          |            |  |  |  |  |
| 6 | rd               | Stop       |  |  |  |  |
| 7 | bn               | bn EO      |  |  |  |  |
|   |                  |            |  |  |  |  |