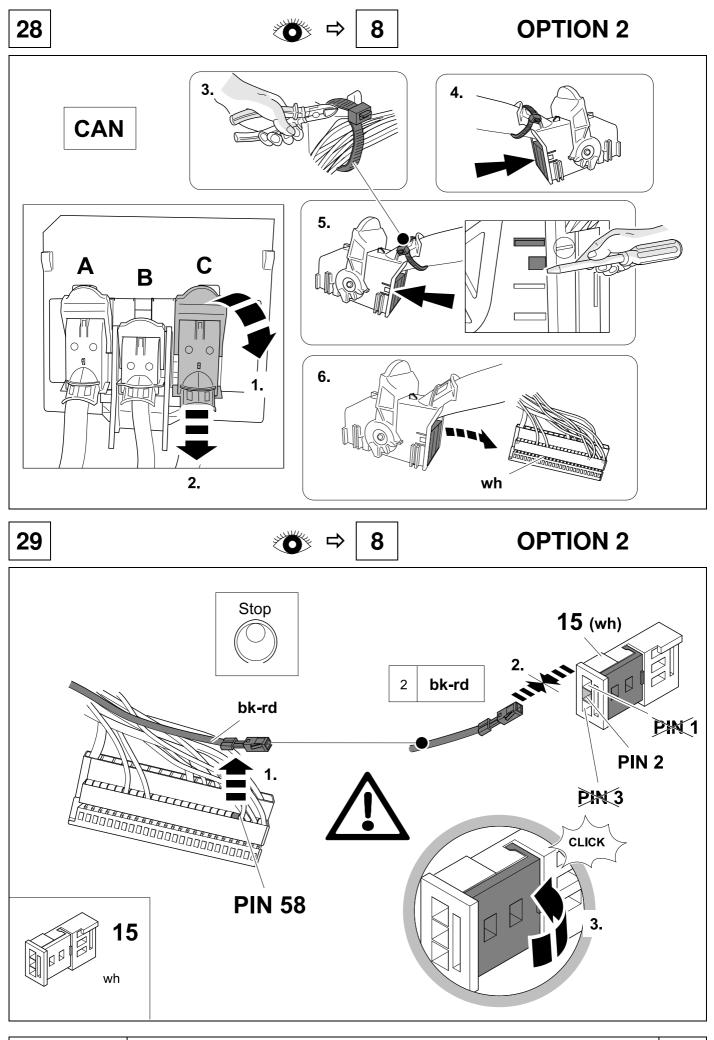

------------|--|--|--|--|
| 2 | bk <sup>13</sup> |            |  |  |  |  |
| 3 | wh 🚽             |            |  |  |  |  |
| 4 | gn 🗘             |            |  |  |  |  |
| 5 | bu î ()          |            |  |  |  |  |
| 6 | rd               | Stop       |  |  |  |  |
| 7 | bn               | bn EO      |  |  |  |  |
|   |                  |            |  |  |  |  |

| 8  | bk    | wh    | gу   | gn    | rd  | bu   | ye     | bn    | pu     | or     | no              |
|----|-------|-------|------|-------|-----|------|--------|-------|--------|--------|-----------------|
| GB | black | white | grey | green | red | blue | yellow | brown | purple | orange | not<br>occupied |









| 750071a0 | 11021B8 |
|----------|---------|
|----------|---------|









### **OPTION 2**





















# CHECK ALL LIGHTING FUNCTIONS







## **OPTION** vehicle coding



# 42 CHECK BULB OUT DETECTION





#### Status LED für Eigendiagnose

#### Status LED for self-diagnosis







Subject to change in terms of construction, equipment and colour, and may contain errors. The information and illustrations are non-binding.