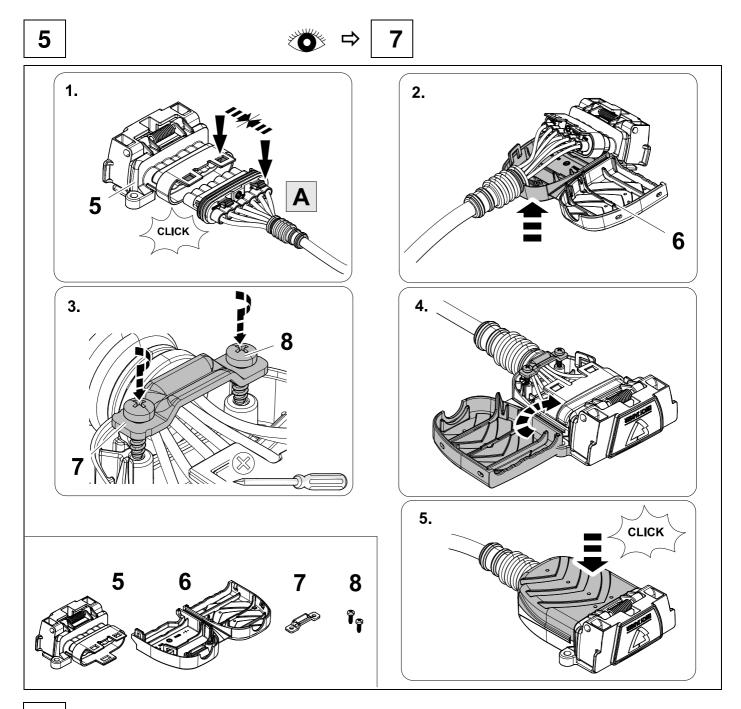

## **OVERVIEW**

TOOLS

| 1 | уе               | $\bigcirc$ |  |  |  |  |
|---|------------------|------------|--|--|--|--|
| 2 | bk <sup>13</sup> |            |  |  |  |  |
| 3 | wh 🚽             |            |  |  |  |  |
| 4 | gn 🗘             |            |  |  |  |  |
| 5 | bu î ()          |            |  |  |  |  |
| 6 | rd               | Stop       |  |  |  |  |
| 7 | bn               | bn EO      |  |  |  |  |
|   |                  |            |  |  |  |  |

| 8  | bk    | wh    | gу   | gn    | rd  | bu   | ye     | bn    | pu     | or     | no              |
|----|-------|-------|------|-------|-----|------|--------|-------|--------|--------|-----------------|
| GB | black | white | grey | green | red | blue | yellow | brown | purple | orange | not<br>occupied |