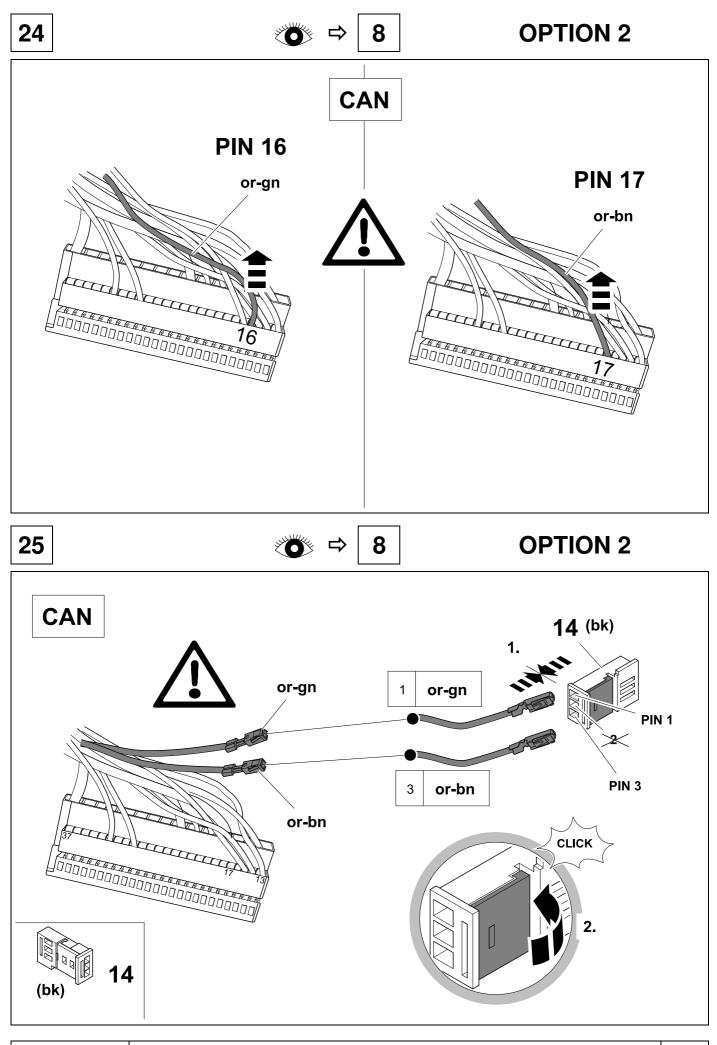

---|------------|--|--|--|--|
| 2 | bk <sup>13</sup> |            |  |  |  |  |
| 3 | wh 🚽             |            |  |  |  |  |
| 4 | gn 🗘             |            |  |  |  |  |
| 5 | bu î ()          |            |  |  |  |  |
| 6 | rd               | Stop       |  |  |  |  |
| 7 | bn               | bn EO      |  |  |  |  |
|   |                  |            |  |  |  |  |

| 8  | bk    | wh    | gу   | gn    | rd  | bu   | ye     | bn    | pu     | or     | no              |
|----|-------|-------|------|-------|-----|------|--------|-------|--------|--------|-----------------|
| GB | black | white | grey | green | red | blue | yellow | brown | purple | orange | not<br>occupied |









| 750071a0 | 11021B8 |
|----------|---------|
|----------|---------|









### **OPTION 2**





















# CHECK ALL LIGHTING FUNCTIONS







## **OPTION** vehicle coding



# 42 CHECK BULB OUT DETECTION





#### Status LED für Eigendiagnose

#### Status LED for self-diagnosis







Subject to change in terms of construction, equipment and colour, and may contain errors. The information and illustrations are non-binding.