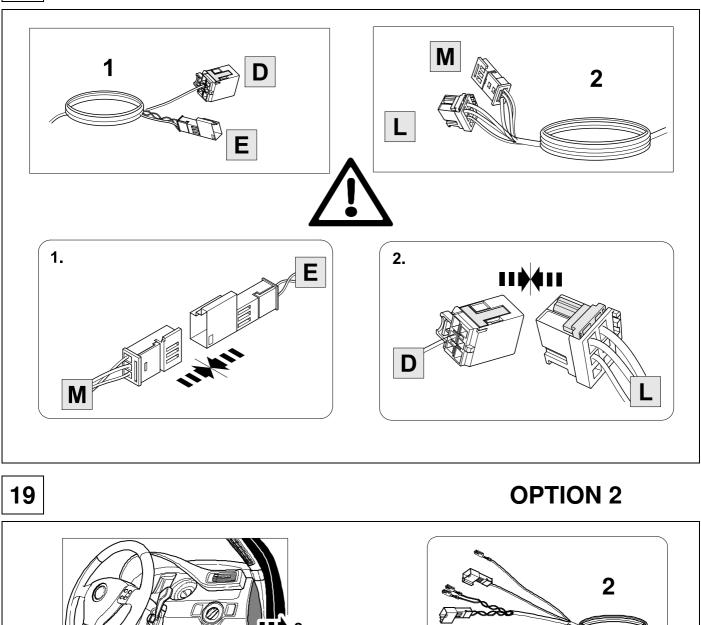

|  |
|---|------------------|------------|--|--|--|--|
| 2 | bk <sup>13</sup> |            |  |  |  |  |
| 3 | wh 🚽             |            |  |  |  |  |
| 4 | gn 🗘             |            |  |  |  |  |
| 5 | bu î ()          |            |  |  |  |  |
| 6 | rd               | Stop       |  |  |  |  |
| 7 | bn               | bn EO      |  |  |  |  |
|   |                  |            |  |  |  |  |

| 8  | bk    | wh    | gу   | gn    | rd  | bu   | ye     | bn    | pu     | or     | no              |
|----|-------|-------|------|-------|-----|------|--------|-------|--------|--------|-----------------|
| GB | black | white | grey | green | red | blue | yellow | brown | purple | orange | not<br>occupied |









| 750071a0 | 11021B8 |
|----------|---------|
|----------|---------|









### **OPTION 2**





















# CHECK ALL LIGHTING FUNCTIONS







## **OPTION** vehicle coding



# 42 CHECK BULB OUT DETECTION





#### Status LED für Eigendiagnose

#### Status LED for self-diagnosis







Subject to change in terms of construction, equipment and colour, and may contain errors. The information and illustrations are non-binding.