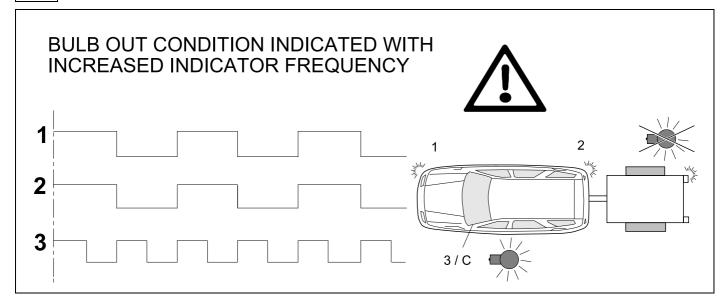

|  |  |  |
| 4 | gn 🗘             |            |  |  |  |  |
| 5 | bu î ()          |            |  |  |  |  |
| 6 | rd               | Stop       |  |  |  |  |
| 7 | bn               | bn EO      |  |  |  |  |
|   |                  |            |  |  |  |  |

| 8  | bk    | wh    | gу   | gn    | rd  | bu   | ye     | bn    | pu     | or     | no              |
|----|-------|-------|------|-------|-----|------|--------|-------|--------|--------|-----------------|
| GB | black | white | grey | green | red | blue | yellow | brown | purple | orange | not<br>occupied |









| 750071a0 | 11021B8 |
|----------|---------|
|----------|---------|









### **OPTION 2**





















# CHECK ALL LIGHTING FUNCTIONS







## **OPTION** vehicle coding



# 42 CHECK BULB OUT DETECTION





#### Status LED für Eigendiagnose

#### Status LED for self-diagnosis







Subject to change in terms of construction, equipment and colour, and may contain errors. The information and illustrations are non-binding.