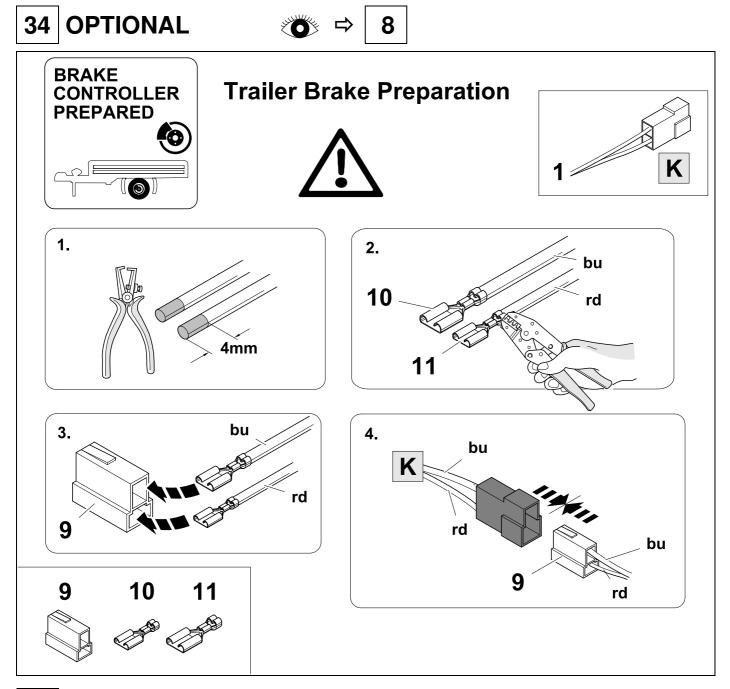

⇔ | 8 |
|---|---|

| -           |                 | <u> </u>            |
|-------------|-----------------|---------------------|
|             | ye              |                     |
| 2           | bk              | 1 3<br>2 4 <b>R</b> |
| 3           | wh              | ÷                   |
| 4           | gn              | ightarrow           |
| 5           | bu              |                     |
| 6           | rd              | Stop                |
| 7           | bn              |                     |
| 8 bk wh gy  | gn rd bu ye bi  | n pu or no          |
| o DK WII GY | jii ia bu ye bi | n pu or no          |

blue

yellow

brown

purple

orange

red

•

GB

black

white

grey

green

7



not occupied





#### **OPTION 1**













#### **OPTION 2**























# **OPTION** vehicle coding







manufacturer's works, may form the basis of the local activation

# 43 CHECK BULB OUT DETECTION





#### Status LED für Eigendiagnose

#### Status LED for self-diagnosis







Subject to change in terms of construction, equipment and colour, and may contain errors. The information and illustrations are non-binding.