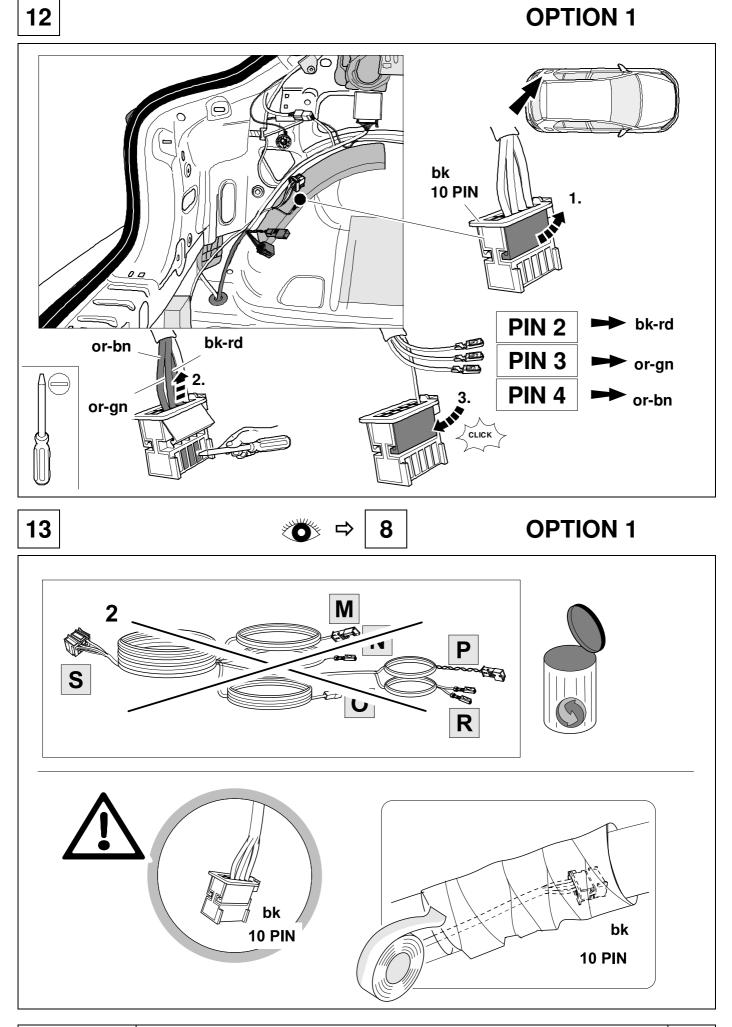

circ$ $\in$ 4. 0 5. 2. 3. 7 Ū ####









| ⇔ | 8 |
|---|---|

| -           |                 | <u> </u>            |
|-------------|-----------------|---------------------|
|             | ye              |                     |
| 2           | bk              | 1 3<br>2 4 <b>R</b> |
| 3           | wh              | ÷                   |
| 4           | gn              | ightarrow           |
| 5           | bu              |                     |
| 6           | rd              | Stop                |
| 7           | bn              |                     |
| 8 bk wh gy  | gn rd bu ye bi  | n pu or no          |
| o DK WII GY | jii ia bu ye bi | n pu or no          |

blue

yellow

brown

purple

orange

red

•

GB

black

white

grey

green

7



not occupied





#### **OPTION 1**













#### **OPTION 2**























# **OPTION** vehicle coding







manufacturer's works, may form the basis of the local activation

# 43 CHECK BULB OUT DETECTION





#### Status LED für Eigendiagnose

#### Status LED for self-diagnosis







Subject to change in terms of construction, equipment and colour, and may contain errors. The information and illustrations are non-binding.