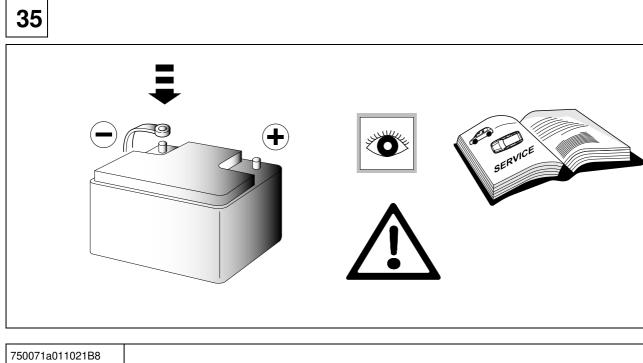

#### **Reference:**

The following information must be reviewed before beginning the assembly:

The installation instructions are to be thoroughly read.

The installation should be carried out by qualified personnel with the relevant technical knowledge. The vehicle manufacturers' current technical notices and information on retrofitting must be followed. The removal and replacement instructions found in the current repair manuals must be followed. It must be ensured that the vehicle is technically suitable for the installation of a trailer hitch.