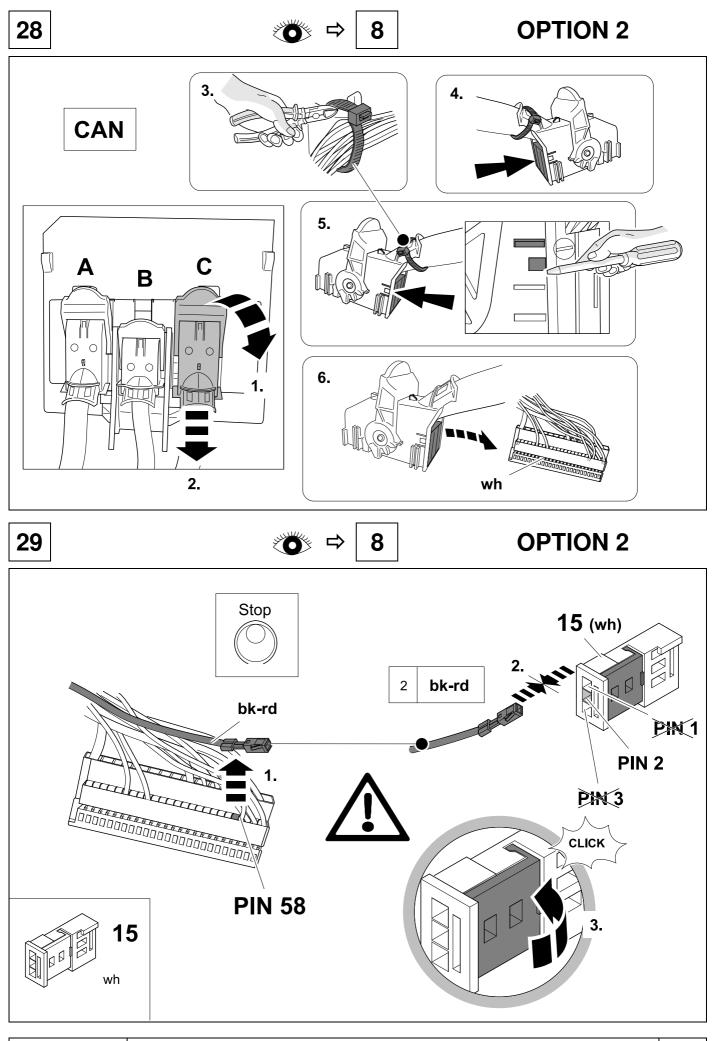

| ⇔ | 8 |
|---|---|

| -           |                 | <u> </u>            |
|-------------|-----------------|---------------------|
|             | ye              |                     |
| 2           | bk              | 1 3<br>2 4 <b>R</b> |
| 3           | wh              | ÷                   |
| 4           | gn              | ightarrow           |
| 5           | bu              |                     |
| 6           | rd              | Stop                |
| 7           | bn              |                     |
| 8 bk wh gy  | gn rd bu ye bi  | n pu or no          |
| o DK WII GY | jii ia bu ye bi | n pu or no          |

blue

yellow

brown

purple

orange

red

•

GB

black

white

grey

green

7



not occupied





#### **OPTION 1**













#### **OPTION 2**























# **OPTION** vehicle coding







manufacturer's works, may form the basis of the local activation

# 43 CHECK BULB OUT DETECTION





#### Status LED für Eigendiagnose

#### Status LED for self-diagnosis







Subject to change in terms of construction, equipment and colour, and may contain errors. The information and illustrations are non-binding.