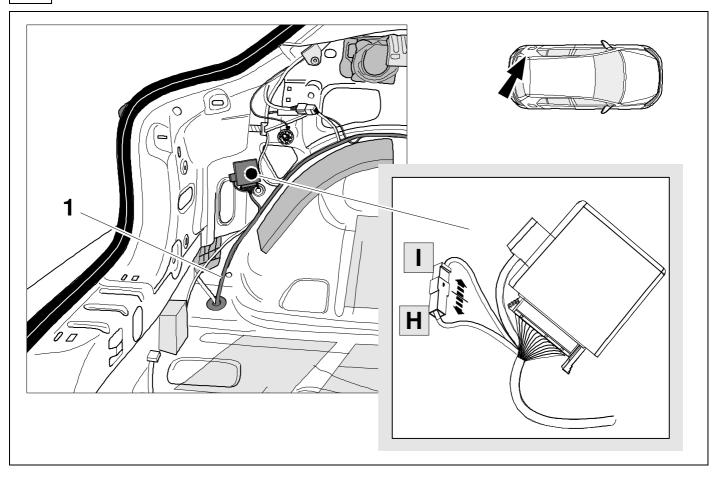

#### Status LED für Eigendiagnose

#### Status LED for self-diagnosis

Subject to change in terms of construction, equipment and colour, and may contain errors. The information and illustrations are non-binding.