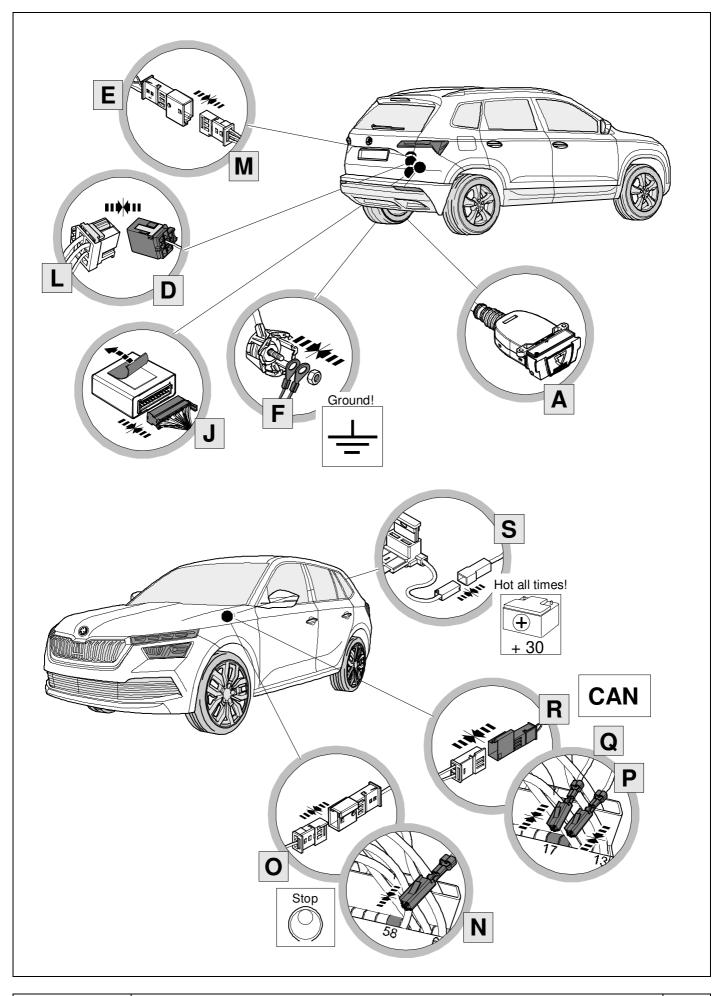

### **OVERVIEW**

TOOLS

#### **OPTION 1**

#### **OPTION 2**

# **OPTION** vehicle coding

manufacturer's works, may form the basis of the local activation