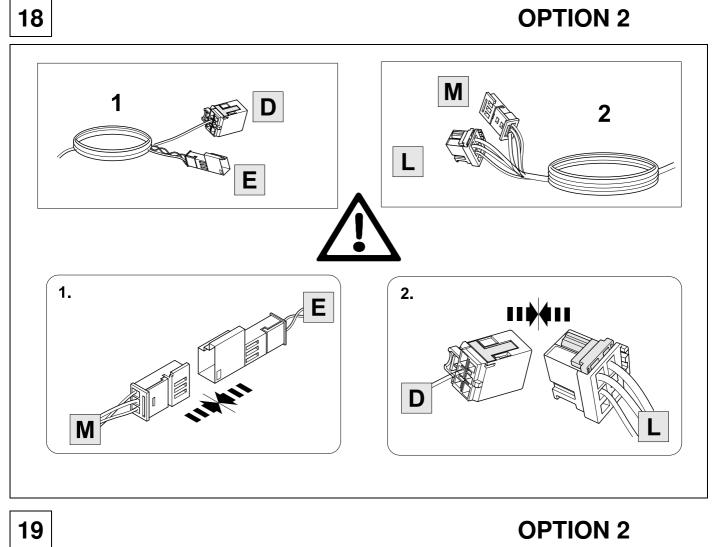

$\in$ 4. 0 5. 2. 3. 7 Ū ####









| ⇔ | 8 |
|---|---|

| -           |                 | <u> </u>            |
|-------------|-----------------|---------------------|
|             | ye              |                     |
| 2           | bk              | 1 3<br>2 4 <b>R</b> |
| 3           | wh              | ÷                   |
| 4           | gn              | ightarrow           |
| 5           | bu              |                     |
| 6           | rd              | Stop                |
| 7           | bn              |                     |
| 8 bk wh gy  | gn rd bu ye bi  | n pu or no          |
| o DK WII GY | jii ia bu ye bi | n pu or no          |

blue

yellow

brown

purple

orange

red

•

GB

black

white

grey

green

7



not occupied





#### **OPTION 1**













#### **OPTION 2**























# **OPTION** vehicle coding







manufacturer's works, may form the basis of the local activation

# 43 CHECK BULB OUT DETECTION





#### Status LED für Eigendiagnose

#### Status LED for self-diagnosis







Subject to change in terms of construction, equipment and colour, and may contain errors. The information and illustrations are non-binding.