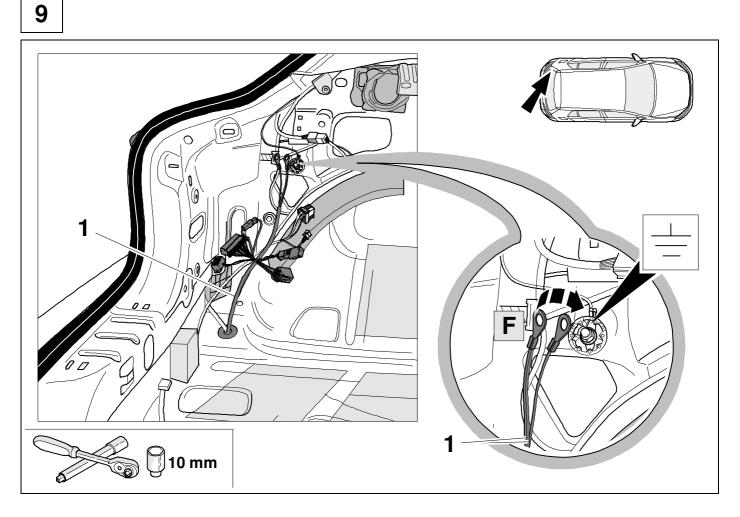

# REMOVE 2 7. 1. Ü 0 A) 6. 0 $\bigcirc$ $\in$ 4. 0 5. 2. 3. 7 Ū ####









| ⇔ | 8 |
|---|---|

| -           |                 | <u> </u>            |
|-------------|-----------------|---------------------|
|             | ye              |                     |
| 2           | bk              | 1 3<br>2 4 <b>R</b> |
| 3           | wh              | ÷                   |
| 4           | gn              | ightarrow           |
| 5           | bu              |                     |
| 6           | rd              | Stop                |
| 7           | bn              |                     |
| 8 bk wh gy  | gn rd bu ye bi  | n pu or no          |
| o DK WII GY | jii ia bu ye bi | n pu or no          |

blue

yellow

brown

purple

orange

red

•

GB

black

white

grey

green

7



not occupied





#### **OPTION 1**













#### **OPTION 2**























# **OPTION** vehicle coding







manufacturer's works, may form the basis of the local activation

# 43 CHECK BULB OUT DETECTION





#### Status LED für Eigendiagnose

#### Status LED for self-diagnosis







Subject to change in terms of construction, equipment and colour, and may contain errors. The information and illustrations are non-binding.