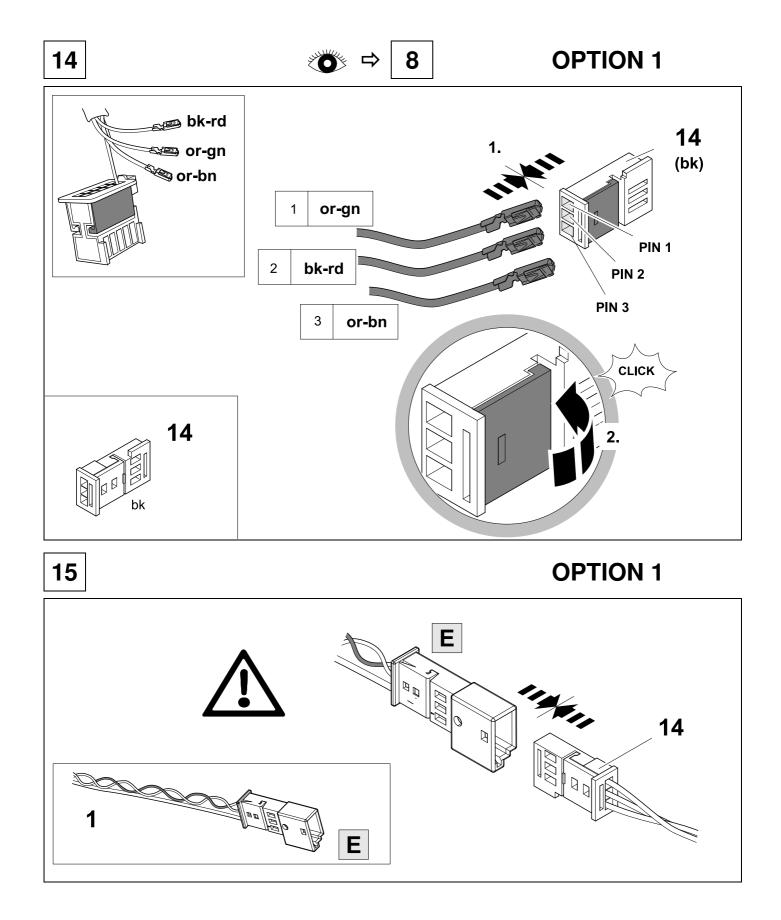

rc$ $\in$ 4. 0 5. 2. 3. 7 Ū ####









| ⇔ | 8 |
|---|---|

| -           |                 | <u> </u>            |
|-------------|-----------------|---------------------|
|             | ye              |                     |
| 2           | bk              | 1 3<br>2 4 <b>R</b> |
| 3           | wh              | ÷                   |
| 4           | gn              | ightarrow           |
| 5           | bu              |                     |
| 6           | rd              | Stop                |
| 7           | bn              |                     |
| 8 bk wh gy  | gn rd bu ye bi  | n pu or no          |
| o DK WII GY | jii ia bu ye bi | n pu or no          |

blue

yellow

brown

purple

orange

red

•

GB

black

white

grey

green

7



not occupied





#### **OPTION 1**













#### **OPTION 2**























# **OPTION** vehicle coding







manufacturer's works, may form the basis of the local activation

# 43 CHECK BULB OUT DETECTION





#### Status LED für Eigendiagnose

#### Status LED for self-diagnosis







Subject to change in terms of construction, equipment and colour, and may contain errors. The information and illustrations are non-binding.