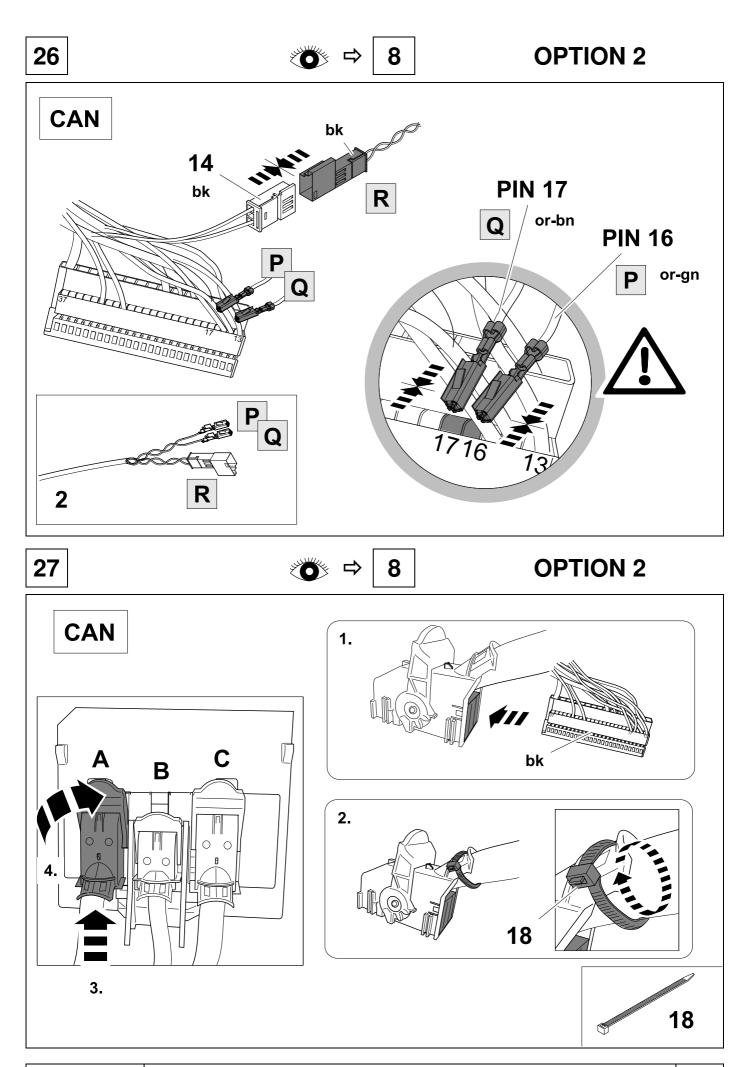

| ⇔ | 8 |
|---|---|

| -           |                 | <u> </u>            |
|-------------|-----------------|---------------------|
|             | ye              |                     |
| 2           | bk              | 1 3<br>2 4 <b>R</b> |
| 3           | wh              | ÷                   |
| 4           | gn              | ightarrow           |
| 5           | bu              |                     |
| 6           | rd              | Stop                |
| 7           | bn              |                     |
| 8 bk wh gy  | gn rd bu ye bi  | n pu or no          |
| o DK WII GY | jii ia bu ye bi | n pu or no          |

blue

yellow

brown

purple

orange

red

•

GB

black

white

grey

green

7



not occupied





#### **OPTION 1**













#### **OPTION 2**























# **OPTION** vehicle coding







manufacturer's works, may form the basis of the local activation

# 43 CHECK BULB OUT DETECTION





#### Status LED für Eigendiagnose

#### Status LED for self-diagnosis







Subject to change in terms of construction, equipment and colour, and may contain errors. The information and illustrations are non-binding.