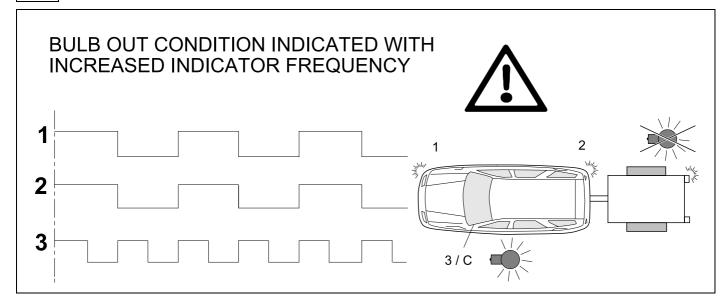

| ye              |                     |
| 2           | bk              | 1 3<br>2 4 <b>R</b> |
| 3           | wh              | ÷                   |
| 4           | gn              | ightarrow           |
| 5           | bu              |                     |
| 6           | rd              | Stop                |
| 7           | bn              |                     |
| 8 bk wh gy  | gn rd bu ye bi  | n pu or no          |
| o DK WII GY | jii ia bu ye bi | n pu or no          |

blue

yellow

brown

purple

orange

red

•

GB

black

white

grey

green

7



not occupied





#### **OPTION 1**













#### **OPTION 2**























# **OPTION** vehicle coding







manufacturer's works, may form the basis of the local activation

# 43 CHECK BULB OUT DETECTION





#### Status LED für Eigendiagnose

#### Status LED for self-diagnosis







Subject to change in terms of construction, equipment and colour, and may contain errors. The information and illustrations are non-binding.