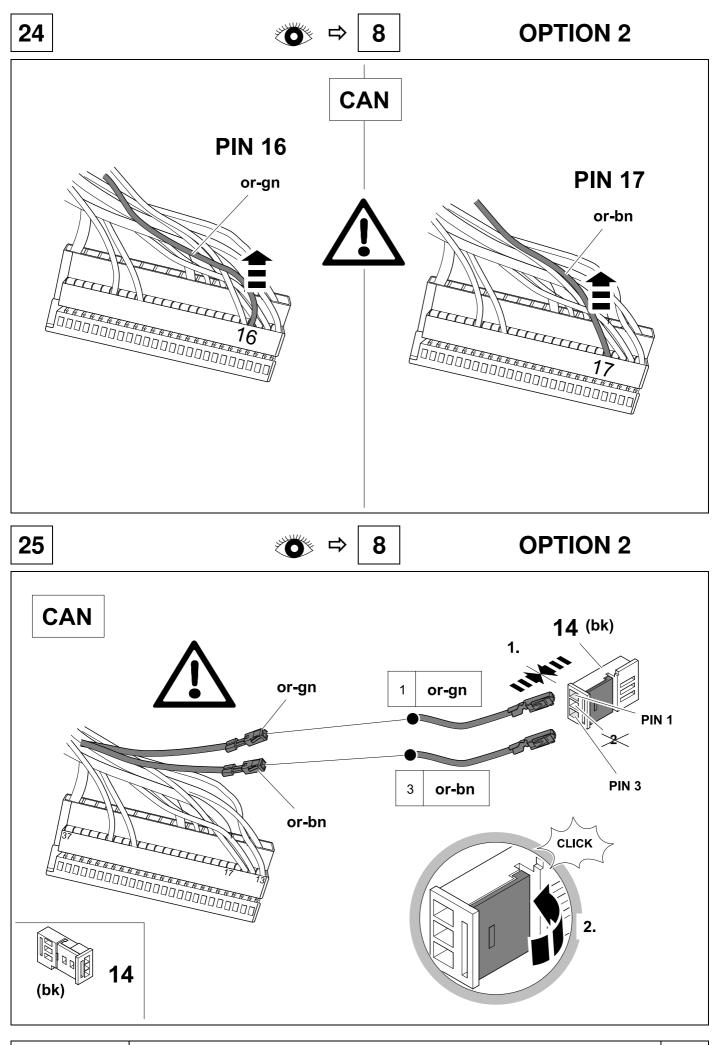

#









| ⇔ | 8 |
|---|---|

| -           |                 | <u> </u>            |
|-------------|-----------------|---------------------|
|             | ye              |                     |
| 2           | bk              | 1 3<br>2 4 <b>R</b> |
| 3           | wh              | ÷                   |
| 4           | gn              | ightarrow           |
| 5           | bu              |                     |
| 6           | rd              | Stop                |
| 7           | bn              |                     |
| 8 bk wh gy  | gn rd bu ye bi  | n pu or no          |
| o DK WII GY | jii ia bu ye bi | n pu or no          |

blue

yellow

brown

purple

orange

red

•

GB

black

white

grey

green

7



not occupied





#### **OPTION 1**













#### **OPTION 2**























# **OPTION** vehicle coding







manufacturer's works, may form the basis of the local activation

# 43 CHECK BULB OUT DETECTION





#### Status LED für Eigendiagnose

#### Status LED for self-diagnosis







Subject to change in terms of construction, equipment and colour, and may contain errors. The information and illustrations are non-binding.