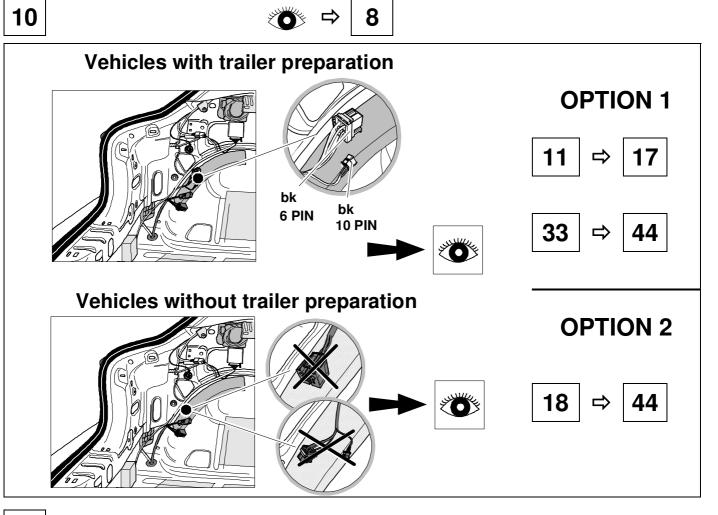

7. 1. Ü 0 A) 6. 0 $\bigcirc$ $\in$ 4. 0 5. 2. 3. 7 Ū ####









| ⇔ | 8 |
|---|---|

| -           |                 | <u> </u>            |
|-------------|-----------------|---------------------|
|             | ye              |                     |
| 2           | bk              | 1 3<br>2 4 <b>R</b> |
| 3           | wh              | ÷                   |
| 4           | gn              | ightarrow           |
| 5           | bu              |                     |
| 6           | rd              | Stop                |
| 7           | bn              |                     |
| 8 bk wh gy  | gn rd bu ye bi  | n pu or no          |
| o DK WII GY | jii ia bu ye bi | n pu or no          |

blue

yellow

brown

purple

orange

red

•

GB

black

white

grey

green

7



not occupied





#### **OPTION 1**













#### **OPTION 2**























# **OPTION** vehicle coding







manufacturer's works, may form the basis of the local activation

# 43 CHECK BULB OUT DETECTION





#### Status LED für Eigendiagnose

#### Status LED for self-diagnosis







Subject to change in terms of construction, equipment and colour, and may contain errors. The information and illustrations are non-binding.