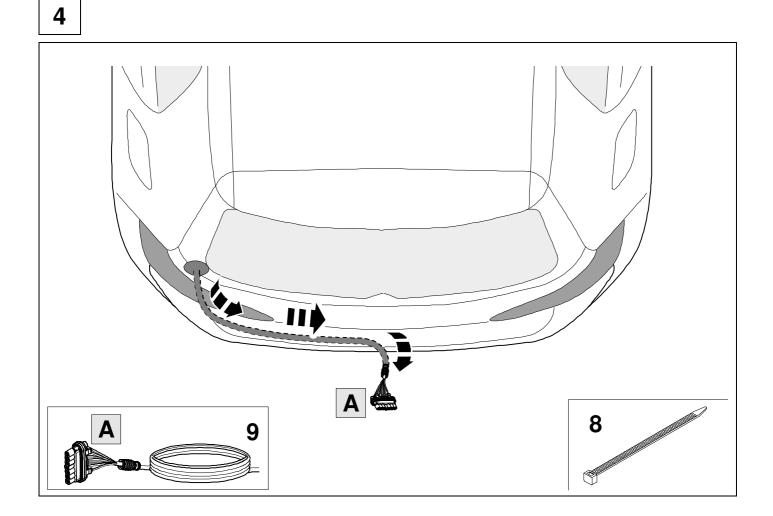

## Installation instructions



SKODA Kamiq

01/18 >>





#### **Reference:**

The following information must be reviewed before beginning the assembly:

The installation instructions are to be thoroughly read.

The installation should be carried out by qualified personnel with the relevant technical knowledge. The vehicle manufacturers' current technical notices and information on retrofitting must be followed. The removal and replacement instructions found in the current repair manuals must be followed. It must be ensured that the vehicle is technically suitable for the installation of a trailer hitch.

### **OVERVIEW**





TOOLS





# REMOVE 2 7. 1. Ü 0 A) 6. 0 $\bigcirc$ $\in$ 4. 0 5. 2. 3. 7 Ū ####









| ⇔ | 8 |
|---|---|

| -           |                 | <u> </u>            |
|-------------|-----------------|---------------------|
|             | ye              |                     |
| 2           | bk              | 1 3<br>2 4 <b>R</b> |
| 3           | wh              | ÷                   |
| 4           | gn              | ightarrow           |
| 5           | bu              |                     |
| 6           | rd              | Stop                |
| 7           | bn              |                     |
| 8 bk wh gy  | gn rd bu ye bi  | n pu or no          |
| o DK WII GY | jii ia bu ye bi | n pu or no          |

blue

yellow

brown

purple

orange

red

•

GB

black

white

grey

green

7



not occupied





#### **OPTION 1**













#### **OPTION 2**