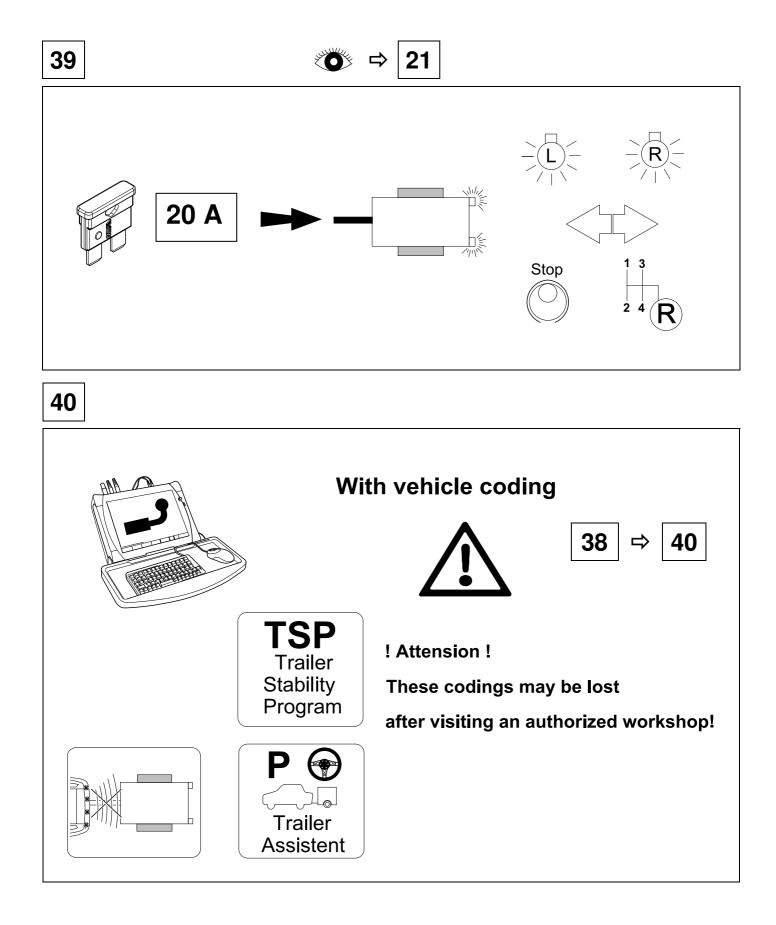

# **OPTION** vehicle coding

manufacturer's works, may form the basis of the local activation