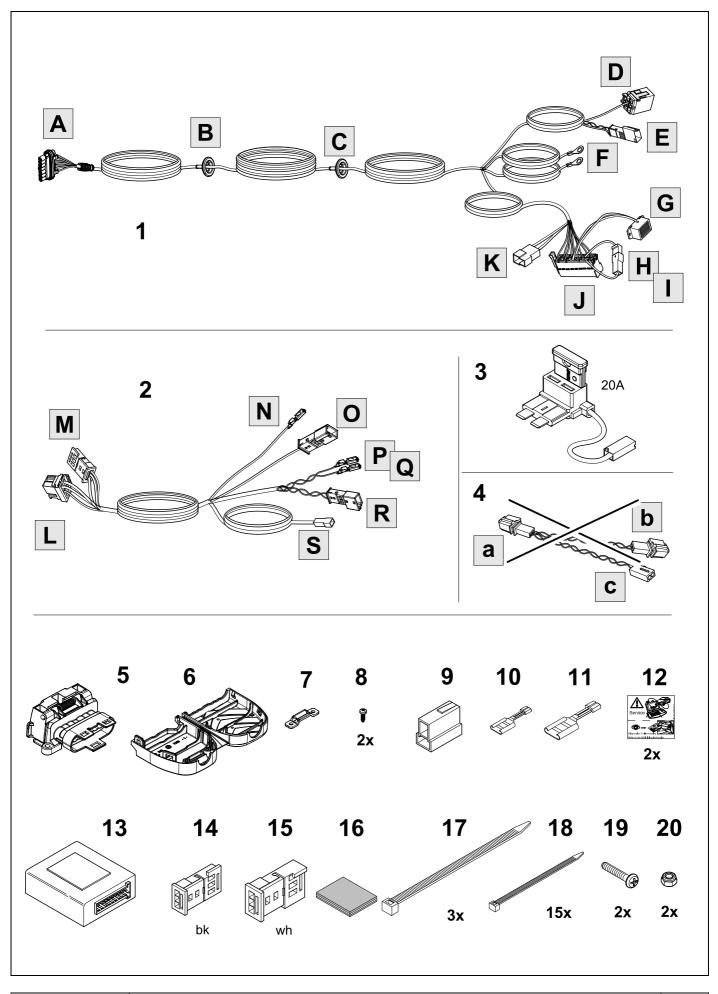

## Installation instructions



SKODA Kamiq

01/18 >>





#### **Reference:**

The following information must be reviewed before beginning the assembly:

The installation instructions are to be thoroughly read.

The installation should be carried out by qualified personnel with the relevant technical knowledge. The vehicle manufacturers' current technical notices and information on retrofitting must be followed. The removal and replacement instructions found in the current repair manuals must be followed. It must be ensured that the vehicle is technically suitable for the installation of a trailer hitch.

### **OVERVIEW**





TOOLS





# REMOVE 2 7. 1. Ü 0 A) 6. 0 $\bigcirc$ $\in$ 4. 0 5. 2. 3. 7 Ū ####









| ⇔ | 8 |
|---|---|

| -           |                 | <u> </u>            |
|-------------|-----------------|---------------------|
|             | ye              |                     |
| 2           | bk              | 1 3<br>2 4 <b>R</b> |
| 3           | wh              | ÷                   |
| 4           | gn              | ightarrow           |
| 5           | bu              |                     |
| 6           | rd              | Stop                |
| 7           | bn              |                     |
| 8 bk wh gy  | gn rd bu ye bi  | n pu or no          |
| o DK WII GY | jii ia bu ye bi | n pu or no          |

blue

yellow

brown

purple

orange

red

•

GB

black

white

grey

gr