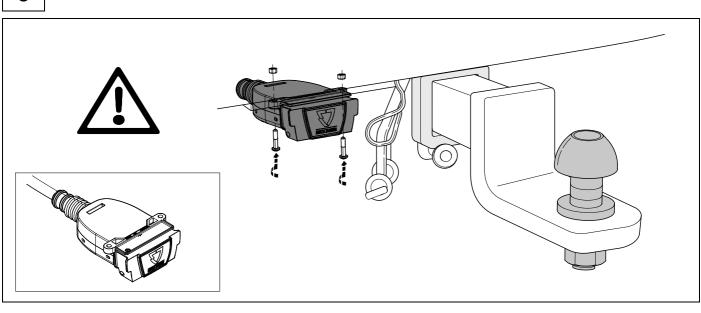

## Installation instructions



SKODA Kamiq

01/18 >>





#### **Reference:**

The following information must be reviewed before beginning the assembly:

The installation instructions are to be thoroughly read.

The installation should be carried out by qualified personnel with the relevant technical knowledge. The vehicle manufacturers' current technical notices and information on retrofitting must be followed. The removal and replacement instructions found in the current repair manuals must be followed. It must be ensured that the vehicle is technically suitable for the installation of a trailer hitch.

### **OVERVIEW**





TOOLS





# REMOVE 2 7. 1. Ü 0 A) 6. 0 $\bigcirc$ $\in$ 4. 0 5. 2. 3. 7 Ū ####









| ⇔ | 8 |
|---|---|

| -           |                 | <u> </u>            |
|-------------|-----------------|---------------------|
|             | ye              |                     |
| 2           | bk              | 1 3<br>2 4 <b>R</b> |
| 3           | wh              | ÷                   |
| 4           | gn              | ightarrow           |
| 5           | bu              |                     |
| 6           | rd              | Stop                |
| 7           | bn              |                     |
| 8 bk wh gy  | gn rd bu ye bi  | n pu or no          |
| o DK WII GY | jii ia bu ye bi | n pu or no          |

blue

yellow

brown

purple

orange

red

•

GB

black

white

grey

green

7



not occupied





#### **OPTION 1**













#### **OPTION 2**