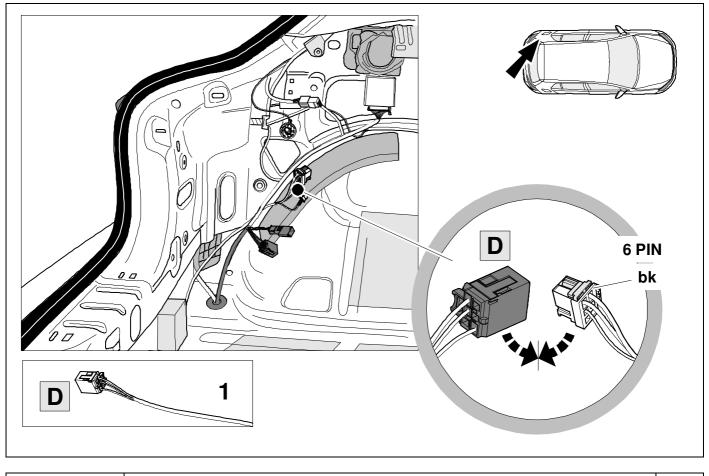

# **OPTION** vehicle coding

manufacturer's works, may form the basis of the local activation