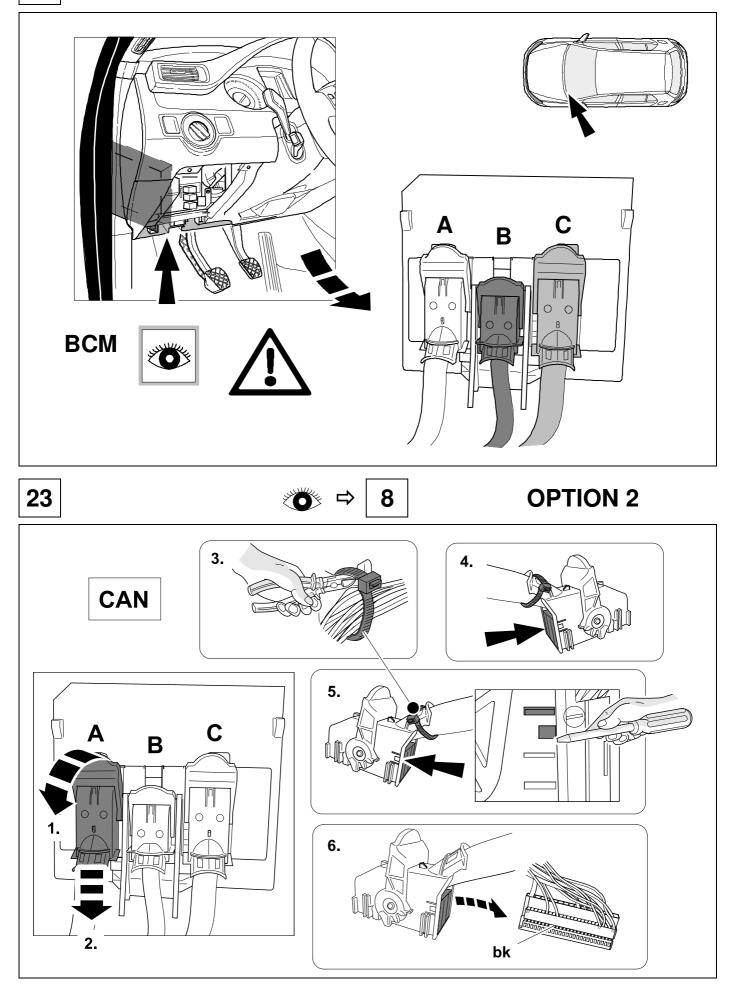

###









| ⇔ | 8 |
|---|---|

| -           |                 | <u> </u>            |
|-------------|-----------------|---------------------|
|             | ye              |                     |
| 2           | bk              | 1 3<br>2 4 <b>R</b> |
| 3           | wh              | ÷                   |
| 4           | gn              | ightarrow           |
| 5           | bu              |                     |
| 6           | rd              | Stop                |
| 7           | bn              |                     |
| 8 bk wh gy  | gn rd bu ye bi  | n pu or no          |
| o DK WII GY | jii ia bu ye bi | n pu or no          |

blue

yellow

brown

purple

orange

red

•

GB

black

white

grey

green

7



not occupied





#### **OPTION 1**













#### **OPTION 2**























# **OPTION** vehicle coding







manufacturer's works, may form the basis of the local activation

# 43 CHECK BULB OUT DETECTION





#### Status LED für Eigendiagnose

#### Status LED for self-diagnosis







Subject to change in terms of construction, equipment and colour, and may contain errors. The information and illustrations are non-binding.