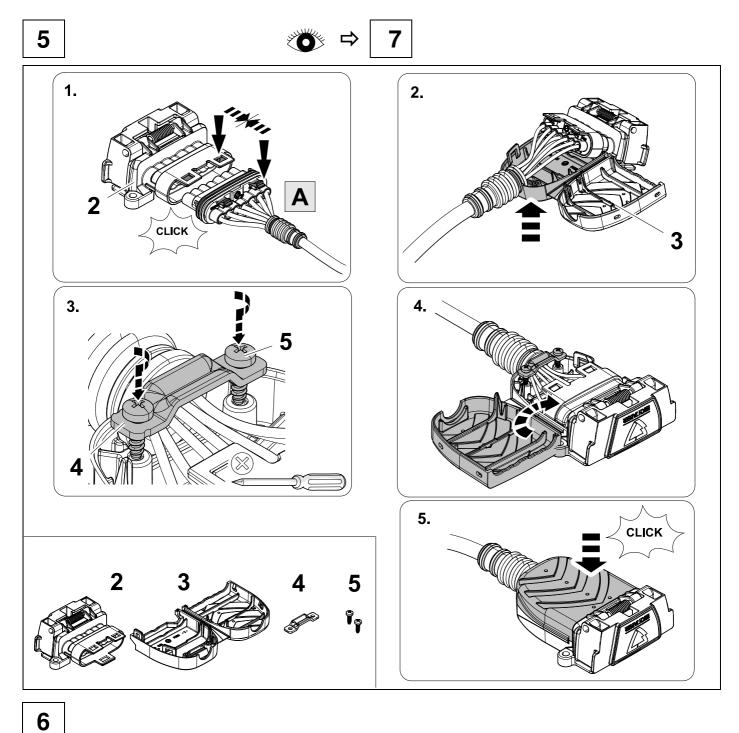

## Installation instructions



SKODA Kamiq

01/18 >>





#### **Reference:**

The following information must be reviewed before beginning the assembly:

The installation instructions are to be thoroughly read.

The installation should be carried out by qualified personnel with the relevant technical knowledge. The vehicle manufacturers' current technical notices and information on retrofitting must be followed. The removal and replacement instructions found in the current repair manuals must be followed. It must be ensured that the vehicle is technically suitable for the installation of a trailer hitch.

### **OVERVIEW**





TOOLS





# REMOVE 2 7. 1. Ü 0 A) 6. 0 $\bigcirc$ $\in$ 4. 0 5. 2. 3. 7 Ū ####









| ⇔ | 8 |
|---|---|

| -           |                 | <u> </u>            |
|-------------|-----------------|---------------------|
|             | ye              |                     |
| 2           | bk              | 1 3<br>2 4 <b>R</b> |
| 3           | wh              | ÷                   |
| 4           | gn              | ightarrow           |
| 5           | bu              |                     |
| 6           | rd              | Stop                |
| 7           | bn              |                     |
| 8 bk wh gy  | gn rd bu ye bi  | n pu or no          |
| o DK WII GY | jii ia bu ye bi | n pu or no          |

blue

yellow

brown

purple

orange

red

•

GB

black

white

grey

green

7



not occupied





#### **OPTION 1**













#### **OPTION 2**