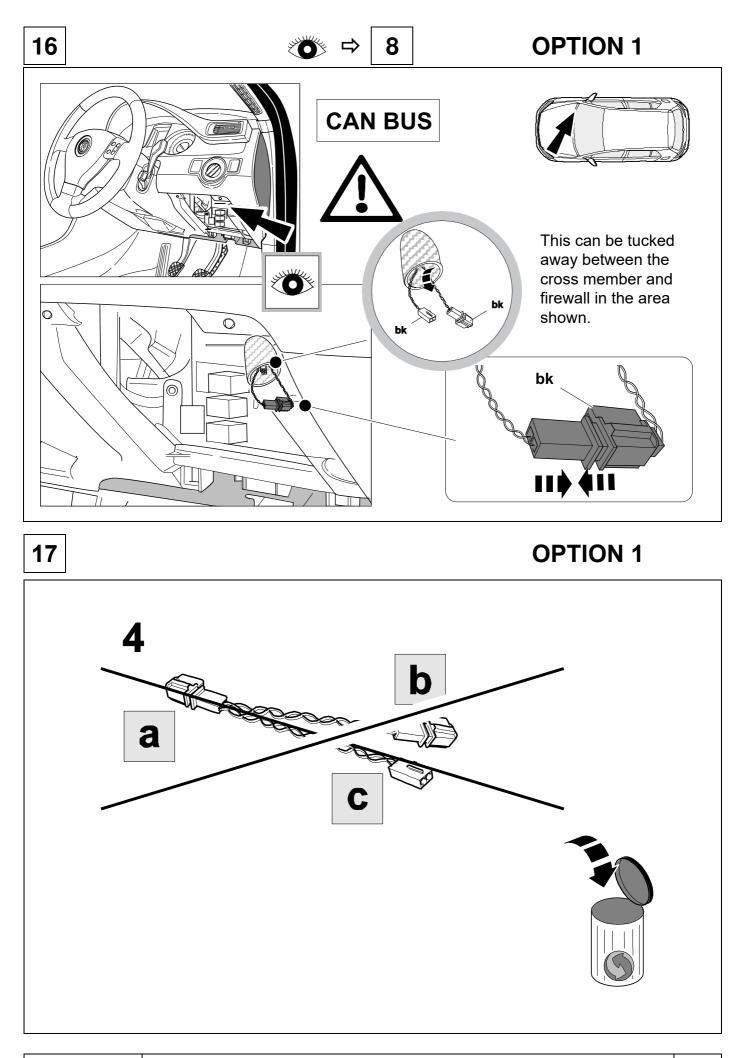

$ $\in$ 4. 0 5. 2. 3. 7 Ū ####









| ⇔ | 8 |
|---|---|

| -           |                 | <u> </u>            |
|-------------|-----------------|---------------------|
|             | ye              |                     |
| 2           | bk              | 1 3<br>2 4 <b>R</b> |
| 3           | wh              | ÷                   |
| 4           | gn              | ightarrow           |
| 5           | bu              |                     |
| 6           | rd              | Stop                |
| 7           | bn              |                     |
| 8 bk wh gy  | gn rd bu ye bi  | n pu or no          |
| o DK WII GY | jii ia bu ye bi | n pu or no          |

blue

yellow

brown

purple

orange

red

•

GB

black

white

grey

green

7



not occupied





#### **OPTION 1**













#### **OPTION 2**























# **OPTION** vehicle coding







manufacturer's works, may form the basis of the local activation

# 43 CHECK BULB OUT DETECTION





#### Status LED für Eigendiagnose

#### Status LED for self-diagnosis







Subject to change in terms of construction, equipment and colour, and may contain errors. The information and illustrations are non-binding.