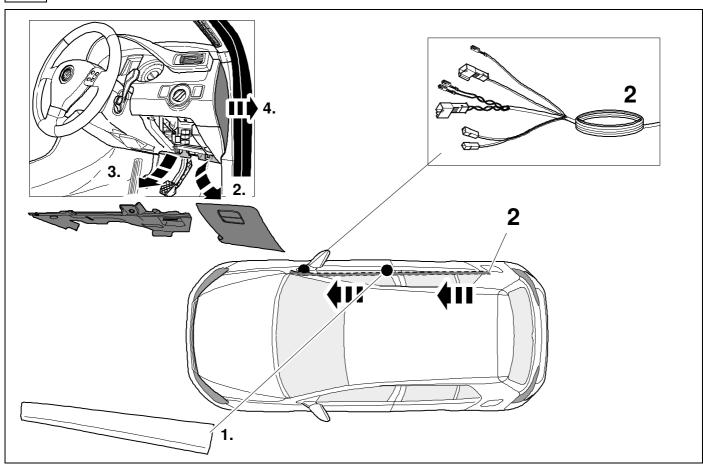

in$ 4. 0 5. 2. 3. 7 Ū ####









| ⇔ | 8 |
|---|---|

| -           |                 | <u> </u>            |
|-------------|-----------------|---------------------|
|             | ye              |                     |
| 2           | bk              | 1 3<br>2 4 <b>R</b> |
| 3           | wh              | ÷                   |
| 4           | gn              | ightarrow           |
| 5           | bu              |                     |
| 6           | rd              | Stop                |
| 7           | bn              |                     |
| 8 bk wh gy  | gn rd bu ye bi  | n pu or no          |
| o DK WII GY | jii ia bu ye bi | n pu or no          |

blue

yellow

brown

purple

orange

red

•

GB

black

white

grey

green

7



not occupied





#### **OPTION 1**













#### **OPTION 2**























# **OPTION** vehicle coding







manufacturer's works, may form the basis of the local activation

# 43 CHECK BULB OUT DETECTION





#### Status LED für Eigendiagnose

#### Status LED for self-diagnosis







Subject to change in terms of construction, equipment and colour, and may contain errors. The information and illustrations are non-binding.