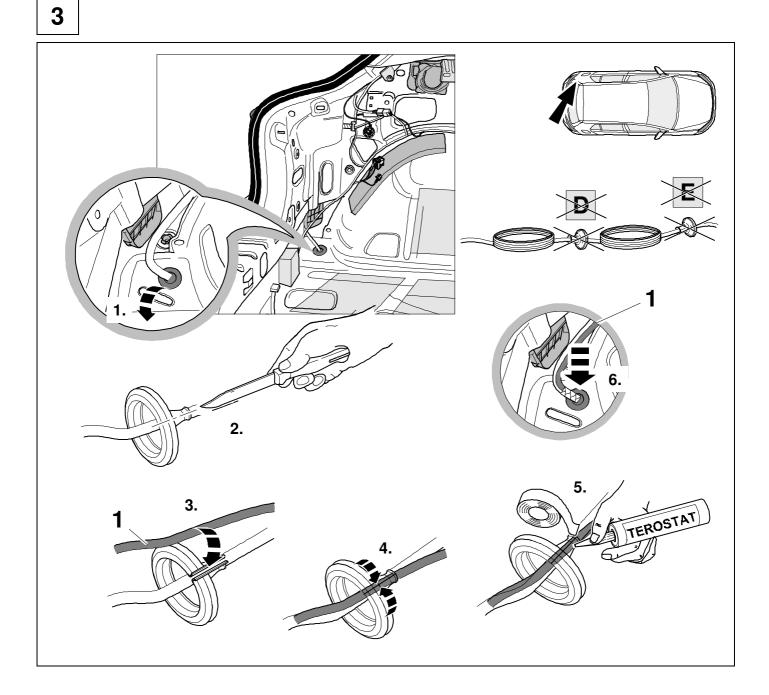

# REMOVE 2 7. 1. Ü 0 A) 6. 0 $\bigcirc$ $\in$ 4. 0 5. 2. 3. 7 Ū ####

| ⇔ | 8 |
|---|---|

| -           |                 | <u> </u>            |
|-------------|-----------------|---------------------|
|             | ye              |                     |
| 2           | bk              | 1 3<br>2 4 <b>R</b> |
| 3           | wh              | ÷                   |
| 4           | gn              | ightarrow           |
| 5           | bu              |                     |
| 6           | rd              | Stop                |
| 7           | bn              |                     |
| 8 bk wh gy  | gn rd bu ye bi  | n pu or no          |
| o DK WII GY | jii ia bu ye bi | n pu or no          |