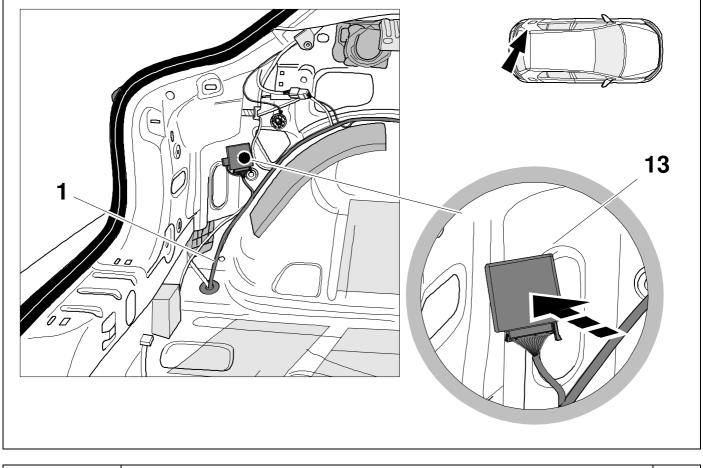

| ⇔ | 8 |
|---|---|

| -           |                 | <u> </u>            |
|-------------|-----------------|---------------------|
|             | ye              |                     |
| 2           | bk              | 1 3<br>2 4 <b>R</b> |
| 3           | wh              | ÷                   |
| 4           | gn              | ightarrow           |
| 5           | bu              |                     |
| 6           | rd              | Stop                |
| 7           | bn              |                     |
| 8 bk wh gy  | gn rd bu ye bi  | n pu or no          |
| o DK WII GY | jii ia bu ye bi | n pu or no          |

blue

yellow

brown

purple

orange

red

•

GB

black

white

grey

green

7



not occupied





#### **OPTION 1**













#### **OPTION 2**























# **OPTION** vehicle coding







manufacturer's works, may form the basis of the local activation

# 43 CHECK BULB OUT DETECTION





#### Status LED für Eigendiagnose

#### Status LED for self-diagnosis







Subject to change in terms of construction, equipment and colour, and may contain errors. The information and illustrations are non-binding.