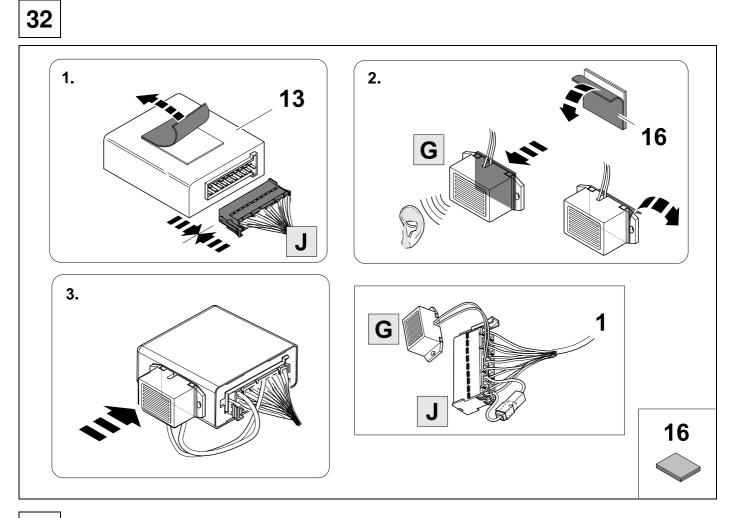

#### **OPTION 2**

# **OPTION** vehicle coding

manufacturer's works, may form the basis of the local activation