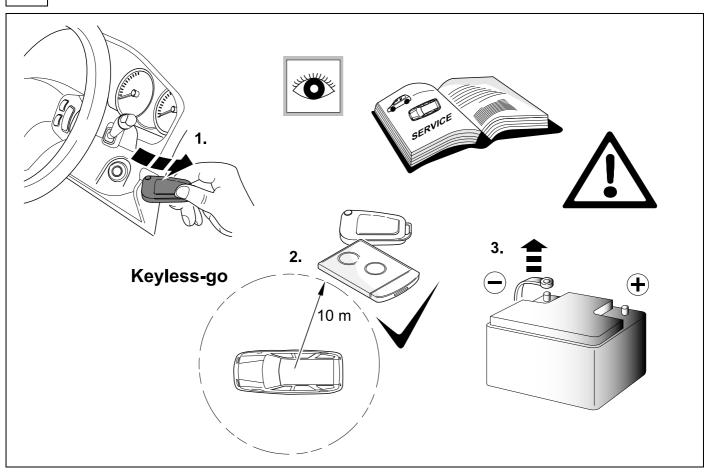

#### **Reference:**

The following information must be reviewed before beginning the assembly:

The installation instructions are to be thoroughly read.

The installation should be carried out by qualified personnel with the relevant technical knowledge. The vehicle manufacturers' current technical notices and information on retrofitting must be followed. The removal and replacement instructions found in the current repair manuals must be followed. It must be ensured that the vehicle is technically suitable for the installation of a trailer hitch.