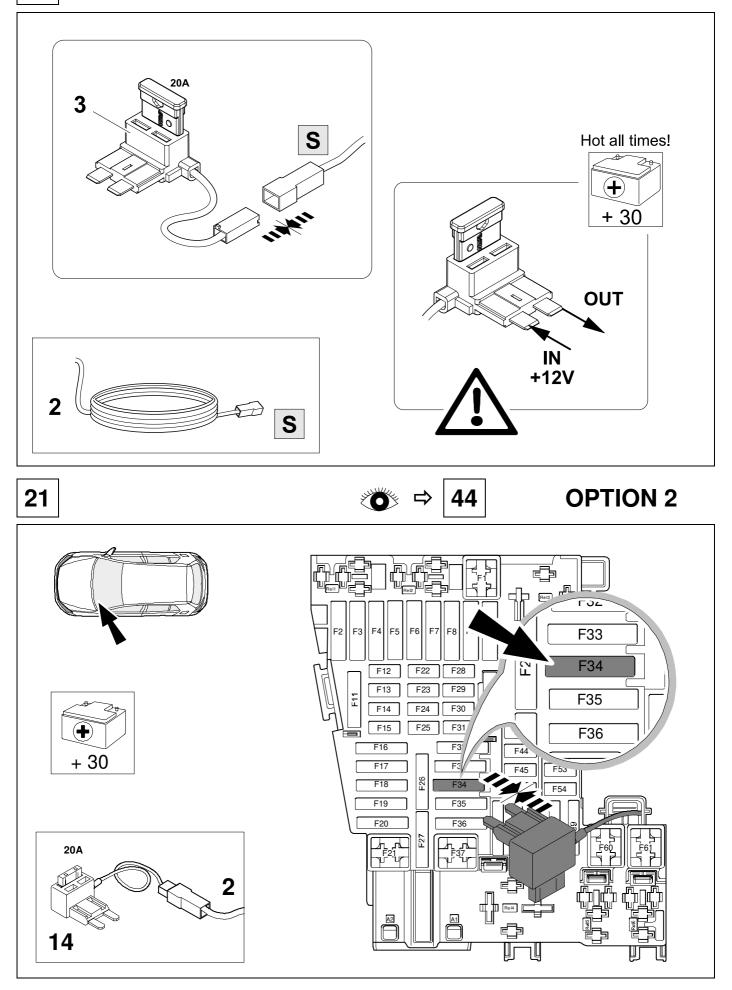

$ 4. 0 5. 2. 3. 7 Ū ####









| ⇔ | 8 |
|---|---|

| -           |                 | <u> </u>            |
|-------------|-----------------|---------------------|
|             | ye              |                     |
| 2           | bk              | 1 3<br>2 4 <b>R</b> |
| 3           | wh              | ÷                   |
| 4           | gn              | ightarrow           |
| 5           | bu              |                     |
| 6           | rd              | Stop                |
| 7           | bn              |                     |
| 8 bk wh gy  | gn rd bu ye bi  | n pu or no          |
| o DK WII GY | jii ia bu ye bi | n pu or no          |

blue

yellow

brown

purple

orange

red

•

GB

black

white

grey

green

7



not occupied





#### **OPTION 1**













#### **OPTION 2**























# **OPTION** vehicle coding







manufacturer's works, may form the basis of the local activation

# 43 CHECK BULB OUT DETECTION





#### Status LED für Eigendiagnose

#### Status LED for self-diagnosis







Subject to change in terms of construction, equipment and colour, and may contain errors. The information and illustrations are non-binding.