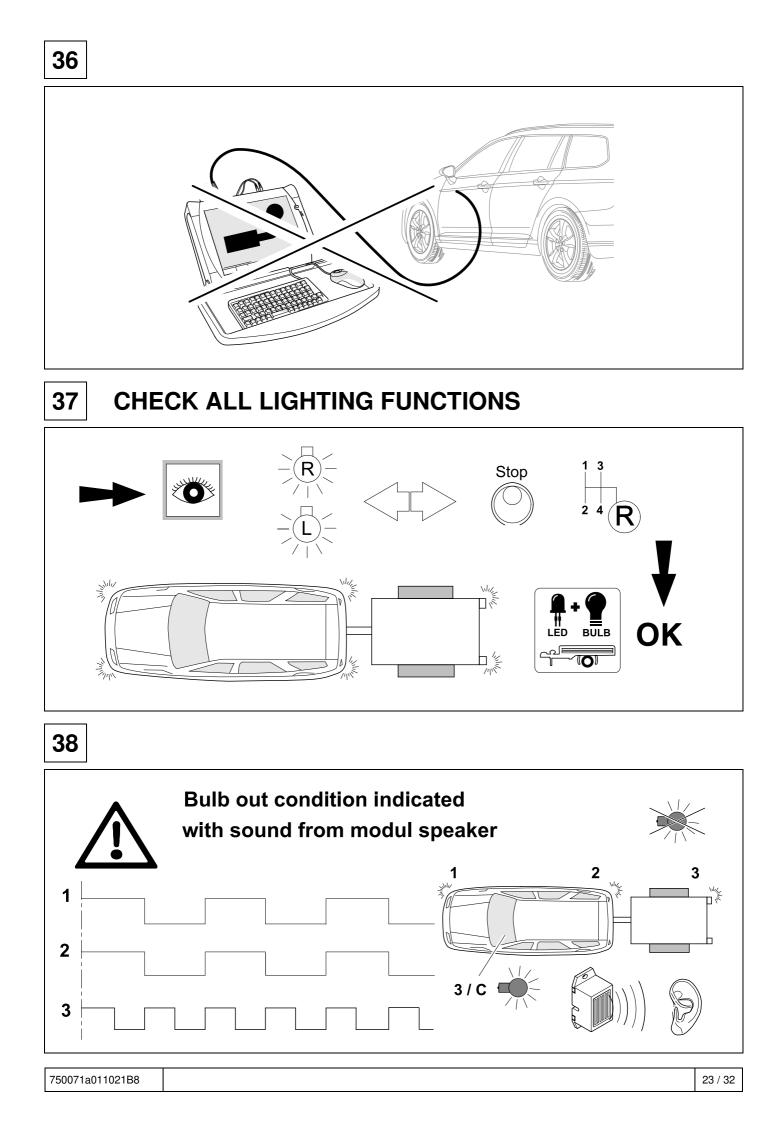

#### **Reference:**

The following information must be reviewed before beginning the assembly:

The installation instructions are to be thoroughly read.

The installation should be carried out by qualified personnel with the relevant technical knowledge. The vehicle manufacturers' current technical notices and information on retrofitting must be followed. The removal and replacement instructions found in the current repair manuals must be followed. It must be ensured that the vehicle is technically suitable for the installation of a trailer hitch.