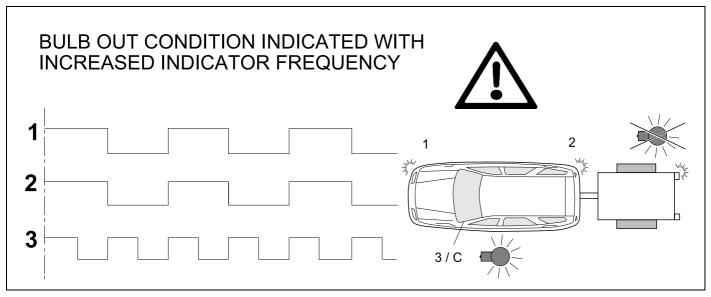

## 21 CHECK BULB OUT DETECTION

750074c251119B8 16 / 20

750074c251119B8 17 / 20

Subject to change in terms of construction, equipment and colour, and may contain errors.

The information and illustrations are non-binding.