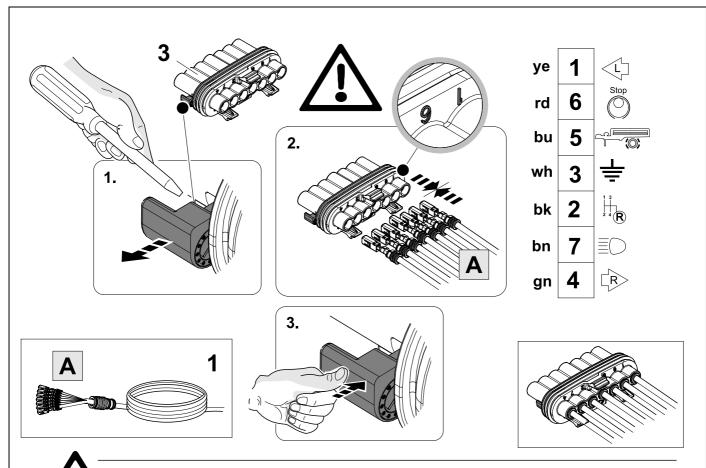

# In case of wrong pin insert:

750074c251119B8 8 / 20

| 1 | ye | Ş             |
|---|----|---------------|
| 2 | bk | 13<br>24 (R)  |
| 3 | wh | ÷             |
| 4 | gn | ightharpoonup |
| 5 | bu |               |
| 6 | rd | Stop          |
| 7 | bn |               |

| 10 | bk    | wh    | ду   | gn    | rd  | bu   | ye     | bn    | pu     | or     | no              |
|----|-------|-------|------|-------|-----|------|--------|-------|--------|--------|-----------------|
| GB | black | white | grey | green | red | blue | yellow | brown | purple | orange | not<br>occupied |