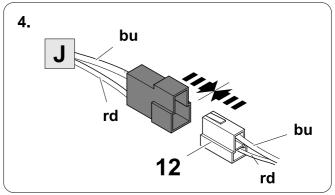

# In case of wrong pin insert:

750074c251119B8 8 / 20

| 1 | ye | Ş             |
|---|----|---------------|
| 2 | bk | 13<br>24 (R)  |
| 3 | wh | ÷             |
| 4 | gn | ightharpoonup |
| 5 | bu |               |
| 6 | rd | Stop          |
| 7 | bn |               |

| 10 | bk    | wh    | ду   | gn    | rd  | bu   | ye     | bn    | pu     | or     | no              |
|----|-------|-------|------|-------|-----|------|--------|-------|--------|--------|-----------------|
| GB | black | white | grey | green | red | blue | yellow | brown | purple | orange | not<br>occupied |