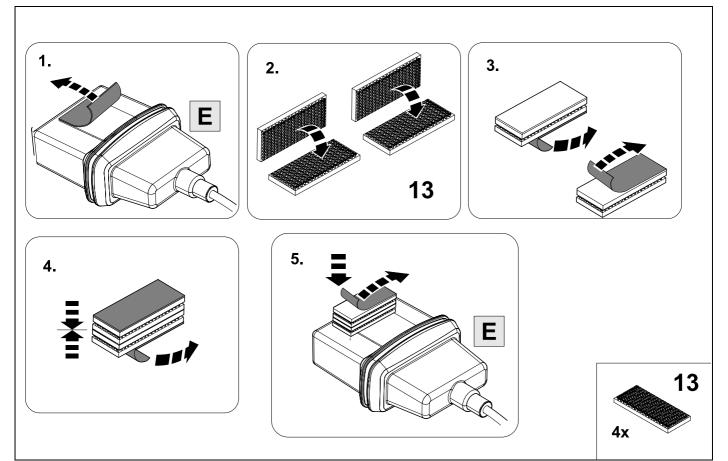

vehicle is technically suitable for the installation of a trailer hitch.



750074c251119B8 2 / 20



**TOOLS** 









>> 05/19





4 06/19 >>



750074c251119B8 6 / 20









# In case of wrong pin insert:









750074c251119B8 8 / 20



















| 1 | ye | Ş             |
|---|----|---------------|
| 2 | bk | 13<br>24 (R)  |
| 3 | wh | ÷             |
| 4 | gn | ightharpoonup |
| 5 | bu |               |
| 6 | rd | Stop          |
| 7 | bn |               |

| 10 | bk    | wh    | ду   | gn    | rd  | bu   | ye     | bn    | pu     | or     | no              |
|----|-------|-------|------|-------|-----|------|--------|-------|--------|--------|-----------------|
| GB | black | white | grey | green | red | blue | yellow | brown | purple | orange | not<br>occupied |



























# 18 OPTIONAL





## **Trailer Brake Preparation**















19



750074c251119B8 14 / 20

### 20 CHECK ALL LIGHTING FUNCTIONS



## 21 CHECK BULB OUT DETECTION











750074c251119B8 16 / 20



750074c251119B8 17 / 20





Subject to change in terms of construction, equipment and colour, and may contain errors.

The information and illustrations are non-binding.

750074c251119B8 20 / 20