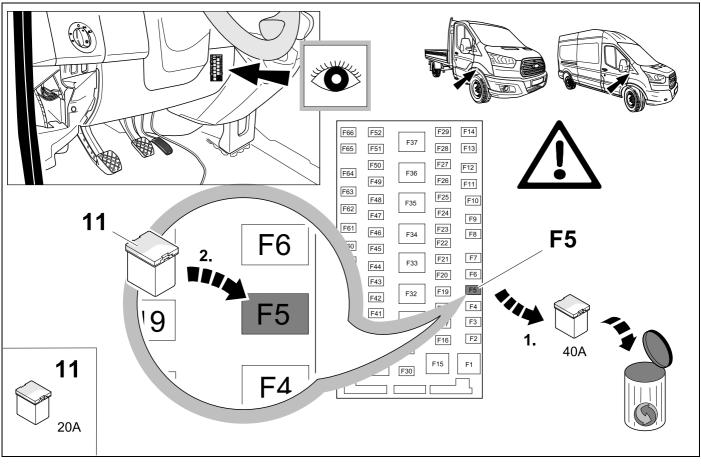

hnically suitable for the installation of a trailer hitch.



750074c251119B8 2 / 20



**TOOLS** 









>> 05/19





4 06/19 >>



750074c251119B8 6 / 20









# In case of wrong pin insert:









750074c251119B8 8 / 20



















| 1 | ye | Ş             |
|---|----|---------------|
| 2 | bk | 13<br>24 (R)  |
| 3 | wh | ÷             |
| 4 | gn | ightharpoonup |
| 5 | bu |               |
| 6 | rd | Stop          |
| 7 | bn |               |

| 10 | bk    | wh    | ду   | gn    | rd  | bu   | ye     | bn    | pu     | or     | no              |
|----|-------|-------|------|-------|-----|------|--------|-------|--------|--------|-----------------|
| GB | black | white | grey | green | red | blue | yellow | brown | purple | orange | not<br>occupied |



























# 18 OPTIONAL





## **Trailer Brake Preparation**















19



750074c251119B8 14 / 20

### 20 CHECK ALL LIGHTING FUNCTIONS



## 21 CHECK BULB OUT DETECTION











750074c251119B8 16 / 20



750074c251119B8 17 / 20





Subject to change in terms of construction, equipment and colour, and may contain errors.

The information and illustrations are non-binding.

750074c251119B8 20 / 20