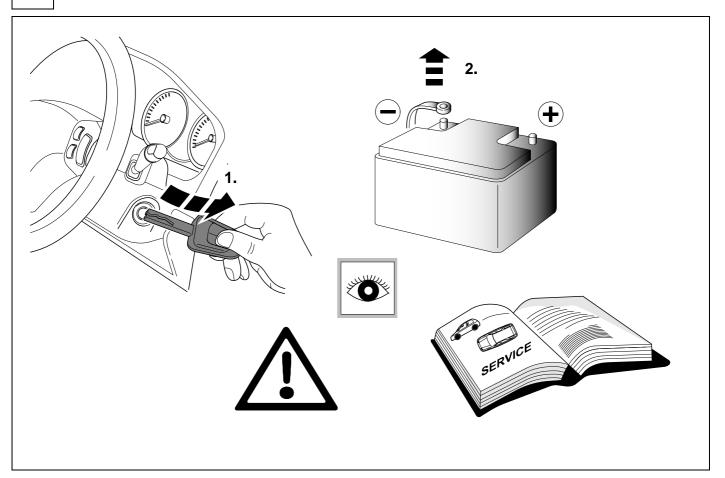

#### Reference:

The following information must be reviewed before beginning the assembly:

The installation instructions are to be thoroughly read.

The installation should be carried out by qualified personnel with the relevant technical knowledge. The vehicle manufacturers' current technical notices and information on retrofitting must be followed. The removal and replacement instructions found in the current repair manuals must be followed.