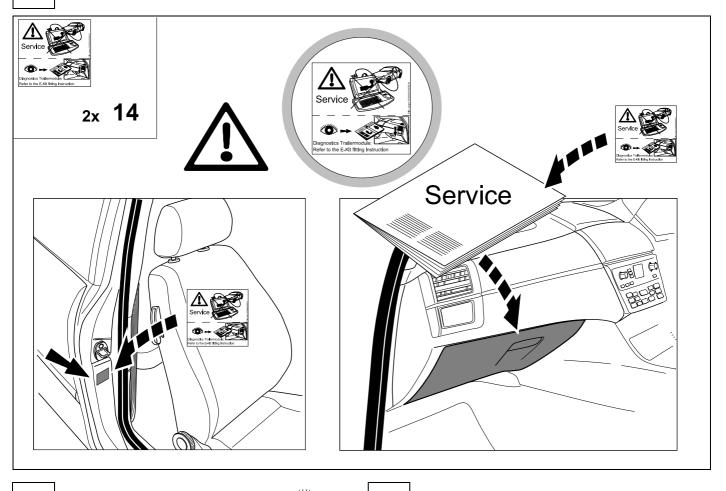

wrong pin insert:









750074c251119B8 8 / 20



















| 1 | ye | Ş             |
|---|----|---------------|
| 2 | bk | 13<br>24 (R)  |
| 3 | wh | ÷             |
| 4 | gn | ightharpoonup |
| 5 | bu |               |
| 6 | rd | Stop          |
| 7 | bn |               |

| 10 | bk    | wh    | ду   | gn    | rd  | bu   | ye     | bn    | pu     | or     | no              |
|----|-------|-------|------|-------|-----|------|--------|-------|--------|--------|-----------------|
| GB | black | white | grey | green | red | blue | yellow | brown | purple | orange | not<br>occupied |



























# 18 OPTIONAL





## **Trailer Brake Preparation**















19



750074c251119B8 14 / 20

### 20 CHECK ALL LIGHTING FUNCTIONS



## 21 CHECK BULB OUT DETECTION











750074c251119B8 16 / 20



750074c251119B8 17 / 20





Subject to change in terms of construction, equipment and colour, and may contain errors.

The information and illustrations are non-binding.

750074c251119B8 20 / 20