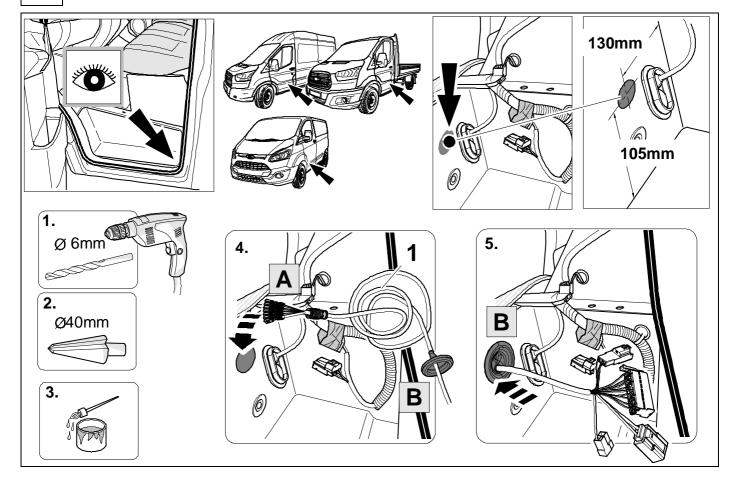

It must be ensured that the vehicle is technically suitable for the installation of a trailer hitch.

750074c251119B8 2 / 20

**TOOLS** 

>> 05/19

4 06/19 >>

750074c251119B8 6 / 20