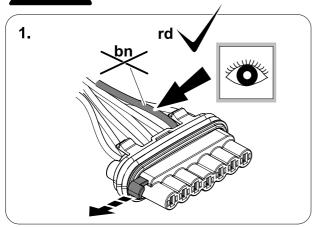

# In case of wrong pin insert:

750074c251119B8 8 / 20

| 1 | ye | Ş             |
|---|----|---------------|
| 2 | bk | 13<br>24 (R)  |
| 3 | wh | ÷             |
| 4 | gn | ightharpoonup |
| 5 | bu |               |
| 6 | rd | Stop          |
| 7 | bn |               |

| 10 | bk    | wh    | ду   | gn    | rd  | bu   | ye     | bn    | pu     | or     | no              |
|----|-------|-------|------|-------|-----|------|--------|-------|--------|--------|-----------------|
| GB | black | white | grey | green | red | blue | yellow | brown | purple | orange | not<br>occupied |