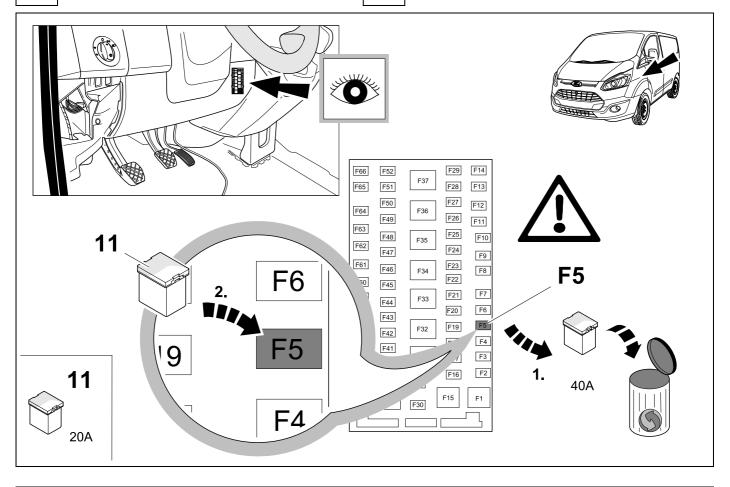

ally suitable for the installation of a trailer hitch.



750074c251119B8 2 / 20



**TOOLS** 









>> 05/19





4 06/19 >>



750074c251119B8 6 / 20









# In case of wrong pin insert:









750074c251119B8 8 / 20



















| 1 | ye | Ş             |
|---|----|---------------|
| 2 | bk | 13<br>24 (R)  |
| 3 | wh | ÷             |
| 4 | gn | ightharpoonup |
| 5 | bu |               |
| 6 | rd | Stop          |
| 7 | bn |               |

| 10 | bk    | wh    | ду   | gn    | rd  | bu   | ye     | bn    | pu     | or     | no              |
|----|-------|-------|------|-------|-----|------|--------|-------|--------|--------|-----------------|
| GB | black | white | grey | green | red | blue | yellow | brown | purple | orange | not<br>occupied |



























# 18 OPTIONAL





## **Trailer Brake Preparation**















19



750074c251119B8 14 / 20

### 20 CHECK ALL LIGHTING FUNCTIONS



## 21 CHECK BULB OUT DETECTION











750074c251119B8 16 / 20



750074c251119B8 17 / 20





Subject to change in terms of construction, equipment and colour, and may contain errors.

The information and illustrations are non-binding.

750074c251119B8 20 / 20