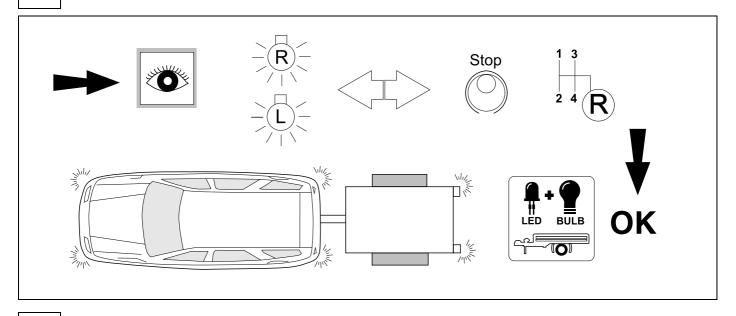

### 20 CHECK ALL LIGHTING FUNCTIONS

## 21 CHECK BULB OUT DETECTION

750074c251119B8 16 / 20

750074c251119B8 17 / 20

Subject to change in terms of construction, equipment and colour, and may contain errors.

The information and illustrations are non-binding.