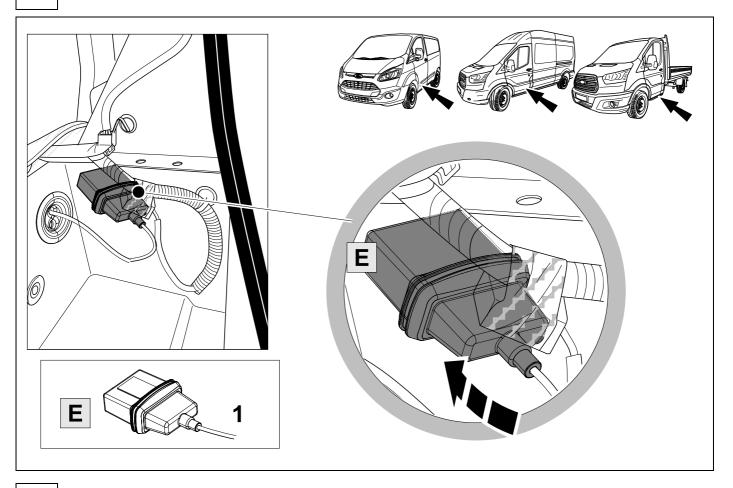

hicle is technically suitable for the installation of a trailer hitch.



750074c251119B8 2 / 20



**TOOLS** 









>> 05/19





4 06/19 >>



750074c251119B8 6 / 20









# In case of wrong pin insert:









750074c251119B8 8 / 20



















| 1 | ye | Ş             |
|---|----|---------------|
| 2 | bk | 13<br>24 (R)  |
| 3 | wh | ÷             |
| 4 | gn | ightharpoonup |
| 5 | bu |               |
| 6 | rd | Stop          |
| 7 | bn |               |

| 10 | bk    | wh    | ду   | gn    | rd  | bu   | ye     | bn    | pu     | or     | no              |
|----|-------|-------|------|-------|-----|------|--------|-------|--------|--------|-----------------|
| GB | black | white | grey | green | red | blue | yellow | brown | purple | orange | not<br>occupied |



























# 18 OPTIONAL





## **Trailer Brake Preparation**















19



750074c251119B8 14 / 20

### 20 CHECK ALL LIGHTING FUNCTIONS



## 21 CHECK BULB OUT DETECTION











750074c251119B8 16 / 20



750074c251119B8 17 / 20





Subject to change in terms of construction, equipment and colour, and may contain errors.

The information and illustrations are non-binding.

750074c251119B8 20 / 20