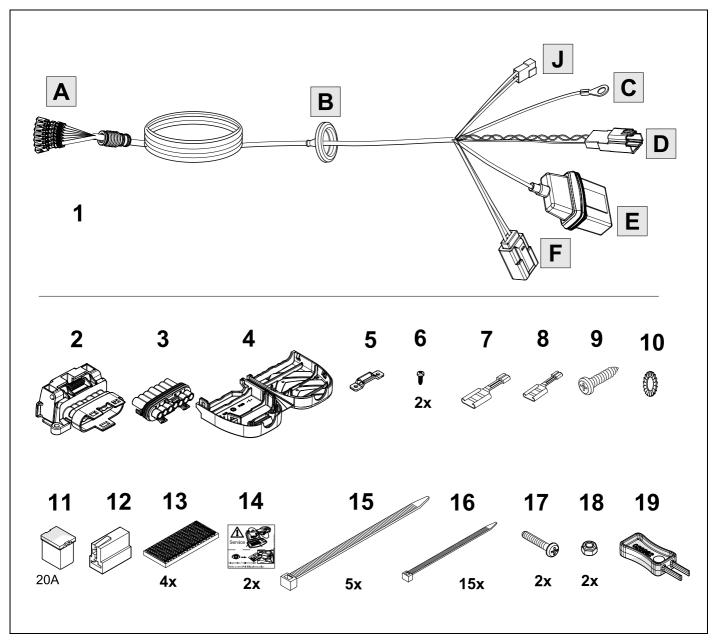

It must be ensured that the vehicle is technically suitable for the installation of a trailer hitch.

750074c251119B8 2 / 20

**TOOLS** 

>> 05/19

4 06/19 >>

750074c251119B8 6 / 20