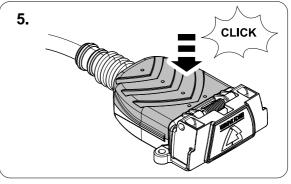

# In case of wrong pin insert:

750074c251119B8 8 / 20

| 1 | ye | Ş             |
|---|----|---------------|
| 2 | bk | 13<br>24 (R)  |
| 3 | wh | ÷             |
| 4 | gn | ightharpoonup |
| 5 | bu |               |
| 6 | rd | Stop          |
| 7 | bn |               |