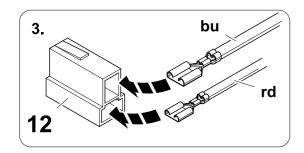

# In case of wrong pin insert:

750074c251119B8 8 / 20

| 1 | ye | Ş             |
|---|----|---------------|
| 2 | bk | 13<br>24 (R)  |
| 3 | wh | ÷             |
| 4 | gn | ightharpoonup |
| 5 | bu |               |
| 6 | rd | Stop          |
| 7 | bn |               |