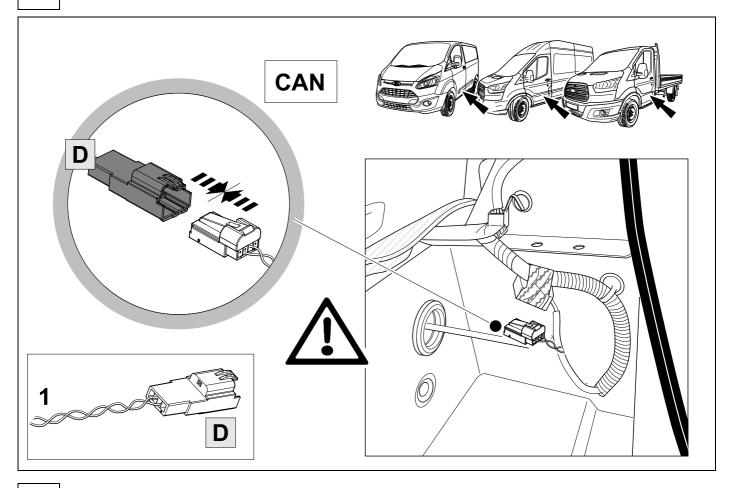

It must be ensured that the vehicle is technically suitable for the installation of a trailer hitch.

750074c251119B8 2 / 20

**TOOLS** 

>> 05/19

4 06/19 >>

750074c251119B8 6 / 20