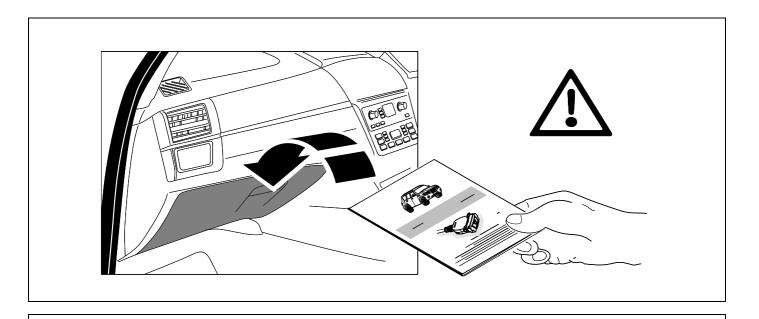

#### Reference:

The following information must be reviewed before beginning the assembly:

The installation instructions are to be thoroughly read.

The installation should be carried out by qualified personnel with the relevant technical knowledge. The vehicle manufacturers' current technical notices and information on retrofitting must be followed. The removal and replacement instructions found in the current repair manuals must be followed.