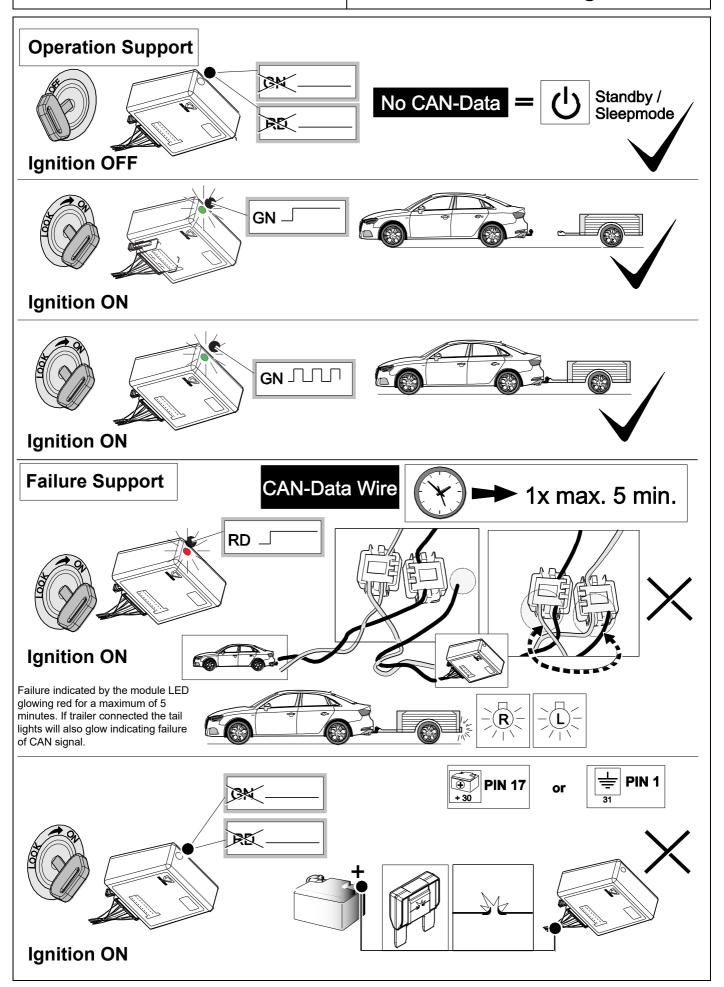

0074c251119B8 8 / 20



















| 1 | ye | Ş             |
|---|----|---------------|
| 2 | bk | 13<br>24 (R)  |
| 3 | wh | ÷             |
| 4 | gn | ightharpoonup |
| 5 | bu |               |
| 6 | rd | Stop          |
| 7 | bn |               |

| 10 | bk    | wh    | ду   | gn    | rd  | bu   | ye     | bn    | pu     | or     | no              |
|----|-------|-------|------|-------|-----|------|--------|-------|--------|--------|-----------------|
| GB | black | white | grey | green | red | blue | yellow | brown | purple | orange | not<br>occupied |



























# 18 OPTIONAL





## **Trailer Brake Preparation**















19



750074c251119B8 14 / 20

### 20 CHECK ALL LIGHTING FUNCTIONS



## 21 CHECK BULB OUT DETECTION











750074c251119B8 16 / 20



750074c251119B8 17 / 20





Subject to change in terms of construction, equipment and colour, and may contain errors.

The information and illustrations are non-binding.

750074c251119B8 20 / 20