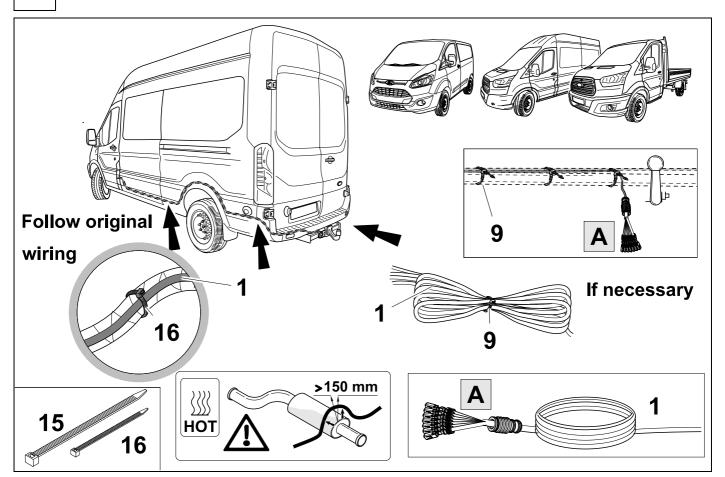

It must be ensured that the vehicle is technically suitable for the installation of a trailer hitch.

750074c251119B8 2 / 20

**TOOLS** 

>> 05/19

4 06/19 >>

750074c251119B8 6 / 20