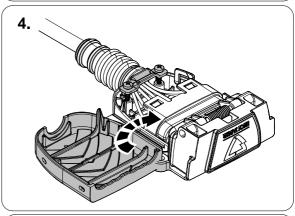

# In case of wrong pin insert:

750074c251119B8 8 / 20

| 1 | ye | Ş             |
|---|----|---------------|
| 2 | bk | 13<br>24 (R)  |
| 3 | wh | ÷             |
| 4 | gn | ightharpoonup |
| 5 | bu |               |
| 6 | rd | Stop          |
| 7 | bn |               |