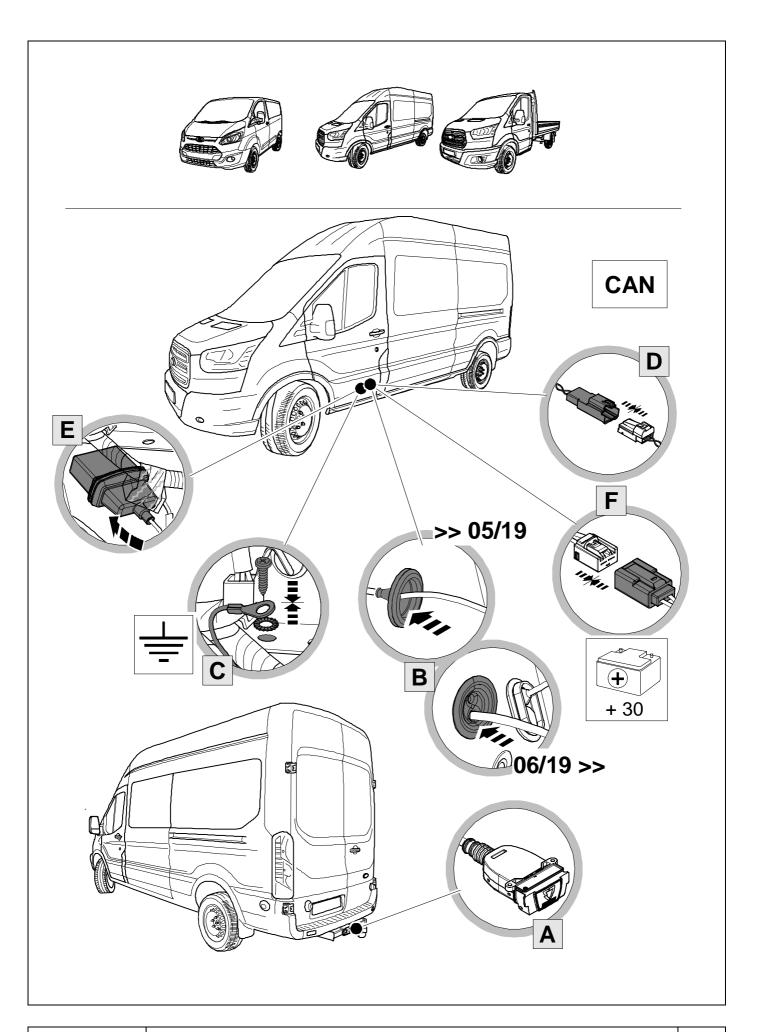

#### 750074EJ

FORD Tourneo 06/16>>
FORD Transit Custom 06/16 >>
FORD Transit Van 06/16 >>
FORD Transit Chassis Cab 06/16 >>

SCAN FOR LATEST INSTRUCTIONS

It must be ensured that the vehicle is technically suitable for the installation of a trailer hitch.

750074c251119B8 2 / 20

**TOOLS** 

>> 05/19

4 06/19 >>

750074c251119B8 6 / 20