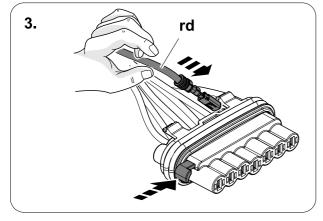

# In case of wrong pin insert:

750074c251119B8 8 / 20

| 1 | ye | Ş             |
|---|----|---------------|
| 2 | bk | 13<br>24 (R)  |
| 3 | wh | ÷             |
| 4 | gn | ightharpoonup |
| 5 | bu |               |
| 6 | rd | Stop          |
| 7 | bn |               |

| 10 | bk    | wh    | ду   | gn    | rd  | bu   | ye     | bn    | pu     | or     | no              |
|----|-------|-------|------|-------|-----|------|--------|-------|--------|--------|-----------------|
| GB | black | white | grey | green | red | blue | yellow | brown | purple | orange | not<br>occupied |