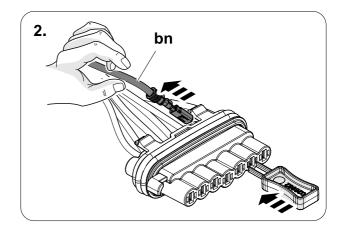

# In case of wrong pin insert:

750074c251119B8 8 / 20

| 1 | ye | Ş             |
|---|----|---------------|
| 2 | bk | 13<br>24 (R)  |
| 3 | wh | ÷             |
| 4 | gn | ightharpoonup |
| 5 | bu |               |
| 6 | rd | Stop          |
| 7 | bn |               |

| 10 | bk    | wh    | ду   | gn    | rd  | bu   | ye     | bn    | pu     | or     | no              |
|----|-------|-------|------|-------|-----|------|--------|-------|--------|--------|-----------------|
| GB | black | white | grey | green | red | blue | yellow | brown | purple | orange | not<br>occupied |