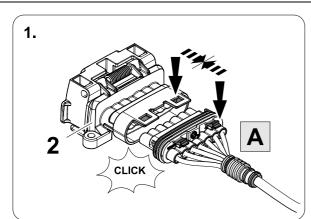

# In case of wrong pin insert:

750074c251119B8 8 / 20

| 1 | ye | Ş             |
|---|----|---------------|
| 2 | bk | 13<br>24 (R)  |
| 3 | wh | ÷             |
| 4 | gn | ightharpoonup |
| 5 | bu |               |
| 6 | rd | Stop          |
| 7 | bn |               |