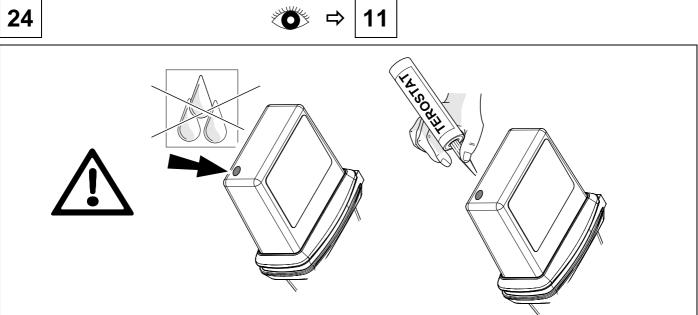

ong pin insert:









750074c251119B8 8 / 20



















| 1 | ye | Ş             |
|---|----|---------------|
| 2 | bk | 13<br>24 (R)  |
| 3 | wh | ÷             |
| 4 | gn | ightharpoonup |
| 5 | bu |               |
| 6 | rd | Stop          |
| 7 | bn |               |

| 10 | bk    | wh    | ду   | gn    | rd  | bu   | ye     | bn    | pu     | or     | no              |
|----|-------|-------|------|-------|-----|------|--------|-------|--------|--------|-----------------|
| GB | black | white | grey | green | red | blue | yellow | brown | purple | orange | not<br>occupied |



























# 18 OPTIONAL





## **Trailer Brake Preparation**















19



750074c251119B8 14 / 20

### 20 CHECK ALL LIGHTING FUNCTIONS



## 21 CHECK BULB OUT DETECTION











750074c251119B8 16 / 20



750074c251119B8 17 / 20





Subject to change in terms of construction, equipment and colour, and may contain errors.

The information and illustrations are non-binding.

750074c251119B8 20 / 20