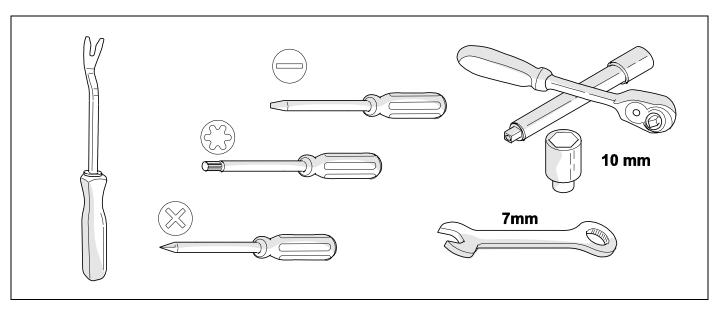

#### Installation instructions





## 750075EJ

**Mercedes Benz GLC** 

X253

09/15 - 06/19



SCAN FOR LATEST INSTRUCTIONS













#### Reference:

The following information must be reviewed before beginning the assembly:

The installation instructions are to be thoroughly read.

The installation should be carried out by qualified personnel with the relevant technical knowledge. The vehicle manufacturers' current technical notices and information on retrofitting must be followed. The removal and replacement instructions found in the current repair manuals must be followed.

It must be ensured that the vehicle is technically suitable for the installation of a trailer hitch.

## **OVERVIEW**



750071a300518B8 2 / 16



**TOOLS** 





# 2 REMOVE



















5



7



|   | 6  |                     |
|---|----|---------------------|
| 1 | ye | \forall \tag{7}     |
| 2 | bk | 1 3<br>2 4 <b>R</b> |
| 3 | wh | ÷                   |
| 4 | gn |                     |
| 5 | bu |                     |
| 6 | rd | Stop                |

| 8  | bk    | wh    | gy   | gn    | rd  | bu   | ye     | bn    | pu     | or     | no              |
|----|-------|-------|------|-------|-----|------|--------|-------|--------|--------|-----------------|
| GB | black | white | grey | green | red | blue | yellow | brown | purple | orange | not<br>occupied |

bn

750071a300518B8 8 / 16



10













## **Trailer Brake Preparation**















14





## 16 CHECK ALL LIGHTING FUNCTIONS





750071a300518B8 13 / 16

## 18 CH

#