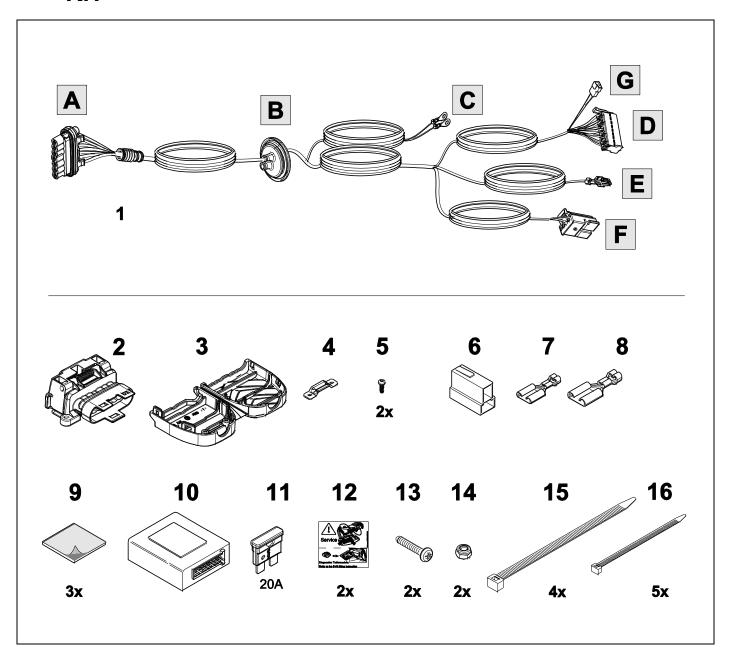

#### Installation instructions





## 750075EJ

**Mercedes Benz GLC** 

X253

09/15 - 06/19



SCAN FOR LATEST INSTRUCTIONS













#### Reference:

The following information must be reviewed before beginning the assembly:

The installation instructions are to be thoroughly read.

The installation should be carried out by qualified personnel with the relevant technical knowledge. The vehicle manufacturers' current technical notices and information on retrofitting must be followed. The removal and replacement instructions found in the current repair manuals must be followed.

It must be ensured that the vehicle is technically suitable for the installation of a trailer hitch.

## **OVERVIEW**



750071a300518B8 2 / 16



**TOOLS** 





# 2 REMOVE



















5



7



|   | 6  |                     |
|---|----|---------------------|
| 1 | ye | \forall \tag{7}     |
| 2 | bk | 1 3<br>2 4 <b>R</b> |
| 3 | wh | ÷                   |
| 4 | gn |                     |
| 5 | bu |                     |
| 6 | rd | Stop                |

| 8  | bk    | wh    | gy   | gn    | rd  | bu   | ye     | bn    | pu     | or     | no              |
|----|-------|-------|------|-------|-----|------|--------|-------|--------|--------|-----------------|
| GB | black | white | grey | green | red | blue | yellow | brown | purple | orange | not<br>occupied |

bn

750071a300518B8 8 / 16



10













## **Trailer Brake Preparation**















14





## 16 CHECK ALL LIGHTING FUNCTIONS





750071a300518B8 13 / 1