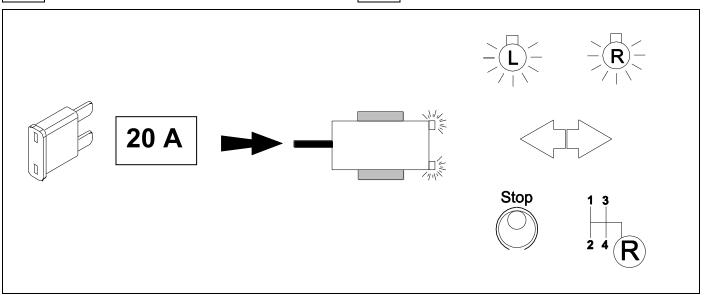

750071a300518B8 2 / 16



**TOOLS** 





# 2 REMOVE



















5



7



|   | 6  |                     |
|---|----|---------------------|
| 1 | ye | \forall \tag{7}     |
| 2 | bk | 1 3<br>2 4 <b>R</b> |
| 3 | wh | ÷                   |
| 4 | gn |                     |
| 5 | bu |                     |
| 6 | rd | Stop                |

| 8  | bk    | wh    | gy   | gn    | rd  | bu   | ye     | bn    | pu     | or     | no              |
|----|-------|-------|------|-------|-----|------|--------|-------|--------|--------|-----------------|
| GB | black | white | grey | green | red | blue | yellow | brown | purple | orange | not<br>occupied |

bn

750071a300518B8 8 / 16



10













## **Trailer Brake Preparation**















14





## 16 CHECK ALL LIGHTING FUNCTIONS





750071a300518B8 13 / 16

## 18 CH

## **CHECK BULB OUT DETECTION**





750071a300518B8 14 / 16

## Status LED for self-diagnosis



750071a300518B8 15 / 16





Subject to change in terms of construction, equipment and colour, and may contain errors.

The information and illustrations are non-binding.

750071a300518B8 16 / 16