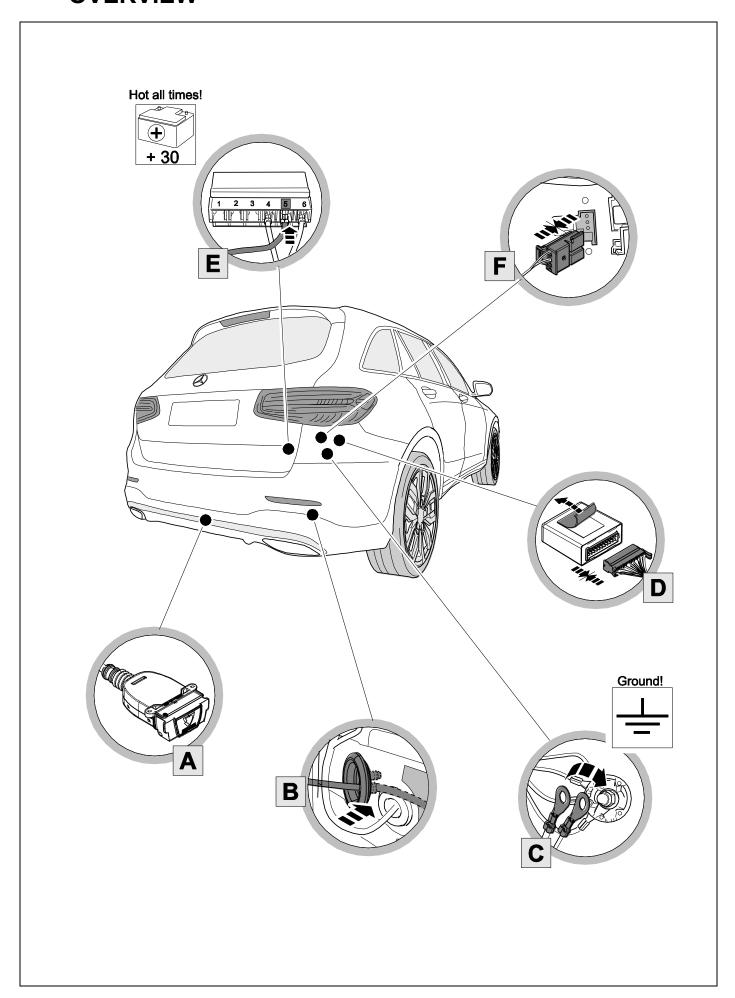

#### Installation instructions





## 750075EJ

**Mercedes Benz GLC** 

X253

09/15 - 06/19



SCAN FOR LATEST INSTRUCTIONS













#### Reference:

The following information must be reviewed before beginning the assembly:

The installation instructions are to be thoroughly read.

The installation should be carried out by qualified personnel with the relevant technical knowledge. The vehicle manufacturers' current technical notices and information on retrofitting must be followed. The removal and replacement instructions found in the current repair manuals must be followed.

It must be ensured that the vehicle is technically suitable for the installation of a trailer hitch.

## **OVERVIEW**



750071a300518B8 2 / 16



**TOOLS** 





# 2 REMOVE



















5



7



|   | 6  |                     |
|---|----|---------------------|
| 1 | ye | \forall \tag{7}     |
| 2 | bk | 1 3<br>2 4 <b>R</b> |
| 3 | wh | ÷                   |
| 4 | gn |                     |
| 5 | bu |                     |
| 6 | rd | Stop                |

| 8  | bk    | wh    | gy   | gn    | rd  | bu   | ye     | bn    | pu     | or     | no              |
|----|-------|-------|------|-------|-----|------|--------|-------|--------|--------|-----------------|
| GB | black | white | grey | green | red | blue | yellow | brown | purple | orange | not<br>occupied |

bn

750071a300518B8 8 / 16



10













## **Trailer Brake Preparation**















14





## 16 CHECK ALL LIGHTING FUNCTIONS