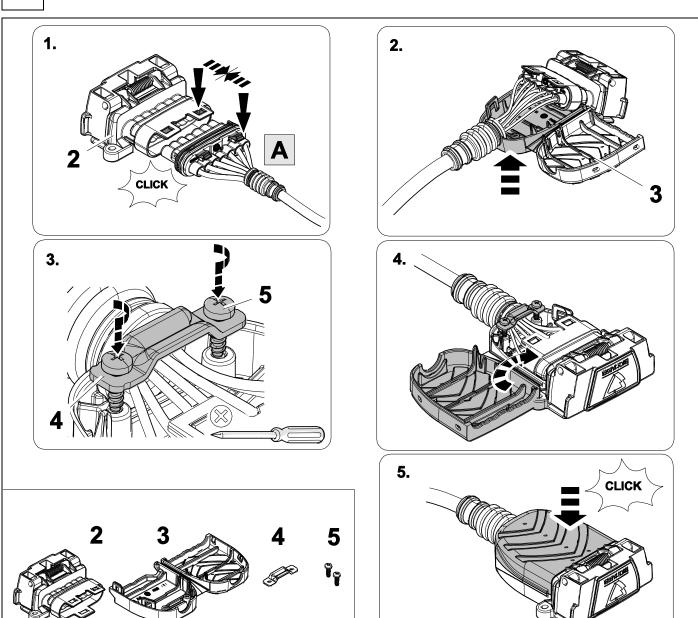

# 2 REMOVE

5

7

|   | 6  |                     |
|---|----|---------------------|
| 1 | ye | \forall \tag{7}     |
| 2 | bk | 1 3<br>2 4 <b>R</b> |
| 3 | wh | ÷                   |
| 4 | gn |                     |
| 5 | bu |                     |
| 6 | rd | Stop                |