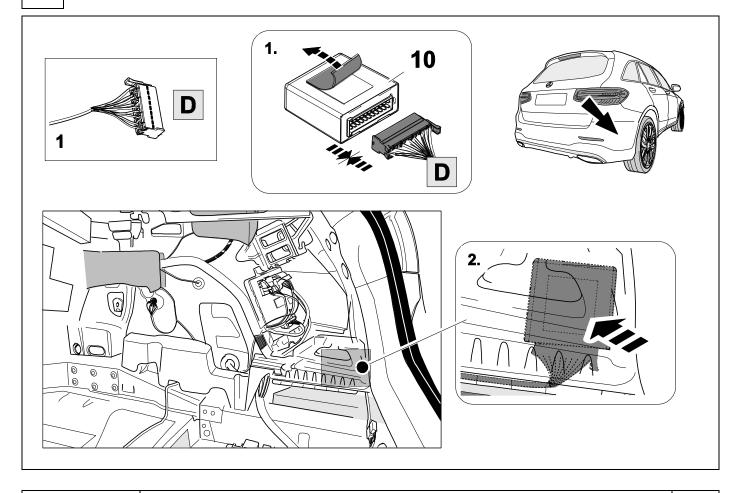

red that the vehicle is technically suitable for the installation of a trailer hitch.

## **OVERVIEW**



750071a300518B8 2 / 16



**TOOLS** 





# 2 REMOVE



















5



7



|   | 6  |                     |
|---|----|---------------------|
| 1 | ye | \forall \tag{7}     |
| 2 | bk | 1 3<br>2 4 <b>R</b> |
| 3 | wh | ÷                   |
| 4 | gn |                     |
| 5 | bu |                     |
| 6 | rd | Stop                |

| 8  | bk    | wh    | gy   | gn    | rd  | bu   | ye     | bn    | pu     | or     | no              |
|----|-------|-------|------|-------|-----|------|--------|-------|--------|--------|-----------------|
| GB | black | white | grey | green | red | blue | yellow | brown | purple | orange | not<br>occupied |

bn

750071a300518B8 8 / 16



10













## **Trailer Brake Preparation**















14





## 16 CHECK ALL LIGHTING FUNCTIONS





750071a300518B8 13 / 16

## 18 CH

## **CHECK BULB OUT DETECTION**





750071a300518B8 14 / 16

## Status LED for self-diagnosis



750071a300518B8 15 / 16





Subject to change in terms of construction, equipment and colour, and may contain errors.

The information and illustrations are non-binding.

750071a300518B8 16 / 16