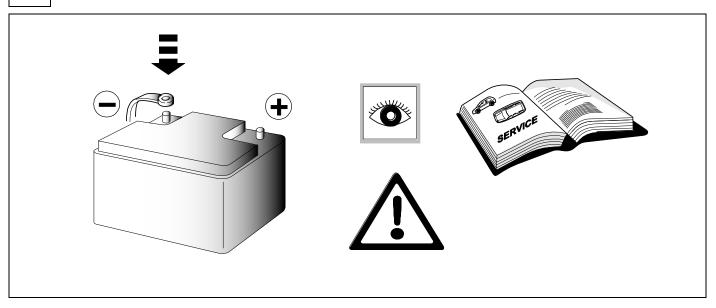

## 16 CHECK ALL LIGHTING FUNCTIONS

750071a300518B8 13 / 16

## **CHECK BULB OUT DETECTION**

750071a300518B8 14 / 16