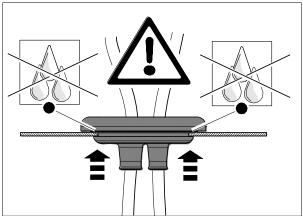

#### Installation instructions





## 750075EJ

**Mercedes Benz GLC** 

X253

09/15 - 06/19



SCAN FOR LATEST INSTRUCTIONS













#### Reference:

The following information must be reviewed before beginning the assembly:

The installation instructions are to be thoroughly read.

The installation should be carried out by qualified personnel with the relevant technical knowledge. The vehicle manufacturers' current technical notices and information on retrofitting must be followed. The removal and replacement instructions found in the current repair manuals must be followed.

It must be ensured that the vehicle is technically suitable for the installation of a trailer hitch.

## **OVERVIEW**



750071a300518B8 2 / 16



**TOOLS** 





# 2 REMOVE



















5



7



|   | 6  |                     |
|---|----|---------------------|
| 1 | ye | \forall \tag{7}     |
| 2 | bk | 1 3<br>2 4 <b>R</b> |
| 3 | wh | ÷                   |
| 4 | gn |                     |
| 5 | bu |                     |
| 6 | rd | Stop                |

| 8  | bk    | wh    | gy   | gn    | rd  | bu   | ye     | bn    | pu     | or     | no              |
|----|-------|-------|------|-------|-----|------|--------|-------|--------|--------|-----------------|
| GB | black | white | grey | green | red | blue | yellow | brown | purple | orange | not<br>occupied |

bn

750071a300518B8 8 / 16



10













## **Trailer Brake Preparation**















14





## 16 CHECK ALL LIGHTING FUNCTIONS





750071a300518B8 13 / 16

## 18 CH

## **CHECK BULB OUT DETECTION