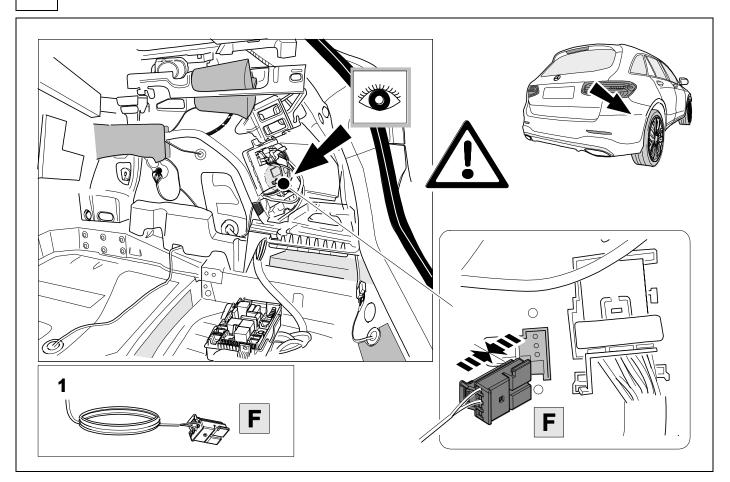

# 2 REMOVE

5

7

|   | 6  |                     |
|---|----|---------------------|
| 1 | ye | \forall \tag{7}     |
| 2 | bk | 1 3<br>2 4 <b>R</b> |
| 3 | wh | ÷                   |
| 4 | gn |                     |
| 5 | bu |                     |
| 6 | rd | Stop                |