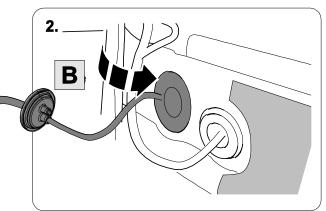

#### Installation instructions





## 750075EJ

**Mercedes Benz GLC** 

X253

09/15 - 06/19



SCAN FOR LATEST INSTRUCTIONS













#### Reference:

The following information must be reviewed before beginning the assembly:

The installation instructions are to be thoroughly read.

The installation should be carried out by qualified personnel with the relevant technical knowledge. The vehicle manufacturers' current technical notices and information on retrofitting must be followed. The removal and replacement instructions found in the current repair manuals must be followed.

It must be ensured that the vehicle is technically suitable for the installation of a trailer hitch.

## **OVERVIEW**



750071a300518B8 2 / 16



**TOOLS** 





# 2 REMOVE



















5



7



|   | 6  |                     |
|---|----|---------------------|
| 1 | ye | \forall \tag{7}     |
| 2 | bk | 1 3<br>2 4 <b>R</b> |
| 3 | wh | ÷                   |
| 4 | gn |                     |
| 5 | bu |                     |
| 6 | rd | Stop                |

| 8  | bk    | wh    | gy   | gn    | rd  | bu   | ye     | bn    | pu     | or     | no              |
|----|-------|-------|------|-------|-----|------|--------|-------|--------|--------|-----------------|
| GB | black | white | grey | green | red | blue | yellow | brown | purple | orange | not<br>occupied |

bn

750071a300518B8 8 / 16



10













## **Trailer Brake Preparation**















14





## 16 CHECK ALL LIGHTING FUNCTIONS





750071a300518B8 13 / 16

## 18 CH

## **CHECK BULB OUT DETECTI