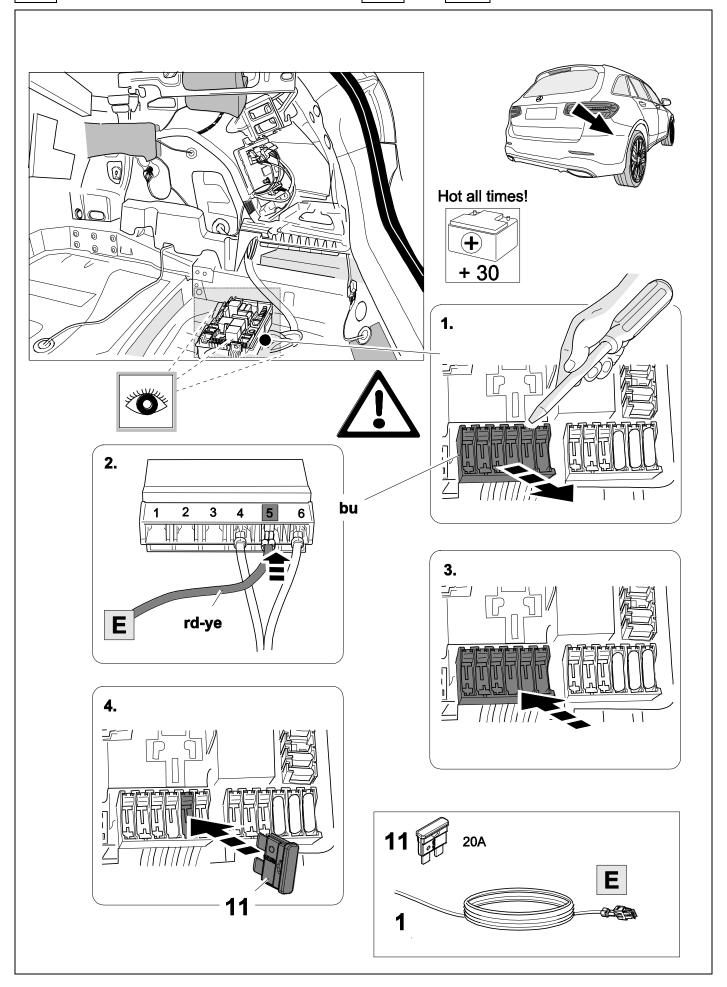

# 2 REMOVE

5

7

|   | 6  |                     |
|---|----|---------------------|
| 1 | ye | \forall \tag{7}     |
| 2 | bk | 1 3<br>2 4 <b>R</b> |
| 3 | wh | ÷                   |
| 4 | gn |                     |
| 5 | bu |                     |
| 6 | rd | Stop                |

| 8  | bk    | wh    | gy   | gn    | rd  | bu   | ye     | bn    | pu     | or     | no              |
|----|-------|-------|------|-------|-----|------|--------|-------|--------|--------|-----------------|
| GB | black | white | grey | green | red | blue | yellow | brown | purple | orange | not<br>occupied |