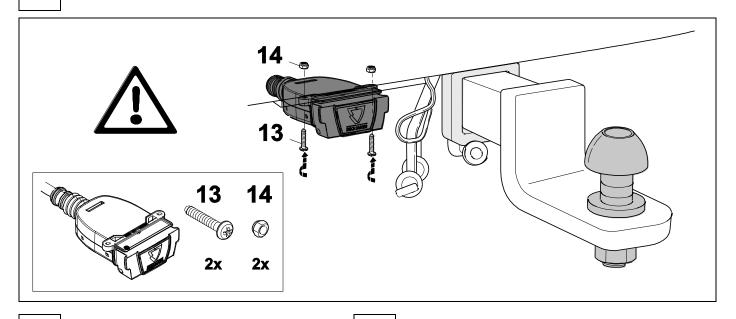

#### Installation instructions





## 750075EJ

**Mercedes Benz GLC** 

X253

09/15 - 06/19



SCAN FOR LATEST INSTRUCTIONS













#### Reference:

The following information must be reviewed before beginning the assembly:

The installation instructions are to be thoroughly read.

The installation should be carried out by qualified personnel with the relevant technical knowledge. The vehicle manufacturers' current technical notices and information on retrofitting must be followed. The removal and replacement instructions found in the current repair manuals must be followed.

It must be ensured that the vehicle is technically suitable for the installation of a trailer hitch.

## **OVERVIEW**



750071a300518B8 2 / 16



**TOOLS** 





# 2 REMOVE



















5



7



|   | 6  |                     |
|---|----|---------------------|
| 1 | ye | \forall \tag{7}     |
| 2 | bk | 1 3<br>2 4 <b>R</b> |
| 3 | wh | ÷                   |
| 4 | gn |                     |
| 5 | bu |                     |
| 6 | rd | Stop                |

| 8  | bk    | wh    | gy   | gn    | rd  | bu   | ye     | bn    | pu     | or     | no              |
|----|-------|-------|------|-------|-----|------|--------|-------|--------|--------|-----------------|
| GB | black | white | grey | green | red | blue | yellow | brown | purple | orange | not<br>occupied |

bn

750071a300518B8 8 / 16



10













## **Trailer Brake Preparation**















14





## 16 CHECK ALL LIGHTING FUNCTIONS





750071a300518B8 13 / 16

## 18 CH

## **CHECK BULB OUT DETECTION**





750071