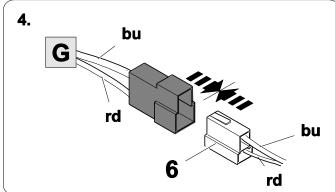

# 2 REMOVE

5

7

|   | 6  |                     |
|---|----|---------------------|
| 1 | ye | \forall \tag{7}     |
| 2 | bk | 1 3<br>2 4 <b>R</b> |
| 3 | wh | ÷                   |
| 4 | gn |                     |
| 5 | bu |                     |
| 6 | rd | Stop                |

| 8  | bk    | wh    | gy   | gn    | rd  | bu   | ye     | bn    | pu     | or     | no              |
|----|-------|-------|------|-------|-----|------|--------|-------|--------|--------|-----------------|
| GB | black | white | grey | green | red | blue | yellow | brown | purple | orange | not<br>occupied |