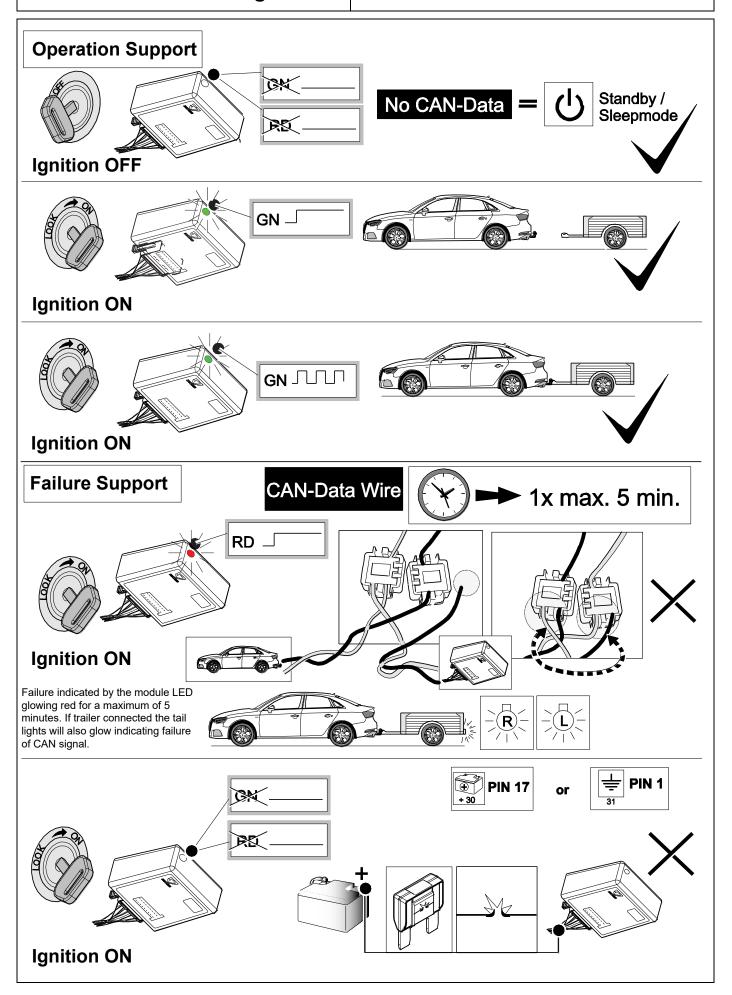

## Status LED for self-diagnosis

750071a300518B8 15 / 16

Subject to change in terms of construction, equipment and colour, and may contain errors.

The information and illustrations are non-binding.

750071a300518B8 16 / 16