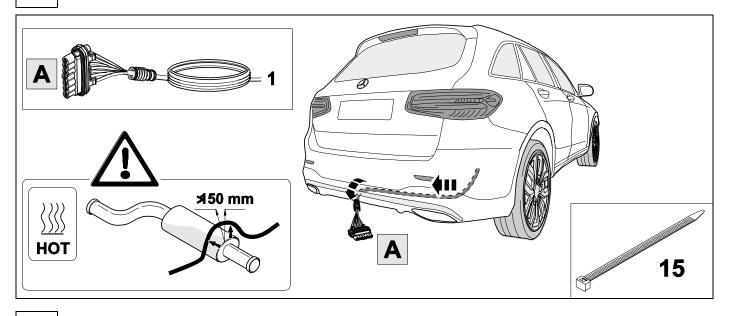

#### Installation instructions





## 750075EJ

**Mercedes Benz GLC** 

X253

09/15 - 06/19



SCAN FOR LATEST INSTRUCTIONS













#### Reference:

The following information must be reviewed before beginning the assembly:

The installation instructions are to be thoroughly read.

The installation should be carried out by qualified personnel with the relevant technical knowledge. The vehicle manufacturers' current technical notices and information on retrofitting must be followed. The removal and replacement instructions found in the current repair manuals must be followed.

It must be ensured that the vehicle is technically suitable for the installation of a trailer hitch.

## **OVERVIEW**



750071a300518B8 2 / 16



**TOOLS** 





# 2 REMOVE



















5



7



|   | 6  |                     |
|---|----|---------------------|
| 1 | ye | \forall \tag{7}     |
| 2 | bk | 1 3<br>2 4 <b>R</b> |
| 3 | wh | ÷                   |
| 4 | gn |                     |
| 5 | bu |                     |
| 6 | rd | Stop                |

| 8  | bk    | wh    | gy   | gn    | rd  | bu   | ye     | bn    | pu     | or     | no              |
|----|-------|-------|------|-------|-----|------|--------|-------|--------|--------|-----------------|
| GB | black | white | grey | green | red | blue | yellow | brown | purple | orange | not<br>occupied |

bn

750071a300518B8 8 / 16



10













## **Trailer Brake Preparation**















14





## 16 CHECK ALL LIGHTING FUNCTIONS





750071a300518B8 13 / 16

## 18 CH

## **CHECK BULB OUT DETECTION**