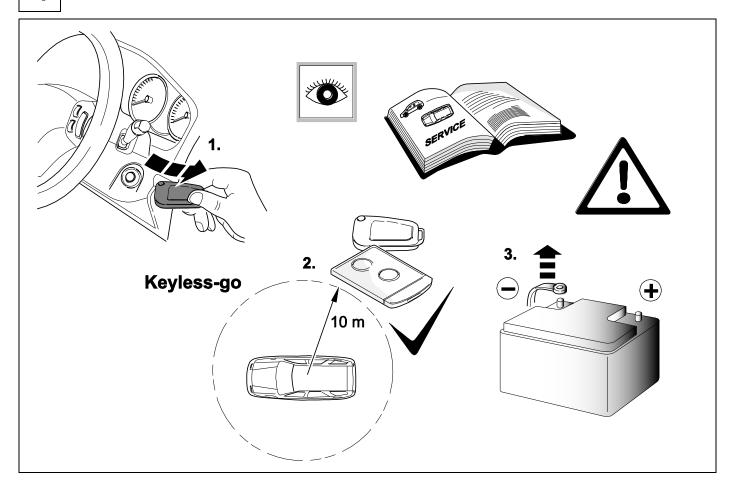

#### Reference:

The following information must be reviewed before beginning the assembly:

The installation instructions are to be thoroughly read.

The installation should be carried out by qualified personnel with the relevant technical knowledge. The vehicle manufacturers' current technical notices and information on retrofitting must be followed. The removal and replacement instructions found in the current repair manuals must be followed.

It must be ensured that the vehicle is technically suitable for the installation of a trailer hitch.