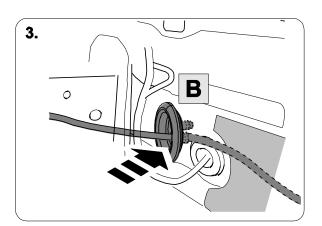

#### Installation instructions





## 750075EJ

**Mercedes Benz GLC** 

X253

09/15 - 06/19



SCAN FOR LATEST INSTRUCTIONS













#### Reference:

The following information must be reviewed before beginning the assembly:

The installation instructions are to be thoroughly read.

The installation should be carried out by qualified personnel with the relevant technical knowledge. The vehicle manufacturers' current technical notices and information on retrofitting must be followed. The removal and replacement instructions found in the current repair manuals must be followed.

It must be ensured that the vehicle is technically suitable for the installation of a trailer hitch.

## **OVERVIEW**



750071a300518B8 2 / 16



**TOOLS** 





# 2 REMOVE



















5



7



|   | 6  |                     |
|---|----|---------------------|
| 1 | ye | \forall \tag{7}     |
| 2 | bk | 1 3<br>2 4 <b>R</b> |
| 3 | wh | ÷                   |
| 4 | gn |                     |
| 5 | bu |                     |
| 6 | rd | Stop                |

| 8  | bk    | wh    | gy   | gn    | rd  | bu   | ye     | bn    | pu     | or     | no              |
|----|-------|-------|------|-------|-----|------|--------|-------|--------|--------|-----------------|
| GB | black | white | grey | green | red | blue | yellow | brown | purple | orange | not<br>occupied |

bn

750071a300518B8 8 / 16



10













## **Trailer Brake Preparation**















14





## 16 CHECK ALL LIGHTING FUNCTIONS





750071a300518B8 13 / 16

## 18 CH

## **CHECK BULB OUT DETECTION**