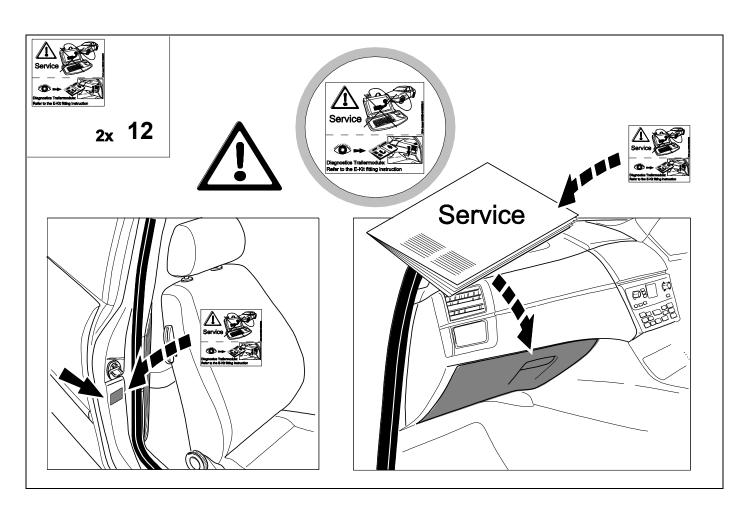

## Status LED for self-diagnosis

750071a300518B8 15 / 16

Subject to change in terms of construction, equipment and colour, and may contain errors.

The information and illustrations are non-binding.

750071a300518B8 16 / 16