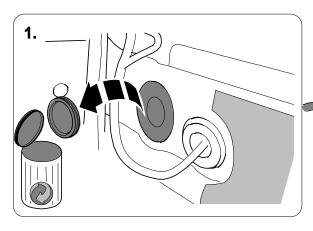

#### Installation instructions





## 750075EJ

**Mercedes Benz GLC** 

X253

09/15 - 06/19



SCAN FOR LATEST INSTRUCTIONS













#### Reference:

The following information must be reviewed before beginning the assembly:

The installation instructions are to be thoroughly read.

The installation should be carried out by qualified personnel with the relevant technical knowledge. The vehicle manufacturers' current technical notices and information on retrofitting must be followed. The removal and replacement instructions found in the current repair manuals must be followed.

It must be ensured that the vehicle is technically suitable for the installation of a trailer hitch.

## **OVERVIEW**



750071a300518B8 2 / 16



**TOOLS** 





# 2 REMOVE



















5



7



|   | 6  |                     |
|---|----|---------------------|
| 1 | ye | \forall \tag{7}     |
| 2 | bk | 1 3<br>2 4 <b>R</b> |
| 3 | wh | ÷                   |
| 4 | gn |                     |
| 5 | bu |                     |
| 6 | rd | Stop                |

| 8  | bk    | wh    | gy   | gn    | rd  | bu   | ye     | bn    | pu     | or     | no              |
|----|-------|-------|------|-------|-----|------|--------|-------|--------|--------|-----------------|
| GB | black | white | grey | green | red | blue | yellow | brown | purple | orange | not<br>occupied |

bn

750071a300518B8 8 / 16



10













## **Trailer Brake Preparation**















14





## 16 CHECK ALL LIGHTING FUNCTIONS





750071a300518B8 13 / 16

## 18 CH

## **CHECK BULB OUT DETEC