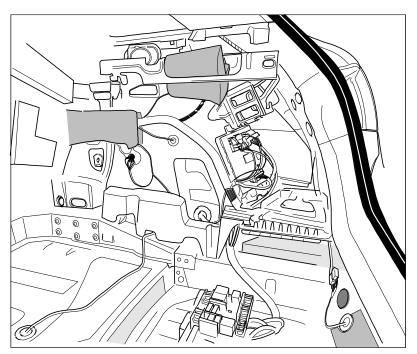

# 2 REMOVE

5

7

|   | 6  |                     |
|---|----|---------------------|
| 1 | ye | \forall \tag{7}     |
| 2 | bk | 1 3<br>2 4 <b>R</b> |
| 3 | wh | ÷                   |
| 4 | gn |                     |
| 5 | bu |                     |
| 6 | rd | Stop                |