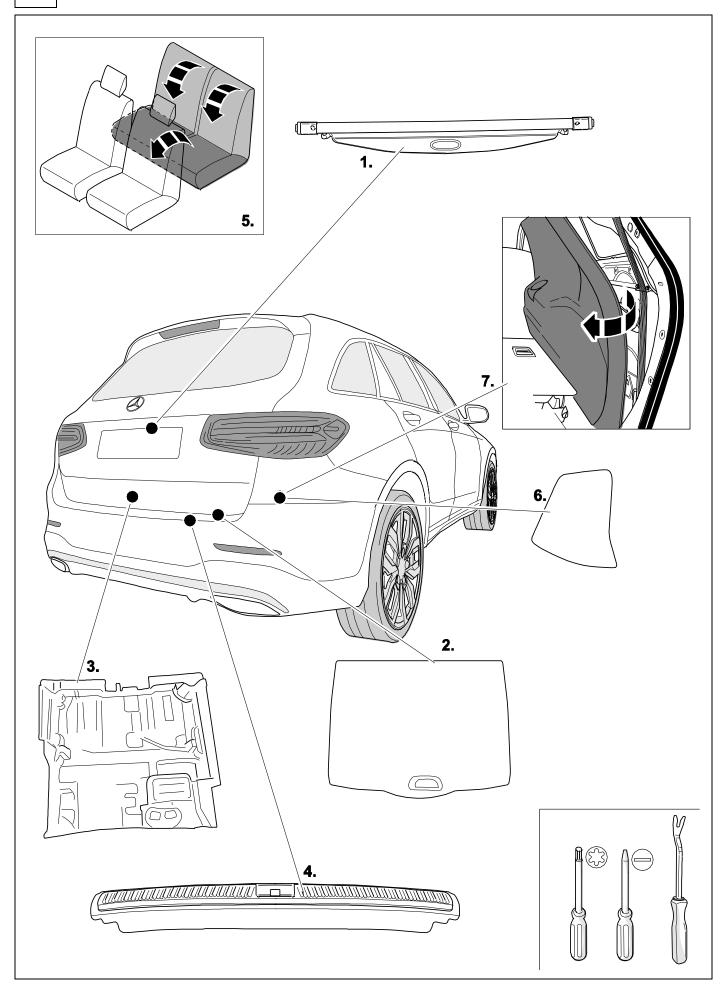

#### Installation instructions





## 750075EJ

**Mercedes Benz GLC** 

X253

09/15 - 06/19



SCAN FOR LATEST INSTRUCTIONS













#### Reference:

The following information must be reviewed before beginning the assembly:

The installation instructions are to be thoroughly read.

The installation should be carried out by qualified personnel with the relevant technical knowledge. The vehicle manufacturers' current technical notices and information on retrofitting must be followed. The removal and replacement instructions found in the current repair manuals must be followed.

It must be ensured that the vehicle is technically suitable for the installation of a trailer hitch.

## **OVERVIEW**



750071a300518B8 2 / 16



**TOOLS** 





# 2 REMOVE



















5



7



|   | 6  |                     |
|---|----|---------------------|
| 1 | ye | \forall \tag{7}     |
| 2 | bk | 1 3<br>2 4 <b>R</b> |
| 3 | wh | ÷                   |
| 4 | gn |                     |
| 5 | bu |                     |
| 6 | rd | Stop                |

| 8  | bk    | wh    | gy   | gn    | rd  | bu   | ye     | bn    | pu     | or     | no              |
|----|-------|-------|------|-------|-----|------|--------|-------|--------|--------|-----------------|
| GB | black | white | grey | green | red | blue | yellow | brown | purple | orange | not<br>occupied |

bn

750071a300518B8 8 / 16



10













## **Trailer Brake Preparation**















14





## 16 CHECK ALL LIGHTING FUNCTIONS





750071a300518B8 13 / 16

## 18 CH

## **CHECK BULB O