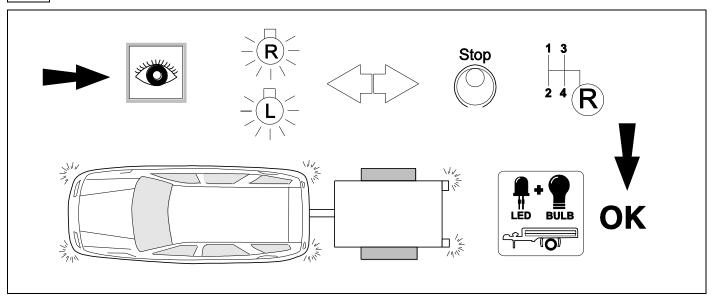

750071a300518B8 2 / 16



**TOOLS** 





# 2 REMOVE



















5



7



|   | 6  |                     |
|---|----|---------------------|
| 1 | ye | \forall \tag{7}     |
| 2 | bk | 1 3<br>2 4 <b>R</b> |
| 3 | wh | ÷                   |
| 4 | gn |                     |
| 5 | bu |                     |
| 6 | rd | Stop                |

| 8  | bk    | wh    | gy   | gn    | rd  | bu   | ye     | bn    | pu     | or     | no              |
|----|-------|-------|------|-------|-----|------|--------|-------|--------|--------|-----------------|
| GB | black | white | grey | green | red | blue | yellow | brown | purple | orange | not<br>occupied |

bn

750071a300518B8 8 / 16



10













## **Trailer Brake Preparation**















14





## 16 CHECK ALL LIGHTING FUNCTIONS





750071a300518B8 13 / 16

## 18 CH

## **CHECK BULB OUT DETECTION**





750071a300518B8 14 / 16

## Status LED for self-diagnosis



750071a300518B8 15 / 16





Subject to change in terms of construction, equipment and colour, and may contain errors.

The information and illustrations are non-binding.

750071a300518B8 16 / 16