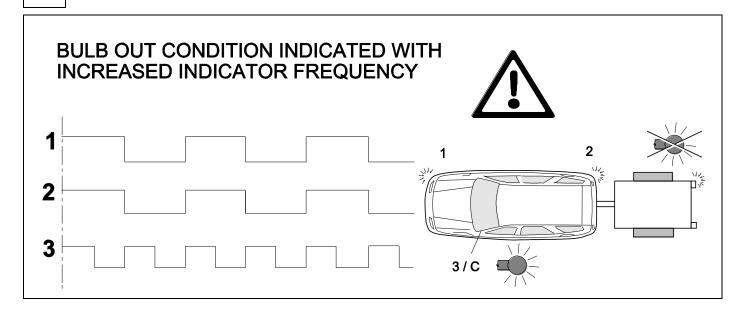

5



7



|   | 6  |                     |
|---|----|---------------------|
| 1 | ye | \forall \tag{7}     |
| 2 | bk | 1 3<br>2 4 <b>R</b> |
| 3 | wh | ÷                   |
| 4 | gn |                     |
| 5 | bu |                     |
| 6 | rd | Stop                |

| 8  | bk    | wh    | gy   | gn    | rd  | bu   | ye     | bn    | pu     | or     | no              |
|----|-------|-------|------|-------|-----|------|--------|-------|--------|--------|-----------------|
| GB | black | white | grey | green | red | blue | yellow | brown | purple | orange | not<br>occupied |

bn

750071a300518B8 8 / 16



10













## **Trailer Brake Preparation**















14





## 16 CHECK ALL LIGHTING FUNCTIONS





750071a300518B8 13 / 16

## 18 CH

## **CHECK BULB OUT DETECTION**





750071a300518B8 14 / 16

## Status LED for self-diagnosis



750071a300518B8 15 / 16





Subject to change in terms of construction, equipment and colour, and may contain errors.

The information and illustrations are non-binding.

750071a300518B8 16 / 16