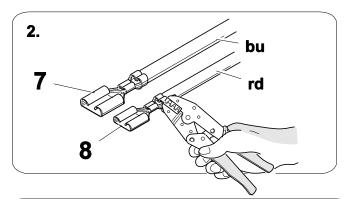

# 2 REMOVE

5

7

|   | 6  |                     |
|---|----|---------------------|
| 1 | ye | \forall \tag{7}     |
| 2 | bk | 1 3<br>2 4 <b>R</b> |
| 3 | wh | ÷                   |
| 4 | gn |                     |
| 5 | bu |                     |
| 6 | rd | Stop                |