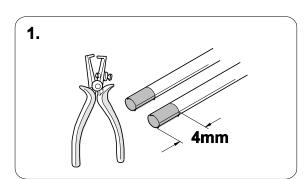

he installation of a trailer hitch.

## **OVERVIEW**



750071a300518B8 2 / 16



**TOOLS** 





# 2 REMOVE



















5



7



|   | 6  |                     |
|---|----|---------------------|
| 1 | ye | \forall \tag{7}     |
| 2 | bk | 1 3<br>2 4 <b>R</b> |
| 3 | wh | ÷                   |
| 4 | gn |                     |
| 5 | bu |                     |
| 6 | rd | Stop                |

| 8  | bk    | wh    | gy   | gn    | rd  | bu   | ye     | bn    | pu     | or     | no              |
|----|-------|-------|------|-------|-----|------|--------|-------|--------|--------|-----------------|
| GB | black | white | grey | green | red | blue | yellow | brown | purple | orange | not<br>occupied |

bn

750071a300518B8 8 / 16



10













## **Trailer Brake Preparation**















14





## 16 CHECK ALL LIGHTING FUNCTIONS





750071a300518B8 13 / 16

## 18 CH

## **CHECK BULB OUT DETECTION**





750071a300518B8 14 / 16

## Status LED for self-diagnosis



750071a300518B8 15 / 16





Subject to change in terms of construction, equipment and colour, and may contain errors.

The information and illustrations are non-binding.

750071a300518B8 16 / 16