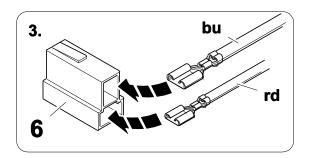

# 2 REMOVE

5

7

|   | 6  |                     |
|---|----|---------------------|
| 1 | ye | \forall \tag{7}     |
| 2 | bk | 1 3<br>2 4 <b>R</b> |
| 3 | wh | ÷                   |
| 4 | gn |                     |
| 5 | bu |                     |
| 6 | rd | Stop                |