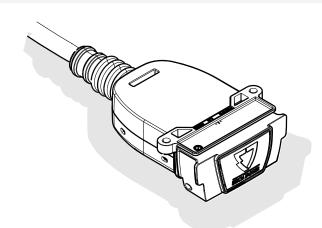

## Status LED for self-diagnosis

750071a300518B8 15 / 16

Subject to change in terms of construction, equipment and colour, and may contain errors.

The information and illustrations are non-binding.

750071a300518B8 16 / 16