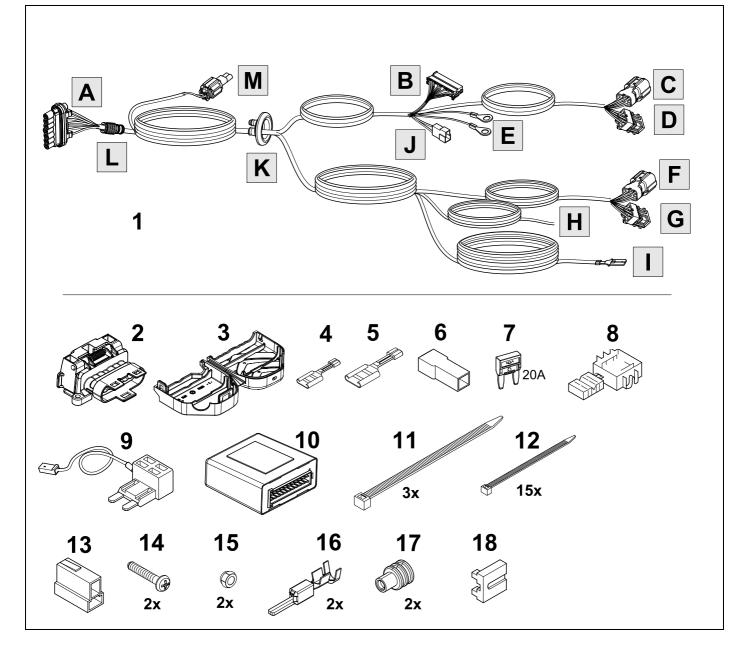

TOOLS

| 8  |       |       |      | ž     |     | ⇒ 9  | ]      |             |        |        |                 |
|----|-------|-------|------|-------|-----|------|--------|-------------|--------|--------|-----------------|
| 1  |       |       |      | уе    |     |      |        | $\bigcirc$  |        |        |                 |
| 2  |       |       |      | bk    |     |      |        | 1*<br>2 4 R |        |        |                 |
| 3  |       |       |      |       | wh  |      |        |             | ÷      |        |                 |
| 4  |       |       |      |       | gn  |      |        |             | $\Box$ |        |                 |
| 5  |       |       |      |       | bu  |      |        |             |        |        |                 |
| 6  |       |       |      |       | rd  |      |        |             | Stop   |        |                 |
| 7  |       |       |      |       | bn  |      |        |             |        |        |                 |
| 9  | bk    | wh    | gу   | gn    | rd  | bu   | уе     | bn          | pu     | or     | no              |
| GB | black | white | grey | green | red | blue | yellow | brown       | purple | orange | not<br>occupied |