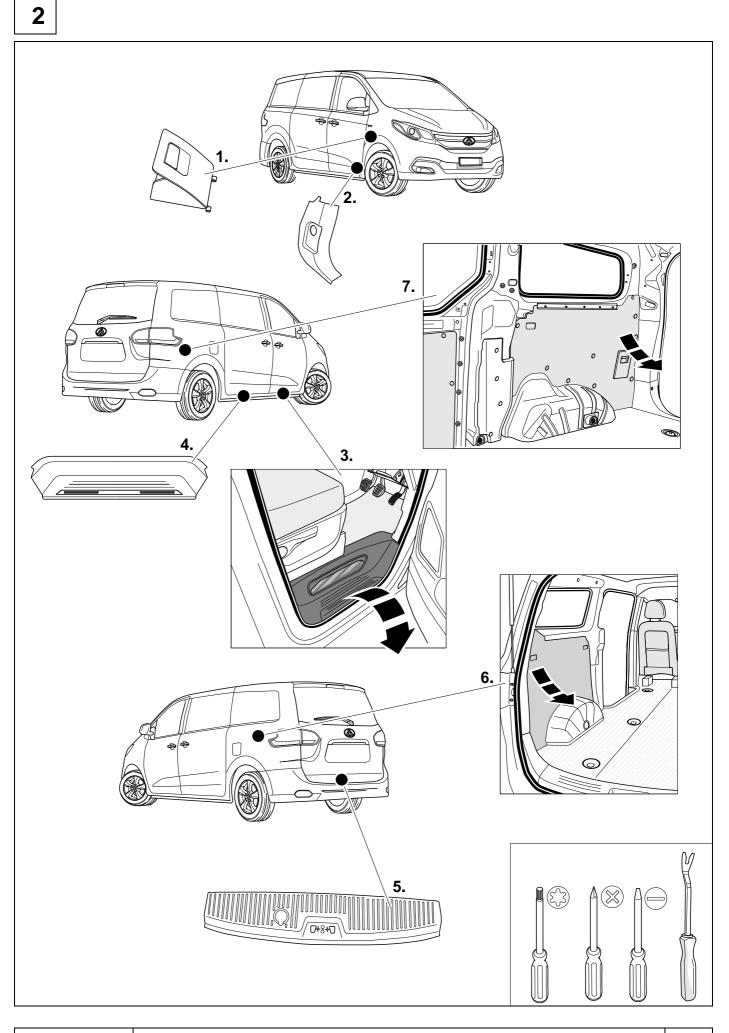

## 750083 - (PDC Deactivation Version)

| LDV G10 | 2.0T | Petrol |
|---------|------|--------|
| LDV G10 | 2.4  | Petrol |
| LDV G10 |      | Diesel |

01/2016 >> 01/2016 >> 01/2017 >>



## **Reference:**

The following information must be reviewed before beginning the assembly:

The installation instructions are to be thoroughly read.

The installation should be carried out by qualified personnel with the relevant technical knowledge. The vehicle manufacturers' current technical notices and information on retrofitting must be followed. The removal and replacement instructions found in the current repair manuals must be followed. It must be ensured that the vehicle is technically suitable for the installation of a trailer hitch.





TOOLS



















| 8  |       |       |      | ž     |     | ⇒ 9  | ]      |             |        |        |                 |
|----|-------|-------|------|-------|-----|------|--------|-------------|--------|--------|-----------------|
| 1  |       |       |      | уе    |     |      |        | $\bigcirc$  |        |        |                 |
| 2  |       |       |      | bk    |     |      |        | 1*<br>2 4 R |        |        |                 |
| 3  |       |       |      |       | wh  |      |        |             | ÷      |        |                 |
| 4  |       |       |      |       | gn  |      |        |             | $\Box$ |        |                 |
| 5  |       |       |      |       | bu  |      |        |             |        |        |                 |
| 6  |       |