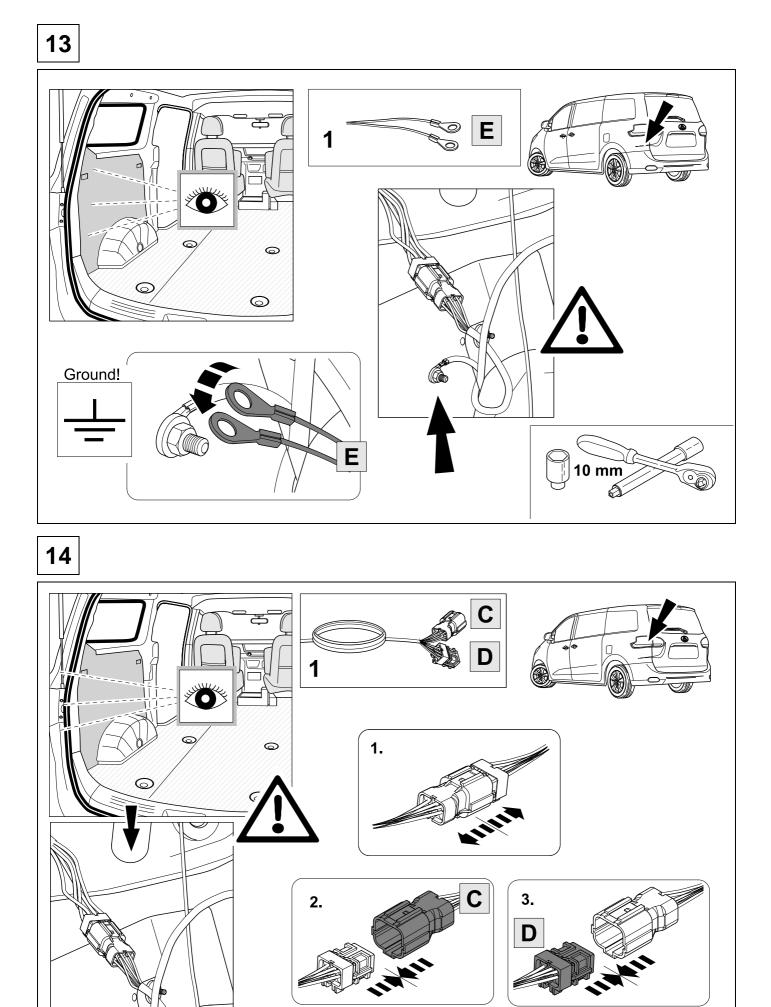

|
| 3  |       |       |      |       | wh  |      |        |             | ÷      |        |                 |
| 4  |       |       |      |       | gn  |      |        |             | $\Box$ |        |                 |
| 5  |       |       |      |       | bu  |      |        |             |        |        |                 |
| 6  |       |       |      |       | rd  |      |        |             | Stop   |        |                 |
| 7  |       |       |      |       | bn  |      |        |             |        |        |                 |
| 9  | bk    | wh    | gу   | gn    | rd  | bu   | уе     | bn          | pu     | or     | no              |
| GB | black | white | grey | green | red | blue | yellow | brown       | purple | orange | not<br>occupied |











055413a221118B8



055413a221118B8





18











## 22 CHECK ALL LIGHTING FUNCTIONS



## 23 CHECK BULB OUT DETECTION



17 / 20





Subject to change in terms of construction, equipment and colour, and may contain errors. The information and illustrations are non-binding.