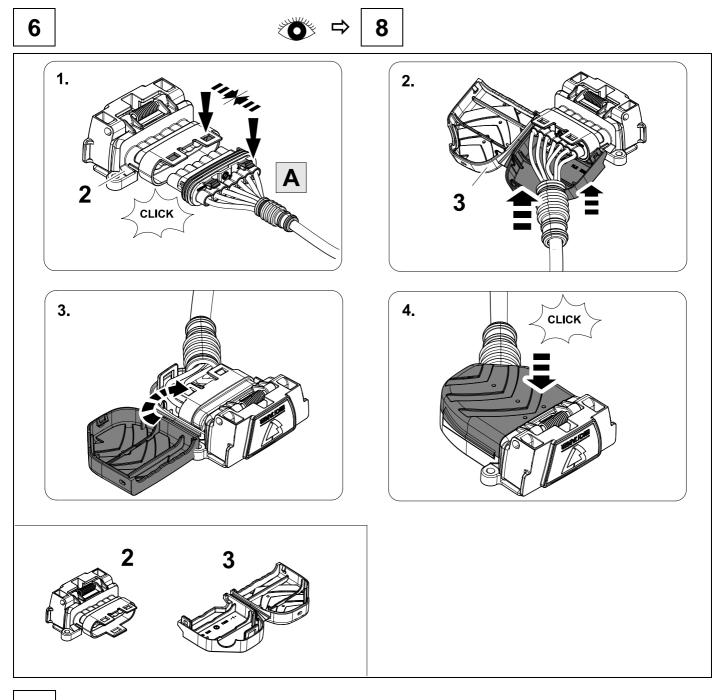

## **Reference:**

The following information must be reviewed before beginning the assembly:

The installation instructions are to be thoroughly read.

The installation should be carried out by qualified personnel with the relevant technical knowledge. The vehicle manufacturers' current technical notices and information on retrofitting must be followed. The removal and replacement instructions found in the current repair manuals must be followed. It must be ensured that the vehicle is technically suitable for the installation of a trailer hitch.