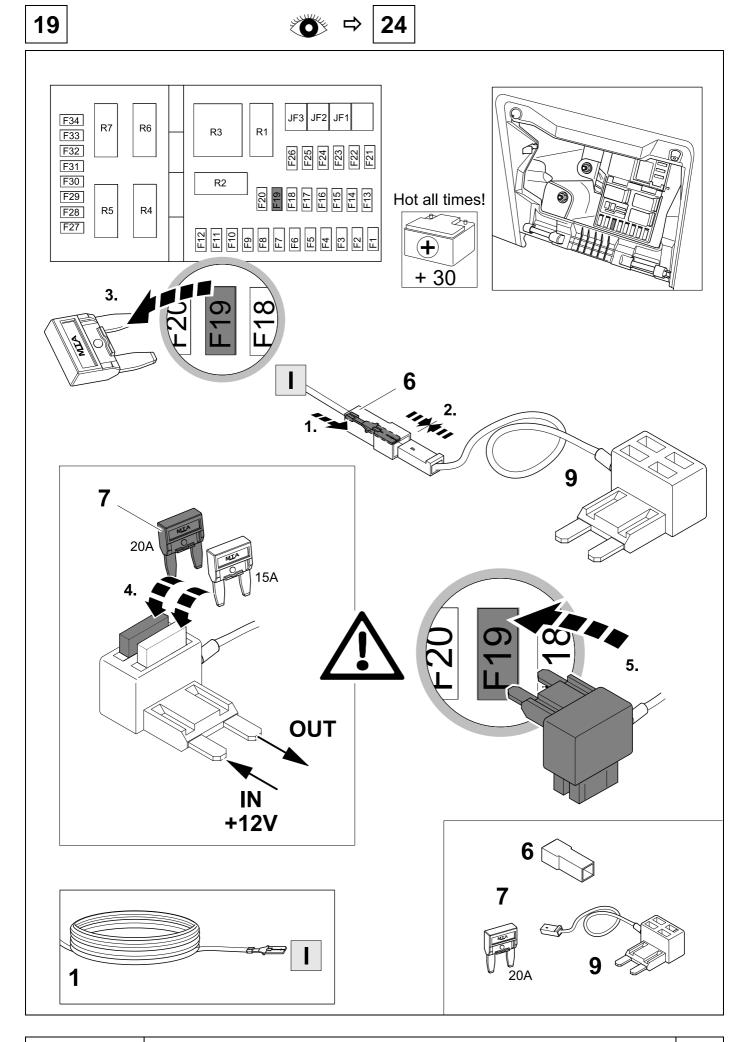

TOOLS

| 8  |       |       |      | ž     |     | ⇒ 9  | ]      |             |        |        |                 |
|----|-------|-------|------|-------|-----|------|--------|-------------|--------|--------|-----------------|
| 1  |       |       |      | уе    |     |      |        | $\bigcirc$  |        |        |                 |
| 2  |       |       |      | bk    |     |      |        | 1*<br>2 4 R |        |        |                 |
| 3  |       |       |      |       | wh  |      |        |             | ÷      |        |                 |
| 4  |       |       |      |       | gn  |      |        |             | $\Box$ |        |                 |
| 5  |       |       |      |       | bu  |      |        |             |        |        |                 |
| 6  |       |       |      |       | rd  |      |        |             | Stop   |        |                 |
| 7  |       |       |      |       | bn  |      |        |             |        |        |                 |
| 9  | bk    | wh    | gу   | gn    | rd  | bu   | уе     | bn          | pu     | or     | no              |
| GB | black | white | grey | green | red | blue | yellow | brown       | purple | orange | not<br>occupied |