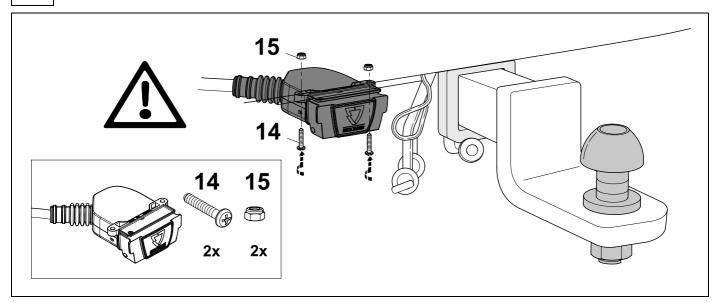

## **Reference:**

The following information must be reviewed before beginning the assembly:

The installation instructions are to be thoroughly read.

The installation should be carried out by qualified personnel with the relevant technical knowledge. The vehicle manufacturers' current technical notices and information on retrofitting must be followed. The removal and replacement instructions found in the current repair manuals must be followed. It must be ensured that the vehicle is technically suitable for the installation of a trailer hitch.