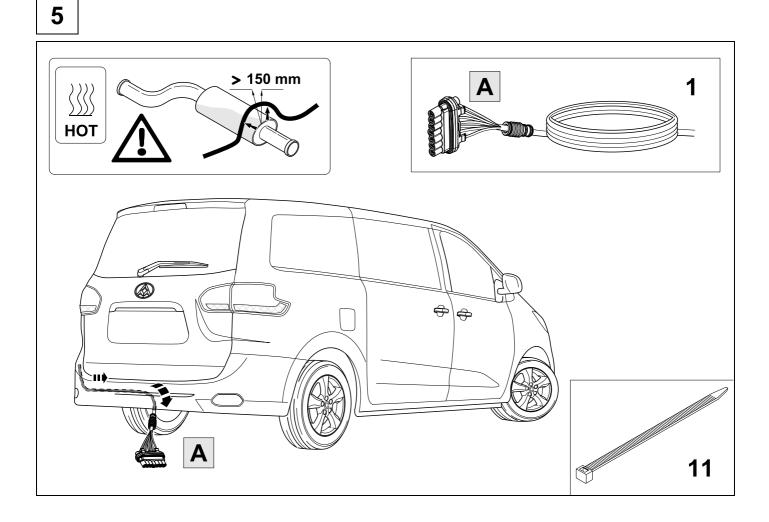

## **Reference:**

The following information must be reviewed before beginning the assembly:

The installation instructions are to be thoroughly read.

The installation should be carried out by qualified personnel with the relevant technical knowledge. The vehicle manufacturers' current technical notices and information on retrofitting must be followed. The removal and replacement instructions found in the current repair manuals must be followed. It must be ensured that the vehicle is technically suitable for the installation of a trailer hitch.