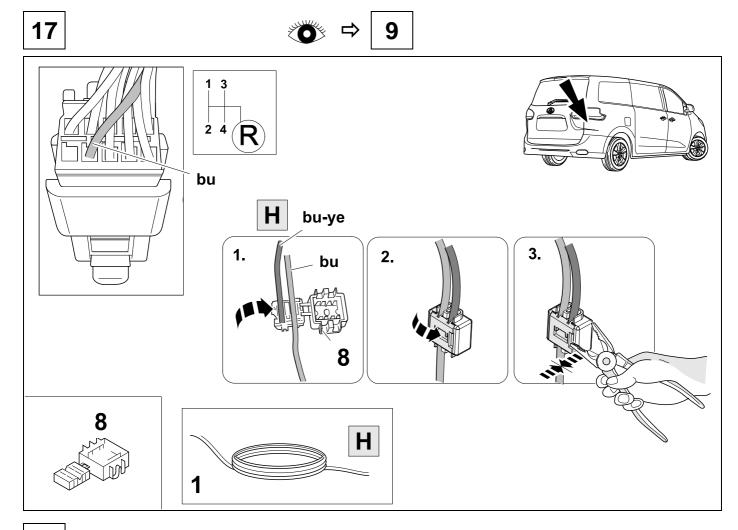

TOOLS

| 8  |       |       |      | ž     |     | ⇒ 9  | ]      |             |        |        |                 |
|----|-------|-------|------|-------|-----|------|--------|-------------|--------|--------|-----------------|
| 1  |       |       |      | уе    |     |      |        | $\bigcirc$  |        |        |                 |
| 2  |       |       |      | bk    |     |      |        | 1*<br>2 4 R |        |        |                 |
| 3  |       |       |      |       | wh  |      |        |             | ÷      |        |                 |
| 4  |       |       |      |       | gn  |      |        |             | $\Box$ |        |                 |
| 5  |       |       |      |       | bu  |      |        |             |        |        |                 |
| 6  |       |       |      |       | rd  |      |        |             | Stop   |        |                 |
| 7  |       |       |      |       | bn  |      |        |             |        |        |                 |
| 9  | bk    | wh    | gу   | gn    | rd  | bu   | уе     | bn          | pu     | or     | no              |
| GB | black | white | grey | green | red | blue | yellow | brown       | purple | orange | not<br>occupied |