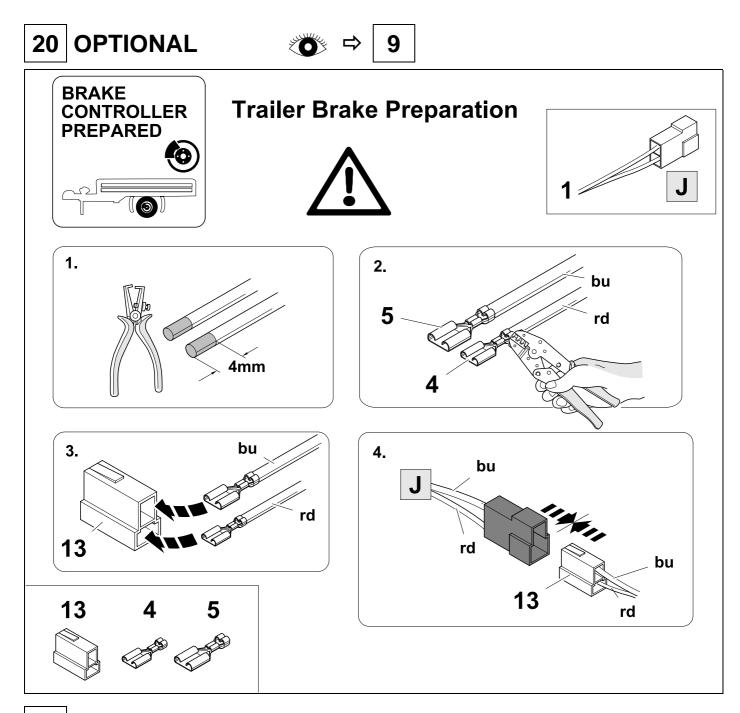

| wh  |      |        |             | ÷      |        |                 |
| 4  |       |       |      |       | gn  |      |        |             | $\Box$ |        |                 |
| 5  |       |       |      |       | bu  |      |        |             |        |        |                 |
| 6  |       |       |      |       | rd  |      |        |             | Stop   |        |                 |
| 7  |       |       |      |       | bn  |      |        |             |        |        |                 |
| 9  | bk    | wh    | gу   | gn    | rd  | bu   | уе     | bn          | pu     | or     | no              |
| GB | black | white | grey | green | red | blue | yellow | brown       | purple | orange | not<br>occupied |











055413a221118B8



055413a221118B8





18











## 22 CHECK ALL LIGHTING FUNCTIONS



## 23 CHECK BULB OUT DETECTION



17 / 20





Subject to change in terms of construction, equipment and colour, and may contain errors. The information and illustrations are non-binding.