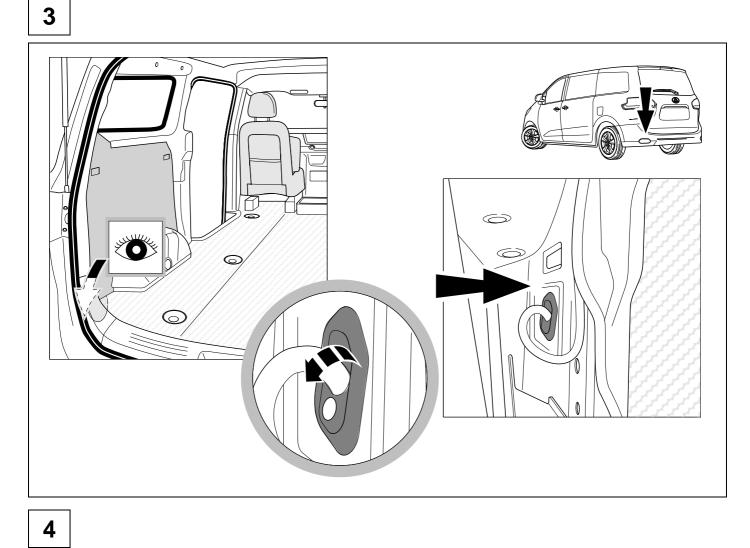

## 750083 - (PDC Deactivation Version)

| LDV G10 | 2.0T | Petrol |
|---------|------|--------|
| LDV G10 | 2.4  | Petrol |
| LDV G10 |      | Diesel |

01/2016 >> 01/2016 >> 01/2017 >>



## **Reference:**

The following information must be reviewed before beginning the assembly:

The installation instructions are to be thoroughly read.

The installation should be carried out by qualified personnel with the relevant technical knowledge. The vehicle manufacturers' current technical notices and information on retrofitting must be followed. The removal and replacement instructions found in the current repair manuals must be followed. It must be ensured that the vehicle is technically suitable for the installation of a trailer hitch.





TOOLS



















| 8  |       |       |      | ž     |     | ⇒ 9  | ]      |             |        |        |                 |
|----|-------|-------|------|-------|-----|------|--------|-------------|--------|--------|-----------------|
| 1  |       |       |      | уе    |     |      |        | $\bigcirc$  |        |        |                 |
| 2  |       |       |      | bk    |     |      |        | 1*<br>2 4 R |        |        |                 |
| 3  |       |       |      |       | wh  |      |        |             | ÷      |        |                 |
| 4  |       |       |      |       | gn  |      |        |             | $\Box$ |        |                 |
| 5  |       |       |      |       | bu  |      |        |             |        |        |                 |
| 6  |       |