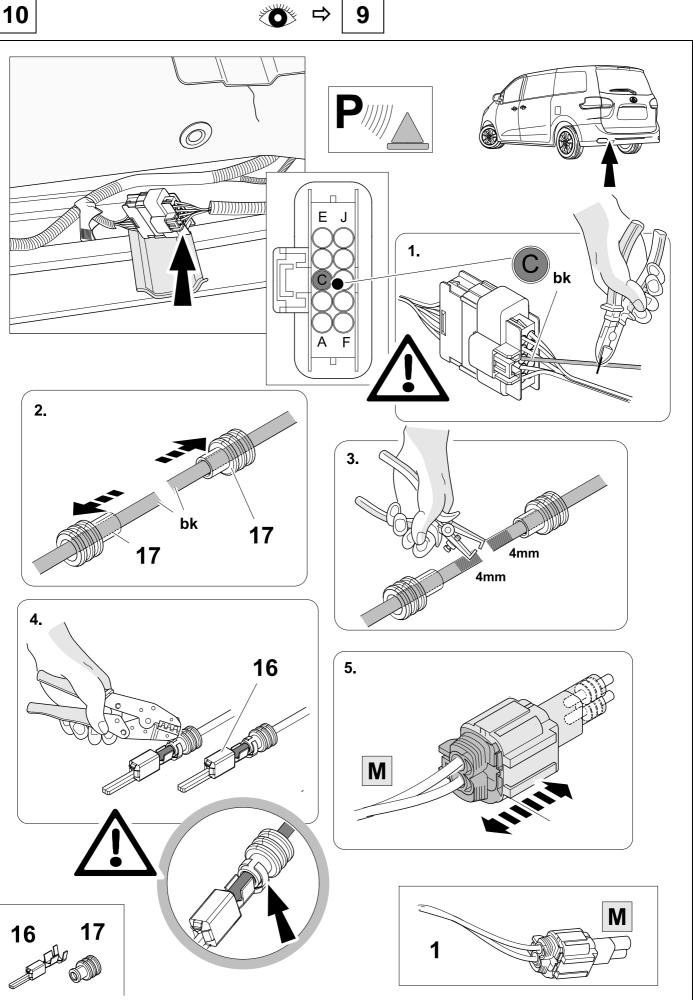

TOOLS

| 8  |       |       |      | ž     |     | ⇒ 9  | ]      |             |        |        |                 |
|----|-------|-------|------|-------|-----|------|--------|-------------|--------|--------|-----------------|
| 1  |       |       |      | уе    |     |      |        | $\bigcirc$  |        |        |                 |
| 2  |       |       |      | bk    |     |      |        | 1*<br>2 4 R |        |        |                 |
| 3  |       |       |      |       | wh  |      |        |             | ÷      |        |                 |
| 4  |       |       |      |       | gn  |      |        |             | $\Box$ |        |                 |
| 5  |       |       |      |       | bu  |      |        |             |        |        |                 |
| 6  |       |       |      |       | rd  |      |        |             | Stop   |        |                 |
| 7  |       |       |      |       | bn  |      |        |             |        |        |                 |
| 9  | bk    | wh    | gу   | gn    | rd  | bu   | уе     | bn          | pu     | or     | no              |
| GB | black | white | grey | green | red | blue | yellow | brown       | purple | orange | not<br>occupied |