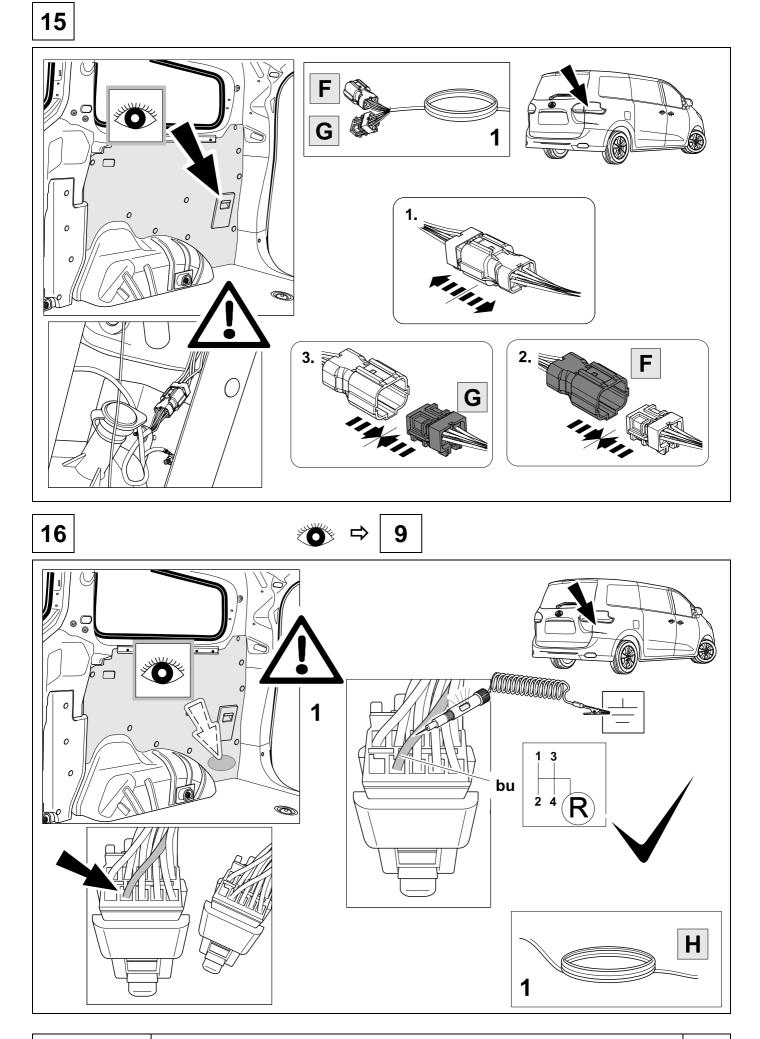

TOOLS

| 8  |       |       |      | ž     |     | ⇒ 9  | ]      |             |        |        |                 |
|----|-------|-------|------|-------|-----|------|--------|-------------|--------|--------|-----------------|
| 1  |       |       |      | уе    |     |      |        | $\bigcirc$  |        |        |                 |
| 2  |       |       |      | bk    |     |      |        | 1*<br>2 4 R |        |        |                 |
| 3  |       |       |      |       | wh  |      |        |             | ÷      |        |                 |
| 4  |       |       |      |       | gn  |      |        |             | $\Box$ |        |                 |
| 5  |       |       |      |       | bu  |      |        |             |        |        |                 |
| 6  |       |       |      |       | rd  |      |        |             | Stop   |        |                 |
| 7  |       |       |      |       | bn  |      |        |             |        |        |                 |
| 9  | bk    | wh    | gу   | gn    | rd  | bu   | уе     | bn          | pu     | or     | no              |
| GB | black | white | grey | green | red | blue | yellow | brown       | purple | orange | not<br>occupied |