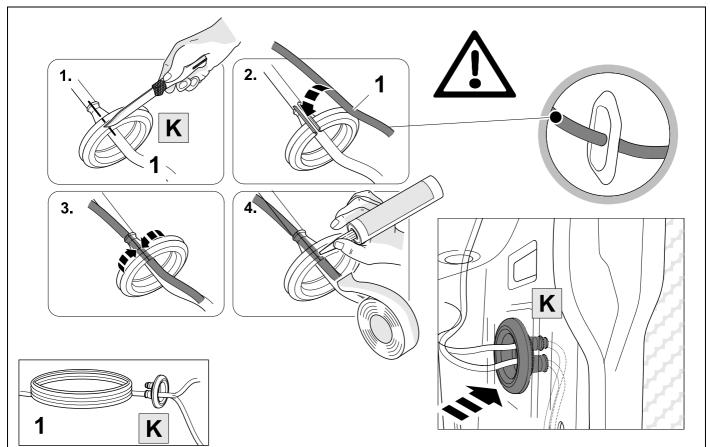

## **Reference:**

The following information must be reviewed before beginning the assembly:

The installation instructions are to be thoroughly read.

The installation should be carried out by qualified personnel with the relevant technical knowledge. The vehicle manufacturers' current technical notices and information on retrofitting must be followed. The removal and replacement instructions found in the current repair manuals must be followed. It must be ensured that the vehicle is technically suitable for the installation of a trailer hitch.