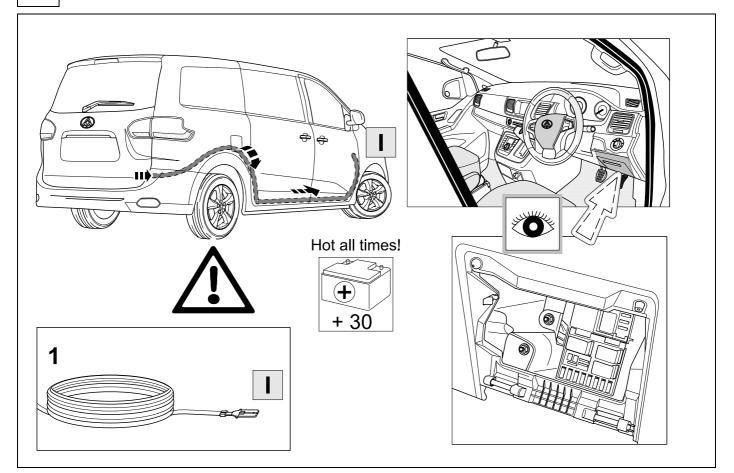

TOOLS

| 8  |       |       |      | ž     |     | ⇒ 9  | ]      |             |        |        |                 |
|----|-------|-------|------|-------|-----|------|--------|-------------|--------|--------|-----------------|
| 1  |       |       |      | уе    |     |      |        | $\bigcirc$  |        |        |                 |
| 2  |       |       |      | bk    |     |      |        | 1*<br>2 4 R |        |        |                 |
| 3  |       |       |      |       | wh  |      |        |             | ÷      |        |                 |
| 4  |       |       |      |       | gn  |      |        |             | $\Box$ |        |                 |
| 5  |       |       |      |       | bu  |      |        |             |        |        |                 |
| 6  |       |       |      |       | rd  |      |        |             | Stop   |        |                 |
| 7  |       |       |      |       | bn  |      |        |             |        |        |                 |
| 9  | bk    | wh    | gу   | gn    | rd  | bu   | уе     | bn          | pu     | or     | no              |
| GB | black | white | grey | green | red | blue | yellow | brown       | purple | orange | not<br>occupied |