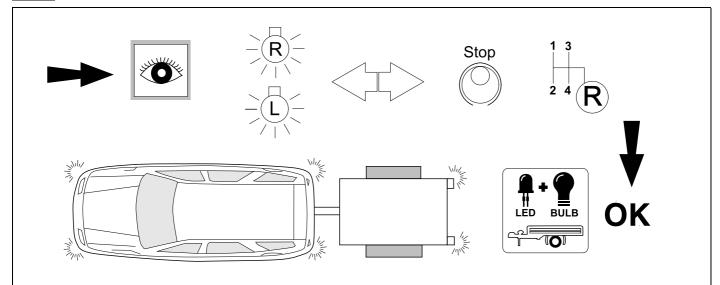

| ÷      |        |                 |
| 4  |       |       |      |       | gn  |      |        |             | $\Box$ |        |                 |
| 5  |       |       |      |       | bu  |      |        |             |        |        |                 |
| 6  |       |       |      |       | rd  |      |        |             | Stop   |        |                 |
| 7  |       |       |      |       | bn  |      |        |             |        |        |                 |
| 9  | bk    | wh    | gу   | gn    | rd  | bu   | уе     | bn          | pu     | or     | no              |
| GB | black | white | grey | green | red | blue | yellow | brown       | purple | orange | not<br>occupied |











055413a221118B8



055413a221118B8





18











## 22 CHECK ALL LIGHTING FUNCTIONS



## 23 CHECK BULB OUT DETECTION



17 / 20





Subject to change in terms of construction, equipment and colour, and may contain errors. The information and illustrations are non-binding.