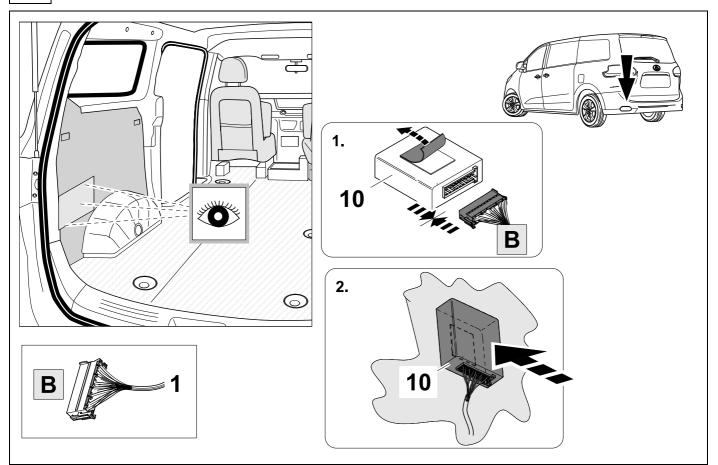

|                 |
| 3  |       |       |      |       | wh  |      |        |             | ÷      |        |                 |
| 4  |       |       |      |       | gn  |      |        |             | $\Box$ |        |                 |
| 5  |       |       |      |       | bu  |      |        |             |        |        |                 |
| 6  |       |       |      |       | rd  |      |        |             | Stop   |        |                 |
| 7  |       |       |      |       | bn  |      |        |             |        |        |                 |
| 9  | bk    | wh    | gу   | gn    | rd  | bu   | уе     | bn          | pu     | or     | no              |
| GB | black | white | grey | green | red | blue | yellow | brown       | purple | orange | not<br>occupied |











055413a221118B8



055413a221118B8





18











## 22 CHECK ALL LIGHTING FUNCTIONS



## 23 CHECK BULB OUT DETECTION



17 / 20





Subject to change in terms of construction, equipment and colour, and may contain errors. The information and illustrations are non-binding.