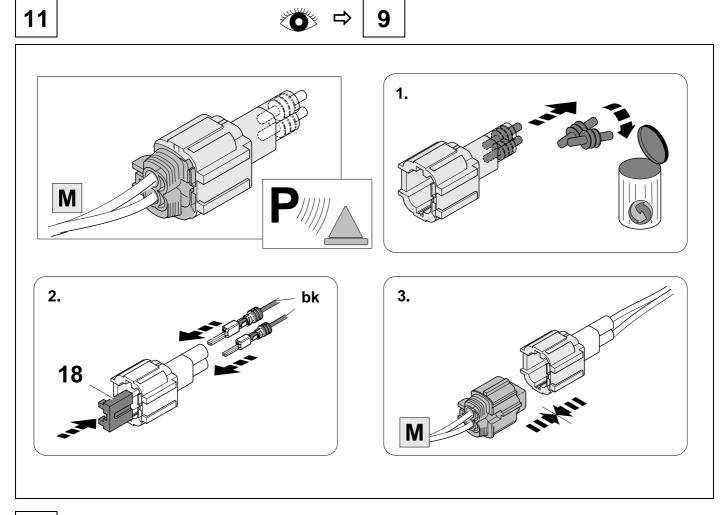

TOOLS

| 8  |       |       |      | ž     |     | ⇒ 9  | ]      |             |        |        |                 |
|----|-------|-------|------|-------|-----|------|--------|-------------|--------|--------|-----------------|
| 1  |       |       |      | уе    |     |      |        | $\bigcirc$  |        |        |                 |
| 2  |       |       |      | bk    |     |      |        | 1*<br>2 4 R |        |        |                 |
| 3  |       |       |      |       | wh  |      |        |             | ÷      |        |                 |
| 4  |       |       |      |       | gn  |      |        |             | $\Box$ |        |                 |
| 5  |       |       |      |       | bu  |      |        |             |        |        |                 |
| 6  |       |       |      |       | rd  |      |        |             | Stop   |        |                 |
| 7  |       |       |      |       | bn  |      |        |             |        |        |                 |
| 9  | bk    | wh    | gу   | gn    | rd  | bu   | уе     | bn          | pu     | or     | no              |
| GB | black | white | grey | green | red | blue | yellow | brown       | purple | orange | not<br>occupied |