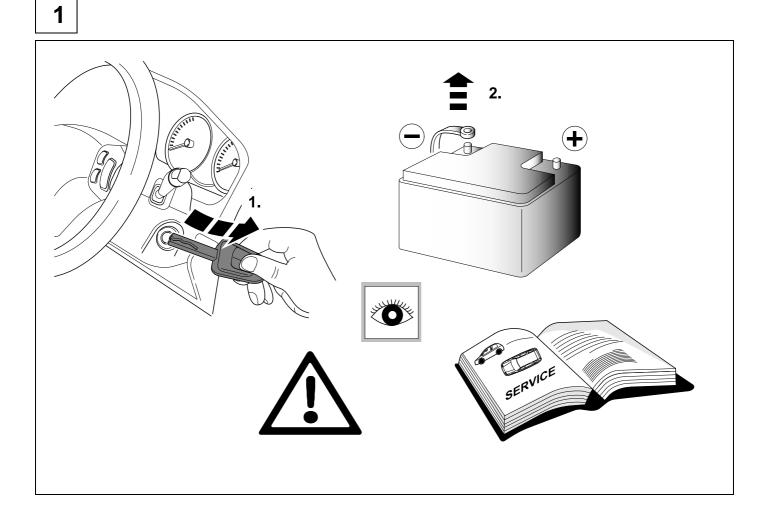

## 750083 - (PDC Deactivation Version)

| LDV G10 | 2.0T | Petrol |
|---------|------|--------|
| LDV G10 | 2.4  | Petrol |
| LDV G10 |      | Diesel |

01/2016 >> 01/2016 >> 01/2017 >>



## **Reference:**

The following information must be reviewed before beginning the assembly:

The installation instructions are to be thoroughly read.

The installation should be carried out by qualified personnel with the relevant technical knowledge. The vehicle manufacturers' current technical notices and information on retrofitting must be followed. The removal and replacement instructions found in the current repair manuals must be followed. It must be ensured that the vehicle is technically suitable for the installation of a trailer hitch.





TOOLS



















| 8  |       |       |      | ž     |     | ⇒ 9  | ]      |             |        |        |                 |
|----|-------|-------|------|-------|-----|------|--------|-------------|--------|--------|-----------------|
| 1  |       |       |      | уе    |     |      |        | $\bigcirc$  |        |        |                 |
| 2  |       |       |      | bk    |     |      |        | 1*<br>2 4 R |        |        |                 |
| 3  |       |       |      |       | wh  |      |        |             | ÷      |        |                 |
| 4  |       |       |      |       | gn  |      |        |             | $\Box$ |        |                 |
| 5  |       |       |      |       | bu  |      |        |             |        |        |                 |
| 6  |       |