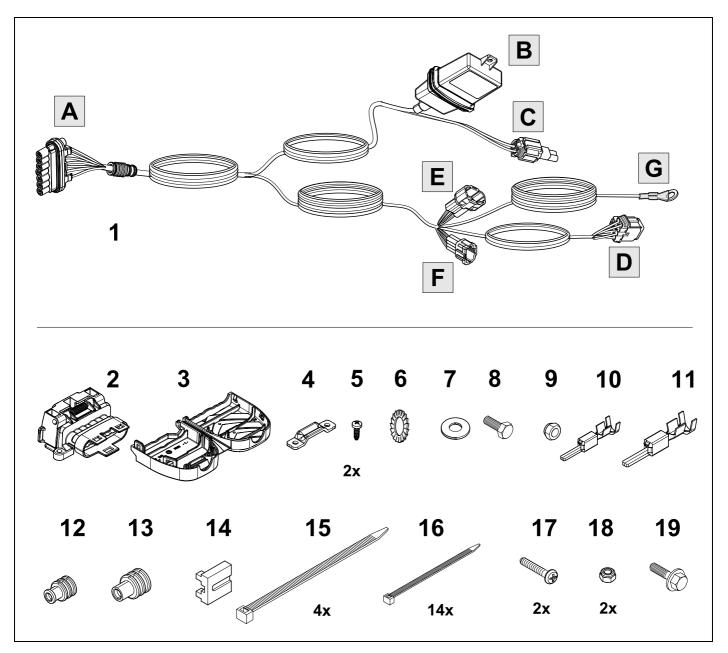

Module to be fitted out of the way on the chassis rail so that it is not submersed in water or exposed to direct dirt blast. Also ensure you use sufficient tie straps to secure the harness close to the module to minimize pulling on the module.