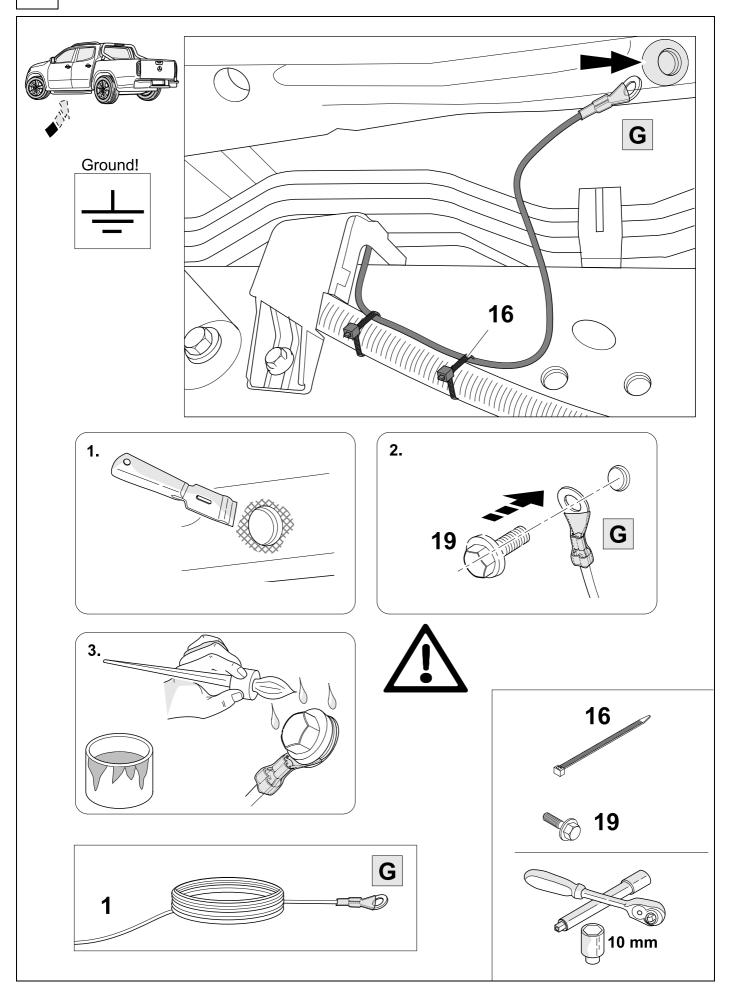

Module to be fitted out of the way on the chassis rail so that it is not submersed in water or exposed to direct dirt blast. Also ensure you use sufficient tie straps to secure the harness close to the module to minimize pulling on the module.