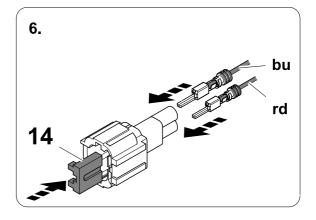

| 1 | ye | $\Diamond$     |
|---|----|----------------|
| 2 | bk | 1 3<br>2 4 (R) |
| 3 | wh | <b>÷</b>       |
| 4 | gn | ightharpoonup  |
| 5 | bu |                |
| 6 | rd | Stop           |
| 7 | bn |                |

| 5    | bk    | wh    | gy   | gn    | rd  | bu   | ye     | bn    | pu     | or     | no              |
|------|-------|-------|------|-------|-----|------|--------|-------|--------|--------|-----------------|
| (GB) | black | white | grey | green | red | blue | yellow | brown | purple | orange | not<br>occupied |