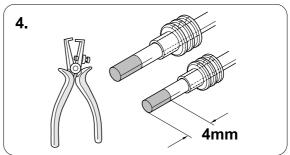

It must be ensured that the vehicle is technically suitable for the installation of a trailer hitch.

**TOOLS** 

| 4 |  | $\Rightarrow$ | 5 |  |
|---|--|---------------|---|--|
|   |  |               |   |  |