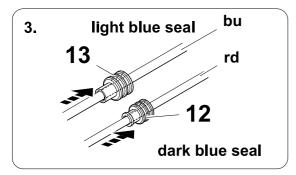

arpoonup  |
| 5 | bu |                |
| 6 | rd | Stop           |
| 7 | bn |                |

| 5    | bk    | wh    | gy   | gn    | rd  | bu   | ye     | bn    | pu     | or     | no              |
|------|-------|-------|------|-------|-----|------|--------|-------|--------|--------|-----------------|
| (GB) | black | white | grey | green | red | blue | yellow | brown | purple | orange | not<br>occupied |



Module to be fitted out of the way on the chassis rail so that it is not submersed in water or exposed to direct dirt blast. Also ensure you use sufficient tie straps to secure the harness close to the module to minimize pulling on the module.



7







10 OPTION 1



11 OPTION 2



# **OPTION 2**



# 13 OPTIONAL



# **OPTIONAL**



# **Trailer Brake Preparation**

















# 15 CHECK ALL LIGHTING FUNCTIONS



### 16 CHECK ALL LIGHTING FUNCTIONS



750088b090919B8 11 / 12

### 17 CHECK BULB OUT DETECTION



18





GB

Subject to change in terms of construction, equipment and colour, and may contain errors.

The information and illustrations are non-binding.

750088b090919B8 12 / 12