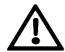

Module to be fitted out of the way on the chassis rail so that it is not submersed in water or exposed to direct dirt blast. Also ensure you use sufficient tie straps to secure the harness close to the module to minimize pulling on the module.