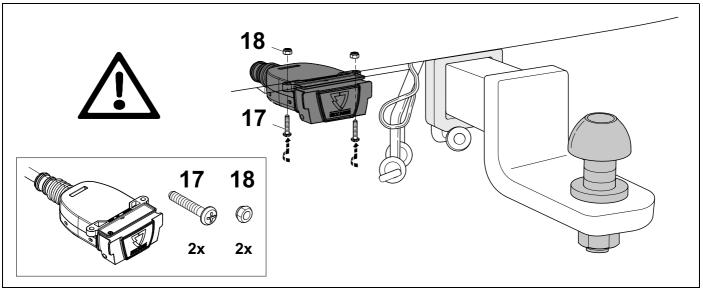

Module to be fitted out of the way on the chassis rail so that it is not submersed in water or exposed to direct dirt blast. Also ensure you use sufficient tie straps to secure the harness close to the module to minimize pulling on the module.