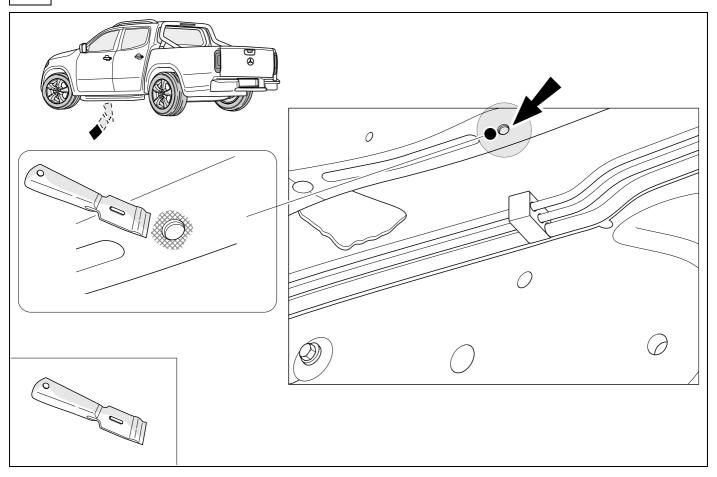

amond$     |
|---|----|----------------|
| 2 | bk | 1 3<br>2 4 (R) |
| 3 | wh | <b>÷</b>       |
| 4 | gn | ightharpoonup  |
| 5 | bu |                |
| 6 | rd | Stop           |
| 7 | bn |                |

| 5    | bk    | wh    | gy   | gn    | rd  | bu   | ye     | bn    | pu     | or     | no              |
|------|-------|-------|------|-------|-----|------|--------|-------|--------|--------|-----------------|
| (GB) | black | white | grey | green | red | blue | yellow | brown | purple | orange | not<br>occupied |



Module to be fitted out of the way on the chassis rail so that it is not submersed in water or exposed to direct dirt blast. Also ensure you use sufficient tie straps to secure the harness close to the module to minimize pulling on the module.



7







10 OPTION 1



11 OPTION 2



# **OPTION 2**



# 13 OPTIONAL



# **OPTIONAL**



# **Trailer Brake Preparation**

















# 15 CHECK ALL LIGHTING FUNCTIONS



### 16 CHECK ALL LIGHTING FUNCTIONS



750088b090919B8 11 / 12

### 17 CHECK BULB OUT DETECTION



18





GB

Subject to change in terms of construction, equipment and colour, and may contain errors.

The information and illustrations are non-binding.

750088b090919B8 12 / 12