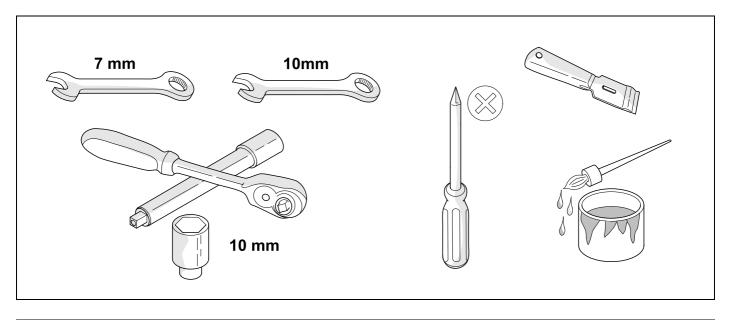

It must be ensured that the vehicle is technically suitable for the installation of a trailer hitch.

**TOOLS** 

| 4 |  | $\Rightarrow$ | 5 |  |
|---|--|---------------|---|--|
|   |  |               |   |  |