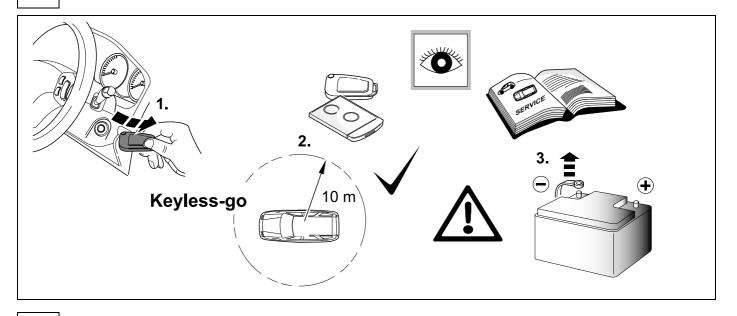

#### Reference:

The following information must be reviewed before beginning the assembly:

The installation instructions are to be thoroughly read.

The installation should be carried out by qualified personnel with the relevant technical knowledge. The vehicle manufacturers' current technical notices and information on retrofitting must be followed. The removal and replacement instructions found in the current repair manuals must be followed.