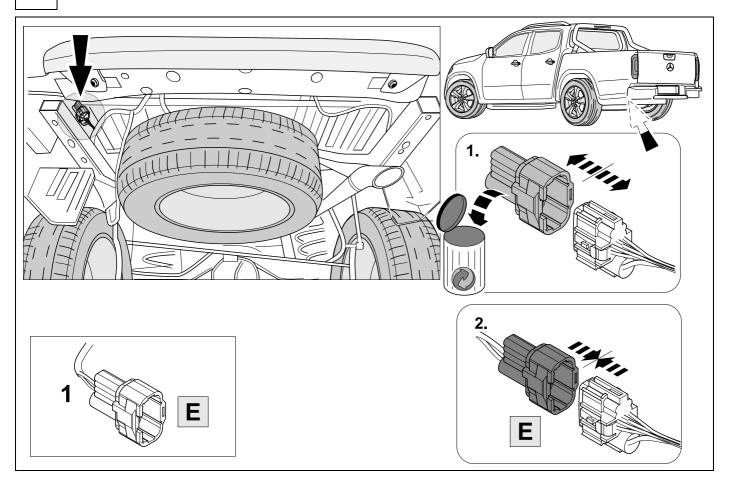

Module to be fitted out of the way on the chassis rail so that it is not submersed in water or exposed to direct dirt blast. Also ensure you use sufficient tie straps to secure the harness close to the module to minimize pulling on the module.