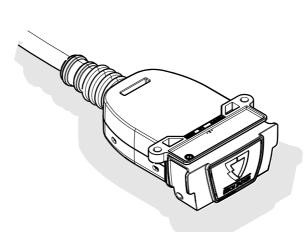

Module to be fitted out of the way on the chassis rail so that it is not submersed in water or exposed to direct dirt blast. Also ensure you use sufficient tie straps to secure the harness close to the module to minimize pulling on the module.