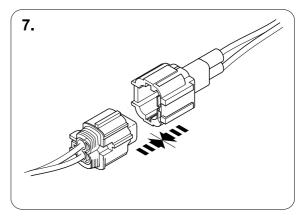

ghtharpoonup  |
| 5 | bu |                |
| 6 | rd | Stop           |
| 7 | bn |                |

| 5    | bk    | wh    | gy   | gn    | rd  | bu   | ye     | bn    | pu     | or     | no              |
|------|-------|-------|------|-------|-----|------|--------|-------|--------|--------|-----------------|
| (GB) | black | white | grey | green | red | blue | yellow | brown | purple | orange | not<br>occupied |



Module to be fitted out of the way on the chassis rail so that it is not submersed in water or exposed to direct dirt blast. Also ensure you use sufficient tie straps to secure the harness close to the module to minimize pulling on the module.



7







10 OPTION 1



11 OPTION 2



# **OPTION 2**



# 13 OPTIONAL



# **OPTIONAL**



# **Trailer Brake Preparation**

















# 15 CHECK ALL LIGHTING FUNCTIONS



### 16 CHECK ALL LIGHTING FUNCTIONS



750088b090919B8 11 / 12

### 17 CHECK BULB OUT DETECTION



18





GB

Subject to change in terms of construction, equipment and colour, and may contain errors.

The information and illustrations are non-binding.

750088b090919B8 12 / 12