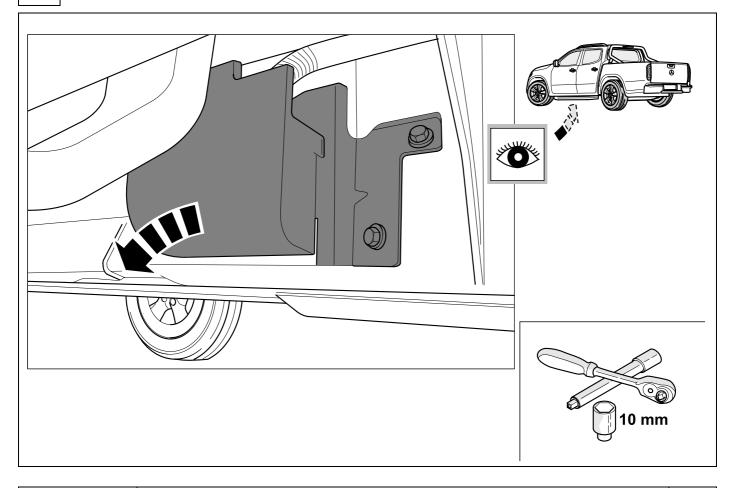

Module to be fitted out of the way on the chassis rail so that it is not submersed in water or exposed to direct dirt blast. Also ensure you use sufficient tie straps to secure the harness close to the module to minimize pulling on the module.