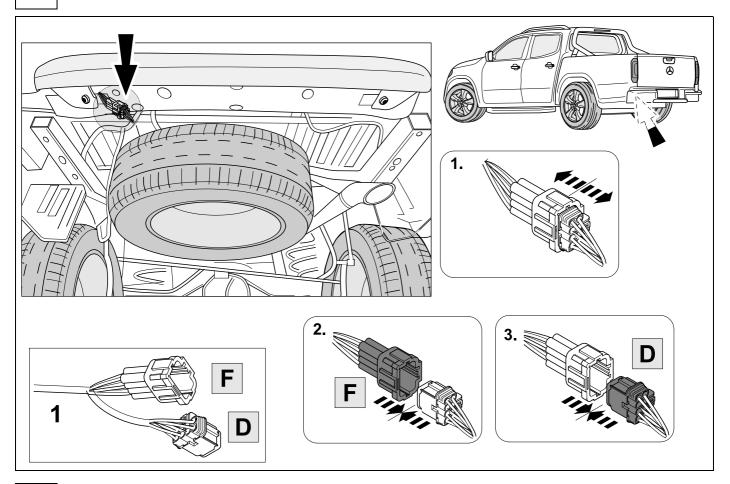

Module to be fitted out of the way on the chassis rail so that it is not submersed in water or exposed to direct dirt blast. Also ensure you use sufficient tie straps to secure the harness close to the module to minimize pulling on the module.