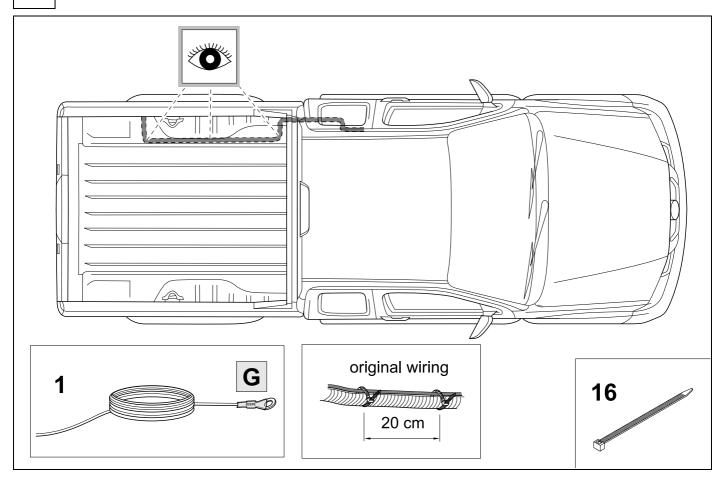

Module to be fitted out of the way on the chassis rail so that it is not submersed in water or exposed to direct dirt blast. Also ensure you use sufficient tie straps to secure the harness close to the module to minimize pulling on the module.