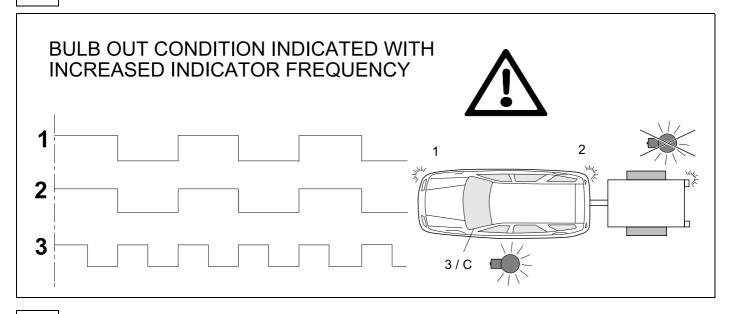

### 17 CHECK BULB OUT DETECTION

18

GB

Subject to change in terms of construction, equipment and colour, and may contain errors.

The information and illustrations are non-binding.

750088b090919B8 12 / 12