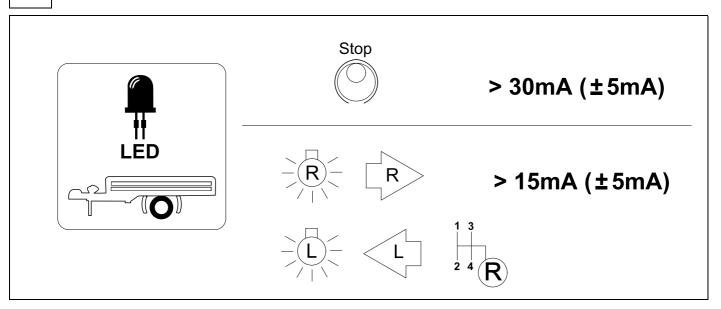

# 15 CHECK ALL LIGHTING FUNCTIONS

### 16 CHECK ALL LIGHTING FUNCTIONS

750088b090919B8 11 / 12