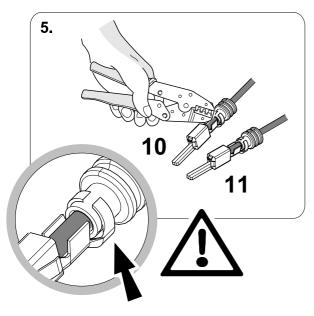

poonup  |
| 5 | bu |                |
| 6 | rd | Stop           |
| 7 | bn |                |

| 5    | bk    | wh    | gy   | gn    | rd  | bu   | ye     | bn    | pu     | or     | no              |
|------|-------|-------|------|-------|-----|------|--------|-------|--------|--------|-----------------|
| (GB) | black | white | grey | green | red | blue | yellow | brown | purple | orange | not<br>occupied |



Module to be fitted out of the way on the chassis rail so that it is not submersed in water or exposed to direct dirt blast. Also ensure you use sufficient tie straps to secure the harness close to the module to minimize pulling on the module.



7







10 OPTION 1



11 OPTION 2



# **OPTION 2**



# 13 OPTIONAL



# **OPTIONAL**



# **Trailer Brake Preparation**

















# 15 CHECK ALL LIGHTING FUNCTIONS



### 16 CHECK ALL LIGHTING FUNCTIONS



750088b090919B8 11 / 12

### 17 CHECK BULB OUT DETECTION



18





GB

Subject to change in terms of construction, equipment and colour, and may contain errors.

The information and illustrations are non-binding.

750088b090919B8 12 / 12