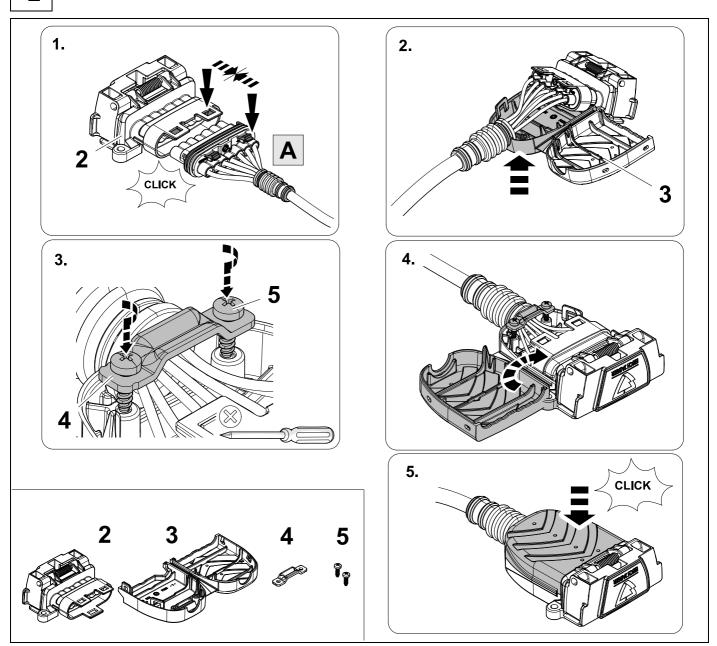

| 1 | ye | $\Diamond$     |
|---|----|----------------|
| 2 | bk | 1 3<br>2 4 (R) |
| 3 | wh | <b>÷</b>       |
| 4 | gn | ightharpoonup  |
| 5 | bu |                |
| 6 | rd | Stop           |
| 7 | bn |                |

| 5    | bk    | wh    | gy   | gn    | rd  | bu   | ye     | bn    | pu     | or     | no              |
|------|-------|-------|------|-------|-----|------|--------|-------|--------|--------|-----------------|
| (GB) | black | white | grey | green | red | blue | yellow | brown | purple | orange | not<br>occupied |