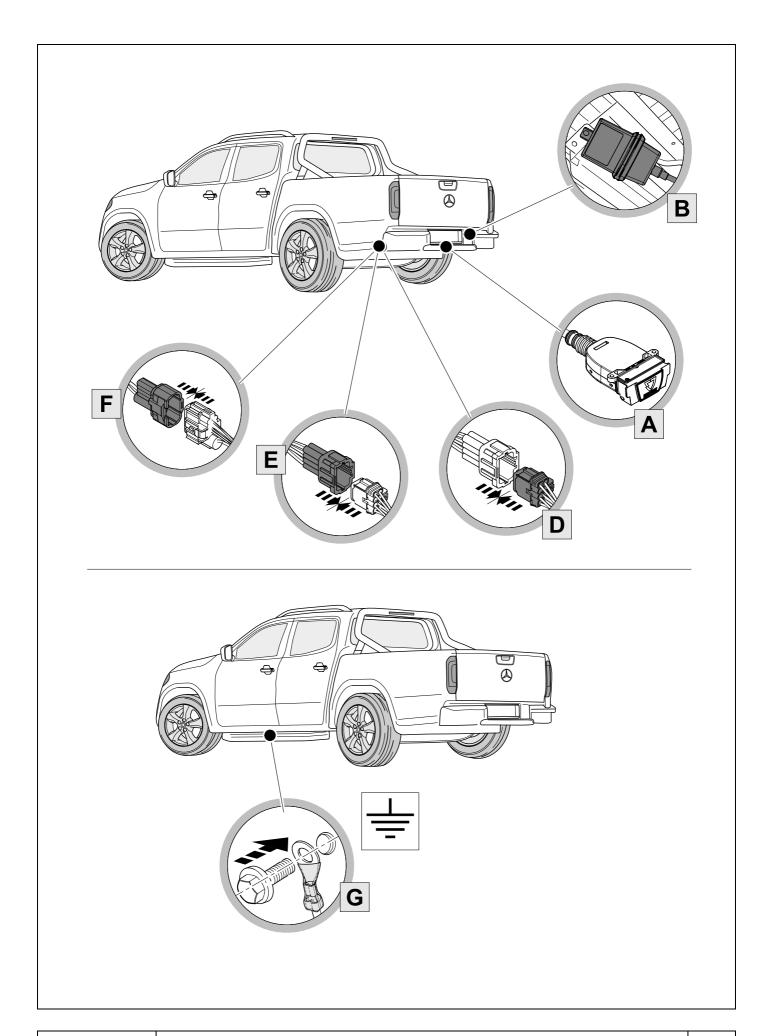

Module to be fitted out of the way on the chassis rail so that it is not submersed in water or exposed to direct dirt blast. Also ensure you use sufficient tie straps to secure the harness close to the module to minimize pulling on the module.