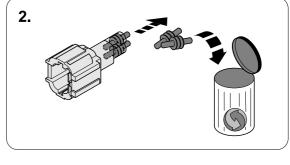

It must be ensured that the vehicle is technically suitable for the installation of a trailer hitch.

**TOOLS** 

| 4 |  | $\Rightarrow$ | 5 |  |
|---|--|---------------|---|--|
|   |  |               |   |  |