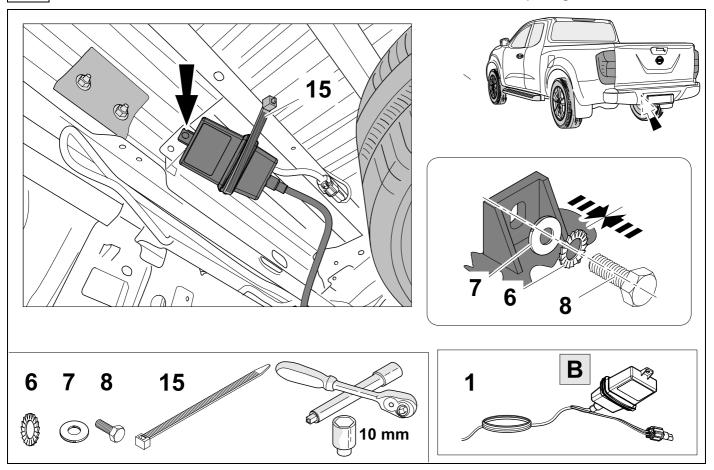

Module to be fitted out of the way on the chassis rail so that it is not submersed in water or exposed to direct dirt blast. Also ensure you use sufficient tie straps to secure the harness close to the module to minimize pulling on the module.