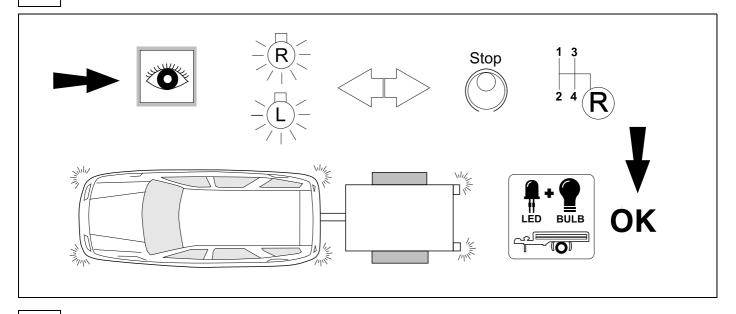

e     | bn    | pu     | or     | no              |
|------|-------|-------|------|-------|-----|------|--------|-------|--------|--------|-----------------|
| (GB) | black | white | grey | green | red | blue | yellow | brown | purple | orange | not<br>occupied |







Module to be fitted out of the way on the chassis rail so that it is not submersed in water or exposed to direct dirt blast. Also ensure you use sufficient tie straps to secure the harness close to the module to minimize pulling on the module.





9 OPTION A



10 OPTION B



750088b090919B8 8 / 16





13 OPTION 1



14 OPTION 1





# 16 OPTION 2



750088b090919B8 11 / 16

17 OPTION 2



750088b090919B8 12 / 16



### **OPTIONAL**



## **Trailer Brake Preparation**

















### 20 CHECK ALL LIGHTING FUNCTIONS



#### 21 CHECK ALL LIGHTING FUNCTIONS



750088b090919B8 14 / 16

### 22 CHECK BULB OUT DETECTION



**23** 



750088b090919B8 15 / 16





Subject to change in terms of construction, equipment and colour, and may contain errors.

The information and illustrations are non-binding.