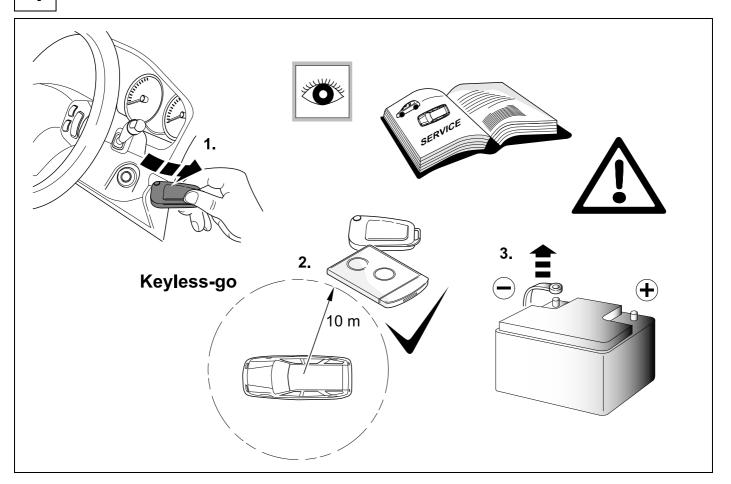

#### Reference:

The following information must be reviewed before beginning the assembly:

The installation instructions are to be thoroughly read.

The installation should be carried out by qualified personnel with the relevant technical knowledge. The vehicle manufacturers' current technical notices and information on retrofitting must be followed. The removal and replacement instructions found in the current repair manuals must be followed.

It must be ensured that the vehicle is technically suitable for the installation of a trailer hitch.

**TOOLS** 

2.

| 1 | ye | $\triangleleft$ |
|---|----|-----------------|
| 2 | bk | 1 3 P           |
| 3 | wh | ÷               |
| 4 | gn | $\Box$          |
| 5 | bu |                 |
| 6 | rd | Stop            |
| 7 | bn |                 |