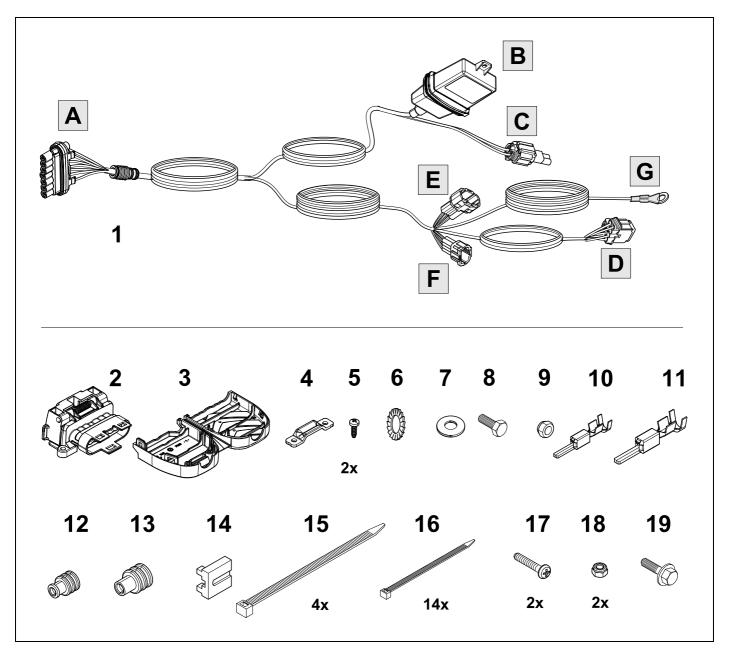

Module to be fitted out of the way on the chassis rail so that it is not submersed in water or exposed to direct dirt blast. Also ensure you use sufficient tie straps to secure the harness close to the module to minimize pulling on the module.