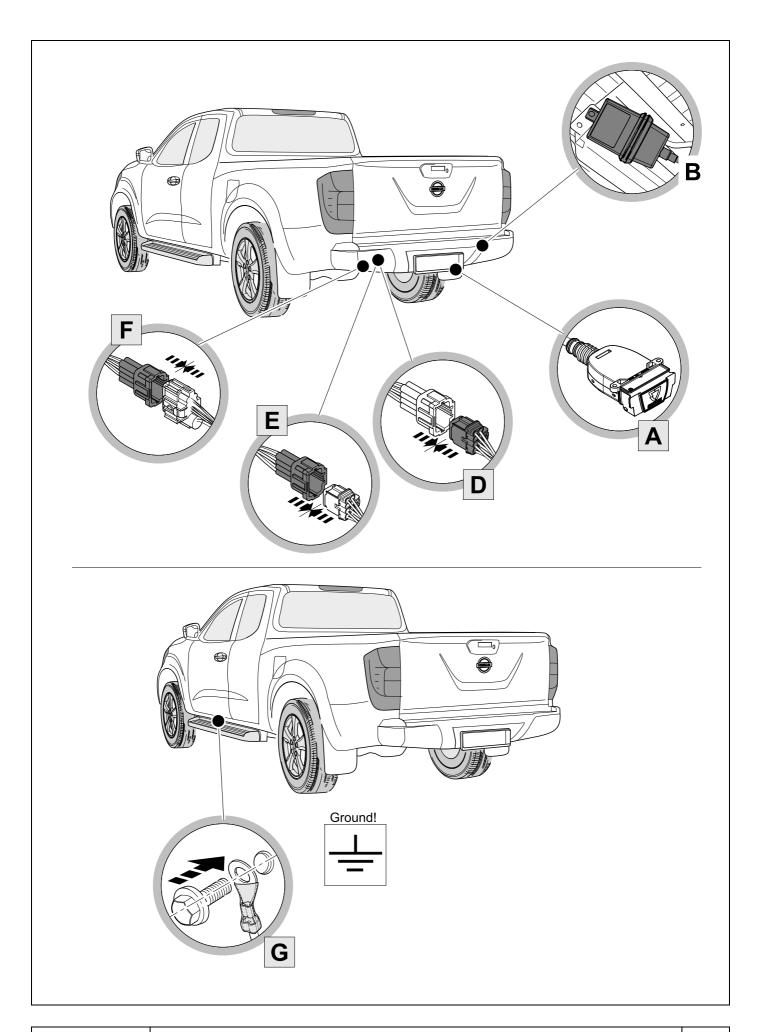

Module to be fitted out of the way on the chassis rail so that it is not submersed in water or exposed to direct dirt blast. Also ensure you use sufficient tie straps to secure the harness close to the module to minimize pulling on the module.