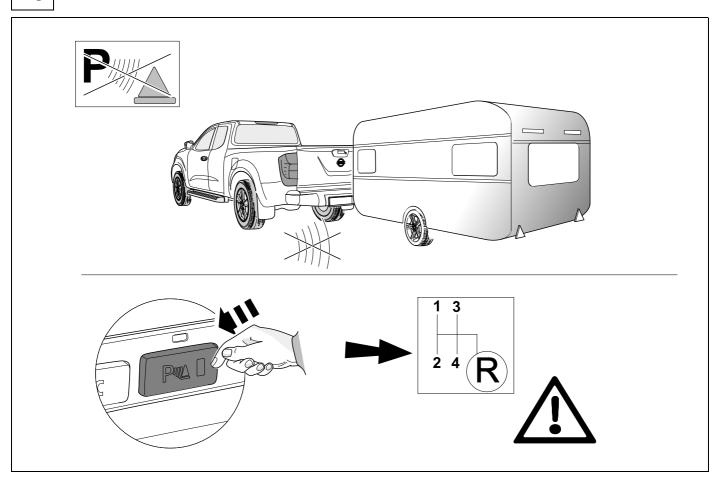

-|-------|--------|--------|-----------------|
| (GB) | black | white | grey | green | red | blue | yellow | brown | purple | orange | not<br>occupied |







Module to be fitted out of the way on the chassis rail so that it is not submersed in water or exposed to direct dirt blast. Also ensure you use sufficient tie straps to secure the harness close to the module to minimize pulling on the module.





9 OPTION A



10 OPTION B



750088b090919B8 8 / 16





13 OPTION 1



14 OPTION 1





# 16 OPTION 2



750088b090919B8 11 / 16

17 OPTION 2



750088b090919B8 12 / 16



### **OPTIONAL**



## **Trailer Brake Preparation**

















### 20 CHECK ALL LIGHTING FUNCTIONS



#### 21 CHECK ALL LIGHTING FUNCTIONS



750088b090919B8 14 / 16

### 22 CHECK BULB OUT DETECTION



**23** 



750088b090919B8 15 / 16





Subject to change in terms of construction, equipment and colour, and may contain errors.

The information and illustrations are non-binding.