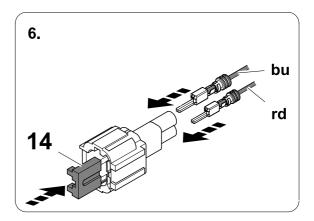

It must be ensured that the vehicle is technically suitable for the installation of a trailer hitch.

**TOOLS** 

2.

| 1 | ye | $\triangleleft$ |
|---|----|-----------------|
| 2 | bk | 1 3 P           |
| 3 | wh | ÷               |
| 4 | gn | $\Box$          |
| 5 | bu |                 |
| 6 | rd | Stop            |
| 7 | bn |                 |

| 5    | bk    | wh    | gy   | gn    | rd  | bu   | ye     | bn    | pu     | or     | no              |
|------|-------|-------|------|-------|-----|------|--------|-------|--------|--------|-----------------|
| (GB) | black | white | grey | green | red | blue | yellow | brown | purple | orange | not<br>occupied |