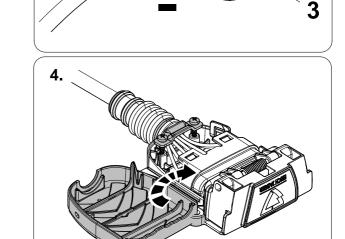

Module to be fitted out of the way on the chassis rail so that it is not submersed in water or exposed to direct dirt blast. Also ensure you use sufficient tie straps to secure the harness close to the module to minimize pulling on the module.