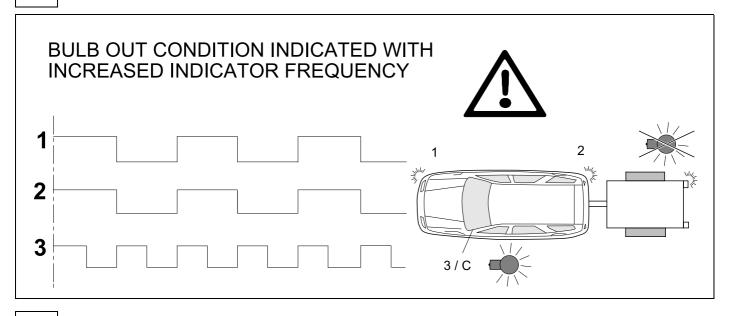

### 22 CHECK BULB OUT DETECTION

**23** 

750088b090919B8 15 / 16

Subject to change in terms of construction, equipment and colour, and may contain errors.

The information and illustrations are non-binding.