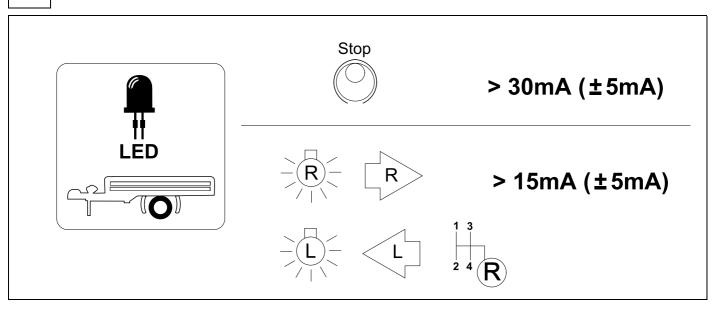

|
|------|-------|-------|------|-------|-----|------|--------|-------|--------|--------|-----------------|
| (GB) | black | white | grey | green | red | blue | yellow | brown | purple | orange | not<br>occupied |







Module to be fitted out of the way on the chassis rail so that it is not submersed in water or exposed to direct dirt blast. Also ensure you use sufficient tie straps to secure the harness close to the module to minimize pulling on the module.





9 OPTION A



10 OPTION B



750088b090919B8 8 / 16





13 OPTION 1



14 OPTION 1





# 16 OPTION 2



750088b090919B8 11 / 16

17 OPTION 2



750088b090919B8 12 / 16



### **OPTIONAL**



## **Trailer Brake Preparation**

















### 20 CHECK ALL LIGHTING FUNCTIONS



#### 21 CHECK ALL LIGHTING FUNCTIONS



750088b090919B8 14 / 16

### 22 CHECK BULB OUT DETECTION



**23** 



750088b090919B8 15 / 16





Subject to change in terms of construction, equipment and colour, and may contain errors.

The information and illustrations are non-binding.