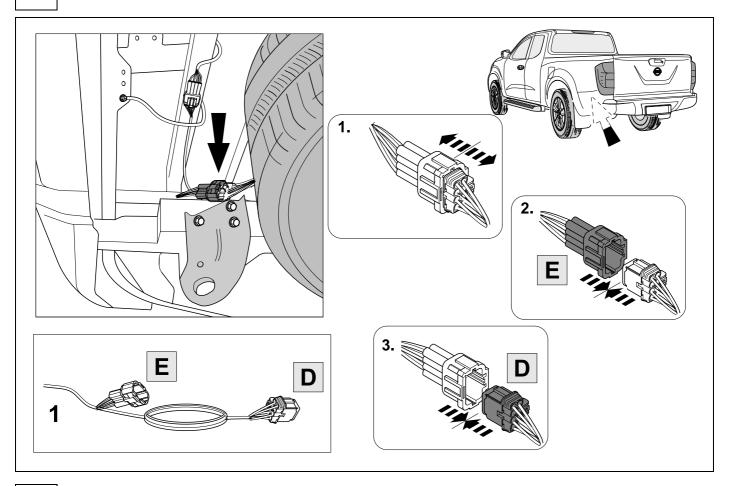

Module to be fitted out of the way on the chassis rail so that it is not submersed in water or exposed to direct dirt blast. Also ensure you use sufficient tie straps to secure the harness close to the module to minimize pulling on the module.