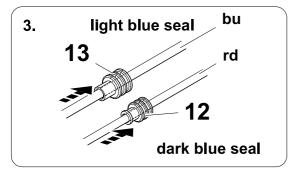

| 5    | bk    | wh    | gy   | gn    | rd  | bu   | ye     | bn    | pu     | or     | no              |
|------|-------|-------|------|-------|-----|------|--------|-------|--------|--------|-----------------|
| (GB) | black | white | grey | green | red | blue | yellow | brown | purple | orange | not<br>occupied |