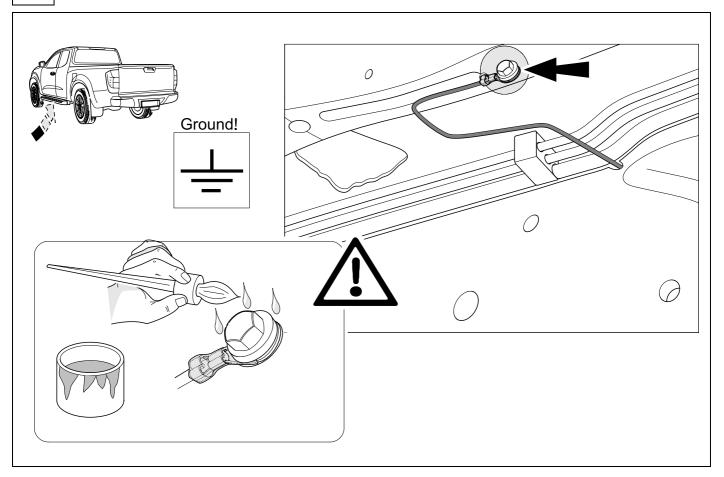

Module to be fitted out of the way on the chassis rail so that it is not submersed in water or exposed to direct dirt blast. Also ensure you use sufficient tie straps to secure the harness close to the module to minimize pulling on the module.