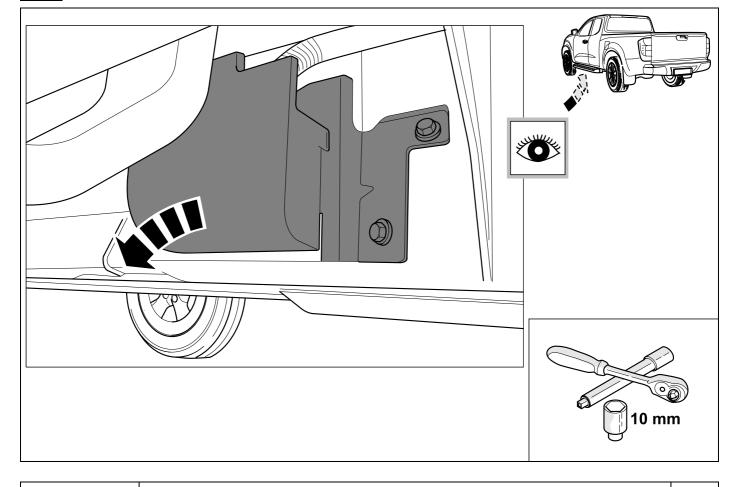

Module to be fitted out of the way on the chassis rail so that it is not submersed in water or exposed to direct dirt blast. Also ensure you use sufficient tie straps to secure the harness close to the module to minimize pulling on the module.