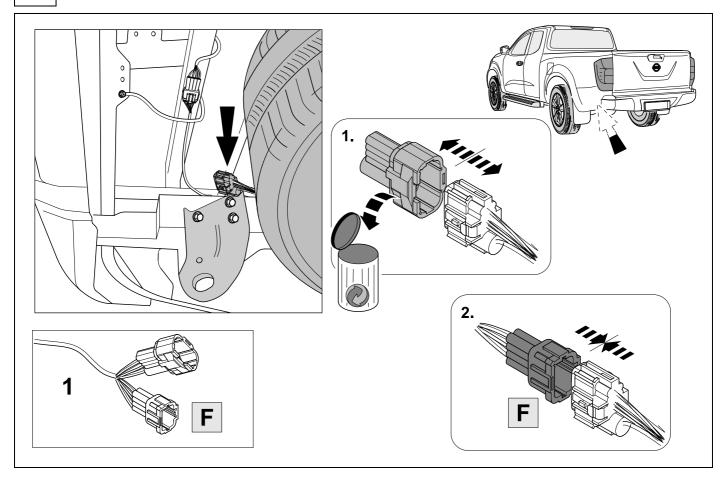

Module to be fitted out of the way on the chassis rail so that it is not submersed in water or exposed to direct dirt blast. Also ensure you use sufficient tie straps to secure the harness close to the module to minimize pulling on the module.