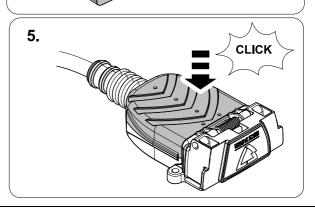

#### Installation instructions







Vehicles without
Power Supply Preparation
Use extension kit

721149

750088EJ

**NISSAN Navara** 

01/16 >>



SCAN FOR LATEST INSTRUCTIONS













#### Reference:

The following information must be reviewed before beginning the assembly:

The installation instructions are to be thoroughly read.

The installation should be carried out by qualified personnel with the relevant technical knowledge. The vehicle manufacturers' current technical notices and information on retrofitting must be followed. The removal and replacement instructions found in the current repair manuals must be followed.

It must be ensured that the vehicle is technically suitable for the installation of a trailer hitch.





**TOOLS** 









2.











| 1 | ye | $\triangleleft$ |
|---|----|-----------------|
| 2 | bk | 1 3 P           |
| 3 | wh | ÷               |
| 4 | gn | $\Box$          |
| 5 | bu |                 |
| 6 | rd | Stop            |
| 7 | bn |                 |

| 5    | bk    | wh    | gy   | gn    | rd  | bu   | ye     | bn    | pu     | or     | no              |
|------|-------|-------|------|-------|-----|------|--------|-------|--------|--------|-----------------|
| (GB) | black | white | grey | green | red | blue | yellow | brown | purple | orange | not<br>occupied |







Module to be fitted out of the way on the chassis rail so that it is not submersed in water or exposed to direct dirt blast. Also ensure you use sufficient tie straps to secure the harness close to the module to minimize pulling on th