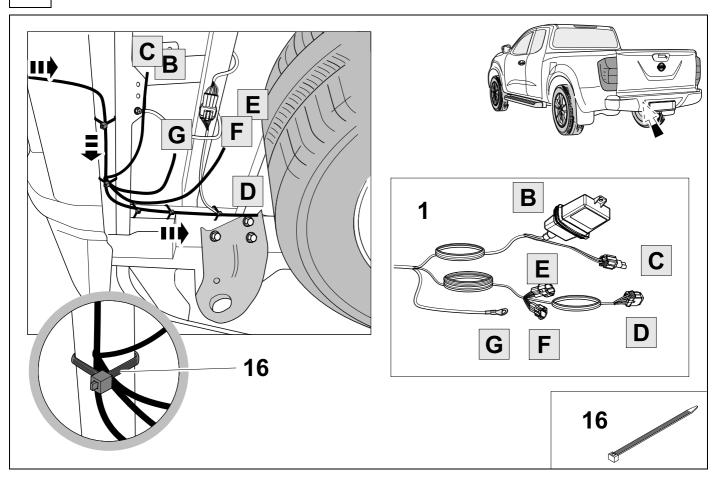

Module to be fitted out of the way on the chassis rail so that it is not submersed in water or exposed to direct dirt blast. Also ensure you use sufficient tie straps to secure the harness close to the module to minimize pulling on the module.