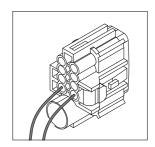

Module to be fitted out of the way on the chassis rail so that it is not submersed in water or exposed to direct dirt blast. Also ensure you use sufficient tie straps to secure the harness close to the module to minimize pulling on the module.