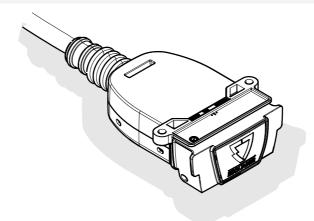

Module to be fitted out of the way on the chassis rail so that it is not submersed in water or exposed to direct dirt blast. Also ensure you use sufficient tie straps to secure the harness close to the module to minimize pulling on the module.