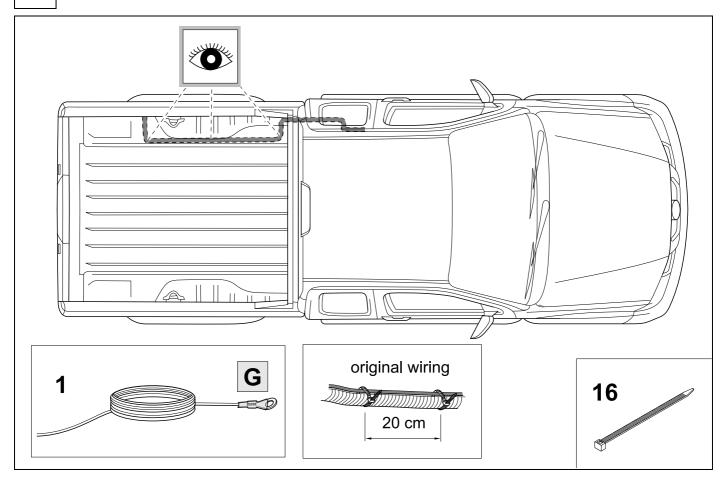

Module to be fitted out of the way on the chassis rail so that it is not submersed in water or exposed to direct dirt blast. Also ensure you use sufficient tie straps to secure the harness close to the module to minimize pulling on the module.