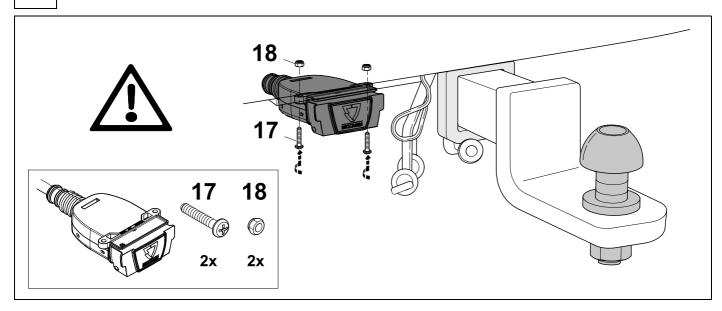

#### Installation instructions







Vehicles without
Power Supply Preparation
Use extension kit

721149

750088EJ

**NISSAN Navara** 

01/16 >>



SCAN FOR LATEST INSTRUCTIONS













#### Reference:

The following information must be reviewed before beginning the assembly:

The installation instructions are to be thoroughly read.

The installation should be carried out by qualified personnel with the relevant technical knowledge. The vehicle manufacturers' current technical notices and information on retrofitting must be followed. The removal and replacement instructions found in the current repair manuals must be followed.

It must be ensured that the vehicle is technically suitable for the installation of a trailer hitch.





**TOOLS** 









2.











| 1 | ye | $\triangleleft$ |
|---|----|-----------------|
| 2 | bk | 1 3 P           |
| 3 | wh | ÷               |
| 4 | gn | $\Box$          |
| 5 | bu |                 |
| 6 | rd | Stop            |
| 7 | bn |                 |

| 5    | bk    | wh    | gy   | gn    | rd  | bu   | ye     | bn    | pu     | or     | no              |
|------|-------|-------|------|-------|-----|------|--------|-------|--------|--------|-----------------|
| (GB) | black | white | grey | green | red | blue | yellow | brown | purple | orange | not<br>occupied |







Module to be fitted out of the way on the chassis rail so that it is not submersed in water or exposed to direct dirt blast. Also ensure you use sufficient tie straps to secure the harness close to the module to minimize pulling on the