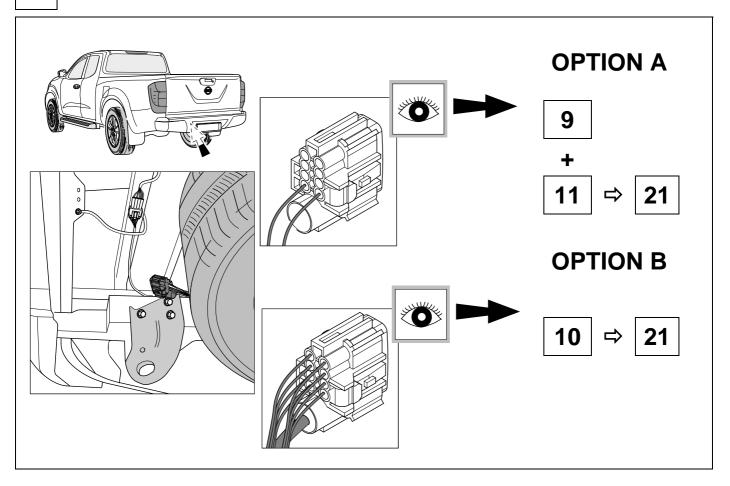

ye | $\triangleleft$ |
|---|----|-----------------|
| 2 | bk | 1 3 P           |
| 3 | wh | ÷               |
| 4 | gn | $\Box$          |
| 5 | bu |                 |
| 6 | rd | Stop            |
| 7 | bn |                 |

| 5    | bk    | wh    | gy   | gn    | rd  | bu   | ye     | bn    | pu     | or     | no              |
|------|-------|-------|------|-------|-----|------|--------|-------|--------|--------|-----------------|
| (GB) | black | white | grey | green | red | blue | yellow | brown | purple | orange | not<br>occupied |







Module to be fitted out of the way on the chassis rail so that it is not submersed in water or exposed to direct dirt blast. Also ensure you use sufficient tie straps to secure the harness close to the module to minimize pulling on the module.





9 OPTION A



10 OPTION B



750088b090919B8 8 / 16





13 OPTION 1



14 OPTION 1





# 16 OPTION 2



750088b090919B8 11 / 16

17 OPTION 2



750088b090919B8 12 / 16



### **OPTIONAL**



## **Trailer Brake Preparation**

















### 20 CHECK ALL LIGHTING FUNCTIONS



#### 21 CHECK ALL LIGHTING FUNCTIONS



750088b090919B8 14 / 16

### 22 CHECK BULB OUT DETECTION



**23** 



750088b090919B8 15 / 16





Subject to change in terms of construction, equipment and colour, and may contain errors.

The information and illustrations are non-binding.