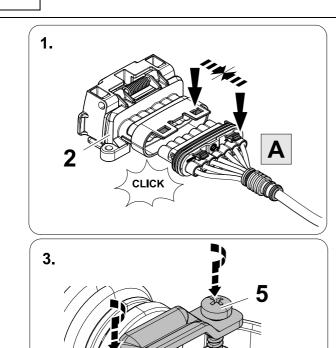

Module to be fitted out of the way on the chassis rail so that it is not submersed in water or exposed to direct dirt blast. Also ensure you use sufficient tie straps to secure the harness close to the module to minimize pulling on the module.