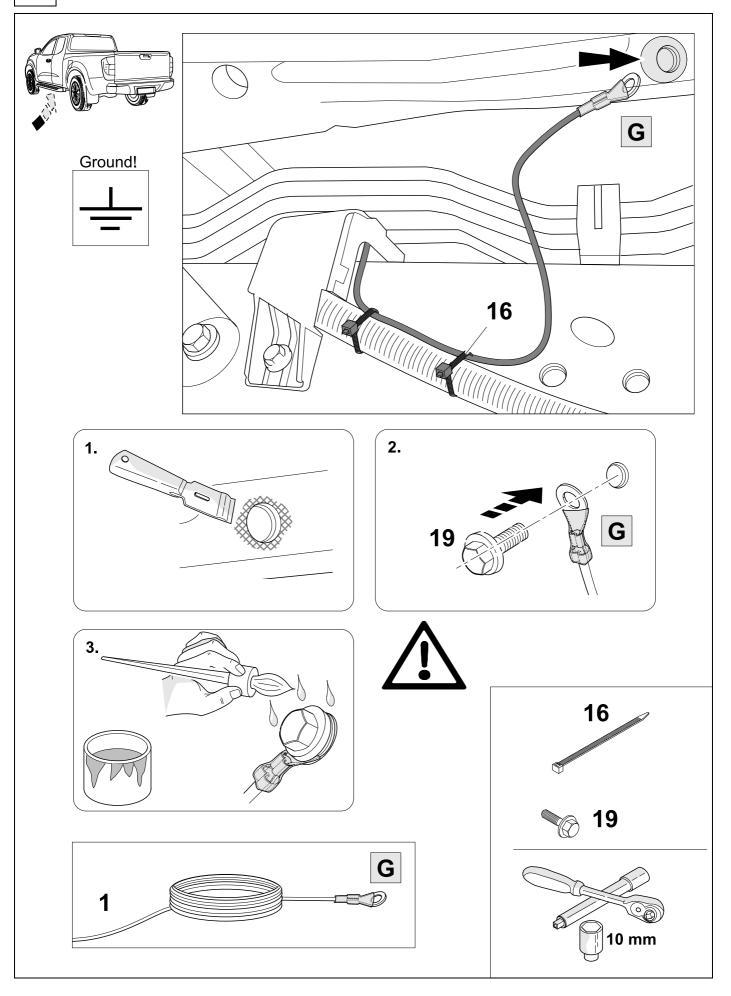

Module to be fitted out of the way on the chassis rail so that it is not submersed in water or exposed to direct dirt blast. Also ensure you use sufficient tie straps to secure the harness close to the module to minimize pulling on the module.