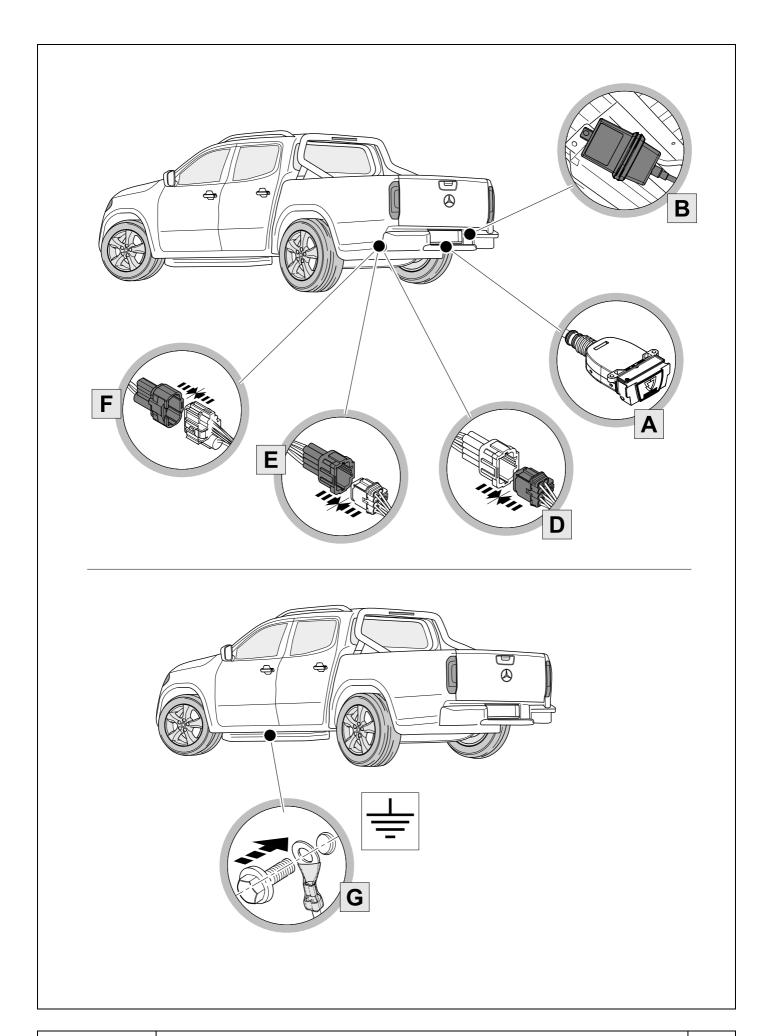

It must be ensured that the vehicle is technically suitable for the installation of a trailer hitch.

**TOOLS** 

|--|

| 1 | ye | $\triangleleft$ |
|---|----|-----------------|
| 2 | bk | 1 3<br>2 4 (R)  |
| 3 | wh | ÷               |
| 4 | gn | ightharpoonup   |
| 5 | bu |                 |
| 6 | rd | Stop            |
| 7 | bn |                 |