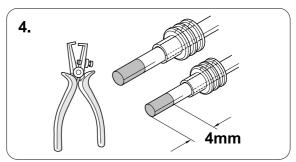

It must be ensured that the vehicle is technically suitable for the installation of a trailer hitch.

**TOOLS** 

|--|

| 1 | ye | $\triangleleft$ |
|---|----|-----------------|
| 2 | bk | 1 3<br>2 4 (R)  |
| 3 | wh | ÷               |
| 4 | gn | ightharpoonup   |
| 5 | bu |                 |
| 6 | rd | Stop            |
| 7 | bn |                 |