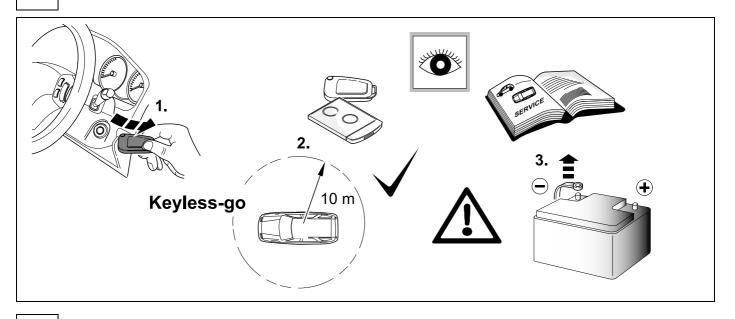

**ERICH JAEGER** 

### Installation instructions



## 750088EJ

#### **MERCEDES BENZ X-Klasse**

11/17 >>



SCAN FOR LATEST INSTRUCTIONS













#### Reference:

The following information must be reviewed before beginning the assembly:

The installation instructions are to be thoroughly read.

The installation should be carried out by qualified personnel with the relevant technical knowledge. The vehicle manufacturers' current technical notices and information on retrofitting must be followed. The removal and replacement instructions found in the current repair manuals must be followed.

It must be ensured that the vehicle is technically suitable for the installation of a trailer hitch.





**TOOLS** 









|--|

| 1 | ye | $\triangleleft$ |
|---|----|-----------------|
| 2 | bk | 1 3<br>2 4 (R)  |
| 3 | wh | ÷               |
| 4 | gn | ightharpoonup   |
| 5 | bu |                 |
| 6 | rd | Stop            |
| 7 | bn |                 |

| 5    | bk    | wh    | gy   | gn    | rd  | bu   | ye     | bn    | pu     | or     | no              |
|------|-------|-------|------|-------|-----|------|--------|-------|--------|--------|-----------------|
| (GB) | black | white | grey | green | red | blue | yellow | brown | purple | orange | not<br>occupied |









10 OPTION 1



11 OPTION 2



# **OPTION 2**



# 13 OPTIONAL



# **OPTIONAL**



# **Trailer Brake Preparation**

















# 15 CHECK ALL LIGHTING FUNCTIONS



# 16 CHECK ALL LIGHTING FUNCTIONS



750088b090919B8 11 / 1