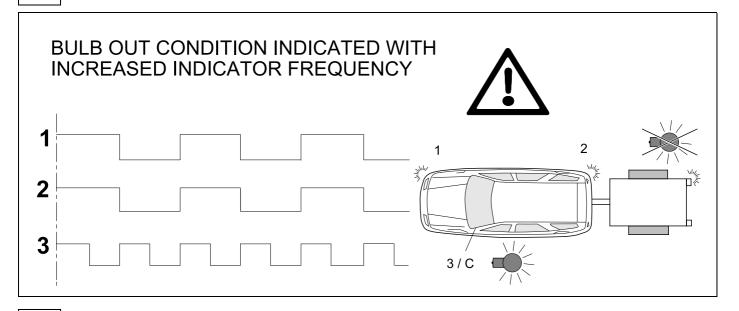

## 17 CHECK BULB OUT DETECTION

18

GB

Subject to change in terms of construction, equipment and colour, and may contain errors.

The information and illustrations are non-binding.

750088b090919B8 12 / 12