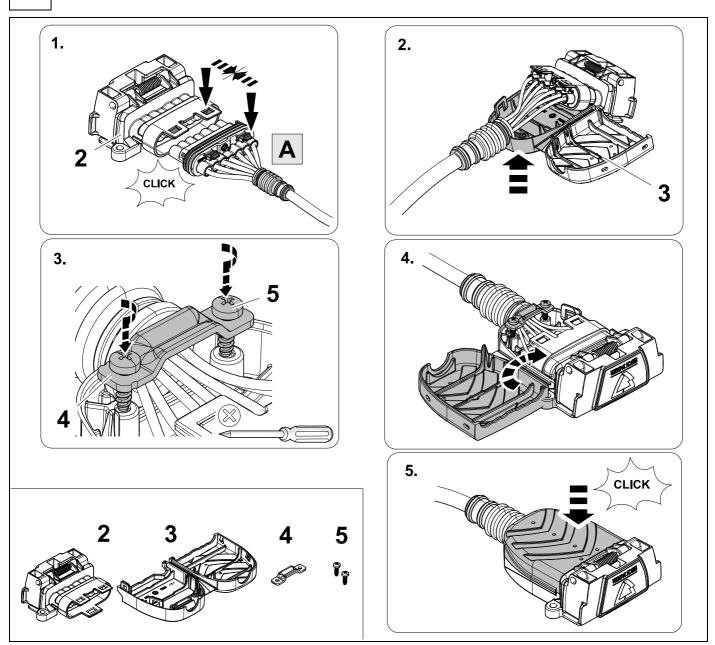

**ERICH JAEGER** 

### Installation instructions



## 750088EJ

#### **MERCEDES BENZ X-Klasse**

11/17 >>



SCAN FOR LATEST INSTRUCTIONS













#### Reference:

The following information must be reviewed before beginning the assembly:

The installation instructions are to be thoroughly read.

The installation should be carried out by qualified personnel with the relevant technical knowledge. The vehicle manufacturers' current technical notices and information on retrofitting must be followed. The removal and replacement instructions found in the current repair manuals must be followed.

It must be ensured that the vehicle is technically suitable for the installation of a trailer hitch.





**TOOLS** 









|--|

| 1 | ye | $\triangleleft$ |
|---|----|-----------------|
| 2 | bk | 1 3<br>2 4 (R)  |
| 3 | wh | ÷               |
| 4 | gn | ightharpoonup   |
| 5 | bu |                 |
| 6 | rd | Stop            |
| 7 | bn |                 |

| 5    | bk    | wh    | gy   | gn    | rd  | bu   | ye     | bn    | pu     | or     | no              |
|------|-------|-------|------|-------|-----|------|--------|-------|--------|--------|-----------------|
| (GB) | black | white | grey | green | red | blue | yellow | brown | purple | orange | not<br>occupied |









10 OPTION 1



11 OPTION 2



# **OPTION 2**



# 13 OPTIONAL



# **OPTIONAL**



# **Trailer Brake Preparation**

















# 15 CHECK ALL LIGHTING FUNCTIONS



# 16 CHECK ALL LIGHTING FUNCTIONS



750088b090919B8 11 / 12