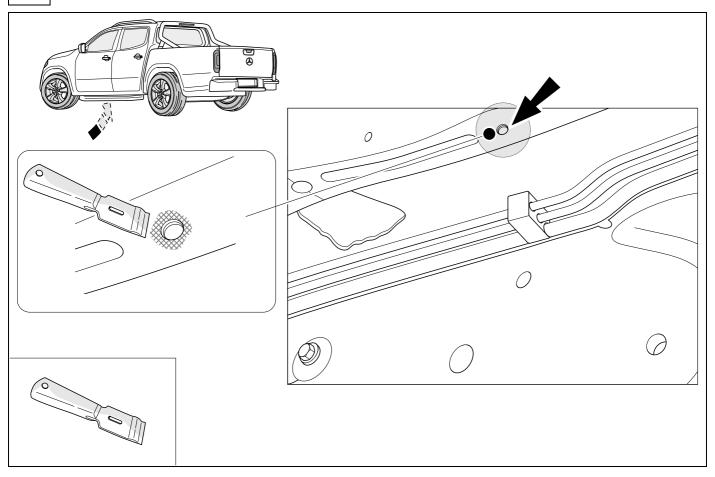

It must be ensured that the vehicle is technically suitable for the installation of a trailer hitch.

**TOOLS** 

|--|

| 1 | ye | $\triangleleft$ |
|---|----|-----------------|
| 2 | bk | 1 3<br>2 4 (R)  |
| 3 | wh | ÷               |
| 4 | gn | ightharpoonup   |
| 5 | bu |                 |
| 6 | rd | Stop            |
| 7 | bn |                 |