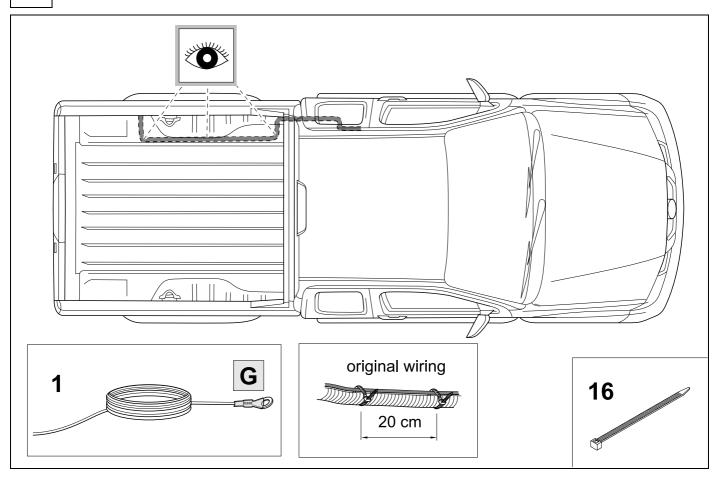

It must be ensured that the vehicle is technically suitable for the installation of a trailer hitch.

**TOOLS** 

|--|

| 1 | ye | $\triangleleft$ |
|---|----|-----------------|
| 2 | bk | 1 3<br>2 4 (R)  |
| 3 | wh | ÷               |
| 4 | gn | ightharpoonup   |
| 5 | bu |                 |
| 6 | rd | Stop            |
| 7 | bn |                 |