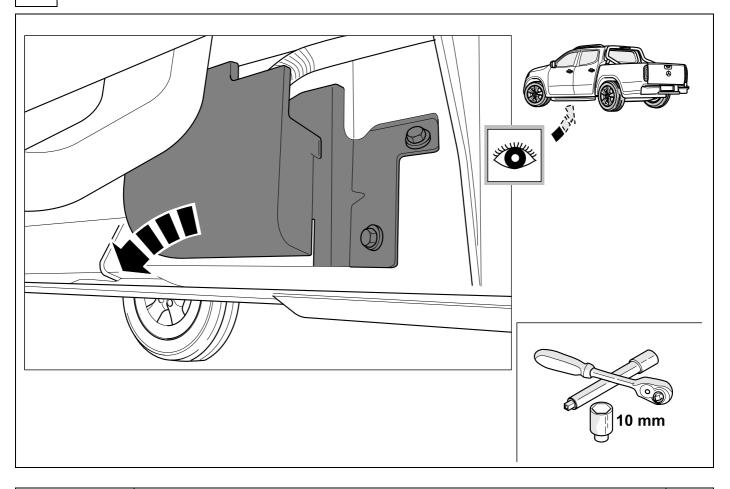

It must be ensured that the vehicle is technically suitable for the installation of a trailer hitch.

**TOOLS** 

|--|

| 1 | ye | $\triangleleft$ |
|---|----|-----------------|
| 2 | bk | 1 3<br>2 4 (R)  |
| 3 | wh | ÷               |
| 4 | gn | ightharpoonup   |
| 5 | bu |                 |
| 6 | rd | Stop            |
| 7 | bn |                 |