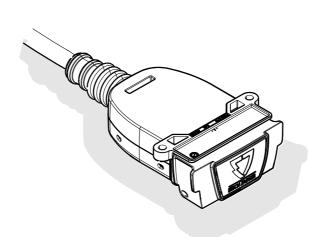

**ERICH JAEGER** 

### Installation instructions



## 750088EJ

#### **MERCEDES BENZ X-Klasse**

11/17 >>



SCAN FOR LATEST INSTRUCTIONS













#### Reference:

The following information must be reviewed before beginning the assembly:

The installation instructions are to be thoroughly read.

The installation should be carried out by qualified personnel with the relevant technical knowledge. The vehicle manufacturers' current technical notices and information on retrofitting must be followed. The removal and replacement instructions found in the current repair manuals must be followed.

It must be ensured that the vehicle is technically suitable for the installation of a trailer hitch.





**TOOLS** 









|--|

| 1 | ye | $\triangleleft$ |
|---|----|-----------------|
| 2 | bk | 1 3<br>2 4 (R)  |
| 3 | wh | ÷               |
| 4 | gn | ightharpoonup   |
| 5 | bu |                 |
| 6 | rd | Stop            |
| 7