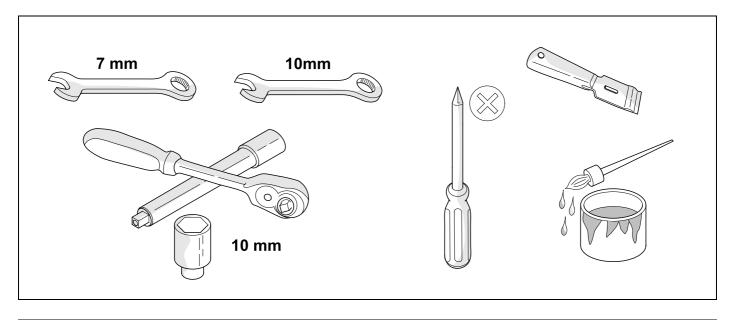

It must be ensured that the vehicle is technically suitable for the installation of a trailer hitch.

**TOOLS** 

|--|

| 1 | ye | $\triangleleft$ |
|---|----|-----------------|
| 2 | bk | 1 3<br>2 4 (R)  |
| 3 | wh | ÷               |
| 4 | gn | ightharpoonup   |
| 5 | bu |                 |
| 6 | rd | Stop            |
| 7 | bn |                 |