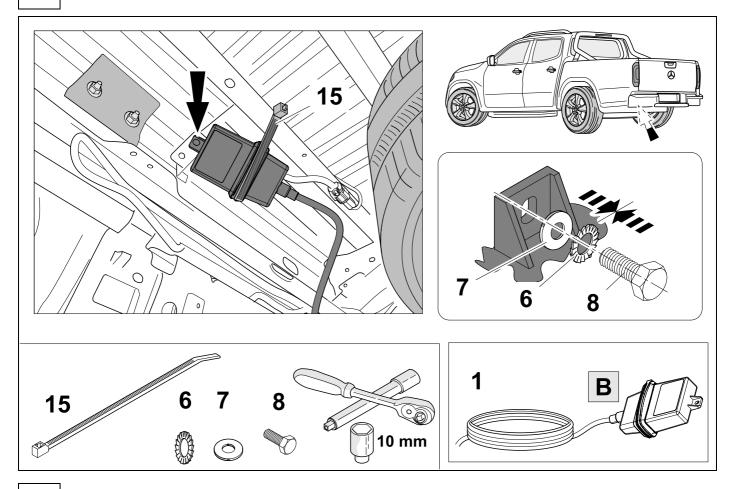

g must be followed. The removal and replacement instructions found in the current repair manuals must be followed.

It must be ensured that the vehicle is technically suitable for the installation of a trailer hitch.





**TOOLS** 









|--|

| 1 | ye | $\triangleleft$ |
|---|----|-----------------|
| 2 | bk | 1 3<br>2 4 (R)  |
| 3 | wh | ÷               |
| 4 | gn | ightharpoonup   |
| 5 | bu |                 |
| 6 | rd | Stop            |
| 7 | bn |                 |

| 5    | bk    | wh    | gy   | gn    | rd  | bu   | ye     | bn    | pu     | or     | no              |
|------|-------|-------|------|-------|-----|------|--------|-------|--------|--------|-----------------|
| (GB) | black | white | grey | green | red | blue | yellow | brown | purple | orange | not<br>occupied |









10 OPTION 1



11 OPTION 2



# **OPTION 2**



# 13 OPTIONAL



# **OPTIONAL**



# **Trailer Brake Preparation**

















# 15 CHECK ALL LIGHTING FUNCTIONS



# 16 CHECK ALL LIGHTING FUNCTIONS



750088b090919B8 11 / 12

## 17 CHECK BULB OUT DETECTION



18





GB

Subject to change in terms of construction, equipment and colour, and may contain errors.

The information and illustrations are non-binding.

750088b090919B8 12 / 12