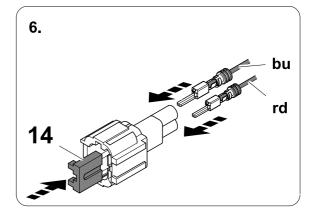

| 5    | bk    | wh    | gy   | gn    | rd  | bu   | ye     | bn    | pu     | or     | no              |
|------|-------|-------|------|-------|-----|------|--------|-------|--------|--------|-----------------|
| (GB) | black | white | grey | green | red | blue | yellow | brown | purple | orange | not<br>occupied |