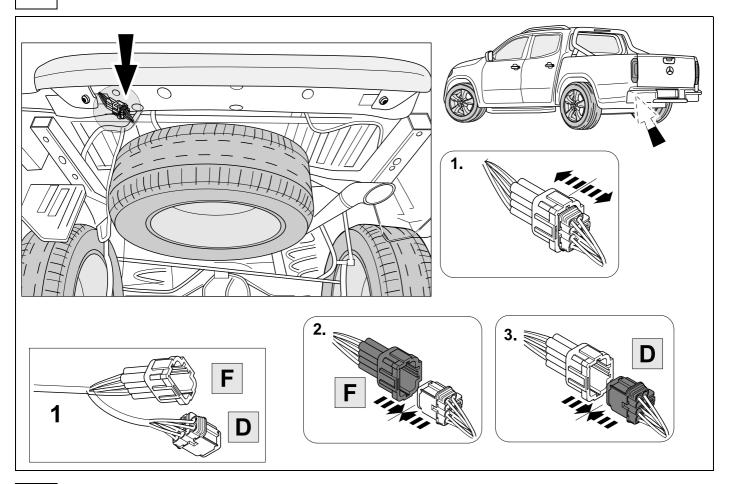

It must be ensured that the vehicle is technically suitable for the installation of a trailer hitch.

**TOOLS** 

|--|

| 1 | ye | $\triangleleft$ |
|---|----|-----------------|
| 2 | bk | 1 3<br>2 4 (R)  |
| 3 | wh | ÷               |
| 4 | gn | ightharpoonup   |
| 5 | bu |                 |
| 6 | rd | Stop            |
| 7 | bn |                 |