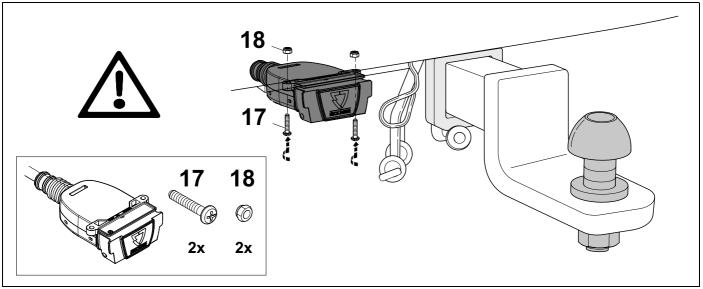

**ERICH JAEGER** 

### Installation instructions



## 750088EJ

#### **MERCEDES BENZ X-Klasse**

11/17 >>



SCAN FOR LATEST INSTRUCTIONS













#### Reference:

The following information must be reviewed before beginning the assembly:

The installation instructions are to be thoroughly read.

The installation should be carried out by qualified personnel with the relevant technical knowledge. The vehicle manufacturers' current technical notices and information on retrofitting must be followed. The removal and replacement instructions found in the current repair manuals must be followed.

It must be ensured that the vehicle is technically suitable for the installation of a trailer hitch.





**TOOLS** 









|--|

| 1 | ye | $\triangleleft$ |
|---|----|-----------------|
| 2 | bk | 1 3<br>2 4 (R)  |
| 3 | wh | ÷               |
| 4 | gn | ightharpoonup   |
| 5 | bu |                 |
| 6 | rd | Stop            |
| 7 | bn |                 |

| 5    | bk    | wh    | gy   | gn    | rd  | bu   | ye     | bn    | pu     | or     | no              |
|------|-------|-------|------|-------|-----|------|--------|-------|--------|--------|-----------------|
| (GB) | black | white | grey | green | red | blue | yellow | brown | purple | orange | not<br>occupied |









10 OPTION 1



11 OPTION 2



# **OPTION 2**



# 13 OPTIONAL



# **OPTIONAL**



# **Trailer Brake Preparation**

















# 15 CHECK ALL LIGHTING FUNCTIONS



# 16 CHECK ALL LIGHTING FUNCTIONS



750088b090919B8 11 / 12

#