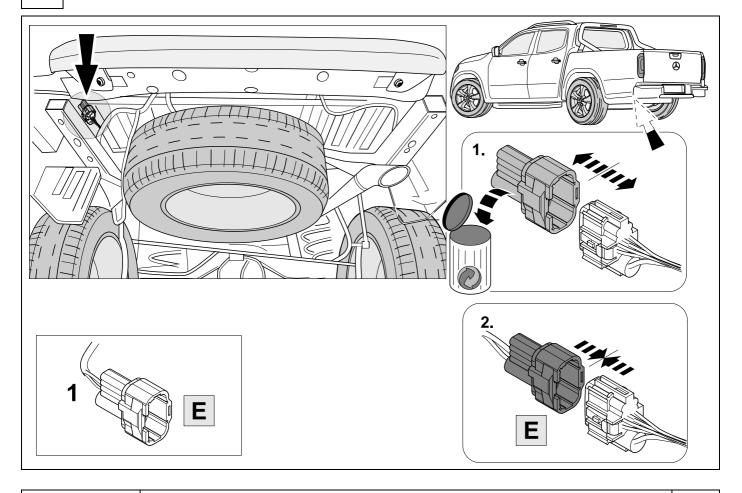

must be followed. The removal and replacement instructions found in the current repair manuals must be followed.

It must be ensured that the vehicle is technically suitable for the installation of a trailer hitch.





**TOOLS** 









|--|

| 1 | ye | $\triangleleft$ |
|---|----|-----------------|
| 2 | bk | 1 3<br>2 4 (R)  |
| 3 | wh | ÷               |
| 4 | gn | ightharpoonup   |
| 5 | bu |                 |
| 6 | rd | Stop            |
| 7 | bn |                 |

| 5    | bk    | wh    | gy   | gn    | rd  | bu   | ye     | bn    | pu     | or     | no              |
|------|-------|-------|------|-------|-----|------|--------|-------|--------|--------|-----------------|
| (GB) | black | white | grey | green | red | blue | yellow | brown | purple | orange | not<br>occupied |









10 OPTION 1



11 OPTION 2



# **OPTION 2**



# 13 OPTIONAL



# **OPTIONAL**



# **Trailer Brake Preparation**

















# 15 CHECK ALL LIGHTING FUNCTIONS



# 16 CHECK ALL LIGHTING FUNCTIONS



750088b090919B8 11 / 12

## 17 CHECK BULB OUT DETECTION



18





GB

Subject to change in terms of construction, equipment and colour, and may contain errors.

The information and illustrations are non-binding.

750088b090919B8 12 / 12