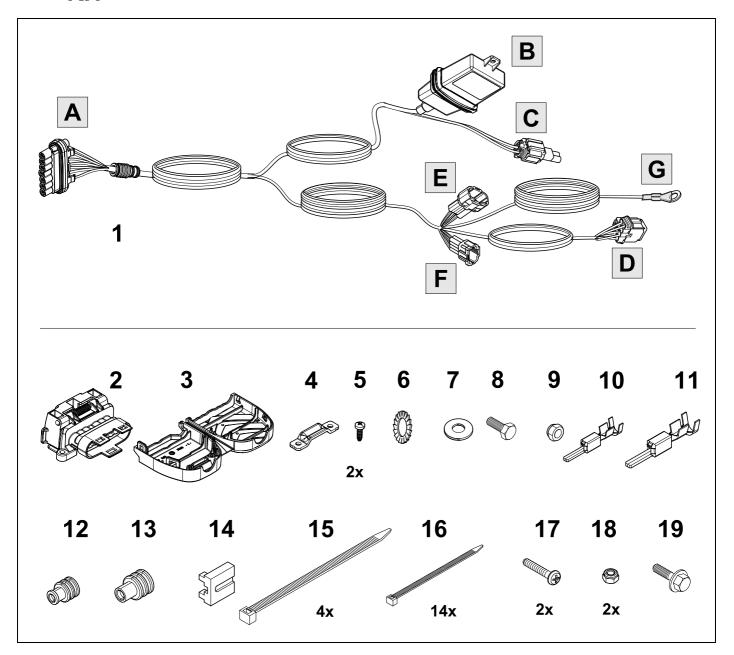

It must be ensured that the vehicle is technically suitable for the installation of a trailer hitch.

**TOOLS** 

|--|

| 1 | ye | $\triangleleft$ |
|---|----|-----------------|
| 2 | bk | 1 3<br>2 4 (R)  |
| 3 | wh | ÷               |
| 4 | gn | ightharpoonup   |
| 5 | bu |                 |
| 6 | rd | Stop            |
| 7 | bn |                 |