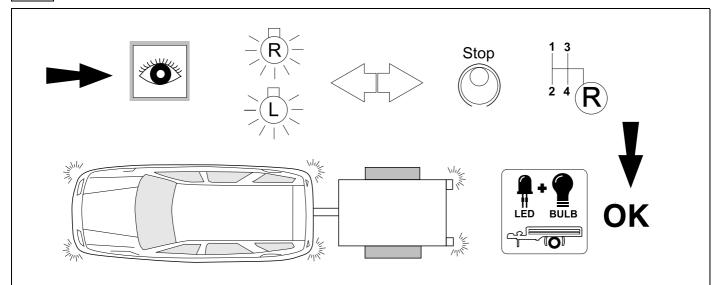

| wh             | ÷                   |
| 4          | gn             | $\Box$              |
| 5          | bu             |                     |
| 6          | rd             | Stop                |
| 7          | bn             | $\equiv \bigcirc$   |
| 9 bk wh gy | gn rd bu ye br | n pu or no          |

blue

yellow

brown

purple

orange

green

red

grey

10

GB

black

white



not

occupied







16





#### 18





## 20 PDC / SCBS-R

















The PDC or SCBS-R system is not active while the parking brake is engaged.

In order to test automatic PDC and SCBS-R deactivation while stationary, plug in a trailer light tester or trailer an ensure the parking brake is disengaged. A deactivation message will be displayed as shown.









# 26 CHECK ALL LIGHTING FUNCTIONS



### 27 CHECK BULB OUT DETECTION



750095-300718B8





Subject to change in terms of construction, equipment and colour, and may contain errors. The information and illustrations are non-binding.