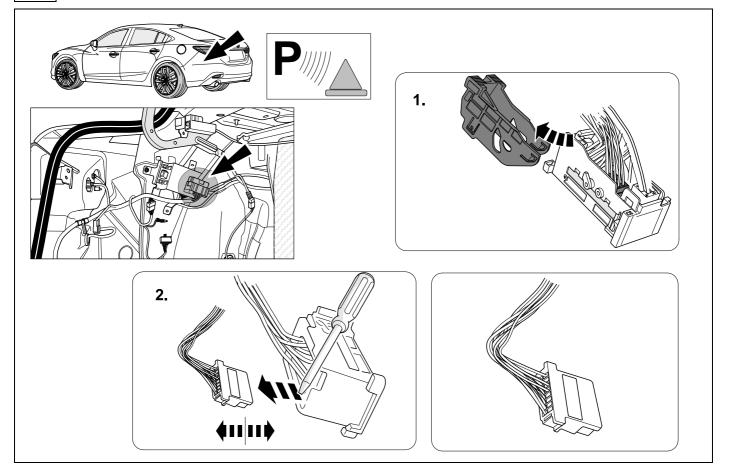

KIT

TOOLS

| 8          | ● 9            |                     |
|------------|----------------|---------------------|
| 1          | уе             | $\langle \rangle$   |
| 2          | bk             | 1 *<br>2 • <b>R</b> |
| 3          | wh             | ÷                   |
| 4          | gn             | $\Box$              |
| 5          | bu             |                     |
| 6          | rd             | Stop                |
| 7          | bn             | $\equiv \bigcirc$   |
| 9 bk wh gy | gn rd bu ye br | n pu or no          |