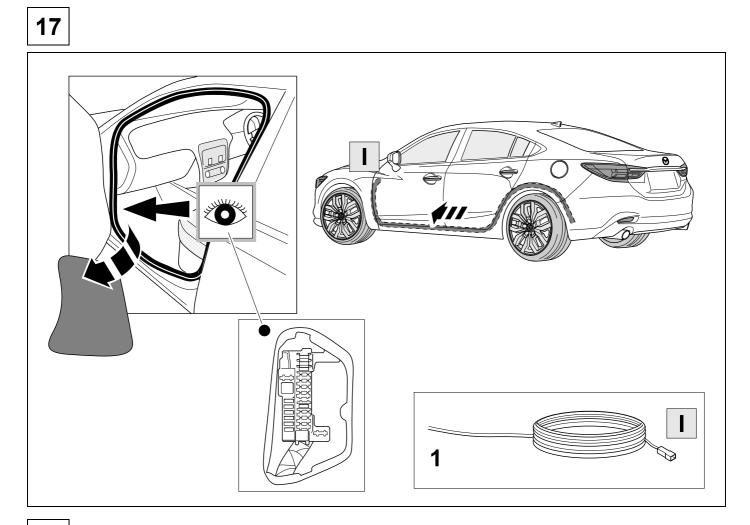

ust be followed. It must be ensured that the vehicle is technically suitable for the installation of a trailer hitch.



KIT



TOOLS



















| 8          | ● 9            |                     |
|------------|----------------|---------------------|
| 1          | уе             | $\langle \rangle$   |
| 2          | bk             | 1 *<br>2 • <b>R</b> |
| 3          | wh             | ÷                   |
| 4          | gn             | $\Box$              |
| 5          | bu             |                     |
| 6          | rd             | Stop                |
| 7          | bn             | $\equiv \bigcirc$   |
| 9 bk wh gy | gn rd bu ye br | n pu or no          |

blue

yellow

brown

purple

orange

green

red

grey

10

GB

black

white



not

occupied







16





#### 18





## 20 PDC / SCBS-R

















The PDC or SCBS-R system is not active while the parking brake is engaged.

In order to test automatic PDC and SCBS-R deactivation while stationary, plug in a trailer light tester or trailer an ensure the parking brake is disengaged. A deactivation message will be displayed as shown.









# 26 CHECK ALL LIGHTING FUNCTIONS



### 27 CHECK BULB OUT DETECTION



750095-300718B8





Subject to change in terms of construction, equipment and colour, and may contain errors. The information and illustrations are non-binding.