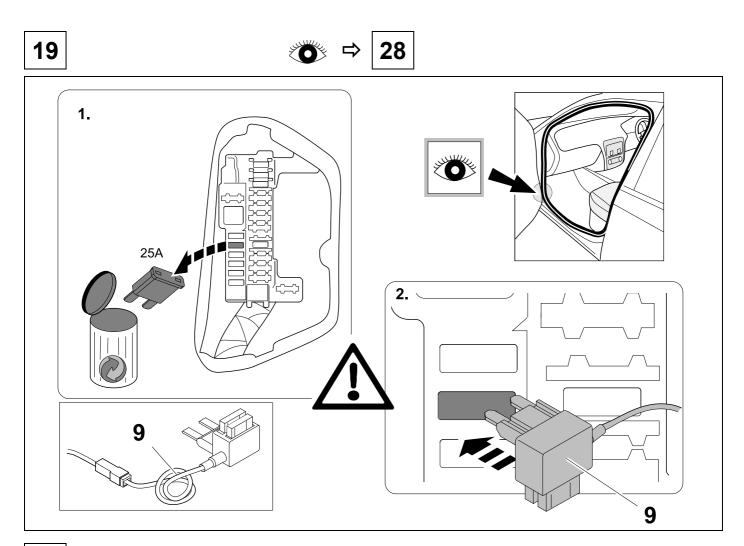

KIT

TOOLS

| 8          | ● 9            |                     |
|------------|----------------|---------------------|
| 1          | уе             | $\langle \rangle$   |
| 2          | bk             | 1 *<br>2 • <b>R</b> |
| 3          | wh             | ÷                   |
| 4          | gn             | $\Box$              |
| 5          | bu             |                     |
| 6          | rd             | Stop                |
| 7          | bn             | $\equiv \bigcirc$   |
| 9 bk wh gy | gn rd bu ye br | n pu or no          |