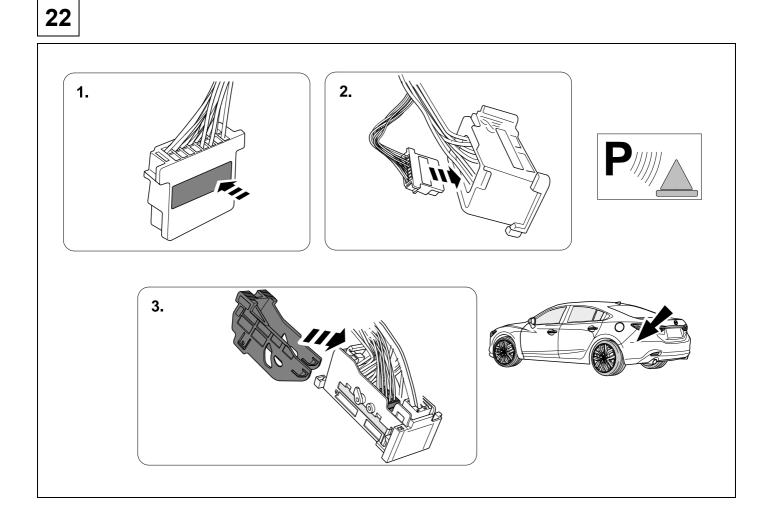

t the vehicle is technically suitable for the installation of a trailer hitch.



KIT



TOOLS



















| 8          | ● 9            |                     |
|------------|----------------|---------------------|
| 1          | уе             | $\langle \rangle$   |
| 2          | bk             | 1 *<br>2 • <b>R</b> |
| 3          | wh             | ÷                   |
| 4          | gn             | $\Box$              |
| 5          | bu             |                     |
| 6          | rd             | Stop                |
| 7          | bn             | $\equiv \bigcirc$   |
| 9 bk wh gy | gn rd bu ye br | n pu or no          |

blue

yellow

brown

purple

orange

green

red

grey

10

GB

black

white



not

occupied







16





#### 18





## 20 PDC / SCBS-R

















The PDC or SCBS-R system is not active while the parking brake is engaged.

In order to test automatic PDC and SCBS-R deactivation while stationary, plug in a trailer light tester or trailer an ensure the parking brake is disengaged. A deactivation message will be displayed as shown.









# 26 CHECK ALL LIGHTING FUNCTIONS



### 27 CHECK BULB OUT DETECTION



750095-300718B8





Subject to change in terms of construction, equipment and colour, and may contain errors. The information and illustrations are non-binding.