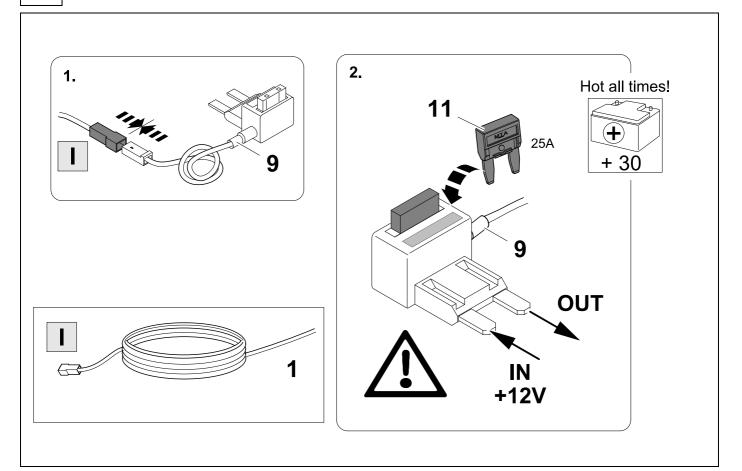

KIT

TOOLS

| 8          | ● 9            |                     |
|------------|----------------|---------------------|
| 1          | уе             | $\langle \rangle$   |
| 2          | bk             | 1 *<br>2 • <b>R</b> |
| 3          | wh             | ÷                   |
| 4          | gn             | $\Box$              |
| 5          | bu             |                     |
| 6          | rd             | Stop                |
| 7          | bn             | $\equiv \bigcirc$   |
| 9 bk wh gy | gn rd bu ye br | n pu or no          |