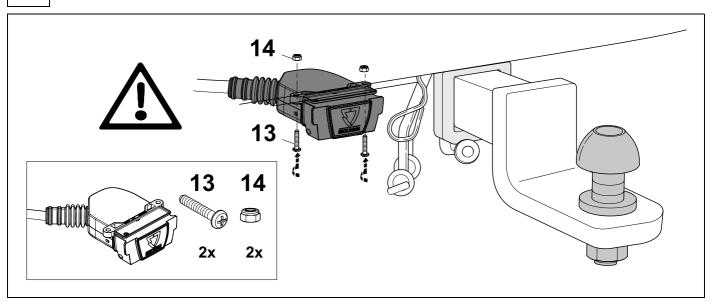

### MAZDA6 GL Sedan

04/18 >>

#### Part No. 750095EJ





The following information must be reviewed before beginning the assembly:

The installation instructions are to be thoroughly read.

The installation should be carried out by qualified personnel with the relevant technical knowledge. The vehicle manufacturers' current technical notices and information on retrofitting must be followed. The removal and replacement instructions found in the current repair manuals must be followed. It must be ensured that the vehicle is technically suitable for the installation of a trailer hitch.



KIT



TOOLS



















| 8          | ● 9            |                     |
|------------|----------------|---------------------|
| 1          | уе             | $\langle \rangle$   |
| 2          | bk             | 1 *<br>2 • <b>R</b> |
| 3          | wh             | ÷                   |
| 4          | gn             | $\Box$              |
| 5          | bu             |                     |
| 6          | rd             | Stop                |
| 7          | bn             | $\equiv \bigcirc$   |
| 9 bk wh gy | gn rd bu ye br | n pu or no          |

blue

yellow

brown

purple

orange

green

red

grey

10

GB

black

white



not

occupied







16





#### 18





## 20 PDC / SCBS-R

















The PDC or SCBS-R system is not active while the parking brake is engaged.

In order to test automat