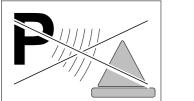

## 20 PDC / SCBS-R

The PDC or SCBS-R system is not active while the parking brake is engaged.

In order to test automatic PDC and SCBS-R deactivation while stationary, plug in a trailer light tester or trailer an ensure the parking brake is disengaged. A deactivation message will be displayed as shown.