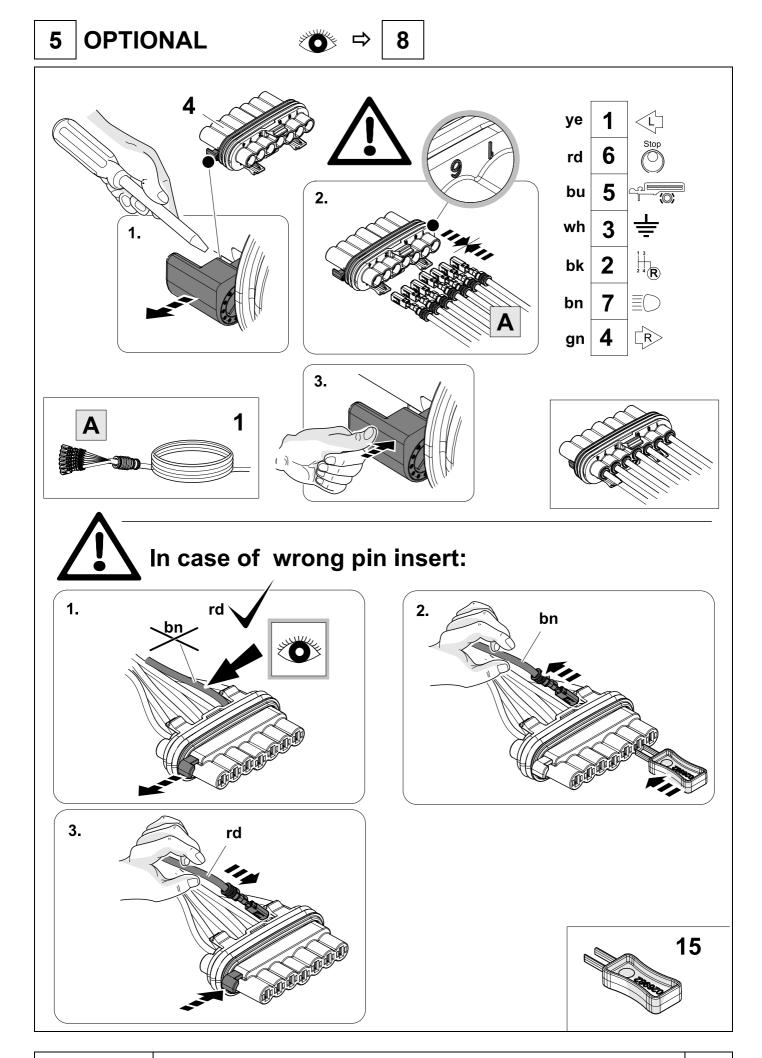

KIT

TOOLS

| 8          | ● 9            |                     |
|------------|----------------|---------------------|
| 1          | уе             | $\langle \rangle$   |
| 2          | bk             | 1 *<br>2 • <b>R</b> |
| 3          | wh             | ÷                   |
| 4          | gn             | $\Box$              |
| 5          | bu             |                     |
| 6          | rd             | Stop                |
| 7          | bn             | $\equiv \bigcirc$   |
| 9 bk wh gy | gn rd bu ye br | n pu or no          |

blue

yellow

brown

purple

orange

green

red

grey

10

GB

black

white

not

occupied

16