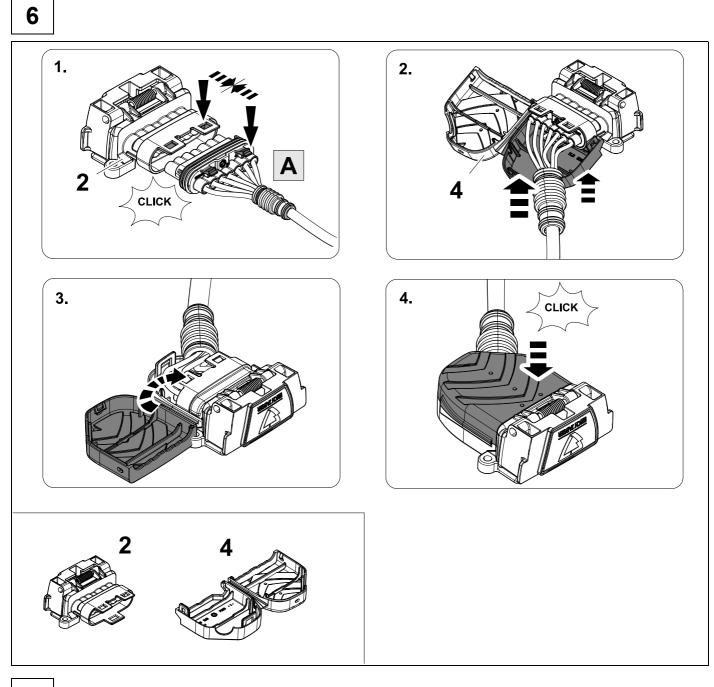

#### Part No. 750095EJ

The following information must be reviewed before beginning the assembly:

The installation instructions are to be thoroughly read.

The installation should be carried out by qualified personnel with the relevant technical knowledge. The vehicle manufacturers' current technical notices and information on retrofitting must be followed. The removal and replacement instructions found in the current repair manuals must be followed. It must be ensured that the vehicle is technically suitable for the installation of a trailer hitch.