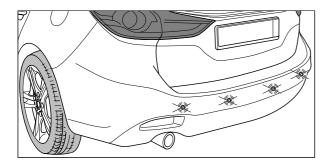

## 20 PDC / SCBS-R

The PDC or SCBS-R system is not active while the parking brake is engaged.

In order to test automatic PDC and SCBS-R deactivation while stationary, plug in a trailer light tester or trailer an ensure the parking brake is disengaged. A deactivation message will be displayed as shown.