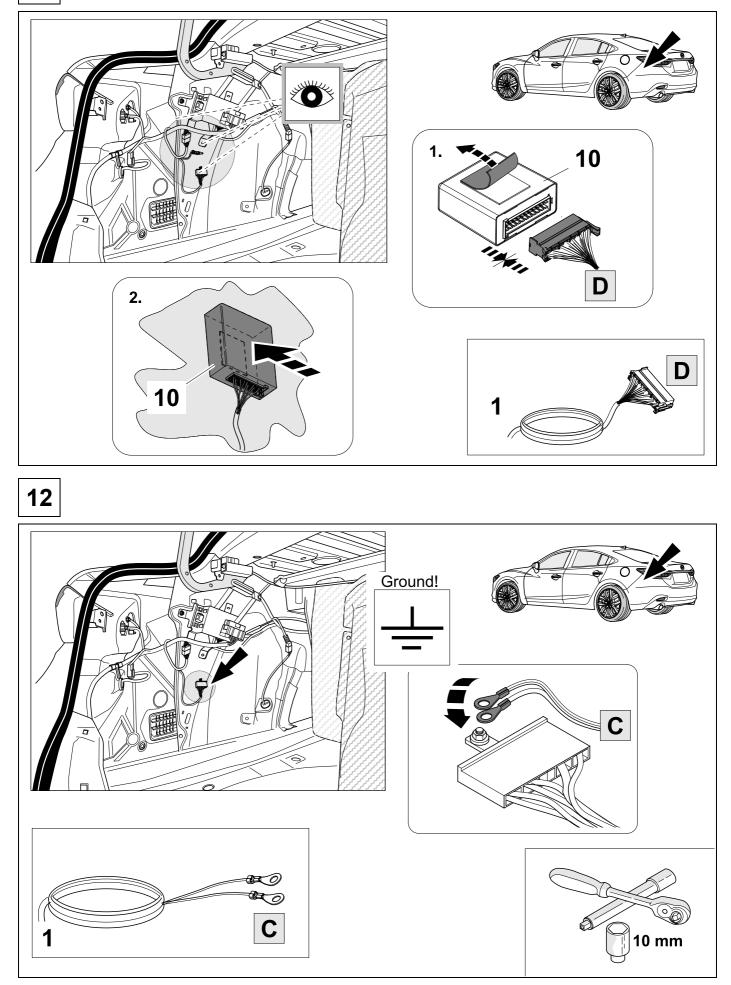

ir manuals must be followed. It must be ensured that the vehicle is technically suitable for the installation of a trailer hitch.



KIT



TOOLS



















| 8          | ● 9            |                     |
|------------|----------------|---------------------|
| 1          | уе             | $\langle \rangle$   |
| 2          | bk             | 1 *<br>2 • <b>R</b> |
| 3          | wh             | ÷                   |
| 4          | gn             | $\Box$              |
| 5          | bu             |                     |
| 6          | rd             | Stop                |
| 7          | bn             | $\equiv \bigcirc$   |
| 9 bk wh gy | gn rd bu ye br | n pu or no          |

blue

yellow

brown

purple

orange

green

red

grey

10

GB

black

white



not

occupied







16





#### 18





## 20 PDC / SCBS-R

















The PDC or SCBS-R system is not active while the parking brake is engaged.

In order to test automatic PDC and SCBS-R deactivation while stationary, plug in a trailer light tester or trailer an ensure the parking brake is disengaged. A deactivation message will be displayed as shown.









# 26 CHECK ALL LIGHTING FUNCTIONS



### 27 CHECK BULB OUT DETECTION



750095-300718B8





Subject to change in terms of construction, equipment and colour, and may contain errors. The information and illustrations are non-binding.