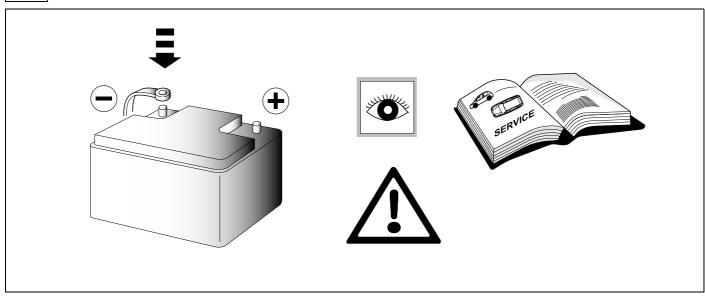

#### Part No. 750095EJ

The following information must be reviewed before beginning the assembly:

The installation instructions are to be thoroughly read.

The installation should be carried out by qualified personnel with the relevant technical knowledge. The vehicle manufacturers' current technical notices and information on retrofitting must be followed. The removal and replacement instructions found in the current repair manuals must be followed. It must be ensured that the vehicle is technically suitable for the installation of a trailer hitch.