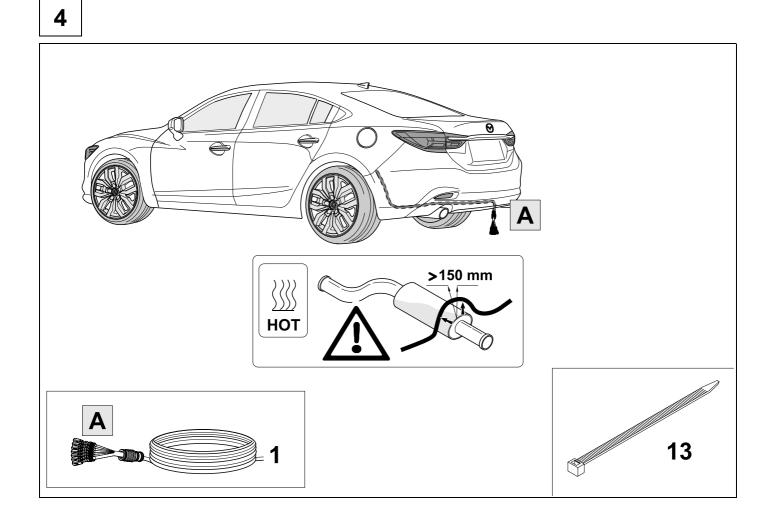

#### Part No. 750095EJ

The following information must be reviewed before beginning the assembly:

The installation instructions are to be thoroughly read.

The installation should be carried out by qualified personnel with the relevant technical knowledge. The vehicle manufacturers' current technical notices and information on retrofitting must be followed. The removal and replacement instructions found in the current repair manuals must be followed. It must be ensured that the vehicle is technically suitable for the installation of a trailer hitch.