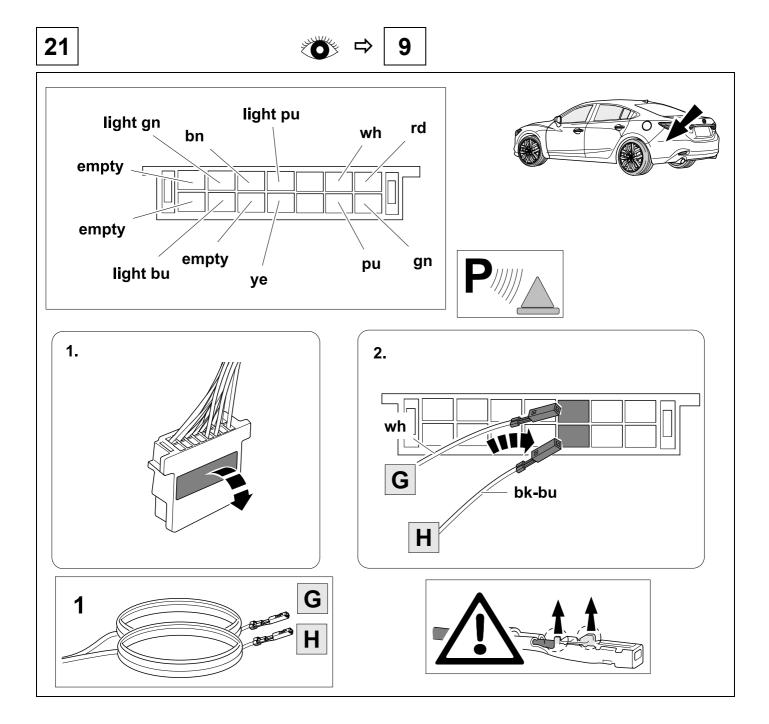

KIT

TOOLS

| 8          | ● 9            |                     |
|------------|----------------|---------------------|
| 1          | уе             | $\langle \rangle$   |
| 2          | bk             | 1 *<br>2 • <b>R</b> |
| 3          | wh             | ÷                   |
| 4          | gn             | $\Box$              |
| 5          | bu             |                     |
| 6          | rd             | Stop                |
| 7          | bn             | $\equiv \bigcirc$   |
| 9 bk wh gy | gn rd bu ye br | n pu or no          |

blue

yellow

brown

purple

orange

green

red

grey

10

GB

black

white

not

occupied

16