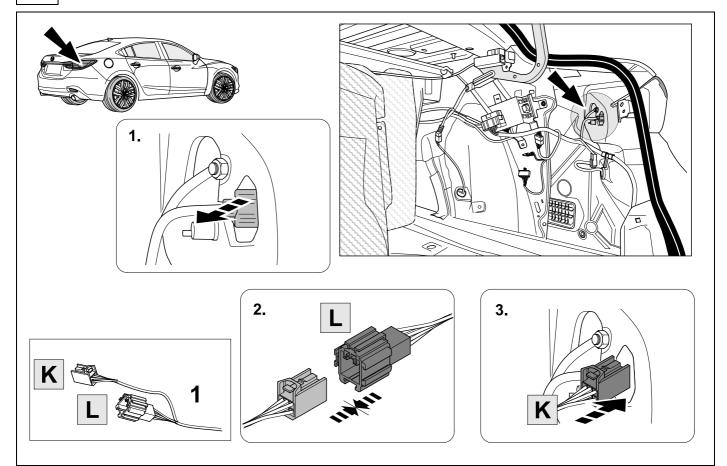

must be followed. It must be ensured that the vehicle is technically suitable for the installation of a trailer hitch.



KIT



TOOLS



















| 8          | ● 9            |                     |
|------------|----------------|---------------------|
| 1          | уе             | $\langle \rangle$   |
| 2          | bk             | 1 *<br>2 • <b>R</b> |
| 3          | wh             | ÷                   |
| 4          | gn             | $\Box$              |
| 5          | bu             |                     |
| 6          | rd             | Stop                |
| 7          | bn             | $\equiv \bigcirc$   |
| 9 bk wh gy | gn rd bu ye br | n pu or no          |

blue

yellow

brown

purple

orange

green

red

grey

10

GB

black

white



not

occupied







16





#### 18





## 20 PDC / SCBS-R

















The PDC or SCBS-R system is not active while the parking brake is engaged.

In order to test automatic PDC and SCBS-R deactivation while stationary, plug in a trailer light tester or trailer an ensure the parking brake is disengaged. A deactivation message will be displayed as shown.









# 26 CHECK ALL LIGHTING FUNCTIONS



### 27 CHECK BULB OUT DETECTION



750095-300718B8





Subject to change in terms of construction, equipment and colour, and may contain errors. The information and illustrations are non-binding.