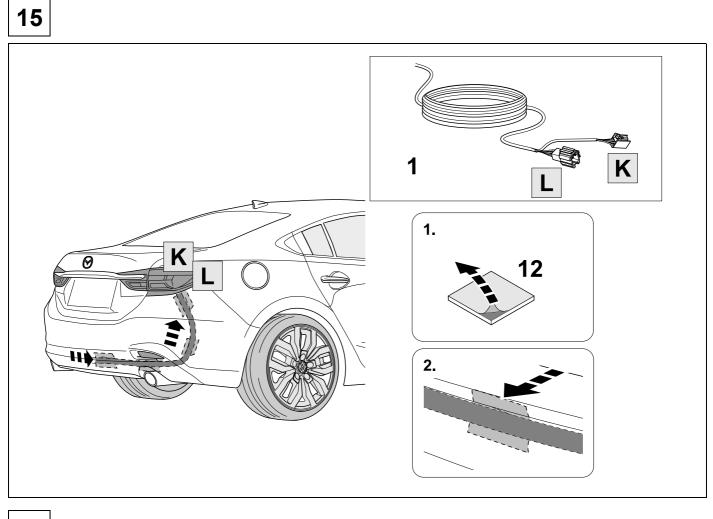

anuals must be followed. It must be ensured that the vehicle is technically suitable for the installation of a trailer hitch.



KIT



TOOLS



















| 8          | ● 9            |                     |
|------------|----------------|---------------------|
| 1          | уе             | $\langle \rangle$   |
| 2          | bk             | 1 *<br>2 • <b>R</b> |
| 3          | wh             | ÷                   |
| 4          | gn             | $\Box$              |
| 5          | bu             |                     |
| 6          | rd             | Stop                |
| 7          | bn             | $\equiv \bigcirc$   |
| 9 bk wh gy | gn rd bu ye br | n pu or no          |

blue

yellow

brown

purple

orange

green

red

grey

10

GB

black

white



not

occupied







16





#### 18





## 20 PDC / SCBS-R

















The PDC or SCBS-R system is not active while the parking brake is engaged.

In order to test automatic PDC and SCBS-R deactivation while stationary, plug in a trailer light tester or trailer an ensure the parking brake is disengaged. A deactivation message will be displayed as shown.









# 26 CHECK ALL LIGHTING FUNCTIONS



### 27 CHECK BULB OUT DETECTION



750095-300718B8





Subject to change in terms of construction, equipment and colour, and may contain errors. The information and illustrations are non-binding.