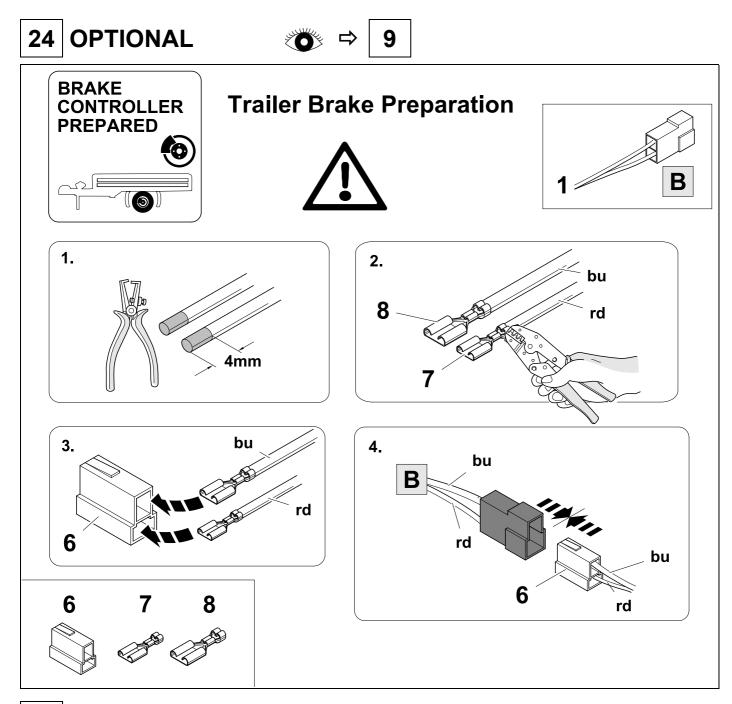

#### Part No. 750095EJ

The following information must be reviewed before beginning the assembly:

The installation instructions are to be thoroughly read.

The installation should be carried out by qualified personnel with the relevant technical knowledge. The vehicle manufacturers' current technical notices and information on retrofitting must be followed. The removal and replacement instructions found in the current repair manuals must be followed. It must be ensured that the vehicle is technically suitable for the installation of a trailer hitch.