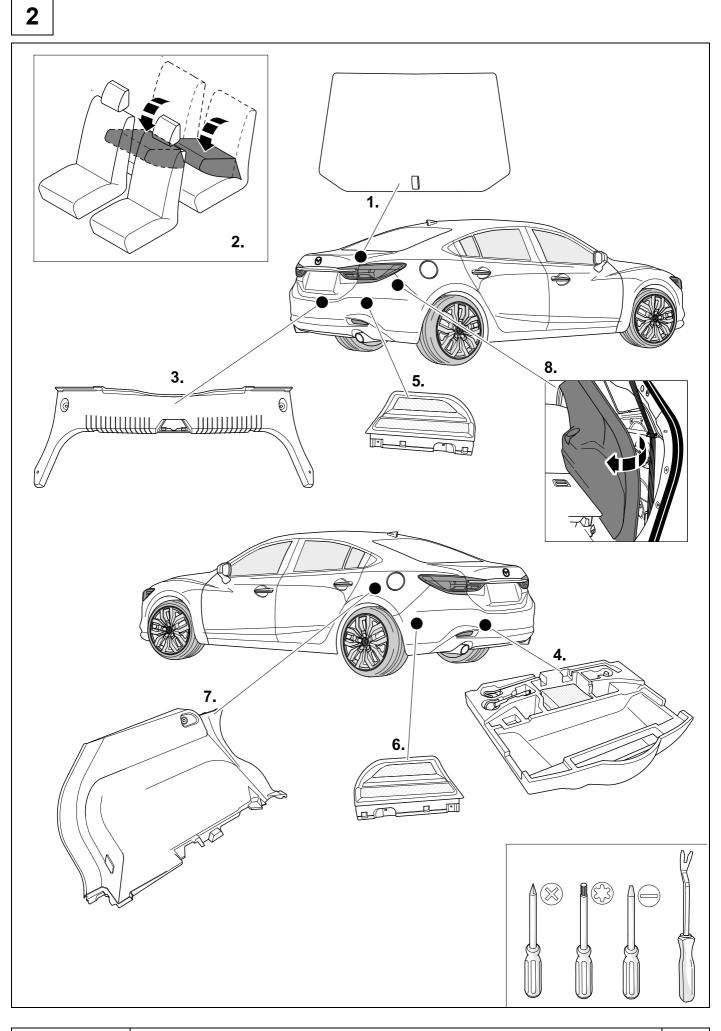

#### Part No. 750095EJ

The following information must be reviewed before beginning the assembly:

The installation instructions are to be thoroughly read.

The installation should be carried out by qualified personnel with the relevant technical knowledge. The vehicle manufacturers' current technical notices and information on retrofitting must be followed. The removal and replacement instructions found in the current repair manuals must be followed. It must be ensured that the vehicle is technically suitable for the installation of a trailer hitch.