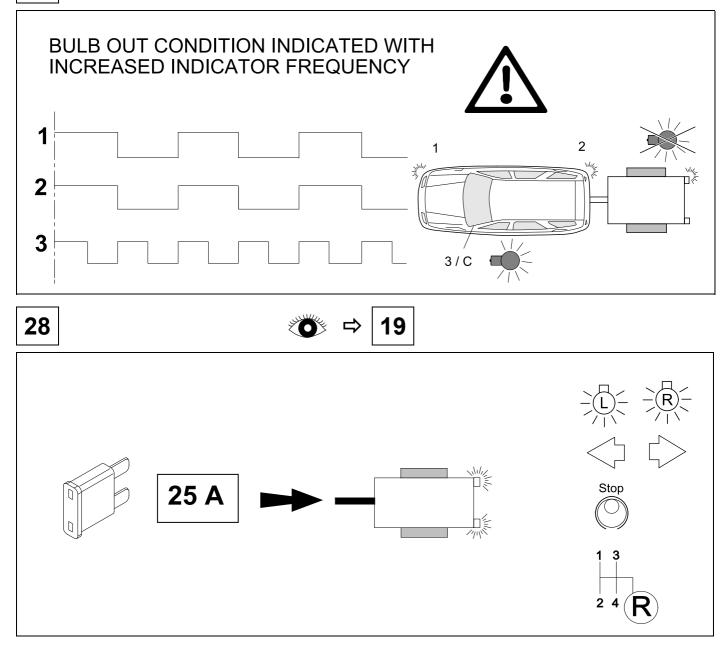

### 27 CHECK BULB OUT DETECTION

750095-300718B8

Subject to change in terms of construction, equipment and colour, and may contain errors. The information and illustrations are non-binding.