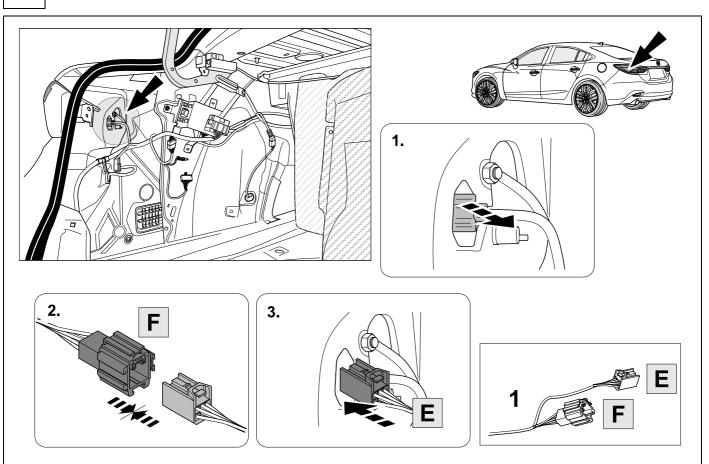

the current repair manuals must be followed. It must be ensured that the vehicle is technically suitable for the installation of a trailer hitch.



KIT



TOOLS



















| 8          | ● 9            |                     |
|------------|----------------|---------------------|
| 1          | уе             | $\langle \rangle$   |
| 2          | bk             | 1 *<br>2 • <b>R</b> |
| 3          | wh             | ÷                   |
| 4          | gn             | $\Box$              |
| 5          | bu             |                     |
| 6          | rd             | Stop                |
| 7          | bn             | $\equiv \bigcirc$   |
| 9 bk wh gy | gn rd bu ye br | n pu or no          |

blue

yellow

brown

purple

orange

green

red

grey

10

GB

black

white



not

occupied







16





#### 18





## 20 PDC / SCBS-R

















The PDC or SCBS-R system is not active while the parking brake is engaged.

In order to test automatic PDC and SCBS-R deactivation while stationary, plug in a trailer light tester or trailer an ensure the parking brake is disengaged. A deactivation message will be displayed as shown.









# 26 CHECK ALL LIGHTING FUNCTIONS



### 27 CHECK BULB OUT DETECTION



750095-300718B8





Subject to change in terms of construction, equipment and colour, and may contain errors. The information and illustrations are non-binding.