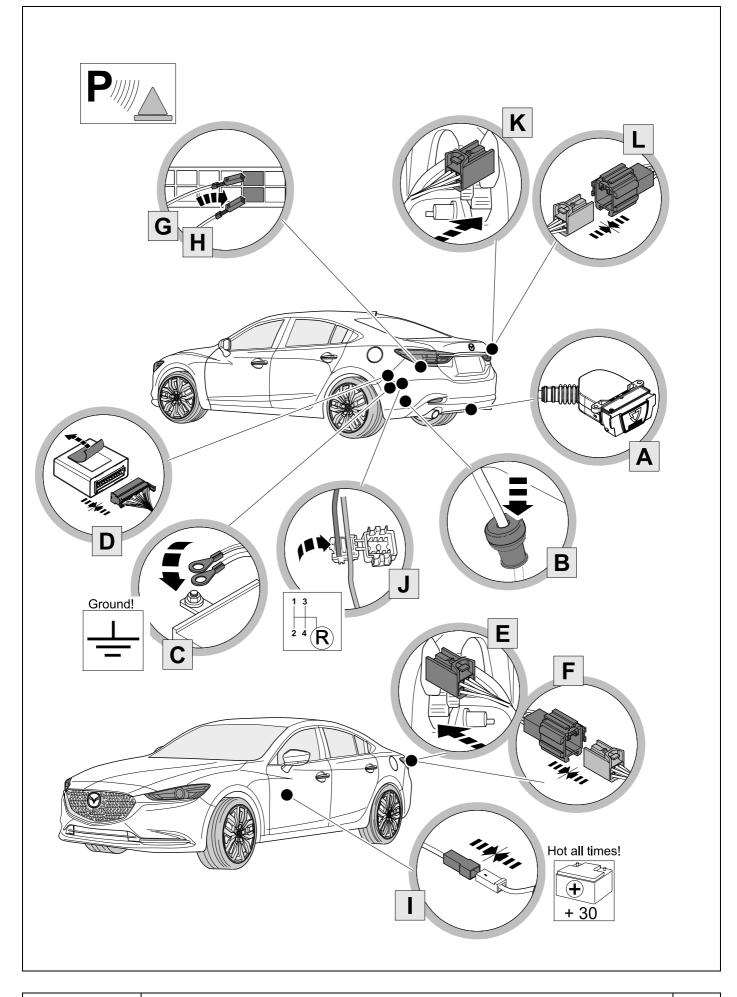

KIT

TOOLS

| 8          | ● 9            |                     |
|------------|----------------|---------------------|
| 1          | уе             | $\langle \rangle$   |
| 2          | bk             | 1 *<br>2 • <b>R</b> |
| 3          | wh             | ÷                   |
| 4          | gn             | $\Box$              |
| 5          | bu             |                     |
| 6          | rd             | Stop                |
| 7          | bn             | $\equiv \bigcirc$   |
| 9 bk wh gy | gn rd bu ye br | n pu or no          |

blue

yellow

brown

purple

orange

green

red

grey

10

GB

black

white

not

occupied

16