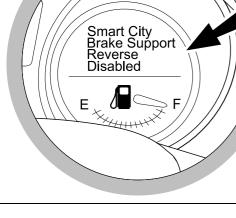

## 20 PDC / SCBS-R

The PDC or SCBS-R system is not active while the parking brake is engaged.

In order to test automatic PDC and SCBS-R deactivation while stationary, plug in a trailer light tester or trailer an ensure the parking brake is disengaged. A deactivation message will be displayed as shown.