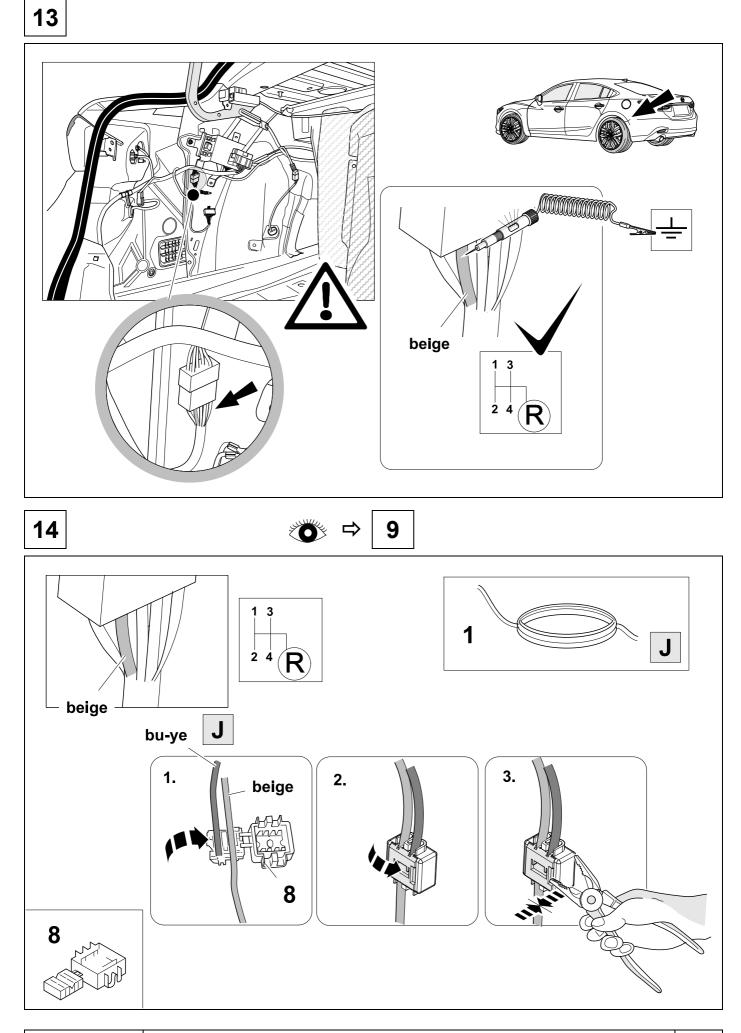

manuals must be followed. It must be ensured that the vehicle is technically suitable for the installation of a trailer hitch.



KIT



TOOLS



















| 8          | ● 9            |                     |
|------------|----------------|---------------------|
| 1          | уе             | $\langle \rangle$   |
| 2          | bk             | 1 *<br>2 • <b>R</b> |
| 3          | wh             | ÷                   |
| 4          | gn             | $\Box$              |
| 5          | bu             |                     |
| 6          | rd             | Stop                |
| 7          | bn             | $\equiv \bigcirc$   |
| 9 bk wh gy | gn rd bu ye br | n pu or no          |

blue

yellow

brown

purple

orange

green

red

grey

10

GB

black

white



not

occupied







16





#### 18





## 20 PDC / SCBS-R

















The PDC or SCBS-R system is not active while the parking brake is engaged.

In order to test automatic PDC and SCBS-R deactivation while stationary, plug in a trailer light tester or trailer an ensure the parking brake is disengaged. A deactivation message will be displayed as shown.









# 26 CHECK ALL LIGHTING FUNCTIONS



### 27 CHECK BULB OUT DETECTION



750095-300718B8





Subject to change in terms of construction, equipment and colour, and may contain errors. The information and illustrations are non-binding.