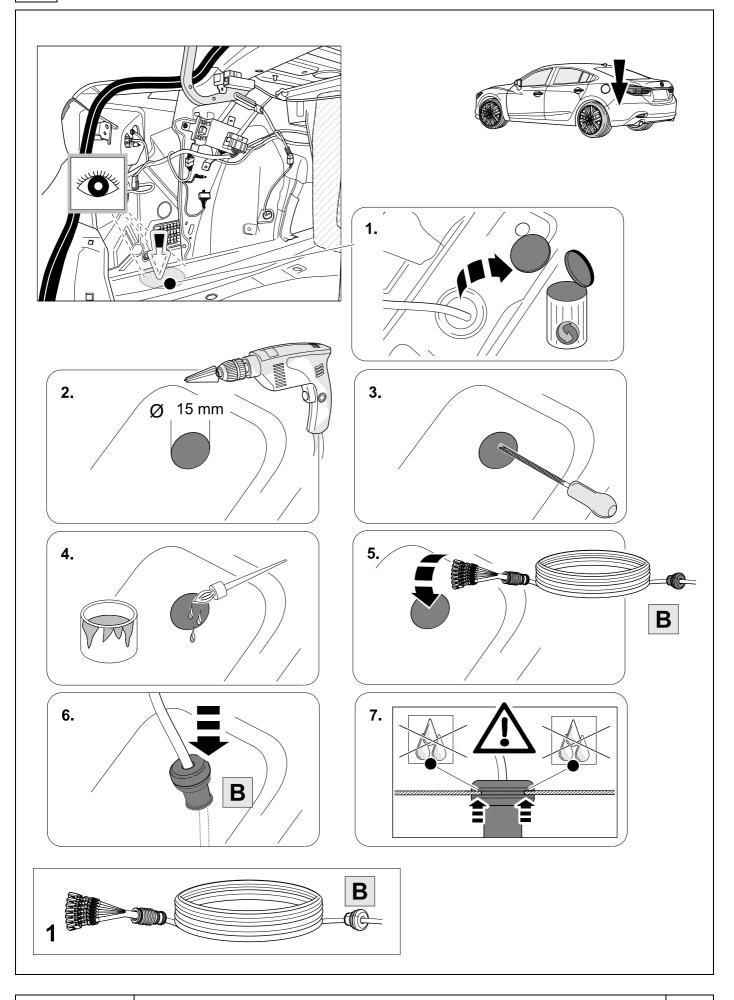

#### Part No. 750095EJ

The following information must be reviewed before beginning the assembly:

The installation instructions are to be thoroughly read.

The installation should be carried out by qualified personnel with the relevant technical knowledge. The vehicle manufacturers' current technical notices and information on retrofitting must be followed. The removal and replacement instructions found in the current repair manuals must be followed. It must be ensured that the vehicle is technically suitable for the installation of a trailer hitch.