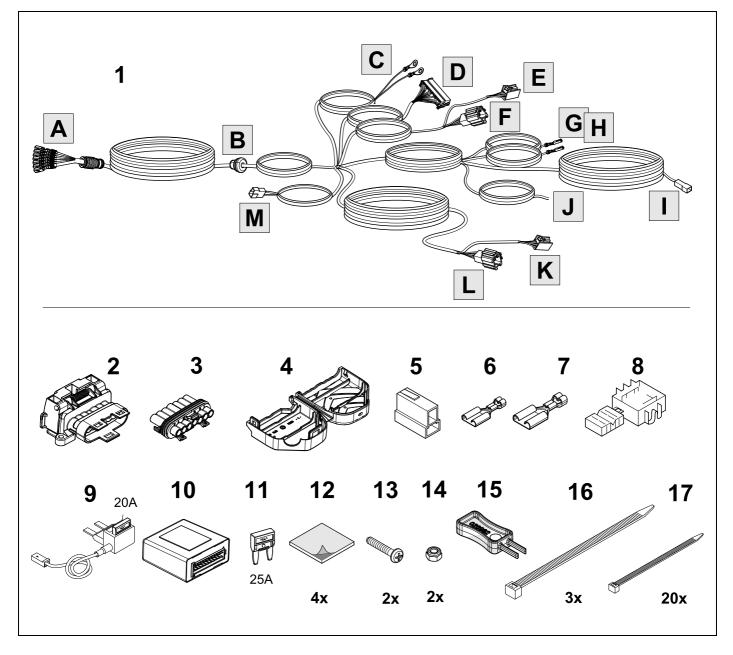

KIT

TOOLS

| 8          | ● 9            |                     |
|------------|----------------|---------------------|
| 1          | уе             | $\langle \rangle$   |
| 2          | bk             | 1 *<br>2 • <b>R</b> |
| 3          | wh             | ÷                   |
| 4          | gn             | $\Box$              |
| 5          | bu             |                     |
| 6          | rd             | Stop                |
| 7          | bn             | $\equiv \bigcirc$   |
| 9 bk wh gy | gn rd bu ye br | n pu or no          |

blue

yellow

brown

purple

orange

green

red

grey

10

GB

black

white

not

occupied

16