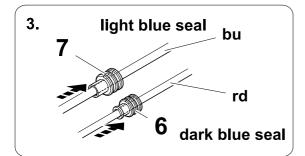

## **TOOLS**

2

5

| 1 | ye | $\Diamond$     |
|---|----|----------------|
| 2 | bk | 1 3<br>2 4 R   |
| 3 | wh | - <del> </del> |
| 4 | gn | $\Box$         |
| 5 | bu |                |
| 6 | rd | Stop           |
| 7 | bn |                |

| 7  | bk    | wh    | gy   | gn    | rd  | bu   | ye     | bn    | pu     | or     | no              |
|----|-------|-------|------|-------|-----|------|--------|-------|--------|--------|-----------------|
| GB | black | white | grey | green | red | blue | yellow | brown | purple | orange | not<br>occupied |