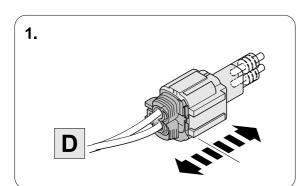

## **TOOLS**

2

5

| 1 | ye | $\Diamond$     |
|---|----|----------------|
| 2 | bk | 1 3<br>2 4 R   |
| 3 | wh | - <del> </del> |
| 4 | gn | $\Box$         |
| 5 | bu |                |
| 6 | rd | Stop           |
| 7 | bn |                |

| 7  | bk    | wh    | gy   | gn    | rd  | bu   | ye     | bn    | pu     | or     | no              |
|----|-------|-------|------|-------|-----|------|--------|-------|--------|--------|-----------------|
| GB | black | white | grey | green | red | blue | yellow | brown | purple | orange | not<br>occupied |