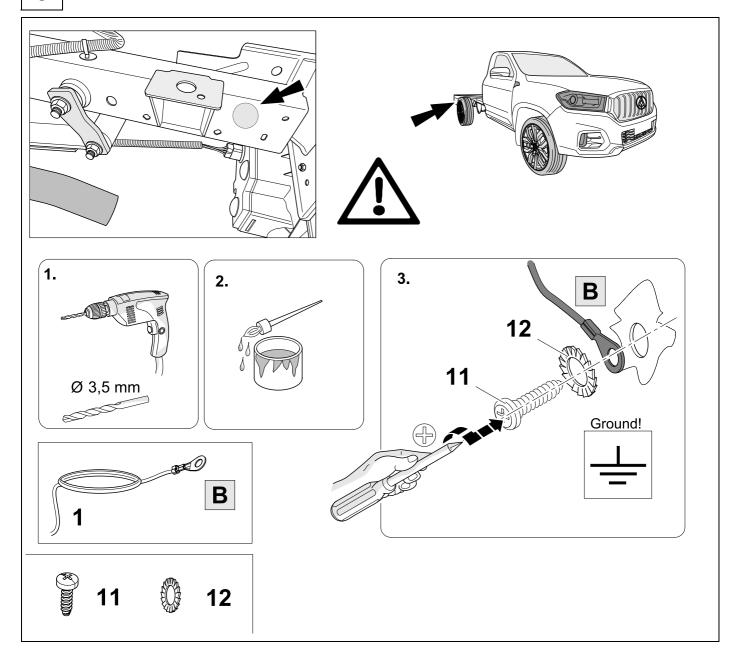

## **OVERVIEW**

# **KIT**

## **TOOLS**

2

5

| 1 | ye | $\Diamond$     |
|---|----|----------------|
| 2 | bk | 1 3<br>2 4 R   |
| 3 | wh | - <del> </del> |
| 4 | gn | $\Box$         |
| 5 | bu |                |
| 6 | rd | Stop           |
| 7 | bn |                |