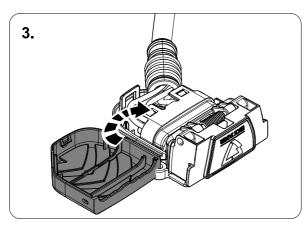

#### Installation instructions



**LDV T60 UTE** 

750098EJ

09/17 >>







### Installation instructions

#### Reference:

The following information must be reviewed before beginning the assembly:

The installation instructions are to be thoroughly read.

The installation should be carried out by qualified personnel with the relevant technical knowledge. The vehicle manufacturers' current technical notices and information on retrofitting must be followed. The removal and replacement instructions found in the current repair manuals must be followed.

It must be ensured that the vehicle is technically suitable for the installation of a trailer hitch.

## **OVERVIEW**



# **KIT**



## **TOOLS**







2



















5







| 1 | ye | $\Diamond$     |
|---|----|----------------|
| 2 | bk | 1 3<br>2 4 R   |
| 3 | wh | - <del> </del> |
| 4 | gn | $\Box$         |
| 5 | bu |                |
| 6 | rd | Stop           |
| 7 | bn |                |

| 7  | bk    | wh    | gy   | gn    | rd  | bu   | ye     | bn    | pu     | or     | no              |
|----|-------|-------|------|-------|-----|------|--------|-------|--------|--------|-----------------|
| GB | black | white | grey | green | red | blue | yellow | brown | purple | orange | not<br>occupied |





# **Trailer Brake Preparation**







4 5 6 7 8













750098-130818B8 9 / 12



# 11 CHECK ALL LIGHTING FUNCTIONS









Subject to change in terms of construction, equipment and colour, and may contain errors.

The information and i