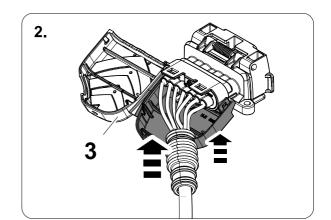

#### Installation instructions



**LDV T60 UTE** 

750098EJ

09/17 >>







### Installation instructions

#### Reference:

The following information must be reviewed before beginning the assembly:

The installation instructions are to be thoroughly read.

The installation should be carried out by qualified personnel with the relevant technical knowledge. The vehicle manufacturers' current technical notices and information on retrofitting must be followed. The removal and replacement instructions found in the current repair manuals must be followed.

It must be ensured that the vehicle is technically suitable for the installation of a trailer hitch.

## **OVERVIEW**



# **KIT**



## **TOOLS**







2



















5







| 1 | ye | $\Diamond$     |
|---|----|----------------|
| 2 | bk | 1 3<br>2 4 R   |
| 3 | wh | - <del> </del> |
| 4 | gn | $\Box$         |
| 5 | bu |                |
| 6 | rd | Stop           |
| 7 | bn |                |

| 7  | bk    | wh    | gy   | gn    | rd  | bu   | ye     | bn    | pu     | or     | no              |
|----|-------|-------|------|-------|-----|------|--------|-------|--------|--------|-----------------|
| GB | black | white | grey | green | red | blue | yellow | brown | purple | orange | not<br>occupied |





# **Trailer Brake Preparation**







4 5 6 7 8













750098-130818B8 9 / 12



# 11 CHECK ALL LIGHTING FUNCTIONS









Subject to change in terms of construction, equipment and colour, and may contain errors.

The information and