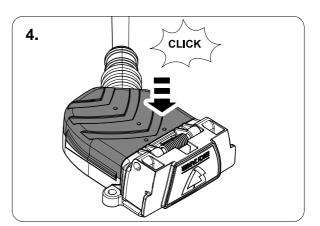

#### Installation instructions



**LDV T60 UTE** 

750098EJ

09/17 >>







### Installation instructions

#### Reference:

The following information must be reviewed before beginning the assembly:

The installation instructions are to be thoroughly read.

The installation should be carried out by qualified personnel with the relevant technical knowledge. The vehicle manufacturers' current technical notices and information on retrofitting must be followed. The removal and replacement instructions found in the current repair manuals must be followed.

It must be ensured that the vehicle is technically suitable for the installation of a trailer hitch.

## **OVERVIEW**



# **KIT**



## **TOOLS**







2



















5







| 1 | ye | $\Diamond$     |
|---|----|----------------|
| 2 | bk | 1 3<br>2 4 R   |
| 3 | wh | - <del> </del> |
| 4 | gn | $\Box$         |
| 5 | bu |                |
| 6 | rd | Stop           |
| 7 | bn |                |

| 7  | bk    | wh    | gy   | gn    | rd  | bu   | ye     | bn    | pu     | or     | no              |
|----|-------|-------|------|-------|-----|------|--------|-------|--------|--------|-----------------|
| GB | black | white | grey | green | red | blue | yellow | brown | purple | orange | not<br>occupied |





# **Trailer Brake Preparation**







4 5 6 7 8













750098-130818B8 9 / 12



# 11 CHECK ALL LIGHTING FUNCTIONS









Subject to change in terms of construction, equipment and colour, and may contain errors.

The information and ill