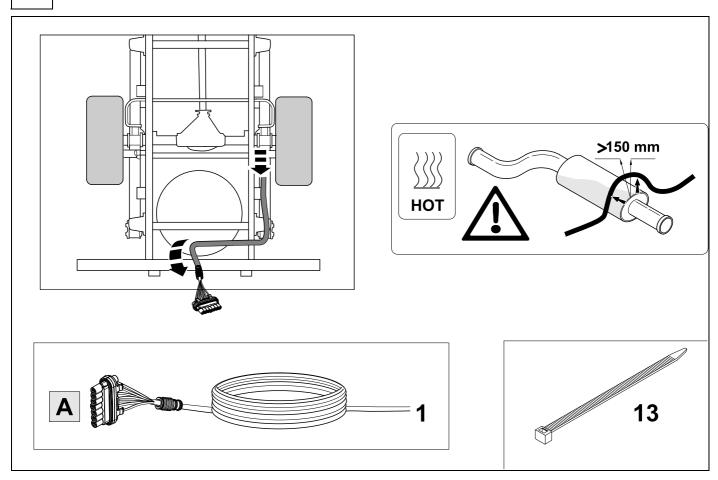

## **OVERVIEW**

# **KIT**

## **TOOLS**

2

5

| 1 | ye | $\Diamond$     |
|---|----|----------------|
| 2 | bk | 1 3<br>2 4 R   |
| 3 | wh | - <del> </del> |
| 4 | gn | $\Box$         |
| 5 | bu |                |
| 6 | rd | Stop           |
| 7 | bn |                |