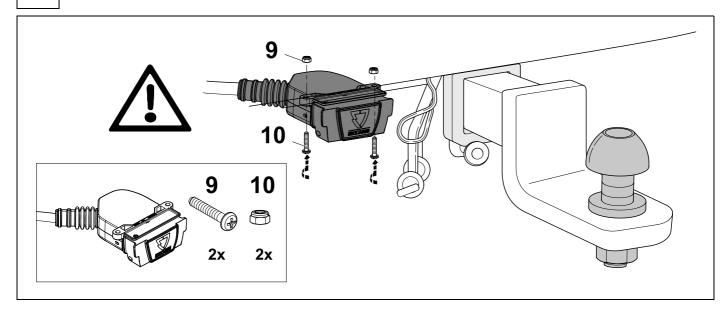

It must be ensured that the vehicle is technically suitable for the installation of a trailer hitch.