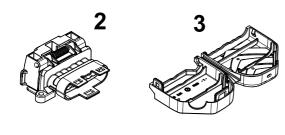

#### Installation instructions



**LDV T60 UTE** 

750098EJ

09/17 >>







### Installation instructions

#### Reference:

The following information must be reviewed before beginning the assembly:

The installation instructions are to be thoroughly read.

The installation should be carried out by qualified personnel with the relevant technical knowledge. The vehicle manufacturers' current technical notices and information on retrofitting must be followed. The removal and replacement instructions found in the current repair manuals must be followed.

It must be ensured that the vehicle is technically suitable for the installation of a trailer hitch.

## **OVERVIEW**



# **KIT**



## **TOOLS**







2



















5







| 1 | ye | $\Diamond$     |
|---|----|----------------|
| 2 | bk | 1 3<br>2 4 R   |
| 3 | wh | - <del> </del> |
| 4 | gn | $\Box$         |
| 5 | bu |                |
| 6 | rd | Stop           |
| 7 | bn |                |

| 7  | bk    | wh    | gy   | gn    | rd  | bu   | ye     | bn    | pu     | or     | no              |
|----|-------|-------|------|-------|-----|------|--------|-------|--------|--------|-----------------|
| GB | black | white | grey | green | red | blue | yellow | brown | purple | orange | not<br>occupied |





# **Trailer Brake Preparation**







4 5 6 7 8













750098-130818B8 9 / 12



# 11 CHECK ALL LIGHTING FUNCTIONS









Subject to change in terms of construction, equipment and colour, and may contain errors.

The information and illus