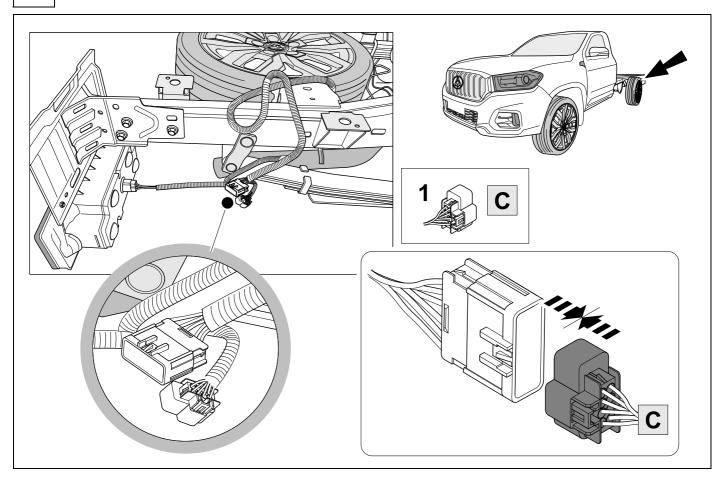

#### Installation instructions



**LDV T60 UTE** 

750098EJ

09/17 >>







### Installation instructions

#### Reference:

The following information must be reviewed before beginning the assembly:

The installation instructions are to be thoroughly read.

The installation should be carried out by qualified personnel with the relevant technical knowledge. The vehicle manufacturers' current technical notices and information on retrofitting must be followed. The removal and replacement instructions found in the current repair manuals must be followed.

It must be ensured that the vehicle is technically suitable for the installation of a trailer hitch.

## **OVERVIEW**



# **KIT**



## **TOOLS**







2



















5







| 1 | ye | $\Diamond$     |
|---|----|----------------|
| 2 | bk | 1 3<br>2 4 R   |
| 3 | wh | - <del> </del> |
| 4 | gn | $\Box$         |
| 5 | bu |                |
| 6 | rd | Stop           |
| 7 | bn |                |

| 7  | bk    | wh    | gy   | gn    | rd  | bu   | ye     | bn    | pu     | or     | no              |
|----|-------|-------|------|-------|-----|------|--------|-------|--------|--------|-----------------|
| GB | black | white | grey | green | red | blue | yellow | brown | purple | orange | not<br>occupied |





# **Trailer Brake Preparation**







4 5 6 7 8













750098-130818B8 9 / 12



# 11 CHECK ALL LIGHTING FUNCTIONS









Subject to change in terms of construction, equipment and colour, and may contain errors.

The infor