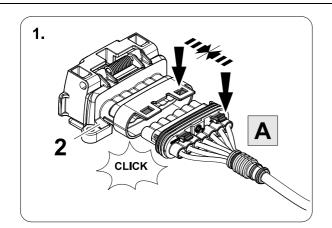

#### Installation instructions



**LDV T60 UTE** 

750098EJ

09/17 >>







### Installation instructions

#### Reference:

The following information must be reviewed before beginning the assembly:

The installation instructions are to be thoroughly read.

The installation should be carried out by qualified personnel with the relevant technical knowledge. The vehicle manufacturers' current technical notices and information on retrofitting must be followed. The removal and replacement instructions found in the current repair manuals must be followed.

It must be ensured that the vehicle is technically suitable for the installation of a trailer hitch.

## **OVERVIEW**



# **KIT**



## **TOOLS**







2



















5







| 1 | ye | $\Diamond$     |
|---|----|----------------|
| 2 | bk | 1 3<br>2 4 R   |
| 3 | wh | - <del> </del> |
| 4 | gn | $\Box$         |
| 5 | bu |                |
| 6 | rd | Stop           |
| 7 | bn |                |

| 7  | bk    | wh    | gy   | gn    | rd  | bu   | ye     | bn    | pu     | or     | no              |
|----|-------|-------|------|-------|-----|------|--------|-------|--------|--------|-----------------|
| GB | black | white | grey | green | red | blue | yellow | brown | purple | orange | not<br>occupied |





# **Trailer Brake Preparation**







4 5 6 7 8













750098-130818B8 9 / 12



# 11 CHECK ALL LIGHTING FUNCTIONS









Subject to change in terms of construction, equipment and colour, and may contain errors.

The information a