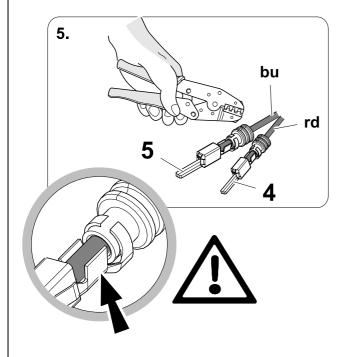

## **TOOLS**

2

5

| 1 | ye | $\Diamond$     |
|---|----|----------------|
| 2 | bk | 1 3<br>2 4 R   |
| 3 | wh | - <del> </del> |
| 4 | gn | $\Box$         |
| 5 | bu |                |
| 6 | rd | Stop           |
| 7 | bn |                |

| 7  | bk    | wh    | gy   | gn    | rd  | bu   | ye     | bn    | pu     | or     | no              |
|----|-------|-------|------|-------|-----|------|--------|-------|--------|--------|-----------------|
| GB | black | white | grey | green | red | blue | yellow | brown | purple | orange | not<br>occupied |