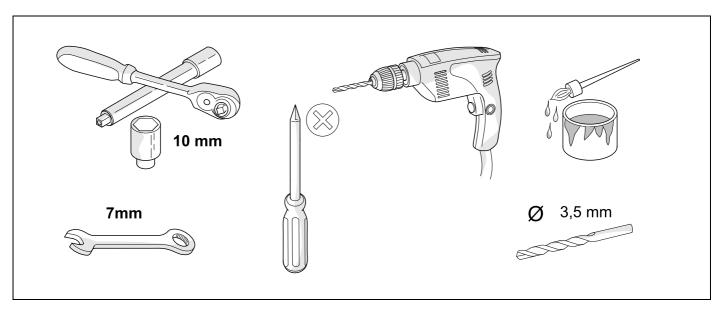

## **TOOLS**

2

5

| 1 | ye | $\Diamond$     |
|---|----|----------------|
| 2 | bk | 1 3<br>2 4 R   |
| 3 | wh | - <del> </del> |
| 4 | gn | $\Box$         |
| 5 | bu |                |
| 6 | rd | Stop           |
| 7 | bn |                |