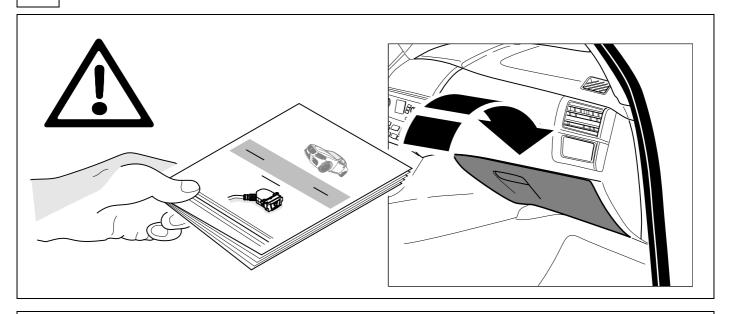

#### Reference:

The following information must be reviewed before beginning the assembly:

The installation instructions are to be thoroughly read.

The installation should be carried out by qualified personnel with the relevant technical knowledge. The vehicle manufacturers' current technical notices and information on retrofitting must be followed. The removal and replacement instructions found in the current repair manuals must be followed.

It must be ensured that the vehicle is technically suitable for the installation of a trailer hitch.