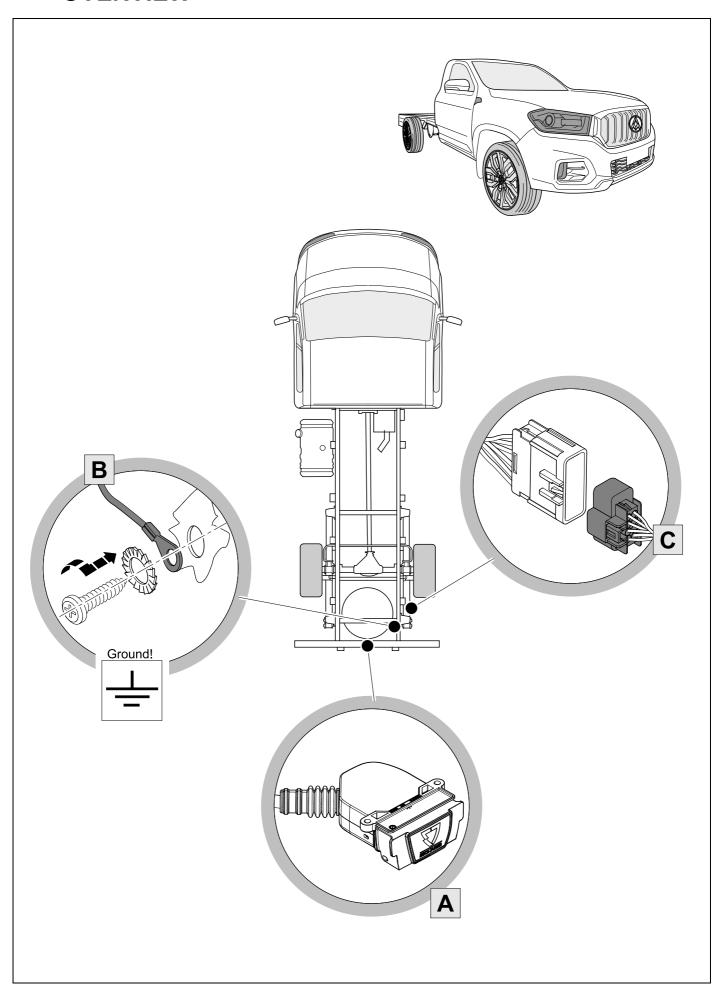

#### Installation instructions



**LDV T60 UTE** 

750098EJ

09/17 >>







### Installation instructions

#### Reference:

The following information must be reviewed before beginning the assembly:

The installation instructions are to be thoroughly read.

The installation should be carried out by qualified personnel with the relevant technical knowledge. The vehicle manufacturers' current technical notices and information on retrofitting must be followed. The removal and replacement instructions found in the current repair manuals must be followed.

It must be ensured that the vehicle is technically suitable for the installation of a trailer hitch.

## **OVERVIEW**



# **KIT**



## **TOOLS**







2



















5







| 1 | ye | $\Diamond$     |
|---|----|----------------|
| 2 | bk | 1 3<br>2 4 R   |
| 3 | wh | - <del> </del> |
| 4 | gn | $\Box$         |
| 5 | bu |                |
| 6 | rd | Stop           |
| 7 | bn |                |

| 7  | bk    | wh    | gy   | gn    | rd  | bu   | ye     | bn    | pu     | or     | no              |
|----|-------|-------|------|-------|-----|------|--------|-------|--------|--------|-----------------|
| GB | black | white | grey | green | red | blue | yellow | brown | purple | orange | not<br>occupied |





# **Trailer Brake Preparation**







4 5 6 7 8













750098-130818B8 9 / 12



# 11 CHECK ALL LIGHTING FUNCTIONS









Subject to change in terms of construction, equipment and colo