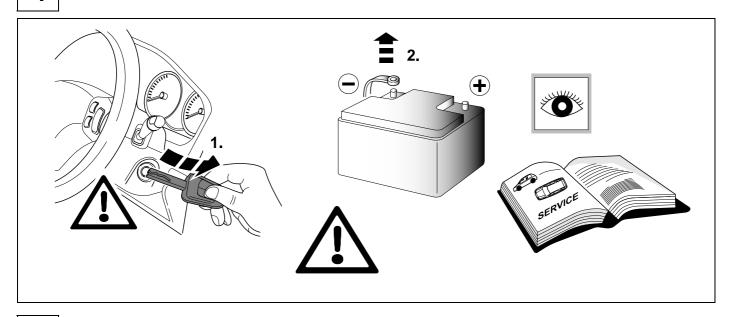

#### Reference:

The following information must be reviewed before beginning the assembly:

The installation instructions are to be thoroughly read.

The installation should be carried out by qualified personnel with the relevant technical knowledge. The vehicle manufacturers' current technical notices and information on retrofitting must be followed. The removal and replacement instructions found in the current repair manuals must be followed.

It must be ensured that the vehicle is technically suitable for the installation of a trailer hitch.