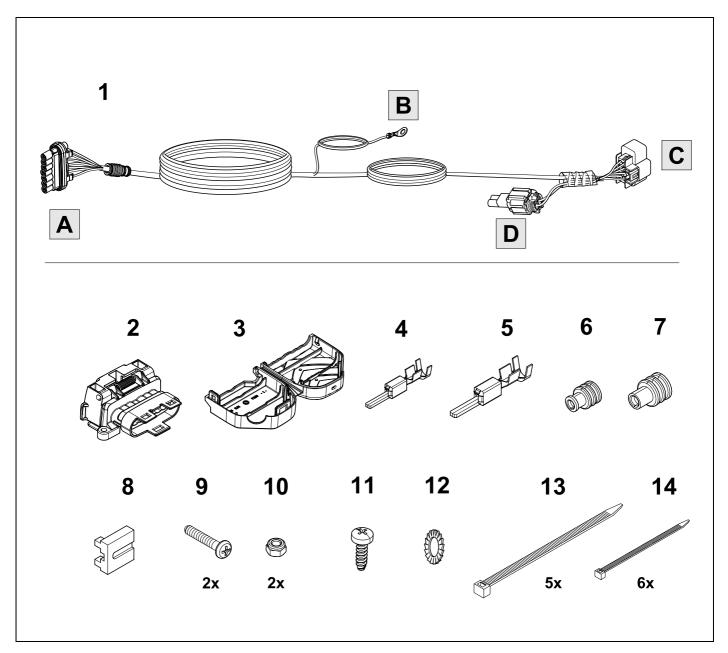

#### Installation instructions



**LDV T60 UTE** 

750098EJ

09/17 >>







### Installation instructions

#### Reference:

The following information must be reviewed before beginning the assembly:

The installation instructions are to be thoroughly read.

The installation should be carried out by qualified personnel with the relevant technical knowledge. The vehicle manufacturers' current technical notices and information on retrofitting must be followed. The removal and replacement instructions found in the current repair manuals must be followed.

It must be ensured that the vehicle is technically suitable for the installation of a trailer hitch.

## **OVERVIEW**



# **KIT**



## **TOOLS**







2



















5







| 1 | ye | $\Diamond$     |
|---|----|----------------|
| 2 | bk | 1 3<br>2 4 R   |
| 3 | wh | - <del> </del> |
| 4 | gn | $\Box$         |
| 5 | bu |                |
| 6 | rd | Stop           |
| 7 | bn |                |

| 7  | bk    | wh    | gy   | gn    | rd  | bu   | ye     | bn    | pu     | or     | no              |
|----|-------|-------|------|-------|-----|------|--------|-------|--------|--------|-----------------|
| GB | black | white | grey | green | red | blue | yellow | brown | purple | orange | not<br>occupied |





# **Trailer Brake Preparation**







4 5 6 7 8













750098-130818B8 9 / 12



# 11 CHECK ALL LIGHTING FUNCTIONS









Subject to change in terms of construction, equipment and colour, and may c