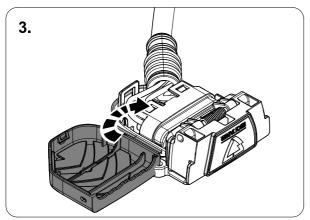

## 2 REMOVE

| 1 | ye | $\triangleleft$     |
|---|----|---------------------|
| 2 | bk | 1 3<br>2 4 <b>R</b> |
| 3 | wh | ÷                   |
| 4 | gn | ightharpoonup       |
| 5 | bu |                     |
| 6 | rd | Stop                |
| 7 | bn |                     |