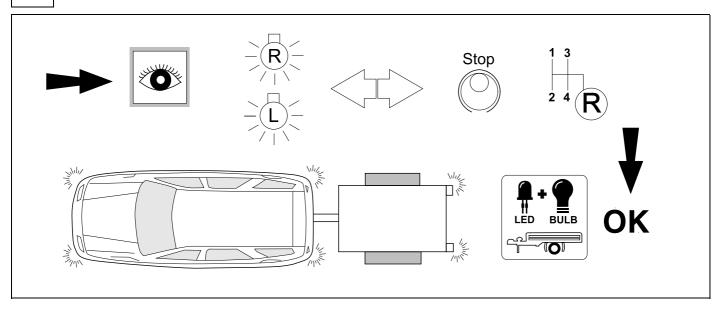

ailer hitch.

### **OVERVIEW**





**TOOLS** 





## 2 REMOVE























| 1 | ye | $\triangleleft$     |
|---|----|---------------------|
| 2 | bk | 1 3<br>2 4 <b>R</b> |
| 3 | wh | ÷                   |
| 4 | gn | ightharpoonup       |
| 5 | bu |                     |
| 6 | rd | Stop                |
| 7 | bn |                     |

| 8  | bk    | wh    | gy   | gn    | rd  | bu   | ye     | bn    | pu     | or     | no              |
|----|-------|-------|------|-------|-----|------|--------|-------|--------|--------|-----------------|
| GB | black | white | grey | green | red | blue | yellow | brown | purple | orange | not<br>occupied |













## 13 OPTIONAL





## **Trailer Brake Preparation**















750107-281118B8



## 15 CHECK ALL LIGHTING FUNCTIONS



# 16 CHECK



# 17 INFORMATION





750107-281118B8 11 / 16

### **JAGUAR Service tester SDD**

Use only the latest version of SDD software!



- 1. Start SDD
- 2. Select vehicle
- 3. Service functions
- 4. Recommendation
- 5. Run "Add/remove accessories Tow-Bar"

19



750107-281118B8 | 12 / 16



750107-281118B8 13 / 16





Subject to change in terms of construction, equipment and colour, and may contain errors.

The information and illustrations are non-binding.





750107-281118B8 16 / 16