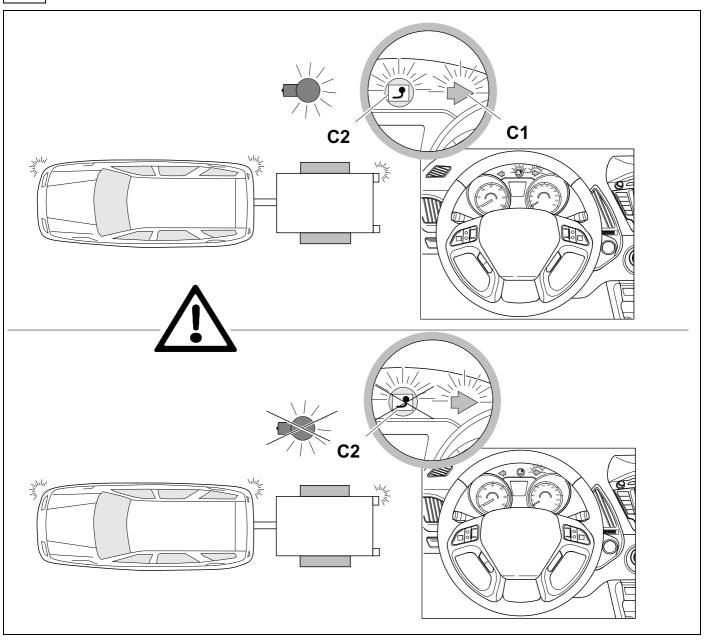

### **OVERVIEW**





**TOOLS** 





## 2 REMOVE























| 1 | ye | $\triangleleft$     |
|---|----|---------------------|
| 2 | bk | 1 3<br>2 4 <b>R</b> |
| 3 | wh | ÷                   |
| 4 | gn | ightharpoonup       |
| 5 | bu |                     |
| 6 | rd | Stop                |
| 7 | bn |                     |

| 8  | bk    | wh    | gy   | gn    | rd  | bu   | ye     | bn    | pu     | or     | no              |
|----|-------|-------|------|-------|-----|------|--------|-------|--------|--------|-----------------|
| GB | black | white | grey | green | red | blue | yellow | brown | purple | orange | not<br>occupied |













## 13 OPTIONAL





## **Trailer Brake Preparation**















750107-281118B8



## 15 CHECK ALL LIGHTING FUNCTIONS



# 16 CHECK



# 17 INFORMATION





750107-281118B8 11 / 16

### **JAGUAR Service tester SDD**

Use only the latest version of SDD software!



- 1. Start SDD
- 2. Select vehicle
- 3. Service functions
- 4. Recommendation
- 5. Run "Add/remove accessories Tow-Bar"

19



750107-281118B8 | 12 / 16



750107-281118B8 13 / 16





Subject to change in terms of construction, equipment and colour, and may contain errors.

The information and illustrations are non-binding.





750107-281118B8 16 / 16