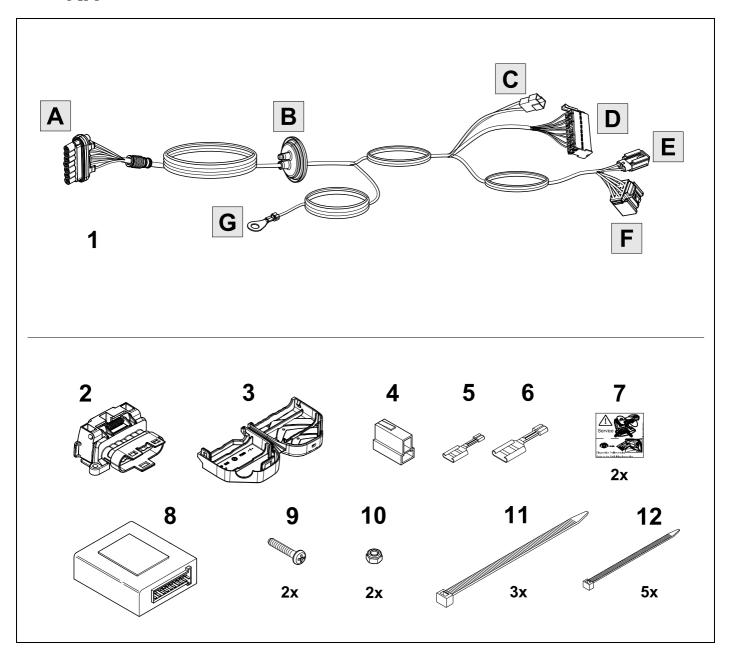

#### Installation instructions







#### 750107EJ

## Range Rover Velar Jaguar F-Pace

06/17 - 12/20

06/17 - 03/21

















#### Reference:

The following information must be reviewed before beginning the assembly:

The installation instructions are to be thoroughly read.

The installation should be carried out by qualified personnel with the relevant technical knowledge. The vehicle manufacturers' current technical notices and information on retrofitting must be followed. The removal and replacement instructions found in the current repair manuals must be followed.

It must be ensured that the vehicle is technically suitable for the installation of a trailer hitch.

### **OVERVIEW**





**TOOLS** 





## 2 REMOVE























| 1 | ye | $\triangleleft$     |
|---|----|---------------------|
| 2 | bk | 1 3<br>2 4 <b>R</b> |
| 3 | wh | ÷                   |
| 4 | gn | ightharpoonup       |
| 5 | bu |                     |
| 6 | rd | Stop                |
| 7 | bn |                     |

| 8  | bk    | wh    | gy   | gn    | rd  | bu   | ye     | bn    | pu     | or     | no              |
|----|-------|-------|------|-------|-----|------|--------|-------|--------|--------|-----------------|
| GB | black | white | grey | green | red | blue | yellow | brown | purple | orange | not<br>occupied |













## 13 OPTIONAL





## **Trailer Brake Preparation**















750107-281118B8



## 15 CHECK ALL LIGHTING FUNCTIONS



# 16 CHECK



# 17 INFORMATION