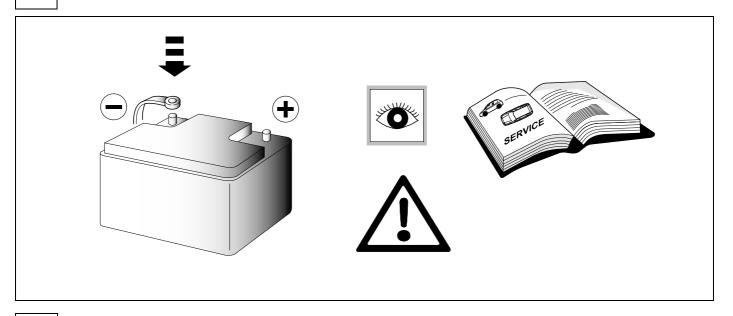

suitable for the installation of a trailer hitch.

### **OVERVIEW**





**TOOLS** 





## 2 REMOVE























| 1 | ye | $\triangleleft$     |
|---|----|---------------------|
| 2 | bk | 1 3<br>2 4 <b>R</b> |
| 3 | wh | ÷                   |
| 4 | gn | ightharpoonup       |
| 5 | bu |                     |
| 6 | rd | Stop                |
| 7 | bn |                     |

| 8  | bk    | wh    | gy   | gn    | rd  | bu   | ye     | bn    | pu     | or     | no              |
|----|-------|-------|------|-------|-----|------|--------|-------|--------|--------|-----------------|
| GB | black | white | grey | green | red | blue | yellow | brown | purple | orange | not<br>occupied |













## 13 OPTIONAL





## **Trailer Brake Preparation**















750107-281118B8



## 15 CHECK ALL LIGHTING FUNCTIONS



# 16 CHECK



# 17 INFORMATION





750107-281118B8 11 / 16

### **JAGUAR Service tester SDD**

Use only the latest version of SDD software!



- 1. Start SDD
- 2. Select vehicle
- 3. Service functions
- 4. Recommendation
- 5. Run "Add/remove accessories Tow-Bar"

19



750107-281118B8 | 12 / 16



750107-281118B8 13 / 16





Subject to change in terms of construction, equipment and colour, and may contain errors.

The information and illustrations are non-binding.





750107-281118B8 16 / 16