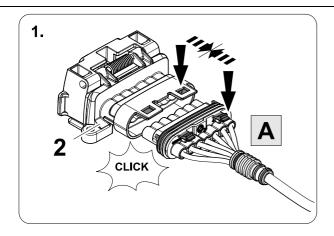

## 2 REMOVE

| 1 | ye | $\triangleleft$     |
|---|----|---------------------|
| 2 | bk | 1 3<br>2 4 <b>R</b> |
| 3 | wh | ÷                   |
| 4 | gn | ightharpoonup       |
| 5 | bu |                     |
| 6 | rd | Stop                |
| 7 | bn |                     |