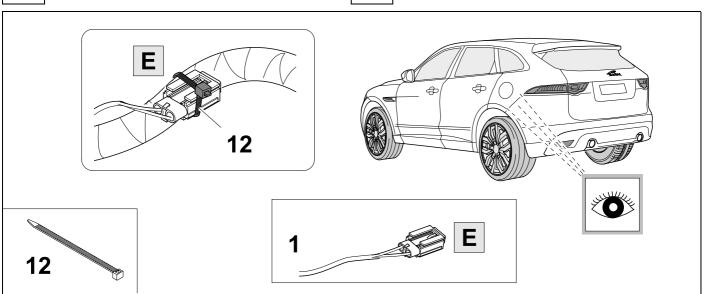

nt repair manuals must be followed.

It must be ensured that the vehicle is technically suitable for the installation of a trailer hitch.

### **OVERVIEW**





**TOOLS** 





## 2 REMOVE























| 1 | ye | $\triangleleft$     |
|---|----|---------------------|
| 2 | bk | 1 3<br>2 4 <b>R</b> |
| 3 | wh | ÷                   |
| 4 | gn | ightharpoonup       |
| 5 | bu |                     |
| 6 | rd | Stop                |
| 7 | bn |                     |

| 8  | bk    | wh    | gy   | gn    | rd  | bu   | ye     | bn    | pu     | or     | no              |
|----|-------|-------|------|-------|-----|------|--------|-------|--------|--------|-----------------|
| GB | black | white | grey | green | red | blue | yellow | brown | purple | orange | not<br>occupied |













## 13 OPTIONAL





## **Trailer Brake Preparation**















750107-281118B8



## 15 CHECK ALL LIGHTING FUNCTIONS



# 16 CHECK



# 17 INFORMATION





750107-281118B8 11 / 16

### **JAGUAR Service tester SDD**

Use only the latest version of SDD software!



- 1. Start SDD
- 2. Select vehicle
- 3. Service functions
- 4. Recommendation
- 5. Run "Add/remove accessories Tow-Bar"

19



750107-281118B8 | 12 / 16



750107-281118B8 13 / 16





Subject to change in terms of construction, equipment and colour, and may contain errors.

The information and illustrations are non-binding.





750107-281118B8 16 / 16