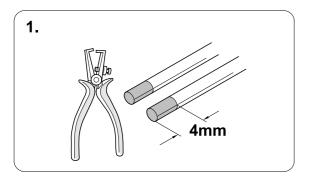

the vehicle is technically suitable for the installation of a trailer hitch.

### **OVERVIEW**





**TOOLS** 





## 2 REMOVE























| 1 | ye | $\triangleleft$     |
|---|----|---------------------|
| 2 | bk | 1 3<br>2 4 <b>R</b> |
| 3 | wh | ÷                   |
| 4 | gn | ightharpoonup       |
| 5 | bu |                     |
| 6 | rd | Stop                |
| 7 | bn |                     |

| 8  | bk    | wh    | gy   | gn    | rd  | bu   | ye     | bn    | pu     | or     | no              |
|----|-------|-------|------|-------|-----|------|--------|-------|--------|--------|-----------------|
| GB | black | white | grey | green | red | blue | yellow | brown | purple | orange | not<br>occupied |













## 13 OPTIONAL





## **Trailer Brake Preparation**















750107-281118B8



## 15 CHECK ALL LIGHTING FUNCTIONS



# 16 CHECK



# 17 INFORMATION





750107-281118B8 11 / 16

### **JAGUAR Service tester SDD**

Use only the latest version of SDD software!



- 1. Start SDD
- 2. Select vehicle
- 3. Service functions
- 4. Recommendation
- 5. Run "Add/remove accessories Tow-Bar"

19



750107-281118B8 | 12 / 16



750107-281118B8 13 / 16





Subject to change in terms of construction, equipment and colour, and may contain errors.

The information and illustrations are non-binding.





750107-281118B8 16 / 16