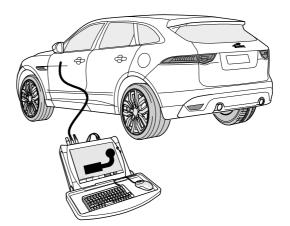

### **JAGUAR Service tester SDD**

Use only the latest version of SDD software!

- 1. Start SDD
- 2. Select vehicle
- 3. Service functions
- 4. Recommendation
- 5. Run "Add/remove accessories Tow-Bar"

19

750107-281118B8 | 12 / 16