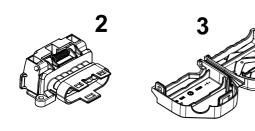

## 2 REMOVE

| 1 | ye | $\triangleleft$     |
|---|----|---------------------|
| 2 | bk | 1 3<br>2 4 <b>R</b> |
| 3 | wh | ÷                   |
| 4 | gn | ightharpoonup       |
| 5 | bu |                     |
| 6 | rd | Stop                |
| 7 | bn |                     |