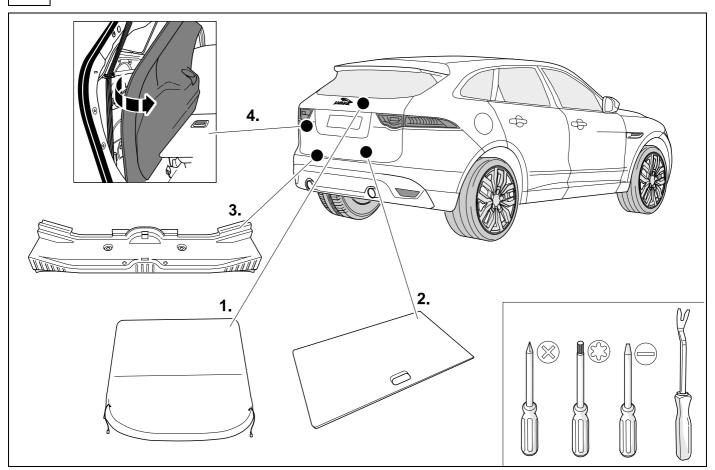

## 2 REMOVE

| 1 | ye | $\triangleleft$     |
|---|----|---------------------|
| 2 | bk | 1 3<br>2 4 <b>R</b> |
| 3 | wh | ÷                   |
| 4 | gn | ightharpoonup       |
| 5 | bu |                     |
| 6 | rd | Stop                |
| 7 | bn |                     |