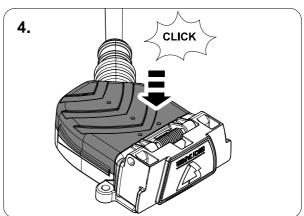

## 2 REMOVE

| 1 | ye | $\triangleleft$     |
|---|----|---------------------|
| 2 | bk | 1 3<br>2 4 <b>R</b> |
| 3 | wh | ÷                   |
| 4 | gn | ightharpoonup       |
| 5 | bu |                     |
| 6 | rd | Stop                |
| 7 | bn |                     |