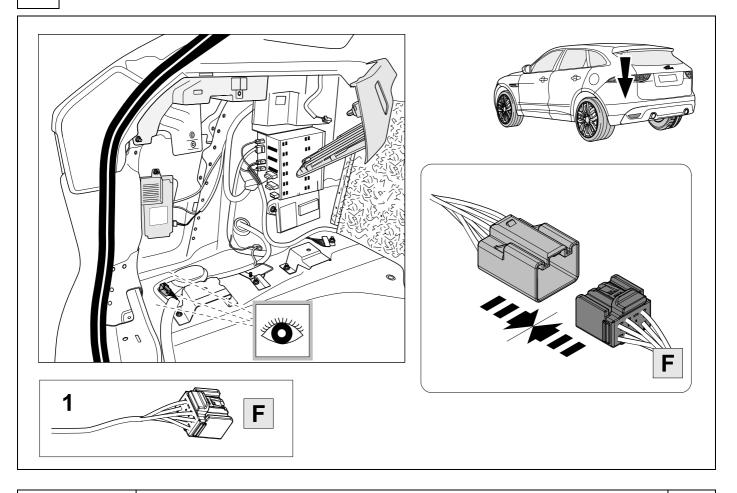

current repair manuals must be followed.

It must be ensured that the vehicle is technically suitable for the installation of a trailer hitch.

### **OVERVIEW**





**TOOLS** 





## 2 REMOVE























| 1 | ye | $\triangleleft$     |
|---|----|---------------------|
| 2 | bk | 1 3<br>2 4 <b>R</b> |
| 3 | wh | ÷                   |
| 4 | gn | ightharpoonup       |
| 5 | bu |                     |
| 6 | rd | Stop                |
| 7 | bn |                     |

| 8  | bk    | wh    | gy   | gn    | rd  | bu   | ye     | bn    | pu     | or     | no              |
|----|-------|-------|------|-------|-----|------|--------|-------|--------|--------|-----------------|
| GB | black | white | grey | green | red | blue | yellow | brown | purple | orange | not<br>occupied |













## 13 OPTIONAL





## **Trailer Brake Preparation**















750107-281118B8



## 15 CHECK ALL LIGHTING FUNCTIONS



# 16 CHECK



# 17 INFORMATION





750107-281118B8 11 / 16

### **JAGUAR Service tester SDD**

Use only the latest version of SDD software!



- 1. Start SDD
- 2. Select vehicle
- 3. Service functions
- 4. Recommendation
- 5. Run "Add/remove accessories Tow-Bar"

19



750107-281118B8 | 12 / 16



750107-281118B8 13 / 16





Subject to change in terms of construction, equipment and colour, and may contain errors.

The information and illustrations are non-binding.





750107-281118B8 16 / 16