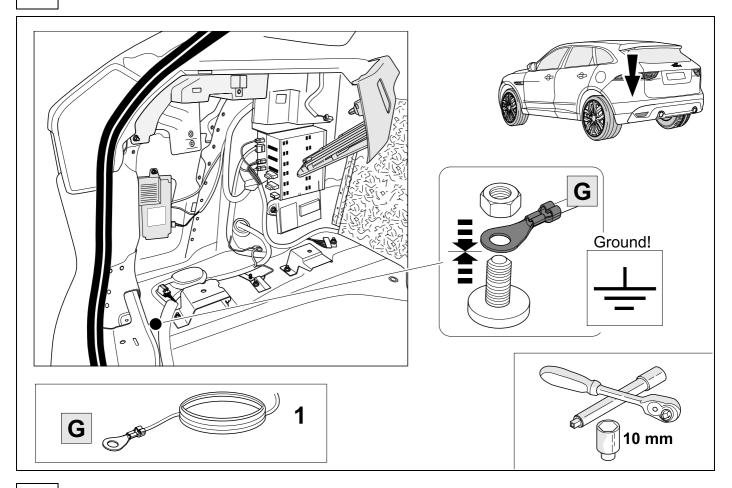

he current repair manuals must be followed.

It must be ensured that the vehicle is technically suitable for the installation of a trailer hitch.

### **OVERVIEW**





**TOOLS** 





## 2 REMOVE























| 1 | ye | $\triangleleft$     |
|---|----|---------------------|
| 2 | bk | 1 3<br>2 4 <b>R</b> |
| 3 | wh | ÷                   |
| 4 | gn | ightharpoonup       |
| 5 | bu |                     |
| 6 | rd | Stop                |
| 7 | bn |                     |

| 8  | bk    | wh    | gy   | gn    | rd  | bu   | ye     | bn    | pu     | or     | no              |
|----|-------|-------|------|-------|-----|------|--------|-------|--------|--------|-----------------|
| GB | black | white | grey | green | red | blue | yellow | brown | purple | orange | not<br>occupied |













## 13 OPTIONAL





## **Trailer Brake Preparation**















750107-281118B8



## 15 CHECK ALL LIGHTING FUNCTIONS



# 16 CHECK



# 17 INFORMATION





750107-281118B8 11 / 16

### **JAGUAR Service tester SDD**

Use only the latest version of SDD software!



- 1. Start SDD
- 2. Select vehicle
- 3. Service functions
- 4. Recommendation
- 5. Run "Add/remove accessories Tow-Bar"

19



750107-281118B8 | 12 / 16



750107-281118B8 13 / 16





Subject to change in terms of construction, equipment and colour, and may contain errors.

The information and illustrations are non-binding.





750107-281118B8 16 / 16