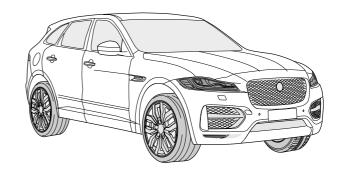

#### Installation instructions







#### 750107EJ

## Range Rover Velar Jaguar F-Pace

06/17 - 12/20

06/17 - 03/21

















#### Reference:

The following information must be reviewed before beginning the assembly:

The installation instructions are to be thoroughly read.

The installation should be carried out by qualified personnel with the relevant technical knowledge. The vehicle manufacturers' current technical notices and information on retrofitting must be followed. The removal and replacement instructions found in the current repair manuals must be followed.

It must be ensured that the vehicle is technically suitable for the installation of a trailer hitch.

### **OVERVIEW**





**TOOLS** 





## 2 REMOVE























| 1 | ye | $\triangleleft$     |
|---|----|---------------------|
| 2 | bk |