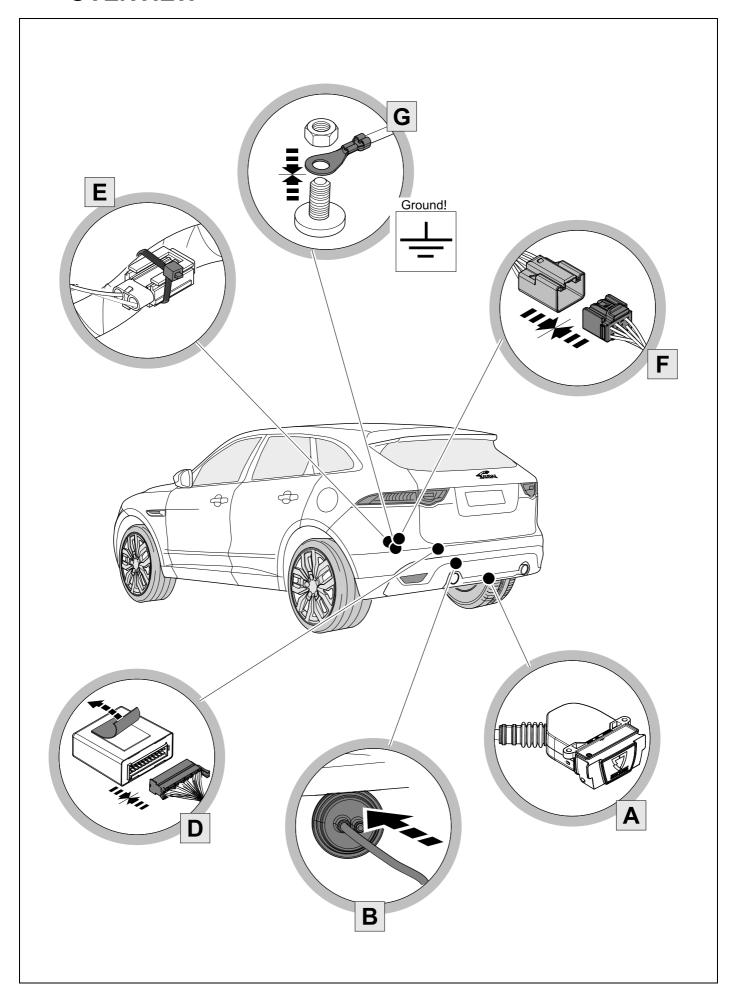

#### Installation instructions







#### 750107EJ

## Range Rover Velar Jaguar F-Pace

06/17 - 12/20

06/17 - 03/21

















#### Reference:

The following information must be reviewed before beginning the assembly:

The installation instructions are to be thoroughly read.

The installation should be carried out by qualified personnel with the relevant technical knowledge. The vehicle manufacturers' current technical notices and information on retrofitting must be followed. The removal and replacement instructions found in the current repair manuals must be followed.

It must be ensured that the vehicle is technically suitable for the installation of a trailer hitch.

### **OVERVIEW**





**TOOLS** 





## 2 REMOVE























| 1 | ye | $\triangleleft$     |
|---|----|---------------------|
| 2 | bk | 1 3<br>2 4 <b>R</b> |
| 3 | wh | ÷                   |
| 4 | gn | ightharpoonup       |
| 5 | bu |                     |
| 6 | rd | Stop                |
| 7 | bn |                     |

| 8  | bk    | wh    | gy   | gn    | rd  | bu   | ye     | bn    | pu     | or     | no              |
|----|-------|-------|------|-------|-----|------|--------|-------|--------|--------|-----------------|
| GB | black | white | grey | green | red | blue | yellow | brown | purple | orange | not<br>occupied |













## 13 OPTIONAL





## **Trailer Brake Preparation**















750107-281118B8



## 15 CHECK ALL LIGHTING FUNCTIONS



# 16 CHECK



# 17 INFORMATION