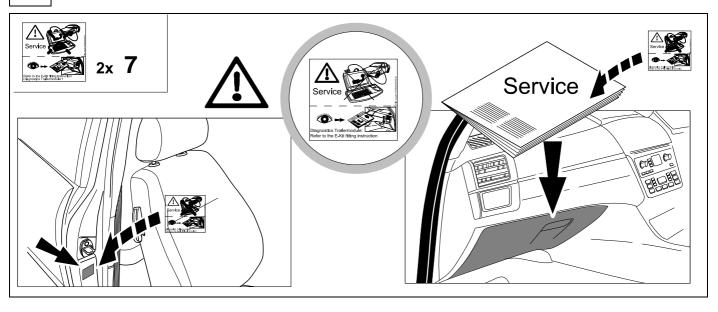

|
| 6 | rd | Stop                |
| 7 | bn |                     |

| 8  | bk    | wh    | gy   | gn    | rd  | bu   | ye     | bn    | pu     | or     | no              |
|----|-------|-------|------|-------|-----|------|--------|-------|--------|--------|-----------------|
| GB | black | white | grey | green | red | blue | yellow | brown | purple | orange | not<br>occupied |













## 13 OPTIONAL





## **Trailer Brake Preparation**















750107-281118B8



## 15 CHECK ALL LIGHTING FUNCTIONS



# 16 CHECK



# 17 INFORMATION





750107-281118B8 11 / 16

### **JAGUAR Service tester SDD**

Use only the latest version of SDD software!



- 1. Start SDD
- 2. Select vehicle
- 3. Service functions
- 4. Recommendation
- 5. Run "Add/remove accessories Tow-Bar"

19



750107-281118B8 | 12 / 16



750107-281118B8 13 / 16





Subject to change in terms of construction, equipment and colour, and may contain errors.

The information and illustrations are non-binding.





750107-281118B8 16 / 16