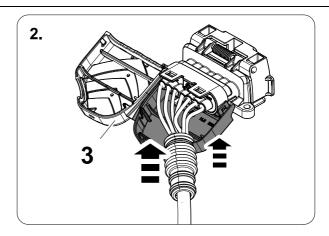

## 2 REMOVE

| 1 | ye | $\triangleleft$     |
|---|----|---------------------|
| 2 | bk | 1 3<br>2 4 <b>R</b> |
| 3 | wh | ÷                   |
| 4 | gn | ightharpoonup       |
| 5 | bu |                     |
| 6 | rd | Stop                |
| 7 | bn |                     |