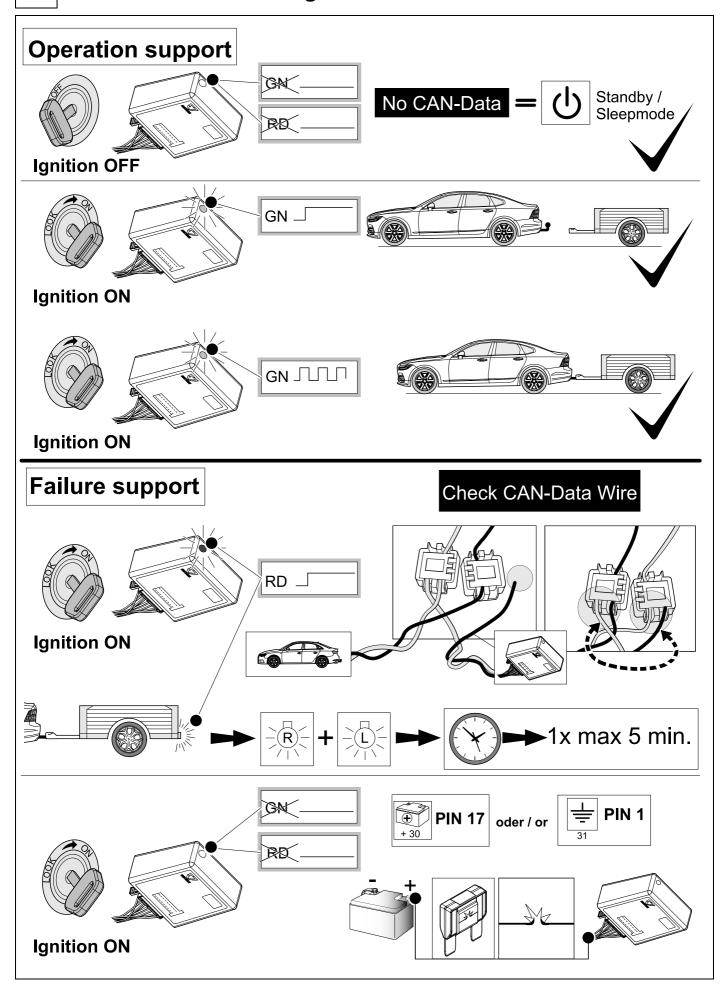

|
| 7 | bn |                     |

| 8  | bk    | wh    | gy   | gn    | rd  | bu   | ye     | bn    | pu     | or     | no              |
|----|-------|-------|------|-------|-----|------|--------|-------|--------|--------|-----------------|
| GB | black | white | grey | green | red | blue | yellow | brown | purple | orange | not<br>occupied |













## 13 OPTIONAL





## **Trailer Brake Preparation**















750107-281118B8



## 15 CHECK ALL LIGHTING FUNCTIONS



# 16 CHECK



# 17 INFORMATION





750107-281118B8 11 / 16

### **JAGUAR Service tester SDD**

Use only the latest version of SDD software!



- 1. Start SDD
- 2. Select vehicle
- 3. Service functions
- 4. Recommendation
- 5. Run "Add/remove accessories Tow-Bar"

19



750107-281118B8 | 12 / 16



750107-281118B8 13 / 16





Subject to change in terms of construction, equipment and colour, and may contain errors.

The information and illustrations are non-binding.





750107-281118B8 16 / 16