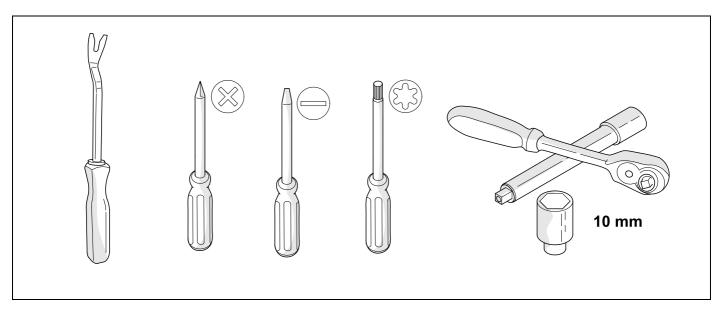

#### Installation instructions







#### 750107EJ

## Range Rover Velar Jaguar F-Pace

06/17 - 12/20

06/17 - 03/21

















#### Reference:

The following information must be reviewed before beginning the assembly:

The installation instructions are to be thoroughly read.

The installation should be carried out by qualified personnel with the relevant technical knowledge. The vehicle manufacturers' current technical notices and information on retrofitting must be followed. The removal and replacement instructions found in the current repair manuals must be followed.

It must be ensured that the vehicle is technically suitable for the installation of a trailer hitch.

### **OVERVIEW**





**TOOLS** 





## 2 REMOVE























| 1 | ye | $\triangleleft$     |
|---|----|---------------------|
| 2 | bk | 1 3<br>2 4 <b>R</b> |
| 3 | wh | ÷                   |
| 4 | gn | ightharpoonup       |
| 5 | bu |                     |
| 6 | rd | Stop                |
| 7 | bn |                     |

| 8  | bk    | wh    | gy   | gn    | rd  | bu   | ye     | bn    | pu     | or     | no              |
|----|-------|-------|------|-------|-----|------|--------|-------|--------|--------|-----------------|
| GB | black | white | grey | green | red | blue | yellow | brown | purple | orange | not<br>occupied |













## 13 OPTIONAL





## **Trailer Brake Preparation**















750107-281118B8



## 15 CHECK ALL LIGHTING FUNCTIONS



# 16 CHECK



# 17 INFORMATION





750107-281