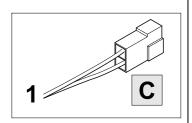

## 2 REMOVE

| 1 | ye | $\triangleleft$     |
|---|----|---------------------|
| 2 | bk | 1 3<br>2 4 <b>R</b> |
| 3 | wh | ÷                   |
| 4 | gn | ightharpoonup       |
| 5 | bu |                     |
| 6 | rd | Stop                |
| 7 | bn |                     |

| 8  | bk    | wh    | gy   | gn    | rd  | bu   | ye     | bn    | pu     | or     | no              |
|----|-------|-------|------|-------|-----|------|--------|-------|--------|--------|-----------------|
| GB | black | white | grey | green | red | blue | yellow | brown | purple | orange | not<br>occupied |