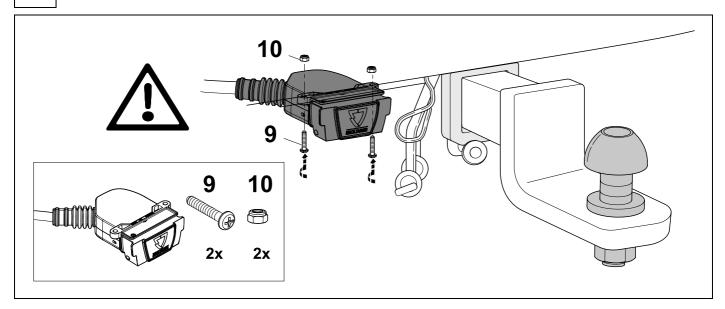

#### Installation instructions







#### 750107EJ

## Range Rover Velar Jaguar F-Pace

06/17 - 12/20

06/17 - 03/21

















#### Reference:

The following information must be reviewed before beginning the assembly:

The installation instructions are to be thoroughly read.

The installation should be carried out by qualified personnel with the relevant technical knowledge. The vehicle manufacturers' current technical notices and information on retrofitting must be followed. The removal and replacement instructions found in the current repair manuals must be followed.

It must be ensured that the vehicle is technically suitable for the installation of a trailer hitch.

### **OVERVIEW**





**TOOLS** 





## 2 REMOVE























| 1 | ye | $\triangleleft$     |
|---|----|---------------------|
| 2 | bk | 1 3<br>2 4 <b>R</b> |
| 3 | wh | ÷                   |
| 4 | gn | ightharpoonup       |
| 5 | bu |                     |
| 6 | rd | Stop                |
| 7 | bn |                     |

| 8  | bk    | wh    | gy   | gn    | rd  | bu   | ye     | bn    | pu     | or     | no              |
|----|-------|-------|------|-------|-----|------|--------|-------|--------|--------|-----------------|
| GB | black | white | grey | green | red | blue | yellow | brown | purple | orange | not<br>occupied |













## 13 OPTIONAL





## **Trailer Brake Preparation**















750107-281118B8



## 15 CHECK ALL LIGHTING FUNCTIONS



# 16 CHECK



# 17 INFORMATION





750107-281118B8 11 / 16

### **JAGUAR Servi