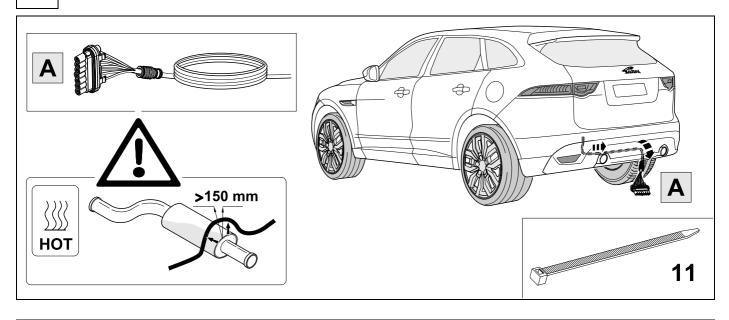

#### Installation instructions







#### 750107EJ

## Range Rover Velar Jaguar F-Pace

06/17 - 12/20

06/17 - 03/21

















#### Reference:

The following information must be reviewed before beginning the assembly:

The installation instructions are to be thoroughly read.

The installation should be carried out by qualified personnel with the relevant technical knowledge. The vehicle manufacturers' current technical notices and information on retrofitting must be followed. The removal and replacement instructions found in the current repair manuals must be followed.

It must be ensured that the vehicle is technically suitable for the installation of a trailer hitch.

### **OVERVIEW**





**TOOLS** 





## 2 REMOVE























| 1 | ye | $\triangleleft$     |
|---|----|---------------------|
| 2 | bk | 1 3<br>2 4 <b>R</b> |
| 3 | wh | ÷                   |
| 4 | gn | ightharpoonup       |
| 5 | bu |                     |
| 6 | rd | Stop                |
| 7 | bn |                     |

| 8  | bk    | wh    | gy   | gn    | rd  | bu   | ye     | bn    | pu     | or     | no              |
|----|-------|-------|------|-------|-----|------|--------|-------|--------|--------|-----------------|
| GB | black | white | grey | green | red | blue | yellow | brown | purple | orange | not<br>occupied |













## 13 OPTIONAL





## **Trailer Brake Preparation**















750107-281118B8



## 15 CHECK ALL LIGHTING FUNCTIONS



# 16 CHECK



# 17 INFORMATION





750107-281118B8 11 / 16

### **