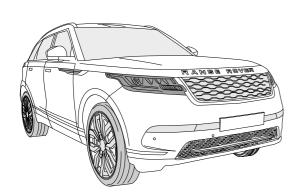

#### Installation instructions







#### 750107EJ

## Range Rover Velar Jaguar F-Pace

06/17 - 12/20

06/17 - 03/21

















#### Reference:

The following information must be reviewed before beginning the assembly:

The installation instructions are to be thoroughly read.

The installation should be carried out by qualified personnel with the relevant technical knowledge. The vehicle manufacturers' current technical notices and information on retrofitting must be followed. The removal and replacement instructions found in the current repair manuals must be followed.

It must be ensured that the vehicle is technically suitable for the installation of a trailer hitch.

### **OVERVIEW**





**TOOLS** 





## 2 REMOVE























| 1 | ye | $\triangleleft$     |
|---|----|---------------------|
| 2 | bk