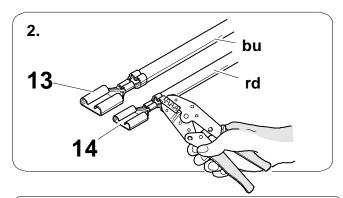

#### **OVERVIEW**

750112-091220 2 / 18

TOOLS

Be careful! If you don't disconnect the battery, the vehicle will show a lot of error messages in instrument panel!