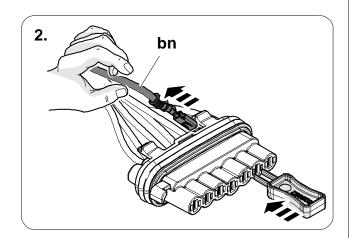

# In case of wrong pin insert:

| 1 | ye | $\Diamond$     |
|---|----|----------------|
| 2 | bk | 1 3<br>2 4 (R) |
| 3 | wh | ÷              |
| 4 | gn | $\Diamond$     |
| 5 | bu |                |
| 6 | rd | Stop           |
| 7 | bn |                |

| 9  | bk    | wh    | gy   | gn    | rd  | bu   | ye     | bn    | pu     | or     | no              |
|----|-------|-------|------|-------|-----|------|--------|-------|--------|--------|-----------------|
| GB | black | white | grey | green | red | blue | yellow | brown | purple | orange | not<br>occupied |