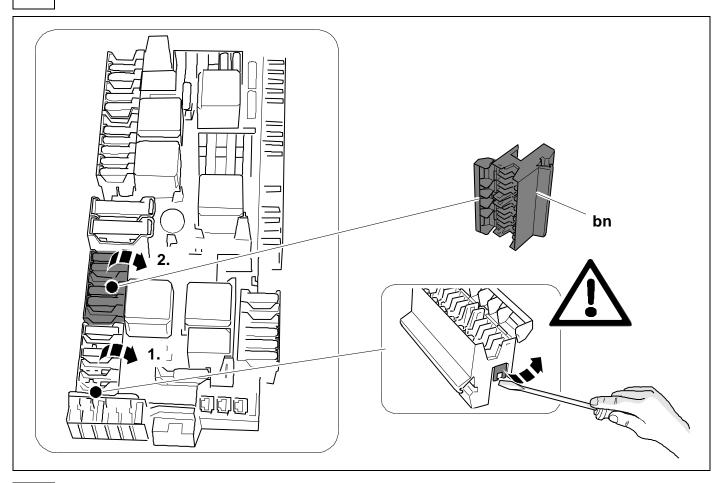

# In case of wrong pin insert:

| 1 | ye | $\Diamond$     |
|---|----|----------------|
| 2 | bk | 1 3<br>2 4 (R) |
| 3 | wh | ÷              |
| 4 | gn | $\Diamond$     |
| 5 | bu |                |
| 6 | rd | Stop           |
| 7 | bn |                |