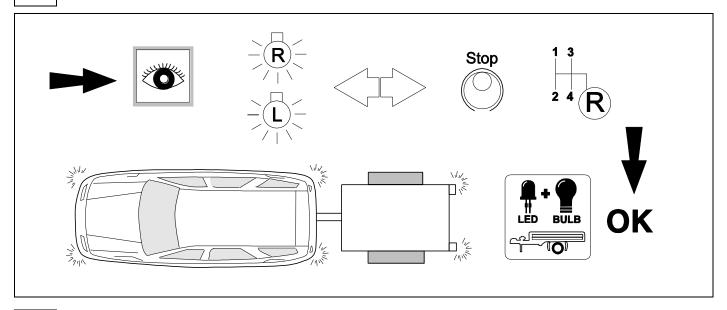

pin insert:

























| 1 | ye | $\Diamond$     |
|---|----|----------------|
| 2 | bk | 1 3<br>2 4 (R) |
| 3 | wh | ÷              |
| 4 | gn | $\Diamond$     |
| 5 | bu |                |
| 6 | rd | Stop           |
| 7 | bn |                |

| 9  | bk    | wh    | gy   | gn    | rd  | bu   | ye     | bn    | pu     | or     | no              |
|----|-------|-------|------|-------|-----|------|--------|-------|--------|--------|-----------------|
| GB | black | white | grey | green | red | blue | yellow | brown | purple | orange | not<br>occupied |

















17 W907



18 W910



750112-091220 14 / 18

# 19 OPTIONAL





# **Trailer Brake Preparation**

















# 21 CODING

### **Optional only for PDC deactivation**



## 22 CHECK ALL LIGHTING FUNCTIONS



#### 23 CHECK BULB OUT DETECTION



750112-091220 16 / 18









Subject to change in terms of construction, equipment and colour, and may contain errors.

The information and illustrations are non-binding.

#### Status LED for self-diagnosis



750112-091220 18 / 18