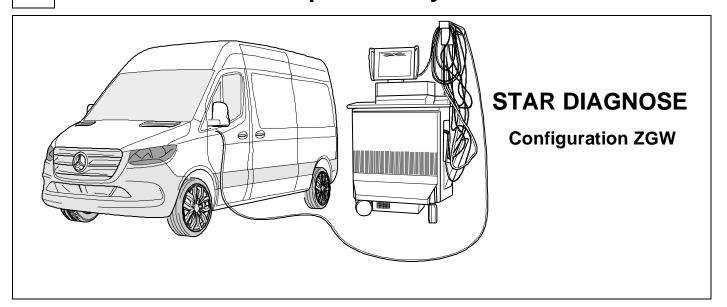

panel!













# In case of wrong pin insert:

























| 1 | ye | $\Diamond$     |
|---|----|----------------|
| 2 | bk | 1 3<br>2 4 (R) |
| 3 | wh | ÷              |
| 4 | gn | $\Diamond$     |
| 5 | bu |                |
| 6 | rd | Stop           |
| 7 | bn |                |

| 9  | bk    | wh    | gy   | gn    | rd  | bu   | ye     | bn    | pu     | or     | no              |
|----|-------|-------|------|-------|-----|------|--------|-------|--------|--------|-----------------|
| GB | black | white | grey | green | red | blue | yellow | brown | purple | orange | not<br>occupied |

















17 W907



18 W910



750112-091220 14 / 18

# 19 OPTIONAL





# **Trailer Brake Preparation**

















# 21 CODING

### **Optional only for PDC deactivation**



## 22 CHECK ALL LIGHTING FUNCTIONS



#### 23 CHECK BULB OUT DETECTION



750112-091220 16 / 18









Subject to change in terms of construction, equipment and colour, and may contain errors.

The information and illustrations are non-binding.

#### Status LED for self-diagnosis



750112-091220 18 / 18