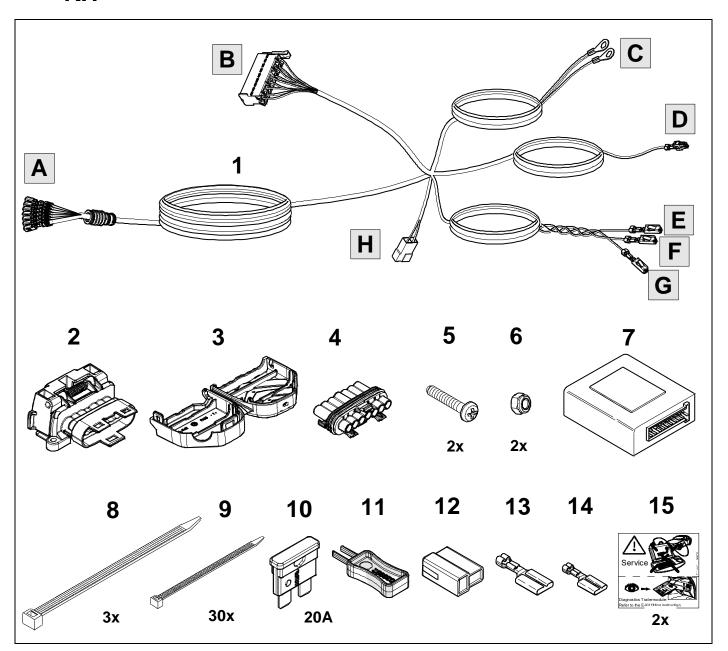

#### **OVERVIEW**

750112-091220 2 / 18

TOOLS

Be careful! If you don't disconnect the battery, the vehicle will show a lot of error messages in instrument panel!