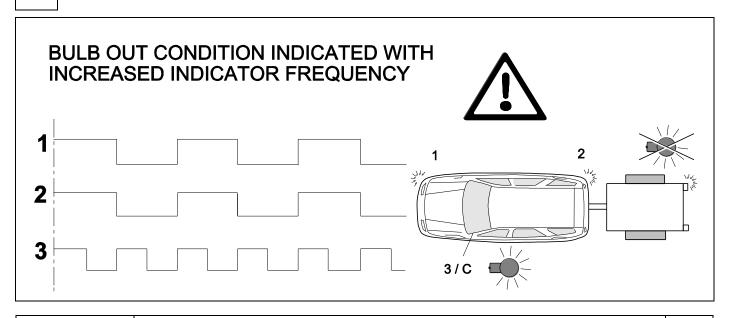

#### 23 CHECK BULB OUT DETECTION

750112-091220 16 / 18

Subject to change in terms of construction, equipment and colour, and may contain errors.

The information and illustrations are non-binding.