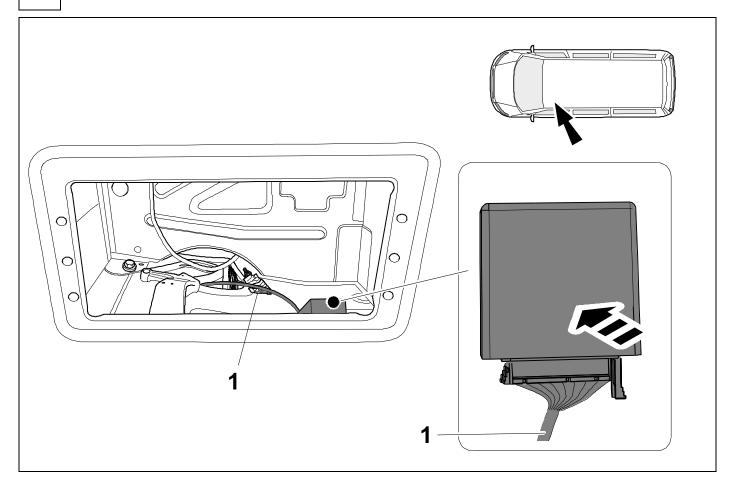

#### **OVERVIEW**

750112-091220 2 / 18

TOOLS

Be careful! If you don't disconnect the battery, the vehicle will show a lot of error messages in instrument panel!