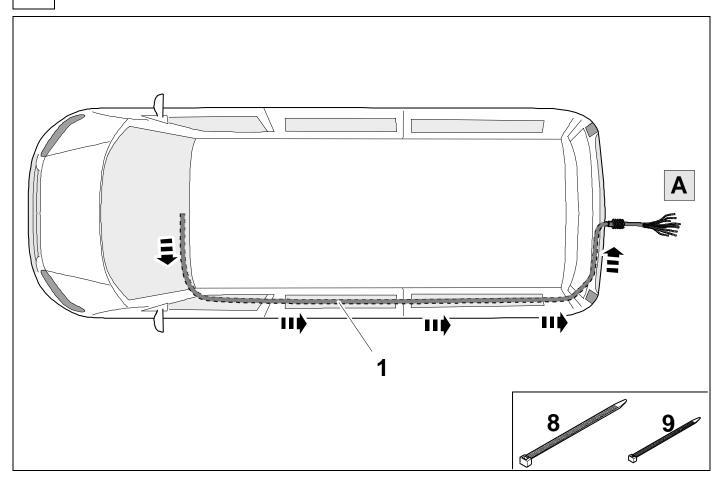

#### **OVERVIEW**

750112-091220 2 / 18

TOOLS

Be careful! If you don't disconnect the battery, the vehicle will show a lot of error messages in instrument panel!