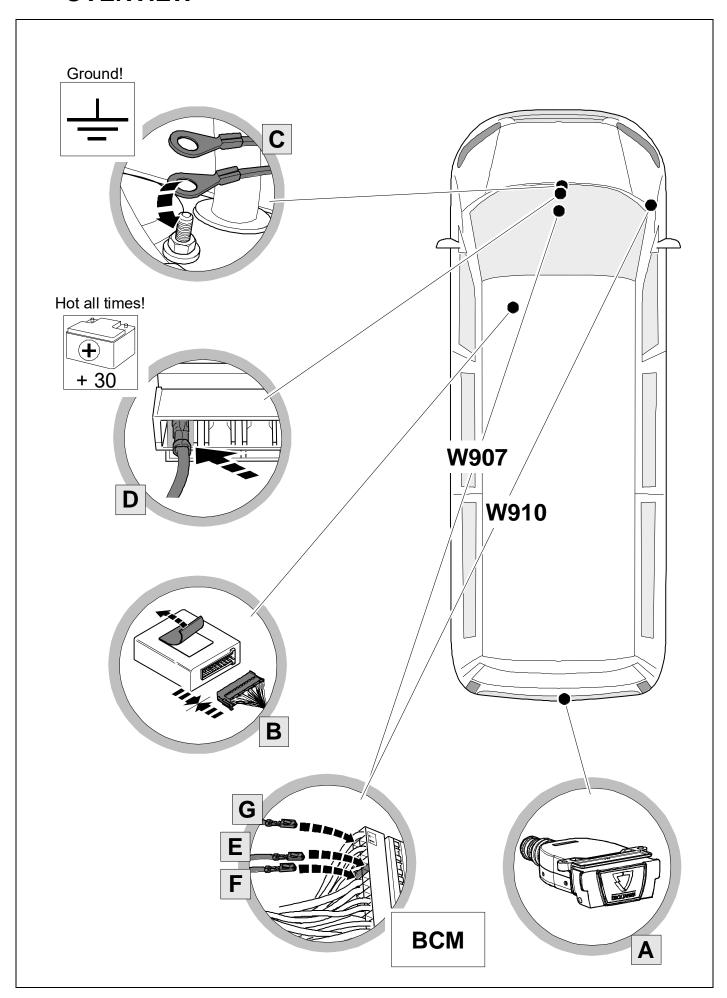

#### **OVERVIEW**

750112-091220 2 / 18

TOOLS

Be careful! If you don't disconnect the battery, the vehicle will show a lot of error messages in instrument panel!

17 W907

18 W910

750112-091220 14 / 18