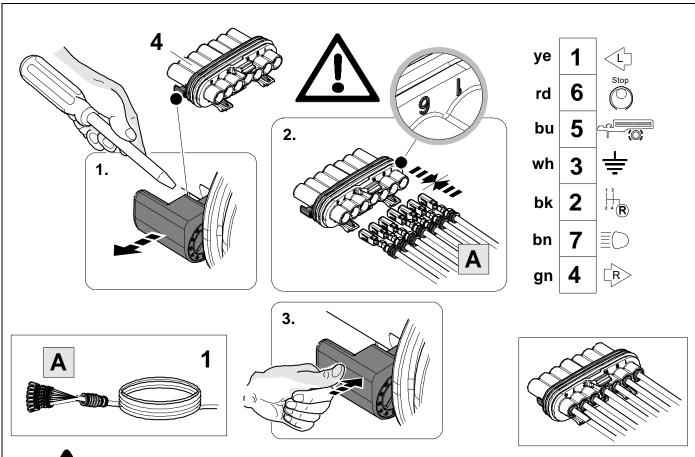

# In case of wrong pin insert:

| 1 | ye | $\Diamond$     |
|---|----|----------------|
| 2 | bk | 1 3<br>2 4 (R) |
| 3 | wh | ÷              |
| 4 | gn | $\Diamond$     |
| 5 | bu |                |
| 6 | rd | Stop           |
| 7 | bn |                |