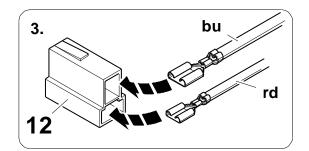

#### **OVERVIEW**

750112-091220 2 / 18

TOOLS

Be careful! If you don't disconnect the battery, the vehicle will show a lot of error messages in instrument panel!