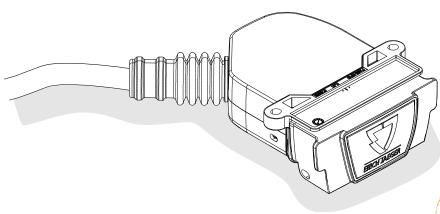

# ERICH JAEGER

#### Installation instructions





#### 750112EJ

# MERCEDES BENZ Sprinter W907 / W910

06/18 >>



SCAN FOR LATEST INSTRUCTIONS















#### Reference:

The following information must be reviewed before beginning the assembly:

The installation instructions are to be thoroughly read.

The installation should be carried out by qualified personnel with the relevant technical knowledge.

The vehicle manufacturers' current technical notices and information on retrofitting must be followed.

The removal and replacement instructions found in the current repair manuals must be followed.

It must be ensured that the vehicle is technically suitable for the installation of a trailer hitch.

750112-091220 1 / 18

#### **OVERVIEW**



750112-091220 2 / 18



TOOLS





Be careful! If you don't disconnect the battery, the vehicle will show a lot of error messages in instrument panel!













# In case of wrong pin in