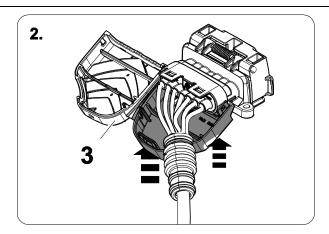

#### **OVERVIEW**

750112-091220 2 / 18

TOOLS

Be careful! If you don't disconnect the battery, the vehicle will show a lot of error messages in instrument panel!