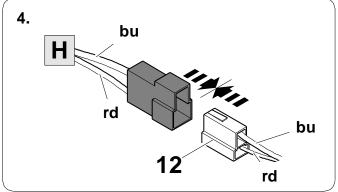

#### **OVERVIEW**

750112-091220 2 / 18

TOOLS

Be careful! If you don't disconnect the battery, the vehicle will show a lot of error messages in instrument panel!