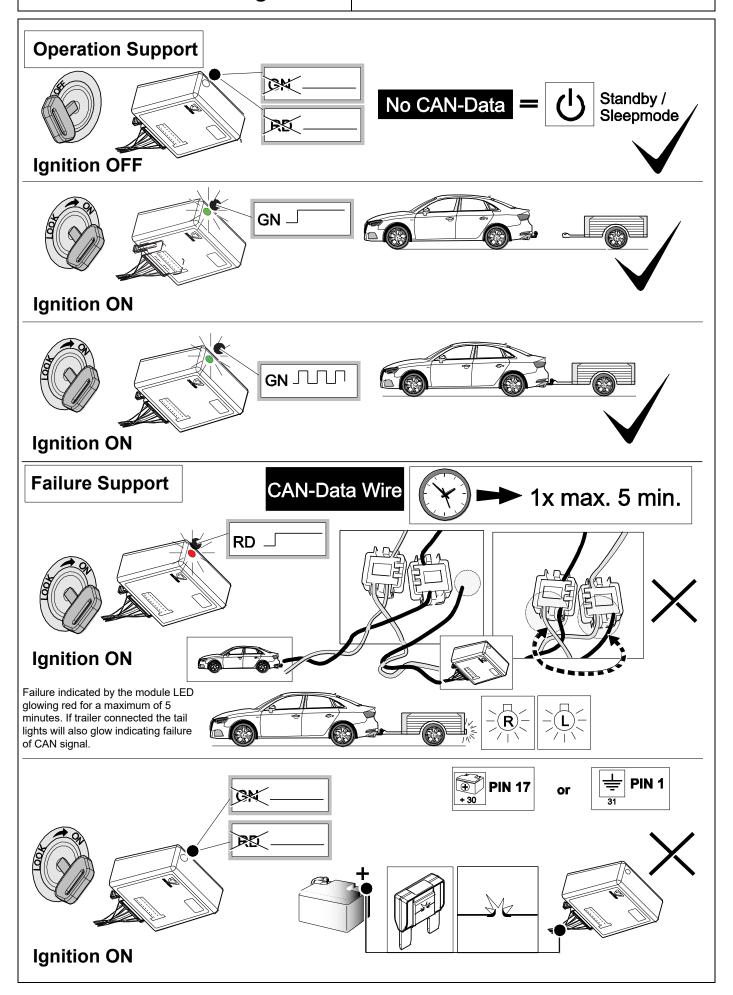

|

| 9  | bk    | wh    | gy   | gn    | rd  | bu   | ye     | bn    | pu     | or     | no              |
|----|-------|-------|------|-------|-----|------|--------|-------|--------|--------|-----------------|
| GB | black | white | grey | green | red | blue | yellow | brown | purple | orange | not<br>occupied |

















17 W907



18 W910



750112-091220 14 / 18

# 19 OPTIONAL





# **Trailer Brake Preparation**

















# 21 CODING

### **Optional only for PDC deactivation**



## 22 CHECK ALL LIGHTING FUNCTIONS



#### 23 CHECK BULB OUT DETECTION



750112-091220 16 / 18









Subject to change in terms of construction, equipment and colour, and may contain errors.

The information and illustrations are non-binding.

#### Status LED for self-diagnosis



750112-091220 18 / 18