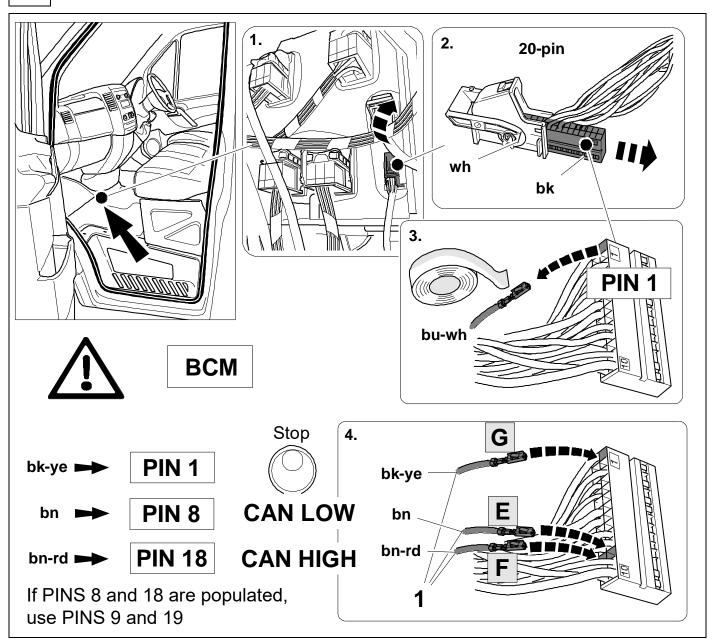

**



750112-091220 2 / 18



TOOLS





Be careful! If you don't disconnect the battery, the vehicle will show a lot of error messages in instrument panel!













# In case of wrong pin insert:

























| 1 | ye | $\Diamond$     |
|---|----|----------------|
| 2 | bk | 1 3<br>2 4 (R) |
| 3 | wh | ÷              |
| 4 | gn | $\Diamond$     |
| 5 | bu |                |
| 6 | rd | Stop           |
| 7 | bn |                |

| 9  | bk    | wh    | gy   | gn    | rd  | bu   | ye     | bn    | pu     | or     | no              |
|----|-------|-------|------|-------|-----|------|--------|-------|--------|--------|-----------------|
| GB | black | white | grey | green | red | blue | yellow | brown | purple | orange | not<br>occupied |

















17 W907



18 W910



750112-091220 14 / 18

# 19 OPTIONAL





# **Trailer Brake Preparation**

















# 21 CODING

### **Optional only for PDC deactivation**



## 22 CHECK ALL LIGHTING FUNCTIONS



#### 23 CHECK BULB OUT DETECTION



750112-091220 16 / 18









Subject to change in terms of construction, equipment and colour, and may contain errors.

The information and illustrations are non-binding.

#### Status LED for self-diagnosis



750112-091220 18 / 18