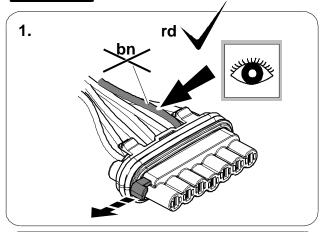

# In case of wrong pin insert:

| 1 | ye | $\Diamond$     |
|---|----|----------------|
| 2 | bk | 1 3<br>2 4 (R) |
| 3 | wh | ÷              |
| 4 | gn | $\Diamond$     |
| 5 | bu |                |
| 6 | rd | Stop           |
| 7 | bn |                |

| 9  | bk    | wh    | gy   | gn    | rd  | bu   | ye     | bn    | pu     | or     | no              |
|----|-------|-------|------|-------|-----|------|--------|-------|--------|--------|-----------------|
| GB | black | white | grey | green | red | blue | yellow | brown | purple | orange | not<br>occupied |