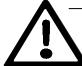

# In case of wrong pin insert:

| 1 | ye | $\Diamond$     |
|---|----|----------------|
| 2 | bk | 1 3<br>2 4 (R) |
| 3 | wh | ÷              |
| 4 | gn | $\Diamond$     |
| 5 | bu |                |
| 6 | rd | Stop           |
| 7 | bn |                |

| 9  | bk    | wh    | gy   | gn    | rd  | bu   | ye     | bn    | pu     | or     | no              |
|----|-------|-------|------|-------|-----|------|--------|-------|--------|--------|-----------------|
| GB | black | white | grey | green | red | blue | yellow | brown | purple | orange | not<br>occupied |