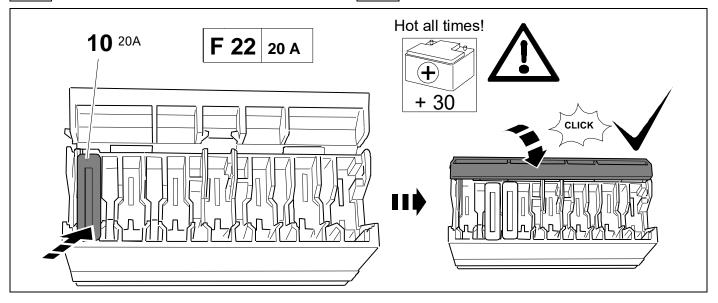

#### **OVERVIEW**

750112-091220 2 / 18

TOOLS

Be careful! If you don't disconnect the battery, the vehicle will show a lot of error messages in instrument panel!