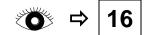

# In case of wrong pin insert:

| 1 | ye | $\Diamond$     |
|---|----|----------------|
| 2 | bk | 1 3<br>2 4 (R) |
| 3 | wh | ÷              |
| 4 | gn | $\Diamond$     |
| 5 | bu |                |
| 6 | rd | Stop           |
| 7 | bn |                |

| 9  | bk    | wh    | gy   | gn    | rd  | bu   | ye     | bn    | pu     | or     | no              |
|----|-------|-------|------|-------|-----|------|--------|-------|--------|--------|-----------------|
| GB | black | white | grey | green | red | blue | yellow | brown | purple | orange | not<br>occupied |