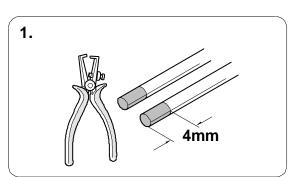

#### **OVERVIEW**

750112-091220 2 / 18

TOOLS

Be careful! If you don't disconnect the battery, the vehicle will show a lot of error messages in instrument panel!