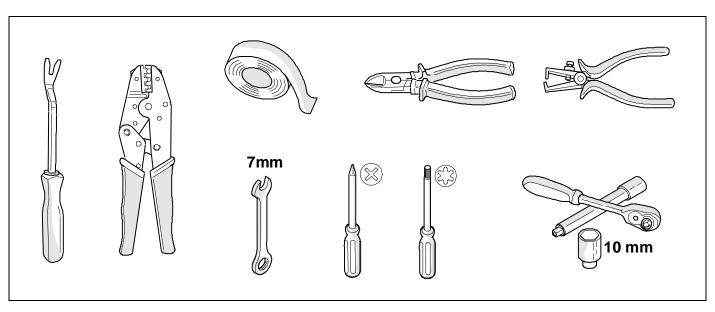

#### **OVERVIEW**

750112-091220 2 / 18

TOOLS

Be careful! If you don't disconnect the battery, the vehicle will show a lot of error messages in instrument panel!