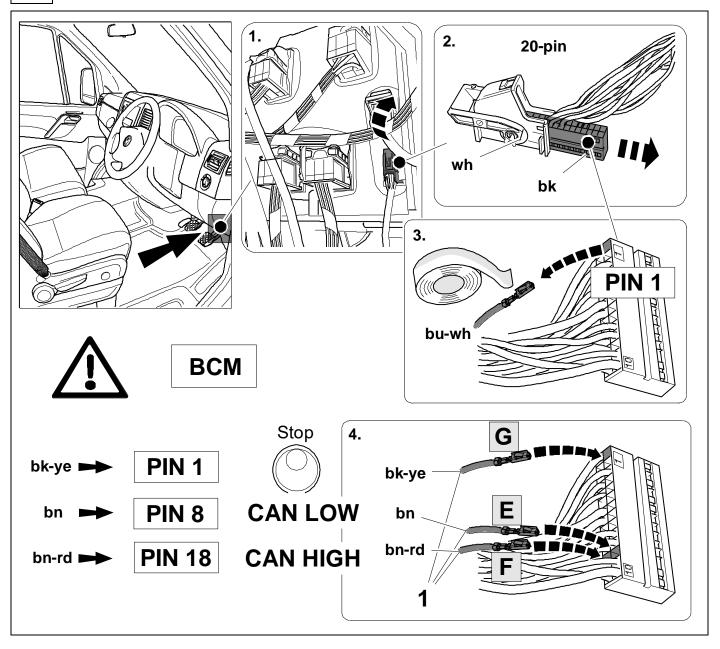

**OVERVIEW**



750112-091220 2 / 18



TOOLS





Be careful! If you don't disconnect the battery, the vehicle will show a lot of error messages in instrument panel!













# In case of wrong pin insert:

























| 1 | ye | $\Diamond$     |
|---|----|----------------|
| 2 | bk | 1 3<br>2 4 (R) |
| 3 | wh | ÷              |
| 4 | gn | $\Diamond$     |
| 5 | bu |                |
| 6 | rd | Stop           |
| 7 | bn |                |

| 9  | bk    | wh    | gy   | gn    | rd  | bu   | ye     | bn    | pu     | or     | no              |
|----|-------|-------|------|-------|-----|------|--------|-------|--------|--------|-----------------|
| GB | black | white | grey | green | red | blue | yellow | brown | purple | orange | not<br>occupied |

















17 W907



18 W910



750112-091220 14 / 18

# 19 OPTIONAL





# **Trailer Brake Preparation**

















# 21 CODING

### **Optional only for PDC deactivation**



## 22 CHECK ALL LIGHTING FUNCTIONS



#### 23 CHECK BULB OUT DETECTION



750112-091220 16 / 18









Subject to change in terms of construction, equipment and colour, and may contain errors.

The information and illustrations are non-binding.

#### Status LED for self-diagnosis



750112-091220 18 / 18