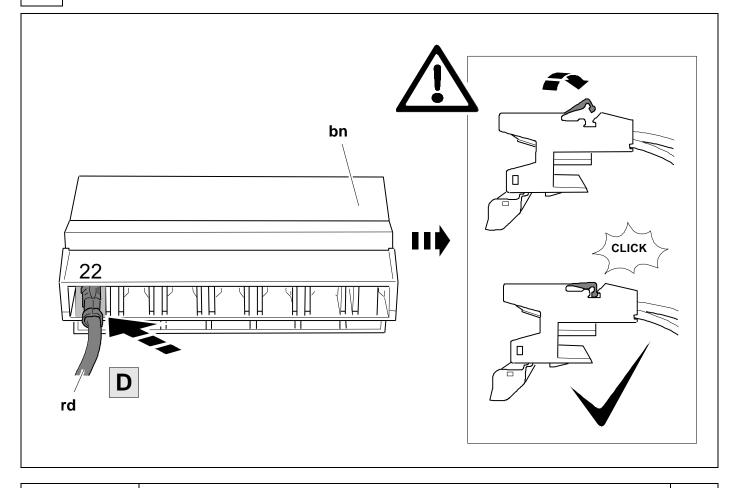

# In case of wrong pin insert:

| 1 | ye | $\Diamond$     |
|---|----|----------------|
| 2 | bk | 1 3<br>2 4 (R) |
| 3 | wh | ÷              |
| 4 | gn | $\Diamond$     |
| 5 | bu |                |
| 6 | rd | Stop           |
| 7 | bn |                |