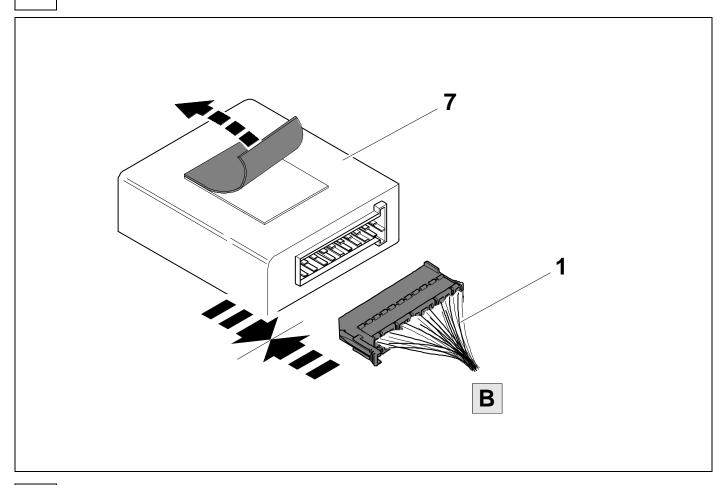

#### **OVERVIEW**

750112-091220 2 / 18

TOOLS

Be careful! If you don't disconnect the battery, the vehicle will show a lot of error messages in instrument panel!