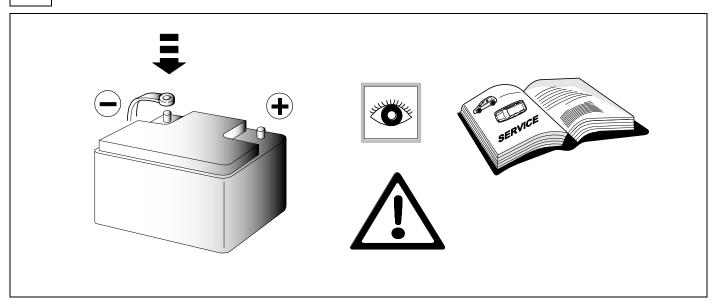

#### **OVERVIEW**

750112-091220 2 / 18

TOOLS

Be careful! If you don't disconnect the battery, the vehicle will show a lot of error messages in instrument panel!