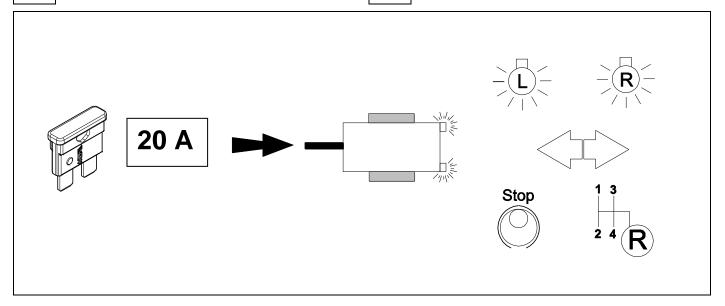

# 20 CHECK ALL LIGHTING FUNCTIONS

22

750113-120619B8 14 / 16

E-kit does not support assistence systems like:

- Trailer stability control
- Park Pilot
- Advanced stability control systems

**24** 

(GB)

Subject to change in terms of construction, equipment and colour, and may contain errors.