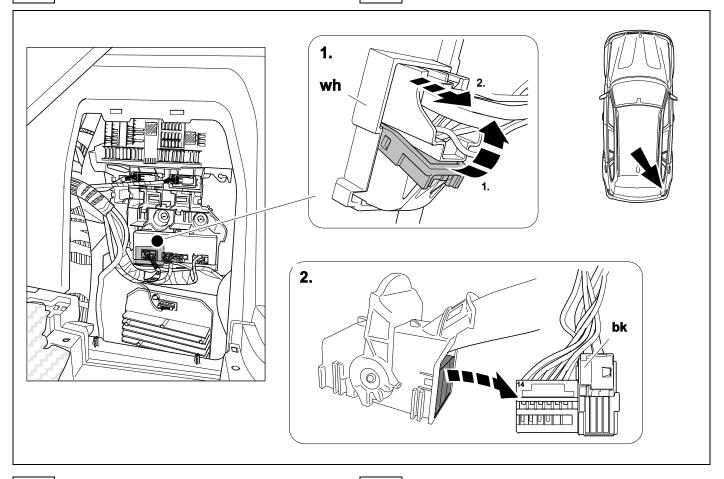

# 2 REMOVE

| 7 | <b>8</b> |              |
|---|----------|--------------|
| 1 | ye       | $\Diamond$   |
| 2 | bk       | 1 3<br>2 4 R |
| 3 | wh       | ÷            |
| 4 | gn       |              |
| 5 | bu       |              |
| 6 | rd       | Stop         |
| 7 | bn       |              |

| 8  | bk    | wh    | ду   | gn    | rd  | bu   | ye     | bn    | pu     | or     | no              |
|----|-------|-------|------|-------|-----|------|--------|-------|--------|--------|-----------------|
| GB | black | white | grey | green | red | blue | yellow | brown | purple | orange | not<br>occupied |