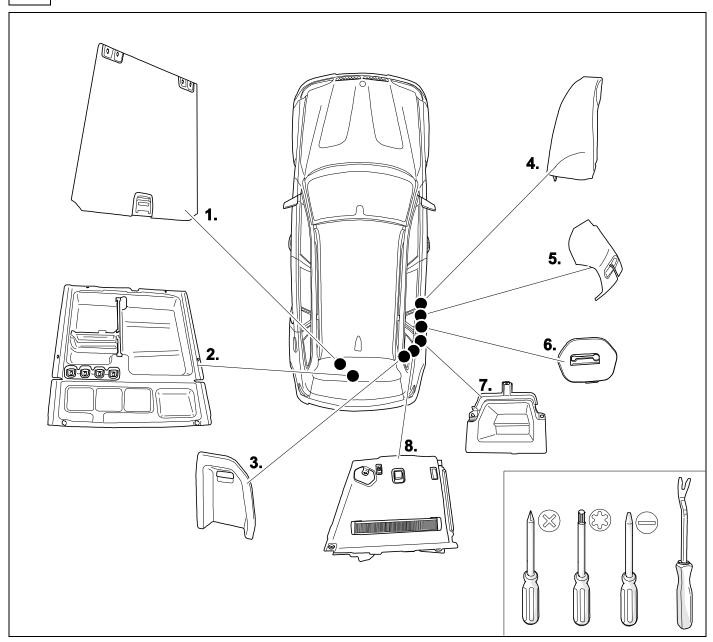

## Installation instructions





#### 750113EJ

**BMW X5 / G05** 

11/18 >>



SCAN FOR LATEST INSTRUCTIONS











#### Reference:

The following information must be reviewed before beginning the assembly:

The installation instructions are to be thoroughly read.

The installation should be carried out by qualified personnel with the relevant technical knowledge.

The vehicle manufacturers' current technical notices and information on retrofitting must be followed.

The removal and replacement instructions found in the current repair manuals must be followed. It must be ensured that the vehicle is technically suitable for the installation of a trailer hitch.

750113-120619B8 1 / 16

## **OVERVIEW**



750113-120619B8 2 / 16



**TOOLS** 





# 2 REMOVE























| 7 | <b>8</b> |              |
|---|----------|--------------|
| 1 | ye       | $\Diamond$   |
| 2 | bk       | 1 3<br>2 4 R |
| 3 | wh       | ÷            |
| 4 | gn       |              |
| 5 | bu       |              |
| 6 | rd       | Stop         |
| 7 | bn       |              |

| 8  | bk    | wh    | ду   | gn    | rd  | bu   | ye     | bn    | pu     | or     | no              |
|----|-------|-------|------|-------|-----|------|--------|-------|--------|--------|-----------------|
| GB | black | white | grey | green | red | blue | yellow | brown | purple | orange | not<br>occupied |

750113-120619B8 7 / 16









































# **Trailer Brake Preparation**

















# 20 CHECK ALL LIGHTING FUNCTIONS





22



750113-120619B8 14