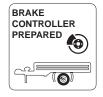

## Installation instructions





#### 750113EJ

**BMW X5 / G05** 

11/18 >>



SCAN FOR LATEST INSTRUCTIONS











#### Reference:

The following information must be reviewed before beginning the assembly:

The installation instructions are to be thoroughly read.

The installation should be carried out by qualified personnel with the relevant technical knowledge.

The vehicle manufacturers' current technical notices and information on retrofitting must be followed.

The removal and replacement instructions found in the current repair manuals must be followed. It must be ensured that the vehicle is technically suitable for the installation of a trailer hitch.

750113-120619B8 1 / 16

## **OVERVIEW**



750113-120619B8 2 / 16



**TOOLS** 





# 2 REMOVE























| 7 | <b>8</b> |              |
|---|----------|--------------|
| 1 | ye       | $\Diamond$   |
| 2 | bk       | 1 3<br>2