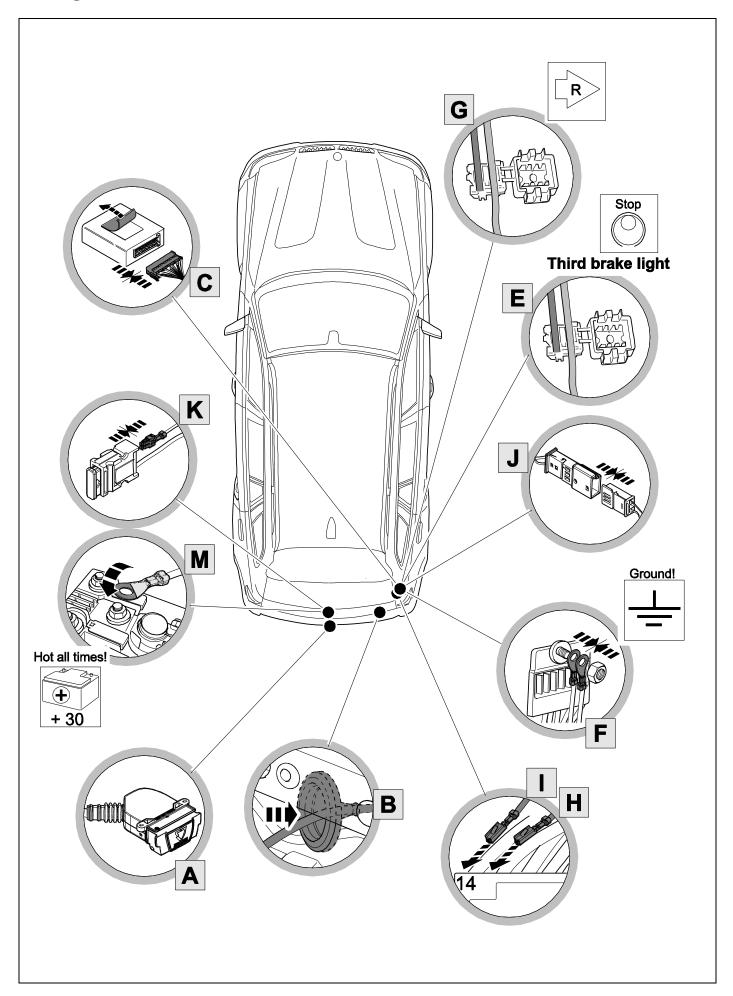

## Installation instructions





#### 750113EJ

**BMW X5 / G05** 

11/18 >>



SCAN FOR LATEST INSTRUCTIONS











#### Reference:

The following information must be reviewed before beginning the assembly:

The installation instructions are to be thoroughly read.

The installation should be carried out by qualified personnel with the relevant technical knowledge.

The vehicle manufacturers' current technical notices and information on retrofitting must be followed.

The removal and replacement instructions found in the current repair manuals must be followed. It must be ensured that the vehicle is technically suitable for the installation of a trailer hitch.

750113-120619B8 1 / 16

## **OVERVIEW**



750113-120619B8 2 / 16



**TOOLS** 





# 2 REMOVE























| 7 | <b>8</b> |              |
|---|----------|--------------|
| 1 | ye       | $\Diamond$   |
| 2 | bk       | 1 3<br>2 4 R |
| 3 | wh       | ÷            |
| 4 | gn       |              |
| 5 | bu       |              |
| 6 | rd       | Stop         |
| 7 | bn       |              |

| 8  | bk    | wh    | ду   | gn    | rd  | bu   | ye     | bn    | pu     | or     | no              |
|----|-------|-------|------|-------|-----|------|--------|-------|--------|--------|-----------------|
| GB | black | white | grey | green | red | blue | yellow | brown | purple | orange | not<br>occupied |

750113-120619B8 7 / 16









































# **Trailer Brake Preparation**

















# 20 CH