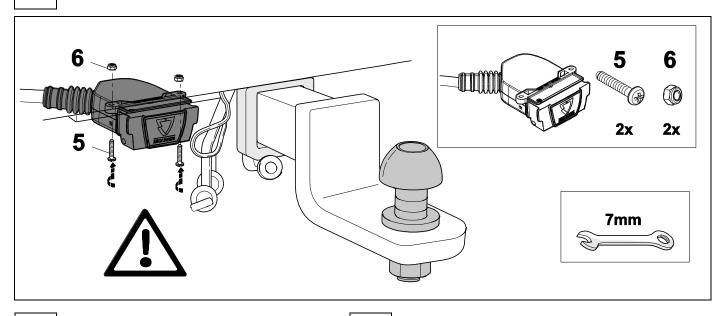

## Installation instructions





#### 750113EJ

**BMW X5 / G05** 

11/18 >>



SCAN FOR LATEST INSTRUCTIONS











#### Reference:

The following information must be reviewed before beginning the assembly:

The installation instructions are to be thoroughly read.

The installation should be carried out by qualified personnel with the relevant technical knowledge.

The vehicle manufacturers' current technical notices and information on retrofitting must be followed.

The removal and replacement instructions found in the current repair manuals must be followed. It must be ensured that the vehicle is technically suitable for the installation of a trailer hitch.

750113-120619B8 1 / 16

## **OVERVIEW**



750113-120619B8 2 / 16



**TOOLS** 





# 2 REMOVE























| 7 | <b>8</b> |              |
|---|----------|--------------|
| 1 | ye       | $\Diamond$   |
| 2 | bk       | 1 3<br>2 4 R |
| 3 | wh       | ÷            |
| 4 | gn       |              |
| 5 | bu       |              |
| 6 | rd       | Stop         |
| 7 | bn       |              |

| 8  | bk    | wh    | ду   | gn    | rd  | bu   | ye     | bn    | pu     | or     | no              |
|----|-------|-------|------|-------|-----|------|--------|-------|--------|--------|-----------------|
| GB | black | white | grey | green | red | blue | yellow | brown | purple | orange | not<br>occupied |

750113-120619B8 7 / 16









































# **Trailer Brake Preparation**

















# 20 CHECK ALL LIGHTING FUNCTIONS





22



750113-120619B8 14 / 16





E-kit doe