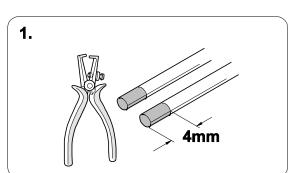

## **OVERVIEW**



750113-120619B8 2 / 16



**TOOLS** 





# 2 REMOVE























| 7 | <b>8</b> |              |
|---|----------|--------------|
| 1 | ye       | $\Diamond$   |
| 2 | bk       | 1 3<br>2 4 R |
| 3 | wh       | ÷            |
| 4 | gn       |              |
| 5 | bu       |              |
| 6 | rd       | Stop         |
| 7 | bn       |              |

| 8  | bk    | wh    | ду   | gn    | rd  | bu   | ye     | bn    | pu     | or     | no              |
|----|-------|-------|------|-------|-----|------|--------|-------|--------|--------|-----------------|
| GB | black | white | grey | green | red | blue | yellow | brown | purple | orange | not<br>occupied |

750113-120619B8 7 / 16









































# **Trailer Brake Preparation**

















# 20 CHECK ALL LIGHTING FUNCTIONS





22



750113-120619B8 14 / 16





E-kit does not support assistence systems like:

- Trailer stability control
- Park Pilot
- Advanced stability control systems

**24** 



(GB)

Subject to change in terms of construction, equipment and colour, and may contain errors.

The information and illustrations are non-binding.

750113-120619B8 15 / 16

### Status LED for self-diagnosis



750113-120619B8