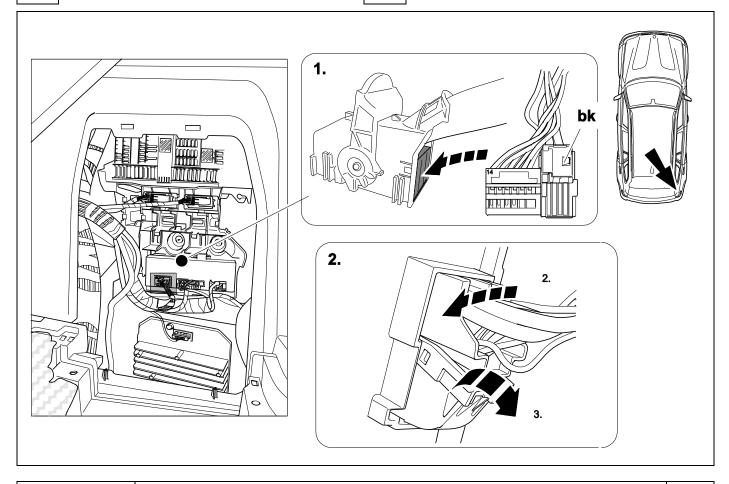

# 2 REMOVE

| 7 | <b>8</b> |              |
|---|----------|--------------|
| 1 | ye       | $\Diamond$   |
| 2 | bk       | 1 3<br>2 4 R |
| 3 | wh       | ÷            |
| 4 | gn       |              |
| 5 | bu       |              |
| 6 | rd       | Stop         |
| 7 | bn       |              |

| 8  | bk    | wh    | ду   | gn    | rd  | bu   | ye     | bn    | pu     | or     | no              |
|----|-------|-------|------|-------|-----|------|--------|-------|--------|--------|-----------------|
| GB | black | white | grey | green | red | blue | yellow | brown | purple | orange | not<br>occupied |