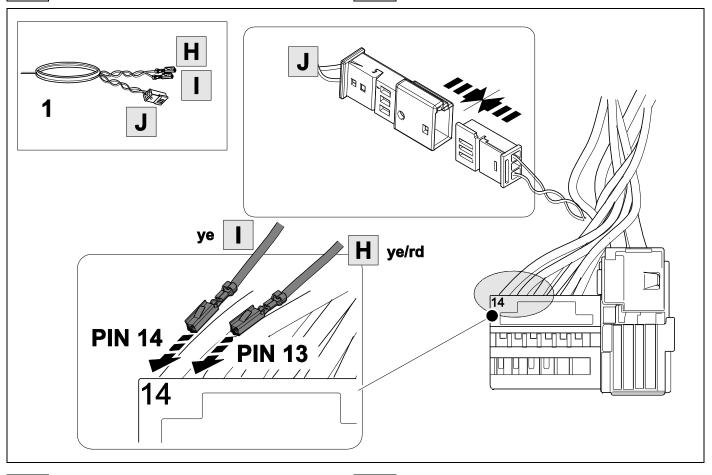

# 2 REMOVE

| 7 | <b>8</b> |              |
|---|----------|--------------|
| 1 | ye       | $\Diamond$   |
| 2 | bk       | 1 3<br>2 4 R |
| 3 | wh       | ÷            |
| 4 | gn       |              |
| 5 | bu       |              |
| 6 | rd       | Stop         |
| 7 | bn       |              |

| 8  | bk    | wh    | ду   | gn    | rd  | bu   | ye     | bn    | pu     | or     | no              |
|----|-------|-------|------|-------|-----|------|--------|-------|--------|--------|-----------------|
| GB | black | white | grey | green | red | blue | yellow | brown | purple | orange | not<br>occupied |