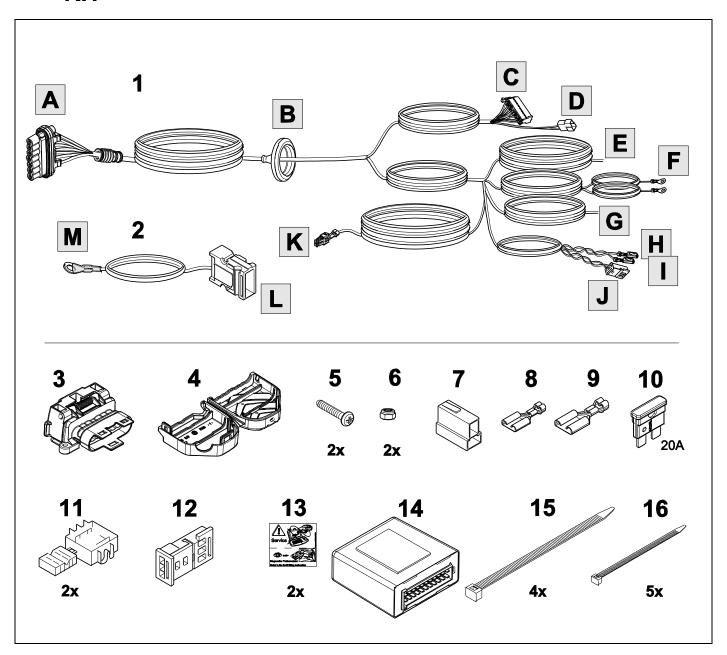

## Installation instructions





#### 750113EJ

**BMW X5 / G05** 

11/18 >>



SCAN FOR LATEST INSTRUCTIONS











#### Reference:

The following information must be reviewed before beginning the assembly:

The installation instructions are to be thoroughly read.

The installation should be carried out by qualified personnel with the relevant technical knowledge.

The vehicle manufacturers' current technical notices and information on retrofitting must be followed.

The removal and replacement instructions found in the current repair manuals must be followed. It must be ensured that the vehicle is technically suitable for the installation of a trailer hitch.

750113-120619B8 1 / 16

## **OVERVIEW**



750113-120619B8 2 / 16



**TOOLS** 





# 2 REMOVE























| 7 | <b>8</b> |              |
|---|----------|--------------|
| 1 | ye       | $\Diamond$   |
| 2 | bk       | 1 3<br>2 4 R |
| 3 | wh       | ÷            |
| 4 | gn       |              |
| 5 | bu       |              |
| 6 | rd       | Stop         |
| 7 | bn       |              |

| 8  | bk    | wh    | ду   | gn    | rd  | bu   | ye     | bn    | pu     | or     | no              |
|----|-------|-------|------|-------|-----|------|--------|-------|--------|--------|-----------------|
| GB | black | white | grey | green | red | blue | yellow | brown | purple | orange | not<br>occupied |

750113-120619B8 7 / 16









































# **Trailer Brake Preparation**

















# 20 CHECK ALL LIGHTING FUNCTIONS