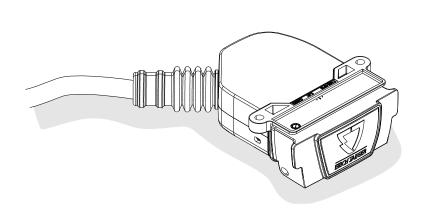

## Installation instructions





#### 750113EJ

**BMW X5 / G05** 

11/18 >>



SCAN FOR LATEST INSTRUCTIONS











#### Reference:

The following information must be reviewed before beginning the assembly:

The installation instructions are to be thoroughly read.

The installation should be carried out by qualified personnel with the relevant technical knowledge.

The vehicle manufacturers' current technical notices and information on retrofitting must be followed.

The removal and replacement instructions found in the current repair manuals must be followed. It must be ensured that the vehicle is technically suitable for the installation of a trailer hitch.

750113-120619B8 1 / 16

## **OVERVIEW**



750113-120619B8 2 / 16



**TOOLS** 





# 2 REMOVE























| 7 | <b>8</b> |              |
|---|----------|--------------|
| 1 | ye       | $\Diamond$   |
| 2 | bk       | 1 3<b