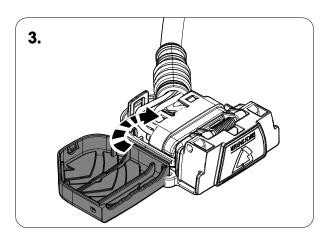

# 2 REMOVE

| 7 | <b>8</b> |              |
|---|----------|--------------|
| 1 | ye       | $\Diamond$   |
| 2 | bk       | 1 3<br>2 4 R |
| 3 | wh       | ÷            |
| 4 | gn       |              |
| 5 | bu       |              |
| 6 | rd       | Stop         |
| 7 | bn       |              |