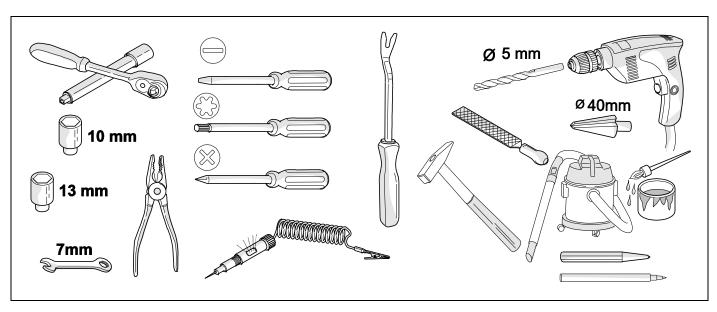

## Installation instructions





#### 750113EJ

**BMW X5 / G05** 

11/18 >>



SCAN FOR LATEST INSTRUCTIONS











#### Reference:

The following information must be reviewed before beginning the assembly:

The installation instructions are to be thoroughly read.

The installation should be carried out by qualified personnel with the relevant technical knowledge.

The vehicle manufacturers' current technical notices and information on retrofitting must be followed.

The removal and replacement instructions found in the current repair manuals must be followed. It must be ensured that the vehicle is technically suitable for the installation of a trailer hitch.

750113-120619B8 1 / 16

## **OVERVIEW**



750113-120619B8 2 / 16



**TOOLS** 





# 2 REMOVE























| 7 | <b>8</b> |              |
|---|----------|--------------|
| 1 | ye       | $\Diamond$   |
| 2 | bk       | 1 3<br>2 4 R |
| 3 | wh       | ÷            |
| 4 | gn       |              |
| 5 | bu       |              |
| 6 | rd       | Stop         |
| 7 | bn       |              |

| 8  | bk    | wh    | ду   | gn    | rd  | bu   | ye     | bn    | pu     | or     | no              |
|----|-------|-------|------|-------|-----|------|--------|-------|--------|--------|-----------------|
| GB | black | white | grey | green | red | blue | yellow | brown | purple | orange | not<br>occupied |

750113-120619B8 7 / 16









































# **Trailer Brake Preparation**

















# 20 CHECK ALL LIGHTING FUNCTIONS





22



75