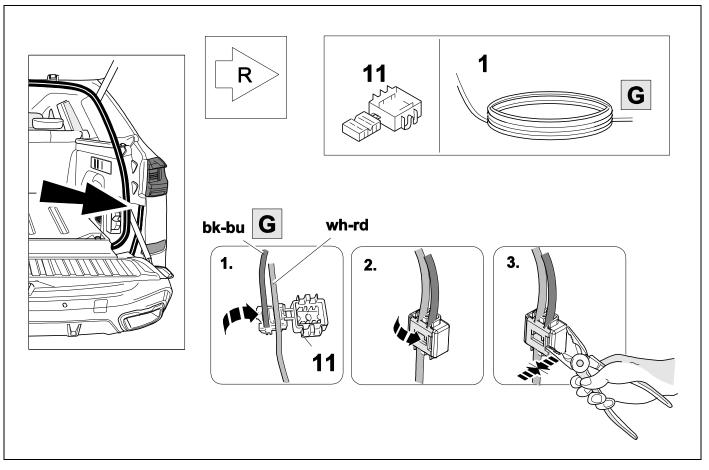

# 2 REMOVE

| 7 | <b>8</b> |              |
|---|----------|--------------|
| 1 | ye       | $\Diamond$   |
| 2 | bk       | 1 3<br>2 4 R |
| 3 | wh       | ÷            |
| 4 | gn       |              |
| 5 | bu       |              |
| 6 | rd       | Stop         |
| 7 | bn       |              |

| 8  | bk    | wh    | ду   | gn    | rd  | bu   | ye     | bn    | pu     | or     | no              |
|----|-------|-------|------|-------|-----|------|--------|-------|--------|--------|-----------------|
| GB | black | white | grey | green | red | blue | yellow | brown | purple | orange | not<br>occupied |