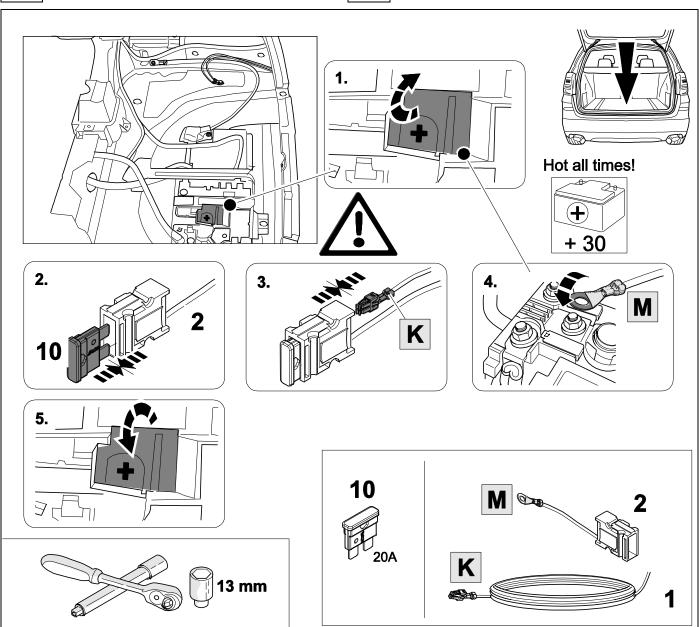

# 2 REMOVE

| 7 | <b>8</b> |              |
|---|----------|--------------|
| 1 | ye       | $\Diamond$   |
| 2 | bk       | 1 3<br>2 4 R |
| 3 | wh       | ÷            |
| 4 | gn       |              |
| 5 | bu       |              |
| 6 | rd       | Stop         |
| 7 | bn       |              |

| 8  | bk    | wh    | ду   | gn    | rd  | bu   | ye     | bn    | pu     | or     | no              |
|----|-------|-------|------|-------|-----|------|--------|-------|--------|--------|-----------------|
| GB | black | white | grey | green | red | blue | yellow | brown | purple | orange | not<br>occupied |