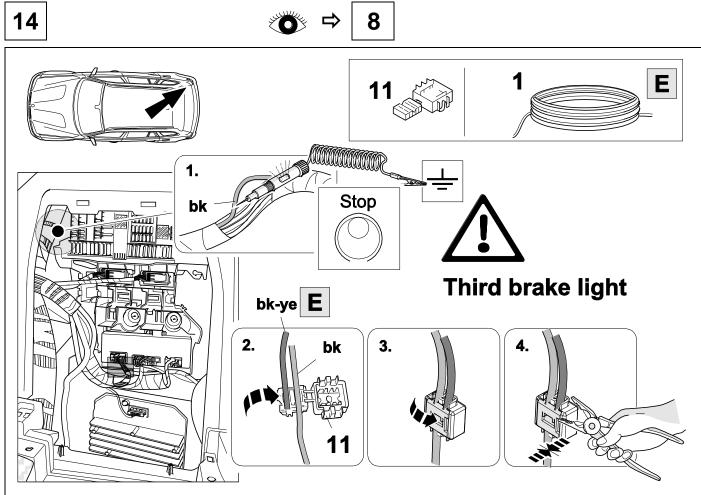

# 2 REMOVE

| 7 | <b>8</b> |              |
|---|----------|--------------|
| 1 | ye       | $\Diamond$   |
| 2 | bk       | 1 3<br>2 4 R |
| 3 | wh       | ÷            |
| 4 | gn       |              |
| 5 | bu       |              |
| 6 | rd       | Stop         |
| 7 | bn       |              |

| 8  | bk    | wh    | ду   | gn    | rd  | bu   | ye     | bn    | pu     | or     | no              |
|----|-------|-------|------|-------|-----|------|--------|-------|--------|--------|-----------------|
| GB | black | white | grey | green | red | blue | yellow | brown | purple | orange | not<br>occupied |

# **Trailer Brake Preparation**