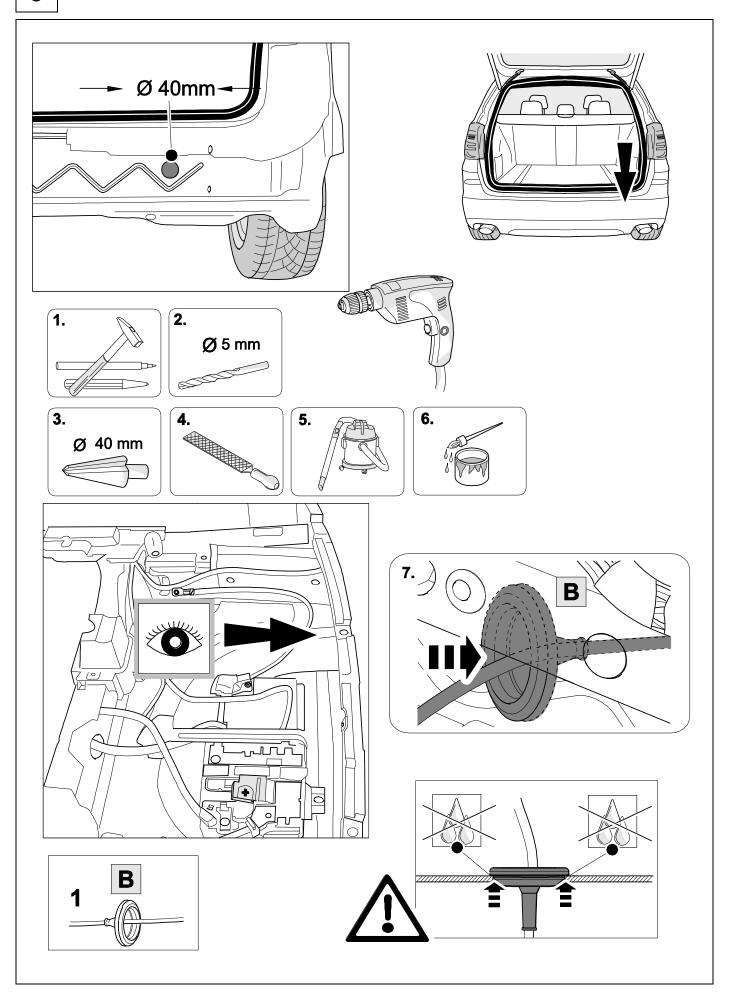

## Installation instructions





#### 750113EJ

**BMW X5 / G05** 

11/18 >>



SCAN FOR LATEST INSTRUCTIONS











#### Reference:

The following information must be reviewed before beginning the assembly:

The installation instructions are to be thoroughly read.

The installation should be carried out by qualified personnel with the relevant technical knowledge.

The vehicle manufacturers' current technical notices and information on retrofitting must be followed.

The removal and replacement instructions found in the current repair manuals must be followed. It must be ensured that the vehicle is technically suitable for the installation of a trailer hitch.

750113-120619B8 1 / 16

## **OVERVIEW**



750113-120619B8 2 / 16



**TOOLS** 





# 2 REMOVE























| 7 | <b>8</b> |              |
|---|----------|--------------|
| 1 | ye       | $\Diamond$   |
| 2 | bk       | 1 3<br>2 4 R |
| 3 | wh       | ÷            |
| 4 | gn       |              |
| 5 | bu       |              |
| 6 | rd       | Stop         |
| 7 | bn       |              |

| 8  | bk    | wh    | ду   | gn    | rd  | bu   | ye     | bn    | pu     | or     | no              |
|----|-------|-------|------|-------|-----|------|--------|-------|--------|--------|-----------------|
| GB | black | white | grey | green | red | blue | yellow | brown | purple | orange | not<br>occupied |

750113-120619B8 7 / 16









































# **Trailer Brake Preparation**

















# 20 CHECK ALL LIGHTING FUNCTIONS





22



750113-120619B8 14 /