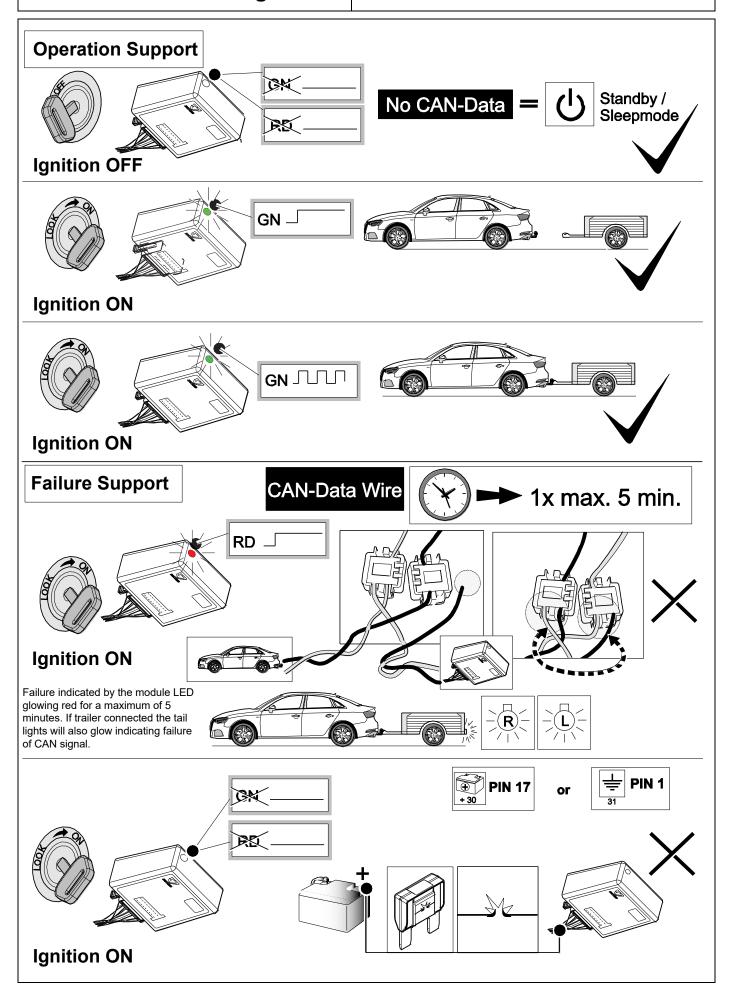

# 20 CHECK ALL LIGHTING FUNCTIONS

22

750113-120619B8 14 / 16

E-kit does not support assistence systems like:

- Trailer stability control
- Park Pilot
- Advanced stability control systems

**24** 

(GB)

Subject to change in terms of construction, equipment and colour, and may contain errors.