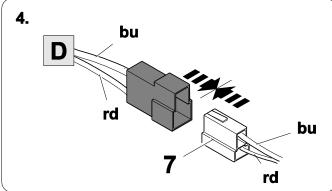

# 2 REMOVE

| 7 | <b>8</b> |              |
|---|----------|--------------|
| 1 | ye       | $\Diamond$   |
| 2 | bk       | 1 3<br>2 4 R |
| 3 | wh       | ÷            |
| 4 | gn       |              |
| 5 | bu       |              |
| 6 | rd       | Stop         |
| 7 | bn       |              |

| 8  | bk    | wh    | ду   | gn    | rd  | bu   | ye     | bn    | pu     | or     | no              |
|----|-------|-------|------|-------|-----|------|--------|-------|--------|--------|-----------------|
| GB | black | white | grey | green | red | blue | yellow | brown | purple | orange | not<br>occupied |