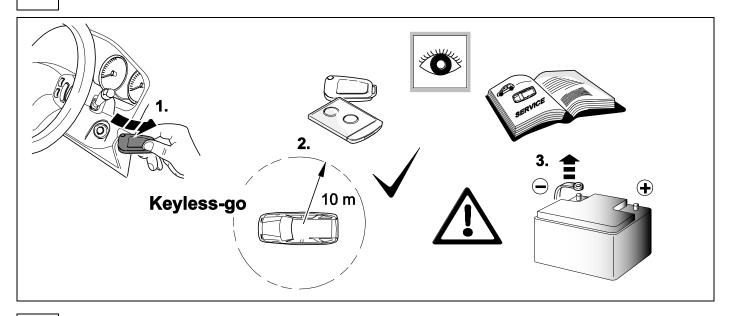

## Installation instructions





#### 750113EJ

**BMW X5 / G05** 

11/18 >>



SCAN FOR LATEST INSTRUCTIONS











#### Reference:

The following information must be reviewed before beginning the assembly:

The installation instructions are to be thoroughly read.

The installation should be carried out by qualified personnel with the relevant technical knowledge.

The vehicle manufacturers' current technical notices and information on retrofitting must be followed.

The removal and replacement instructions found in the current repair manuals must be followed. It must be ensured that the vehicle is technically suitable for the installation of a trailer hitch.

750113-120619B8 1 / 16

## **OVERVIEW**



750113-120619B8 2 / 16



**TOOLS** 





# 2 REMOVE























| 7 | <b>8</b> |              |
|---|----------|--------------|
| 1 | ye       | $\Diamond$   |
| 2 | bk       | 1 3<br>2 4 R |
| 3 | wh       | ÷            |
| 4 | gn       |              |
| 5 | bu       |              |
| 6 | rd       | Stop         |
| 7 | bn       |              |

| 8  | bk    | wh    | ду   | gn    | rd  | bu   | ye     | bn    | pu     | or     | no              |
|----|-------|-------|------|-------|-----|------|--------|-------|--------|--------|-----------------|
| GB | black | white | grey | green | red | blue | yellow | brown | purple | orange | not<br>occupied |

750113-120619B8 7 / 16









































# **Trailer Brake Preparation**

















# 20 CHECK ALL LIGHTING FUNCTIONS





22



7501