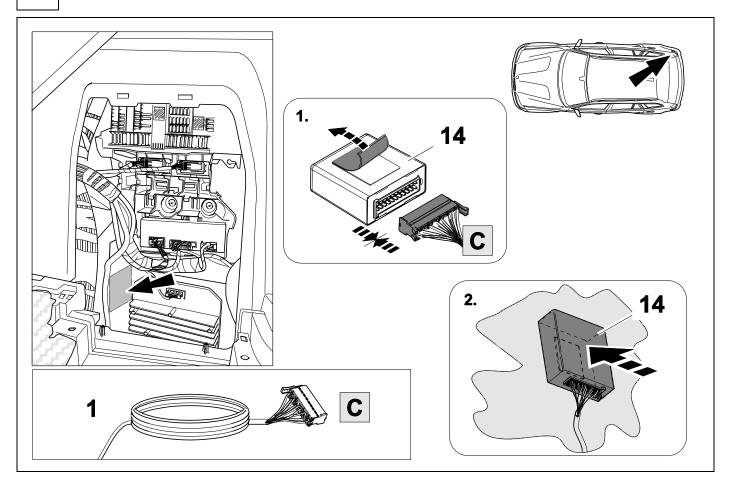

of a trailer hitch.

750113-120619B8 1 / 16

## **OVERVIEW**



750113-120619B8 2 / 16



**TOOLS** 





# 2 REMOVE























| 7 | <b>8</b> |              |
|---|----------|--------------|
| 1 | ye       | $\Diamond$   |
| 2 | bk       | 1 3<br>2 4 R |
| 3 | wh       | ÷            |
| 4 | gn       |              |
| 5 | bu       |              |
| 6 | rd       | Stop         |
| 7 | bn       |              |

| 8  | bk    | wh    | ду   | gn    | rd  | bu   | ye     | bn    | pu     | or     | no              |
|----|-------|-------|------|-------|-----|------|--------|-------|--------|--------|-----------------|
| GB | black | white | grey | green | red | blue | yellow | brown | purple | orange | not<br>occupied |

750113-120619B8 7 / 16









































# **Trailer Brake Preparation**

















# 20 CHECK ALL LIGHTING FUNCTIONS





22



750113-120619B8 14 / 16





E-kit does not support assistence systems like:

- Trailer stability control
- Park Pilot
- Advanced stability control systems

**24** 



(GB)

Subject to change in terms of construction, equipment and colour, and may contain errors.

The information and illustrations are non-binding.

750113-120619B8 15 / 16

### Status LED for self-diagnosis



750113-120619B8