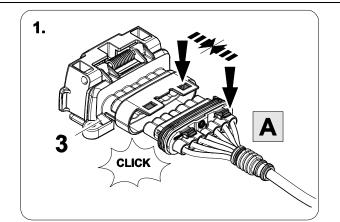

# 2 REMOVE

| 7 | <b>8</b> |              |
|---|----------|--------------|
| 1 | ye       | $\Diamond$   |
| 2 | bk       | 1 3<br>2 4 R |
| 3 | wh       | ÷            |
| 4 | gn       |              |
| 5 | bu       |              |
| 6 | rd       | Stop         |
| 7 | bn       |              |