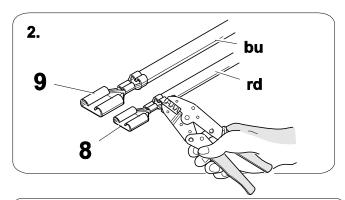

# 2 REMOVE

| 7 | <b>8</b> |              |
|---|----------|--------------|
| 1 | ye       | $\Diamond$   |
| 2 | bk       | 1 3<br>2 4 R |
| 3 | wh       | ÷            |
| 4 | gn       |              |
| 5 | bu       |              |
| 6 | rd       | Stop         |
| 7 | bn       |              |

| 8  | bk    | wh    | ду   | gn    | rd  | bu   | ye     | bn    | pu     | or     | no              |
|----|-------|-------|------|-------|-----|------|--------|-------|--------|--------|-----------------|
| GB | black | white | grey | green | red | blue | yellow | brown | purple | orange | not<br>occupied |