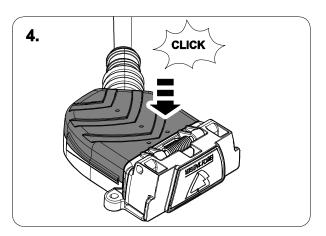

# 2 REMOVE

| 7 | <b>8</b> |              |
|---|----------|--------------|
| 1 | ye       | $\Diamond$   |
| 2 | bk       | 1 3<br>2 4 R |
| 3 | wh       | ÷            |
| 4 | gn       |              |
| 5 | bu       |              |
| 6 | rd       | Stop         |
| 7 | bn       |              |