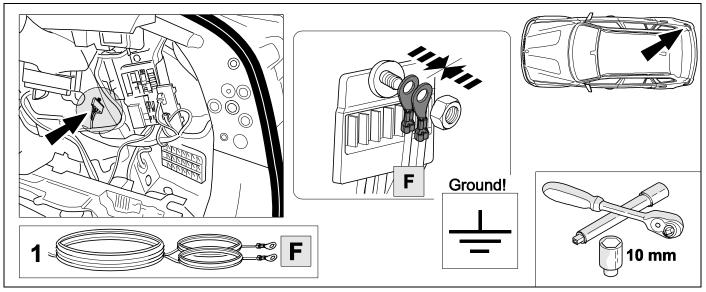

ion of a trailer hitch.

750113-120619B8 1 / 16

## **OVERVIEW**



750113-120619B8 2 / 16



**TOOLS** 





# 2 REMOVE























| 7 | <b>8</b> |              |
|---|----------|--------------|
| 1 | ye       | $\Diamond$   |
| 2 | bk       | 1 3<br>2 4 R |
| 3 | wh       | ÷            |
| 4 | gn       |              |
| 5 | bu       |              |
| 6 | rd       | Stop         |
| 7 | bn       |              |

| 8  | bk    | wh    | ду   | gn    | rd  | bu   | ye     | bn    | pu     | or     | no              |
|----|-------|-------|------|-------|-----|------|--------|-------|--------|--------|-----------------|
| GB | black | white | grey | green | red | blue | yellow | brown | purple | orange | not<br>occupied |

750113-120619B8 7 / 16









































# **Trailer Brake Preparation**

















# 20 CHECK ALL LIGHTING FUNCTIONS





22



750113-120619B8 14 / 16





E-kit does not support assistence systems like:

- Trailer stability control
- Park Pilot
- Advanced stability control systems

**24** 



(GB)

Subject to change in terms of construction, equipment and colour, and may contain errors.

The information and illustrations are non-binding.

750113-120619B8 15 / 16

### Status LED for self-diagnosis



750113-120619B8