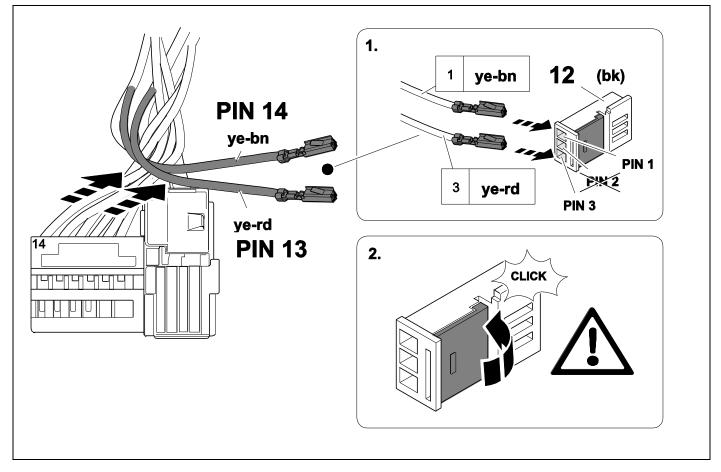

# 2 REMOVE

| 7 | <b>8</b> |              |
|---|----------|--------------|
| 1 | ye       | $\Diamond$   |
| 2 | bk       | 1 3<br>2 4 R |
| 3 | wh       | ÷            |
| 4 | gn       |              |
| 5 | bu       |              |
| 6 | rd       | Stop         |
| 7 | bn       |              |

| 8  | bk    | wh    | ду   | gn    | rd  | bu   | ye     | bn    | pu     | or     | no              |
|----|-------|-------|------|-------|-----|------|--------|-------|--------|--------|-----------------|
| GB | black | white | grey | green | red | blue | yellow | brown | purple | orange | not<br>occupied |