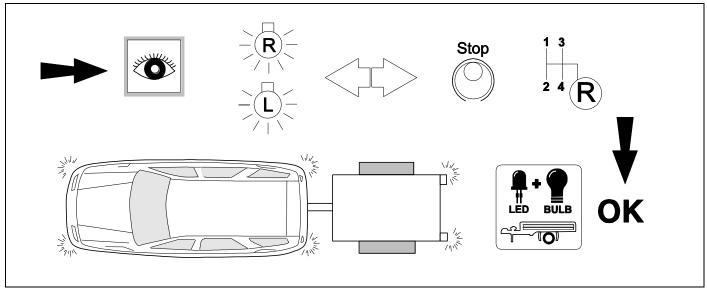

# 20 CHECK ALL LIGHTING FUNCTIONS

22

750113-120619B8 14 / 16

E-kit does not support assistence systems like:

- Trailer stability control
- Park Pilot
- Advanced stability control systems

**24** 

(GB)

Subject to change in terms of construction, equipment and colour, and may contain errors.