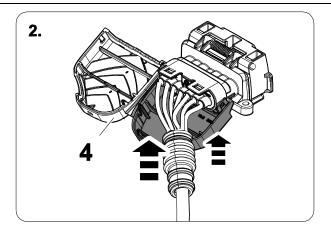

# 2 REMOVE

| 7 | <b>8</b> |              |
|---|----------|--------------|
| 1 | ye       | $\Diamond$   |
| 2 | bk       | 1 3<br>2 4 R |
| 3 | wh       | ÷            |
| 4 | gn       |              |
| 5 | bu       |              |
| 6 | rd       | Stop         |
| 7 | bn       |              |