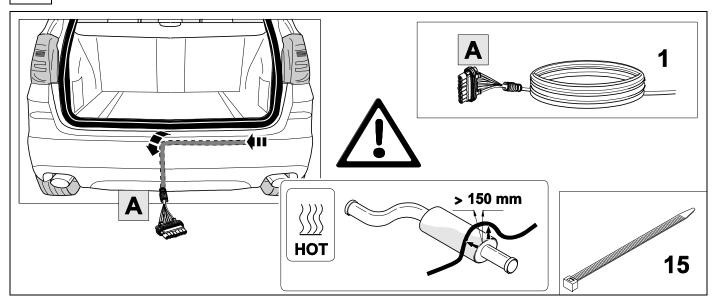

## Installation instructions





#### 750113EJ

**BMW X5 / G05** 

11/18 >>



SCAN FOR LATEST INSTRUCTIONS











#### Reference:

The following information must be reviewed before beginning the assembly:

The installation instructions are to be thoroughly read.

The installation should be carried out by qualified personnel with the relevant technical knowledge.

The vehicle manufacturers' current technical notices and information on retrofitting must be followed.

The removal and replacement instructions found in the current repair manuals must be followed. It must be ensured that the vehicle is technically suitable for the installation of a trailer hitch.

750113-120619B8 1 / 16

## **OVERVIEW**



750113-120619B8 2 / 16



**TOOLS** 





# 2 REMOVE























| 7 | <b>8</b> |              |
|---|----------|--------------|
| 1 | ye       | $\Diamond$   |
| 2 | bk       | 1 3<br>2 4 R |
| 3 | wh       | ÷            |
| 4 | gn       |              |
| 5 | bu       |              |
| 6 | rd       | Stop         |
| 7 | bn       |              |

| 8  | bk    | wh    | ду   | gn    | rd  | bu   | ye     | bn    | pu     | or     | no              |
|----|-------|-------|------|-------|-----|------|--------|-------|--------|--------|-----------------|
| GB | black | white | grey | green | red | blue | yellow | brown | purple | orange | not<br>occupied |

750113-120619B8 7 / 16









































# **Trailer Brake Preparation**

















# 20 CHECK ALL LIGHTING FUNCTIONS





22



750113-120619B8 14 / 1