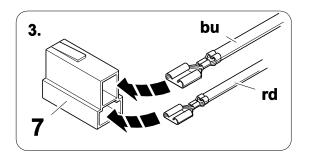

# 2 REMOVE

| 7 | <b>8</b> |              |
|---|----------|--------------|
| 1 | ye       | $\Diamond$   |
| 2 | bk       | 1 3<br>2 4 R |
| 3 | wh       | ÷            |
| 4 | gn       |              |
| 5 | bu       |              |
| 6 | rd       | Stop         |
| 7 | bn       |              |

| 8  | bk    | wh    | ду   | gn    | rd  | bu   | ye     | bn    | pu     | or     | no              |
|----|-------|-------|------|-------|-----|------|--------|-------|--------|--------|-----------------|
| GB | black | white | grey | green | red | blue | yellow | brown | purple | orange | not<br>occupied |