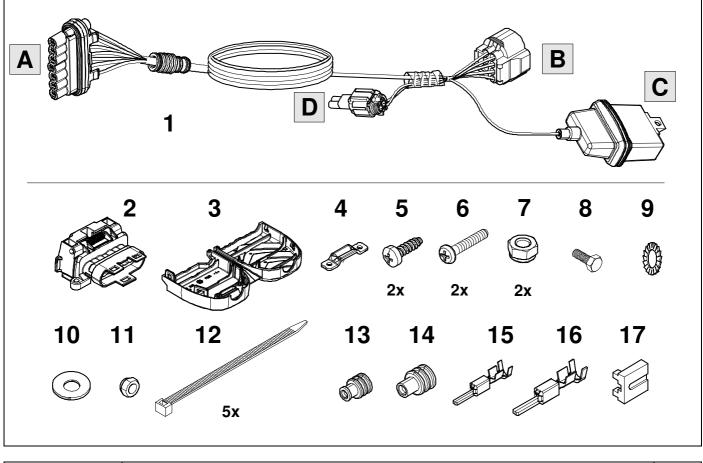

## Installation instructions



#### 750137EJ

## **MAZDA BT-50**

08/20 >>



JaegerTronic<sup>™</sup>

#### **Reference:**

The following information must be reviewed before beginning the assembly:

WEATHERLOCK<sup>TN</sup>

The installation instructions are to be thoroughly read.

O

لحم

٦

The installation should be carried out by qualified personnel with the relevant technical knowledge. The vehicle manufacturers' current technical notices and information on retrofitting must be followed. The removal and replacement instructions found in the current repair manuals must be followed. It must be ensured that the vehicle is technically suitable for the installation of a trailer hitch.

# **OVERVIEW**



KIT



750137-011020B8

# TOOLS







3







| 7  |       |       |      |       |     |      |        |       |                   |        |                 |  |
|----|-------|-------|------|-------|-----|------|--------|-------|-------------------|--------|-----------------|--|
| 1  |       |       |      |       | уе  |      |        |       | $\bigcirc$        |        |                 |  |
| 2  |       |       |      |       | bk  |      |        |       | 13<br>24 <b>R</b> |        |                 |  |
| 3  |       |       |      |       | wh  |      |        |       | ÷                 |        |                 |  |
| 4  |       |       |      |       | gn  |      |        |       | ightarrow         |        |                 |  |
| 5  |       |       |      |       | bu  |