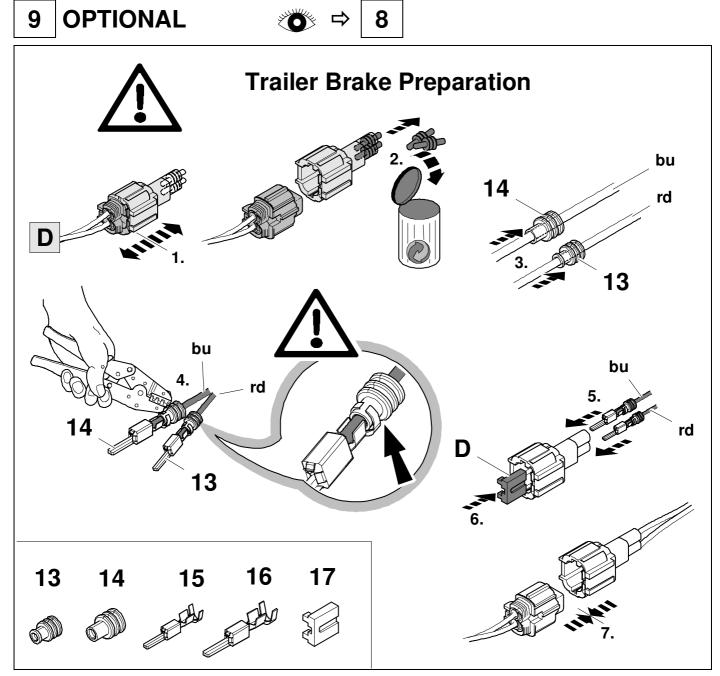

# TOOLS

3

| 7  |       |       |      |       |     |      |        |       |                   |        |                 |  |
|----|-------|-------|------|-------|-----|------|--------|-------|-------------------|--------|-----------------|--|
| 1  |       |       |      |       | уе  |      |        |       | $\bigcirc$        |        |                 |  |
| 2  |       |       |      |       | bk  |      |        |       | 13<br>24 <b>R</b> |        |                 |  |
| 3  |       |       |      |       | wh  |      |        |       | ÷                 |        |                 |  |
| 4  |       |       |      |       | gn  |      |        |       | ightarrow         |        |                 |  |
| 5  |       |       |      |       | bu  |      |        |       |                   |        |                 |  |
| 6  |       |       |      |       | rd  |      |        |       | Stop              |        |                 |  |
| 7  |       |       |      |       | bn  |      |        |       |                   |        |                 |  |
| 8  | bk    | wh    | gy   | gn    | rd  | bu   | ye     | bn    | pu                | or     | no              |  |
| GB | black | white | grey | green | red | blue | yellow | brown | purple            | orange | not<br>occupied |  |