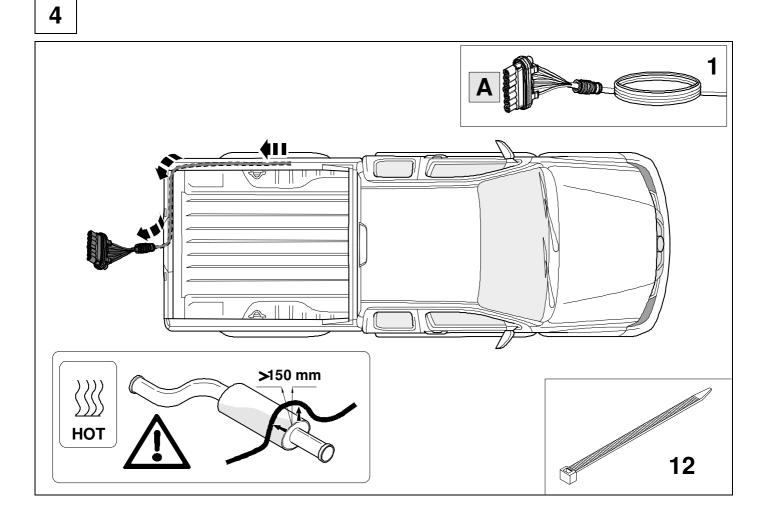

## Installation instructions



#### 750137EJ

## **MAZDA BT-50**

08/20 >>



JaegerTronic<sup>™</sup>

#### **Reference:**

The following information must be reviewed before beginning the assembly:

WEATHERLOCK<sup>TN</sup>

The installation instructions are to be thoroughly read.

O

لحم

٦

The installation should be carried out by qualified personnel with the relevant technical knowledge. The vehicle manufacturers' current technical notices and information on retrofitting must be followed. The removal and replacement instructions found in the current repair manuals must be followed. It must be ensured that the vehicle is technically suitable for the installation of a trailer hitch.

# **OVERVIEW**



KIT



750137-011020B8

# TOOLS







3







| 7  |       |       |      |       |     |      |        |       |                   |        |                 |  |
|----|-------|-------|------|-------|-----|------|--------|-------|-------------------|--------|-----------------|--|
| 1  |       |       |      |       | уе  |      |        |       | $\bigcirc$        |        |                 |  |
| 2  |       |       |      |       | bk  |      |        |       | 13<br>24 <b>R</b> |        |                 |  |
| 3  |       |       |      |       | wh  |      |        |       | ÷                 |        |                 |  |
| 4  |       |       |      |       | gn  |      |        |       | ightarrow         |        |                 |  |
| 5  |       |       |      |       | bu  |      |        |       |                   |