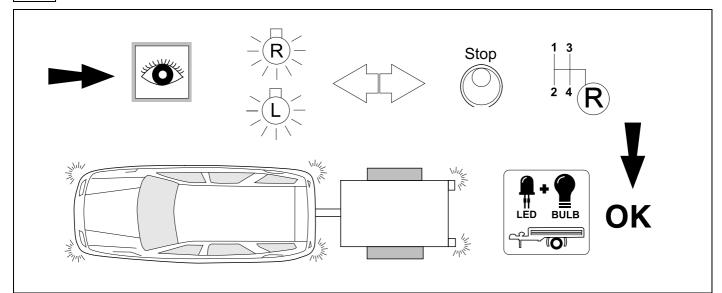

|        |                 |  |
| 4  |       |       |      |       | gn  |      |        |       | ightarrow         |        |                 |  |
| 5  |       |       |      |       | bu  |      |        |       |                   |        |                 |  |
| 6  |       |       |      |       | rd  |      |        |       | Stop              |        |                 |  |
| 7  |       |       |      |       | bn  |      |        |       |                   |        |                 |  |
| 8  | bk    | wh    | gy   | gn    | rd  | bu   | ye     | bn    | pu                | or     | no              |  |
| GB | black | white | grey | green | red | blue | yellow | brown | purple            | orange | not<br>occupied |  |



8



# 11 CHECK ALL LIGHTING FUNCTIONS





## CHECK BULB OUT DETECTION







Subject to change in terms of construction, equipment and colour, and may contain errors. The information and illustrations are non-binding.