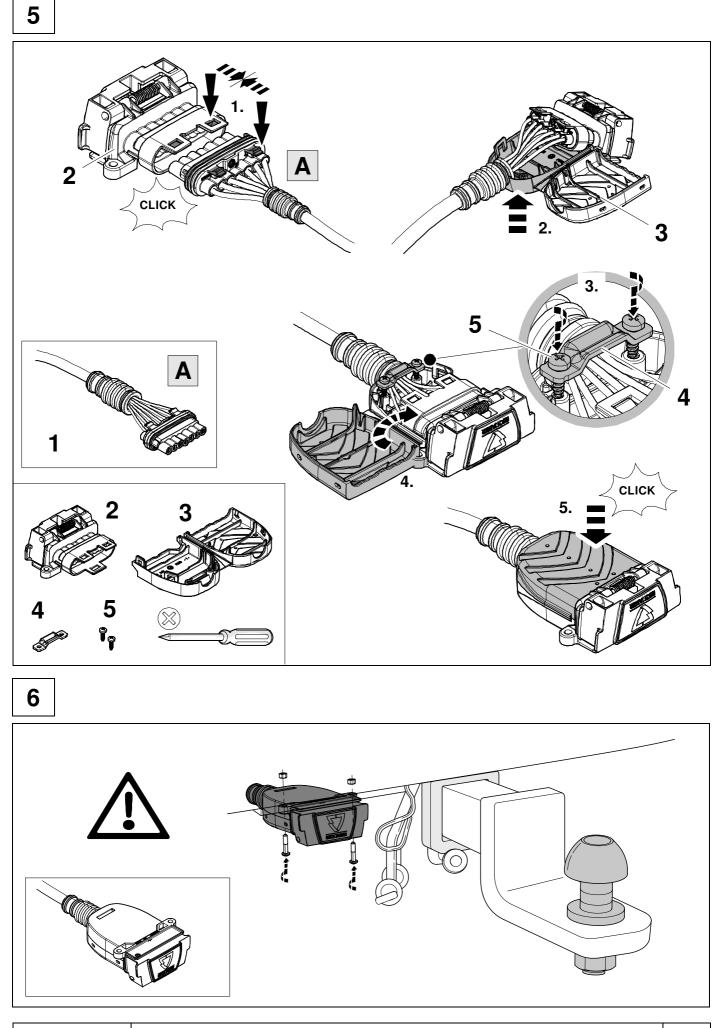

## Installation instructions



#### 750137EJ

## **MAZDA BT-50**

08/20 >>



JaegerTronic<sup>™</sup>

#### **Reference:**

The following information must be reviewed before beginning the assembly:

WEATHERLOCK<sup>TN</sup>

The installation instructions are to be thoroughly read.

O

لحم

٦

The installation should be carried out by qualified personnel with the relevant technical knowledge. The vehicle manufacturers' current technical notices and information on retrofitting must be followed. The removal and replacement instructions found in the current repair manuals must be followed. It must be ensured that the vehicle is technically suitable for the installation of a trailer hitch.

# **OVERVIEW**



KIT



750137-011020B8

# TOOLS







3







| 7  |       |       |      |       |     |      |        |       |                   |        |                 |  |
|----|-------|-------|------|-------|-----|------|--------|-------|-------------------|--------|-----------------|--|
| 1  |       |       |      |       | уе  |      |        |       | $\bigcirc$        |        |                 |  |
| 2  |       |       |      |       | bk  |      |        |       | 13<br>24 <b>R</b> |        |                 |  |
| 3  |       |       |      |       | wh  |      |        |       | ÷                 |        |                 |  |
| 4  |       |       |      |       | gn  |      |        |       | ightarrow         |        |                 |  |
| 5  |       |       |      |       | bu  |      |        |       |                   |