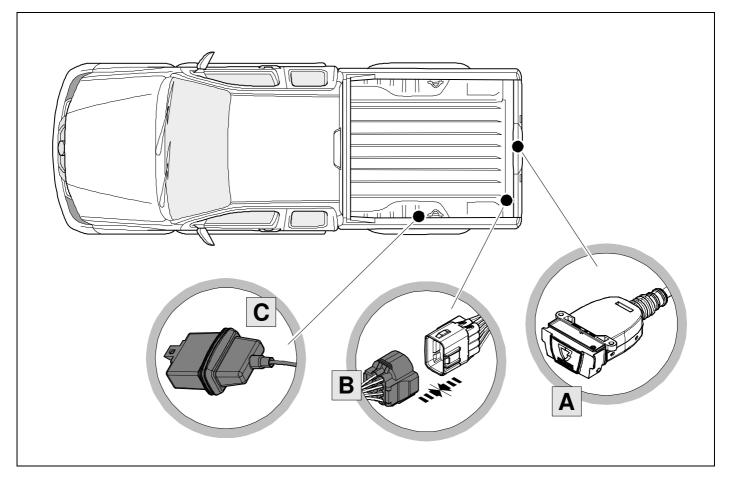

## Installation instructions



#### 750137EJ

## **MAZDA BT-50**

08/20 >>



JaegerTronic<sup>™</sup>

#### **Reference:**

The following information must be reviewed before beginning the assembly:

WEATHERLOCK<sup>TN</sup>

The installation instructions are to be thoroughly read.

O

لحم

٦

The installation should be carried out by qualified personnel with the relevant technical knowledge. The vehicle manufacturers' current technical notices and information on retrofitting must be followed. The removal and replacement instructions found in the current repair manuals must be followed. It must be ensured that the vehicle is technically suitable for the installation of a trailer hitch.

# **OVERVIEW**



KIT



750137-011020B8

# TOOLS







3







| 7  |       |       |      |       |     |      |        |       |                   |        |                 |  |
|----|-------|-------|------|-------|-----|------|--------|-------|-------------------|--------|-----------------|--|
| 1  |       |       |      |       | уе  |      |        |       | $\bigcirc$        |        |                 |  |
| 2  |       |       |      |       | bk  |      |        |       | 13<br>24 <b>R</b> |        |                 |  |
| 3  |       |       |      |       | wh  |      |        |       | ÷                 |        |                 |  |
| 4  |       |       |      |       | gn  |      |        |       | ightarrow         |        |                 |  |
| 5  |       |       |      |       | bu