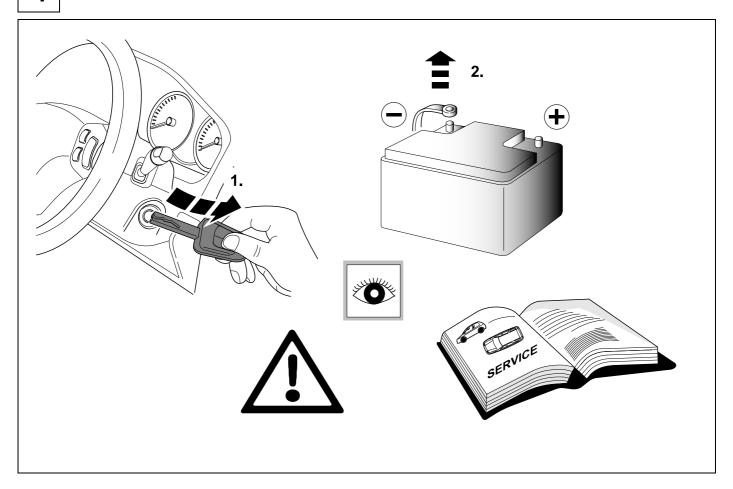

#### **Reference:**

The following information must be reviewed before beginning the assembly:

WEATHERLOCK<sup>TN</sup>

The installation instructions are to be thoroughly read.

O

لحم

٦

The installation should be carried out by qualified personnel with the relevant technical knowledge. The vehicle manufacturers' current technical notices and information on retrofitting must be followed. The removal and replacement instructions found in the current repair manuals must be followed. It must be ensured that the vehicle is technically suitable for the installation of a trailer hitch.