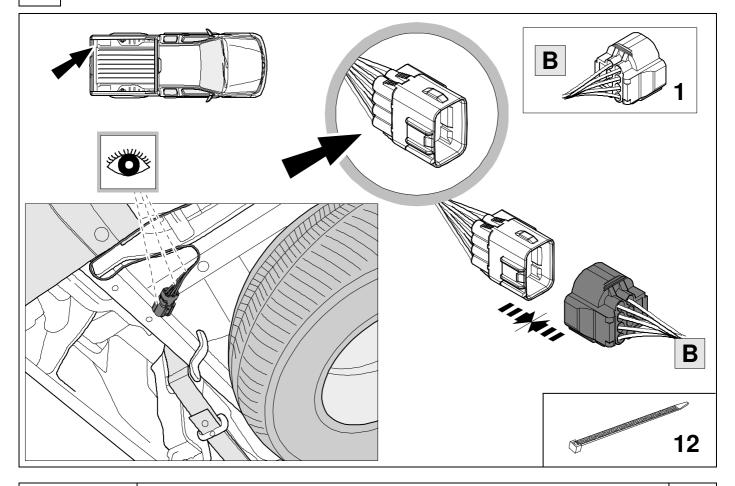

## Installation instructions



#### 750137EJ

## **MAZDA BT-50**

08/20 >>



JaegerTronic<sup>™</sup>

#### **Reference:**

The following information must be reviewed before beginning the assembly:

WEATHERLOCK<sup>TN</sup>

The installation instructions are to be thoroughly read.

O

لحم

٦

The installation should be carried out by qualified personnel with the relevant technical knowledge. The vehicle manufacturers' current technical notices and information on retrofitting must be followed. The removal and replacement instructions found in the current repair manuals must be followed. It must be ensured that the vehicle is technically suitable for the installation of a trailer hitch.

# **OVERVIEW**



KIT



750137-011020B8

# TOOLS







3







| 7  |       |       |      |       |     |      |        |       |                   |        |                 |  |
|----|-------|-------|------|-------|-----|------|--------|-------|-------------------|--------|-----------------|--|
| 1  |       |       |      |       | уе  |      |        |       | $\bigcirc$        |        |                 |  |
| 2  |       |       |      |       | bk  |      |        |       | 13<br>24 <b>R</b> |        |                 |  |
| 3  |       |       |      |       | wh  |      |        |       | ÷                 |        |                 |  |
| 4  |       |       |      |       | gn  |      |        |       | ightarrow         |        |                 |  |
| 5  |       |       |      |       | bu  |      |        |       |