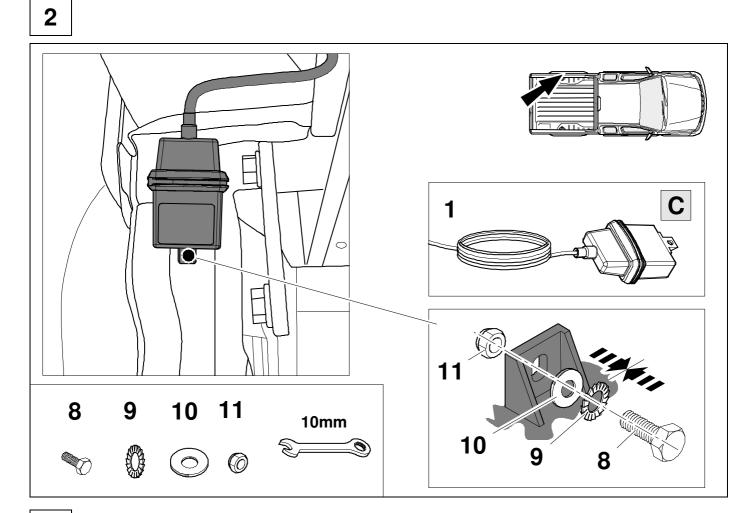

## Installation instructions



#### 750137EJ

## **MAZDA BT-50**

08/20 >>



JaegerTronic<sup>™</sup>

#### **Reference:**

The following information must be reviewed before beginning the assembly:

WEATHERLOCK<sup>TN</sup>

The installation instructions are to be thoroughly read.

O

لحم

٦

The installation should be carried out by qualified personnel with the relevant technical knowledge. The vehicle manufacturers' current technical notices and information on retrofitting must be followed. The removal and replacement instructions found in the current repair manuals must be followed. It must be ensured that the vehicle is technically suitable for the installation of a trailer hitch.

# **OVERVIEW**



KIT



750137-011020B8

# TOOLS







3







| 7  |       |       |      |       |     |      |        |       |                   |        |                 |  |
|----|-------|-------|------|-------|-----|------|--------|-------|-------------------|--------|-----------------|--|
| 1  |       |       |      |       | уе  |      |        |       | $\bigcirc$        |        |                 |  |
| 2  |       |       |      |       | bk  |      |        |       | 13<br>24 <b>R</b> |        |                 |  |
| 3  |       |       |      |       | wh  |      |        |       | ÷                 |        |                 |  |
| 4  |       |       |      |       | gn  |      |        |       | ightarrow         |        |                 |  |
| 5  |       |       |      |       | bu  |      |        |       |