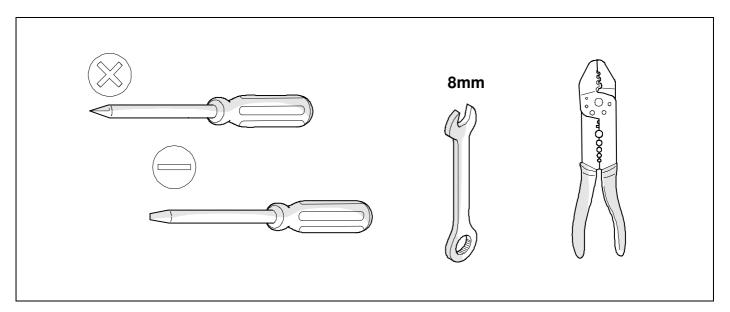

## **TOOLS**

1

06/12 >> 06/20

5

7

| 1 | ye | $\Diamond$          |
|---|----|---------------------|
| 2 | bk | 1 3<br>2 4 <b>R</b> |
| 3 | wh | ÷                   |
| 4 | gn | ightharpoonup       |
| 5 | bu |                     |
| 6 | rd | Stop                |
| 7 | bn |                     |