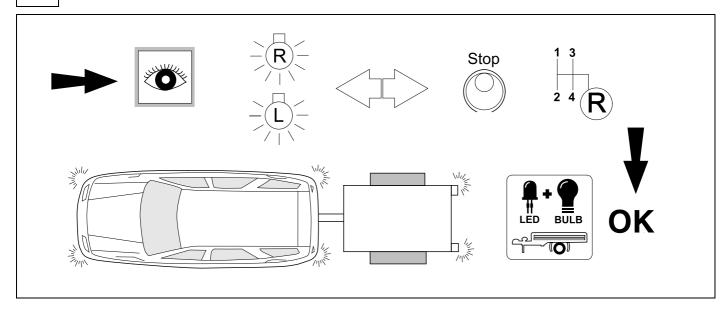

llation of a trailer hitch.

750013-011020B8 1 / 12

#### **OVERVIEW**



### **KIT**



## **TOOLS**



1



06/12 >> 06/20









5





7





| 1 | ye | $\Diamond$          |
|---|----|---------------------|
| 2 | bk | 1 3<br>2 4 <b>R</b> |
| 3 | wh | ÷                   |
| 4 | gn | ightharpoonup       |
| 5 | bu |                     |
| 6 | rd | Stop                |
| 7 | bn |                     |

| 9  | bk    | wh    | gy   | gn    | rd  | bu   | ye     | bn    | pu     | or     | no              |
|----|-------|-------|------|-------|-----|------|--------|-------|--------|--------|-----------------|
| GB | black | white | grey | green | red | blue | yellow | brown | purple | orange | not<br>occupied |







11



750013-011020B8 8 / 12

#### 12 CHECK ALL LIGHTING FUNCTIONS



#### 13 CHECK BULB OUT DETECTION



750013-011020B8 9 / 12





Subject to change in terms of construction, equipment and colour, and may contain errors.

The information and illustrations are non-binding.