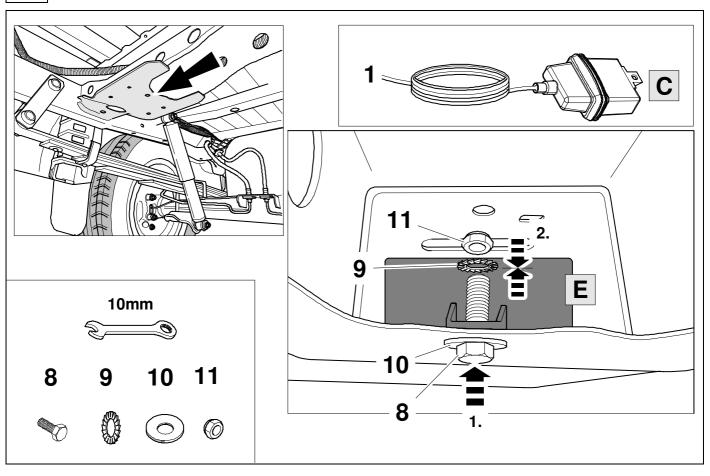

#### **OVERVIEW**

### **KIT**

## **TOOLS**

1

06/12 >> 06/20

5

7

| 1 | ye | $\Diamond$          |
|---|----|---------------------|
| 2 | bk | 1 3<br>2 4 <b>R</b> |
| 3 | wh | ÷                   |
| 4 | gn | ightharpoonup       |
| 5 | bu |                     |
| 6 | rd | Stop                |
| 7 | bn |                     |