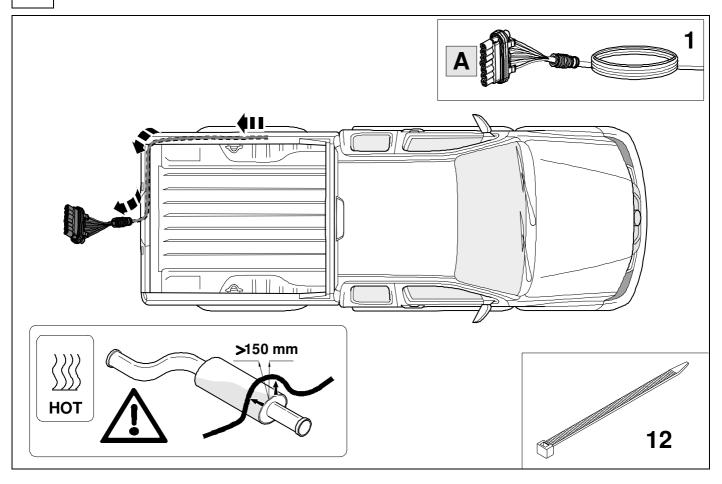

#### **OVERVIEW**

### **KIT**

## **TOOLS**

1

06/12 >> 06/20

5

7

| 1 | ye | $\Diamond$          |
|---|----|---------------------|
| 2 | bk | 1 3<br>2 4 <b>R</b> |
| 3 | wh | ÷                   |
| 4 | gn | ightharpoonup       |
| 5 | bu |                     |
| 6 | rd | Stop                |
| 7 | bn |                     |