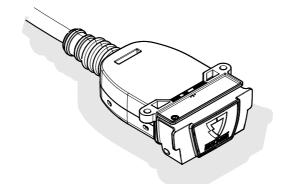

### **KIT**

## **TOOLS**

1

06/12 >> 06/20

5

7

| 1 | ye | $\Diamond$          |
|---|----|---------------------|
| 2 | bk | 1 3<br>2 4 <b>R</b> |
| 3 | wh | ÷                   |
| 4 | gn | ightharpoonup       |
| 5 | bu |                     |
| 6 | rd | Stop                |
| 7 | bn |                     |