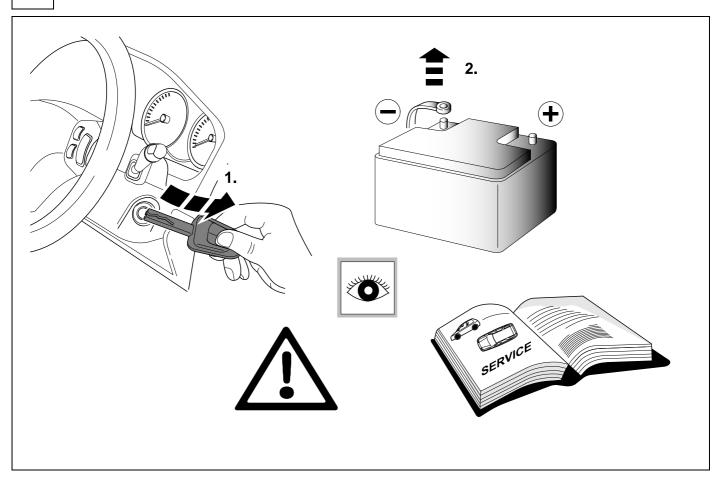

#### Reference:

The following information must be reviewed before beginning the assembly:

The installation instructions are to be thoroughly read.

The installation should be carried out by qualified personnel with the relevant technical knowledge.

The vehicle manufacturers' current technical notices and information on retrofitting must be followed.

The removal and replacement instructions found in the current repair manuals must be followed.

It must be ensured that the vehicle is technically suitable for the installation of a trailer hitch.