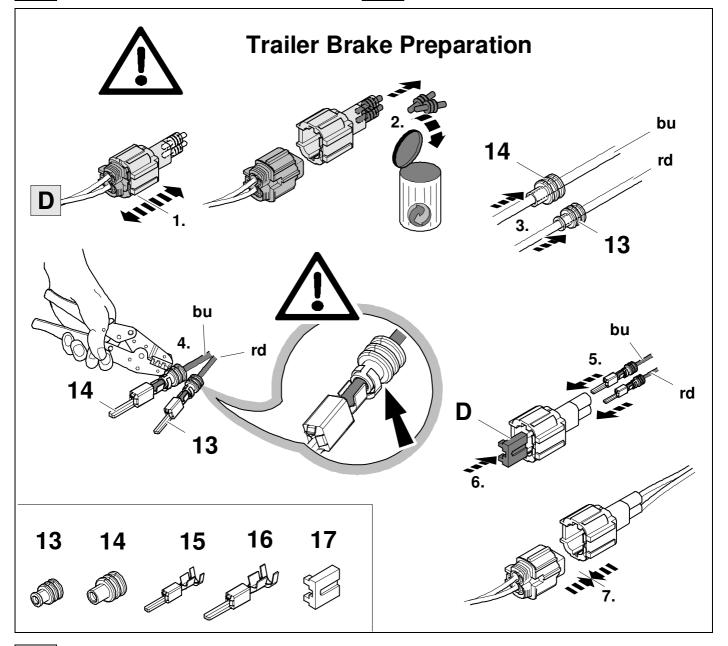

### **KIT**

## **TOOLS**

1

06/12 >> 06/20

5

7

| 1 | ye | $\Diamond$          |
|---|----|---------------------|
| 2 | bk | 1 3<br>2 4 <b>R</b> |
| 3 | wh | ÷                   |
| 4 | gn | ightharpoonup       |
| 5 | bu |                     |
| 6 | rd | Stop                |
| 7 | bn |                     |