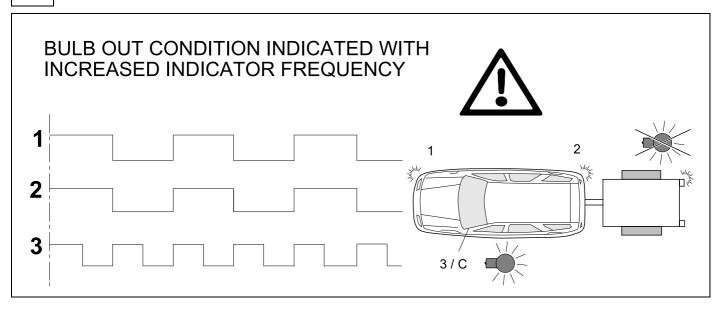

#### 13 CHECK BULB OUT DETECTION

750013-011020B8 9 / 12

Subject to change in terms of construction, equipment and colour, and may contain errors.

The information and illustrations are non-binding.