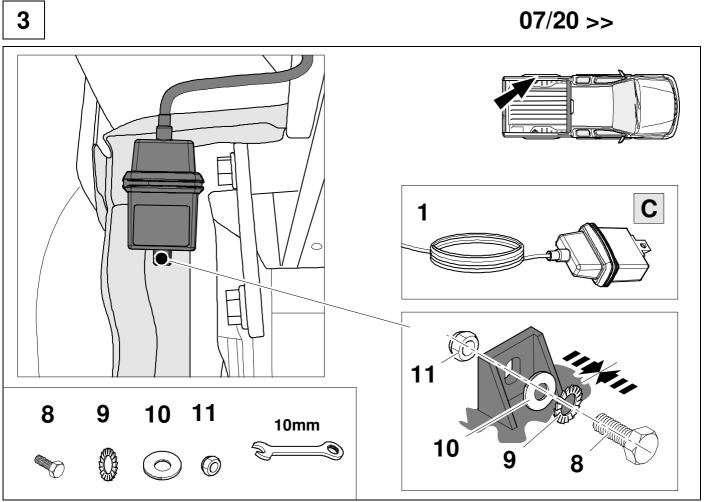

# ERICH JAEGER

#### Installation instructions



750137

**ISUZU D-MAX** 

06/12 >>



SCAN FOR LATEST INSTRUCTIONS















#### Reference:

The following information must be reviewed before beginning the assembly:

The installation instructions are to be thoroughly read.

The installation should be carried out by qualified personnel with the relevant technical knowledge.

The vehicle manufacturers' current technical notices and information on retrofitting must be followed.

The removal and replacement instructions found in the current repair manuals must be followed.

It must be ensured that the vehicle is technically suitable for the installation of a trailer hitch.

750013-011020B8 1 / 12

#### **OVERVIEW**



### **KIT**



## **TOOLS**



1



06/12 >> 06/20









5





7





| 1 | ye | $\Diamond$          |
|---|----|---------------------|
| 2 | bk | 1 3<br>2 4 <b>R</b> |
| 3 | wh | ÷                   |
| 4 | gn | ightharpoonup       |
| 5 | bu |                     |
| 6 | rd | Stop                |
| 7 | bn |                     |

| 9  | bk    | wh    | gy   | gn    | rd  | bu   | ye     | bn    | pu     | or     | no              |
|----|-------|-------|------|-------|-----|------|--------|-------|--------|--------|-----------------|
| GB | black | white | grey | green | red | blue | yellow | brown | purple | orange | not<br>occupied |







11



750013-011020B8 8 / 12

#### 12 CHECK ALL LIGHTING FUNCTIONS



#### 13 CHECK BULB OUT DETECTION



750013-011020B8 9 / 12





Subject to change in terms of construction, equipment and colour