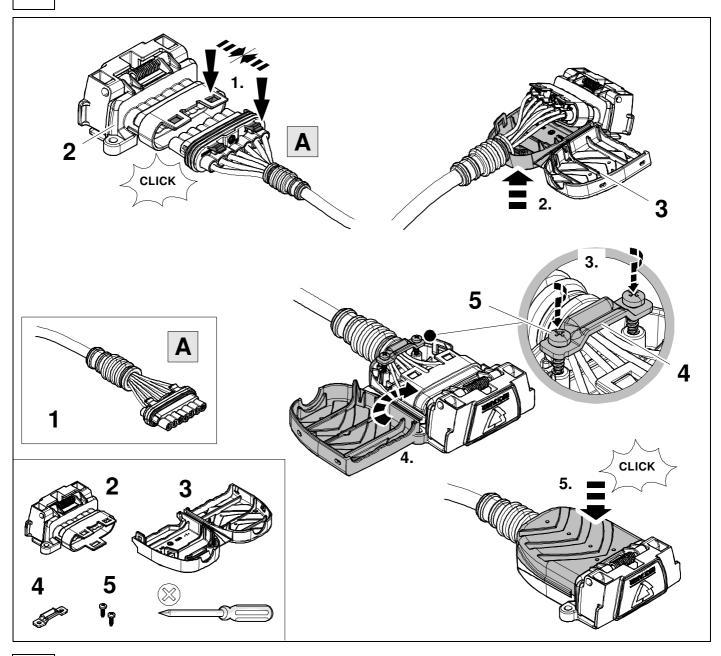

## **TOOLS**

1

06/12 >> 06/20

5

7

| 1 | ye | $\Diamond$          |
|---|----|---------------------|
| 2 | bk | 1 3<br>2 4 <b>R</b> |
| 3 | wh | ÷                   |
| 4 | gn | ightharpoonup       |
| 5 | bu |                     |
| 6 | rd | Stop                |
| 7 | bn |                     |