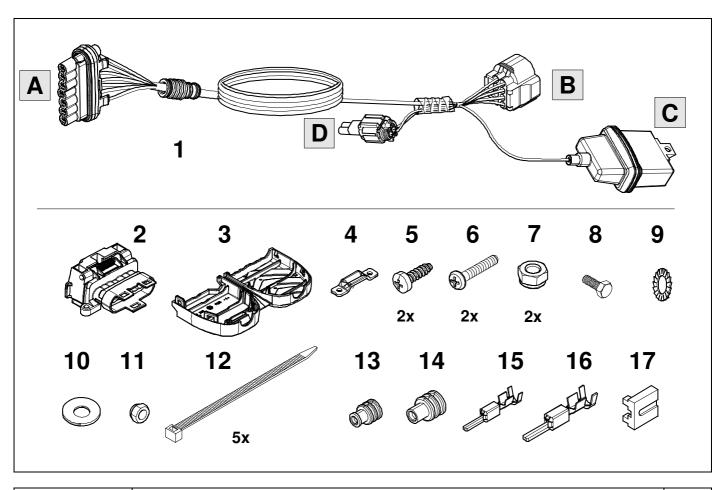

# ERICH JAEGER

#### Installation instructions



750137

**ISUZU D-MAX** 

06/12 >>



SCAN FOR LATEST INSTRUCTIONS















#### Reference:

The following information must be reviewed before beginning the assembly:

The installation instructions are to be thoroughly read.

The installation should be carried out by qualified personnel with the relevant technical knowledge.

The vehicle manufacturers' current technical notices and information on retrofitting must be followed.

The removal and replacement instructions found in the current repair manuals must be followed.

It must be ensured that the vehicle is technically suitable for the installation of a trailer hitch.

750013-011020B8 1 / 12

#### **OVERVIEW**



### **KIT**



## **TOOLS**



1



06/12 >> 06/20









5





7





| 1 | ye | $\Diamond$          |
|---|----|---------------------|
| 2 | bk | 1 3<br>2 4 <b>R</b> |
| 3 | wh | ÷                   |
| 4 | gn | ightharpoonup       |
| 5 | bu |                     |
| 6 | rd | Stop                |
| 7 | bn |                     |

| 9  | bk    | wh    | gy   | gn    | rd  | bu   | ye     | bn    | pu     | or     | no              |
|----|-------|-------|------|-------|-----|------|--------|-------|--------|--------|-----------------|
| GB | black | white | grey | green | red | blue | yellow | brown | purple | orange | not<br>occupied |







11



750013-011020B8 8 / 12

#### 12 CHECK ALL LIGHTING FUNCTIONS



#### 13 CHECK BULB OUT DETECTION



750013-011020B8 9 / 12





Subject to change in