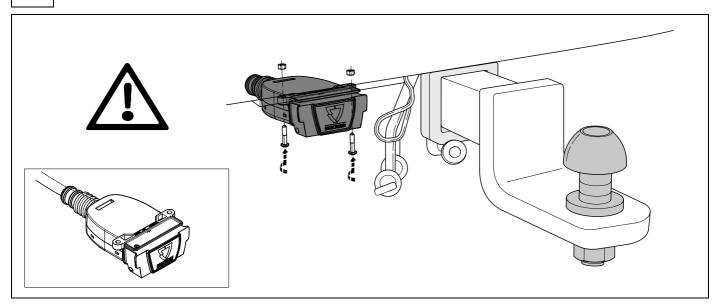

## **TOOLS**

1

06/12 >> 06/20

5

7

| 1 | ye | $\Diamond$          |
|---|----|---------------------|
| 2 | bk | 1 3<br>2 4 <b>R</b> |
| 3 | wh | ÷                   |
| 4 | gn | ightharpoonup       |
| 5 | bu |                     |
| 6 | rd | Stop                |
| 7 | bn |                     |