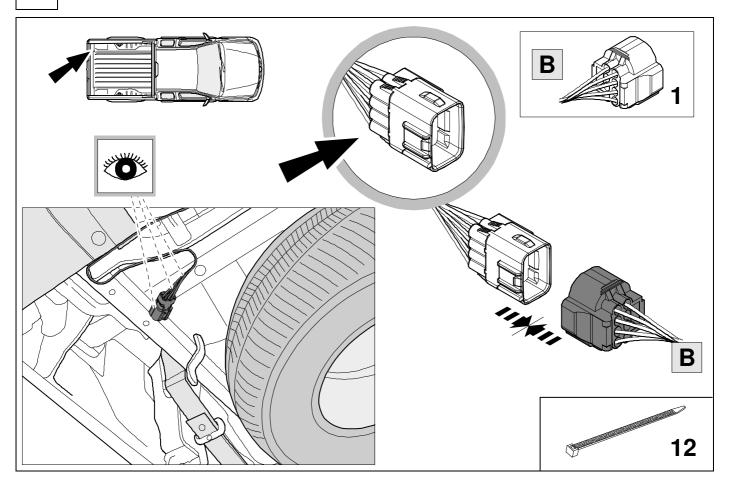

# ERICH JAEGER

#### Installation instructions



750137

**ISUZU D-MAX** 

06/12 >>



SCAN FOR LATEST INSTRUCTIONS















#### Reference:

The following information must be reviewed before beginning the assembly:

The installation instructions are to be thoroughly read.

The installation should be carried out by qualified personnel with the relevant technical knowledge.

The vehicle manufacturers' current technical notices and information on retrofitting must be followed.

The removal and replacement instructions found in the current repair manuals must be followed.

It must be ensured that the vehicle is technically suitable for the installation of a trailer hitch.

750013-011020B8 1 / 12

#### **OVERVIEW**



### **KIT**



## **TOOLS**



1



06/12 >> 06/20









5





7





| 1 | ye | $\Diamond$          |
|---|----|---------------------|
| 2 | bk | 1 3<br>2 4 <b>R</b> |
| 3 | wh | ÷                   |
| 4 | gn | ightharpoonup       |
| 5 | bu |                     |
| 6 | rd | Stop                |
| 7 | bn |                     |

| 9  | bk    | wh    | gy   | gn    | rd  | bu   | ye     | bn    | pu     | or     | no              |
|----|-------|-------|------|-------|-----|------|--------|-------|--------|--------|-----------------|
| GB | black | white | grey | green | red | blue | yellow | brown | purple | orange | not<br>occupied |







11



750013-011020B8 8 / 12

#### 12 CHECK ALL LIGHTING FUNCTIONS



#### 13 CHECK BULB OUT DETECTION



750013-011020B8 9 / 12





Subject to change in terms of construction, equipment and colour,