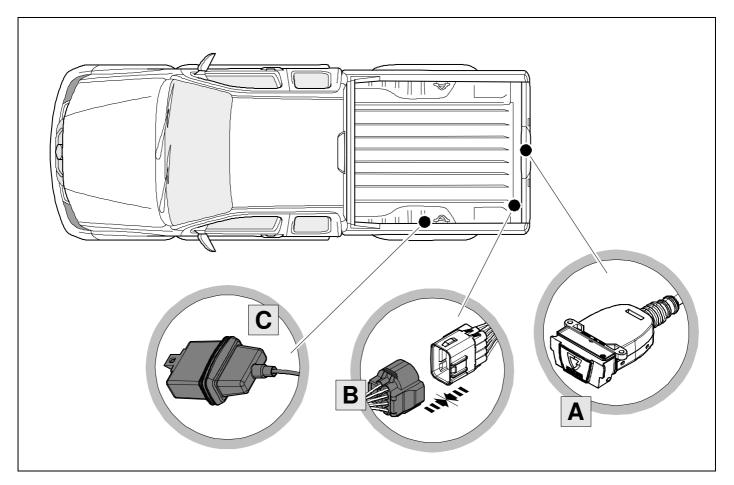

# ERICH JAEGER

#### Installation instructions



750137

**ISUZU D-MAX** 

06/12 >>



SCAN FOR LATEST INSTRUCTIONS















#### Reference:

The following information must be reviewed before beginning the assembly:

The installation instructions are to be thoroughly read.

The installation should be carried out by qualified personnel with the relevant technical knowledge.

The vehicle manufacturers' current technical notices and information on retrofitting must be followed.

The removal and replacement instructions found in the current repair manuals must be followed.

It must be ensured that the vehicle is technically suitable for the installation of a trailer hitch.

750013-011020B8 1 / 12

#### **OVERVIEW**



### **KIT**



## **TOOLS**



1



06/12 >> 06/20









5





7





| 1 | ye | $\Diamond$          |
|---|----|---------------------|
| 2 | bk | 1 3<br>2 4 <b>R</b> |
| 3 | wh | ÷                   |
| 4 | gn | ightharpoonup       |
| 5 | bu |                     |
| 6 | rd | Stop                |
| 7 | bn |                     |

| 9  | bk    | wh    | gy   | gn    | rd  | bu   | ye     | bn    | pu     | or     | no              |
|----|-------|-------|------|-------|-----|------|--------|-------|--------|--------|-----------------|
| GB | black | white | grey | green | red | blue | yellow | brown | purple | orange | not<br>occupied |







11



750013-011020B8 8 / 12

#### 12 CHECK ALL LIGHTING FUNCTIONS



#### 13 CHECK BULB OUT DETECTION



750013-011020B8 9 / 12





Subjec