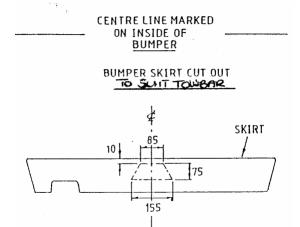

ther bracket supplied which is attached by rearmost lug bolt or direct to bumper skirt.
- 25. Refit spare wheel, jack, boot floor mat and trim.
- 26. Tighten all bolts to torque listing below.

## SPECIAL TOOL NEED TO REMOVE BUMPER BAR: TORX 440-TX-50

## RECOMMENDED ASSEMBLY TORQUE LISTING

| <u>Diameter</u> | Grade 8.8 Bolt |
|-----------------|----------------|
|                 | Nm             |
| M6              | 9.5            |
| M8              | 21.7           |
| M10             | 43.4           |
| M12             | 77.3           |
| M14             | 121.0          |
| M16             | 189.8          |
|                 |                |



## Towbar Fitting Instructions To Suit BMW 3 SERIES 5/91-2/95Part Number BM2 Ratings 325i = 1400Kg - 318i = 1200Kg - 320i = 1300Kg