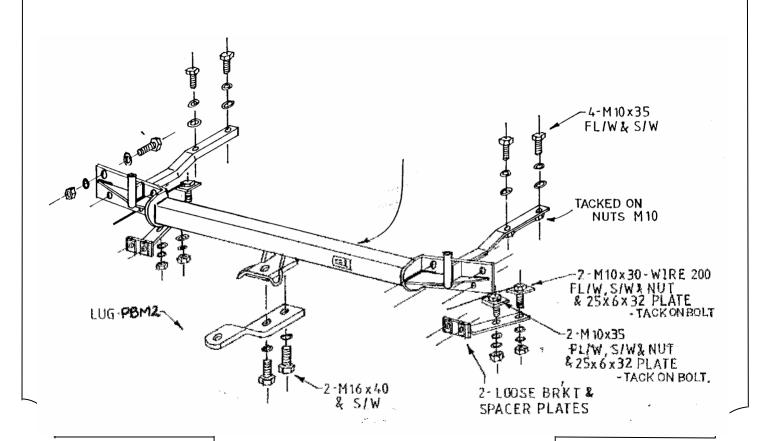

er bracket supplied which is attached by rearmost lug bolt or direct to bumper skirt.
- 25. Refit spare wheel, jack, boot floor mat and trim.
- 26. Tighten all bolts to torque listing below.

## SPECIAL TOOL NEED TO REMOVE BUMPER BAR: TORX 440-TX-50

## RECOMMENDED ASSEMBLY TORQUE LISTING

| <u>Diameter</u> | Grade 8.8 Bolt |
|-----------------|----------------|
|                 | Nm             |
| M6              | 9.5            |
| M8              | 21.7           |
| M10             | 43.4           |
| M12             | 77.3           |
| M14             | 121.0          |
| M16             | 189.8          |
|                 |                |



## Towbar Fitting Instructions To Suit BMW 3 SERIES 5/91-2/95Part Number BM2 Ratings 325i = 1400Kg - 318i = 1200Kg - 320i = 1300Kg