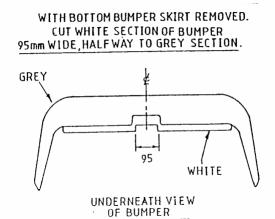

either bracket supplied which is attached by rearmost lug bolt or direct to bumper skirt.
- 25. Refit spare wheel, jack, boot floor mat and trim.
- 26. Tighten all bolts to torque listing below.

## SPECIAL TOOL NEED TO REMOVE BUMPER BAR: TORX 440-TX-50

## RECOMMENDED ASSEMBLY TORQUE LISTING

| <u>Diameter</u> | Grade 8.8 Bolt |
|-----------------|----------------|
|                 | Nm             |
| M6              | 9.5            |
| M8              | 21.7           |
| M10             | 43.4           |
| M12             | 77.3           |
| M14             | 121.0          |
| M16             | 189.8          |
|                 |                |



## Towbar Fitting Instructions To Suit BMW 3 SERIES 5/91-2/95Part Number BM2 Ratings 325i = 1400Kg - 318i = 1200Kg - 320i = 1300Kg