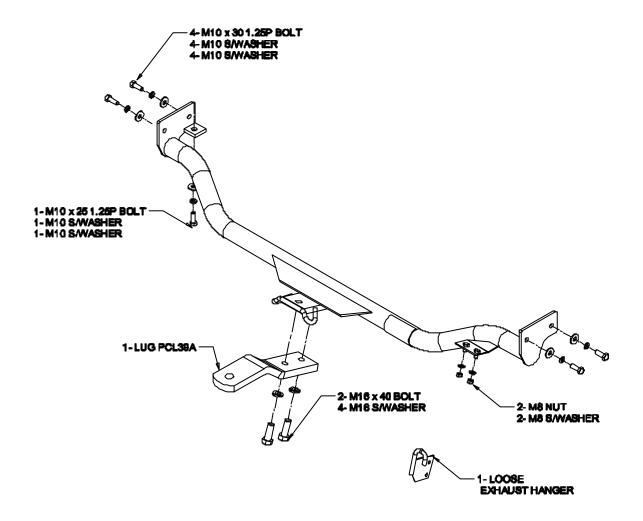

## Towbar Fitting Instructions To Suit MITSUBISHI MAGNA WAGON 87-3/92 Part Number CL39A Rating 1200Kg

- 1. Ensure all hardware items have been included.
- 2. Unhook muffler.
- 3. Remove exhaust bracket from body.
- 4. Remove and discard bracket from end of muffler.
- 5. Remove shipping hook from driver's side rear panel.
- 6. Remove shipping hook from passenger side.
- 7. Lift towbar into position and bolt it to vehicle.
- 8. Bolt rubber supporting exhaust bracket removed from body to bracket welded on towbar.
- 9. Bolt loose exhaust bracket provided to end of muffler.
- 10. Hook rubbers on brackets.
- 11. Tighten all bolts to torque listing below.

Towbar Fitting Instructions
To Suit MITSUBISHI MAGNA WAGON 87-3/92
Part Number CL39A
Rating 1200Kg