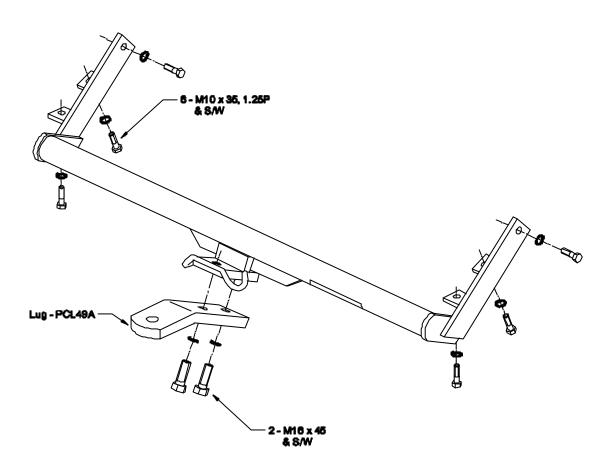

## Towbar Fitting Instructions To Suit MITSUBISHI LANCER WAGON 9/92 Part Number CL49A Rating 750Kg

- 1. Ensure all hardware items have been included.
- 2. Remove tow hooks.
- 3. Remove spare wheel.
- 4. Lift towbar into position being careful not to squash wiring loom.
- 5. Fit longer bolts supplied into tow hook holes.
- 6. Tighten all bolts to torque listing below.
- 7. Rotate spare wheel carrier attachment hook around 180° to clear towbar.
- 8. Refit spare wheel.