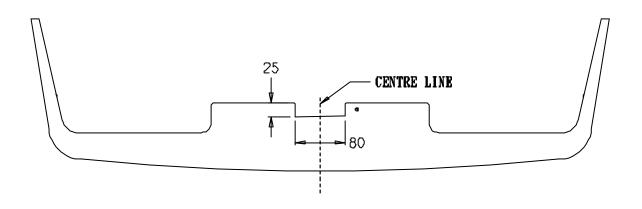

## Towbar Fitting Instructions To Suit MITSUBISHI LANCER SEDAN AND COUPE 9/92 ON SPORTS MODEL VR-X Part Number CL56A Rating 750Kg

- 1. Ensure all hardware items have been included
- 2. Remove bumper bar.
- 3. Hold towbar up against vehicle and align with tapped holes in chassis.
- 4. Fit five threaded bolts to these holes.
- 5. Drill remaining holes with 11mm drill.
- 6. Fit bolts and plates as per diagram.
- 7. Tighten all bolts to torque listing below.
- 8. Cut out section of bumper as shown in diagram.
- 9. Refit bumper.