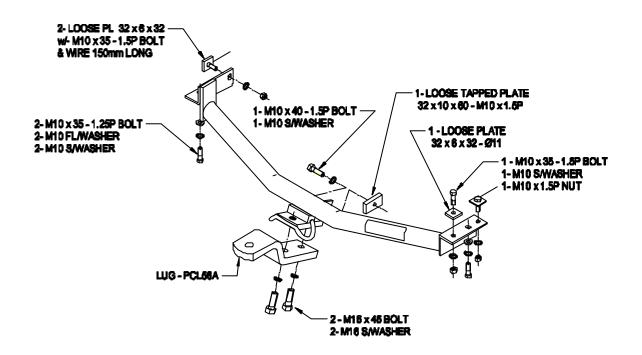

## Towbar Fitting Instructions To Suit MITSUBISHI LANCER SEDAN AND COUPE 9/92 ON SPORTS MODEL VR-X Part Number CL56A Rating 750Kg

- 1. Ensure all hardware items have been included
- 2. Remove bumper bar.
- 3. Hold towbar up against vehicle and align with tapped holes in chassis.
- 4. Fit five threaded bolts to these holes.
- 5. Drill remaining holes with 11mm drill.
- 6. Fit bolts and plates as per diagram.
- 7. Tighten all bolts to torque listing below.
- 8. Cut out section of bumper as shown in diagram.
- 9. Refit bumper.

## RECOMMENDED ASSEMBLY TORQUE LISTING

| Grade 8.8 Bolt |
|----------------|
| Nm             |
| 9.5            |
| 21.7           |
| 43.4           |
| 77.3           |
| 121.0          |
| 189.8          |
|                |