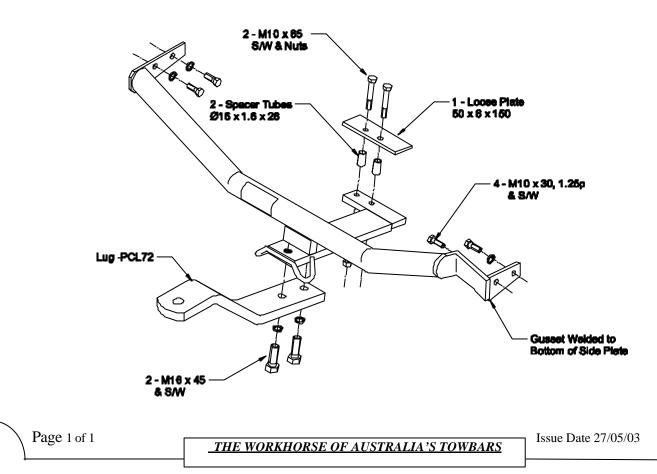

## Towbar Fitting Instructions To Suit MITSUBISHI VERADA V6 SEDAN 7/91-ON Part Number CL72 Rating 1200Kg

- 1. Ensure all hardware items have been included.
- 2. Remove spare wheel.
- 3. Lift towbar in position and support it with a jack.
- 4. Fit four bolts supplied, into threaded holes in chassis side members.
- 5. Using holes in towbar as guides, drill 10mm clearance hole into boot.
- 6. Open up in <u>top panel only</u> to receive spacers.
- 7. Fit loose plate, bolts and spacers.
- 8. Tighten all bolts to torque listing below.
- 9. Replace spare wheel.