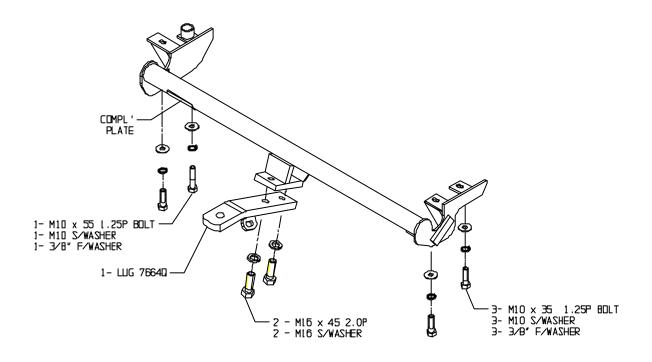

## Towbar Fitting Instructions To Suit MITSUBISHI MAGNA SEDAN 4/96-9/05 Part Number CL75 Rating 1250Kg

- 1. Remove rear muffler from three rear most rubber hangers.
- 2. From under vehicle remove four bumper arm mounting bolts from sub frame (two a side).
- Remove muffler heat shield.
- 4. Remove two plastic trim buttons that hold bumper to spare wheel well.
- 5. Cut bumper as per diagram, models 4/96 6/03.
- 6. Fold metal trim button tabs up so as they are vertical with spare wheel well.
- 7. With caution so as not to mark bumper fit towbar up on driver's side first pulling bumper rearward and fit in between spare wheel well and bumper.
- 8. Hold towbar up as high as possible and fold metal trim button tabs back down to horizontal.
- 9. Align towbar with holes in bottom of sub frame, fit all bolts as per sketch.
- 10. Tighten all bolts to torque listing below.
- 11. Refit heat shield and muffler.

## RECOMMENDED ASSEMBLY TORQUE LISTING

| I VE O O IVIIVIE I VE | D / (OOLINDE)  |
|-----------------------|----------------|
| <u>Diameter</u>       | Grade 8.8 Bolt |
|                       | Nm             |
| M6                    | 9.5            |
| M8                    | 21.7           |
| M10                   | 43.4           |
| M12                   | 77.3           |
| M14                   | 121.0          |
| M16                   | 189.8          |