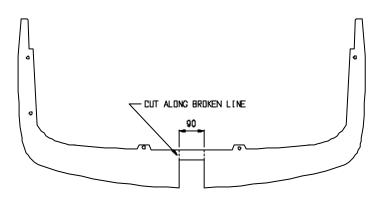

tabs back down to horizontal.
- 9. Align towbar with holes in bottom of sub frame, fit all bolts as per sketch.
- 10. Tighten all bolts to torque listing below.
- 11. Refit heat shield and muffler.

## RECOMMENDED ASSEMBLY TORQUE LISTING

| I VE O O IVIIVIE I VE | D / (OOLINDE)  |
|-----------------------|----------------|
| <u>Diameter</u>       | Grade 8.8 Bolt |
|                       | Nm             |
| M6                    | 9.5            |
| M8                    | 21.7           |
| M10                   | 43.4           |
| M12                   | 77.3           |
| M14                   | 121.0          |
| M16                   | 189.8          |

Update Print: 23-09-08



Towbar Fitting Instructions To Suit MITSUBISHI MAGNA SEDAN 4/96-9/05 Part Number CL75 Rating 1250Kg





MITSUBISHI MAGNA SEDAN 4/96 - 9/05