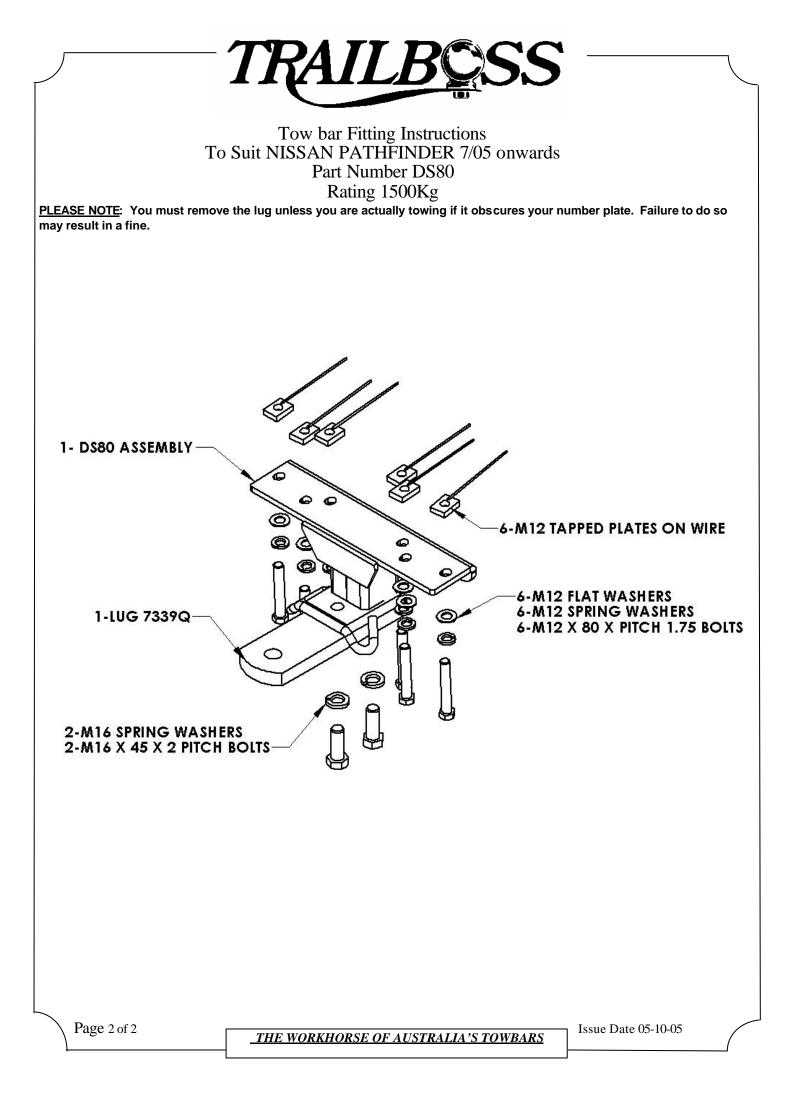

|                                               |                                                                                                                                                                                                                                                                                                                                                                                                                                                      | TRA                                      | ILB                                                   | <u>C</u> SS                                                                                                                  | 5                                                                                                                           |  |
|-----------------------------------------------|------------------------------------------------------------------------------------------------------------------------------------------------------------------------------------------------------------------------------------------------------------------------------------------------------------------------------------------------------------------------------------------------------------------------------------------------------|------------------------------------------|-------------------------------------------------------|------------------------------------------------------------------------------------------------------------------------------|-----------------------------------------------------------------------------------------------------------------------------|--|
|                                               | То                                                                                                                                                                                                                                                                                                                                                                                                                                                   | Suit NISSAN P<br>Part                    | Fitting Instr<br>ATHFINDI<br>Number DS<br>ting 1500Kg | ER 7/05 onwar<br>80                                                                                                          | rds                                                                                                                         |  |
| WARN<br>1.<br>2.                              | Do not, drill, cut, weld or<br>If you are using electri                                                                                                                                                                                                                                                                                                                                                                                              | ic welding on a mot<br>strument manageme | or vehicle, <b>alv</b><br>nt equipment.               | Failure to do s                                                                                                              | ne vehicle is not equipped with<br>o could <u>destroy</u> any onboard                                                       |  |
| 1.<br>2.<br>3.                                | Ensure all hardware item<br>Remove spare wheel.<br>Cut the bottom most fac                                                                                                                                                                                                                                                                                                                                                                           |                                          |                                                       | gram (viewed from <sup>-</sup>                                                                                               | the underside of the vehicle).                                                                                              |  |
| 10                                            |                                                                                                                                                                                                                                                                                                                                                                                                                                                      | 85                                       | =                                                     | hate                                                                                                                         | is 85mm wide, (shown by the<br>ched marking). It is centered<br>ween the mounting points visible<br>either side of the cut. |  |
| 4.<br>5.<br>6.<br>7.                          | Lift Tow bar into position, matching holes in cross beam to holes in tow bar and support with a jack or similar.<br>Fit M12 x 80mm bolts through aligned holes in the tow bar and cross beam from the bottom up, while tapped<br>plates on wires are positioned above the cross beam. Tighten these 6 bolts hand tight before lowering jack.<br>Fasten all bolts & nuts to torque listing below.<br>Trim excess wire off tapped plates if necessary. |                                          |                                                       |                                                                                                                              |                                                                                                                             |  |
|                                               | NOTE: It is recom<br>Australian                                                                                                                                                                                                                                                                                                                                                                                                                      | mended that you o<br>Design Rules.       | check your to                                         | ow ball to ensur                                                                                                             | re it complies with                                                                                                         |  |
|                                               | MMENDED ASSEMBLY TO<br>Ide 8.8 Bolt                                                                                                                                                                                                                                                                                                                                                                                                                  | DRQUE LISTING                            |                                                       |                                                                                                                              |                                                                                                                             |  |
| <b>Diame</b><br>M6<br>M8<br>M10<br>M12<br>M16 | 9.5<br>21.7<br>43.4                                                                                                                                                                                                                                                                                                                                                                                                                                  |                                          |                                                       | FOR TOWING PURPOSES ONLY<br>For towing capacity details please refer to<br>vehicle owner's manual or to the<br>manufacturer. |                                                                                                                             |  |
| L I                                           | Page 1 of 2                                                                                                                                                                                                                                                                                                                                                                                                                                          | THE WORKHON                              | RSE OF AUSTR                                          | ALIA'S TOWBARS                                                                                                               | Issue Date 05-10-05                                                                                                         |  |