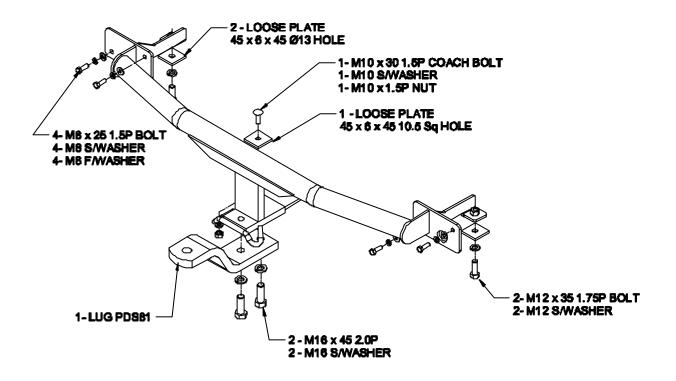

## Towbar Fitting Instructions To Suit NISSAN PULSAR HATCH 06/2001- 01/2006 Part Number DS81 Rating 1000Kg

- 1. Ensure all hardware items have been included.
- 2. Remove spare wheel.
- 3. Remove bumper bar.
- 4. Remove rearward most rubber grommet from spare wheel well.
- 5. Remove rear muffler from last 3 rubber hangers.
- 6. Fit towbar side arms up ends of sub frame to align with holes in body.
- 7. Fit all bolts etc as per diagram.
- 8. Tighten all bolts to torque listing.
- 9. Cut bumper bar as per diagram.
- 10. Refit in reverse steps 5,3 & 2.

## RECOMMENDED ASSEMBLY TORQUE LISTING

| <u>Diameter</u> | Grade 8.8 Bolt |
|-----------------|----------------|
|                 | Nm             |
| M6              | 9.5            |
| M8              | 21.7           |
| M10             | 43.4           |
| M12             | 77.3           |
| M14             | 121.0          |
| M16             | 189.8          |
|                 |                |