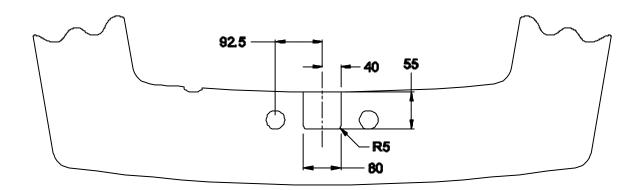

## Towbar Fitting Instructions To Suit NISSAN PULSAR HATCH 06/2001- 01/2006 Part Number DS81 Rating 1000Kg

- 1. Ensure all hardware items have been included.
- 2. Remove spare wheel.
- 3. Remove bumper bar.
- 4. Remove rearward most rubber grommet from spare wheel well.
- 5. Remove rear muffler from last 3 rubber hangers.
- 6. Fit towbar side arms up ends of sub frame to align with holes in body.
- 7. Fit all bolts etc as per diagram.
- 8. Tighten all bolts to torque listing.
- 9. Cut bumper bar as per diagram.
- 10. Refit in reverse steps 5,3 & 2.