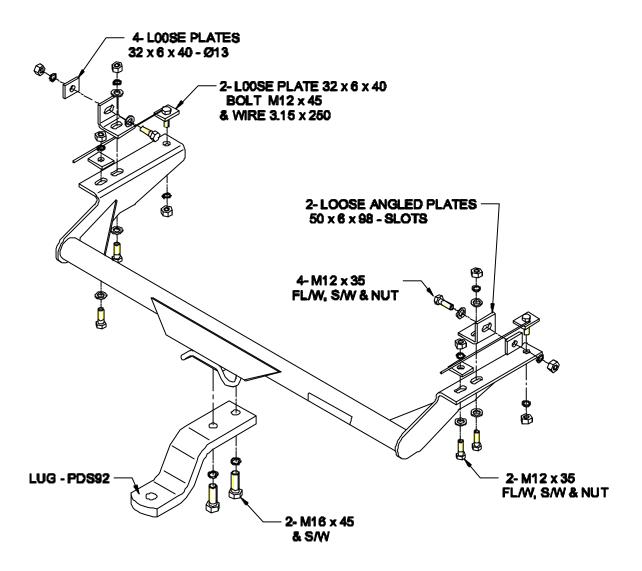

## Towbar Fitting Instructions To Suit NISSAN NAVARA D22 4WD WITHOUT BUMPER 86-ON Part Number DS92 Rating 1250Kg

- 1. Ensure all hardware items have been included.
- 2. Lift towbar up into position locating most rearward holes in towbar side arms with large holes in bottom face of chassis.
- 3. Fit bolts and loose plates.
- 4. Using two most forward holes in towbar side arms as a guide drill remaining two holes and fit loose plates, bolts, spring washers and nuts.
- 5. Tighten all bolts to torque listing below.

## Towbar Fitting Instructions To Suit NISSAN NAVARA D22 4WD WITHOUT BUMPER 86-ON Part Number DS92 Rating 1250Kg