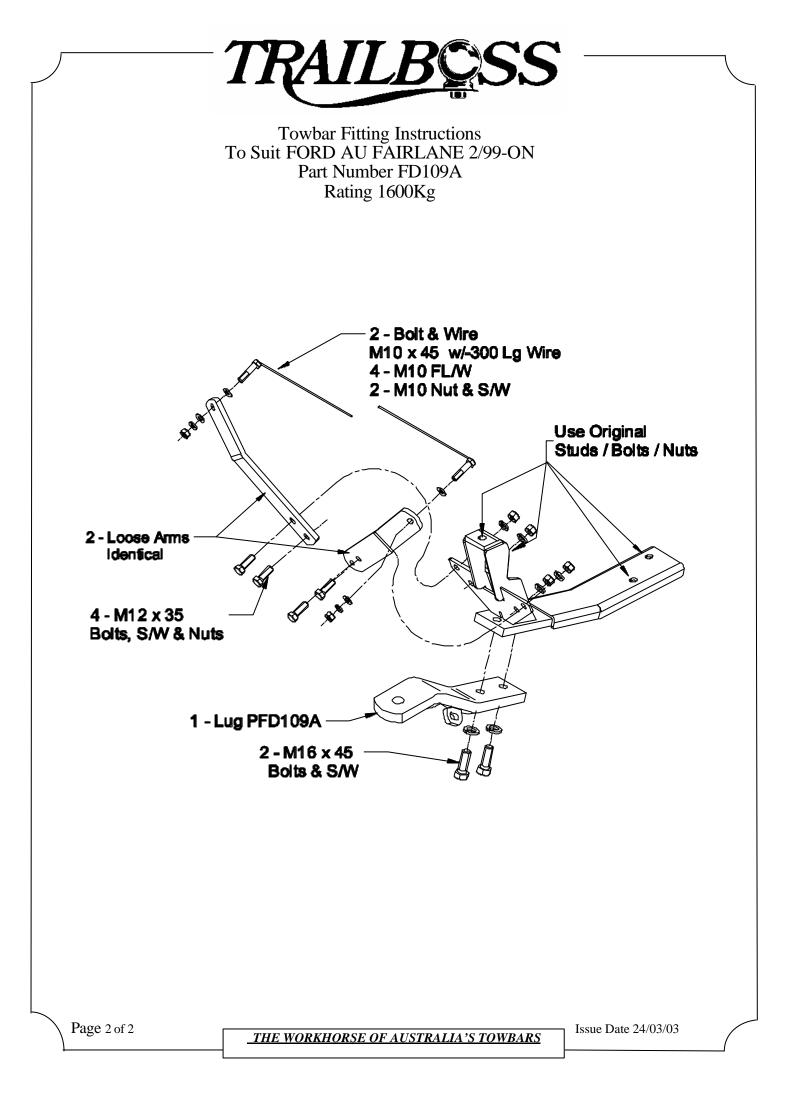

## Towbar Fitting Instructions To Suit FORD AU FAIRLANE 2/99-ON Part Number FD109A Rating 1600Kg

- 1. Ensure all hardware items have been included.
- 2. Remove spare wheel.
- 3. Remove bumper bar.
- 3a. Remove four plastic trim buttons and one 8mm nut at each wheel arch.
- 3b. From inside boot fold forward rear 3 trims to expose two 8mm nuts one each side and remove.
- 3c. From under vehicle drill out two pop rivets holding support brace to spare wheel well.
- 3d. Remove number plate to have access to 8mm bolt before freeing bumper bar.
- 3e. Remove bumper.
- 4. Remove support brace and retain hardware .
- 5. Fit towbar to support brace mounting points using retained hardware semi tight.
- 6. Fit support arms using hardware supplied.
- 7. Tighten all bolts to torque listing below.
- 8. Refit bumper bar using hardware supplied to refit bumper support brace to spare wheel well.
- 9. Refit spare wheel.