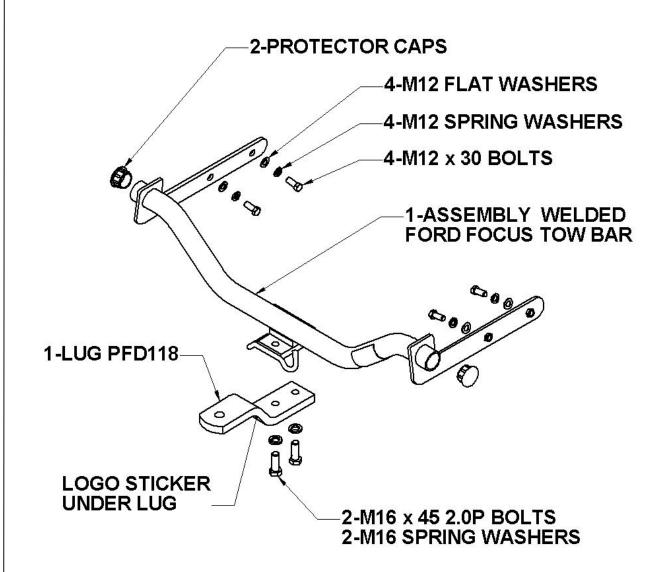

## Towbar Fitting Instructions To Suit FORD FOCUS 09/02 – 04/05 SEDAN Part Number FD118 Rating 800Kg

- 1. Ensure all hardware items have been included.
- 2. Remove rear bumper.
- 3. Remove the following:
  - a. 2 x Trim Plugs inner rear quarter panels.
  - b. 2 x Trim Plugs inner Light Covers.
  - c. 2 x Trim Plugs underneath boot lid weather seal.
  - d. 2 x Trim Plugs boot lid catch cover.
  - e. 2 x Trim Plugs underside bumper.
  - f. 2 x Torx screws inner wheel arch cover.
  - g. 2 x 10mm Nuts behind wheel arch.
  - h. 2 x 10mm Nuts inner quarter panels.
  - i. 2 x 10mm Nuts under lights.
- 4. Remove impact beam.
- 5. Undo exhaust from hangers.
- 6. Remove heat shield.
- 7. Fit Towbar using:
  - a. 4 x M12x30 Bolts
  - b. 4 x M12 Spring Washers
  - c. 4 x M12 Flat Washers
- 8. Tighten all bolts to torque listing below.

Towbar Fitting Instructions
To Suit FORD FOCUS 09/02 – 04/05 SEDAN
Part Number FD118
Rating 800Kg