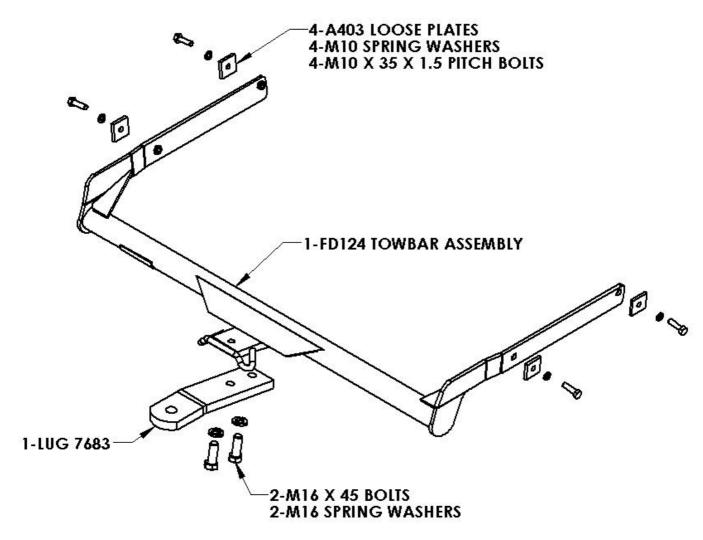

## **WARNING:**

- 1. Do not, drill, cut, weld or otherwise modify the Towbar.
- 2. If you are using electric welding on a motor vehicle, <u>always</u> check that the vehicle is not equipped with electronic engine or instrument management equipment. Failure to do so could <u>destroy</u> any onboard computers. If in doubt, check with the vehicle's manufacturer.
- 1 Ensure all hardware items have been included
- 2 Remove rear bumper bar via
  - a) Remove 2 x insert strips on back corner of bumper then remove self tapers.
  - b) Remove 2 x screws from under lid.
  - c) Remove 2 x plastic trim buttons from rear lower lip of bumper.
  - d) Remove 2 x torx screws from inner guard of bumper at each wheel arch.
  - e) Pull inner wheel arch forward to expose 6mm nuts and remove both sides.
- 3 Remove & discard impact beam
- Fit side arms up the chassis rails and align with holes (note due to body variations some material removal may be required if tow bar is too tight).
- 5 Recoat any raw surfaces with suitable paint
- 6 Fit plates bolts & washers loosely as per the diagram on the next page.
- 7 Tighten all bolts to torque listing.
- 8 Refit bumper in reverse of step 2.