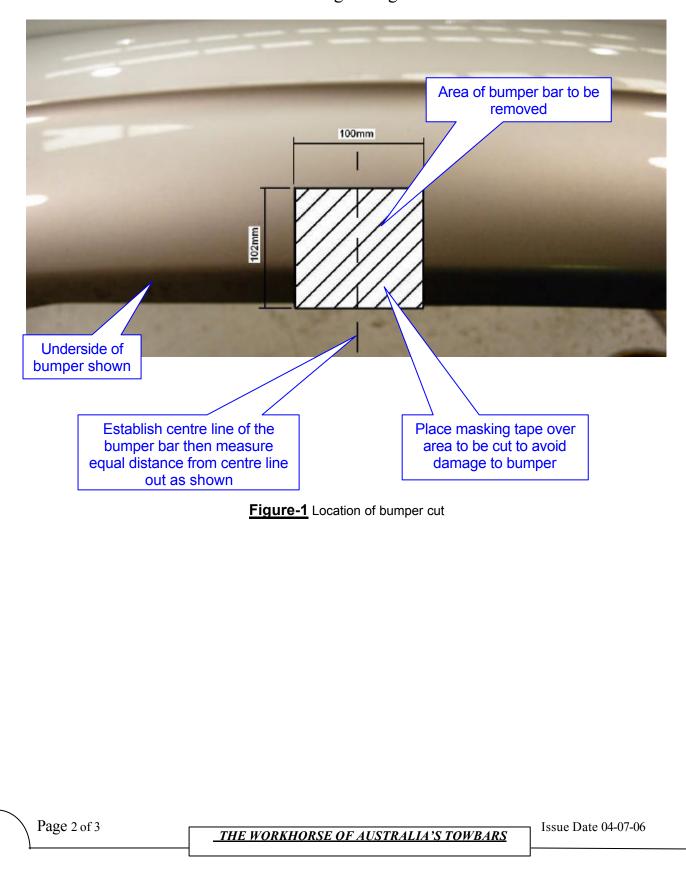

## WARNING:

- 1. Do not, drill, cut, weld or otherwise modify the tow bar.
- If you are using electric welding on a motor vehicle, <u>always</u> check that the vehicle is not equipped with electronic engine or instrument management equipment. Failure to do so could <u>destroy</u> any onboard computers. If in doubt, check with the vehicle's manufacturer.
- 1. Ensure all hardware has been included
- 2. Remove rear bumper via
  - a) Remove trim buttons from inside wheel arches (2 per side)
  - b) Remove 8mm hex screw from inside wheel arch, in behind arch trim (1 per side)
  - c) Remove trim buttons from bottom of bumper
  - d) Drill out rivets from top of bumper
  - e) Flex bumper out from the sides and pull rearward
- 3. Remove rear wheel liner clips to gain access to side rails and discard clips
- 4. Locate towbar into the chassis rails and fasten with 4 x M12 flat washers, spring washers and bolts
- 5. Tighten all bolts to torque listing below.
- 6. Cut bumper as per drawing as shown in Figure 1
- 7. Refit bumper bar in reverse of step 2 with the exception of step d), where in this case, the bumper is riveted with the supplied rivets.
- 8. Towbar rating sticker to be conspicuously located on inside rear end of the driver's door. (See diagram below)