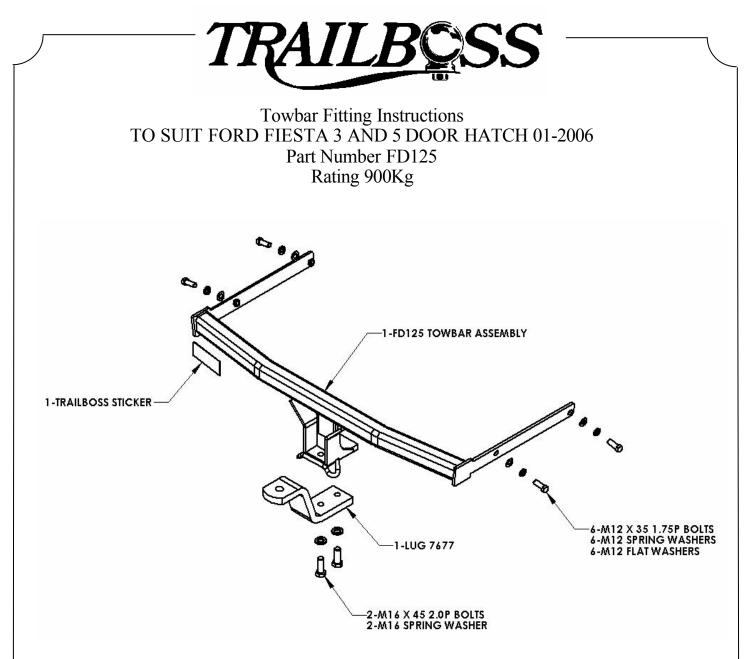

## Towbar Fitting Instructions TO SUIT FORD FIESTA 3 AND 5 DOOR HATCH 01-2006 Part Number FD125 Rating 900Kg

## WARNING:

- 1. Do not, drill, cut, weld or otherwise modify the tow bar.
- If you are using electric welding on a motor vehicle, <u>always</u> check that the vehicle is not equipped with electronic engine or instrument management equipment. Failure to do so could <u>destroy</u> any onboard computers. If in doubt, check with the vehicle's manufacturer.
- 1. Ensure all hardware has been included
- 2. Remove rear bumper via
  - a) Remove trim buttons from inside wheel arches (2 per side)
  - b) Remove 8mm hex screw from inside wheel arch, in behind arch trim (1 per side)
  - c) Remove trim buttons from bottom of bumper
  - d) Drill out rivets from top of bumper
  - e) Flex bumper out from the sides and pull rearward
- 3. Remove rear wheel liner clips to gain access to side rails and discard clips
- 4. Locate towbar into the chassis rails and fasten with 4 x M12 flat washers, spring washers and bolts
- 5. Tighten all bolts to torque listing below.
- 6. Cut bumper as per drawing as shown in Figure 1
- 7. Refit bumper bar in reverse of step 2 with the exception of step d), where in this case, the bumper is riveted with the supplied rivets.
- 8. Towbar rating sticker to be conspicuously located on inside rear end of the driver's door. (See diagram below)

THE WORKHORSE OF AUSTRALIA'S TOWBARS

Towbar Fitting Instructions TO SUIT FORD FIESTA 3 AND 5 DOOR HATCH 01-2006 Part Number FD125 Rating 900Kg

**PLEASE NOTE:** You must remove the lug unless you are actually towing if it obscures your number plate. Failure to do so may result in a fine.