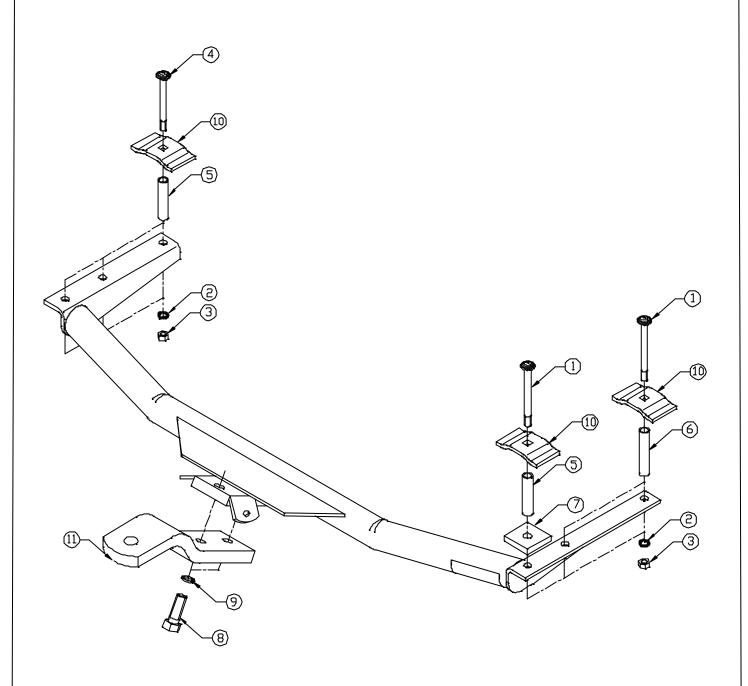

## Towbar Fitting Instructions To Suit Holden Vectra Sedan & Hatch 6/97-On Part Number HD52A Rating 1300 kg

- 1. Remove rear muffler from hangers.
- 2. From inside boot break away rear trim along perforated line, remove body deadener to expose pop marks.
- 3. Using the 2 rear most pop marks on either side, drill out to 17mm to take spacer tubes.
- 4. Fit M10 x 100 bolts, bent fitting plates, spacer tubes (items 4, 10 and 5) into previously drilled holes on I/h side.
- 5. Fit M10 x 110 bolts, bent fitting plates, spacer tubes (items 1, 10 and 6) into previously drilled holes on r/h side.
- 6. Offer towbar up to vehicle and align with bolts, insert 50x10x50 fitting plate (item 7) in between towbar and chassis on r/h rear most hole, secure using M10 nuts and spring washers (items 2 and 3).
- 7. Using remaining forward most hole on either side of towbar as a guide, drill 11mm holes up through chassis and boot floor. Open top boot floor holes to 17mm to take spacer tubes.
- 8. Secure with M10 bolts, fitting plates, spacer tubes, spring washers and nuts as per diagram (page 2).
- 9. Offer tongue (item 11) to towbar and secure with <sup>5</sup>/<sub>8</sub>" bolts and spring washers (items 8 and 9).
- 10. Tighten all bolts to the correct torque settings listed below.
- 11. Refit muffler.

## **COMPONENT KIT**

| ITEM | DESCRIPTION                                                              | QTY | TORQUE Nm |
|------|--------------------------------------------------------------------------|-----|-----------|
| 1.   | M10 X 110 X 1.5P COACH BOLT                                              | 3   | 44        |
| 2.   | M10 SPRING WASHER                                                        | 6   |           |
| 3.   | M10 X 1.5P NUT                                                           | 6   |           |
| 4.   | M10 X 100 X 1.5P BOLT                                                    | 3   | 44        |
| 5.   | SPACER TUBE (DIA 16 X 1.6 X 70)                                          | 4   |           |
| 6.   | SPACER TUBE (DIA 16 X 1.6 X 80)                                          | 2   |           |
| 7.   | FITTING PLATE (50 X 10 X 50)                                             | 1   |           |
| 8.   | <sup>5</sup> / <sub>8</sub> " X 1 <sup>3</sup> / <sub>4</sub> " UNC BOLT | 2*  | 249       |
| 9.   | <sup>5</sup> / <sub>8</sub> " SPRING WASHER                              | 2*  |           |
| 10.  | BENT FITTING PLATE (50 X 6 X 90)                                         | 6   |           |
| 11.  | TONGUE (PHD52)                                                           | 1   |           |