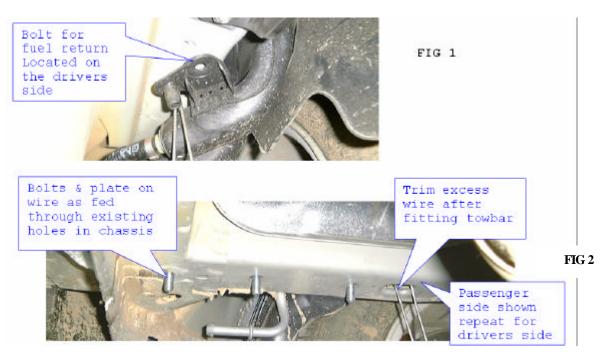

## **WARNING**:

- 1. Do not, drill, cut, weld or otherwise modify the tow bar.
- 2. If you are using electric welding on a motor vehicle, <u>always</u> check that the vehicle is not equipped with electronic engine or instrument management equipment. Failure to do so could <u>destroy</u> any onboard computers. If in doubt, check with the vehicle's manufacturer.
- 1 Ensure all hardware items have been included
- 2 Remove bolt holding fuel return link to sub frame on the driver's side to expose an access point to the large slotted hole see **FIG1**.
- 3 Remove muffler from last 2 rubber hangers.
- Fit bolt, plate & wire assemblies through the large slotted holes then drop bolts into existing holes on chassis rails each side see **FIG 2**.
- Lift tow bar into position & fit nuts flat & spring washers loosely to rear most bolts on each side (towards the rear of vehicle).
- Fit loose plates provided in between sub frame & tow bar as spacers on 4 forward most bolts 2 per side (towards the front of the vehicle).
- 7 Fit remaining nuts, flat & spring washers as per diagram on the next page.
- 8 Tighten all nuts to torque listing below.
- 9 Refit fuel return line bolt.
- 10 Refit muffler.