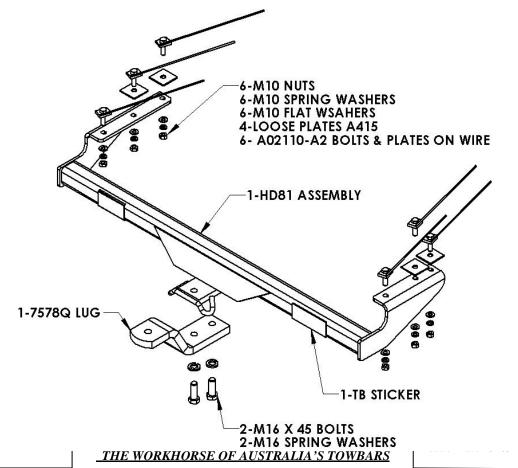

## **WARNING**:

- 1. Do not, drill, cut, weld or otherwise modify the tow bar.
- 2. If you are using electric welding on a motor vehicle, <u>always</u> check that the vehicle is not equipped with electronic engine or instrument management equipment. Failure to do so could <u>destroy</u> any onboard computers. If in doubt, check with the vehicle's manufacturer.
- 1 Ensure all hardware items have been included
- 2 Remove bolt holding fuel return link to sub frame on the driver's side to expose an access point to the large slotted hole see **FIG1**.
- 3 Remove muffler from last 2 rubber hangers.
- Fit bolt, plate & wire assemblies through the large slotted holes then drop bolts into existing holes on chassis rails each side see **FIG 2**.
- Lift tow bar into position & fit nuts flat & spring washers loosely to rear most bolts on each side (towards the rear of vehicle).
- Fit loose plates provided in between sub frame & tow bar as spacers on 4 forward most bolts 2 per side (towards the front of the vehicle).
- 7 Fit remaining nuts, flat & spring washers as per diagram on the next page.
- 8 Tighten all nuts to torque listing below.
- 9 Refit fuel return line bolt.
- 10 Refit muffler.

## RECOMMENDED ASSEMBLY TORQUE LISTING

| <u>Diameter</u> | Grade 8.8 Bolt |
|-----------------|----------------|
|                 | Nm             |
| M6              | 9.5            |
| M8              | 21.7           |
| M10             | 43.4           |
| M12             | 77.3           |
| M14             | 121.0          |
| M16             | 189.8          |
|                 |                |