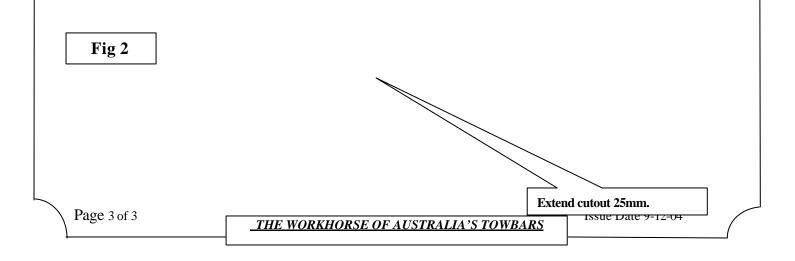

## WARNING:

- 1. Do not, drill, cut weld or otherwise modify the towbar.
- If you are using electric welding on a motor vehicle, <u>always</u> check that the vehicle is not equipped with electronic engine or instrument management equipment. Failure to do so could <u>destroy</u> any onboard computers. If in doubt, check with the vehicle's manufacturer.
- 1. Ensure all hardware items have been included.
- 2. Remove spare wheel & jack.
- 3. Remove rear bumper.
- 4. Remove self tappers at each wheel arch.
- 5. Remove from under hatch lid.
- 6. Remove plastic trim buttons from underside of bumper.
- 7. Cut bumper as per diagram.
- 8. Fit u bolt supplied through towing eye.
- 9. Lift towbar and align two slots in tail with u bolt then fit washers & nuts supplied.
- 10. Tighten nuts on u bolt so as hole slot in tail aligns with hole in sub frame and rear mounting plates are square onto rear panel in channels.
- 11. Using holes in towbar as a guide drill 11mm holes through into wheel well.
- 12. Open out top holes from tail to fit spacer tube.
- 13. Fit all bolts & nuts as per diagram then tighten to torque listing.
- 14. Refit in reverse steps 2 through 6.