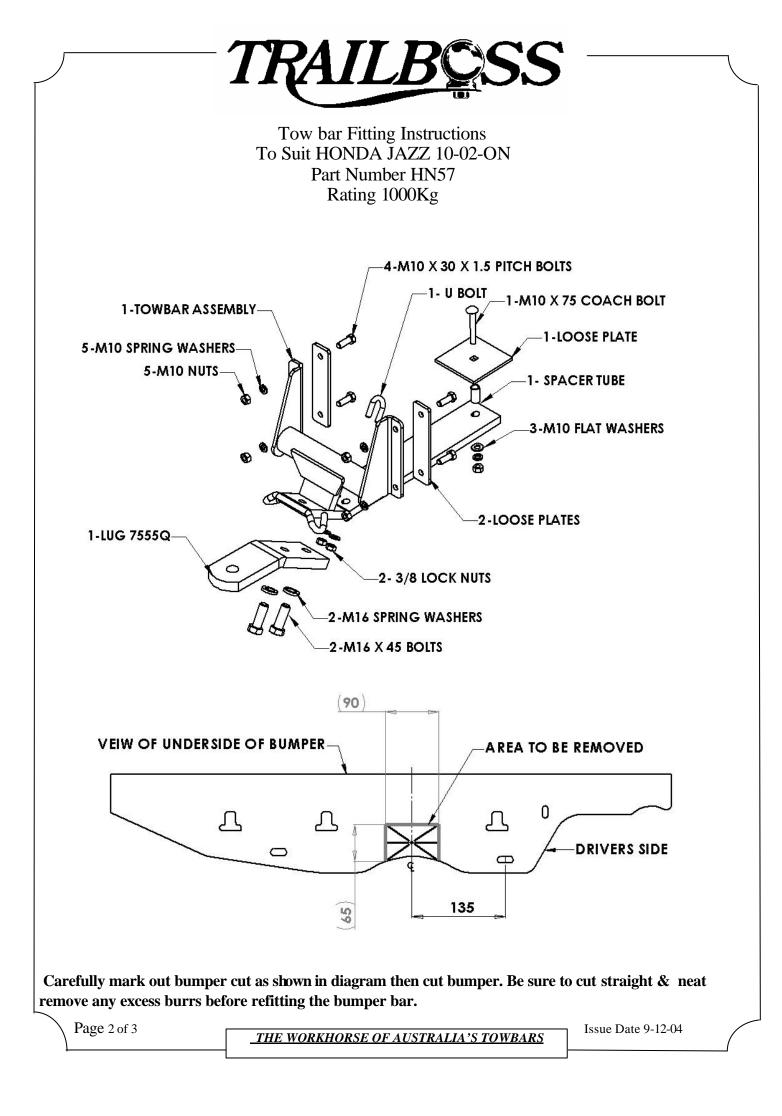

## Tow bar Fitting Instructions To Suit HONDA JAZZ 10-02-ON Part Number HN57 Rating 1000Kg

## WARNING:

- 1. Do not, drill, cut weld or otherwise modify the towbar.
- If you are using electric welding on a motor vehicle, <u>always</u> check that the vehicle is not equipped with electronic engine or instrument management equipment. Failure to do so could <u>destroy</u> any onboard computers. If in doubt, check with the vehicle's manufacturer.
- 1. Ensure all hardware items have been included.
- 2. Remove spare wheel & jack.
- 3. Remove rear bumper.
- 4. Remove self tappers at each wheel arch.
- 5. Remove from under hatch lid.
- 6. Remove plastic trim buttons from underside of bumper.
- 7. Cut bumper as per diagram.
- 8. Fit u bolt supplied through towing eye.
- 9. Lift towbar and align two slots in tail with u bolt then fit washers & nuts supplied.
- 10. Tighten nuts on u bolt so as hole slot in tail aligns with hole in sub frame and rear mounting plates are square onto rear panel in channels.
- 11. Using holes in towbar as a guide drill 11mm holes through into wheel well.
- 12. Open out top holes from tail to fit spacer tube.
- 13. Fit all bolts & nuts as per diagram then tighten to torque listing.
- 14. Refit in reverse steps 2 through 6.