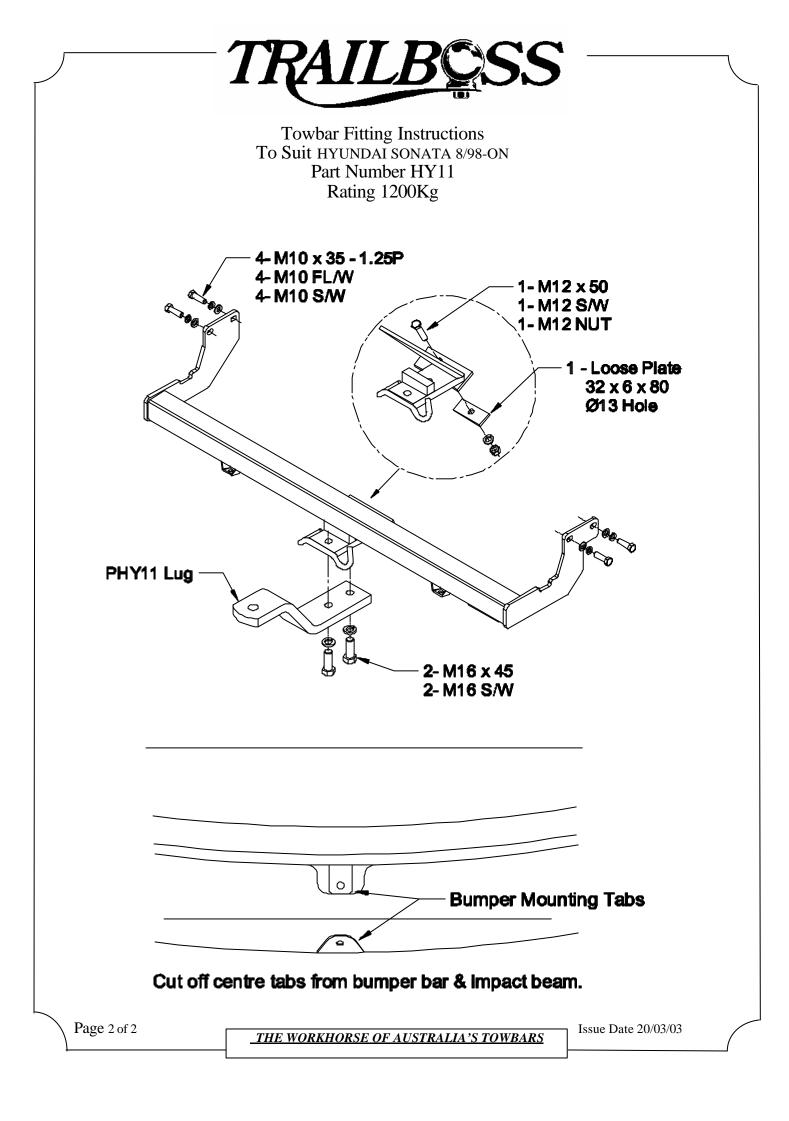

Towbar Fitting Instructions To Suit HYUNDAI SONATA 8/98-ON Part Number HY11 Rating 1200Kg

- 1. Ensure all hardware items have been included.
- 2. From under vehicle remove and discard three impact beam to bumper bar support brackets.
- 3. Remove bumper bar.
- 4. Refer to sketch for impact beam and bumper bar cut off section.
- 5. Lift towbar into position, sitting rear mounting plate on top face of vehicle towing eye.
- 6. Fit M12x50 bolt, loose plate, spring washers and nut loosely.
- 7. Reposition bumper bar and fit M10x35 bolts and spring washers through towbar side plates, chassis rails and bumper bar irons.
- 8. Square up towbar to vehicle and tighten all bolts to torque listing below.
- 9. Fit remaining bolts and screws to bumper bar.
- 10. From under vehicle fit two original bumper bar clips to bottom face of towbar cross tube.

## RECOMMENDED ASSEMBLY TORQUE LISTING

| Diameter | <u>Grade 8.8 Bo</u> |
|----------|---------------------|
|          | Nm                  |
| M6       | 9.5                 |
| M8       | 21.7                |
| M10      | 43.4                |
| M12      | 77.3                |
| M14      | 121.0               |
| M16      | 189.8               |
|          |                     |