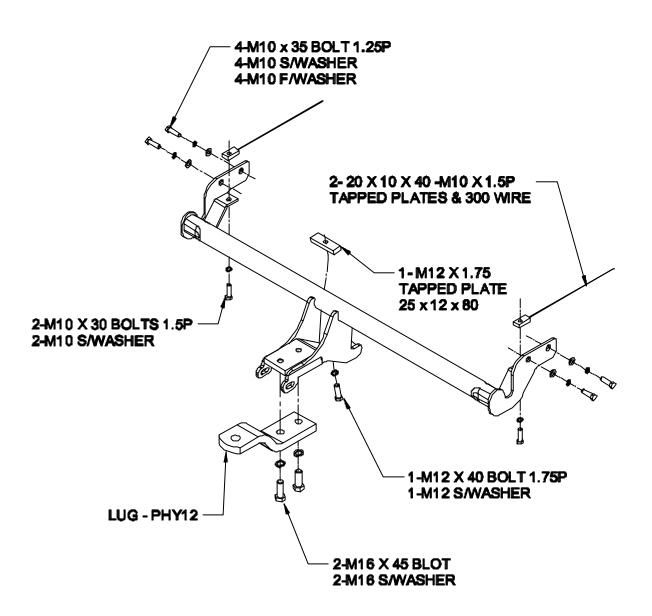

## Towbar Fitting Instructions To Suit HYUNDAI GRANDEUR 9/99-ON Part Number HY12 Rating 1300Kg

- 1. Ensure all hardware items have been included.
- 2. Remove the three rear most exhaust hangers.
- 3. Remove and discard four bumper iron to chassis bolts.
- 4. Lift towbar into position, driver's side first.
- 5. Fit four M10x35 1.25 pitch bolts, spring washer and flat washer as per diagram,
- 6. Fit M12x40 bolt, spring washer and tapped plate through centre shipping hook.
- 7. Tighten all bolts to torque listing below.
- 8. Using remaining holes in towbar as guides, drill 11mm through chassis and bumper bar irons.
- 9. Feed tapped plates on wire through access hole and fit M10x30 bolts and spring washer. Tighten to torque listing.
- 10. Refit exhaust hangers.