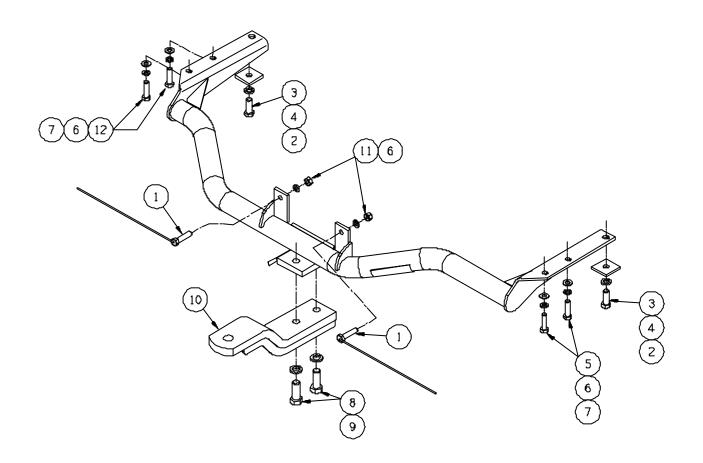

## Towbar Fitting Instructions To Suit HYUNDAI SANTA FE 2001 – 04/2006 Part Number HY19A Rating 1800Kg

- 1. Remove shipping hooks.
- 2. Remove and discard centre bumper support tabs.
- 3. Lower spare wheel.
- 4. Refer to diagram for bumper cut out.
- 5. Remove rear exhaust hangers.
- 6. Lift towbar up into position, aligning holes in towbar side plates with captive nuts in chassis.
- 7. Fit bolts and loose plates as per drawing, (refit shipping hook on drivers side).
- 8. Using holes in centre cross tube mounting tabs as a guide, drill Ø11 holes through impact beam and feed bolts on wires through access holes.
- 9. Tighten all bolts to torque listing below.
- 10. Refit exhaust hangers.
- 11. Refit spare wheel.
- 12. Attach the tongue ( item 10 ) to the towbar using ( items 8 & 9 ). Torque the bolts to the correct setting.

## **COMPONENT KIT**

| ITEM No. | DESCRIPTION                        | QTY | TORQUE Nm |
|----------|------------------------------------|-----|-----------|
| 1        | M10 x 45 BOLT WITH 300MM LONG WIRE | 2   | 44        |
| 2        | FITTING PLATE 45 x 6 x 45 Ø13 Hole | 2   |           |
| 3        | M12 x 35 - 1.25P BOLT              | 2   | 77        |
| 4        | M12 SPRING WASHER                  | 2   |           |
| 5        | M10 x 40 - 1.25P BOLT              | 2   | 44        |
| 6        | M10 SPRING WASHER                  | 6   |           |
| 7        | M10 FLAT WASHER                    | 4   |           |
| 8        | M16 x 45 - 2.0P BOLT               | *2  | 190       |
| 9        | M16 SPRING WASHER                  | *2  |           |
| 10       | TONGUE PHY19A – (7405Q)            | 1   |           |
| 11       | M10 x 1.5P NUT                     | 2   | 44        |
| 12       | M10 x 30 - 1.25P BOLT              | 2   | 44        |

Note: \* One of each item 8 and 9 is used to secure the tongue to the towbar during transit.

Towbar Fitting Instructions To Suit HYUNDAI SANTA FE 2001 – 04/2006 Part Number HY19A Rating 1800Kg