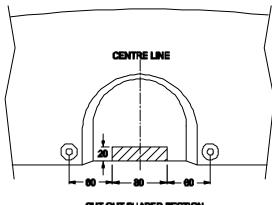

## REAR BUMPER CUTOUT DIAGRAM

**CUT OUT SHADED SECTION** 

Page 2 of 2

THE WORKHORSE OF AUSTRALIA'S TOWBARS

Issue Date 09/05/01