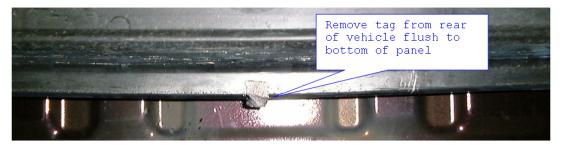

### **WARNING**:

- 1. Do not, drill, cut, weld or otherwise modify the tow bar.
- 2. If you are using electric welding on a motor vehicle, <u>always</u> check that the vehicle is not equipped with electronic engine or instrument management equipment. Failure to do so could <u>destroy</u> any onboard computers. If in doubt, check with the vehicle's manufacturer.
- 1 Ensure all hardware items have been included.
- 2 Four cylinder models only, remove plastic panel from underside of passenger rear floor pan.
- 3 Remove rear bumper bar via;
  - a) Remove boot latch trim panel & fold quarter panel trim forward.
  - b) Remove 2 bolts from each quarter panel & tail light assembly on each side.
  - c) Remove 2 bolts per side from boot floor area holding bumper irons.
  - Remove 4 self tapping screws & 8 plastic trim buttons from top edge of bumper behind boot lid & taillights.
  - e) Remove 3 self trappers at each wheel arch & mud flaps where fitted.
  - f) Remove 4 nuts from spare wheel well then remove bumper.
- Remove muffler from 2 rears most rubber hangers.
- 5 Remove 3 rears most nuts holding the heat shield.
- 6 Lift tow bar into position as to align with holes tapped holes in the side of sub frames.
- 7 Fit hardware supplied as per diagram loosely, and then fasten to torque listing below.
- 8 Cut bumper as per instructions see figs 1, 2 & 3.
- 9 Remove then discard support arms as instructions see fig 4.
- 10 Refit bumper in the reverse of steps 5 to 3.

# Towbar Fitting Instructions To Suit **HYUNDAI SONATA NF SEDAN 01-06-05-ON**Part Number HY21 Rating 1700Kg

FIG 1

FIG 2

FIG 3

FIG 4

Page 2 of 3

Towbar Fitting Instructions
To Suit **HYUNDAI SONATA NF SEDAN 01-06-05-ON**Part Number HY21
Rating 1700Kg