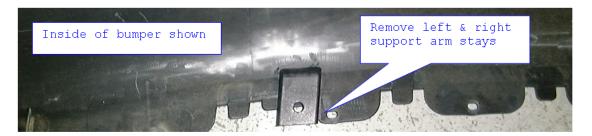

### **WARNING**:

- 1. Do not, drill, cut, weld or otherwise modify the tow bar.
- 2. If you are using electric welding on a motor vehicle, <u>always</u> check that the vehicle is not equipped with electronic engine or instrument management equipment. Failure to do so could <u>destroy</u> any onboard computers. If in doubt, check with the vehicle's manufacturer.
- 1 Ensure all hardware items have been included.
- 2 Four cylinder models only, remove plastic panel from underside of passenger rear floor pan.
- 3 Remove rear bumper bar via;
  - a) Remove boot latch trim panel & fold quarter panel trim forward.
  - b) Remove 2 bolts from each quarter panel & tail light assembly on each side.
  - c) Remove 2 bolts per side from boot floor area holding bumper irons.
  - Remove 4 self tapping screws & 8 plastic trim buttons from top edge of bumper behind boot lid & taillights.
  - e) Remove 3 self trappers at each wheel arch & mud flaps where fitted.
  - f) Remove 4 nuts from spare wheel well then remove bumper.
- Remove muffler from 2 rears most rubber hangers.
- 5 Remove 3 rears most nuts holding the heat shield.
- 6 Lift tow bar into position as to align with holes tapped holes in the side of sub frames.
- 7 Fit hardware supplied as per diagram loosely, and then fasten to torque listing below.
- 8 Cut bumper as per instructions see figs 1, 2 & 3.
- 9 Remove then discard support arms as instructions see fig 4.
- 10 Refit bumper in the reverse of steps 5 to 3.

# Towbar Fitting Instructions To Suit **HYUNDAI SONATA NF SEDAN 01-06-05-ON**Part Number HY21 Rating 1700Kg

FIG 1

FIG 2

FIG 3

FIG 4

Page 2 of 3

Towbar Fitting Instructions
To Suit **HYUNDAI SONATA NF SEDAN 01-06-05-ON**Part Number HY21
Rating 1700Kg