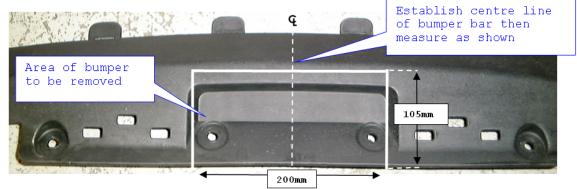

### **WARNING**:

- 1. Do not, drill, cut, weld or otherwise modify the tow bar.
- 2. If you are using electric welding on a motor vehicle, <u>always</u> check that the vehicle is not equipped with electronic engine or instrument management equipment. Failure to do so could <u>destroy</u> any onboard computers. If in doubt, check with the vehicle's manufacturer.
- 1 Ensure all hardware items have been included.
- 2 Four cylinder models only, remove plastic panel from underside of passenger rear floor pan.
- 3 Remove rear bumper bar via;
  - a) Remove boot latch trim panel & fold quarter panel trim forward.
  - b) Remove 2 bolts from each quarter panel & tail light assembly on each side.
  - c) Remove 2 bolts per side from boot floor area holding bumper irons.
  - Remove 4 self tapping screws & 8 plastic trim buttons from top edge of bumper behind boot lid & taillights.
  - e) Remove 3 self trappers at each wheel arch & mud flaps where fitted.
  - f) Remove 4 nuts from spare wheel well then remove bumper.
- Remove muffler from 2 rears most rubber hangers.
- 5 Remove 3 rears most nuts holding the heat shield.
- 6 Lift tow bar into position as to align with holes tapped holes in the side of sub frames.
- 7 Fit hardware supplied as per diagram loosely, and then fasten to torque listing below.
- 8 Cut bumper as per instructions see figs 1, 2 & 3.
- 9 Remove then discard support arms as instructions see fig 4.
- 10 Refit bumper in the reverse of steps 5 to 3.

# Towbar Fitting Instructions To Suit **HYUNDAI SONATA NF SEDAN 01-06-05-ON**Part Number HY21 Rating 1700Kg

FIG 1

FIG 2

FIG 3

FIG 4

Page 2 of 3

Towbar Fitting Instructions
To Suit **HYUNDAI SONATA NF SEDAN 01-06-05-ON**Part Number HY21
Rating 1700Kg