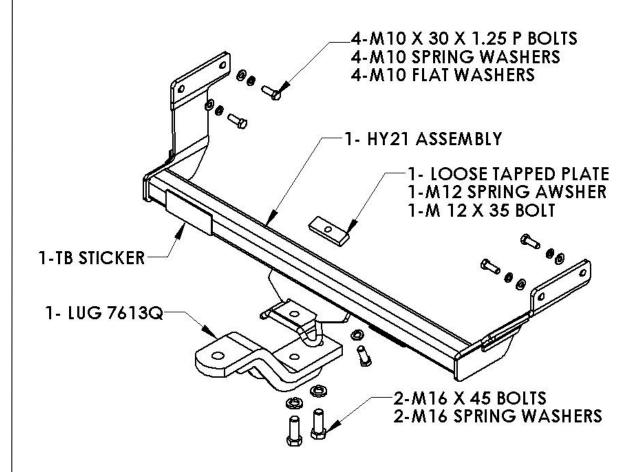

## Towbar Fitting Instructions To Suit **HYUNDAI SONATA NF SEDAN 01-06-05-ON**Part Number HY21 Rating 1700Kg

### **WARNING**:

- 1. Do not, drill, cut, weld or otherwise modify the tow bar.
- 2. If you are using electric welding on a motor vehicle, <u>always</u> check that the vehicle is not equipped with electronic engine or instrument management equipment. Failure to do so could <u>destroy</u> any onboard computers. If in doubt, check with the vehicle's manufacturer.
- 1 Ensure all hardware items have been included.
- 2 Four cylinder models only, remove plastic panel from underside of passenger rear floor pan.
- 3 Remove rear bumper bar via;
  - a) Remove boot latch trim panel & fold quarter panel trim forward.
  - b) Remove 2 bolts from each quarter panel & tail light assembly on each side.
  - c) Remove 2 bolts per side from boot floor area holding bumper irons.
  - Remove 4 self tapping screws & 8 plastic trim buttons from top edge of bumper behind boot lid & taillights.
  - e) Remove 3 self trappers at each wheel arch & mud flaps where fitted.
  - f) Remove 4 nuts from spare wheel well then remove bumper.
- Remove muffler from 2 rears most rubber hangers.
- 5 Remove 3 rears most nuts holding the heat shield.
- 6 Lift tow bar into position as to align with holes tapped holes in the side of sub frames.
- 7 Fit hardware supplied as per diagram loosely, and then fasten to torque listing below.
- 8 Cut bumper as per instructions see figs 1, 2 & 3.
- 9 Remove then discard support arms as instructions see fig 4.
- 10 Refit bumper in the reverse of steps 5 to 3.