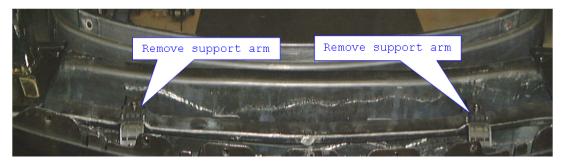

### **WARNING**:

- 1. Do not, drill, cut, weld or otherwise modify the tow bar.
- 2. If you are using electric welding on a motor vehicle, <u>always</u> check that the vehicle is not equipped with electronic engine or instrument management equipment. Failure to do so could <u>destroy</u> any onboard computers. If in doubt, check with the vehicle's manufacturer.
- 1 Ensure all hardware items have been included.
- 2 Four cylinder models only, remove plastic panel from underside of passenger rear floor pan.
- 3 Remove rear bumper bar via;
  - a) Remove boot latch trim panel & fold quarter panel trim forward.
  - b) Remove 2 bolts from each quarter panel & tail light assembly on each side.
  - c) Remove 2 bolts per side from boot floor area holding bumper irons.
  - Remove 4 self tapping screws & 8 plastic trim buttons from top edge of bumper behind boot lid & taillights.
  - e) Remove 3 self trappers at each wheel arch & mud flaps where fitted.
  - f) Remove 4 nuts from spare wheel well then remove bumper.
- Remove muffler from 2 rears most rubber hangers.
- 5 Remove 3 rears most nuts holding the heat shield.
- 6 Lift tow bar into position as to align with holes tapped holes in the side of sub frames.
- 7 Fit hardware supplied as per diagram loosely, and then fasten to torque listing below.
- 8 Cut bumper as per instructions see figs 1, 2 & 3.
- 9 Remove then discard support arms as instructions see fig 4.
- 10 Refit bumper in the reverse of steps 5 to 3.

# Towbar Fitting Instructions To Suit **HYUNDAI SONATA NF SEDAN 01-06-05-ON**Part Number HY21 Rating 1700Kg

FIG 1

FIG 2

FIG 3

FIG 4

Page 2 of 3

Towbar Fitting Instructions
To Suit **HYUNDAI SONATA NF SEDAN 01-06-05-ON**Part Number HY21
Rating 1700Kg