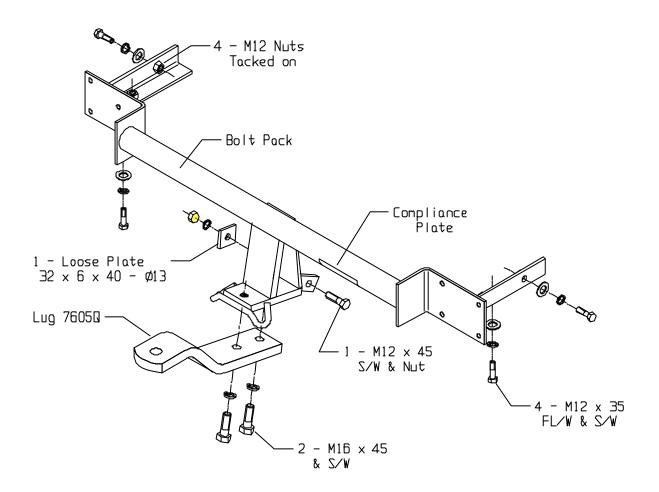

## Towbar Fitting Instructions To Suit HYUNDAI LANTRA WAGON 96-ON Part Number HY9A Rating 850Kg

- 1. Ensure all hardware items have been included.
- 2. Remove interior trim from rear and side panels to expose tail light assemblies.
- 3. Remove tail light assemblies.
- 4. Remove rear bumper bar.
- 5. Remove inner bumper beam, complete with brackets, from outer skin.
- 6. Remove and discard bumper mounting brackets.
- 7. Fit towbar into beam and secure with bumper mounting bracket bolts.
- 8. Refit beam/towbar assembly onto outer skin.
- 9. Refit bumper bar.
- 10. Fit plate and bolt to shipping hook mount.
- 11. Tighten all bolts to torque listing below.
- 12. Refit tail lights and interior trim.